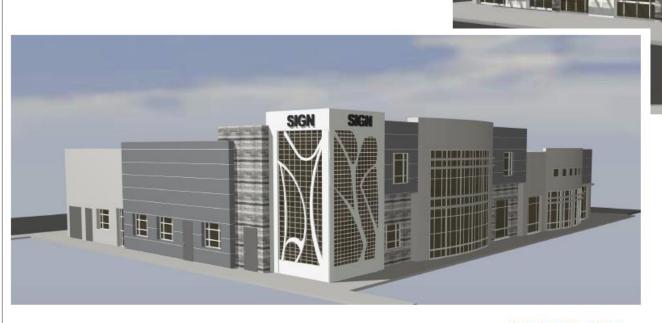

# DESIGN REVIEW BOARD

October 13, 2020



# DRB20-00459

#### Location

 South of Southern Avenue

West of Power Road





### Request

Design Review

### Purpose

 Medical & Retail Building

#### Site Photos



Looking south towards the site



#### Site Plan

Existing building to be demolished



#### Site Details





4 FENCE ELEVATION





COVERED PARKING CANOPY



( UNDER A SEPARATE PERMIT)





MONUMENT SIGN DETAIL



#### Landscape Plan





### Elevations





1) NORTH ELEVATION

**GENERAL NOT** 

### Elevations



## Renderings



SOUTH EAST VIEW

NORTH EAST VIEW



#### Colors & Materials

#### PAINT COLORS



#### CMU COLORS



DUNN EDWARDS DE6355 TARNISHED SILVER



ACM PANLES
ALUCOBOND OR SIMILAR
COLOR SILVER METALLIC



SMOOTH FINISH CMU- COLOR SILVER MIST BLEND



COLOR DUNN EDWARD DE 6353 SILVER LINED



ACM PANLES
ALUCOBOND OR SIMILAR
COLOR YELLOW METALLIC



SMOOTH FINISH CMU- COLOR PEBBLE BEACH (LIGHT GRAY)



EXTERIOR INSULATION AND FINISH SYSTEM (EIFS) COLOR AS SHOWN ON THE COLORED ELEVATIONS



ACM PANLES
ALUCOBOND OR SIMILAR
COLOR PURPLE METALLIC



CONCRETE PAVER BELGARD- SLATE BLEND OR SMILLER



## Building Form Standards

| Section 11-6-3 |                                    |
|----------------|------------------------------------|
| <b>√</b>       | Use of 3 different materials       |
| <b>✓</b