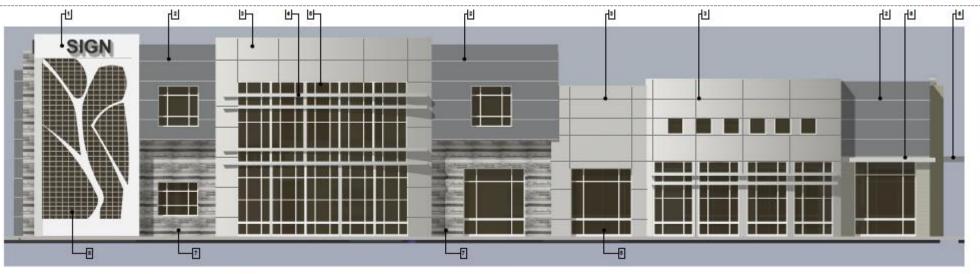

# DESIGN REVIEW BOARD

October 13, 2020



# DRB20-00459

#### Location

 South of Southern Avenue

West of Power Road





### Request

Design Review

### Purpose

 Medical & Retail Building

#### Site Photos



Looking south towards the site



#### Site Plan

Existing building to be demolished



#### Site Details





4 FENCE ELEVATION





COVERED PARKING CANOPY



( UNDER A SEPARATE PERMIT)





MONUMENT SIGN DETAIL



#### Landscape Plan





### Elevations





1) NORTH ELEVATION

**GENERAL NOT** 

### Elevations



## Renderings



SOUTH EAST VIEW

NORTH EAST VIEW



#### Colors & Materials

#### PAINT COLORS



#### CMU COLORS



DUNN EDWARDS DE6355 TARNISHED SILVER



ACM PANLES
ALUCOBOND OR SIMILAR
COLOR SILVER METALLIC



SMOOTH FINISH CMU- COLOR SILVER MIST BLEND



COLOR DUNN EDWARD DE 6353 SILVER LINED



ACM PANLES
ALUCOBOND OR SIMILAR
COLOR YELLOW METALLIC



SMOOTH FINISH CMU- COLOR PEBBLE BEACH (LIGHT GRAY)



EXTERIOR INSULATION AND FINISH SYSTEM (EIFS) COLOR AS SHOWN ON THE COLORED ELEVATIONS



ACM PANLES
ALUCOBOND OR SIMILAR
COLOR PURPLE METALLIC



CONCRETE PAVER BELGARD- SLATE BLEND OR SMILLER



## Building Form Standards

| Section 11-6-3 |                                    |
|----------------|----------------------------