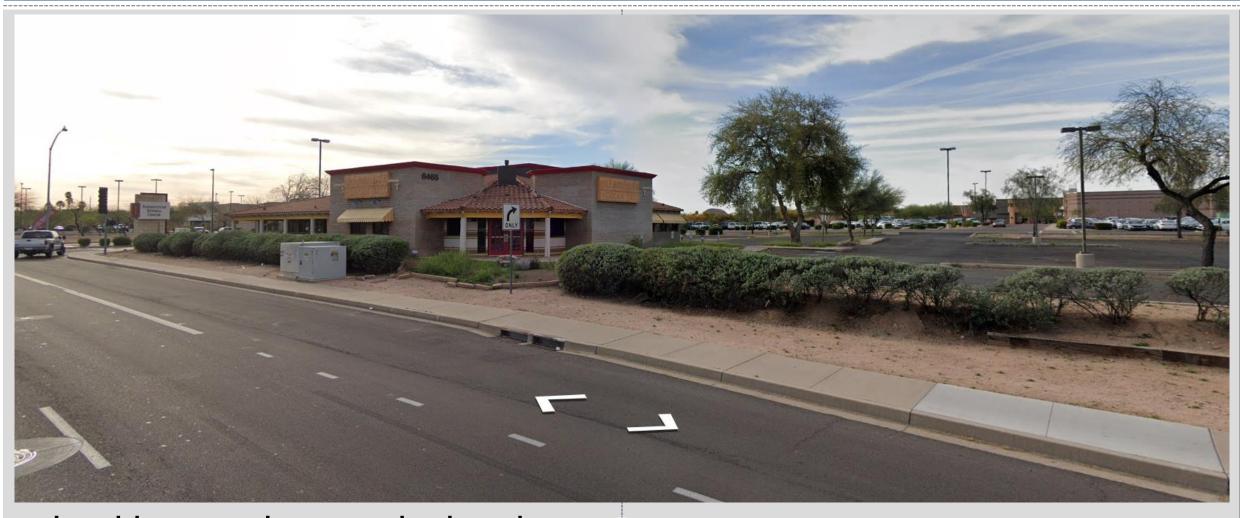

# DESIGN REVIEW BOARD

October 13, 2020



# DRB20-00459

#### Location

 South of Southern Avenue

West of Power Road





### Request

Design Review

### Purpose

 Medical & Retail Building

#### Site Photos



Looking south towards the site



#### Site Plan

Existing building to be demolished



#### Site Details





4 FENCE ELEVATION





COVERED PARKING CANOPY



( UNDER A SEPARATE PERMIT)





MONUMENT SIGN DETAIL



#### Landscape Plan





### Elevations





1) NORTH ELEVATION

**GENERAL NOT** 

### Elevations



## Renderings



SOUTH EAST VIEW

NORTH EAST VIEW



#### Colors & Materials

#### PAINT COLORS



#### CMU COLORS



DUNN EDWARDS DE6355 TARNISHED SILVER



ACM PANLES
ALUCOBOND OR SIMILAR
COLOR SILVER METALLIC



SMOOTH FINISH CMU- COLOR SILVER MIST BLEND



COLOR DUNN EDWARD DE 6353 SILVER LINED



ACM PANLES
ALUCOBOND OR SIMILAR
COLOR YELLOW METALLIC



SMOOTH FINISH CMU- COLOR PEBBLE BEACH (LIGHT GRAY)



EXTERIOR INSULATION AND FINISH SYSTEM (EIFS) COLOR AS SHOWN ON THE