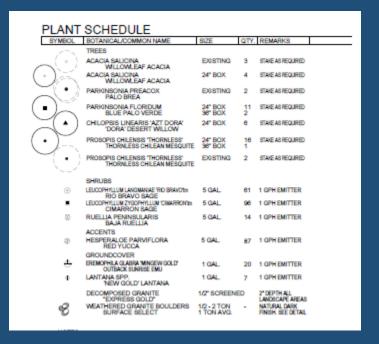

# DESIGN REVIEW BOARD

October 13, 2020



# DRB20-00459

#### Location

 South of Southern Avenue

West of Power Road





### Request

Design Review

### Purpose

 Medical & Retail Building

#### Site Photos



Looking south towards the site



#### Site Plan

Existing building to be demolished



#### Site Details





4 FENCE ELEVATION





COVERED PARKING CANOPY



( UNDER A SEPARATE PERMIT)





MONUMENT SIGN DETAIL



#### Landscape Plan





### Elevations





1) NORTH ELEVATION

**GENERAL NOT** 

### Elevations



## Renderings



SOUTH EAST VIEW

NORTH EAST VIEW



#### Colors & Materials

#### PAINT COLORS



#### CMU COLORS



DUNN EDWARDS DE6355 TARNISHED SILVER



ACM PANLES
ALUCOBOND OR SIMILAR
COLOR SILVER METALLIC



SMOOTH FINISH CMU- COLOR SILVER MIST BLEND



COLOR DUNN EDWARD DE 6353 SILVER LINED



ACM PANLES
ALUCOBOND OR SIMILAR
COLOR YELLOW METALLIC



SMOOTH FINISH CMU- COLOR PEBBLE BEACH (LIGHT GRAY)



EXTERIOR INSULATION AND FINISH SYSTEM (EIFS) COLOR AS SHOWN ON THE COLORED ELEVATIONS



ACM PANLES
ALUCOBOND OR SIMILAR
COLOR PURPLE METALLIC



CONCRETE PAVER BELGARD- SLATE BLEND OR SMILLER



## Building Form Standards

| Section 11-6-3 |                                    |
|----------------|--------