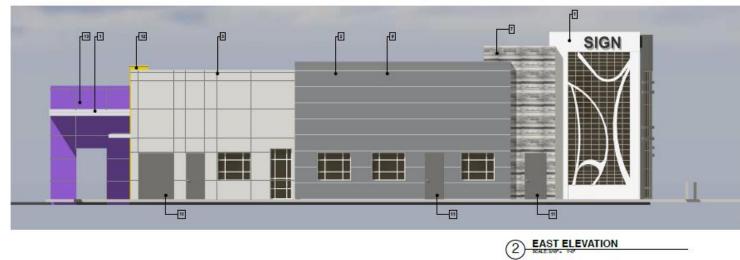

# DESIGN REVIEW BOARD

October 13, 2020



# DRB20-00459

#### Location

 South of Southern Avenue

West of Power Road





### Request

Design Review

### Purpose

 Medical & Retail Building

#### Site Photos



Looking south towards the site



#### Site Plan

Existing building to be demolished



#### Site Details





4 FENCE ELEVATION





COVERED PARKING CANOPY



( UNDER A SEPARATE PERMIT)





MONUMENT SIGN DETAIL



#### Landscape Plan





### Elevations





1) NORTH ELEVATION

**GENERAL NOT** 

### Elevations



## Renderings



SOUTH EAST VIEW

NORTH EAST VIEW



#### Colors & Materials

#### PAINT COLORS



#### CMU COLORS



DUNN EDWARDS DE6355 TARNISHED SILVER



ACM PANLES
ALUCOBOND OR SIMILAR
COLOR SILVER METALLIC



SMOOTH FINISH CMU- COLOR SILVER MIST BLEND



COLOR DUNN EDWARD DE 6353 SILVER LINED



ACM PANLES
ALUCOBOND OR SIMILAR
COLOR YELLOW METALLIC



SMOOTH FINISH CMU- COLOR PEBBLE BEACH (LIGHT GRAY)



EXTERIOR INSULATION AND FINISH SYSTEM (EIFS) COLOR AS SHOWN ON THE COLORED ELEVATIONS



ACM PANLES
ALUCOBOND OR SIMILAR
COLOR PURPLE METALLIC



CONCRETE PAVER BELGARD- SLATE BLEND OR SMILLER



## Building Form Standards

| Section 11-6-3 |                                    |
|----------------|------------------------------