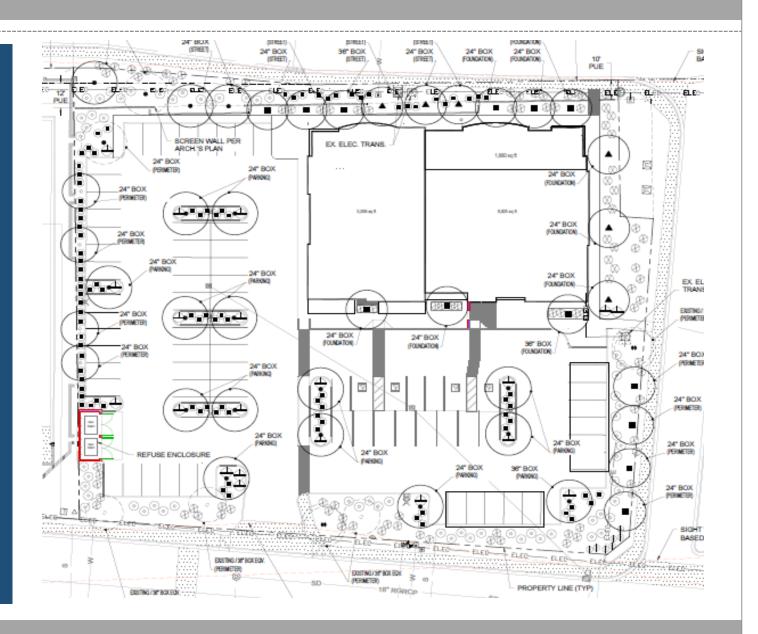

# DESIGN REVIEW BOARD

October 13, 2020



# DRB20-00459

#### Location

 South of Southern Avenue

West of Power Road





### Request

Design Review

### Purpose

 Medical & Retail Building

#### Site Photos



Looking south towards the site



#### Site Plan

Existing building to be demolished



#### Site Details





4 FENCE ELEVATION





COVERED PARKING CANOPY



( UNDER A SEPARATE PERMIT)





MONUMENT SIGN DETAIL



#### Landscape Plan





### Elevations





1) NORTH ELEVATION

**GENERAL NOT** 

### Elevations



## Renderings



SOUTH EAST VIEW

NORTH EAST VIEW



#### Colors & Materials

#### PAINT COLORS



#### CMU COLORS



DUNN EDWARDS DE6355 TARNISHED SILVER



ACM PANLES
ALUCOBOND OR SIMILAR
COLOR SILVER METALLIC



SMOOTH FINISH CMU- COLOR SILVER MIST BLEND



COLOR DUNN EDWARD DE 6353 SILVER LINED



ACM PANLES
ALUCOBOND OR SIMILAR
COLOR YELLOW METALLIC



SMOOTH FINISH CMU- COLOR PEBBLE BEACH (LIGHT GRAY)



EXTERIOR INSULATION AND FINISH SYSTEM (EIFS) COLOR AS SHOWN ON THE COLORED ELEVATIONS



ACM PANLES
ALUCOBOND OR SIMILAR
COLOR PURPLE METALLIC



CONCRETE PAVER BELGARD- SLATE BLEND OR SMILLER



## Building Form Standards

| Section 11-6-3 |                                    |
|----------------|----------