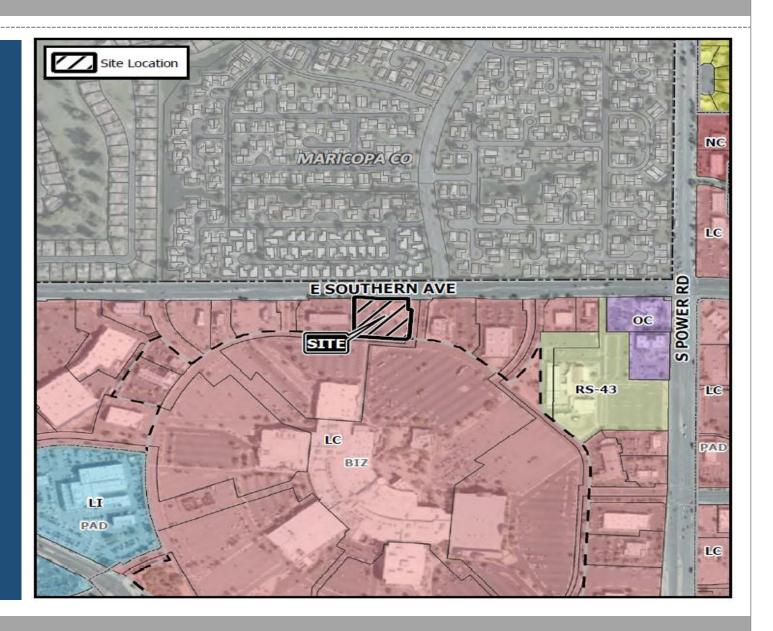

# DESIGN REVIEW BOARD

October 13, 2020



# DRB20-00459

#### Location

 South of Southern Avenue

West of Power Road





### Request

Design Review

### Purpose

 Medical & Retail Building

#### Site Photos



Looking south towards the site



#### Site Plan

Existing building to be demolished



#### Site Details





4 FENCE ELEVATION





COVERED PARKING CANOPY



( UNDER A SEPARATE PERMIT)





MONUMENT SIGN DETAIL



#### Landscape Plan





### Elevations





1) NORTH ELEVATION

**GENERAL NOT** 

### Elevations



## Renderings



SOUTH EAST VIEW

NORTH EAST VIEW



#### Colors & Materials

#### PAINT COLORS



#### CMU COLORS



DUNN EDWARDS DE6355 TARNISHED SILVER



ACM PANLES
ALUCOBOND OR SIMILAR
COLOR SILVER METALLIC



SMOOTH FINISH CMU- COLOR SILVER MIST BLEND



COLOR DUNN EDWARD DE 6353 SILVER LINED



ACM PANLES
ALUCOBOND OR SIMILAR
COLOR YELLOW METALLIC



SMOOTH FINISH CMU- COLOR PEBBL