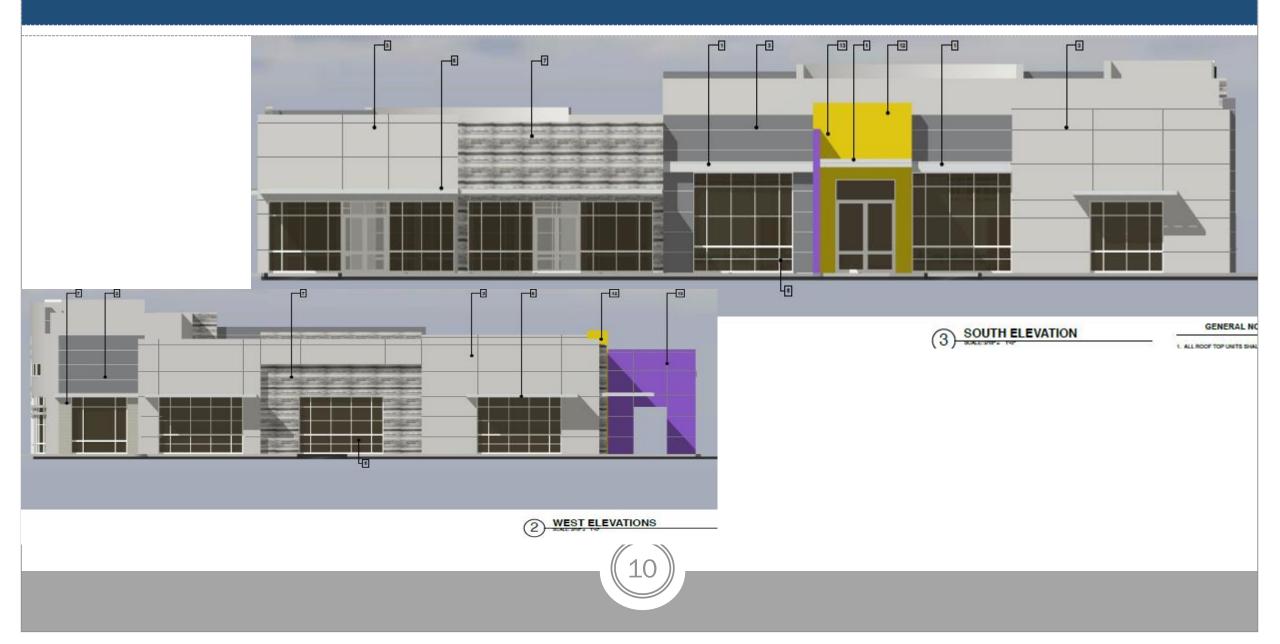

# DESIGN REVIEW BOARD

October 13, 2020



# DRB20-00459

#### Location

 South of Southern Avenue

West of Power Road





### Request

Design Review

### Purpose

 Medical & Retail Building

#### Site Photos



Looking south towards the site



#### Site Plan

Existing building to be demolished



#### Site Details





4 FENCE ELEVATION





COVERED PARKING CANOPY



( UNDER A SEPARATE PERMIT)





MONUMENT SIGN DETAIL



#### Landscape Plan





### Elevations





1) NORTH ELEVATION

**GENERAL NOT** 

### Elevations



## Renderings



SOUTH EAST VIEW

NORTH EAST VIEW



#### Colors & Materials

#### PAINT COLORS



#### CMU COLORS



DUNN EDWARDS DE6355 TARNISHED SILVER



ACM PANLES
ALUCOBOND OR SIMILAR
COLOR SILVER METALLIC



SMOOTH FINISH CMU- COLOR SILVER MIST BLEND



COLOR DUNN EDWARD DE 6353 SILVER LINED



ACM PANLES
ALUCOBOND OR SIMILAR
COLOR YELLOW METALLIC



SMOOTH FINISH CMU- COLOR PEBBLE BEACH (LIGHT GRAY)



EXTERIOR INSULATION AND FINISH SYSTEM (EIFS) COLOR AS SHOWN ON THE COLORED ELEVATIONS



ACM PANLES
ALUCOBOND OR SIMILAR
COLOR PURPLE METALLIC



CONCRETE PAVER BELGARD- SLATE BLEND OR SMILLER



## Building Form Standards

| Section 11-6-3 |                                    |
|----------------|------------------------------------|
| <b>√</b>       | Use of 3 different materials