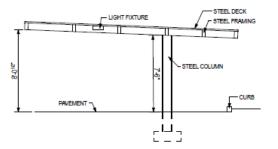

#### Site Details

4 FENCE ELEVATION

COVERED PARKING CANOPY

( UNDER A SEPARATE PERMIT)

MONUMENT SIGN DETAIL