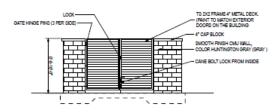

#### Site Details

4 FENCE ELEVATION

COVERED PARKING CANOPY

( UNDER A SEPARATE PERMIT)

MONUMENT SIGN DETAIL