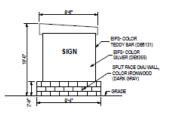

#### Site Details

4 FENCE ELEVATION

COVERED PARKING CANOPY

( UNDER A SEPARATE PERMIT)

MONUMENT SIGN DETAIL