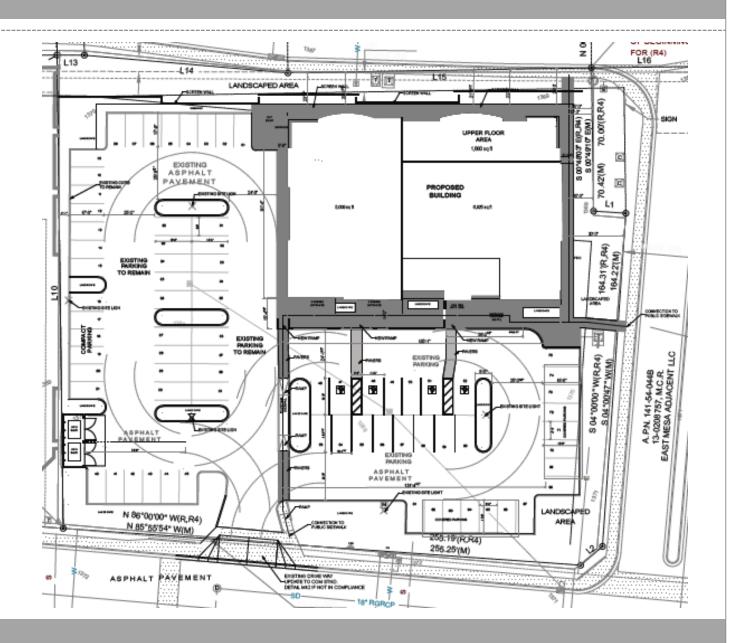

# DESIGN REVIEW BOARD

October 13, 2020



# DRB20-00459

#### Location

 South of Southern Avenue

West of Power Road





### Request

Design Review

### Purpose

 Medical & Retail Building

#### Site Photos



Looking south towards the site



#### Site Plan

Existing building to be demolished



#### Site Details





4 FENCE ELEVATION





COVERED PARKING CANOPY



( UNDER A SEPARATE PERMIT)





MONUMENT SIGN DETAIL



#### Landscape Plan





### Elevations





1) NORTH ELEVATION

**GENERAL NOT** 

### Elevations



## Renderings



SOUTH EAST VIEW

NORTH EAST VIEW



#### Colors & Materials

#### PAINT COLORS



#### CMU COLORS



DUNN EDWARDS DE6355 TARNISHED SILVER



ACM PANLES
ALUCOBOND OR SIMILAR
COLOR SILVER METALLIC



SMOOTH FINISH CMU- COLOR SILVER MIST BLEND



COLOR DUNN EDWARD DE 6353 SILVER LINED



ACM PANLES
ALUCOBOND OR SIMILAR
COLOR YELLOW METALLIC



SMOOTH FINISH CMU- COLOR PEBBLE BEACH (LIGHT GRAY)



EXTERIOR INSULATION AND FINISH SYSTEM (EIFS) COLOR AS SHOWN ON THE COLORED ELEVATIONS



ACM PANLES
ALUCOBOND OR SIMILAR
COLOR PURPLE METALLIC



CONCRETE