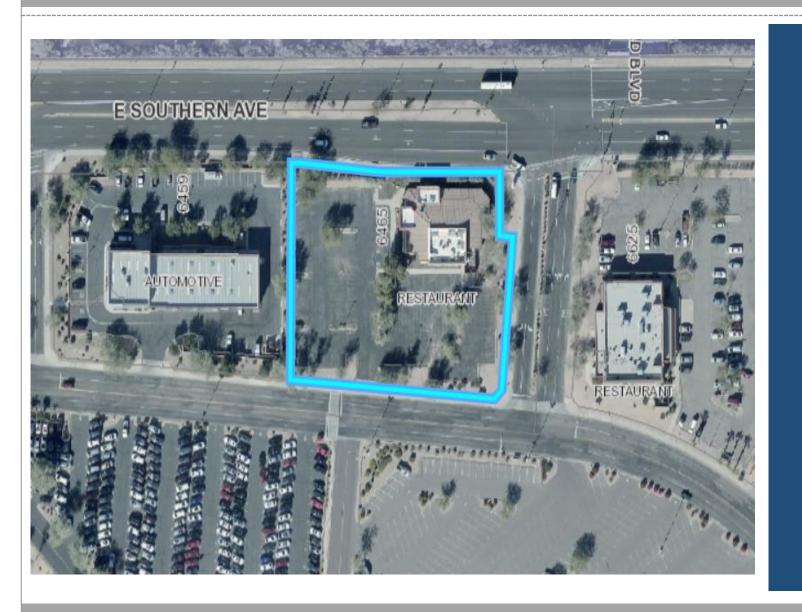

# DESIGN REVIEW BOARD

October 13, 2020



# DRB20-00459

#### Location

 South of Southern Avenue

West of Power Road





### Request

Design Review

### Purpose

 Medical & Retail Building

#### Site Photos



Looking south towards the site



#### Site Plan

Existing building to be demolished



#### Site Details





4 FENCE ELEVATION





COVERED PARKING CANOPY



( UNDER A SEPARATE PERMIT)





MONUMENT SIGN DETAIL



#### Landscape Plan





### Elevations





1) NORTH ELEVATION

**GENERAL NOT** 

### Elevations



## Renderings



SOUTH EAST VIEW

NORTH EAST VIEW



#### Colors & Materials

#### PAINT COLORS



#### CMU COLORS



DUNN EDWARDS DE6355 TARNISHED SILVER



ACM PANLES
ALUCOBOND OR SIMILAR
COLOR SILVER METALLIC



SMOOTH FINISH CMU- COLOR SILVER MIST BLEND



COLOR DUNN EDWARD DE 6353 SILVER LINED



ACM PANLES
ALUCOBOND OR SIMILAR
COLOR YELLOW METALLIC



SMOOTH FINISH CMU- COLOR PEBBLE