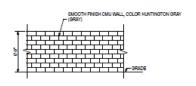

#### Site Details

4 FENCE ELEVATION

COVERED PARKING CANOPY

( UNDER A SEPARATE PERMIT)

MONUMENT SIGN DETAIL