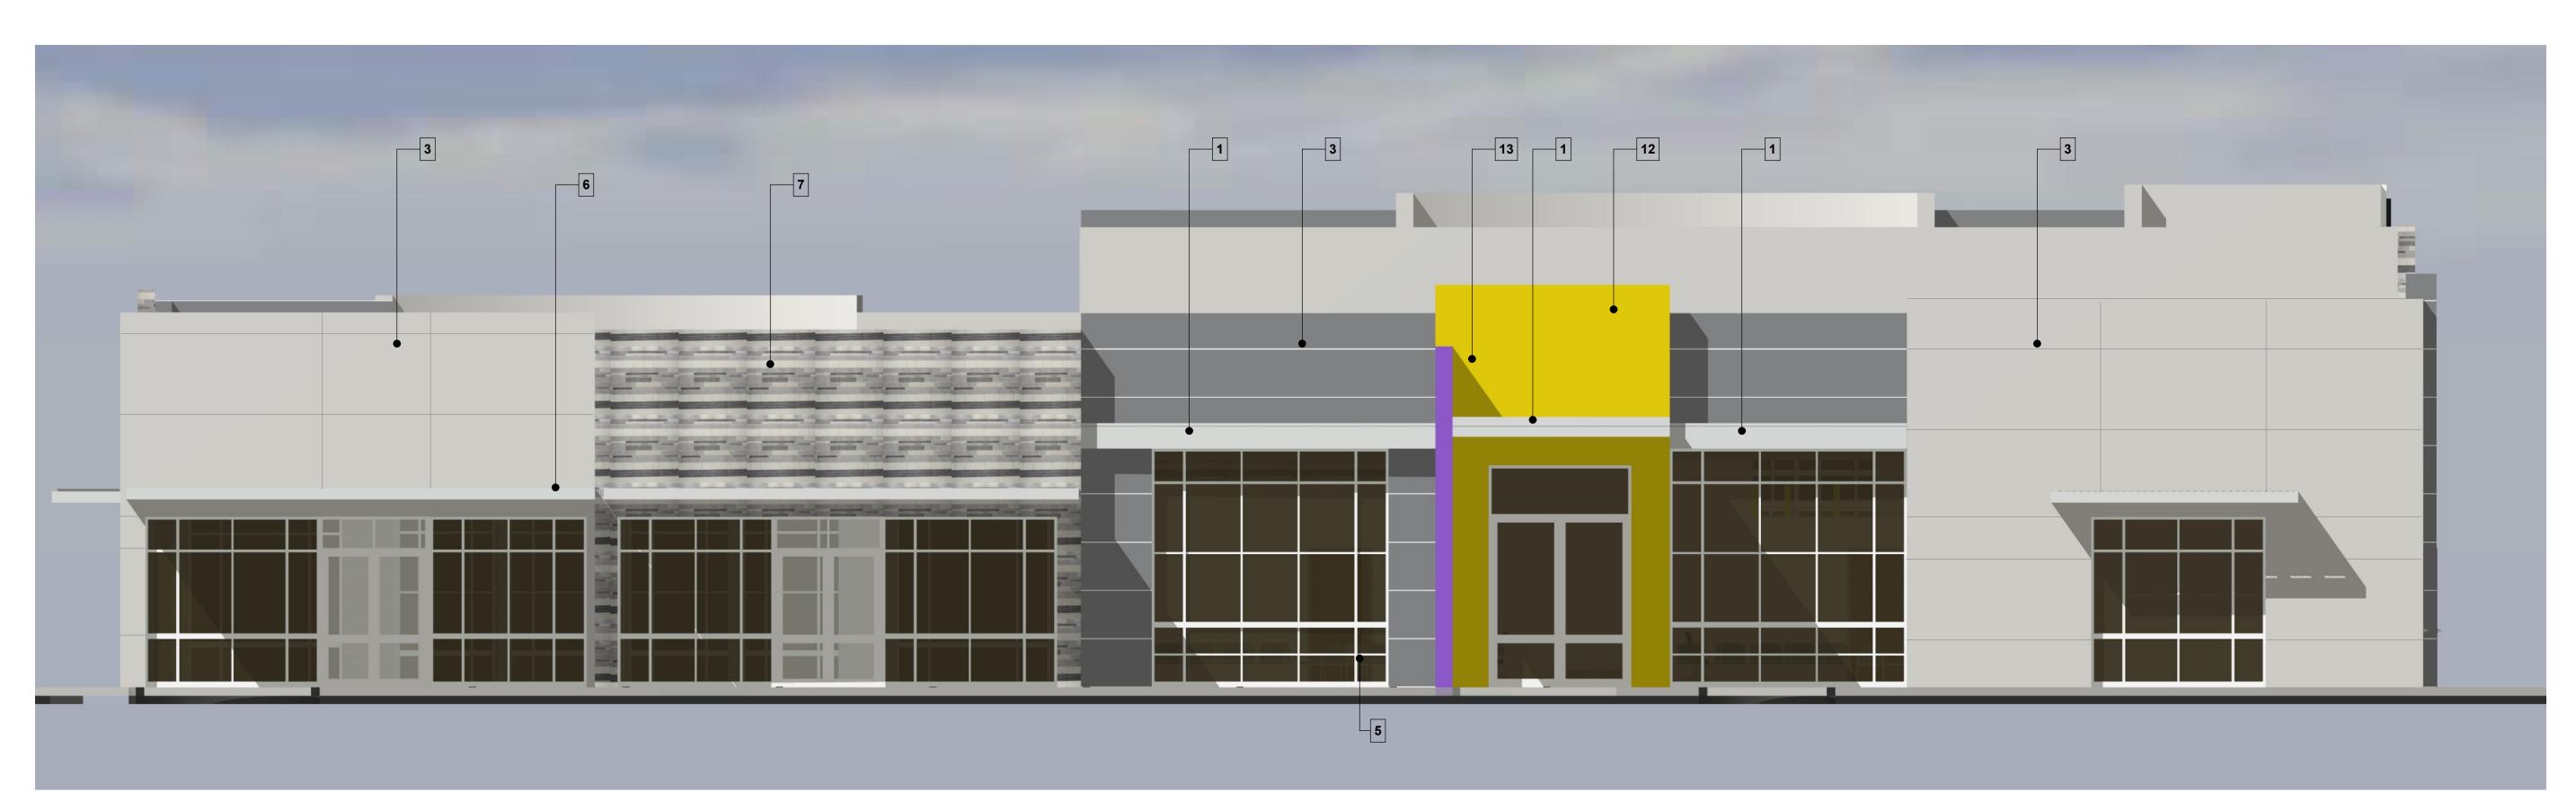

# COLORS AND MATERIALS LEGEND:

- 1 COMPOSITE METAL PANLES- COLOR SILVER
- 2 SMOOTH FINISH STUCCO- COLOR DUNN EDWARDS DE6355 TARNISHED SILVER
- **3** SMOOTH FINISH STUCCO- COLOR DUNN EDWARD DE 6353 SILVER LINED
- 4 COMPOSITE METAL PANLES OVER STORE FRONT SYSTEM- COLOR SILVER
- **5** STORE FRONT SYSTEM- SILVER (ALUMINUM) COLOR WITH TENTED CLASS.
- 6 METAL CANOPY WITH STEEL BEAMS- COLOR DUNN EDWARD DE 6353 -
- 7 INTEGRAL COLOR SMOOTH FINISH CMU- COLOR SILVER MIST BLEND
- **8** STORE FRONT SYSTEM- SILVER (ALUMINUM) COLOR WITH TENTED CLASS. AND LIGHT EFFECT
- 9 ROOF TOP UNITS. SHALL BE FULLY SCREENED
- **10** FULL CUT OFF WALL MOUNTED LIGHT FIXTUR- TYPICAL
- 11 METAL DOOR- COLOR DRAK GRAY
- 12 COMPOSITE METAL PANLES- COLOR YELLOW
- 13 COMPOSITE METAL PANLES- COLOR PURPLE