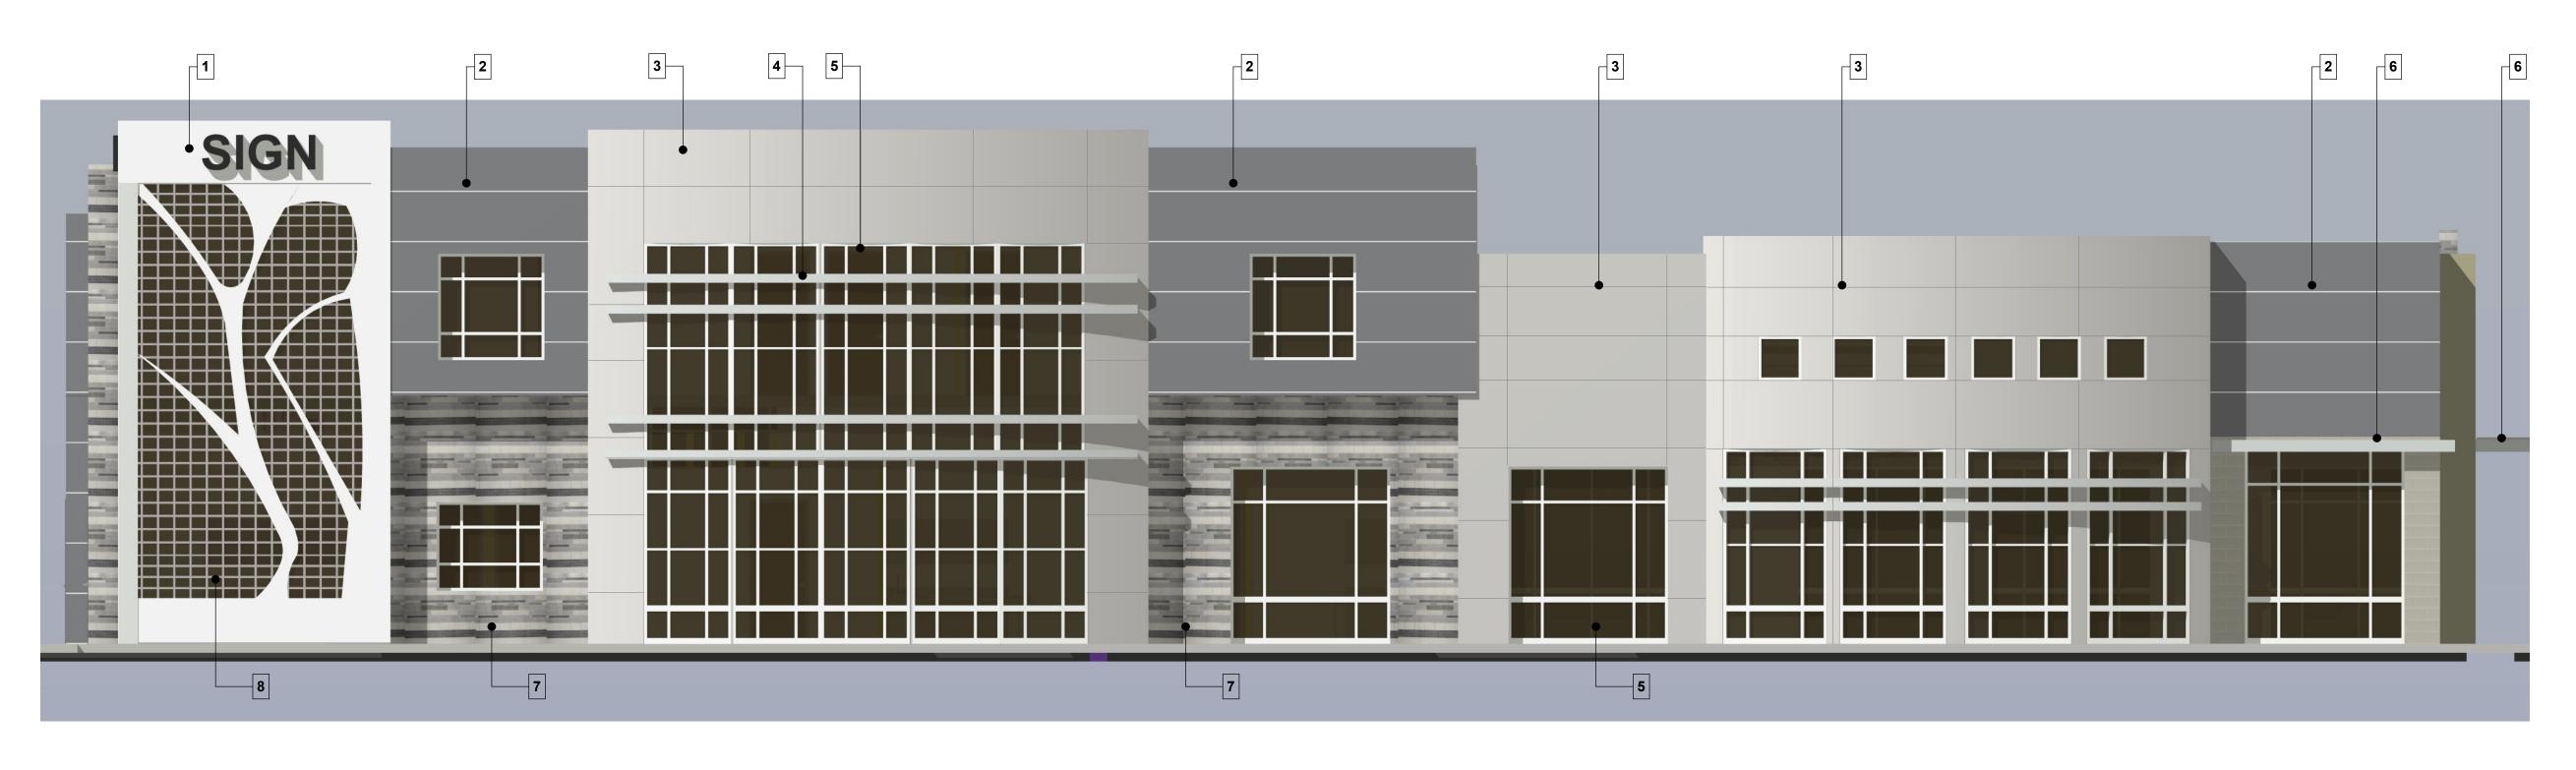

# COLORS AND MATERIALS LEGEND:

- 1 COMPOSITE METAL PANLES- COLOR SILVER
- 2 SMOOTH FINISH STUCCO- COLOR DUNN EDWARDS DE6355 TARNISHED SILVER
- **3** SMOOTH FINISH STUCCO- COLOR DUNN EDWARD DE 6353 SILVER LINED
- 4 COMPOSITE METAL PANLES OVER STORE FRONT SYSTEM- COLOR SILVER
- **5** STORE FRONT SYSTEM- SILVER (ALUMINUM) COLOR WITH TENTED CLASS.
- 6 METAL CANOPY WITH STEEL BEAMS- COLOR DUNN EDWARD DE 6353 -
- 7 INTEGRAL COLOR SMOOTH FINISH CMU- COLOR SILVER MIST BLEND
- **8** STORE FRONT SYSTEM- SILVER (ALUMINUM) COLOR WITH TENTED CLASS. AND LIGHT EFFECT
- 9 ROOF TOP UNITS. SHALL BE FULLY SCREENED
- **10** FULL CUT OFF WALL MOUNTED LIGHT FIXTUR- TYPICAL
- 11 METAL DOOR- COLOR DRAK GRAY
- 12 COMPOSITE METAL PANLES- COLOR YELLOW
- 13 COMPOSITE METAL PANLES- COLOR PURPLE

# COLORS AND MATERIALS LEGEND:

- 1 COMPOSITE METAL PANLES- COLOR SILVER
- 2 SMOOTH FINISH STUCCO- COLOR DUNN EDWARDS DE6355 TARNISHED SILVER
- 3 SMOOTH FINISH STUCCO- COLOR DUNN EDWARD DE 6353 SILVER LINED
- 4 COMPOSITE METAL PANLES OVER STORE FRONT SYSTEM- COLOR SILVER
- **5** STORE FRONT SYSTEM- SILVER (ALUMINUM) COLOR WITH TENTED CLASS.
- 6 METAL CANOPY WITH STEEL BEAMS- COLOR DUNN EDWARD DE 6353 -SILVER LINED
- **7** INTEGRAL COLOR SMOOTH FINISH CMU- COLOR SILVER MIST BLEND
- 8 STORE FRONT SYSTEM- SILVER (ALUMINUM) COLOR WITH TENTED CLASS.
- AND LIGHT EFFECT
- 9 ROOF TOP UNITS. SHALL BE FULLY SCREENED
- 10 FULL CUT OFF WALL MOUNTED LIGHT FIXTUR- TYPICAL
- 11 METAL DOOR- COLOR DRAK GRAY
- 12 COMPOSITE METAL PANLES- COLOR YELLOW
- 13 COMPOSITE METAL PANLES- COLOR PURPLE