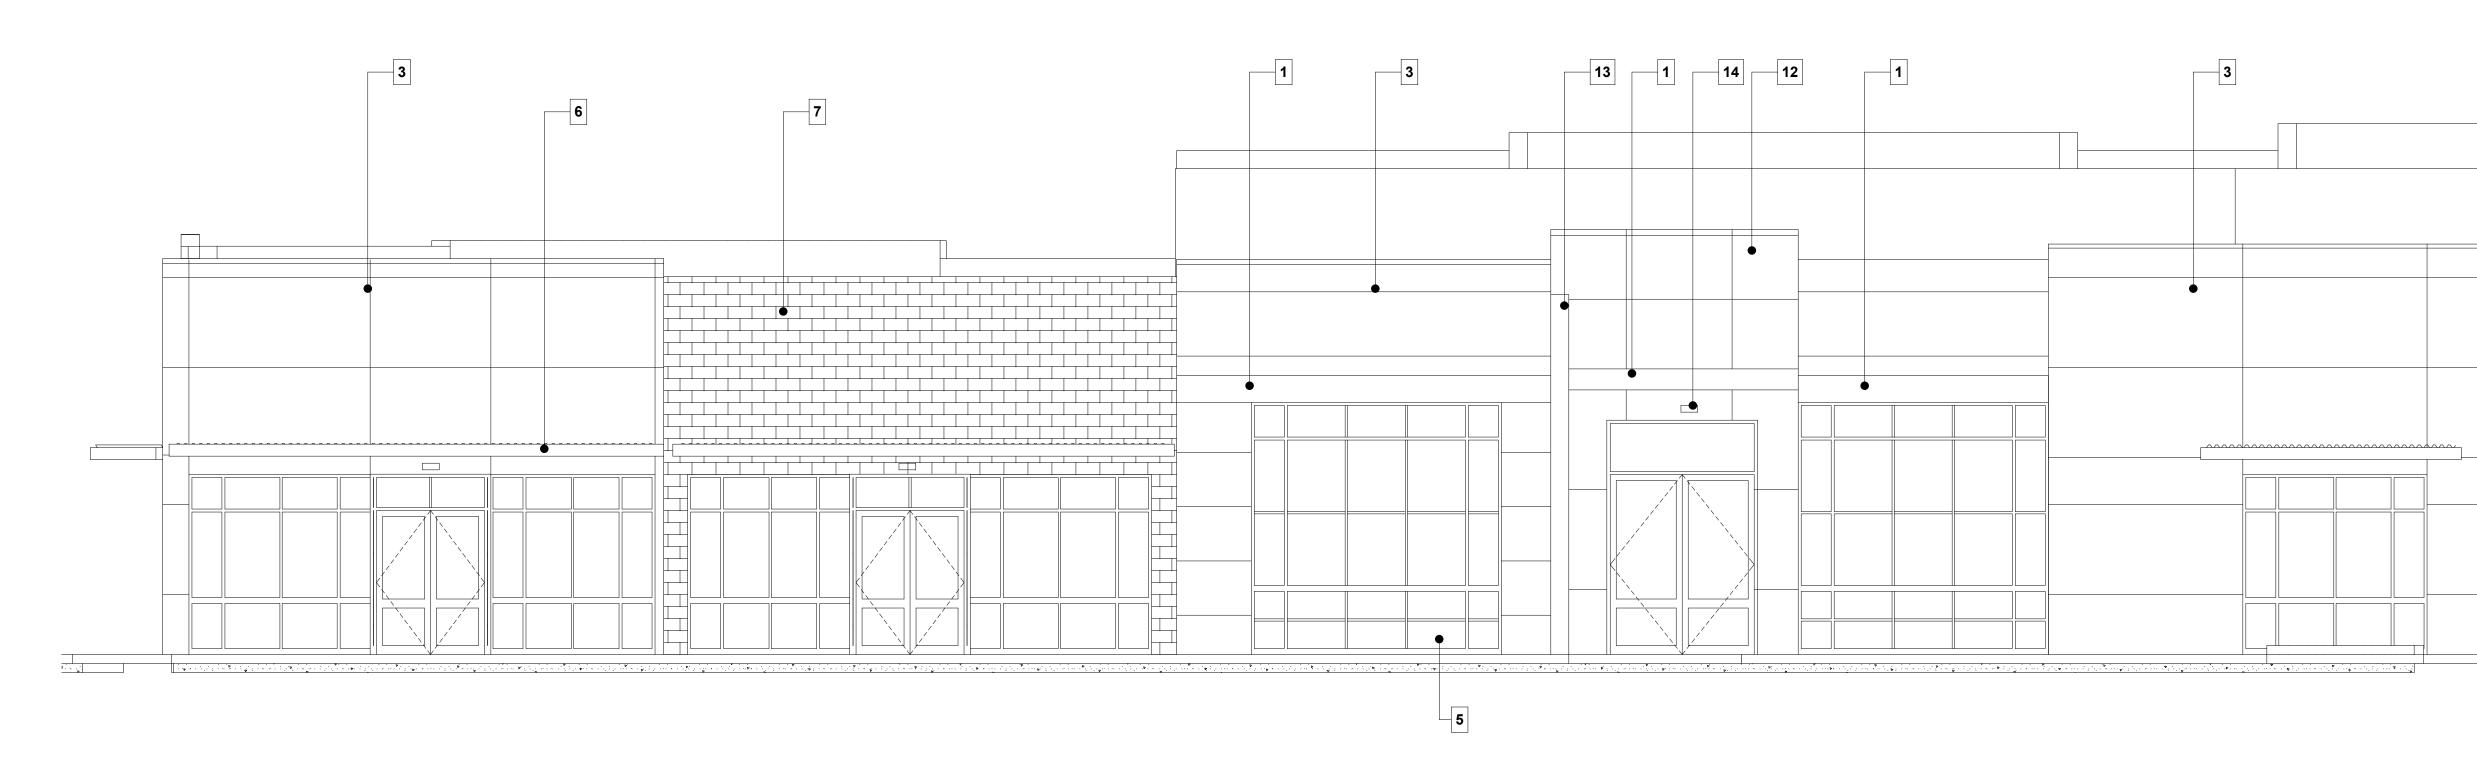

## **GENERAL NOTES:**

1. ALL ROOF TOP UNITS SHALL BE SCREENED BY THE PARAPET WALL. 2. ALL ROOF DRAINS SHALL BE INTERNAL IN THE EXTERIOR WALLS

## COLORS AND MATERIALS LEGEND:

- **1** COMPOSITE METAL PANLES- COLOR SILVER
- 2 SMOOTH FINISH STUCCO- COLOR DUNN EDWARDS DE6355 TARNISHED SILVEF
- **3** SMOOTH FINISH STUCCO- COLOR DUNN EDWARD DE 6353 SILVER LINED
- 4 COMPOSITE METAL PANLES OVER STORE FRONT SYSTEM- COLOR SILVER
- **5** STORE FRONT SYSTEM- SILVER (ALUMINUM) COLOR WITH TENTED CLASS.
- 6 METAL CANOPY WITH STEEL BEAMS- COLOR DUNN EDWARD DE 6353 -SILVER LINED
- **7** INTEGRAL COLOR SMOOTH FINISH CMU- COLOR SILVER MIST BLEND
- **8** STORE FRONT SYSTEM- SILVER (ALUMINUM) COLOR WITH TENTED CLASS. ─ AND LIGHT EFFECT
- **9** ROOF TOP UNITS. SHALL BE FULLY SCREENED
- **10** FULL CUT OFF WALL MOUNTED LIGHT FIXTUR- TYPICAL
- 11 METAL DOOR- COLOR DRAK GRAY
- 12 COMPOSITE METAL PANLES- COLOR YELLOW
- 13 COMPOSITE METAL PANLES- COLOR PURPLE
- 14 WALL MOUNTED LIGHT FIXTURE- TYPICAL