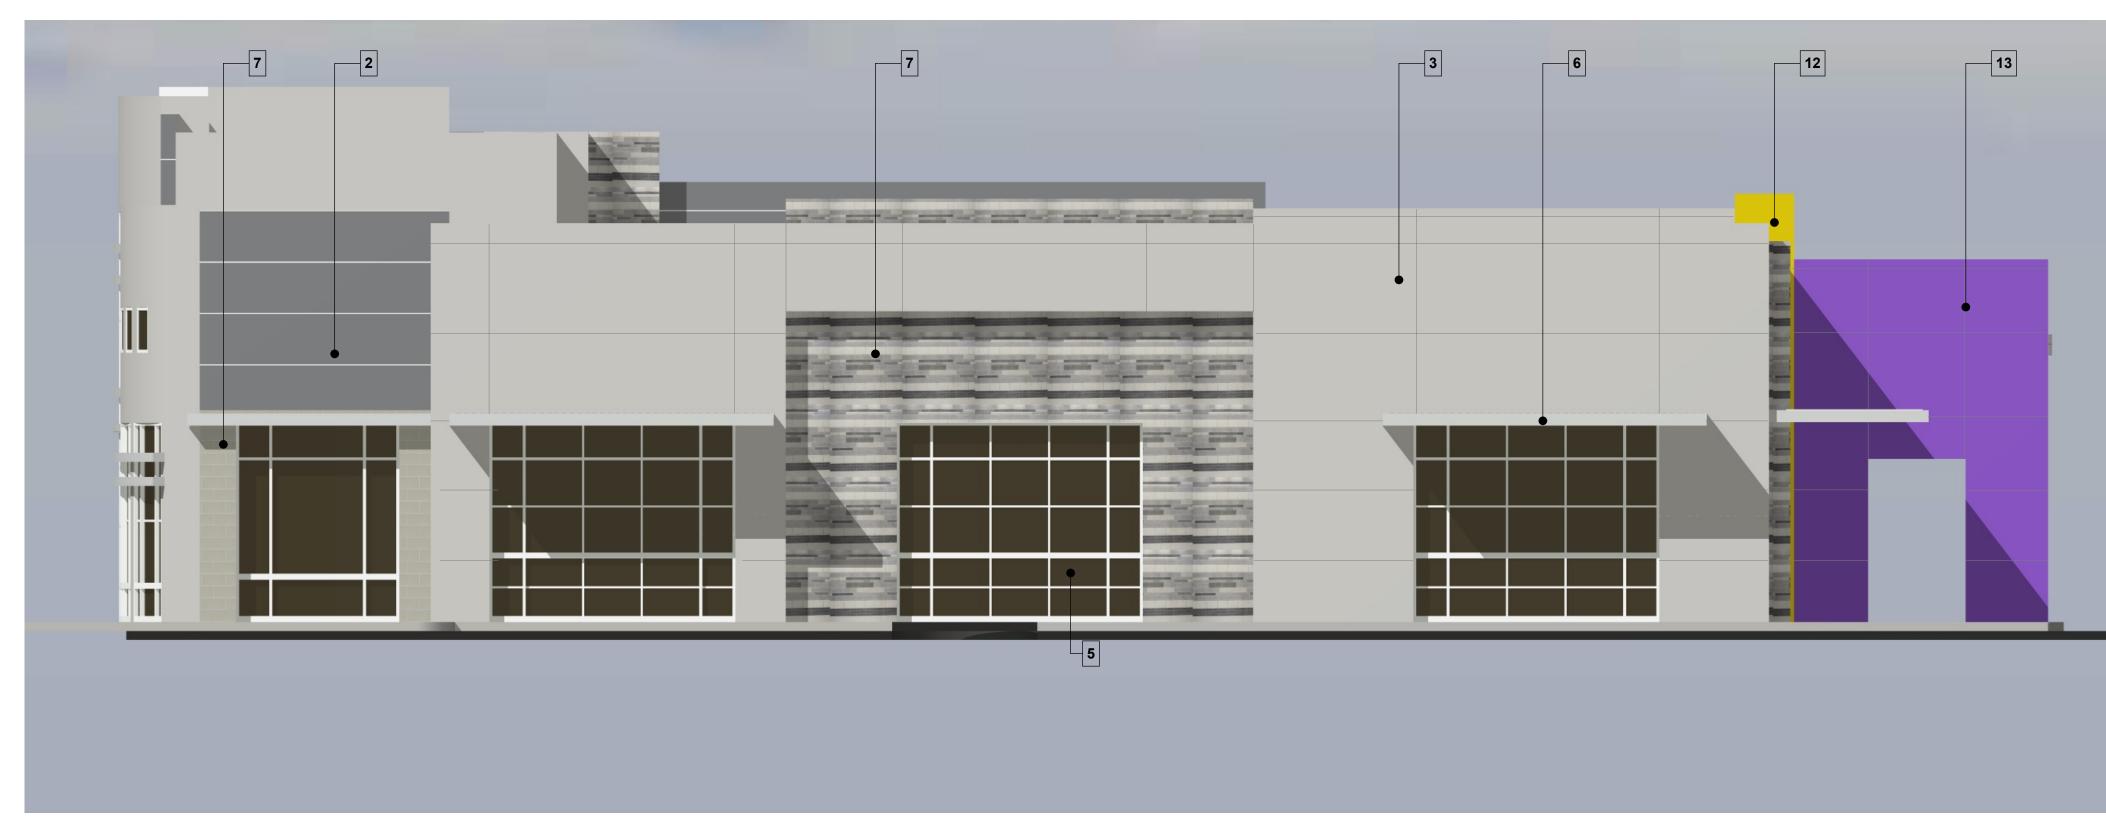

## COLORS AND MATERIALS LEGEND:

- **1** COMPOSITE METAL PANLES- COLOR SILVER
- 2 SMOOTH FINISH STUCCO- COLOR DUNN EDWARDS DE6355 TARNISHED SILVEF
- **3** SMOOTH FINISH STUCCO- COLOR DUNN EDWARD DE 6353 SILVER LINED
- 4 COMPOSITE METAL PANLES OVER STORE FRONT SYSTEM- COLOR SILVER
- **5** STORE FRONT SYSTEM- SILVER (ALUMINUM) COLOR WITH TENTED CLASS.
- 6 METAL CANOPY WITH STEEL BEAMS- COLOR DUNN EDWARD DE 6353 -SILVER LINED
- **7** INTEGRAL COLOR SMOOTH FINISH CMU- COLOR SILVER MIST BLEND
- **8** STORE FRONT SYSTEM- SILVER (ALUMINUM) COLOR WITH TENTED CLASS. ─ AND LIGHT EFFECT
- **9** ROOF TOP UNITS. SHALL BE FULLY SCREENED
- **10** FULL CUT OFF WALL MOUNTED LIGHT FIXTUR- TYPICAL
- 11 METAL DOOR- COLOR DRAK GRAY
- 12 COMPOSITE METAL PANLES- COLOR YELLOW
- 13 COMPOSITE METAL PANLES- COLOR PURPLE
- 14 WALL MOUNTED LIGHT FIXTURE- TYPICAL