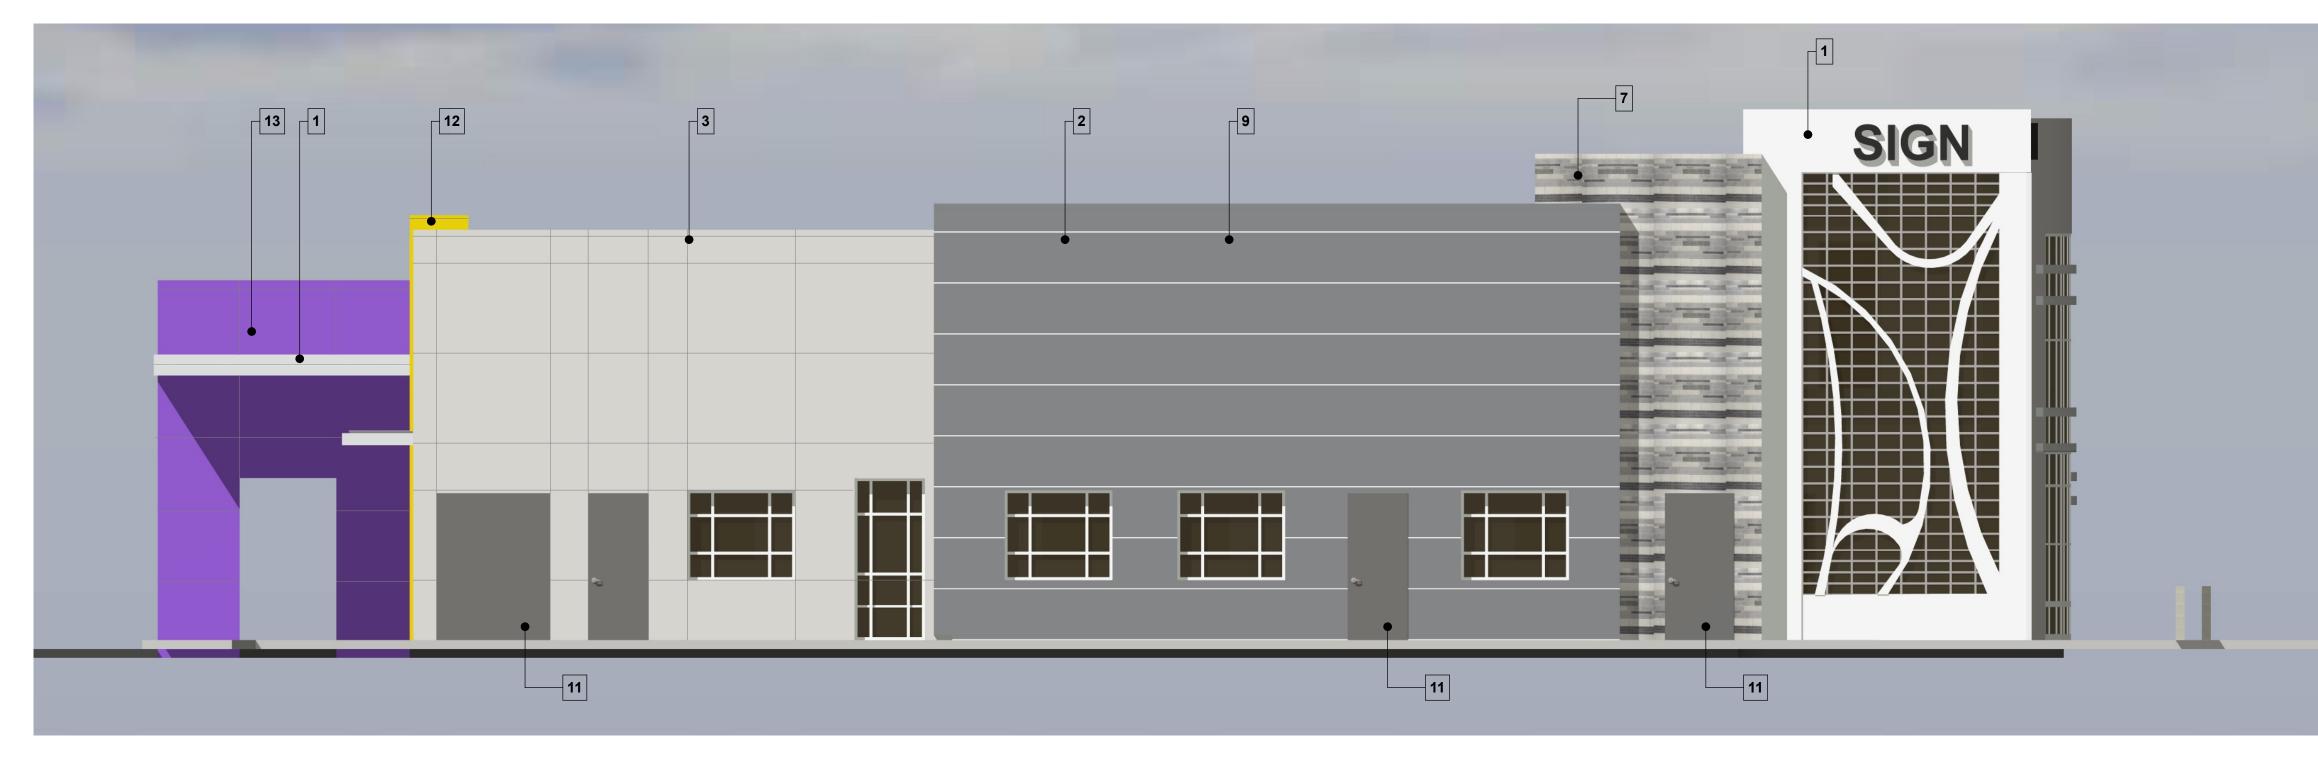

## COLORS AND MATERIALS LEGEND:

- **1** COMPOSITE METAL PANLES- COLOR SILVER
- 2 SMOOTH FINISH STUCCO- COLOR DUNN EDWARDS DE6355 TARNISHED SILVEF
- **3** SMOOTH FINISH STUCCO- COLOR DUNN EDWARD DE 6353 SILVER LINED
- 4 COMPOSITE METAL PANLES OVER STORE FRONT SYSTEM- COLOR SILVER
- **5** STORE FRONT SYSTEM- SILVER (ALUMINUM) COLOR WITH TENTED CLASS.
- 6 METAL CANOPY WITH STEEL BEAMS- COLOR DUNN EDWARD DE 6353 -SILVER LINED
- **7** INTEGRAL COLOR SMOOTH FINISH CMU- COLOR SILVER MIST BLEND
- **8** STORE FRONT SYSTEM- SILVER (ALUMINUM) COLOR WITH TENTED CLASS. ─ AND LIGHT EFFECT
- **9** ROOF TOP UNITS. SHALL BE FULLY SCREENED
- **10** FULL CUT OFF WALL MOUNTED LIGHT FIXTUR- TYPICAL
- 11 METAL DOOR- COLOR DRAK GRAY
- 12 COMPOSITE METAL PANLES- COLOR YELLOW
- 13 COMPOSITE METAL PANLES- COLOR PURPLE
- 14 WALL MOUNTED LIGHT FIXTURE- TYPICAL