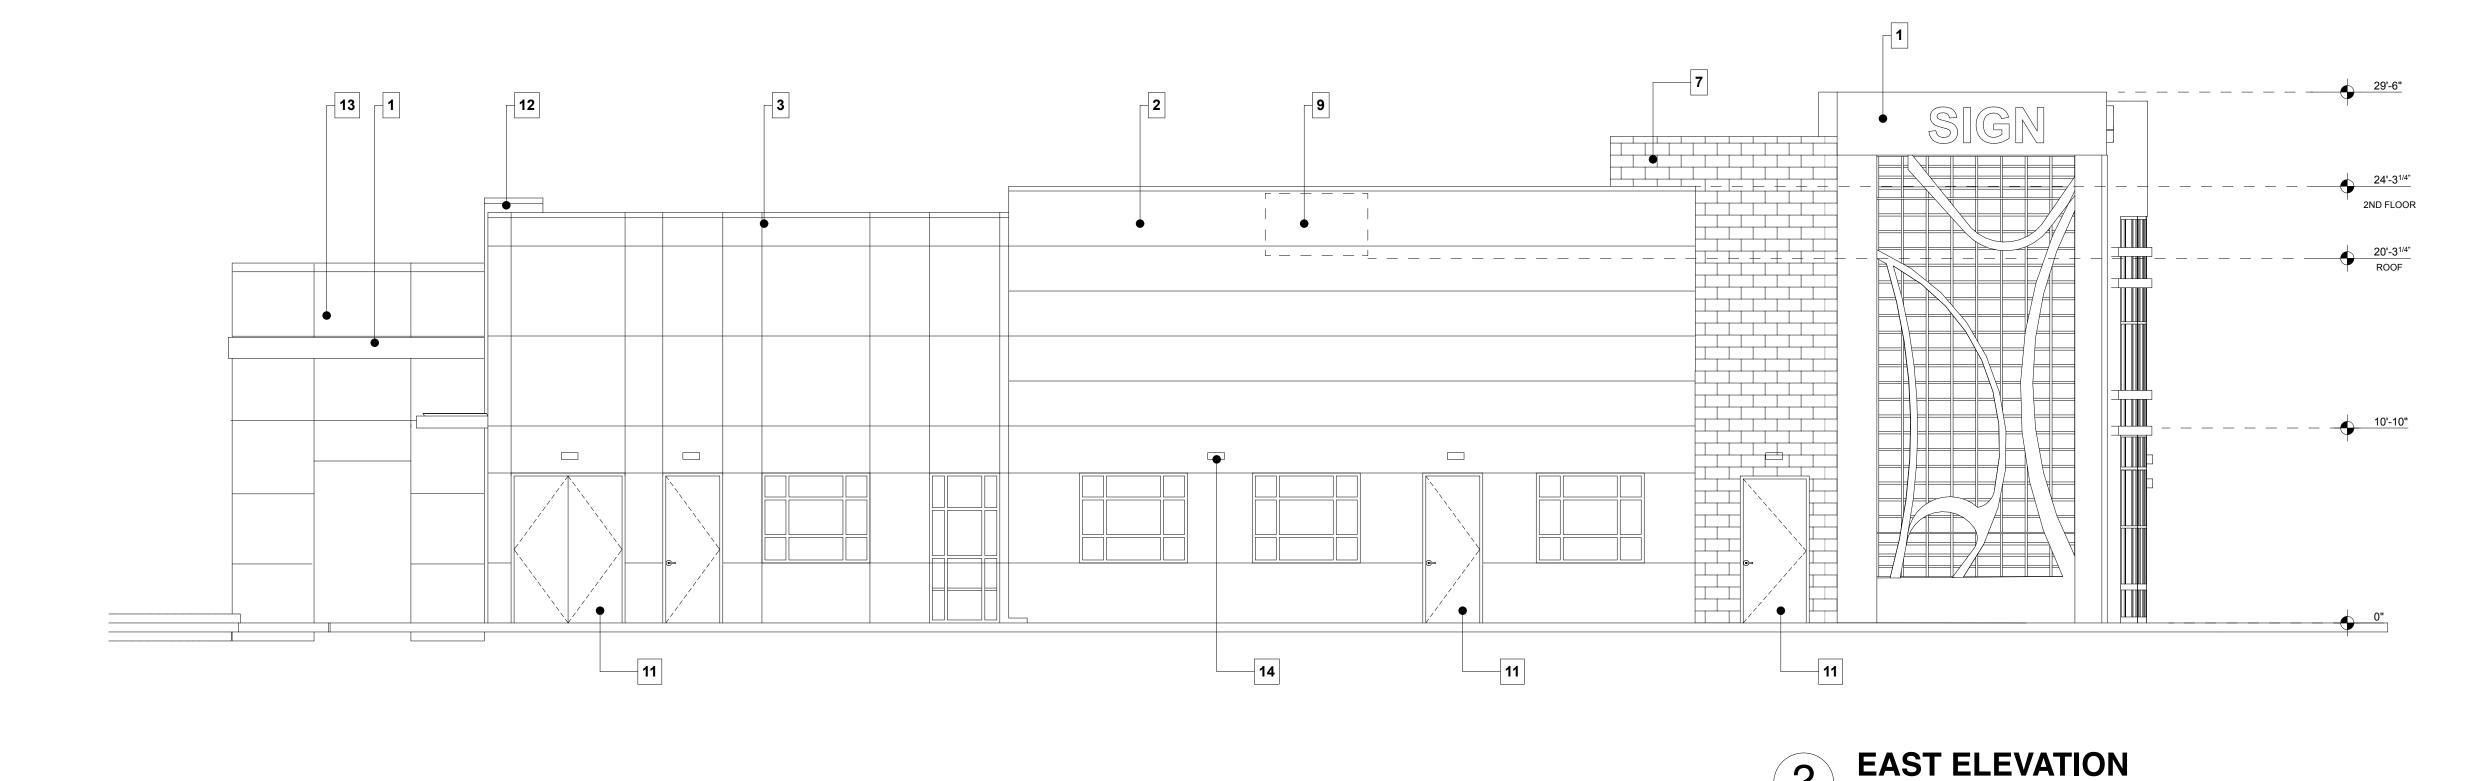

# **GENERAL NOTES:**

Ō

ALL ROOF TOP UNITS SHALL BE SCREENED BY THE PARAPET WALL.
ALL ROOF DRAINS SHALL BE INTERNAL IN THE EXTERIOR WALLS

# COLORS AND MATERIALS LEGEND:

- 1 COMPOSITE METAL PANLES- COLOR SILVER
- 2 SMOOTH FINISH STUCCO- COLOR DUNN EDWARDS DE6355 TARNISHED SILVER
- 3 SMOOTH FINISH STUCCO- COLOR DUNN EDWARD DE 6353 SILVER LINED
- 4 COMPOSITE METAL PANLES OVER STORE FRONT SYSTEM- COLOR SILVER
- **5** STORE FRONT SYSTEM- SILVER (ALUMINUM) COLOR WITH TENTED CLASS.
- 6 METAL CANOPY WITH STEEL BEAMS- COLOR DUNN EDWARD DE 6353 -SILVER LINED
- 7 INTEGRAL COLOR SMOOTH FINISH CMU- COLOR SILVER MIST BLEND
- **8** STORE FRONT SYSTEM- SILVER (ALUMINUM) COLOR WITH TENTED CLASS.
- AND LIGHT EFFECT
- 9 ROOF TOP UNITS. SHALL BE FULLY SCREENED
- **10** FULL CUT OFF WALL MOUNTED LIGHT FIXTUR- TYPICAL
- 11 METAL DOOR- COLOR DRAK GRAY
- 12 COMPOSITE METAL PANLES- COLOR YELLOW
- **13** COMPOSITE METAL PANLES- COLOR PURPLE
- 14 WALL MOUNTED LIGHT FIXTURE- TYPICAL