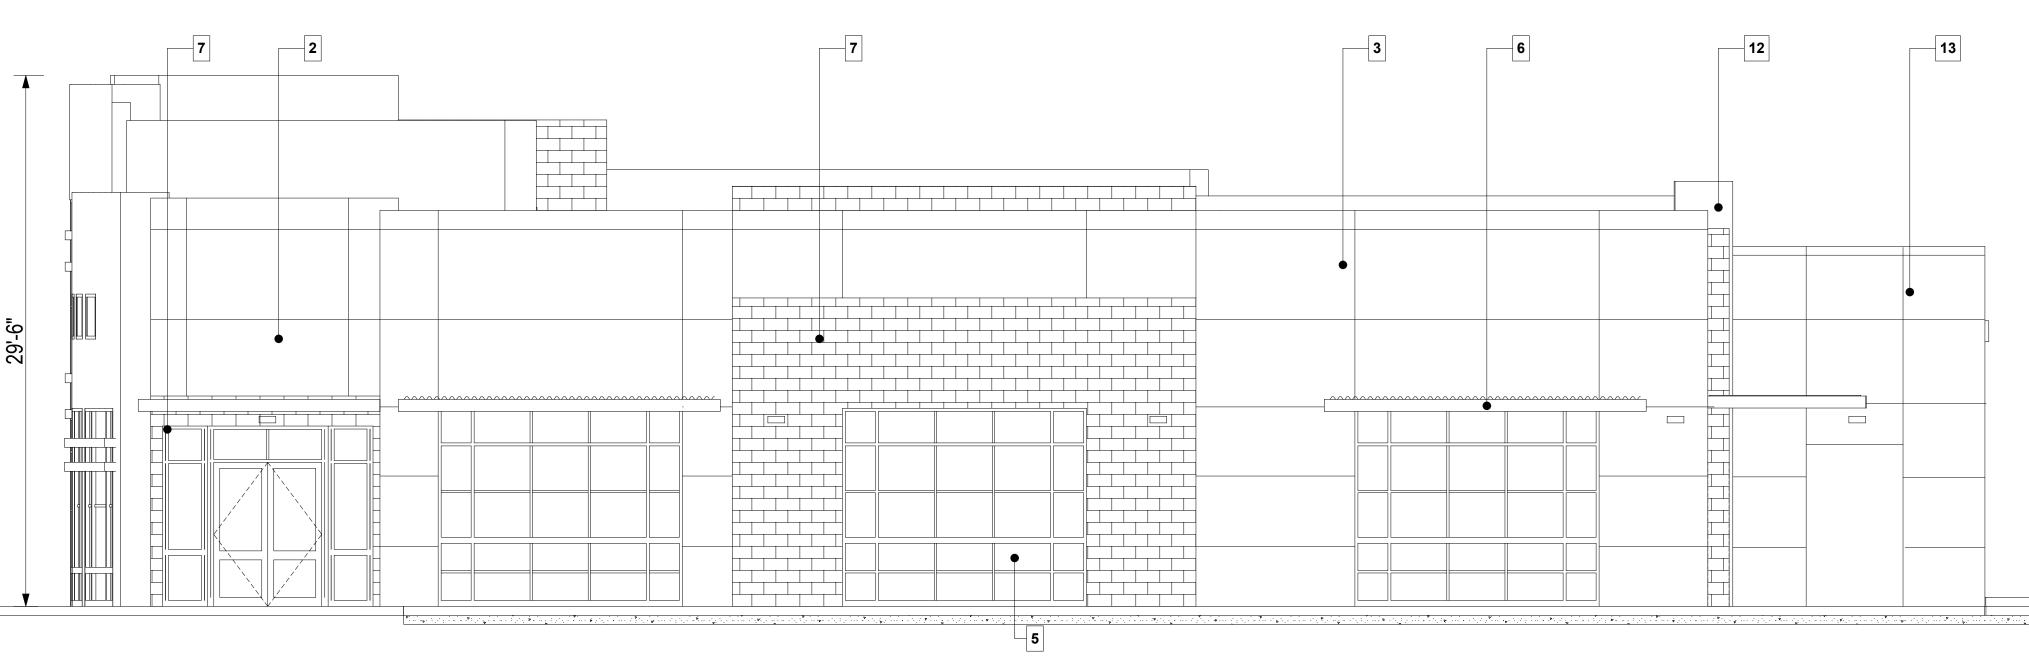

## **GENERAL NOTES:**

1. ALL ROOF TOP UNITS SHALL BE SCREENED BY THE PARAPET WALL. 2. ALL ROOF DRAINS SHALL BE INTERNAL IN THE EXTERIOR WALLS

## COLORS AND MATERIALS LEGEND:

- **1** COMPOSITE METAL PANLES- COLOR SILVER
- 2 SMOOTH FINISH STUCCO- COLOR DUNN EDWARDS DE6355 TARNISHED SILVEF
- **3** SMOOTH FINISH STUCCO- COLOR DUNN EDWARD DE 6353 SILVER LINED
- 4 COMPOSITE METAL PANLES OVER STORE FRONT SYSTEM- COLOR SILVER
- **5** STORE FRONT SYSTEM- SILVER (ALUMINUM) COLOR WITH TENTED CLASS.
- 6 METAL CANOPY WITH STEEL BEAMS- COLOR DUNN EDWARD DE 6353 -SILVER LINED
- **7** INTEGRAL COLOR SMOOTH FINISH CMU- COLOR SILVER MIST BLEND
- **8** STORE FRONT SYSTEM- SILVER (ALUMINUM) COLOR WITH TENTED CLASS. ─ AND LIGHT EFFECT
- **9** ROOF TOP UNITS. SHALL BE FULLY SCREENED
- **10** FULL CUT OFF WALL MOUNTED LIGHT FIXTUR- TYPICAL
- 11 METAL DOOR- COLOR DRAK GRAY
- 12 COMPOSITE METAL PANLES- COLOR YELLOW
- 13 COMPOSITE METAL PANLES- COLOR PURPLE
- 14 WALL MOUNTED LIGHT FIXTURE- TYPICAL