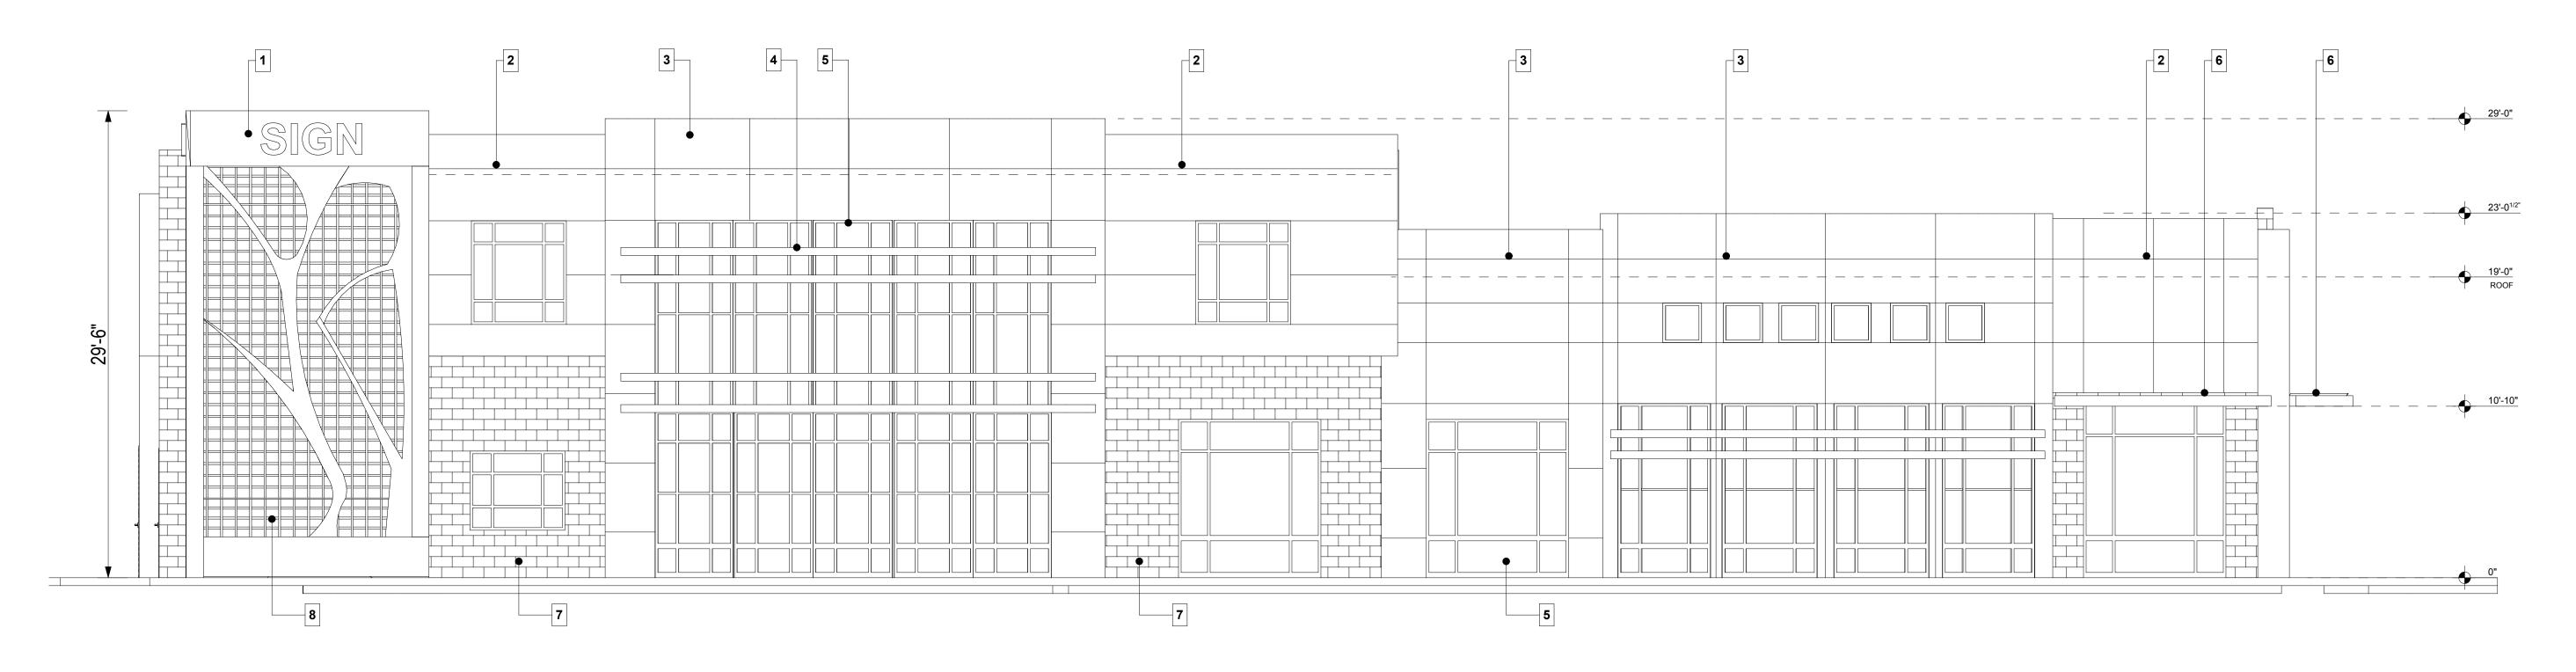

## **GENERAL NOTES:**

1. ALL ROOF TOP UNITS SHALL BE SCREENED BY THE PARAPET WALL. 2. ALL ROOF DRAINS SHALL BE INTERNAL IN THE EXTERIOR WALLS

## COLORS AND MATERIALS LEGEND:

- **1** COMPOSITE METAL PANLES- COLOR SILVER
- 2 SMOOTH FINISH STUCCO- COLOR DUNN EDWARDS DE6355 TARNISHED SILVEF
- **3** SMOOTH FINISH STUCCO- COLOR DUNN EDWARD DE 6353 SILVER LINED
- 4 COMPOSITE METAL PANLES OVER STORE FRONT SYSTEM- COLOR SILVER
- **5** STORE FRONT SYSTEM- SILVER (ALUMINUM) COLOR WITH TENTED CLASS.
- 6 METAL CANOPY WITH STEEL BEAMS- COLOR DUNN EDWARD DE 6353 -SILVER LINED
- **7** INTEGRAL COLOR SMOOTH FINISH CMU- COLOR SILVER MIST BLEND
- **8** STORE FRONT SYSTEM- SILVER (ALUMINUM) COLOR WITH TENTED CLASS. ─ AND LIGHT EFFECT
- **9** ROOF TOP UNITS. SHALL BE FULLY SCREENED
- **10** FULL CUT OFF WALL MOUNTED LIGHT FIXTUR- TYPICAL
- 11 METAL DOOR- COLOR DRAK GRAY
- 12 COMPOSITE METAL PANLES- COLOR YELLOW
- 13 COMPOSITE METAL PANLES- COLOR PURPLE
- 14 WALL MOUNTED LIGHT FIXTURE- TYPICAL