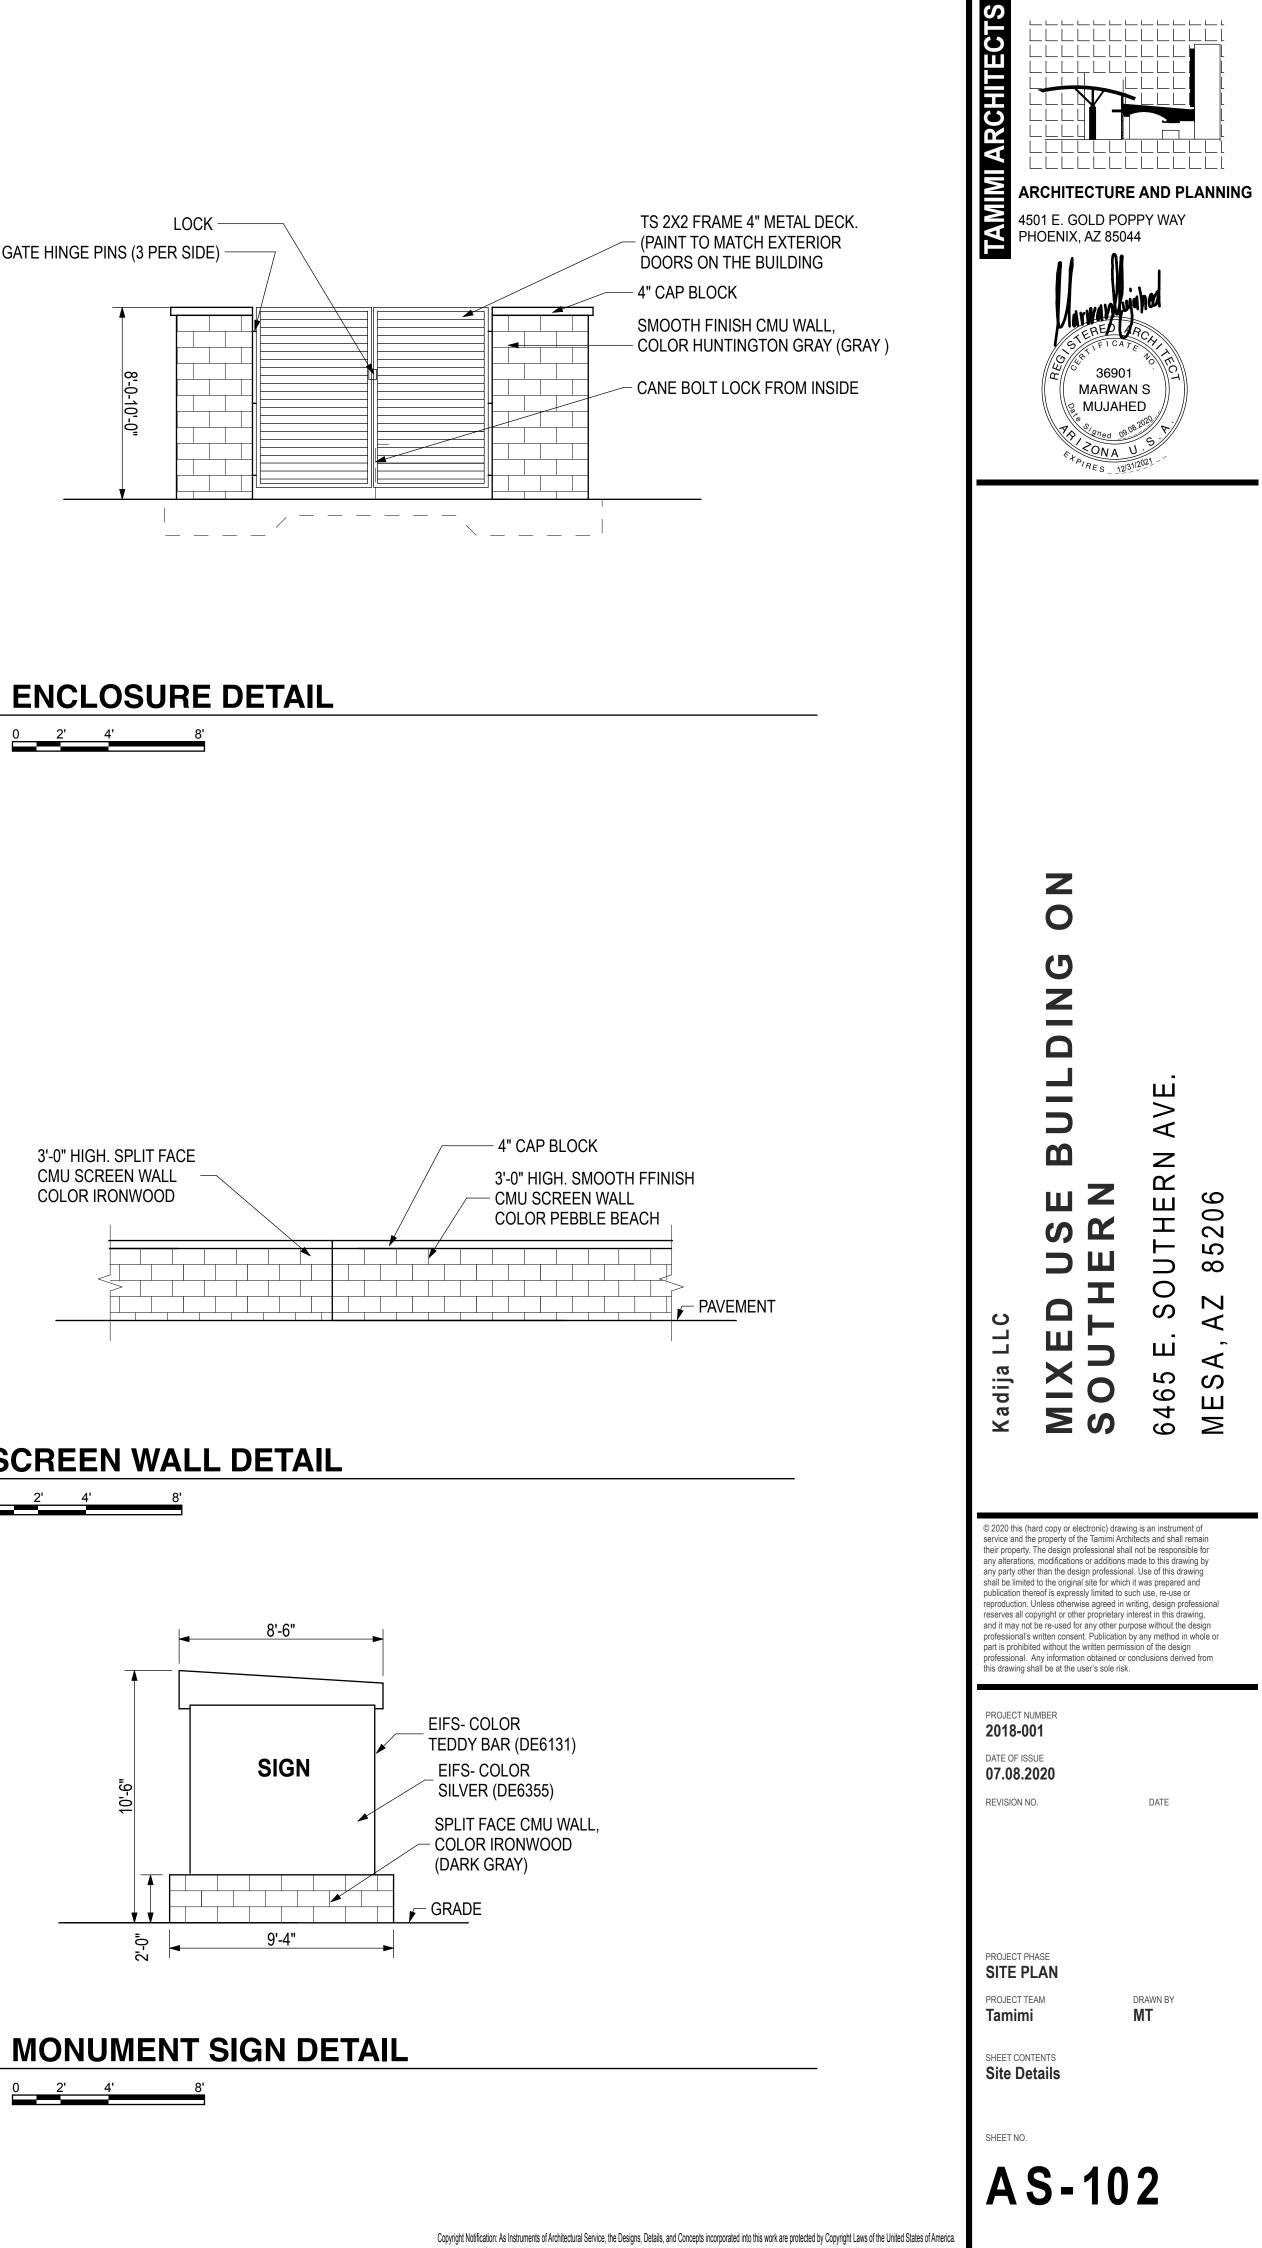

SHEET NO.

PAVEMENT

- LIGHT FIXTURE

2 မ်ာ

- STEEL DECK

- STEEL COLUMN

- STEEL FRAMING

- CURB