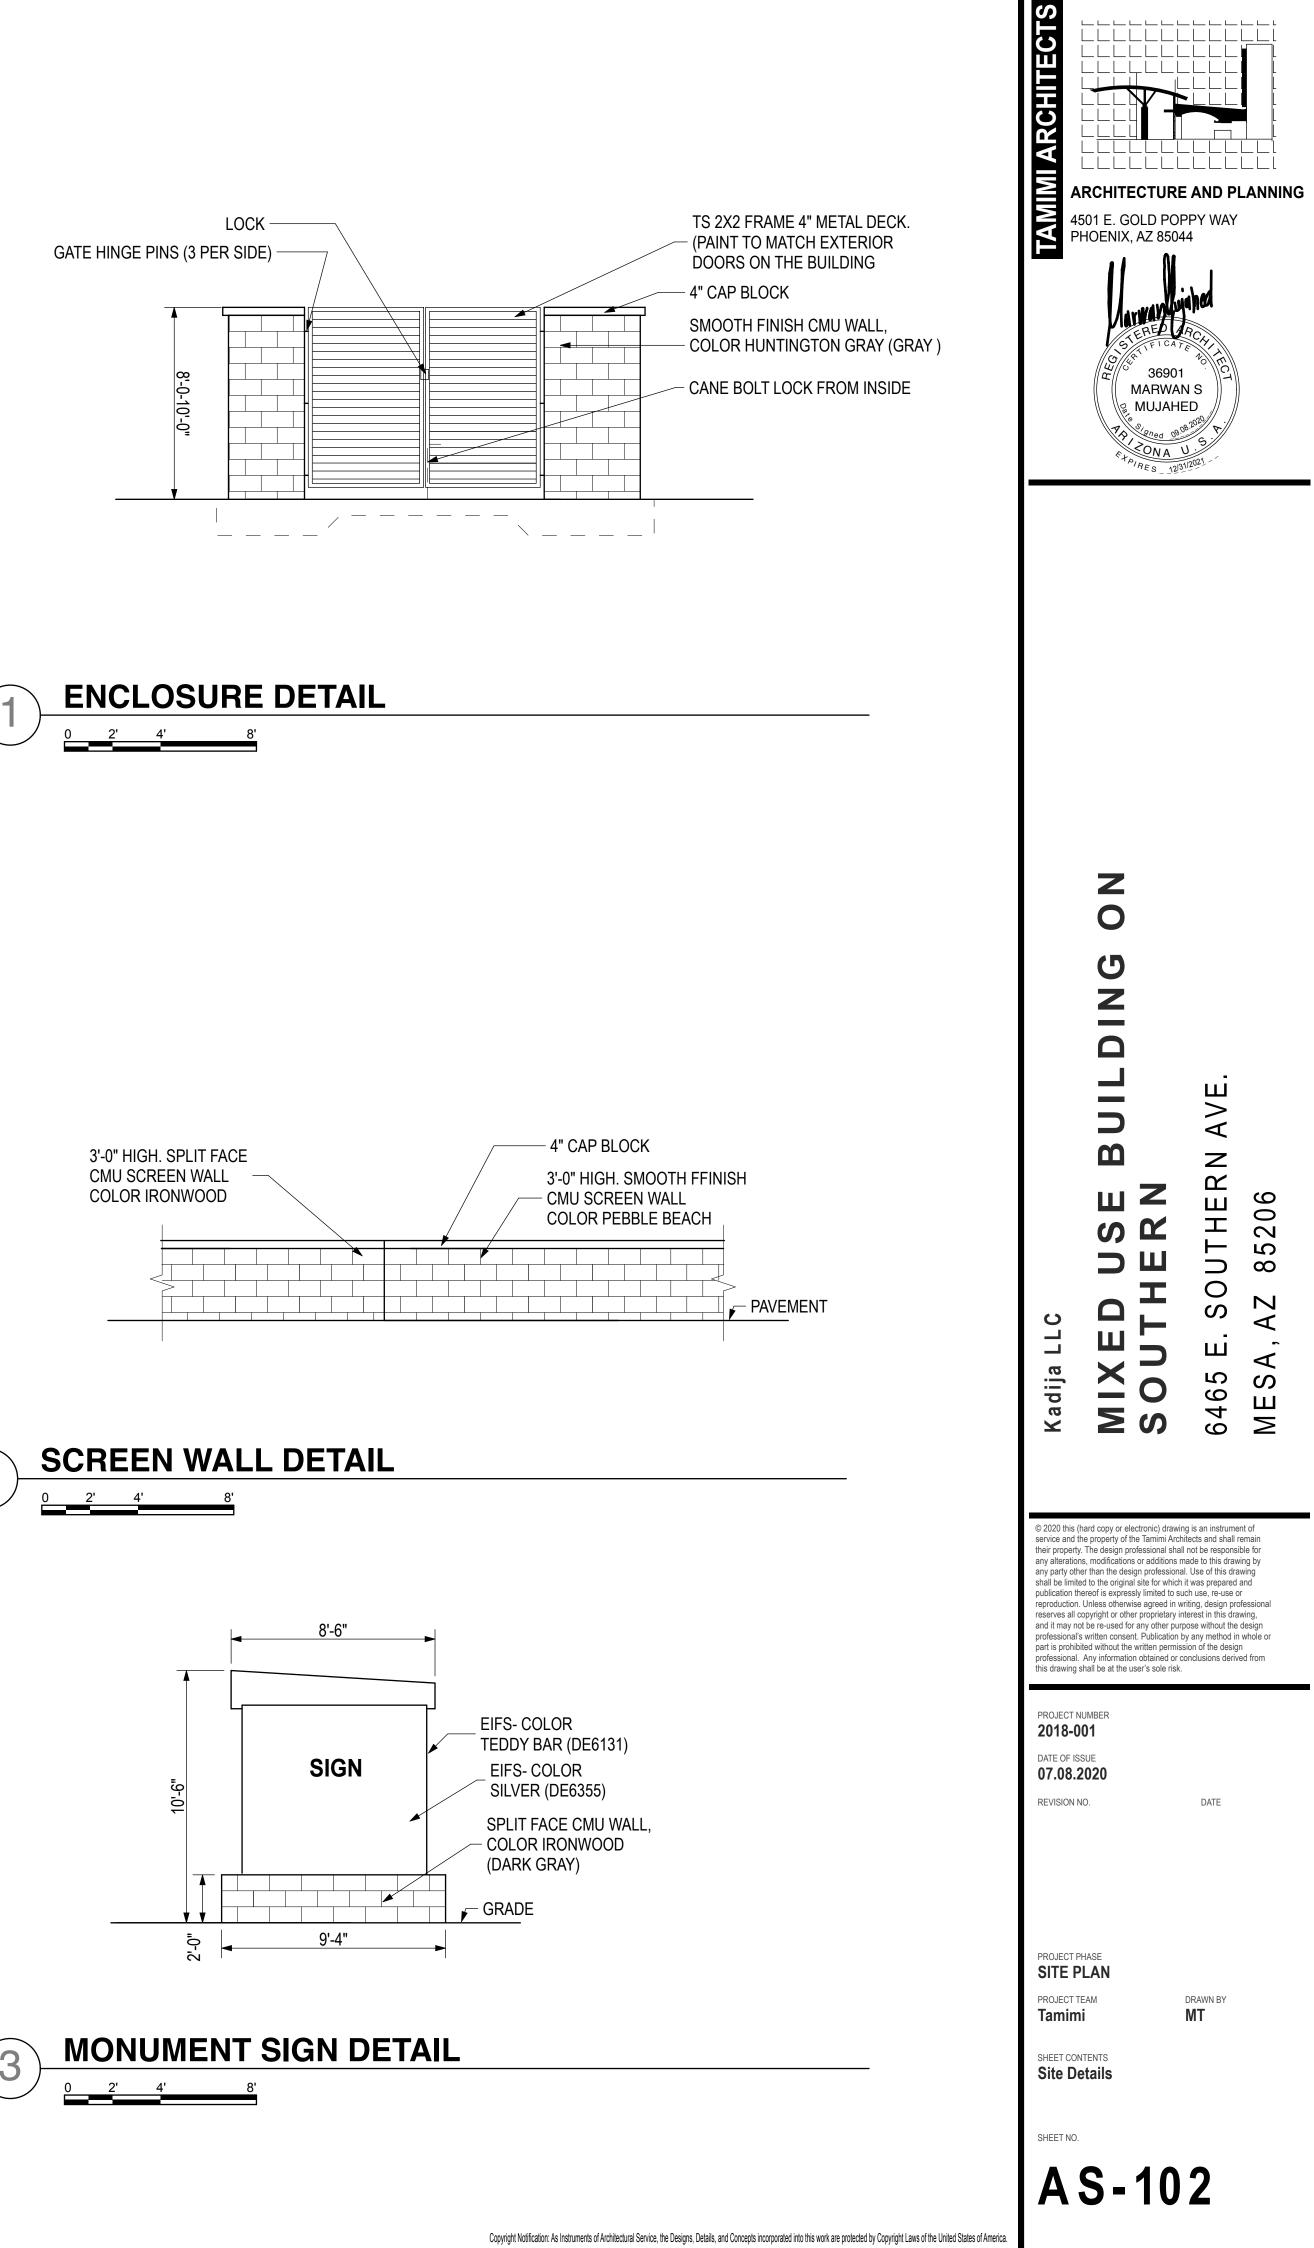

SHEET NO.

PAVEMENT

- LIGHT FIXTURE

2 မ်ာ

- STEEL DECK

- STEEL COLUMN

- STEEL FRAMING

- CURB