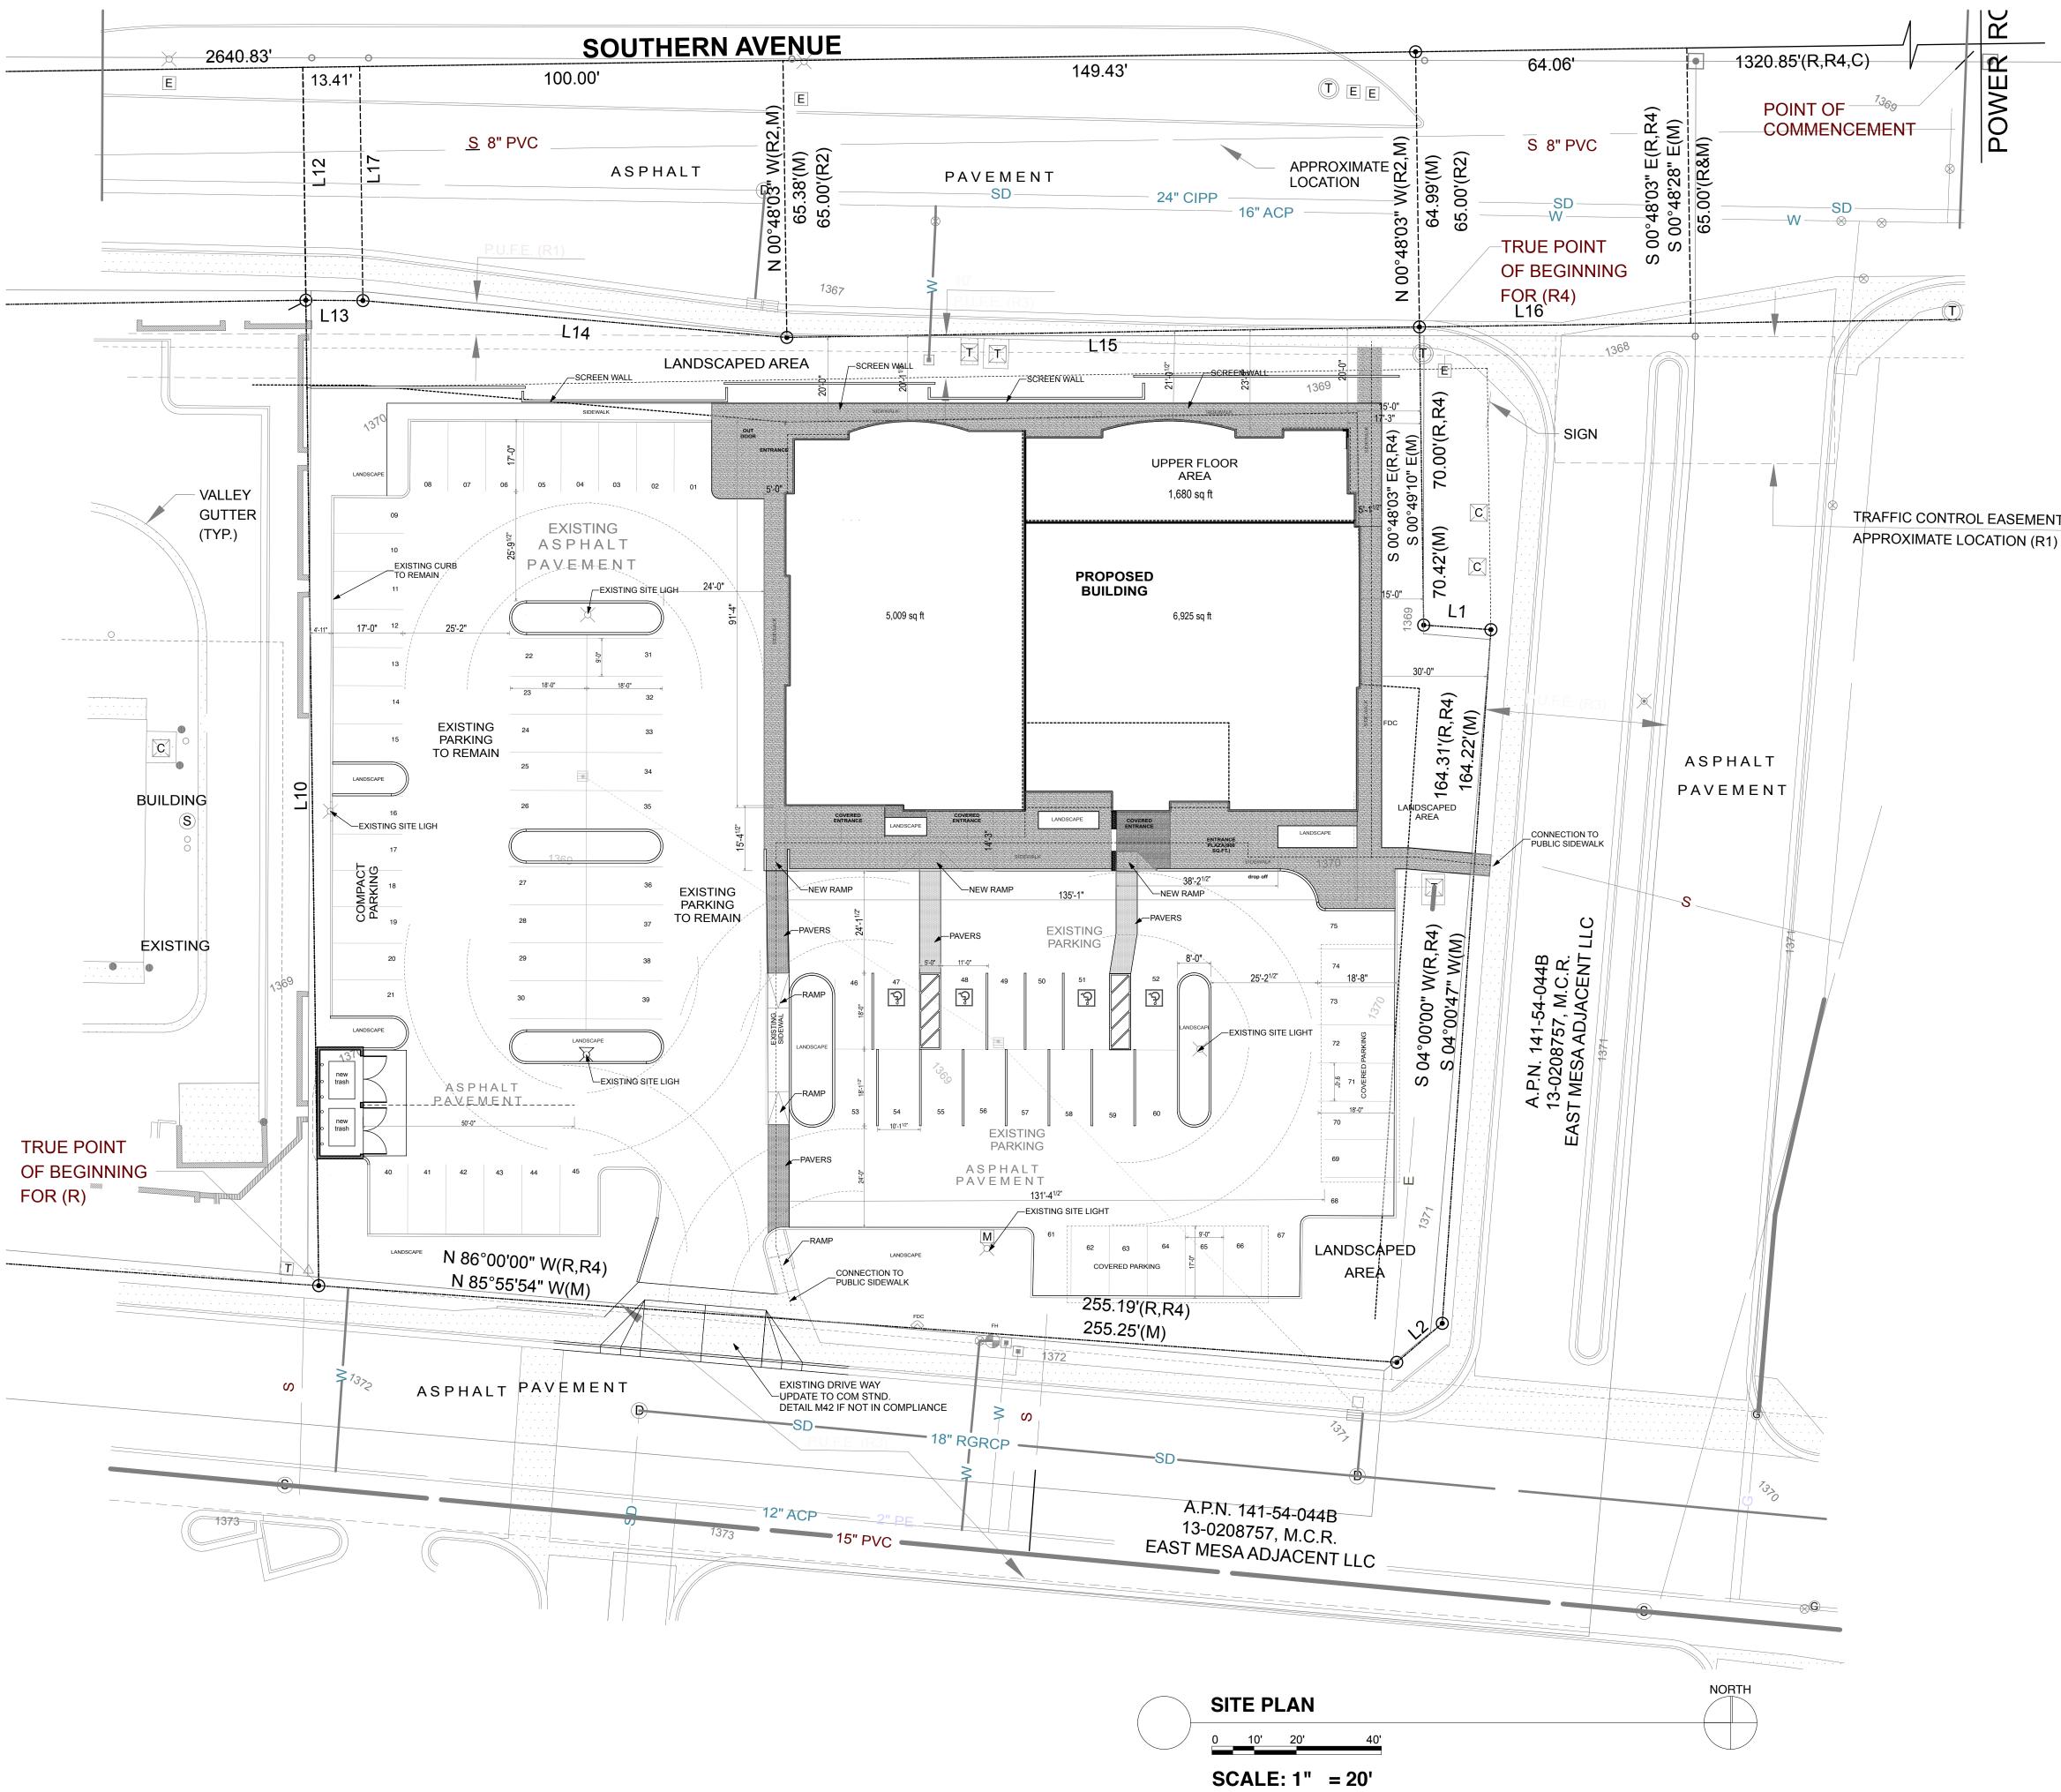

#### SITE INFORMATION

PARCEL NUMBER: 141-54-034-D LOT AREA: 63,555 SQ.FT. (1.459 ACRES) ZONING: LC

PROPOSED BUILDING HEIGHT: 30 FEET

ALLOWED: 30/2 SET BACK: STREET SIDE: 20 FEET SIDE: 15 FEET SINGLE STORY, 30 FEET TWO STORIES LANDSCAPE SET BACK: STREET: 20 FEET SIDE: EXISTING TO REMAIN OFF STREET PARKING CALCULATIONS: REQUIRED PARKING: 1/200 SQ,FT. FOR MEDICAL USE REQUIRED FOR MEDICAL USE: 7,000/200 = 35 SPACES REQUIRED FOR SECOND FLOOR USE: 1,681/375 = 5 SPACES REQUIRED PARKING: 1/375 SQ, FT. FOR GENERAL USE REQUIRED FOR GENERAL USE: 3000/375 = 8 SPACES REQUIRED FOR EATING USE: 2000/75 = 27 SPACES REQUIRED FOR OUTDOOR USE: 300/200 = 1.5 SPACES TOTAL REQUIRED: 77 SPACES TOTAL EXISTING PARKING SPACES : 75 SPACES ACCESSIBLE PARKING PROVIDED: 4 SPACES COVERED PARKING SPACE:

REQUIRED: MINIMUM 10 SAPCE. 1 COVERED SPACE PER OFFICE OR SUITE PLUS 1 PROVIDED: 10 SPACES 

- PARKING- FIRST FLOOR ALL MEDICAL: REQUIRED PARKING IF FIRTS FLOOR ALL MEDICAL: 1/200 SQ,FT. REQUIRED FOR MEDICAL USE: 13,000/200 = 60 SPACES REQUIRED FOR SECOND FLOOR USE: 1,681/375 = 5 SPACES
- TOTAL REQUIRED: 65 SPACES
- TOTAL REQUIRED: 65 X 1.25% = 81 SPACES TOTAL EXISTING PARKING SPACES : 75 SPACES

#### **BUILDING INFORMATION**

BUILDING AREA: FIRST FLOOR :11,984 SQ.FT.

SECOND FLOOR: 1,681 SQ.FT. BUILDING HEIGHT: TWO STORIES, 30 FEET TO THE TOP

#### 0 C Ζ ш > $\triangleleft$ m Ш шΖ UTHI SR Ш Ο S ⊢ Ш ш Kadija S X I X S O S 646

C

Ζ

85206 ΑZ - $\triangleleft$ S Ш М

PROJECT PHASE SITE PLAN PROJECT TEAM Tamimi

drawn by **MT** 

SHEET CONTENTS architectural site plan

SHEET NO.

PAVEMENT

- LIGHT FIXTURE

2 မ်ာ

- STEEL DECK

- STEEL COLUMN

- STEEL FRAMING

- CURB