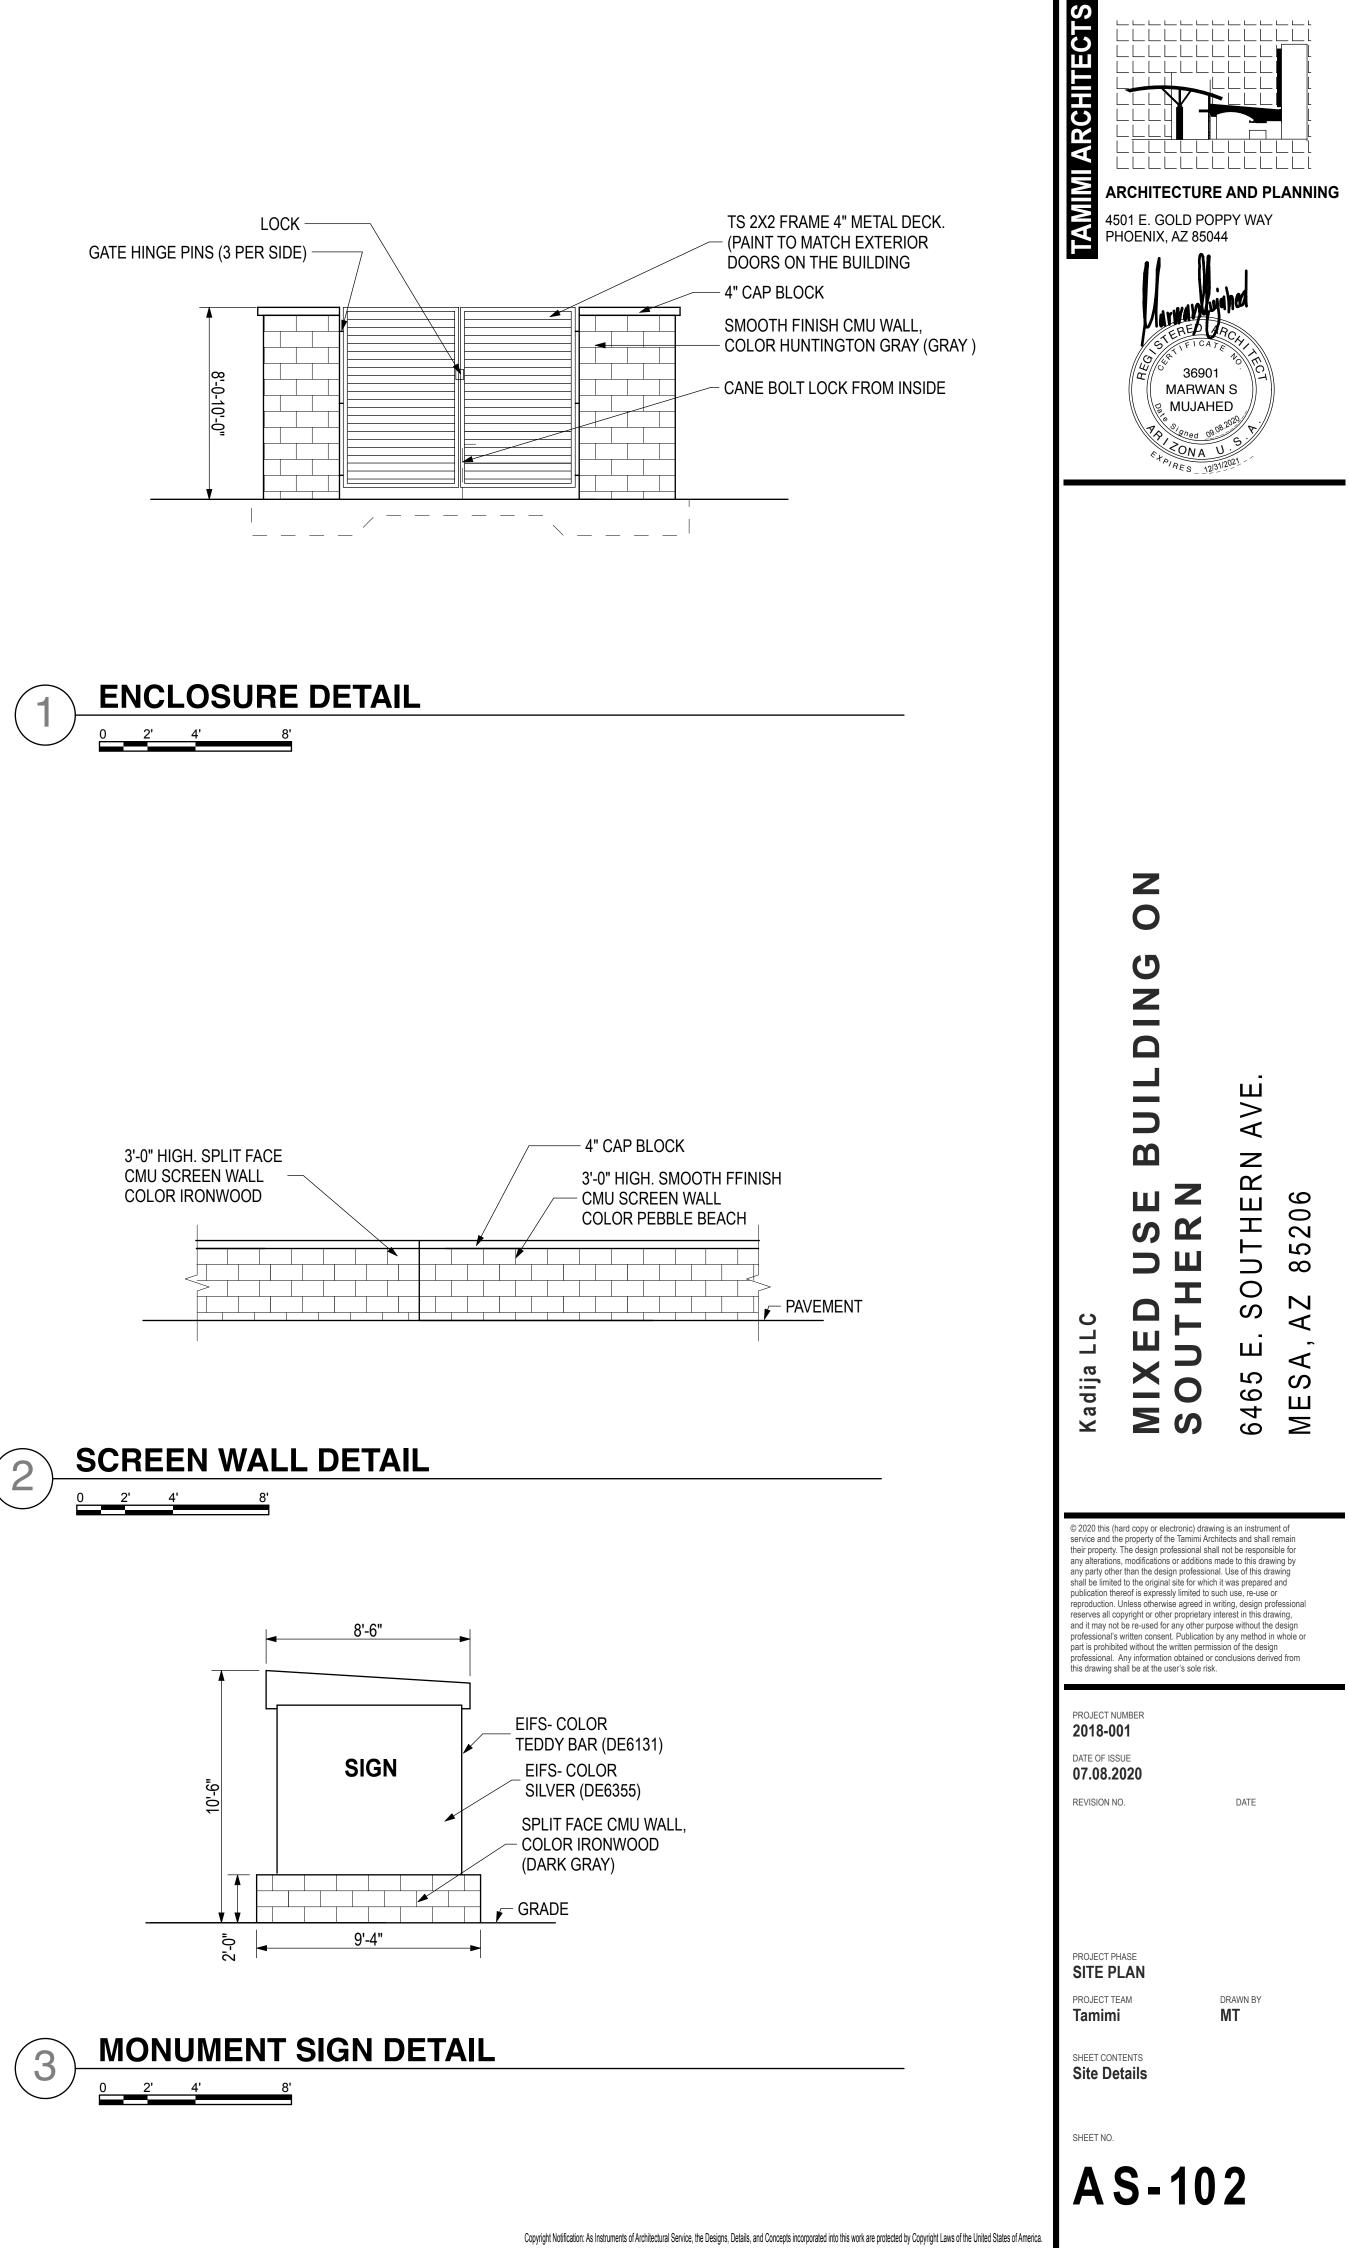

SHEET NO.

PAVEMENT

- LIGHT FIXTURE

2 မ်ာ

- STEEL DECK

- STEEL COLUMN

- STEEL FRAMING

- CURB