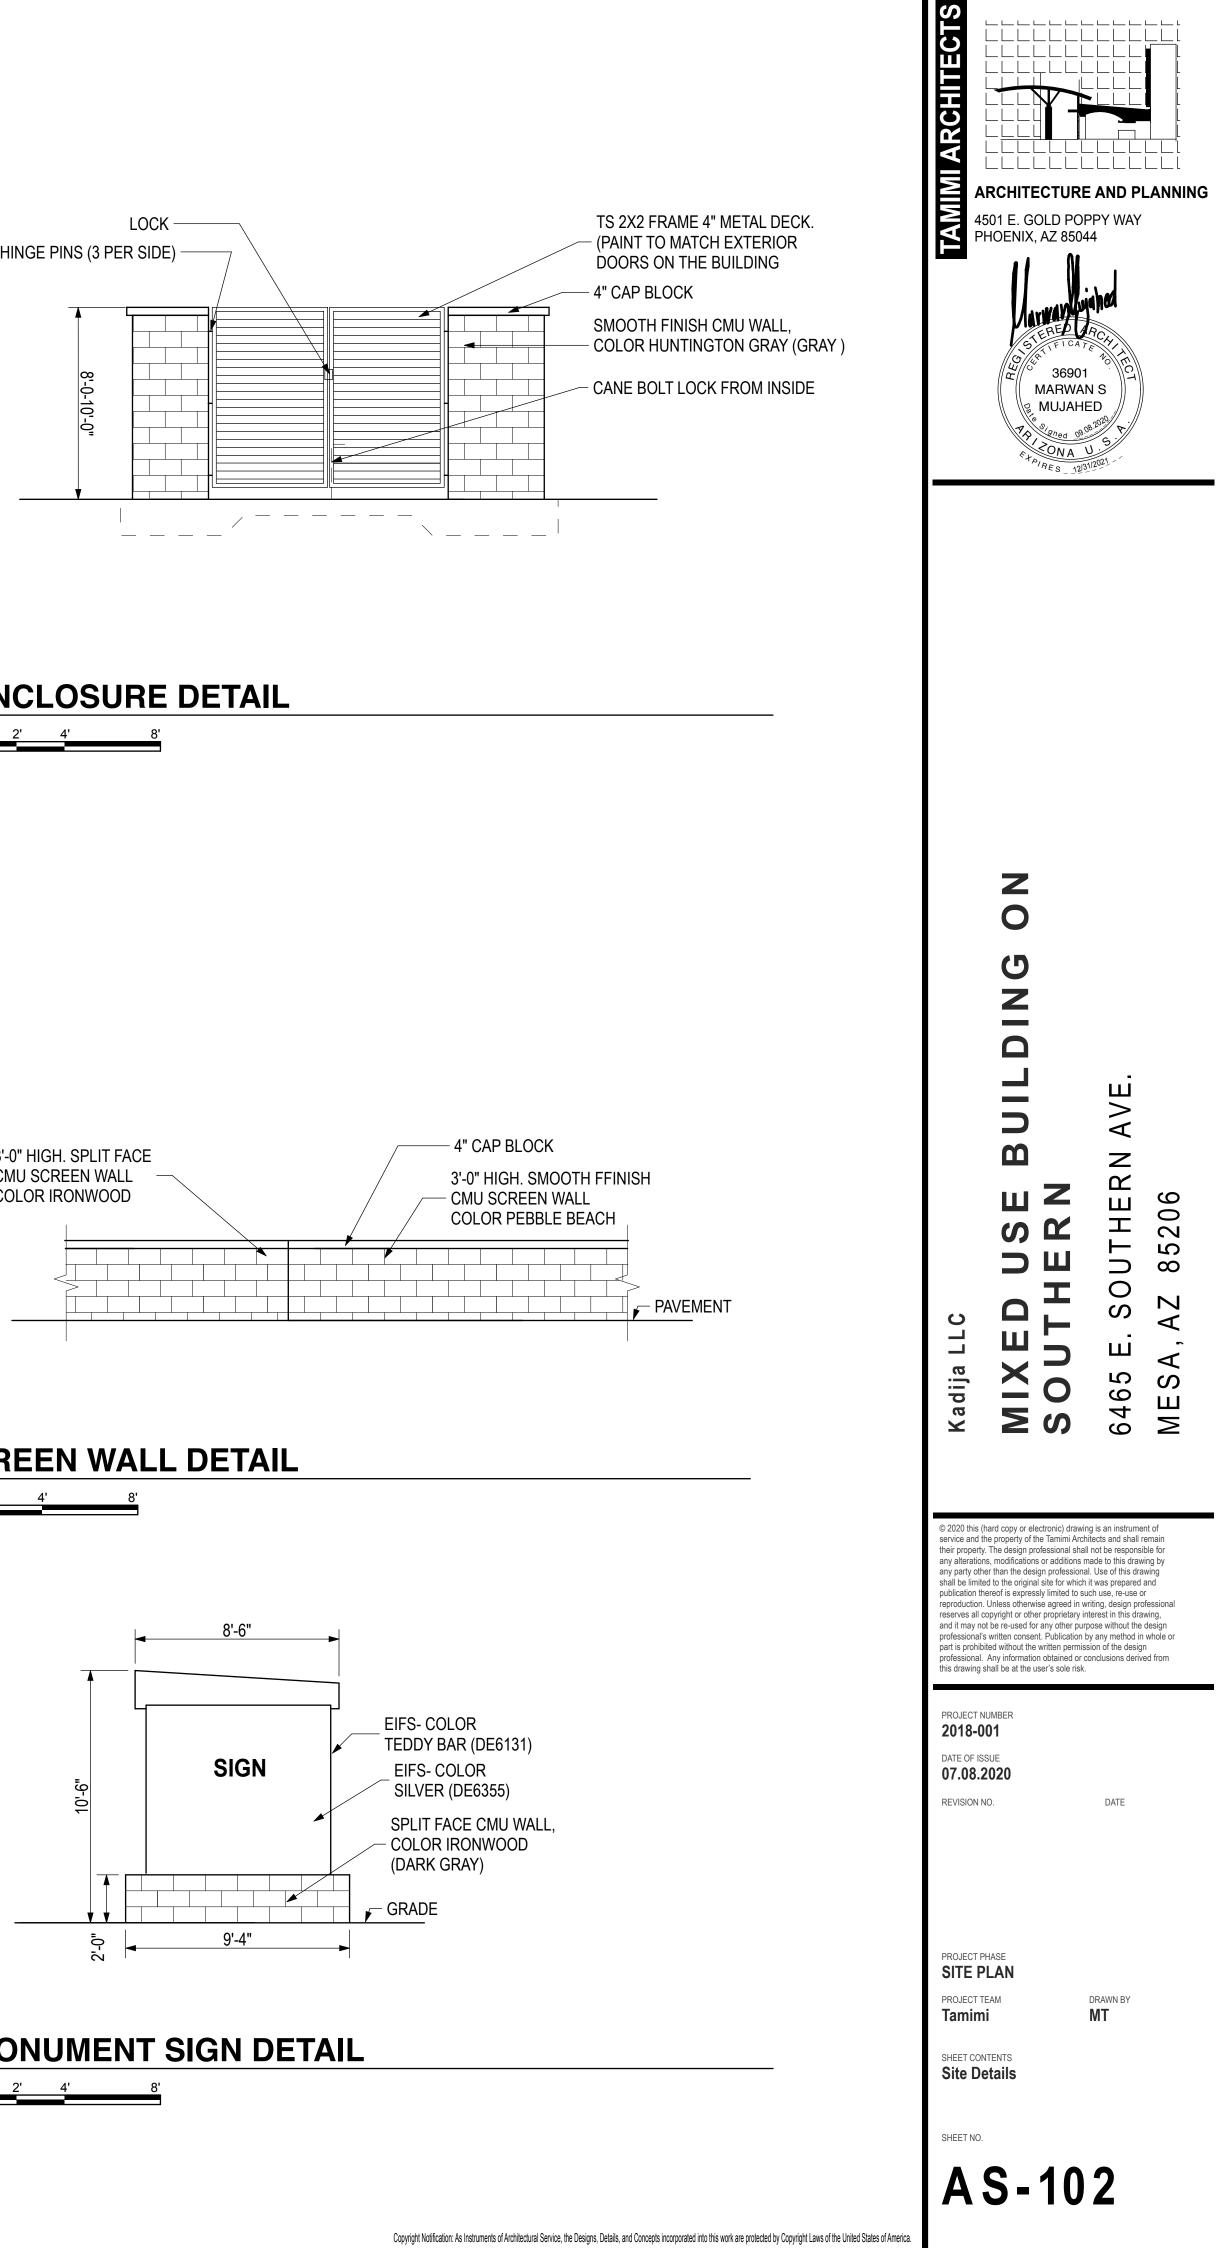

SHEET NO.

PAVEMENT

- LIGHT FIXTURE

2 မ်ာ

- STEEL DECK

- STEEL COLUMN

- STEEL FRAMING

- CURB