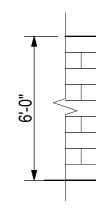

#### SITE INFORMATION

PARCEL NUMBER: 141-54-034-D LOT AREA: 63,555 SQ.FT. (1.459 ACRES) ZONING: LC

PROPOSED BUILDING HEIGHT: 30 FEET

ALLOWED: 30/2 SET BACK: STREET SIDE: 20 FEET SIDE: 15 FEET SINGLE STORY, 30 FEET TWO STORIES LANDSCAPE SET BACK: STREET: 20 FEET SIDE: EXISTING TO REMAIN OFF STREET PARKING CALCULATIONS: REQUIRED PARKING: 1/200 SQ,FT. FOR MEDICAL USE REQUIRED FOR MEDICAL USE: 7,000/200 = 35 SPACES REQUIRED FOR SECOND FLOOR USE: 1,681/375 = 5 SPACES REQUIRED PARKING: 1/375 SQ, FT. FOR GENERAL USE REQUIRED FOR GENERAL USE: 3000/375 = 8 SPACES REQUIRED FOR EATING USE: 2000/75 = 27 SPACES REQUIRED FOR OUTDOOR USE: 300/200 = 1.5 SPACES TOTAL REQUIRED: 77 SPACES TOTAL EXISTING PARKING SPACES : 75 SPACES ACCESSIBLE PARKING PROVIDED: 4 SPACES COVERED PARKING SPACE: