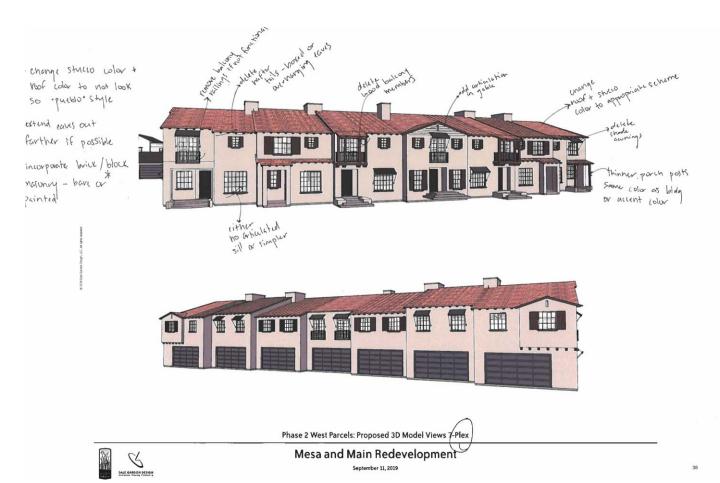

#### MESA AND MAIN – p.36

39

Notes: Exposed rafter tails cab be seen in some minimal traditional and transitional ranch examples, but the exposed wood and stucco color lend to the faux pueblo style in the proposal. Both masonry and stucco examples can also be seen.