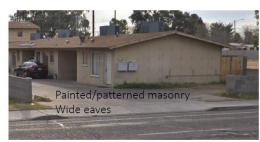

#### MESA AND MAIN – p.36

39

Notes: Exposed rafter tails cab be seen in some minimal traditional and transitional ranch examples, but the exposed wood and stucco color lend to the faux pueblo style in the proposal. Both masonry and stucco examples can also be seen.