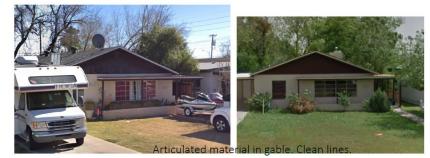

#### MESA AND MAIN – p.36

39

Notes: Exposed rafter tails cab be seen in some minimal traditional and transitional ranch examples, but the exposed wood and stucco color lend to the faux pueblo style in the proposal. Both masonry and stucco examples can also be seen.