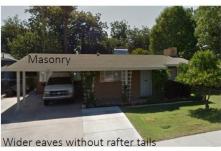

#### MESA AND MAIN – p.36

39

Notes: Exposed rafter tails cab be seen in some minimal traditional and transitional ranch examples, but the exposed wood and stucco color lend to the faux pueblo style in the proposal. Both masonry and stucco examples can also be seen.