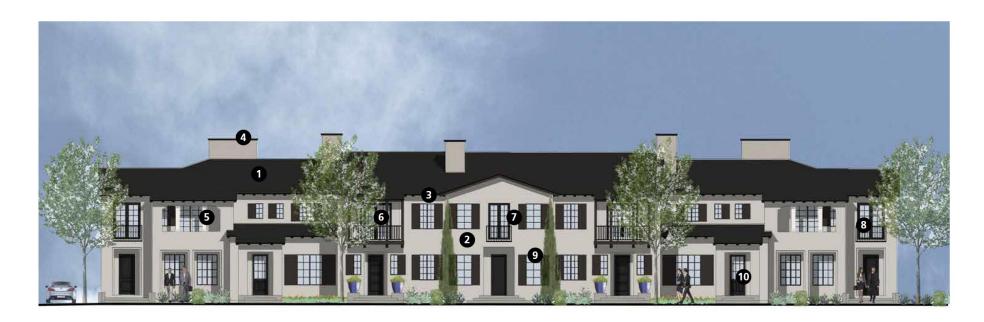

7-Plex Townhomes - East Elevation

- ROOF FLAT CONCRETE TILE Type/Style: Flat Concrete Shake Mfr/Supplier: Eagle Color: Saxony Slate "Natural Brown" Texture/Finish: Low Gloss/Low Glare
- 2 EXTERIOR WALL STUCCO Type/Style: Stucco Mfr/Supplier: PPG (Frazee color) Color: 8671W "Burbury Beige" Texture/Finish: Light Sand
- WOOD CORBELS
  Type/Style: Painted Wood
  Mfr/Supplier: Dunn Edwards
  Color: HC 104 "Copley Gray"
  Texture/Finish: Painted
- 4 CHIMNEY CAP Type/Style: Precast Concrete Mfr/Supplier: TBD Color: HC 104 "Copley Gray" Texture/Finish: Painted
- PORCH COLUMNS
  Type/Style: Stucco
  Mfr/Supplier: PPG (Frazee color)
  Color: 8671W "Burbury Beige"
  Texture/Finish: Light Sand
- WOOD BALCONY
  Type/Style: Painted Wood
  Mfr/Supplier: Dunn Edwards
  Color: HC 104 "Copley Gray"
  Texture/Finish: Painted
- 7 SHUTTERS Type/Style: Composite Paint Mfr/Supplier: Dunn Edwards Color: HC 104 "Copley Gray" Texture/Finish: Painted
- BALCONY RAILING
  Type/Style: Metal
  Mfr/Supplier: ATAS, or equal
  Color: 01 Classic Bronze
  Texture/Finish: Painted

- WINDOW / DOOR FRAME
   Type/Style: Residential quality Vinyl
   Color: Charcoal
- 10 RESIDENTIAL ENTRY DOOR
  Type/Style: Composite clad
  Color: Dark Charcoal

South of Via 7-Plex Townhomes - Color and Material Palette