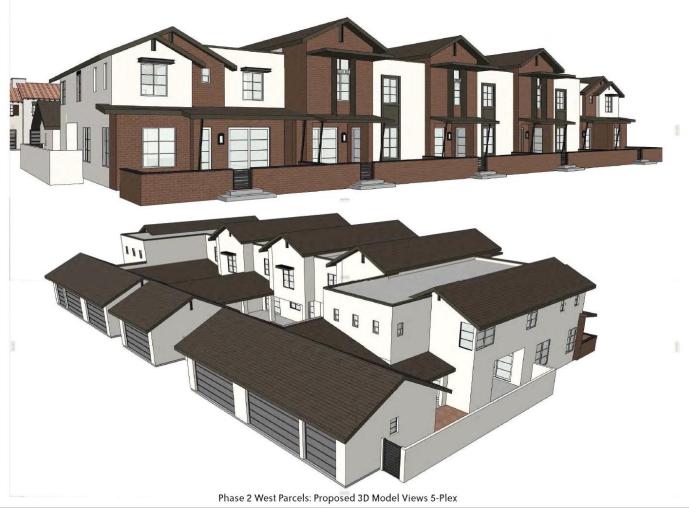

#### MESA AND MAIN – p.44

#### MESA AND MAIN – p.36

39

Notes: Exposed rafter tails cab be seen in some minimal traditional and transitional ranch examples, but the exposed wood and stucco color lend to the faux pueblo style in the proposal. Both masonry and stucco examples can also be seen.