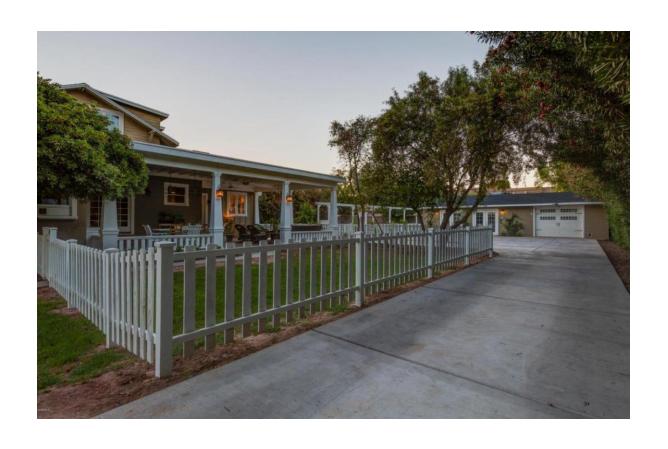

### 67 N FRASER DR W – p.2

## 457 W CLARK ST – p.4

### 159 N MACDONALD – p. 12

# 442 N ROBSON – p. 16

# $142 \text{ W} 2^{\text{nd}} \text{ST} - \text{p.} 23$

#### MESA AND MAIN – p.44

#### MESA AND MAIN – p.36

39

Notes: Exposed rafter tails cab be seen in some minimal traditional and transitional ranch examples, but the exposed wood and stucco color lend to the faux pueblo style in the proposal. Both masonry and stucco examples can also be seen.