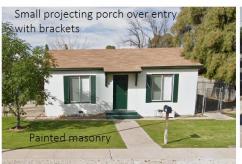

#### MESA AND MAIN – p.36

39

Notes: Exposed rafter tails cab be seen in some minimal traditional and transitional ranch examples, but the exposed wood and stucco color lend to the faux pueblo style in the proposal. Both masonry and stucco examples can also be seen.