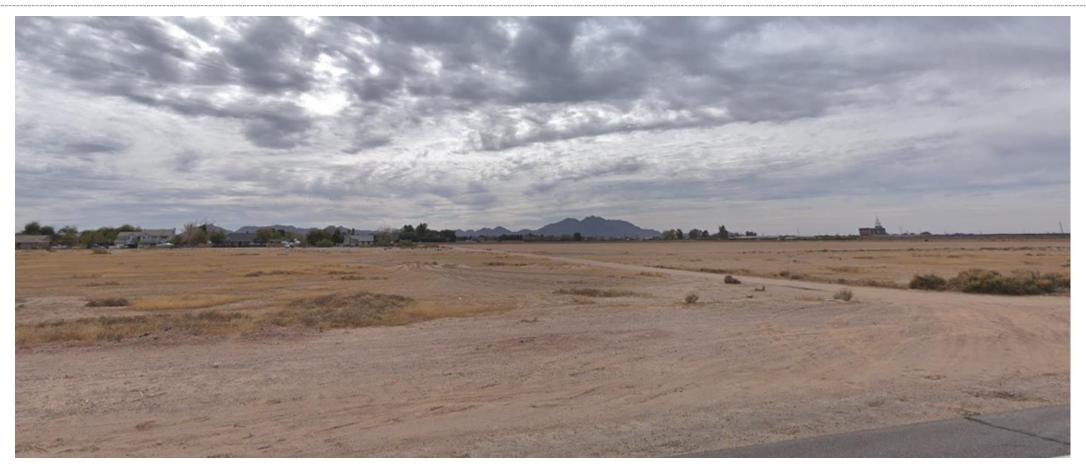

# ZON19-00709

Ryan McCann, Planner II

September 23, 2020



#### Request

- Rezone from AG to LI-PAD & OC-PAD
- Site Plan Review
- Preliminary Plat PURPOSE
- Allow for an industrial development



#### Location

 Located west of Ellsworth Road on the south side of Pecos Road





#### **General Plan**

#### Employment-Business Park

- Wide range of employment in high-quality settings
- Typical uses include light industrial uses with outdoor storage yards

Mesa Gateway Strategic Development Plan (Logistics & Commerce District)

• Provide a high-quality employment compatible with increasing over-flight activities

## Zoning

#### Existing: Agriculture (AG) Proposed: LI-PAD & OC-PAD

5



#### Street View



Looking south along Pecos Road



#### Site Plan

- 14 industrial shell buildings
- Individual rear storage yards
- Landscape buffer





#### PAD Request

| Development Standard                                                                          | Required                                                       | Proposed | Staff          |
|-----------------------------------------------------------------------------------------------|----------------------------------------------------------------|----------|----------------|
|                                                                                               | LI                                                             | LI       | Recommendation |
| Perimeter Landscape Yard for non-<br>single residence uses adjacent