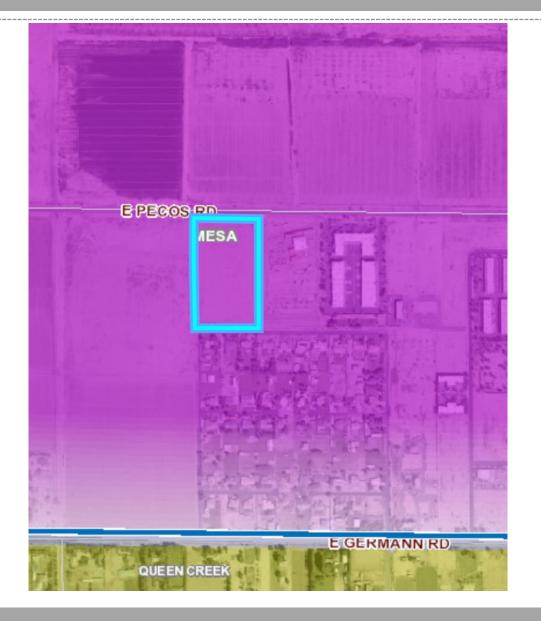

#### Location

 Located west of Ellsworth Road on the south side of Pecos Road

#### **General Plan**