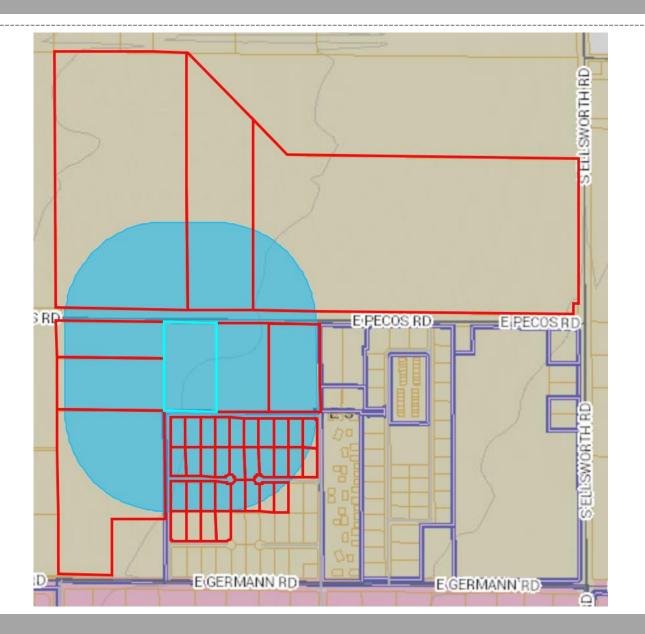

--------------------------------------------------|----------|----------------|
|                                                                                               | LI                                                             | LI       | Recommendation |
| Perimeter Landscape Yard for non-<br>single residence uses adjacent to AG<br>and OC districts | 20'                                                            | 0'       | As proposed    |
| Required Parking,<br>Shell industrial buildings                                               | 75% at 1 space per 500<br>SF plus 25% at 1 space<br>per 375 SF |          | As proposed    |

9

### **Citizen Participation**

- Property owners within 1,000'
- HOAs & Registered Neighborhoods
- 1 Neighborhood meeting
- No major concerns



#### Summary

### Findings

- Complies with the 2040 Mesa General Plan & the Mesa Gateway Strategic Development Plan
- Meets the review criteria for a Planned Area Development overlay outlined in Section 11-22 of the MZO
- Meets the review criteria for Site Plan Review outlined in Section 11-69-5 of the MZO

#### Staff Recommendation Approval with Conditions