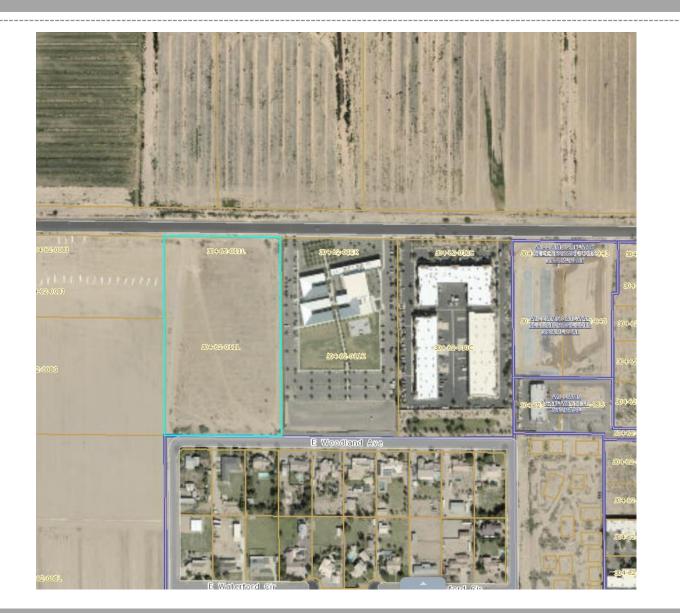

#### Location

 Located west of Ellsworth Road on the south side of Pecos Road

#### Existing: Agriculture (AG) Proposed: LI-PAD & OC-PAD

5