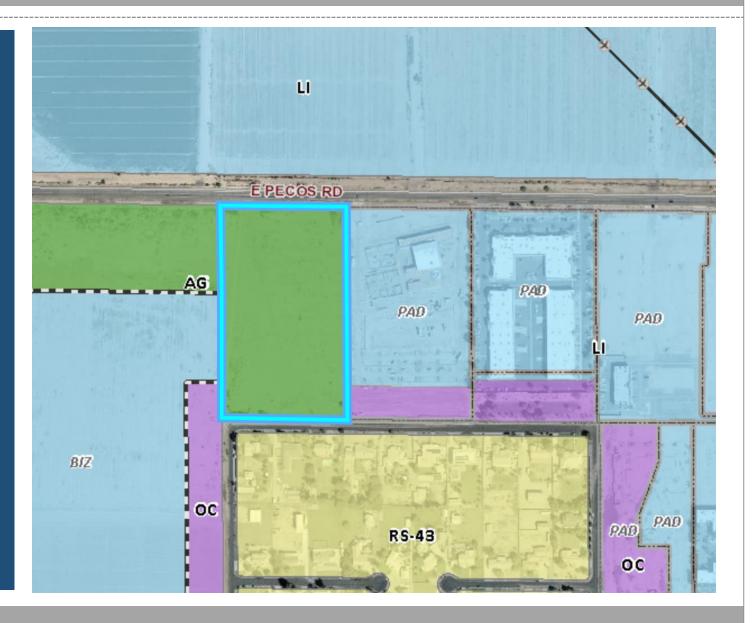

# ZON19-00709

Ryan McCann, Planner II

September 23, 2020



#### Request

- Rezone from AG to LI-PAD & OC-PAD
- Site Plan Review
- Preliminary Plat PURPOSE
- Allow for an industrial development



#### Location

 Located west of Ellsworth Road on the south side of Pecos Road





#### **General Plan**

#### Employment-Business Park

- Wide range of employment in high-quality settings
- Typical uses include light industrial uses with outdoor storage yards

Mesa Gateway Strategic Development Plan (Logistics & Commerce District)

• Provide a high-quality employment compatible with increasing over-flight activities

## Zoning

#### Existing: Agriculture (AG) Proposed: LI-PAD & OC-PAD

5



#### Street View



Looking south along Pecos Road



#### Site Plan

- 14 industrial shell buildings
- Individual rear storage yards
- Landscape buffer





#### PAD Request

| Development Standard                                                                          | Required                                                       | Proposed | Staff          |
|-----------------------------------------------------------------------------------------------|----------------------------------------------------------------|----------|----------------|
|                                                                                               | LI                                                             | LI       | Recommendation |
| Perimeter Landscape Yard for non-<br>single res