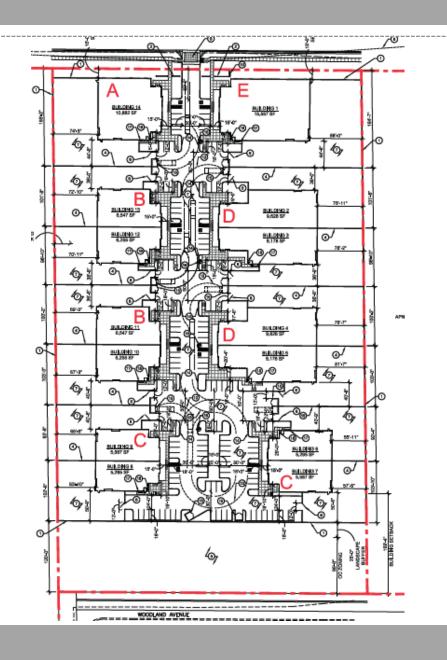

#### Site Plan

- 14 industrial shell buildings
- Individual rear storage yards
- Landscape buffer