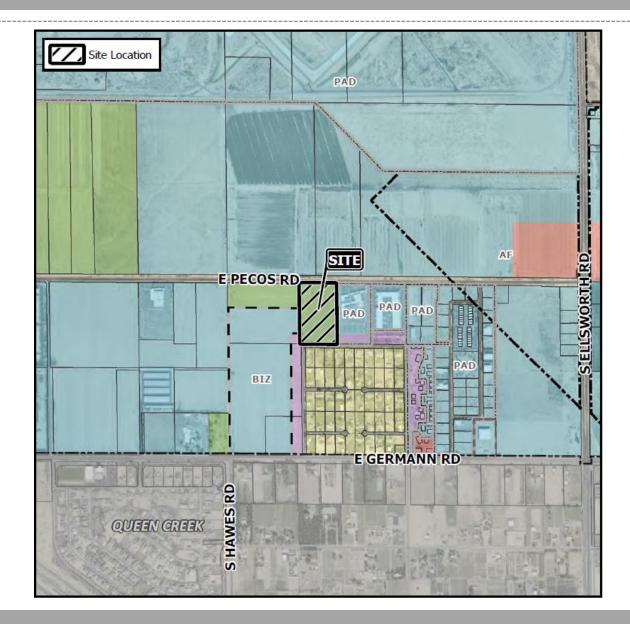

#### Location

 Located west of Ellsworth Road on the south side of Pecos Road

#### Existing: Agriculture (AG) Proposed: LI-PAD & OC-PAD

5