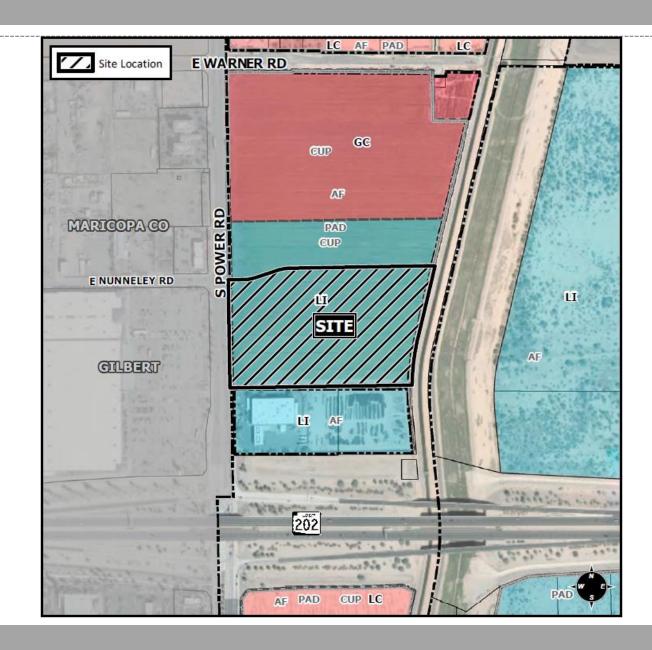

#### Location

 Located south of Warner Road on the east side of Power Road

# Zoning

Light Industrial with a
Planned Area Development
Overlay
(LI-PAD)