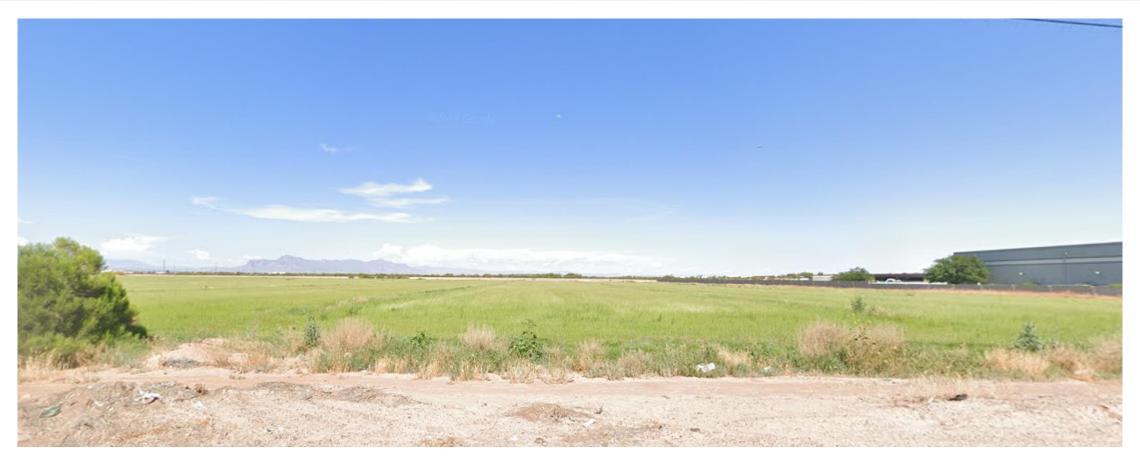

# Z0N20-00376



# Request

Site Plan Review

## Purpose

Allow for an industrial development

#### Location

 Located south of Warner Road on the east side of Power Road





#### General Plan

#### Mixed Use Activity

- Large Scale
- Regional Activity Area

#### **Employment**

- Wide range of opportunities
- High-quality settings

# Zoning

Light Industrial with a
Planned Area Development
Overlay
(LI-PAD)



# Street View



Looking east along Power Road

#### Site Plan

• 3 industrial shell buildings



# Design Review

• September 8, 2020



# Citizen Participation

- Property owners within 1,000'
- HOAs & Registered Neighborhoods
- No concerns



### Summary

### Findings

- ✓ Complies with the 2040 Mesa General Plan
- Mesa Gateway StrategicDevelopment Plan
- ✓ Meets the review criteria for Site Plan Review outlined in Section 11-69-5 of the MZO

#### Staff Recommendation

**Approval with Conditions**