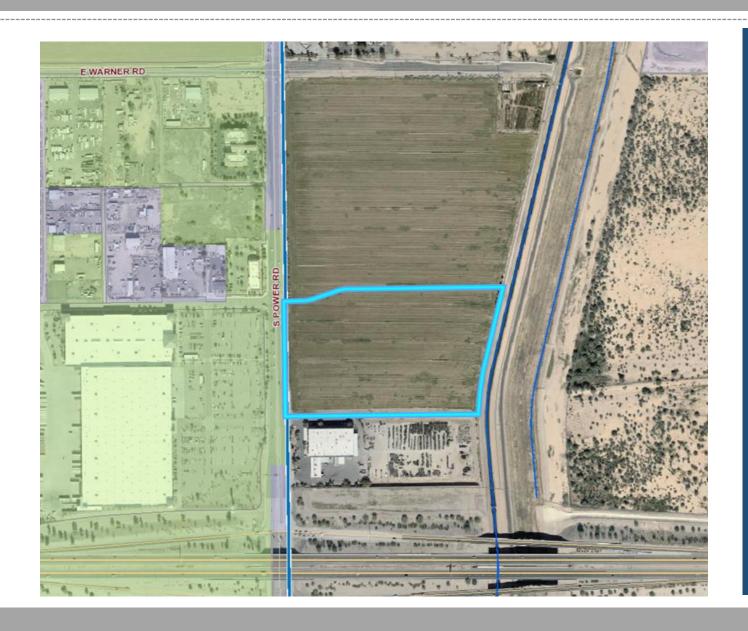

# Z0N20-00376



# Request

Site Plan Review

## Purpose

Allow for an industrial development

#### Location

 Located south of Warner Road on the east side of Power Road





#### General Plan

#### Mixed Use Activity

- Large Scale
- Regional Activity Area

#### **Employment**

- Wide range of opportunities
- High-quality settings

# Zoning

Light Industrial with a
Planned Area Development
Overlay
(LI-PAD)



# Street View



Looking east along Power Road

#### Site Plan

• 3 industrial shell buildings



# Design Review

• September 8, 2020



# Citizen Participation

- Property owners within 1,000'
- HOAs & Registered Neighborhoods
- No concerns



### Summary

### Findings

- ✓ Complies with the 2040 Mesa General Plan
- Mesa Gateway StrategicDevelopment Plan
- ✓ Meets the review criteria for Site Pl