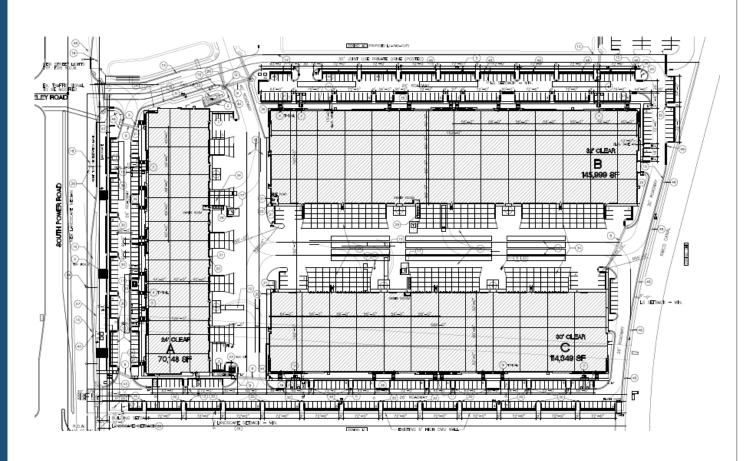

# Z0N20-00376



# Request

Site Plan Review

## Purpose

Allow for an industrial development

#### Location

 Located south of Warner Road on the east side of Power Road





#### General Plan

#### Mixed Use Activity

- Large Scale
- Regional Activity Area

#### **Employment**

- Wide range of opportunities
- High-quality settings

# Zoning

Light Industrial with a
Planned Area Development
Overlay
(LI-PAD)



# Street View



Looking east along Power Road

#### Site Plan

• 3 industrial shell buildings



# Design Review

• September 8, 2020



# Citizen Participation

- Property owners within 1,000'
- HOAs & Registered Neighborhoods
- No concerns



### Summary

### Findings

- ✓ Complies with the 2040 Mesa General Plan
- Mesa Gateway StrategicDevelopment Plan
- ✓ Meets the review criteria for Site Plan Review outlined in Section 11-69-5 of the MZO

#### Staff Recommendation

**Approval with Conditions**