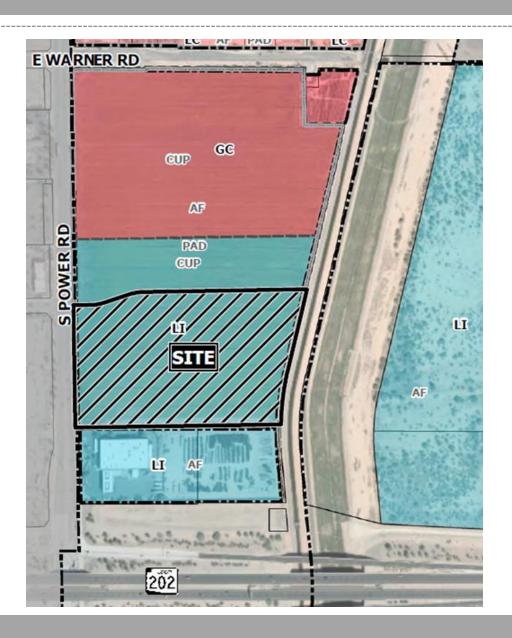

#### Location

 Located south of Warner Road on the east side of Power Road

# Zoning

Light Industrial with a
Planned Area Development
Overlay
(LI-PAD)