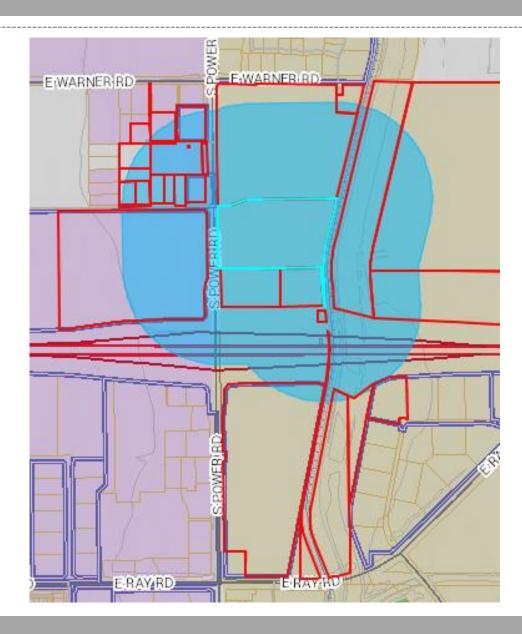

#### Location

 Located south of Warner Road on the east side of Power Road

# Citizen Participation

- Property owners within 1,000'
- HOAs & Registered Neighborhoods
- No concerns