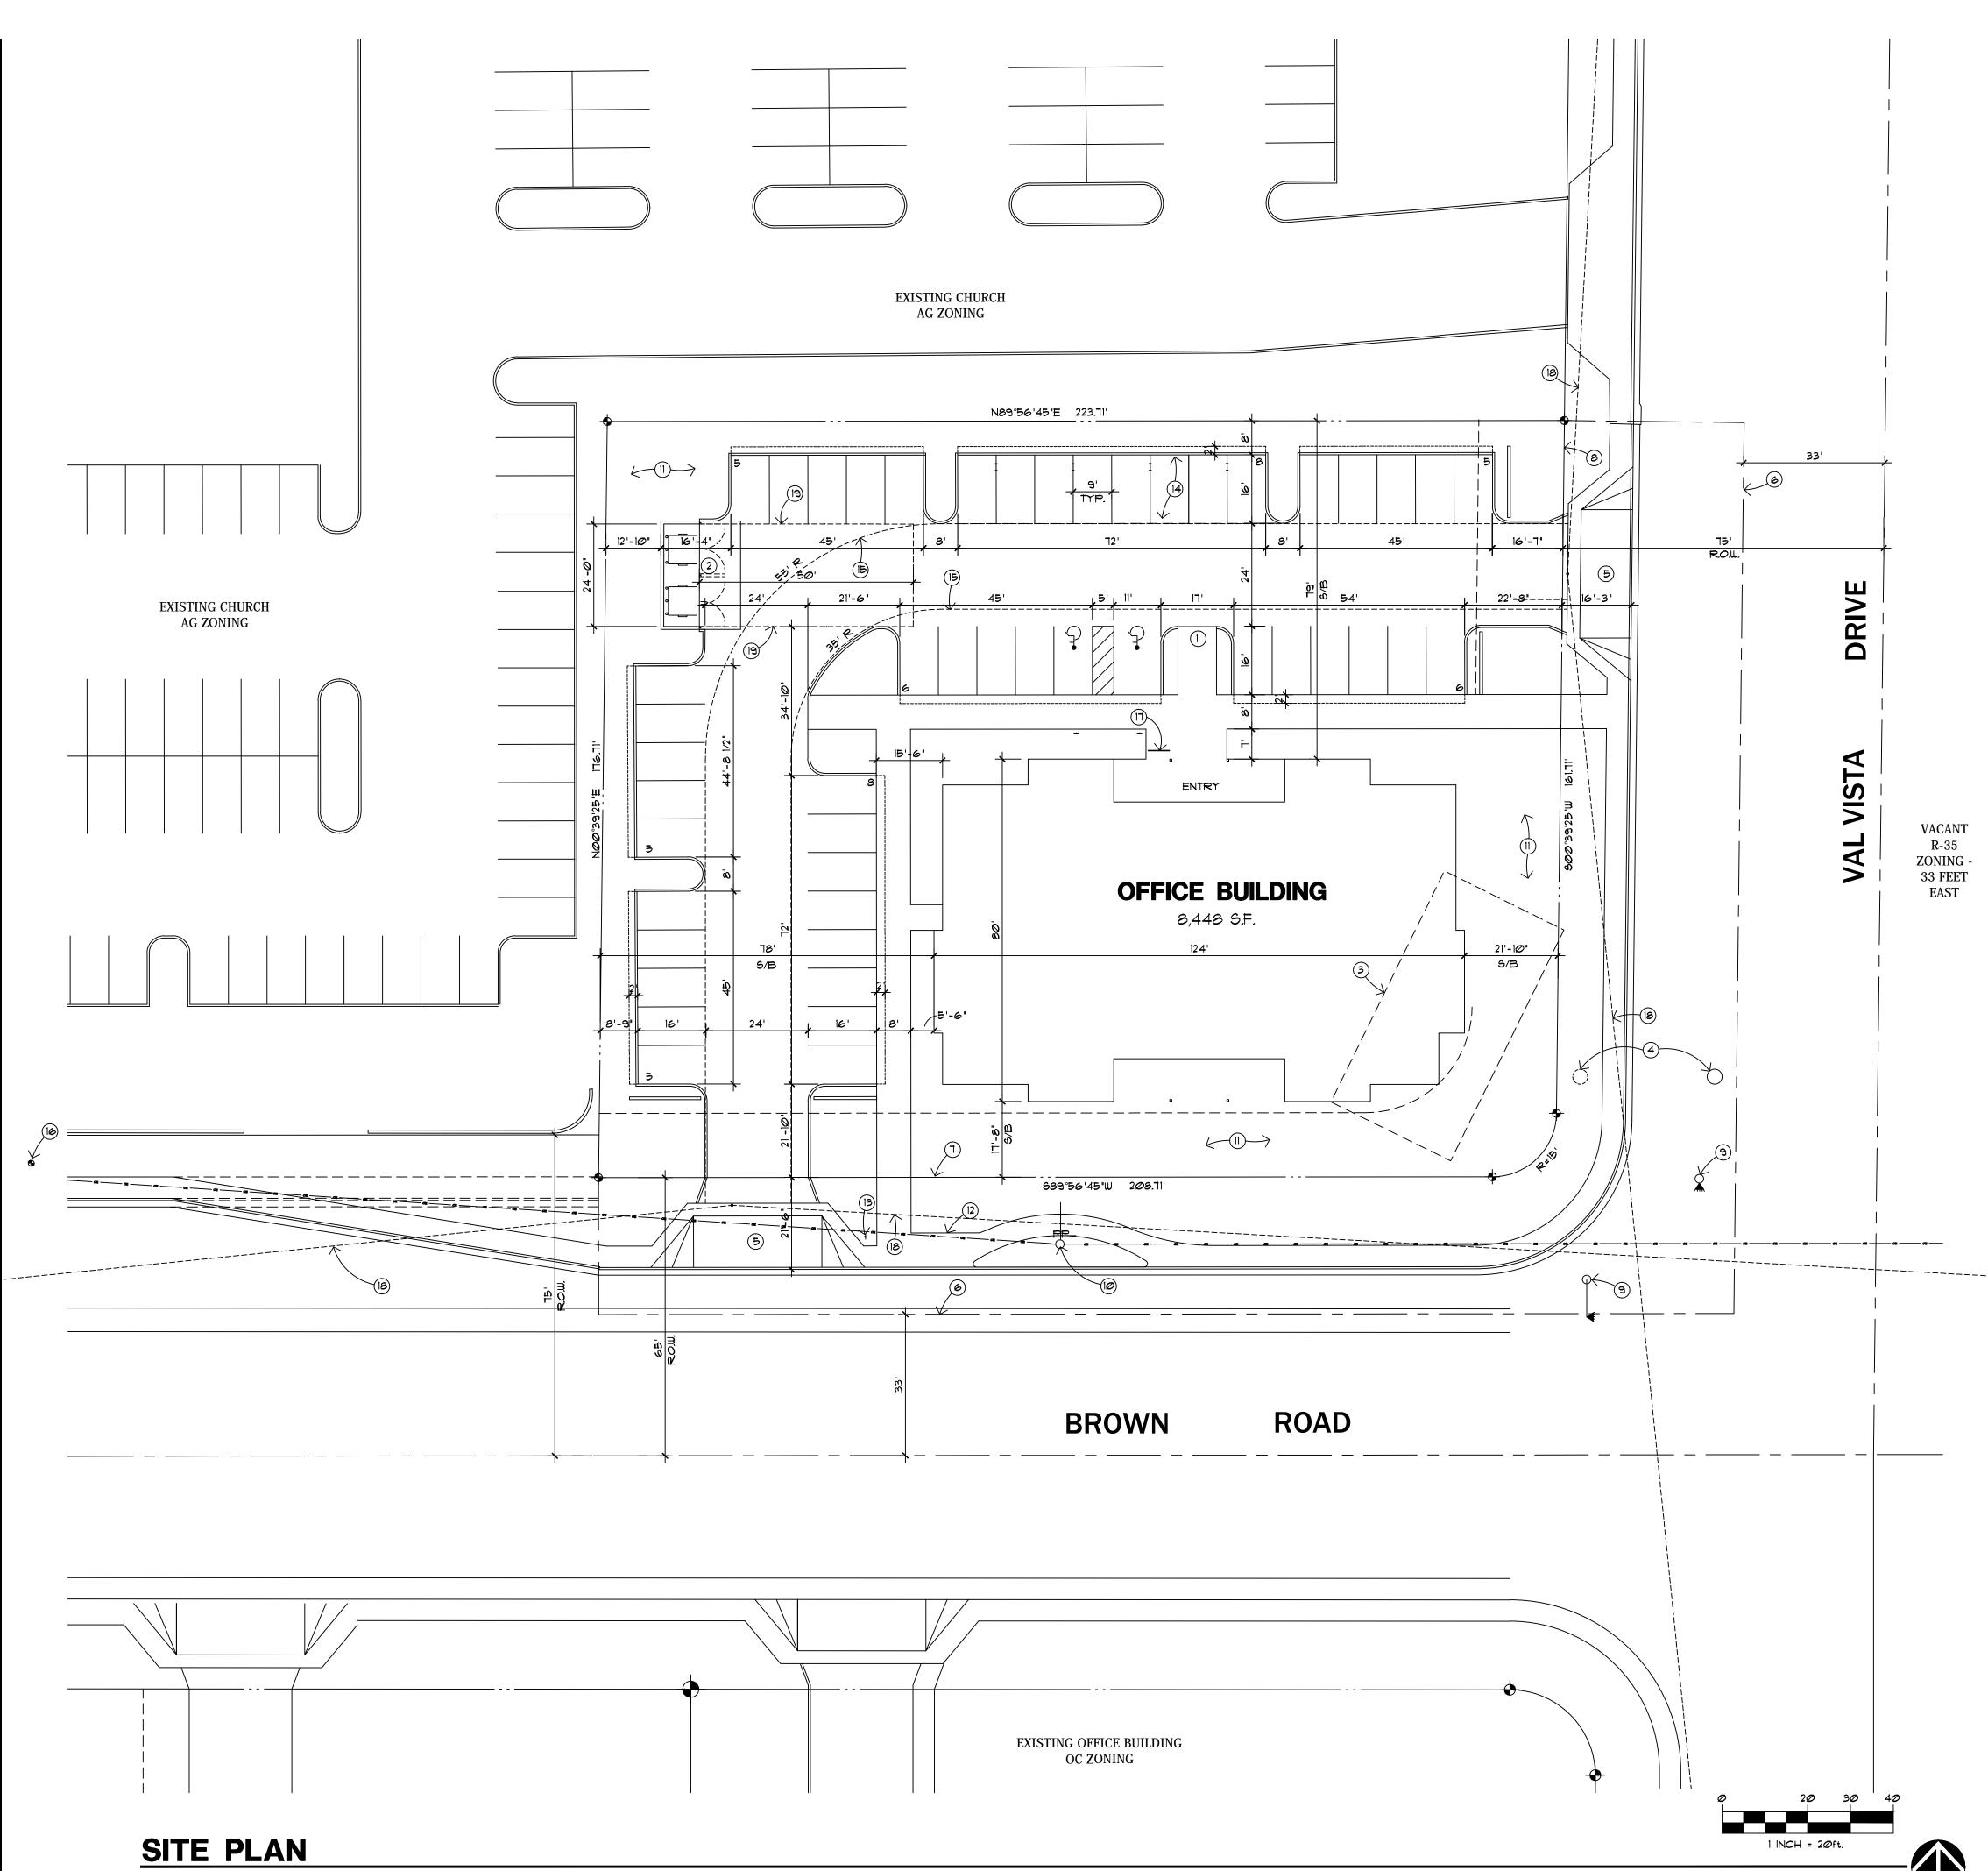

r----

| PROJECT DATA                                                                                     |                                                                                                                                            |                                                                                                                                                                                                                                                                                                                                                                                                                                                                                                                                                                                                                                                                                                                                                                                                                                                                                                                                                                                                                                                                                                                                                                                                                                                                                                                                                                                                                                                                                                                                                                                                                                                                                                                                                                                                                                                                                                                                                                                                                                                                                                                                |
|--------------------------------------------------------------------------------------------------|--------------------------------------------------------------------------------------------------------------------------------------------|--------------------------------------------------------------------------------------------------------------------------------------------------------------------------------------------------------------------------------------------------------------------------------------------------------------------------------------------------------------------------------------------------------------------------------------------------------------------------------------------------------------------------------------------------------------------------------------------------------------------------------------------------------------------------------------------------------------------------------------------------------------------------------------------------------------------------------------------------------------------------------------------------------------------------------------------------------------------------------------------------------------------------------------------------------------------------------------------------------------------------------------------------------------------------------------------------------------------------------------------------------------------------------------------------------------------------------------------------------------------------------------------------------------------------------------------------------------------------------------------------------------------------------------------------------------------------------------------------------------------------------------------------------------------------------------------------------------------------------------------------------------------------------------------------------------------------------------------------------------------------------------------------------------------------------------------------------------------------------------------------------------------------------------------------------------------------------------------------------------------------------|
| PROJECT ADDRESS:                                                                                 | 3544 E. BROWN ROAD<br>MEGA, ARIZONA                                                                                                        |                                                                                                                                                                                                                                                                                                                                                                                                                                                                                                                                                                                                                                                                                                                                                                                                                                                                                                                                                                                                                                                                                                                                                                                                                                                                                                                                                                                                                                                                                                                                                                                                                                                                                                                                                                                                                                                                                                                                                                                                                                                                                                                                |
| OWNER:                                                                                           | MAKANA LP<br>4301 E. MCKELLIPS ROAD<br>MESA, ARIZONA 85215                                                                                 |                                                                                                                                                                                                                                                                                                                                                                                                                                                                                                                                                                                                                                                                                                                                                                                                                                                                                                                                                                                                                                                                                                                                                                                                                                                                                                                                                                                                                                                                                                                                                                                                                                                                                                                                                                                                                                                                                                                                                                                                                                                                                                                                |
| DESIGNER:                                                                                        | GREG HITCHENS<br>HITCHENS ASSOCIATES ARCHITECTS<br>3126 N. LOS ALAMOS<br>MESA, ARIZONA 85213<br>(602) 615-0204 PHONE<br>(480) 248-2685 FAX | TELEPHONE:<br>602.615.0204                                                                                                                                                                                                                                                                                                                                                                                                                                                                                                                                                                                                                                                                                                                                                                                                                                                                                                                                                                                                                                                                                                                                                                                                                                                                                                                                                                                                                                                                                                                                                                                                                                                                                                                                                                                                                                                                                                                                                                                                                                                                                                     |
| SITE AREA:                                                                                       | GROSS 53,399 SQ. FT. 1.226 ACRES<br>NET 39,480 SQ. FT. 0.906 ACRES                                                                         |                                                                                                                                                                                                                                                                                                                                                                                                                                                                                                                                                                                                                                                                                                                                                                                                                                                                                                                                                                                                                                                                                                                                                                                                                                                                                                                                                                                                                                                                                                                                                                                                                                                                                                                                                                                                                                                                                                                                                                                                                                                                                                                                |
| ZONING:                                                                                          | AG CURRENT<br>OC PROPOSED                                                                                                                  |                                                                                                                                                                                                                                                                                                                                                                                                                                                                                                                                                                                                                                                                                                                                                                                                                                                                                                                                                                                                                                                                                                                                                                                                                                                                                                                                                                                                                                                                                                                                                                                                                                                                                                                                                                                                                                                                                                                                                                                                                                                                                                                                |
| BUILDING HEIGHT:                                                                                 | 15' CURRENT<br>29'-6" PROPOSED                                                                                                             |                                                                                                                                                                                                                                                                                                                                                                                                                                                                                                                                                                                                                                                                                                                                                                                                                                                                                                                                                                                                                                                                                                                                                                                                                                                                                                                                                                                                                                                                                                                                                                                                                                                                                                                                                                                                                                                                                                                                                                                                                                                                                                                                |
| BUILDING AREA:                                                                                   | 8,884 SF                                                                                                                                   |                                                                                                                                                                                                                                                                                                                                                                                                                                                                                                                                                                                                                                                                                                                                                                                                                                                                                                                                                                                                                                                                                                                                                                                                                                                                                                                                                                                                                                                                                                                                                                                                                                                                                                                                                                                                                                                                                                                                                                                                                                                                                                                                |
| SETBACKS:                                                                                        | 17'-8" FRONT<br>21'-10" STREET SIDE<br>79' REAR<br>78'-0" INTERIOR SIDE                                                                    |                                                                                                                                                                                                                                                                                                                                                                                                                                                                                                                                                                                                                                                                                                                                                                                                                                                                                                                                                                                                                                                                                                                                                                                                                                                                                                                                                                                                                                                                                                                                                                                                                                                                                                                                                                                                                                                                                                                                                                                                                                                                                                                                |
| PARKING REQUIRED:                                                                                | 8,448/200(MEDICAL)= 43 SPACES                                                                                                              | AMOS                                                                                                                                                                                                                                                                                                                                                                                                                                                                                                                                                                                                                                                                                                                                                                                                                                                                                                                                                                                                                                                                                                                                                                                                                                                                                                                                                                                                                                                                                                                                                                                                                                                                                                                                                                                                                                                                                                                                                                                                                                                                                                                           |
| PARKING PROVIDED:                                                                                | REGULAR PARKING:46SPACESACCESSIBLE PARKING:2SPACESTOTAL PROVIDED:48SPACES                                                                  |                                                                                                                                                                                                                                                                                                                                                                                                                                                                                                                                                                                                                                                                                                                                                                                                                                                                                                                                                                                                                                                                                                                                                                                                                                                                                                                                                                                                                                                                                                                                                                                                                                                                                                                                                                                                                                                                                                                                                                                                                                                                                                                                |
| BIKE PARKING PROVIDED:                                                                           | I SPACE PER 10 VEHICLE SAPCES 5 SPACES                                                                                                     |                                                                                                                                                                                                                                                                                                                                                                                                                                                                                                                                                                                                                                                                                                                                                                                                                                                                                                                                                                                                                                                                                                                                                                                                                                                                                                                                                                                                                                                                                                                                                                                                                                                                                                                                                                                                                                                                                                                                                                                                                                                                                                                                |
| PARCEL NUMBERS:                                                                                  | 141-13-006B, 141-13-006G                                                                                                                   |                                                                                                                                                                                                                                                                                                                                                                                                                                                                                                                                                                                                                                                                                                                                                                                                                                                                                                                                                                                                                                                                                                                                                                                                                                                                                                                                                                                                                                                                                                                                                                                                                                                                                                                                                                                                                                                                                                                                                                                                                                                                                                                                |
| PROJECT DESCRIPTION:                                                                             | NEW MEDICAL OFFICE BUILDING AND SITE IMPROVEMENTS                                                                                          |                                                                                                                                                                                                                                                                                                                                                                                                                                                                                                                                                                                                                                                                                                                                                                                                                                                                                                                                                                                                                                                                                                                                                                                                                                                                                                                                                                                                                                                                                                                                                                                                                                                                                                                                                                                                                                                                                                                                                                                                                                                                                                                                |
|                                                                                                  | KEY NOTES                                                                                                                                  | - Contraction of the second se |
| 1     DROP OFF       2     DUMPSTER ENCLOSURE                                                    | <u>.</u>                                                                                                                                   | APIZONA, U.S. K.                                                                                                                                                                                                                                                                                                                                                                                                                                                                                                                                                                                                                                                                                                                                                                                                                                                                                                                                                                                                                                                                                                                                                                                                                                                                                                                                                                                                                                                                                                                                                                                                                                                                                                                                                                                                                                                                                                                                                                                                                                                                                                               |
| (3) EXISTING BUILDING TO                                                                         |                                                                                                                                            |                                                                                                                                                                                                                                                                                                                                                                                                                                                                                                                                                                                                                                                                                                                                                                                                                                                                                                                                                                                                                                                                                                                                                                                                                                                                                                                                                                                                                                                                                                                                                                                                                                                                                                                                                                                                                                                                                                                                                                                                                                                                                                                                |
| (4) IRRIGATION STANDPIPE                                                                         | E TO BE RELOCATED                                                                                                                          |                                                                                                                                                                                                                                                                                                                                                                                                                                                                                                                                                                                                                                                                                                                                                                                                                                                                                                                                                                                                                                                                                                                                                                                                                                                                                                                                                                                                                                                                                                                                                                                                                                                                                                                                                                                                                                                                                                                                                                                                                                                                                                                                |
| 5 NEW 30' WIDE DRIVEWA                                                                           |                                                                                                                                            |                                                                                                                                                                                                                                                                                                                                                                                                                                                                                                                                                                                                                                                                                                                                                                                                                                                                                                                                                                                                                                                                                                                                                                                                                                                                                                                                                                                                                                                                                                                                                                                                                                                                                                                                                                                                                                                                                                                                                                                                                                                                                                                                |
|                                                                                                  |                                                                                                                                            |                                                                                                                                                                                                                                                                                                                                                                                                                                                                                                                                                                                                                                                                                                                                                                                                                                                                                                                                                                                                                                                                                                                                                                                                                                                                                                                                                                                                                                                                                                                                                                                                                                                                                                                                                                                                                                                                                                                                                                                                                                                                                                                                |
| <ul> <li>NEW PROPERTY LINE - 65 FT. R.O.W.</li> <li>NEW PROPERTY LINE - 15 FT. R.O.W.</li> </ul> |                                                                                                                                            | REVISIONS                                                                                                                                                                                                                                                                                                                                                                                                                                                                                                                                                                                                                                                                                                                                                                                                                                                                                                                                                                                                                                                                                                                                                                                                                                                                                                                                                                                                                                                                                                                                                                                                                                                                                                                                                                                                                                                                                                                                                                                                                                                                                                                      |
| (3) TRAFFIC SIGNAL TO BE RELOCATED                                                               |                                                                                                                                            | $     \frac{\cancel{1}}{\cancel{2}} 7-13-20 \qquad \text{City Revisions} \\     \hline           $                                                                                                                                                                                                                                                                                                                                 |
| HIGH TRANSMISSION ELECT. LINE POWER POLE TO REMAIN                                               |                                                                                                                                            | $     \frac{\cancel{2}}{\cancel{3}}  7-29-20 \qquad \text{City Revisions} \\     \hline             3 \qquad 8-12-20 \qquad \text{City Revisions}     $                                                                                                                                                                                                                                                                                                                                                                                                                                                                                                                                                                                                                                                                                                                                                                                                                                                                                                                                                                                                                                                                                                                                                                                                                                                                                                                                                                                                                                                                                                                                                                                                                                                                                                                                                                                                                                                                                                                                                                        |
|                                                                                                  | ATION                                                                                                                                      |                                                                                                                                                                                                                                                                                                                                                                                                                                                                                                                                                                                                                                                                                                                                                                                                                                                                                                                                                                                                                                                                                                                                                                                                                                                                                                                                                                                                                                                                                                                                                                                                                                                                                                                                                                                                                                                                                                                                                                                                                                                                                                                                |
| (12) BUS BAY PER COM DE                                                                          | ETAIL M-45.08                                                                                                                              |                                                                                                                                                                                                                                                                                                                                                                                                                                                                                                                                                                                                                                                                                                                                                                                                                                                                                                                                                                                                                                                                                                                                                                                                                                                                                                                                                                                                                                                                                                                                                                                                                                                                                                                                                                                                                                                                                                                                                                                                                                                                                                                                |
| BUS STOP SIGN PER CO                                                                             | OM DETAIL M-45.08                                                                                                                          |                                                                                                                                                                                                                                                                                                                                                                                                                                                                                                                                                                                                                                                                                                                                                                                                                                                                                                                                                                                                                                                                                                                                                                                                                                                                                                                                                                                                                                                                                                                                                                                                                                                                                                                                                                                                                                                                                                                                                                                                                                                                                                                                |
| (14) 9 COVERED PARKING S                                                                         |                                                                                                                                            |                                                                                                                                                                                                                                                                                                                                                                                                                                                                                                                                                                                                                                                                                                                                                                                                                                                                                                                                                                                                                                                                                                                                                                                                                                                                                                                                                                                                                                                                                                                                                                                                                                                                                                                                                                                                                                                                                                                                                                                                                                                                                                                                |
| (15) 20' FIRE TRUCK ACCES                                                                        |                                                                                                                                            |                                                                                                                                                                                                                                                                                                                                                                                                                                                                                                                                                                                                                                                                                                                                                                                                                                                                                                                                                                                                                                                                                                                                                                                                                                                                                                                                                                                                                                                                                                                                                                                                                                                                                                                                                                                                                                                                                                                                                                                                                                                                                                                                |
| (IG)         NEAREST FIRE HYDRAN           (IT)         BICYCLE PARKING                          | NI - IJIFEEI WEDI                                                                                                                          | 11                                                                                                                                                                                                                                                                                                                                                                                                                                                                                                                                                                                                                                                                                                                                                                                                                                                                                                                                                                                                                                                                                                                                                                                                                                                                                                                                                                                                                                                                                                                                                                                                                                                                                                                                                                                                                                                                                                                                                                                                                                                                                                                             |
|                                                                                                  | IGLE PER FIGURE 2.3 OF THE C.O.M. ENGINEERING                                                                                              | 11                                                                                                                                                                                                                                                                                                                                                                                                                                                                                                                                                                                                                                                                                                                                                                                                                                                                                                                                                                                                                                                                                                                                                                                                                                                                                                                                                                                                                                                                                                                                                                                                                                                                                                                                                                                                                                                                                                                                                                                                                                                                                                                             |
| AND DESIGN STANDAR                                                                               | 2D6 - 50 MPH DESIGN SPEED                                                                                                                  | 11                                                                                                                                                                                                                                                                                                                                                                                                                                                                                                                                                                                                                                                                                                                                                                                                                                                                                                                                                                                                                                                                                                                                                                                                                                                                                                                                                                                                                                                                                                                                                                                                                                                                                                                                                                                                                                                                                                                                                                                                                                                                                                                             |
| (19) 24x50 FOOT CLEAR DIS                                                                        | STANCE IN FRONT OF DUMPSTER ENCLOSURE                                                                                                      |                                                                                                                                                                                                                                                                                                                                                                                                                                                                                                                                                                                                                                                                                                                                                                                                                                                                                                                                                                                                                                                                                                                                                                                                                                                                                                                                                                                                                                                                                                                                                                                                                                                                                                                                                                                                                                                                                                                                                                                                                                                                                                                                |
|                                                                                                  |                                                                                                                                            |                                                                                                                                                                                                                                                                                                                                                                                                                                                                                                                                                                                                                                                                                                                                                                                                                                                                                                                                                                                                                                                                                                                                                                                                                                                                                                                                                                                                                                                                                                                                                                                                                                                                                                                                                                                                                                                                                                                                                                                                                                                                                                                                |

SITE PLAN AO.O

22005

6-15-20

GLH

NEW OFFICE BUILDING 3544 E. BROWN ROAD Mesa, Arizona

PROJECT NO:

DRAWN BY

----7