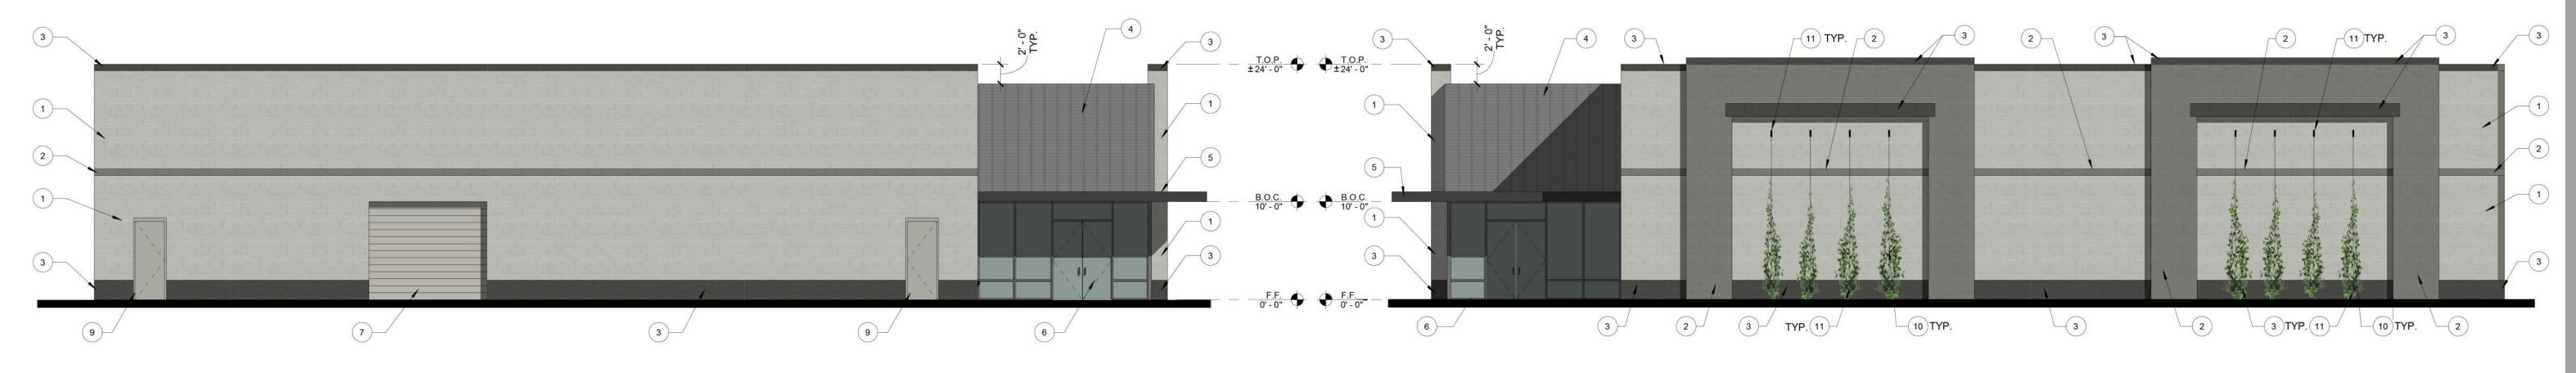

## **BUILDING ELEVATION KEYNOTES**

- 1 8X8X16 SMOOTH FACE CMU, STANDARD GREY
- 2 8X8X16 SMOOTH FACE CMU, PAINTED DUNN EDWARDS, #DE6370 "CHARCOAL
- 3 8X8X16 SMOOTH FACE CMU, PAINTED DUNN EDWARDS, #DE6385 "BLACK BEAN"
- 4 8X4X16 TEXTURED MASONRY UNITS COLOR "RUTHERFORD"
- 5 METAL CANOPY, PAINTED DUNN EDWARDS, #DE6385 "BLACK BEAN" 6 CLEAR ANODIZED ALUMINUM STOREFRONT (TYP.)
- 7 OVERHEAD DOOR PAINTED DUNN EDWARDS, #DEC751 "ASH GRAY"
- 9 3'X8' HM DOOR, PAINTED DUNN EDWARDS #DEC751 "ASH GRAY"
- 10 VERTICAL CABLE FOR VEGITATION
- 11 EMBEDED PLATES

PERSPECTIVE

10

PROJECT #: 18-009.0 DATE: 8.10.20 DRAWN BY: CB / CH / IM REV # DATE DESCRIPTION

BUILDING A

SHEET

1 BUILDING A EAST ELEVATION

**BUILDING A SOUTH ELEVATION**1/8" = 1'-0"

**BUIDING A WEST ELEVATION**1/8" = 1'-0"