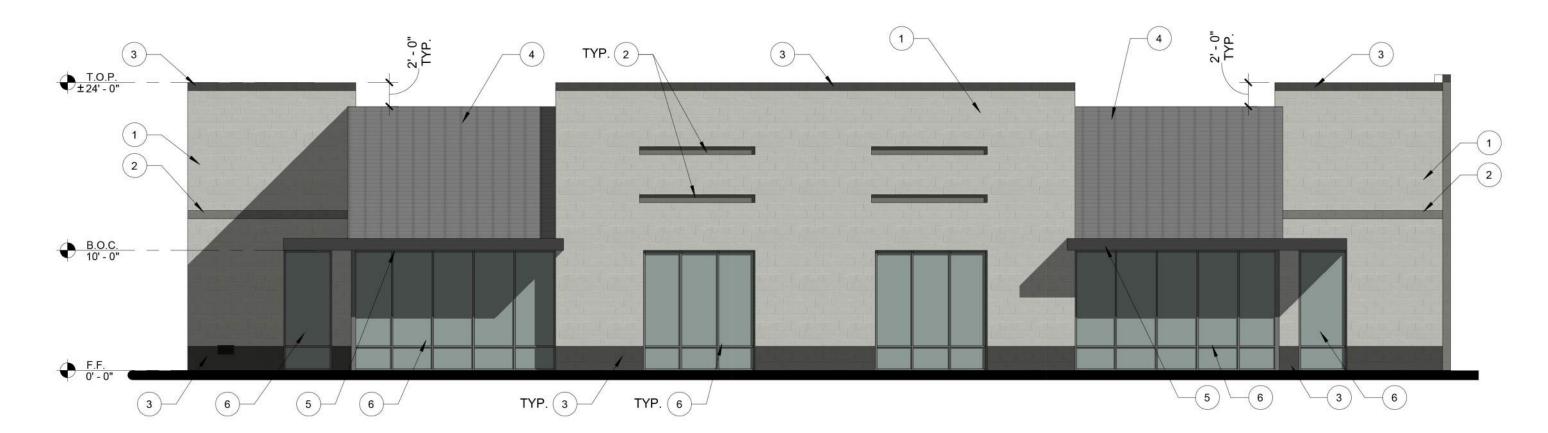

## **BUILDING ELEVATION KEYNOTES**

- 1 8X8X16 SMOOTH FACE CMU, STANDARD GREY
- 2 8X8X16 SMOOTH FACE CMU, PAINTED DUNN EDWARDS, #DE6370 "CHARCOAL
- 3 8X8X16 SMOOTH FACE CMU, PAINTED DUNN EDWARDS, #DE6385 "BLACK BEAN"
- 4 8X4X16 TEXTURED MASONRY UNITS COLOR "RUTHERFORD"
- 5 METAL CANOPY, PAINTED DUNN EDWARDS, #DE6385 "BLACK BEAN" 6 CLEAR ANODIZED ALUMINUM STOREFRONT (TYP.)
- 7 OVERHEAD DOOR PAINTED DUNN EDWARDS, #DEC751 "ASH GRAY"
- 9 3'X8' HM DOOR, PAINTED DUNN EDWARDS #DEC751 "ASH GRAY"
- 10 VERTICAL CABLE FOR VEGITATION
- 11 EMBEDED PLATES

PERSPECTIVE

10

PROJECT #: 18-009.0 DATE: 8.10.20 DRAWN BY: CB / CH / IM REV # DATE DESCRIPTION

BUILDING A

SHEET

1 BUILDING A EAST ELEVATION

**BUILDING A SOUTH ELEVATION**1/8" = 1'-0"

**BUIDING A WEST ELEVATION**1/8" = 1'-0"