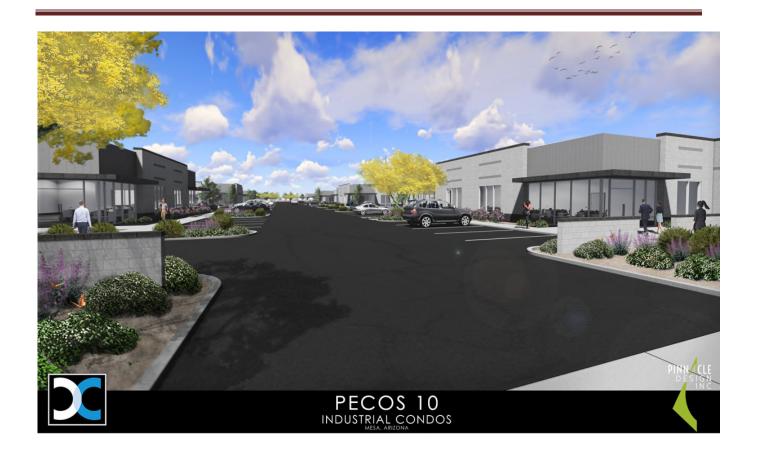

### **Project Description**

Pecos 10 is an upscale light industrial project that is comprised of 14 units located within eight buildings. There are some buildings that contain one unit and some that contain two units. Each unit will be a condominium for small business ownership with the common elements of the development being managed by an association. The buildings with two units currently range in size from 5,000 SF to 10,000 SF but could consolidate into one unit if an entire two-unit building were to be purchased. The buildings with one unit currently range from 11,000 SF to 15,500 SF. The total square footage of all units/buildings combined is 111,415 SF.

You are invited to hear more details about this new development at an open house we will be having on Monday November 4, 2019 at 6:30 p.m. at the Redemption Church located on the east side of the subject property. Your attendance is not required; this letter is simply a courtesy notice. We will be sending out notices of the actual hearing dates once they are scheduled. To help you better understand this proposal, we are enclosing copies of the proposed site plan and landscape plan. The appearance of the building is illustrated in color above.