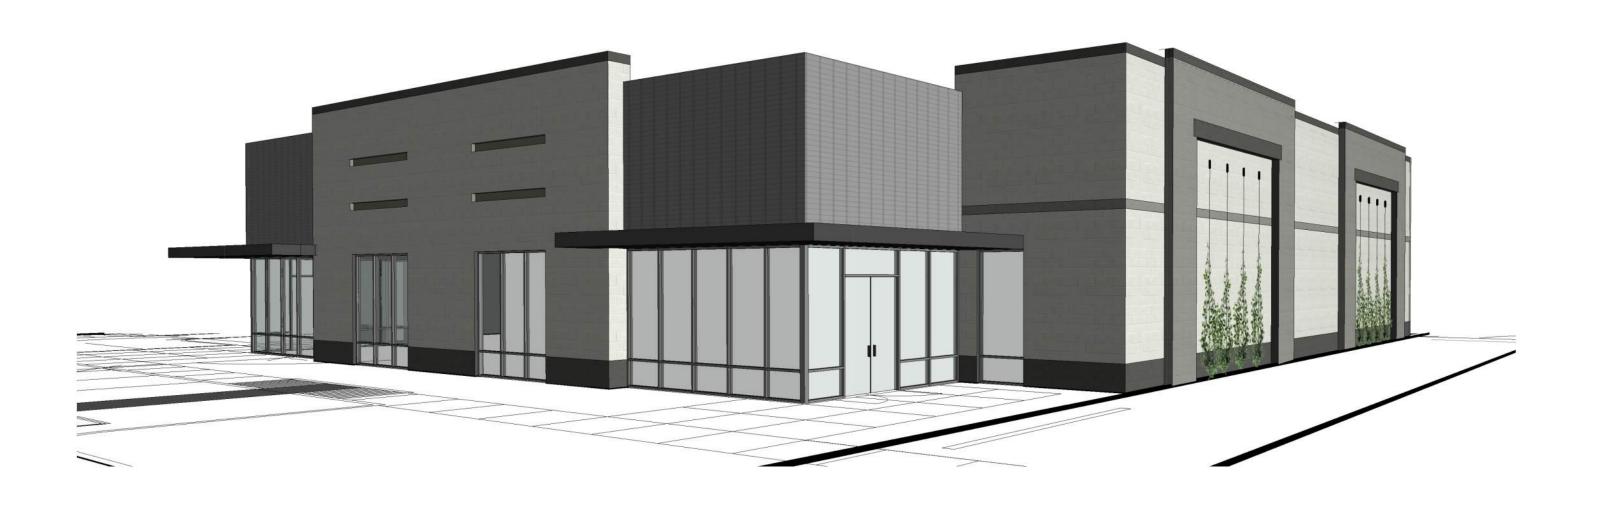

### **Project Description**

Pecos 10 is an upscale light industrial project that is comprised of 14 units located within eight buildings. There are some buildings that contain one unit and some that contain two units. Each unit will be a condominium for small business ownership with the common elements of the development being managed by an association. The buildings with two units currently range in size from 5,000 SF to 10,000 SF but could consolidate into one unit if an entire two-unit building were to be purchased. The buildings with one unit currently range from 11,000 SF to 15,500 SF. The total square footage of all units/buildings combined is 111,415 SF.

These proposed units are ideal for small contractors and service providers who do their primary business off-site but need a safe and secure location to store products, supplies and equipment. Each unit will have its own private rear yard that will only be accessible to the unit owner. The principal purpose of the rear yard is to provide an outdoor storage option (not to exceed 50% of the rear yard SF) and for optional secured parking for service vehicles. There will be no public access or public parking in these rear yards.

## **BUILDING ELEVATION KEYNOTES**

- 1 8X8X16 SMOOTH FACE CMU, STANDARD GREY
- 2 8X8X16 SMOOTH FACE CMU, PAINTED DUNN EDWARDS, #DE6370 "CHARCOAL
- 3 8X8X16 SMOOTH FACE CMU, PAINTED DUNN EDWARDS, #DE6385 "BLACK BEAN"
- 4 8X4X16 TEXTURED MASONRY UNITS COLOR "RUTHERFORD"
- 5 METAL CANOPY, PAINTED DUNN EDWARDS, #DE6385 "BLACK BEAN" 6 CLEAR ANODIZED ALUMINUM STOREFRONT (TYP.)
- 7 OVERHEAD DOOR PAINTED DUNN EDWARDS, #DEC751 "ASH GRAY"
- 9 3'X8' HM DOOR, PAINTED DUNN EDWARDS #DEC751 "ASH GRAY"
- 10 VERTICAL CABLE FOR VEGITATION
- 11 EMBEDED PLATES