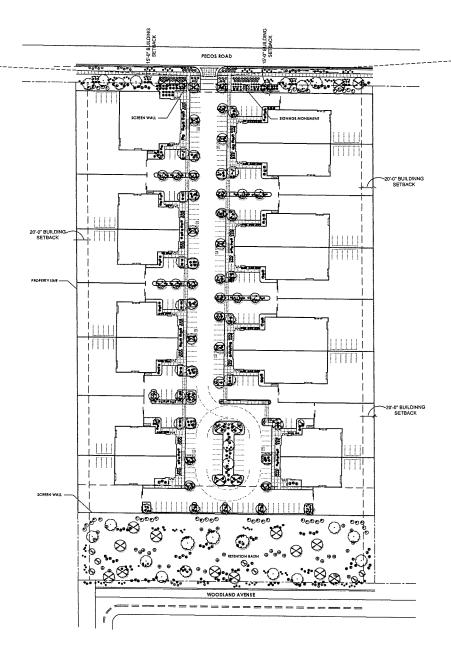

### **Project Description**

Pecos 10 is an upscale light industrial project that is comprised of 14 units located within eight buildings. There are some buildings that contain one unit and some that contain two units. Each unit will be a condominium for small business ownership with the common elements of the development being managed by an association. The buildings with two units currently range in size from 5,000 SF to 10,000 SF but could consolidate into one unit if an entire two-unit building were to be purchased. The buildings with one unit currently range from 11,000 SF to 15,500 SF. The total square footage of all units/buildings combined is 111,415 SF.

Pecos 10 is comprised of 14 suites located within 8 separate buildings. Each building is will either have one or two units; all units will be condominiums for small business ownership with the common spaces being managed by an association. The buildings with two units range in size from 5,000 sf to 10,000sf but could be consolidated into one unit depending on the needs of the end user. The buildings with one unit range in size from 11,000 sf to 15,000 sf. The proposed suites are ideal for small contractors and service providers conducting business off-site but needing a safe and secure location to storing products, supplies and equipment.

PROPERTY LINE

APN: 304-62-011K ZONE: LI

PECOS ROAD

SIGNAGE MONUMENT

**BUILDING 2** 

9,626 SF

**BUILDING 3** 

9,178 SF

**BUILDING 4** 

9,626 SF

9,178 SF

**WOODLAND AVENUE** 

**BUILDING 6** 

5,295 SF

**BUILDING 7** 

5,587 SF

**BUILDING 1** 

15,557 SF

SIGHT VISIBILITY – TRIANGLE

0000 0000

**SCREEN WALL** 

**BUILDING 14** 

10,882 SF

**BUILDING 13** 

6,547 SF

**BUILDING 12** 

6,255 SF

**BUILDING 11** 

6,547 SF

**BUILDING 10** 

6,255 SF

**BUILDING 9** 

5,587 SF

**BUILDING 8** 

5,295 SF

SIGHT VISIBILITY -TRIANGLE

APN: 304-62-008F ZONE: AG

APN: 304-62-008G

ZONE: LI

SCREEN WALL ---