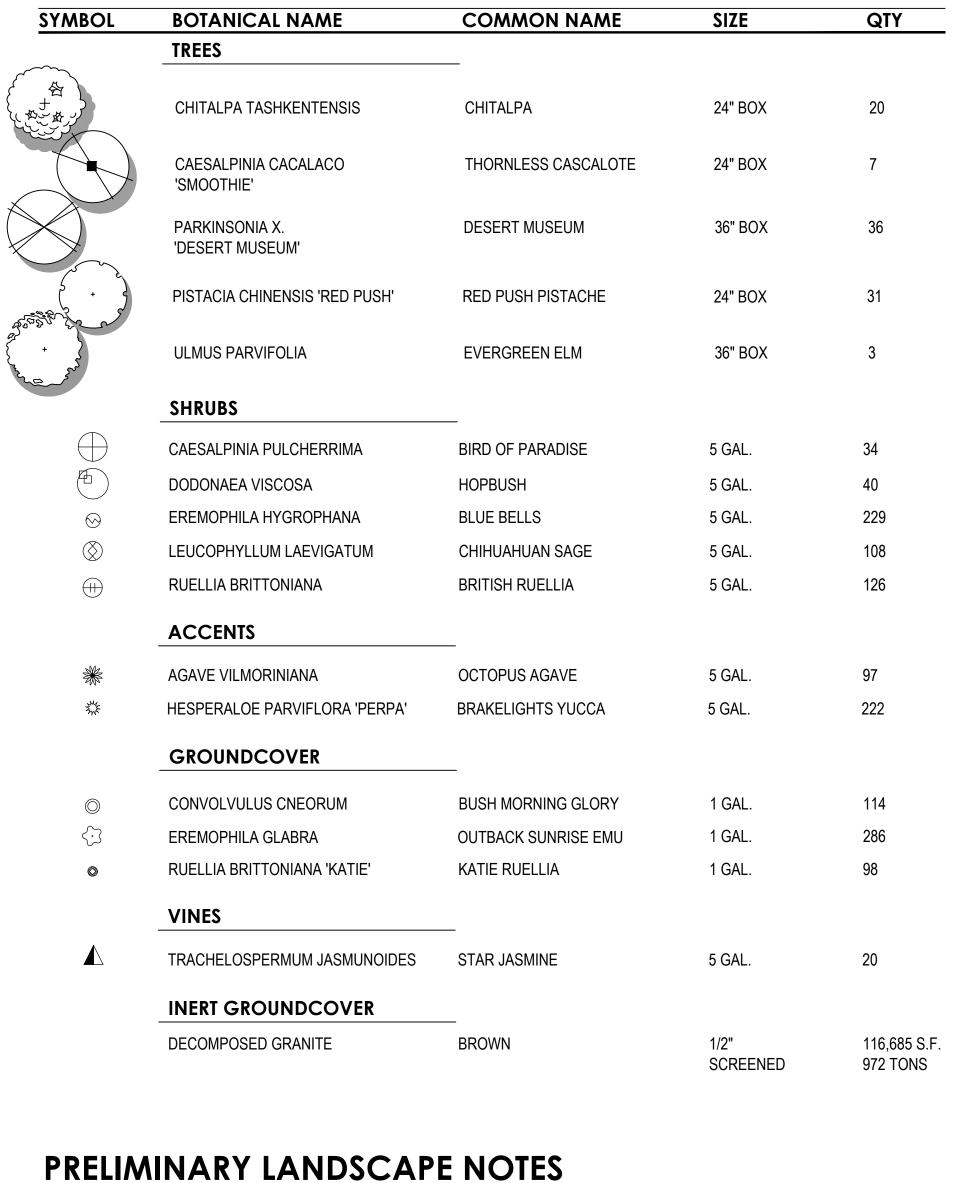

#### PLANT LEGEND

| SYMBOL   | BOTANICAL NAME                    | COMMON NAME         | SIZE                  |
|----------|-----------------------------------|---------------------|-----------------------|
| ~        | TREES                             |                     |                       |
|          | ACACIA SALICINA                   | WILLOW ACACIA       | 15 GALLON/<br>24° BOX |
| (P)      | CAESALPINIA CACALACO              | THORNLESS CASCALOTE | 15 GALLON             |
|          | PARKINSONIA X.<br>'DESERT MUSEUM' | DESERT MUSEUM       | 15 GALLON             |
|          | PISTACIA CHINENSIS RED PUSH       | RED PUSH PISTACHE   | 15 GALLON/<br>24' BOX |
|          | ULMUS PARVIFOLIA                  | EVERGREEN ELM       | 15 GALLON             |
|          | SHRUBS                            | _                   |                       |
| $\oplus$ | CAESALPINIA PULCHERRIMA           | BIRD OF PARADISE    | 5 GAL                 |
| Ō        | DODONAEA VISCOSA                  | HOPBUSH             | 5 GAL,                |
| 9        | EREMOPHILA HYGROPHANA             | BLUE BELLS          | 5 GAL.                |
| •        | LEUCOPHYLLUM LAEVIGATUM           | CHIHUAHUAN SAGE     | 5 GAL.                |
| <b>⊕</b> | RUELLIA BRITTONIANA               | BRITISH RUELLIA     | 5 GAL.                |
|          | ACCENTS                           |                     |                       |
| ŧ        | AGAVE VILMORINIANA                | OCTOPUS AGAVE       | 5 GAL.                |
|          | HESPERALOE PARVIFLORA 'PERPA'     | BRAKELIGHTS YUCCA   | 5 GAL.                |
| •        | MUHLENBERGIA CAPILLARIS           | REGAL MIST          | 5 GAL.                |
|          | GROUNDCOVER                       |                     |                       |
| 0        | CONVOLVULUS CNEORUM               | BUSH MORNING GLORY  | 1 GAL.                |
| ୕        | EREMOPHILA GLABRA                 | OUTBACK SUNRISE EMU | 1 GAL                 |
| •        | RUELLIA BRITTONIANA 'KATIE'       | KATIE RUELLIA       | 1 GAL                 |
|          | INERT GROUNDCOVER                 |                     |                       |
|          | DECOMPOSED GRANITE                | BROWN               | 1/2"<br>SCREENED      |

#### PRELIMINARY LANDSCAPE NOTES

#### PLANTING

THE SITE WILL BE LANDSCAPED IN ACCORDANCE WITH CITY OF MESA STANDARDS, ALL TREES AND SHRUBS ARE TO BE STAKED AND PLANTED IN ACCORDANCE WITH THE ARIZONA NURSERY ASSOCIATION PUBLISHED STANDARDS.

SIZES OF TREES AND SHRUBS WILL CORRESPOND WITH REQUIREMENTS SET BY THE CITY OF MESA. ALL PLANTING AREAS WILL RECEIVE A 2" DEPTH OF DECOMPOSED GRANITE AND SHALL BE TREATED WITH PRE-EMERGENT HERBICIDE.

#### IRRIGATION

THE IRRIGATION SYSTEM WILL CONSIST OF DRIP EMITTERS AND PRESSURE
REQULATORS CONNECTED TO AUTOMATIC VALVES AND WILL BE TIED INTO AN
AUTOMATIC CONTROLLER, AS REQUIRED. THE IRRIGATION SYSTEM SHALL PROVIDE
TORS CONSERVED.