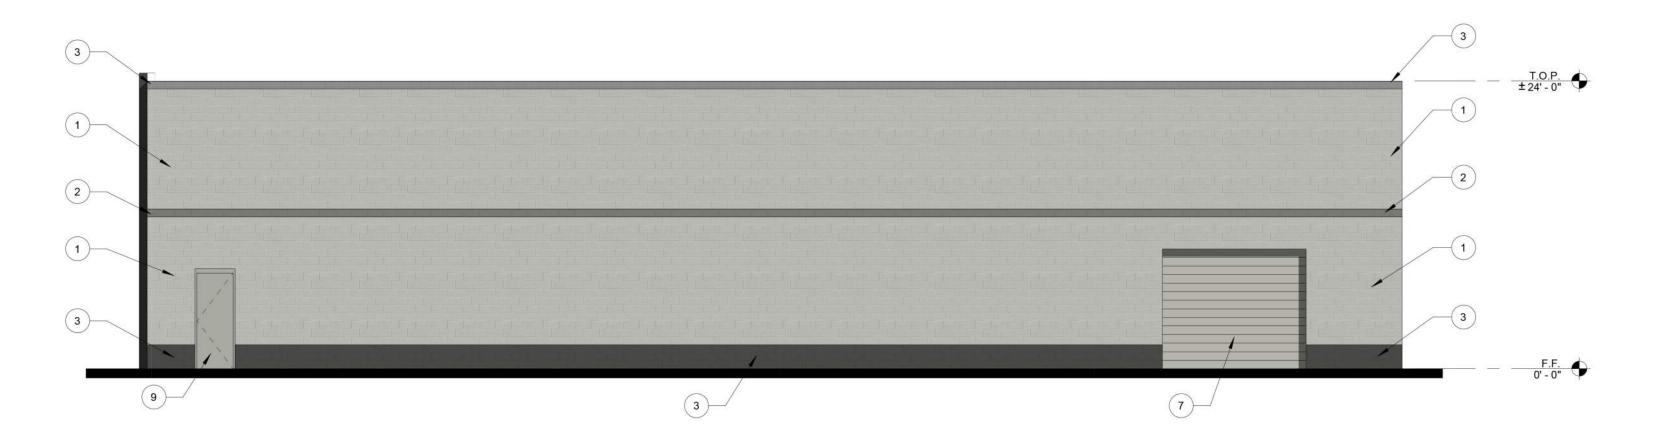

## **BUILDING ELEVATION KEYNOTES**

- 1 8X8X16 SMOOTH FACE CMU, STANDARD GREY
- 2 8X8X16 SMOOTH FACE CMU, PAINTED DUNN EDWARDS, #DE6370 "CHARCOAL
- 3 8X8X16 SMOOTH FACE CMU, PAINTED DUNN EDWARDS, #DE6385 "BLACK BEAN"
- 4 8X4X16 TEXTURED MASONRY UNITS COLOR "RUTHERFORD"
- 5 METAL CANOPY, PAINTED DUNN EDWARDS, #DE6385 "BLACK BEAN" 6 CLEAR ANODIZED ALUMINUM STOREFRONT (TYP.)
- 7 OVERHEAD DOOR PAINTED DUNN EDWARDS, #DEC751 "ASH GRAY"
- 9 3'X8' HM DOOR, PAINTED DUNN EDWARDS #DEC751 "ASH GRAY"
- 10 VERTICAL CABLE FOR VEGITATION
- 11 EMBEDED PLATES

PERSPECTIVE

10

PROJECT #: 18-009.0 DATE: 8.10.20 DRAWN BY: CB / CH / IM REV # DATE DESCRIPTION

BUILDING A

SHEET

1 BUILDING A EAST ELEVATION

**BUILDING A SOUTH ELEVATION**1/8" = 1'-0"

**BUIDING A WEST ELEVATION**1/8" = 1'-0"