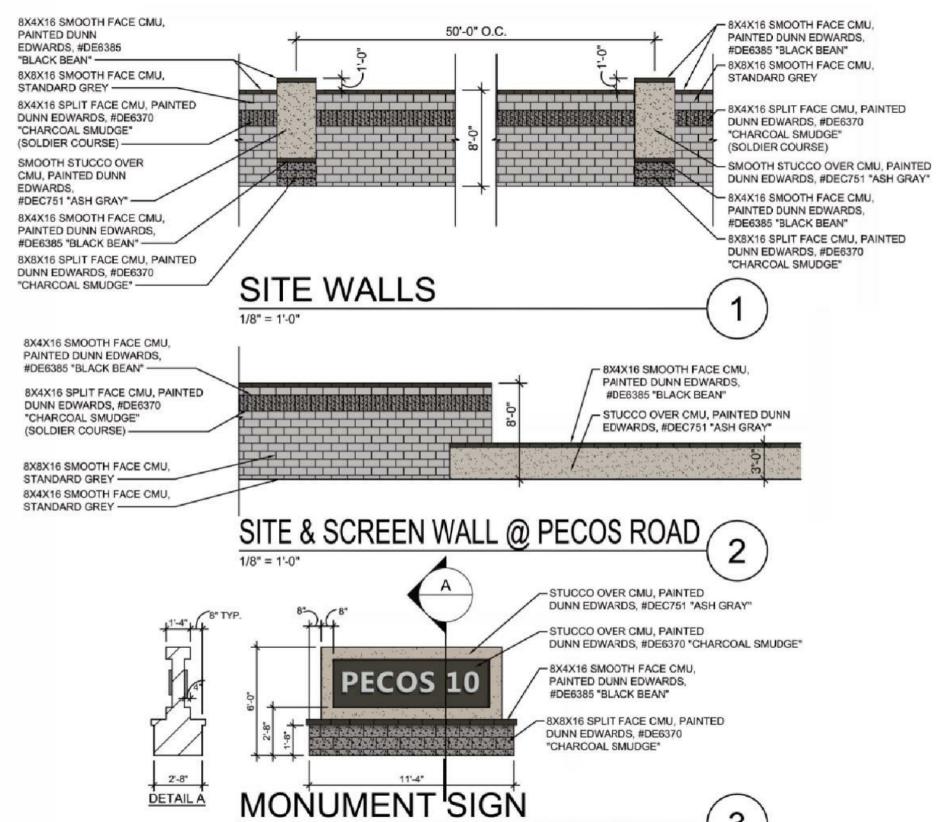

## **BUILDING ELEVATION KEYNOTES**

- 1 8X8X16 SMOOTH FACE CMU, STANDARD GREY
- 2 8X8X16 SMOOTH FACE CMU, PAINTED DUNN EDWARDS, #DE6370 "CHARCOAL
- 3 8X8X16 SMOOTH FACE CMU, PAINTED DUNN EDWARDS, #DE6385 "BLACK BEAN"
- 4 8X4X16 TEXTURED MASONRY UNITS COLOR "RUTHERFORD"
- 5 METAL CANOPY, PAINTED DUNN EDWARDS, #DE6385 "BLACK BEAN" 6 CLEAR ANODIZED ALUMINUM STOREFRONT (TYP.)
- 7 OVERHEAD DOOR PAINTED DUNN EDWARDS, #DEC751 "ASH GRAY"
- 9 3'X8' HM DOOR, PAINTED DUNN EDWARDS #DEC751 "ASH GRAY"
- 10 VERTICAL CABLE FOR VEGITATION
- 11 EMBEDED PLATES

1. A MAXIMUM OF 50% OF EACH YARD CAN BE USED AS STORAGE SPACE.

1/8" = 1'-0"

PROJECT DATA APN #: 304-62-011L **EXISTING ZONING:** PROPOSED ZONING: LOT AREA: GROSS: ±512,201 SF NET: ±462,493 SF (10.617 ACRES) EXISTING LAND USE: VACANT LOT COVERAGE: