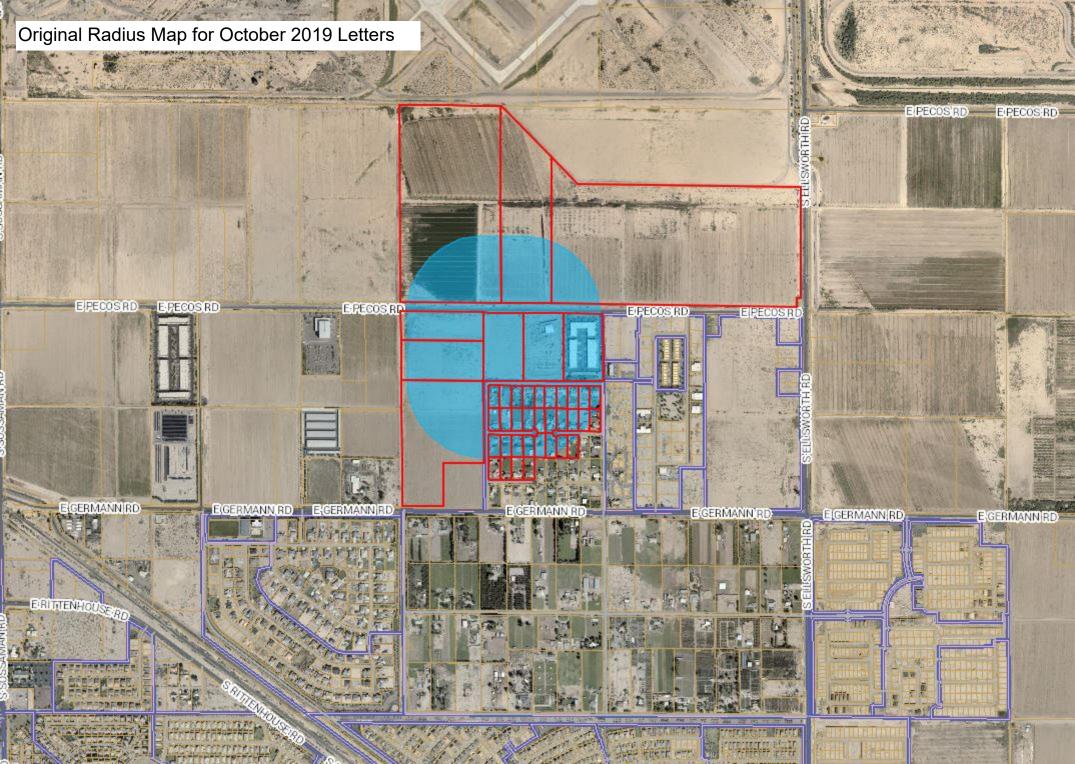

## Original October 2019 Letter to Neighbors

## Original Addresses for October 2019 Letters

PO's (1,000 feet) – 41 RNO's (1 mile) – 3 HOA'S – 1 TOTAL – 45

O:\INDEX\Cavan\Pecos and Ellsworth\Notification\Labels 9.9.19.docx

PARCEL 304-62-008J GATEWAY DEVELOPMENT LLC 7135 E CAMELBACK RD SUITE F240 SCOTTSDALE, AZ 85251 PARCEL 304-62-008L GERMANN & HAWES INVEST LTD PARTNSHIP 1745 E KNOX RD TEMPE, AZ 85284