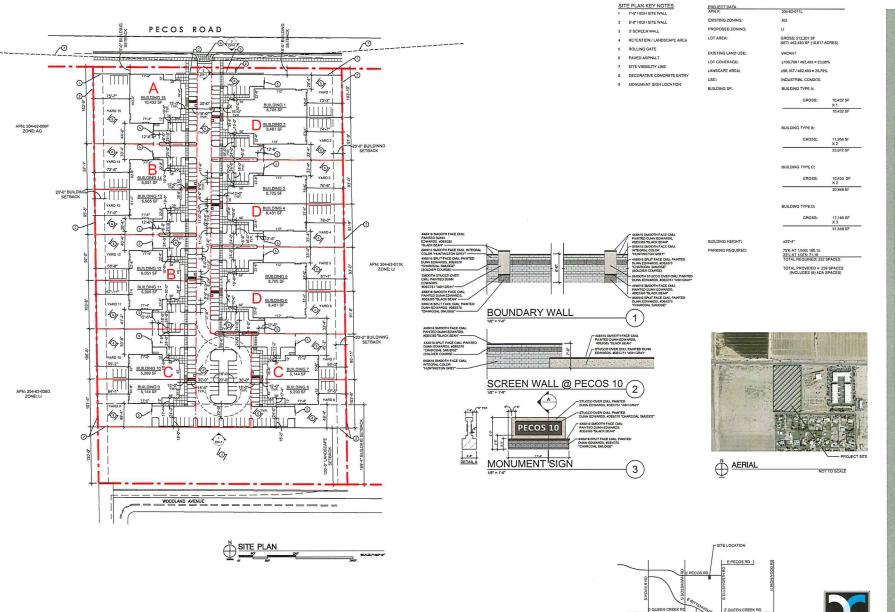

Thank you,

Katie Rounds The Kaidence Group Property Owner Representative

Attachments: Site Plan, Landscape Plan, Building Elevations

SITE PLAN KEY NOTES

- 1 8'-0" HIGH SITE WALL. SEE WALL ELEVATIONS
- 2 3' SCREEN WALL. SEE WALL ELEVATIONS 2/DR-1.
- 3 NOT USED
- 4 STANDARD 6' CMU BLOCK WALL
- 5 RETENTION / LANDSCAPE AREA
- 6 GATE
- 7 PAVED ASPHALT
- 8 SITE VISIBILITY LINE
- 9 DECORATIVE CONCRETE ENTRY
- 10 MONUMENT SIGN LOCATION
- 11 NOT USED
- 12 REFUSE TRUCK TURNING RADIUS
- 13 FIRE TRUCK 35' / 55' TURNING RADIUS
- 14 FIRE LANE
- 15 REFUSE ENCLOSURE
- 16 FIRE HYDRANT
- 17 SES LOCATION
- 18 FDC

1. A MAXIMUM OF 50% OF EACH YARD CAN BE USED AS STORAGE SPACE.

1/8" = 1'-0"

PROJECT DATA APN #: 304-62-011L **EXISTING ZONING:** PROPOSED ZONING: LOT AREA: GROSS: ±512,201 SF NET: ±462,493 SF (10.617 ACRES) EXISTING LAND USE: VACANT LOT COVERAGE:

±111,415 / ±462,493 = 24.09% ±31,476 / ±462,493 = 6.80% INDUSTRIAL CONDOS BUILDING A:

10,882 SF GROSS: X 1 10,882 SF

BUILDING B:

GROSS: 12,802 SF X 2 25,604 SF

BUILDING C:

10,882 SF GROSS: X 2 21,764 SF

BUILDING D:

GROSS 18,804 SF X 2 37,608 SF

BUILDING E:

GROSS: 15,557 SF X 1 15,557 SF

BUILDING HEIGHT: PARKING REQUIRED:

LANSCAPE AREA:

**BUILDING SF:** 

USE:

±24'-0"

75% AT 1/500: 167.12 25% AT 1/375: 74.27 TOTAL REQUIRED: 242 SPACES

TOTAL PROVIDED = 145 SPACES (INCLUDES (8) ADA SPACES)

**AERIAL** NOT TO SCALE

1048 N. 44th St. #200 Phoenix, AZ 85008 602.952.8585 www.pdi-az.com