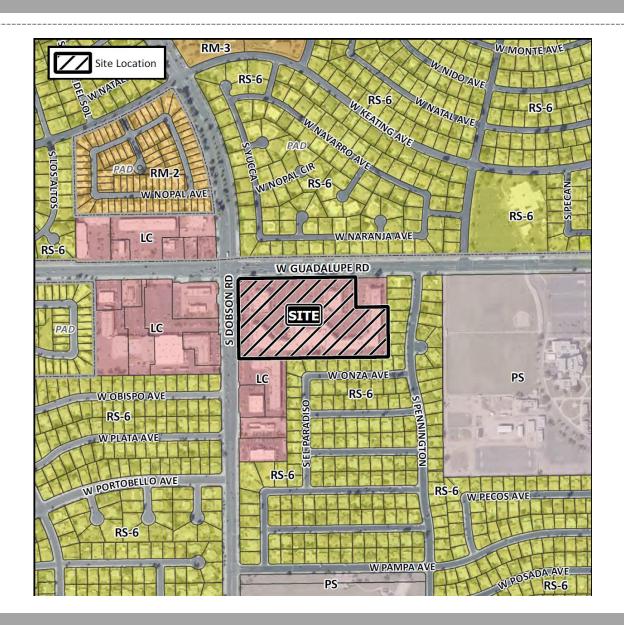

## Location

- SEC of Guadalupe and Dobson
  - Existing Shopping Center
    - Suite 107 and 108

## Zoning

Limited Commercial (LC)

- A café is a permitted use in the LC Zoning District
- A kennel requires a SUP in the LC Zoning District
  - confined to a completely enclosed, sound-attenuated facility.