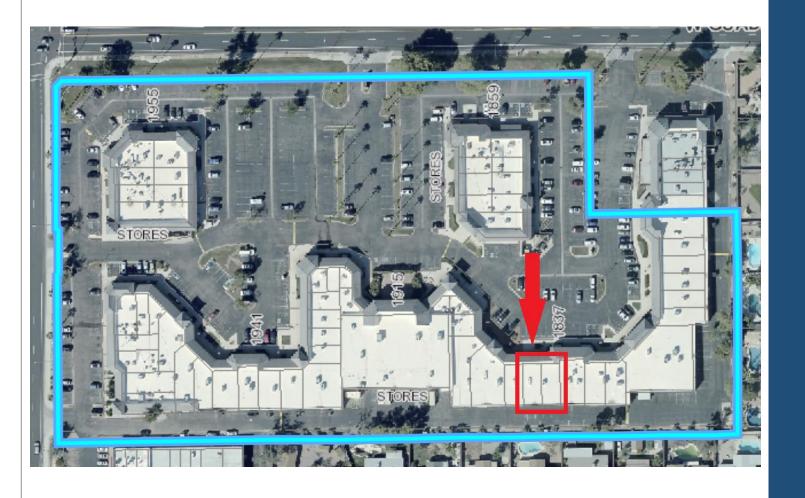

## Location

- SEC of Guadalupe and Dobson
  - Existing Shopping Center
    - Suite 107 and 108