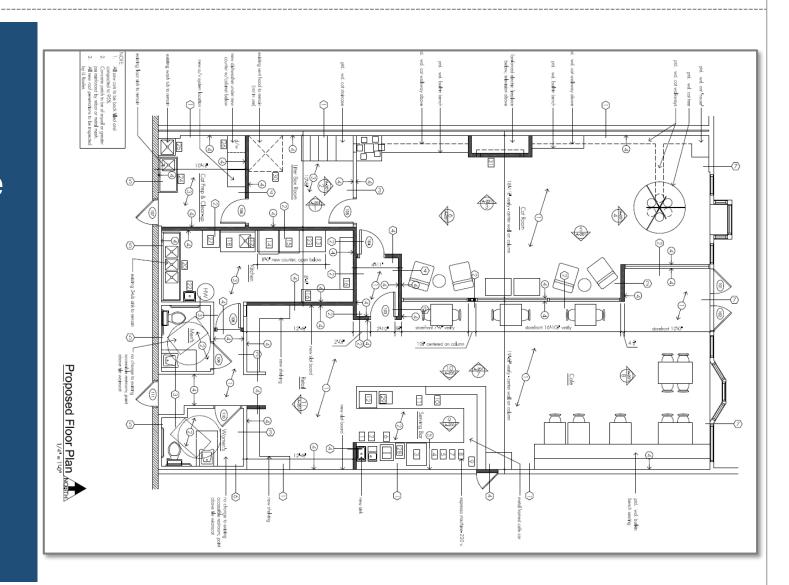

## Floor Plan

- Customer entry into café
- Internal vestibule connecting café and cat lounge