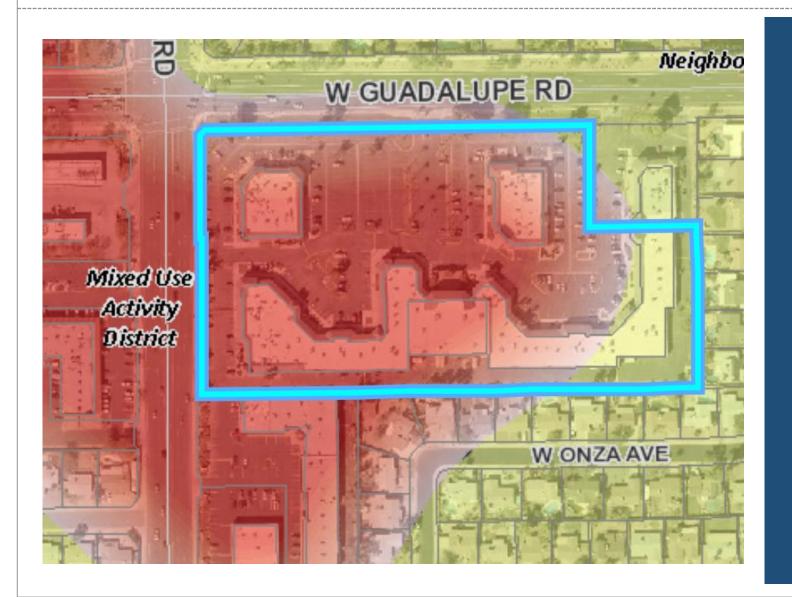

### Mixed-Use Activity District

- large-scale community and regional activity areas
  - includes shopping areas that are designed and developed to attract customers from a large radius.