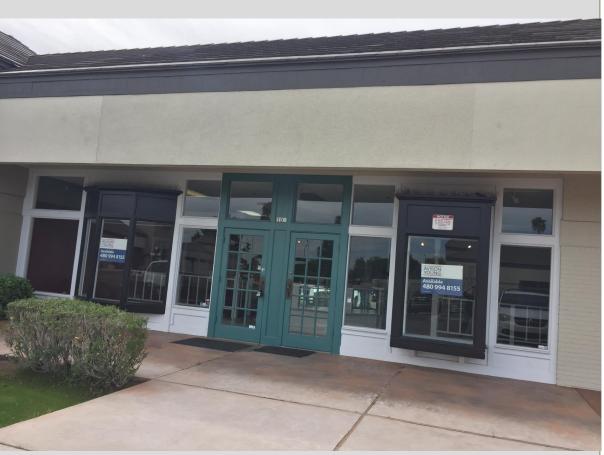

# BOA20-00453 KITTY PAUSE CAT CAFÉ

## Location

- SEC of Guadalupe and Dobson
  - Existing Shopping Center
    - Suite 107 and 108





#### General Plan

### Mixed-Use Activity District

- large-scale community and regional activity areas
  - includes shopping areas that are designed and developed to attract customers from a large radius.

## Zoning

Limited Commercial (LC)

- A café is a permitted use in the LC Zoning District
- A kennel requires a SUP in the LC Zoning District
  - confined to a completely enclosed, sound-attenuated facility.





# Request

• SUP

# Purpose

 To allow a kennel in the LC District.

# Site Photos





## Floor Plan

- Customer entry into café
- Internal vestibule connecting café and cat lounge



# Summary

# Findings

- ✓ Complies with the 2040 Mesa General Plan
- ✓ Criteria for the granting a SUP as outlined in Section 11-70-5(E) of the Mesa Zoning Ordinance

## Staff Recommendation

**Approval with Conditions**