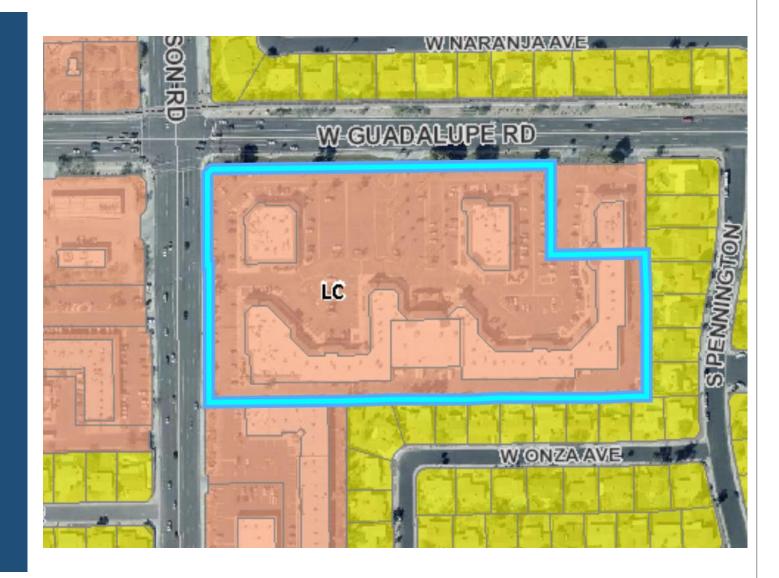

## Zoning

Limited Commercial (LC)

- A café is a permitted use in the LC Zoning District
- A kennel requires a SUP in the LC Zoning District
  - confined to a completely enclosed, sound-attenuated facility.