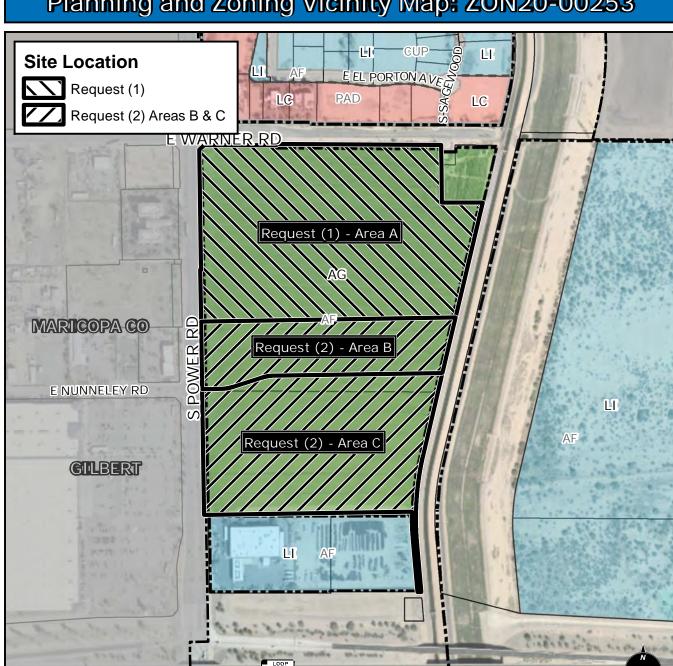

## Planning and Zoning Vicinity Map: ZON20-00253

## SITE / ADDRESS:

District 6. Within the 4400 to 4700 blocks of South Power Road (east side) and within the 6800 to 7000 blocks of East Warner Road (south side). Located at the southeast corner of Power Road and Warner Road. (overall 59± acres)

## **REQUEST:**

- (1) Rezone 30± acres of the property from Agricultural (AG) to General Commercial with a Planned Area Development overlay (GC-PAD); Site Plan Review; and a Council Use Permit to allow Outdoor Seating in the GC district and Airfield Overlay Area 2 (AOA 2) (Area A); and
- (2) Rezone 29± acres of the property from AG to Light Industrial (LI-PAD) (Area B & C); and Site Plan Review and a Council Use Permit to allow Large Commercial Development and Large-Scale Commercial Recreation in the LI district and AOA 2 on 9± acres (Area B) of the property. This request will allow for the development of a group commercial entertainment, and industrial development.