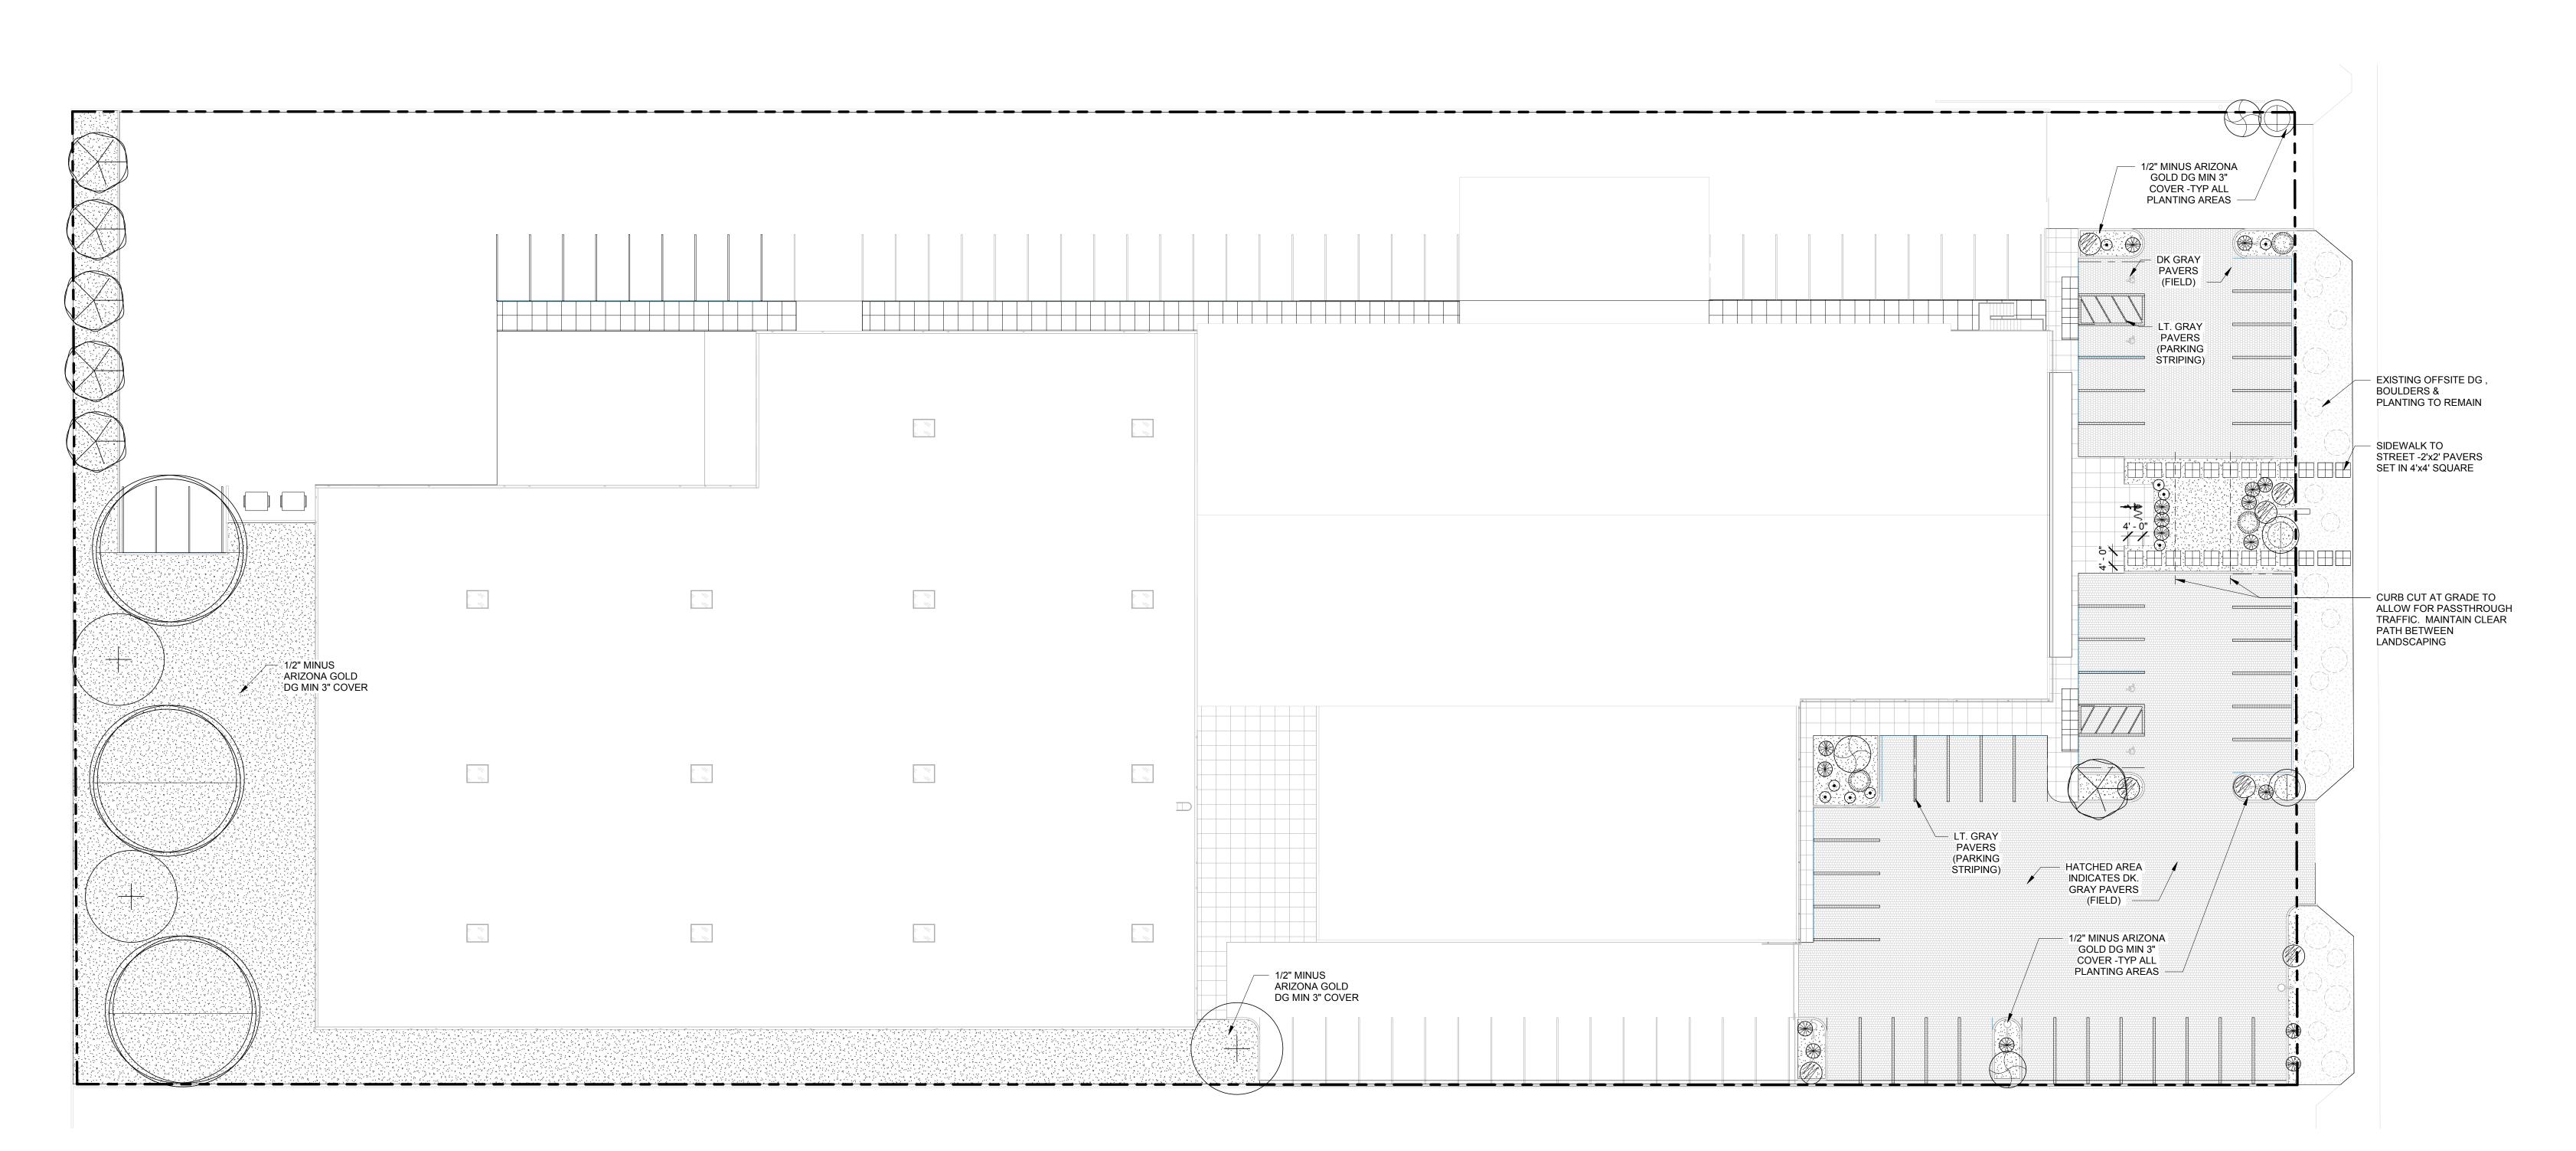

PLANTING LEGEND **SYMBOL QUANTITY** 36" BOX 3 ARIZONA ASH FRAXINUS VELUTINA MUSEUM PALO VERDE CERCIDIUM-PARKINSONIA HYBRID 24" BOX 3 ACACIA SALICINA 36" BOX 6 WILLOW ACACIA MARIOSOUSA WILLARDIANA 24" BOX 3 DODONAEA VISCOSA RED BIRD OF PARADISE CAESALPINNIA PULCHERRIMA 15 GAL. 7 JOJOBA SIMMONDSIA CHINENSIS 15 GAL. 3 LANTANA LANTANA 5 GAL. 17

TRAILING ROSEMARY

ROSMARINUS OFFICINALIS

5 GAL. 9

REVISIONS DESCRIPTION # DATE

COMPUTER FILES, FIELD DATA, NOTES AND OTHER DOCUMENTS AND INSTRUMENTS PREPARED BY THE DESIGN PROFESSIONAL AS INSTRUMENTS OF SERVICE SHALL REMAIN THE PROPERTY OF THE DESIGN PROFESSIONAL. THE DESIGN PROFESSIONAL THE DESIGN PROFESSIONAL THE DESIGN PROFESSIONAL SHALL RETAIN ALL COMMON LAW, STATUTORY AND OTHER RESERVED RIGHTS, INCLUDING THE COPYRIGHT THERETO.

PRELIMINARY

Project Number 1" = 20'-0" Scale

LANDSCAPE PLAN

161128 1/10/18

1" = 20'-0"