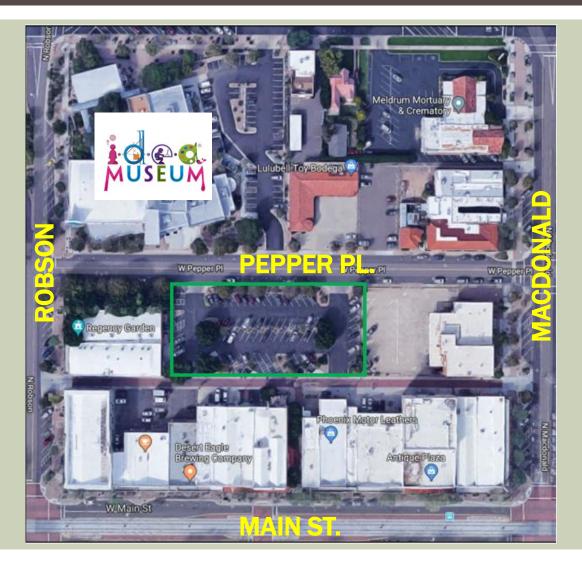

# **PROJECT SITE**

- "Pepper Place Lot" -Southeast corner Pepper/Robson
- Approximately 1 acre (38,628 sq. ft.)
- 76 City-owned parking spaces

RESIDENTIAL LEVEL