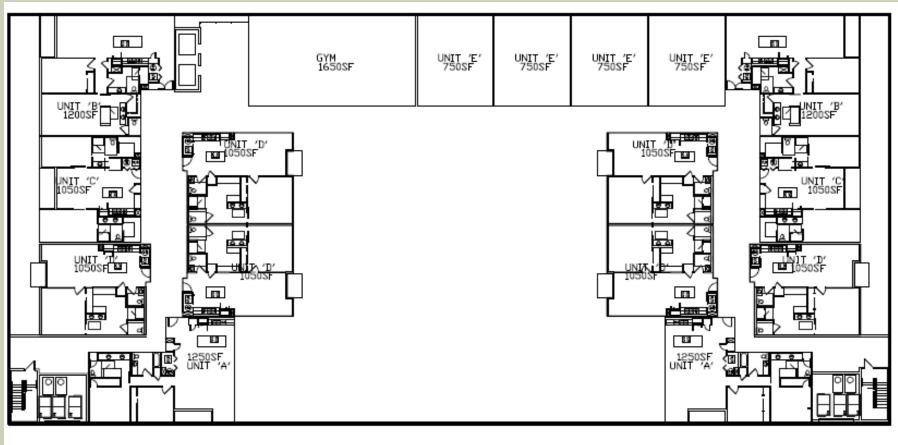

# PRIMARY DEVELOPER COMMITMENTS

- Minimum 70 market rate/luxury sustainable apartments
- 5,000 sq. ft. commercial space
- Replacement of surface parking with parking structure that includes equivalent amount of public parking and project parking at no cost to City
- Ground lease with option to purchase
  - Long term lease with reduced rent for first 15 years
  - After 15 years, Developer pays market rate