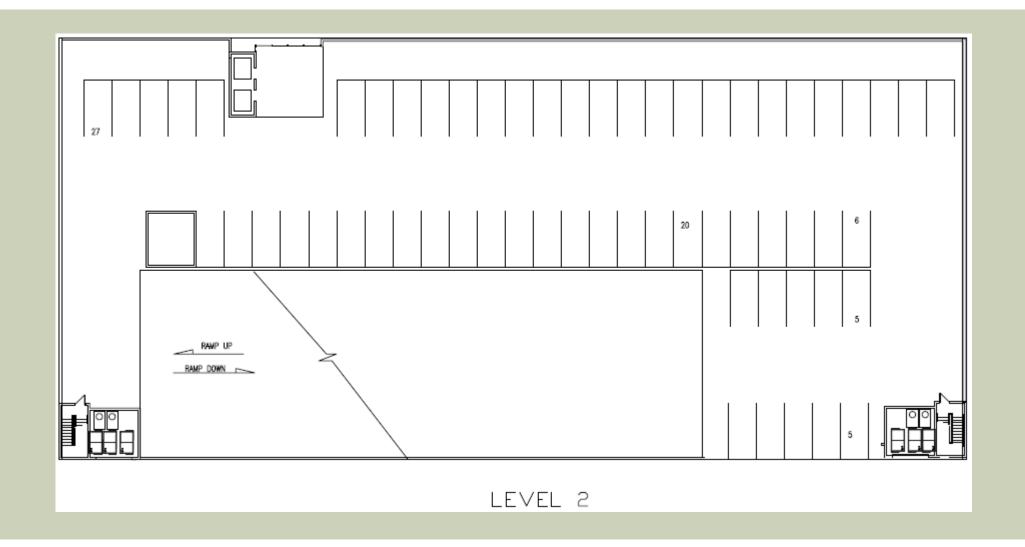

# **PROJECT SITE**

- "Pepper Place Lot" -Southeast corner Pepper/Robson
- Approximately 1 acre (38,628 sq. ft.)
- 76 City-owned parking spaces

RESIDENTIAL LEVEL

#### Parking structure redevelopment

Cost sharing for parking structure Operations & Maintenance

- For 15 years, Developer is solely responsible for O&M of ALL parking and drive aisles
- After 15 years, City is responsible for O&M of City Parking and City and Developer will equitably share the O&M of common drive aisles
- Consideration of options to provide electricity from renewable energy source
- MOU expires December 31, 2018