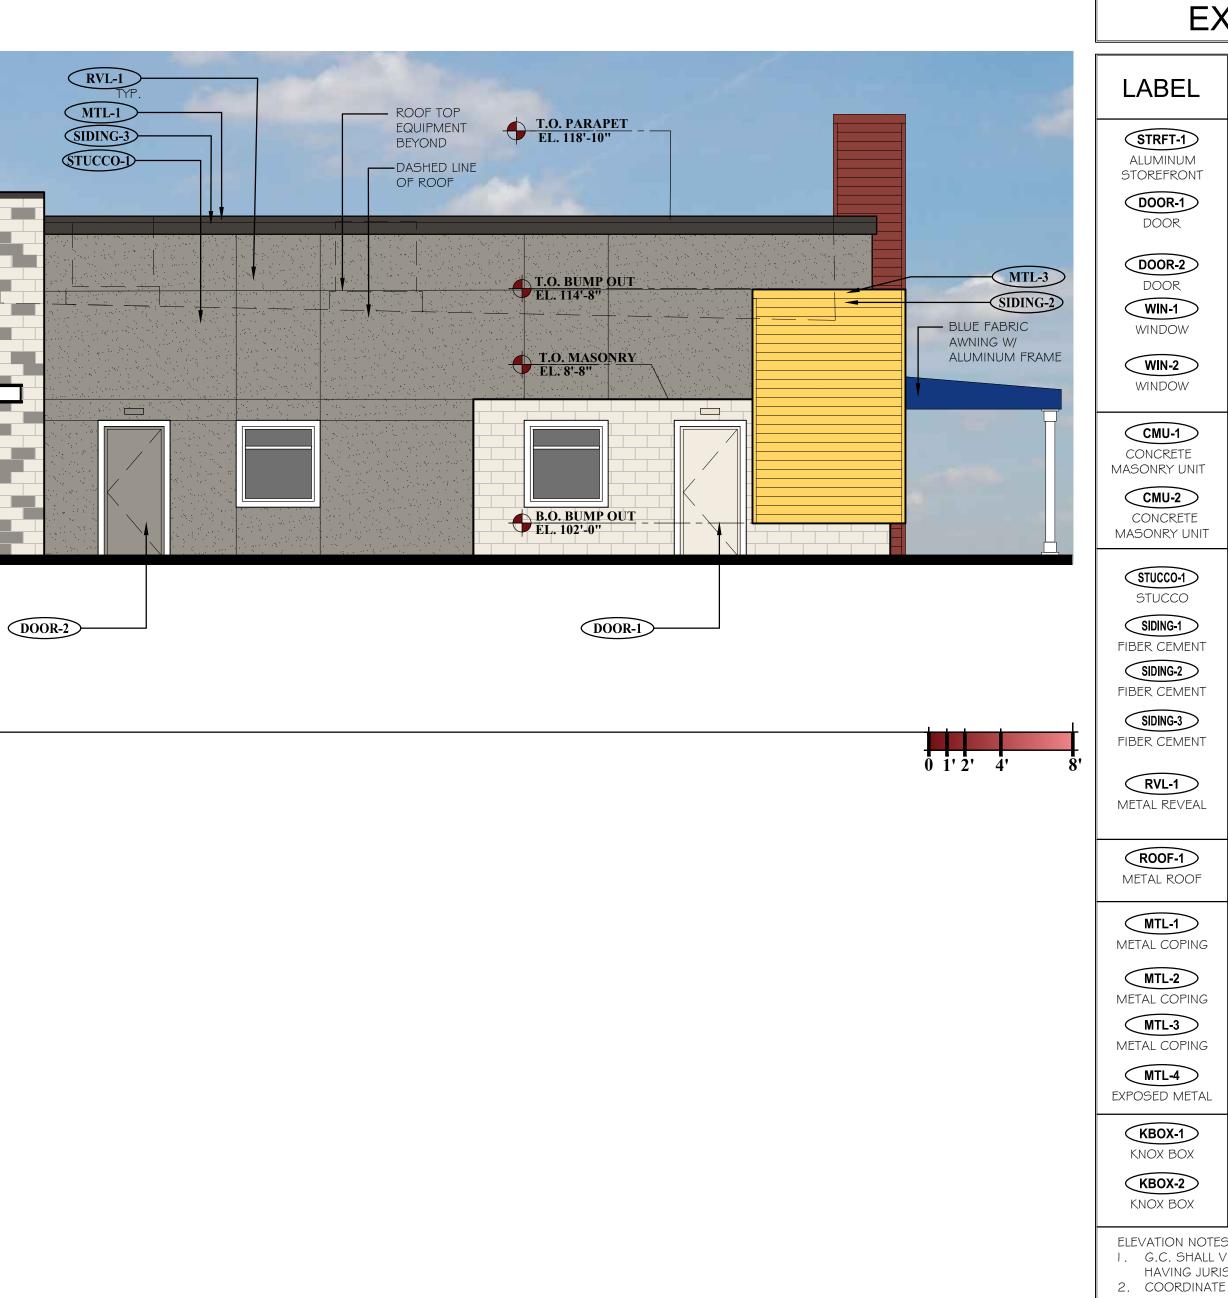

T.O. FINISH FLOOR EL. 100'-0" -

|     |                                                                                   |                                                                                                                               |                                                                                      | BESIGN REVIEW<br>BESIGN REVIEW<br>BESIGN REVIEW<br>BESIGN REVIEW<br>BESIGN REVIEW<br>BESIGN REVIEW<br>BESIGN REVIEW<br>BESIGN REVIEW<br>BESIGN REVIEW<br>BUSIC CHIDCARE FOR THE ACTION OF THE ACTION |
|-----|-----------------------------------------------------------------------------------|-------------------------------------------------------------------------------------------------------------------------------|--------------------------------------------------------------------------------------|----------------------------------------------------------------------------------------------------------------------------------------------------------------------------------------------------------------------------------------------------------------------------------------------------------------------------------------------------------------------------------------------------------------------------------------------------------------------------------------------------------------------------------------------------------------------------------------------------------------------------------------------------------------------------------------------------------------------------------------------------------------------------------------------------------------------------------------------------------------------------------------------------------------------------------------------------------------------------------------------------------------------------------------------------------------------------------------------------------------------------------------------------------------------------------------------------------------------------------------------------------------------------------------------------------------------------------------------------------------------------------------------------------------------------------------------------------------------------------------------------------------------------------------------------------------------------------------------------------------------------------------------------------------------------------------------------------------------------------------------------------------------------------------------------------------------------------------------------------------------------------------------------------------------------------------------------------------------------------------------------------------------------------------------------------------------------------------------------------------------------------------------------------|
| Х   |                                                                                   | ATERIAL SCH                                                                                                                   | IEDULE                                                                               | 1. G.C. MUST PROVIDE & INSTALL ALL PRODUCTS<br>PER PLANS. ONLY SUBSTITUTED PRODUCTS NEED                                                                                                                                                                                                                                                                                                                                                                                                                                                                                                                                                                                                                                                                                                                                                                                                                                                                                                                                                                                                                                                                                                                                                                                                                                                                                                                                                                                                                                                                                                                                                                                                                                                                                                                                                                                                                                                                                                                                                                                                                                                                 |
|     | MANUFAC.                                                                          | SIZE/TYPE                                                                                                                     | FINISH COLOR                                                                         | TO BE SUBMITTED TO THE ARCHITECT FOR<br>APPROVAL. UNAPPROVED SUBSTITUTIONS WILL<br>BE <u>REPLACED AT THE EXPENSE OF THE G.C.</u>                                                                                                                                                                                                                                                                                                                                                                                                                                                                                                                                                                                                                                                                                                                                                                                                                                                                                                                                                                                                                                                                                                                                                                                                                                                                                                                                                                                                                                                                                                                                                                                                                                                                                                                                                                                                                                                                                                                                                                                                                         |
|     | KAWNEER                                                                           | TRIFAB 45 I                                                                                                                   | COLOR: BONE WHITE                                                                    | 2. VERBAL REPRESENTATION HAS NO VALUE AND<br>ALL REQUESTS TO CHANGE ANY PRODUCTS OR<br>SPECIFICATIONS PER PLANS, MUST BE SUBMITTED<br>IN WRITING TO THE ARCHITECT & T.L.E. FOR                                                                                                                                                                                                                                                                                                                                                                                                                                                                                                                                                                                                                                                                                                                                                                                                                                                                                                                                                                                                                                                                                                                                                                                                                                                                                                                                                                                                                                                                                                                                                                                                                                                                                                                                                                                                                                                                                                                                                                           |
|     | -                                                                                 | PER DOOR<br>SCHEDULE                                                                                                          | FACTORY PRIMED<br><u>COLOR:</u> BENJAMIN MOORE -<br>MOUNTAIN PEAK WHITE<br>2   48-70 | APPROVAL. DATE: ISSUE:                                                                                                                                                                                                                                                                                                                                                                                                                                                                                                                                                                                                                                                                                                                                                                                                                                                                                                                                                                                                                                                                                                                                                                                                                                                                                                                                                                                                                                                                                                                                                                                                                                                                                                                                                                                                                                                                                                                                                                                                                                                                                                                                   |
|     | -                                                                                 | PER DOOR<br>SCHEDULE                                                                                                          | FACTORY PRIMED<br>COLOR: BENJAMIN MOORE -<br>GREYSTONE 1475                          | 08.28.2017DESIGN REVIEW10.03.2017DESIGN REVIEW - 2nd SUBMITTAL                                                                                                                                                                                                                                                                                                                                                                                                                                                                                                                                                                                                                                                                                                                                                                                                                                                                                                                                                                                                                                                                                                                                                                                                                                                                                                                                                                                                                                                                                                                                                                                                                                                                                                                                                                                                                                                                                                                                                                                                                                                                                           |
|     | ANDERSEN SILVERLINE<br>2950 (ANDERSEN AS<br>APPROVEED ALTERNATE                   | PER WINDOW<br>SCHEDULE                                                                                                        | COLOR: WHITE                                                                         |                                                                                                                                                                                                                                                                                                                                                                                                                                                                                                                                                                                                                                                                                                                                                                                                                                                                                                                                                                                                                                                                                                                                                                                                                                                                                                                                                                                                                                                                                                                                                                                                                                                                                                                                                                                                                                                                                                                                                                                                                                                                                                                                                          |
|     | ANDERSEN SILVERLINE<br>2950 (ANDERSEN AS<br>APPROVEED ALTERNATE                   | PER WINDOW<br>SCHEDULE                                                                                                        | COLOR: WHITE                                                                         |                                                                                                                                                                                                                                                                                                                                                                                                                                                                                                                                                                                                                                                                                                                                                                                                                                                                                                                                                                                                                                                                                                                                                                                                                                                                                                                                                                                                                                                                                                                                                                                                                                                                                                                                                                                                                                                                                                                                                                                                                                                                                                                                                          |
|     | TRENDSTONE PLUS                                                                   | STYLE: TRENDSTONE PLUS<br>PATTERN: RUNNING BOND                                                                               | COLOR: MISSION WHITE                                                                 | Hereit And Wadsworth Boulevard                                                                                                                                                                                                                                                                                                                                                                                                                                                                                                                                                                                                                                                                                                                                                                                                                                                                                                                                                                                                                                                                                                                                                                                                                                                                                                                                                                                                                                                                                                                                                                                                                                                                                                                                                                                                                                                                                                                                                                                                                                                                                                                           |
|     | TRENDSTONE                                                                        | STYLE: SANDBLASTED<br>PATTERN:                                                                                                | COLOR: BLACK CANYON                                                                  | Suite 300<br>Wheat Ridge<br>CO 80033<br>720•599•3330 - P                                                                                                                                                                                                                                                                                                                                                                                                                                                                                                                                                                                                                                                                                                                                                                                                                                                                                                                                                                                                                                                                                                                                                                                                                                                                                                                                                                                                                                                                                                                                                                                                                                                                                                                                                                                                                                                                                                                                                                                                                                                                                                 |
|     | DRYVIT OR SIMILAR                                                                 | -                                                                                                                             | COLOR: GREYSTONE (#1475)                                                             |                                                                                                                                                                                                                                                                                                                                                                                                                                                                                                                                                                                                                                                                                                                                                                                                                                                                                                                                                                                                                                                                                                                                                                                                                                                                                                                                                                                                                                                                                                                                                                                                                                                                                                                                                                                                                                                                                                                                                                                                                                                                                                                                                          |
|     | JAMES HARDIE                                                                      | ARTISAN V-GROOVE SIDING                                                                                                       | COLOR: DEEP ROSE 2004-10                                                             |                                                                                                                                                                                                                                                                                                                                                                                                                                                                                                                                                                                                                                                                                                                                                                                                                                                                                                                                                                                                                                                                                                                                                                                                                                                                                                                                                                                                                                                                                                                                                                                                                                                                                                                                                                                                                                                                                                                                                                                                                                                                                                                                                          |
|     | JAMES HARDIE                                                                      | ARTISAN V-GROOVE SIDING                                                                                                       | COLOR: BENJAMIN MOORE<br>YELLOW RAINCOAT 2020-40                                     | CHALLENGING THE STATUS QUO                                                                                                                                                                                                                                                                                                                                                                                                                                                                                                                                                                                                                                                                                                                                                                                                                                                                                                                                                                                                                                                                                                                                                                                                                                                                                                                                                                                                                                                                                                                                                                                                                                                                                                                                                                                                                                                                                                                                                                                                                                                                                                                               |
|     | JAMES HARDIE                                                                      | $rac{3}{4}$ " X   2" FCB CORNICE                                                                                             | COLOR: BENJAMIN MOORE<br>BITTERSWEET CHOCOLATE<br>2114-10                            |                                                                                                                                                                                                                                                                                                                                                                                                                                                                                                                                                                                                                                                                                                                                                                                                                                                                                                                                                                                                                                                                                                                                                                                                                                                                                                                                                                                                                                                                                                                                                                                                                                                                                                                                                                                                                                                                                                                                                                                                                                                                                                                                                          |
|     | DRYVIT OR SIMILAR                                                                 | $\frac{\text{MQDEL: FRY REGLET}}{\overline{\mathscr{Y}_4}" \times \overline{\mathscr{Y}_4}"}$ METAL REVEAL<br>/ CONTROL JOINT | FINISH: CLEAR ANODIZED<br>ALUMINUM CENTER VERTICAL<br>JTS. @ WINDOWS & DOORS         |                                                                                                                                                                                                                                                                                                                                                                                                                                                                                                                                                                                                                                                                                                                                                                                                                                                                                                                                                                                                                                                                                                                                                                                                                                                                                                                                                                                                                                                                                                                                                                                                                                                                                                                                                                                                                                                                                                                                                                                                                                                                                                                                                          |
|     | MBCI                                                                              | METAL ROOFING SYSTEM<br>@ ENTRY TOWER                                                                                         | COLOR: BENJAMIN MOORE<br>CHANTILLY LACE 2121-70                                      |                                                                                                                                                                                                                                                                                                                                                                                                                                                                                                                                                                                                                                                                                                                                                                                                                                                                                                                                                                                                                                                                                                                                                                                                                                                                                                                                                                                                                                                                                                                                                                                                                                                                                                                                                                                                                                                                                                                                                                                                                                                                                                                                                          |
|     | MBCI                                                                              | -                                                                                                                             | COLOR: BURNISHED SLATE,<br>SR 34, SRI 36                                             | DATE: 10.30.2017                                                                                                                                                                                                                                                                                                                                                                                                                                                                                                                                                                                                                                                                                                                                                                                                                                                                                                                                                                                                                                                                                                                                                                                                                                                                                                                                                                                                                                                                                                                                                                                                                                                                                                                                                                                                                                                                                                                                                                                                                                                                                                                                         |
|     | MBCI                                                                              |                                                                                                                               | COLOR: BENJAMIN MOORE<br>DEEP ROSE 2004-10                                           | DRAWN: ROGUE                                                                                                                                                                                                                                                                                                                                                                                                                                                                                                                                                                                                                                                                                                                                                                                                                                                                                                                                                                                                                                                                                                                                                                                                                                                                                                                                                                                                                                                                                                                                                                                                                                                                                                                                                                                                                                                                                                                                                                                                                                                                                                                                             |
|     | MBCI                                                                              |                                                                                                                               | COLOR: BENJAMIN MOORE<br>YELLOW RAINCOAT 2020-40                                     | CHECKED: SAB                                                                                                                                                                                                                                                                                                                                                                                                                                                                                                                                                                                                                                                                                                                                                                                                                                                                                                                                                                                                                                                                                                                                                                                                                                                                                                                                                                                                                                                                                                                                                                                                                                                                                                                                                                                                                                                                                                                                                                                                                                                                                                                                             |
| _   | MBCI                                                                              | STEEL CHANNEL SUN<br>SCREEN                                                                                                   | COLOR: BENJAMIN MOORE<br>CHANTILLY LACE 2121-70                                      | ROGUE PROJECT NO.:   2017.28                                                                                                                                                                                                                                                                                                                                                                                                                                                                                                                                                                                                                                                                                                                                                                                                                                                                                                                                                                                                                                                                                                                                                                                                                                                                                                                                                                                                                                                                                                                                                                                                                                                                                                                                                                                                                                                                                                                                                                                                                                                                                                                             |
|     | KNOX                                                                              | KNOX BOX 3200 SERIES W/<br>RECESSED MOUNT FLANGE                                                                              | MAIN ENTRY<br>(REFER TO NOTE #2 BELOW)                                               | PROPOSED EXTERIOR<br>ELEVATIONS                                                                                                                                                                                                                                                                                                                                                                                                                                                                                                                                                                                                                                                                                                                                                                                                                                                                                                                                                                                                                                                                                                                                                                                                                                                                                                                                                                                                                                                                                                                                                                                                                                                                                                                                                                                                                                                                                                                                                                                                                                                                                                                          |
|     | KNOX                                                                              | HINGE DOOR & TAMPER SWITCH.<br>KNOX BOX 1650 SERIES W/<br>RECESSED MOUNT FLANGE<br>HINGE DOOR & TAMPER SWITCH.                | MECHANICAL ROOM<br>(REFER TO NOTE #2 BELOW)                                          | SHEET: A-1                                                                                                                                                                                                                                                                                                                                                                                                                                                                                                                                                                                                                                                                                                                                                                                                                                                                                                                                                                                                                                                                                                                                                                                                                                                                                                                                                                                                                                                                                                                                                                                                                                                                                                                                                                                                                                                                                                                                                                                                                                                                                                                                               |
| RIS | ERIFY KNOX MODEL(S) AND L<br>DICTION PRIOR TO ORDERIN<br>ADDRESS SPECS. & LOCATIC | G / INSTALLATION                                                                                                              |                                                                                      | This drawing is not valid unless signed and sealed by the architect or planner named above. All deas, designs, arrangements<br>plans and specifications indicated or represented by this drawing are by, and the property of rogue architecture, inc. developed<br>for use of and in conjunction with the specifier prodect. Inote of these dueas, designs, arrangements, plans or specifications<br>shall be used for or discussed to any person, find or corroration without the express written permission of rogue architecture.<br>Inc. visual contact with these plans or specifications shall constitute conclusive evidence of acceptance of these restrictions.<br>© 2017 Rogue Architecture, Inc.                                                                                                                                                                                                                                                                                                                                                                                                                                                                                                                                                                                                                                                                                                                                                                                                                                                                                                                                                                                                                                                                                                                                                                                                                                                                                                                                                                                                                                              |