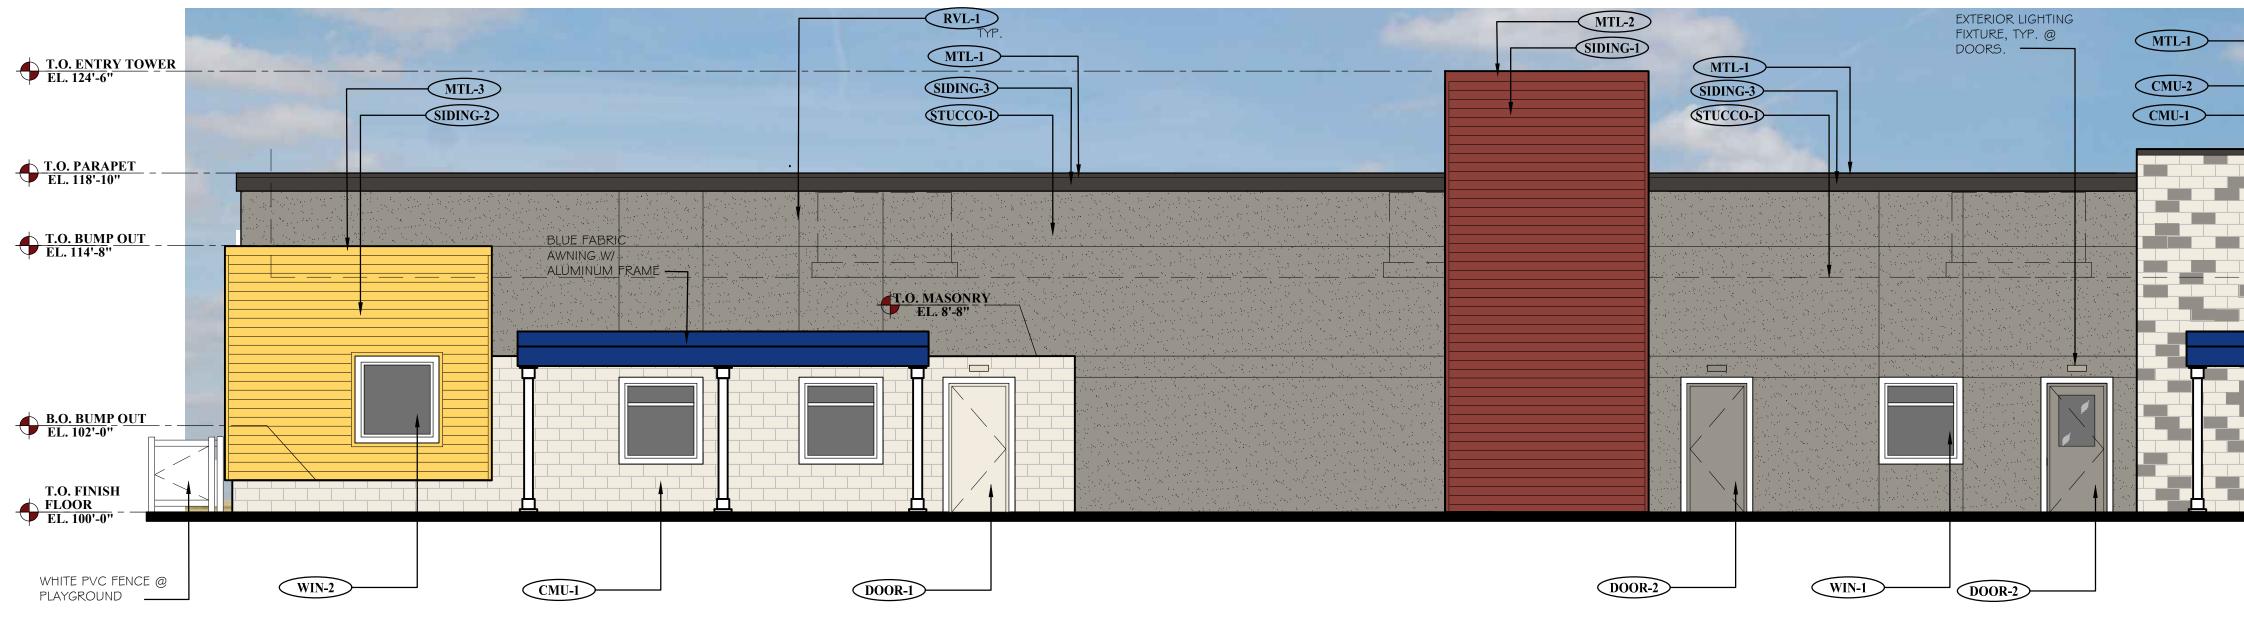

T.O. FINISH FLOOR EL. 100'-0" -

|     |                                                                                   |                                                                                                                               |                                                                                      | BESIGN REVIEW<br>BESIGN REVIEW<br>BESIGN REVIEW<br>BESIGN REVIEW<br>BESIGN REVIEW<br>BESIGN REVIEW<br>BESIGN REVIEW<br>BESIGN REVIEW<br>BESIGN REVIEW<br>BUSIC CHIDCARE FOR THE ACTION OF THE ACTION |
|-----|-----------------------------------------------------------------------------------|-------------------------------------------------------------------------------------------------------------------------------|--------------------------------------------------------------------------------------|----------------------------------------------------------------------------------------------------------------------------------------------------------------------------------------------------------------------------------------------------------------------------------------------------------------------------------------------------------------------------------------------------------------------------------------------------------------------------------------------------------------------------------------------------------------------------------------------------------------------------------------------------------------------------------------------------------------------------------------------------------------------------------------------------------------------------------------------------------------------------------------------------------------------------------------------------------------------------------------------------------------------------------------------------------------------------------------------------------------------------------------------------------------------------------------------------------------------------------------------------------------------------------------------------------------------------------------------------------------------------------------------------------------------------------------------------------------------------------------------------------------------------------------------------------------------------------------------------------------------------------------------------------------------------------------------------------------------------------------------------------------------------------------------------------------------------------------------------------------------------------------------------------------------------------------------------------------------------------------------------------------------------------------------------------------------------------------------------------------------------------------------------------|
| Х   |                                                                                   | ATERIAL SCH                                                                                                                   | IEDULE                                                                               | 1. G.C. MUST PROVIDE & INSTALL ALL PRODUCTS<br>PER PLANS. ONLY SUBSTITUTED PRODUCTS NEED                                                                                                                                                                                                                                                                                                                                                                                                                                                                                                                                                                                                                                                                                                                                                                                                                                                                                                                                                                                                                                                                                                                                                                                                                                                                                                                                                                                                                                                                                                                                                                                                                                                                                                                                                                                                                                                                                                                                                                                                                                                                 |
|     | MANUFAC.                                                                          | SIZE/TYPE                                                                                                                     | FINISH COLOR                                                                         | TO BE SUBMITTED TO THE ARCHITECT FOR<br>APPROVAL. UNAPPROVED SUBSTITUTIONS WILL<br>BE <u>REPLACED AT THE EXPENSE OF THE G.C.</u>                                                                                                                                                                                                                                                                                                                                                                                                                                                                                                                                                                                                                                                                                                                                                                                                                                                                                                                                                                                                                                                                                                                                                                                                                                                                                                                                                                                                                                                                                                                                                                                                                                                                                                                                                                                                                                                                                                                                                                                                                         |
|     | KAWNEER                                                                           | TRIFAB 45 I                                                                                                                   | COLOR: BONE WHITE                                                                    | 2. VERBAL REPRESENTATION HAS NO VALUE AND<br>ALL REQUESTS TO CHANGE ANY PRODUCTS OR<br>SPECIFICATIONS PER PLANS, MUST BE SUBMITTED<br>IN WRITING TO THE ARCHITECT & T.L.E. FOR                                                                                                                                                                                                                                                                                                                                                                                                                                                                                                                                                                                                                                                                                                                                                                                                                                                                                                                                                                                                                                                                                                                                                                                                                                                                                                                                                                                                                                                                                                                                                                                                                                                                                                                                                                                                                                                                                                                                                                           |
|     | -                                                                                 | PER DOOR<br>SCHEDULE                                                                                                          | FACTORY PRIMED<br><u>COLOR:</u> BENJAMIN MOORE -<br>MOUNTAIN PEAK WHITE<br>2   48-70 | APPROVAL. DATE: ISSUE:                                                                                                                                                                                                                                                                                                                                                                                                                                                                                                                                                                                                                                                                                                                                                                                                                                                                                                                                                                                                                                                                                                                                                                                                                                                                                                                                                                                                                                                                                                                                                                                                                                                                                                                                                                                                                                                                                                                                                                                                                                                                                                                                   |
|     | -                                                                                 | PER DOOR<br>SCHEDULE                                                                                                          | FACTORY PRIMED<br>COLOR: BENJAMIN MOORE -<br>GREYSTONE 1475                          | 08.28.2017DESIGN REVIEW10.03.2017DESIGN REVIEW - 2nd SUBMITTAL                                                                                                                                                                                                                                                                                                                                                                                                                                                                                                                                                                                                                                                                                                                                                                                                                                                                                                                                                                                                                                                                                                                                                                                                                                                                                                                                                                                                                                                                                                                                                                                                                                                                                                                                                                                                                                                                                                                                                                                                                                                                                           |
|     | ANDERSEN SILVERLINE<br>2950 (ANDERSEN AS<br>APPROVEED ALTERNATE                   | PER WINDOW<br>SCHEDULE                                                                                                        | COLOR: WHITE                                                                         |                                                                                                                                                                                                                                                                                                                                                                                                                                                                                                                                                                                                                                                                                                                                                                                                                                                                                                                                                                                                                                                                                                                                                                                                                                                                                                                                                                                                                                                                                                                                                                                                                                                                                                                                                                                                                                                                                                                                                                                                                                                                                                                                                          |
|     | ANDERSEN SILVERLINE<br>2950 (ANDERSEN AS<br>APPROVEED ALTERNATE                   | PER WINDOW<br>SCHEDULE                                                                                                        | COLOR: WHITE                                                                         |                                                                                                                                                                                                                                                                                                                                                                                                                                                                                                                                                                                                                                                                                                                                                                                                                                                                                                                                                                                                                                                                                                                                                                                                                                                                                                                                                                                                                                                                                                                                                                                                                                                                                                                                                                                                                                                                                                                                                                                                                                                                                                                                                          |
|     | TRENDSTONE PLUS                                                                   | STYLE: TRENDSTONE PLUS<br>PATTERN: RUNNING BOND                                                                               | COLOR: MISSION WHITE                                                                 | Hereit And Wadsworth Boulevard                                                                                                                                                                                                                                                                                                                                                                                                                                                                                                                                                                                                                                                                                                                                                                                                                                                                                                                                                                                                                                                                                                                                                                                                                                                                                                                                                                                                                                                                                                                                                                                                                                                                                                                                                                                                                                                                                                                                                                                                                                                                                                                           |
|     | TRENDSTONE                                                                        | STYLE: SANDBLASTED<br>PATTERN:                                                                                                | COLOR: BLACK CANYON                                                                  | Suite 300<br>Wheat Ridge<br>CO 80033<br>720•599•3330 - P                                                                                                                                                                                                                                                                                                                                                                                                                                                                                                                                                                                                                                                                                                                                                                                                                                                                                                                                                                                                                                                                                                                                                                                                                                                                                                                                                                                                                                                                                                                                                                                                                                                                                                                                                                                                                                                                                                                                                                                                                                                                                                 |
|     | DRYVIT OR SIMILAR                                                                 | -                                                                                                                             | COLOR: GREYSTONE (#1475)                                                             |                                                                                                                                                                                                                                                                                                                                                                                                                                                                                                                                                                                                                                                                                                                                                                                                                                                                                                                                                                                                                                                                                                                                                                                                                                                                                                                                                                                                                                                                                                                                                                                                                                                                                                                                                                                                                                                                                                                                                                                                                                                                                                                                                          |
|     | JAMES HARDIE                                                                      | ARTISAN V-GROOVE SIDING                                                                                                       | COLOR: DEEP ROSE 2004-10                                                             |                                                                                                                                                                                                                                                                                                                                                                                                                                                                                                                                                                                                                                                                                                                                                                                                                                                                                                                                                                                                                                                                                                                                                                                                                                                                                                                                                                                                                                                                                                                                                                                                                                                                                                                                                                                                                                                                                                                                                                                                                                                                                                                                                          |
|     | JAMES HARDIE                                                                      | ARTISAN V-GROOVE SIDING                                                                                                       | COLOR: BENJAMIN MOORE<br>YELLOW RAINCOAT 2020-40                                     | CHALLENGING THE STATUS QUO                                                                                                                                                                                                                                                                                                                                                                                                                                                                                                                                                                                                                                                                                                                                                                                                                                                                                                                                                                                                                                                                                                                                                                                                                                                                                                                                                                                                                                                                                                                                                                                                                                                                                                                                                                                                                                                                                                                                                                                                                                                                                                                               |
|     | JAMES HARDIE                                                                      | $rac{3}{4}$ " X   2" FCB CORNICE                                                                                             | COLOR: BENJAMIN MOORE<br>BITTERSWEET CHOCOLATE<br>2114-10                            |                                                                                                                                                                                                                                                                                                                                                                                                                                                                                                                                                                                                                                                                                                                                                                                                                                                                                                                                                                                                                                                                                                                                                                                                                                                                                                                                                                                                                                                                                                                                                                                                                                                                                                                                                                                                                                                                                                                                                                                                                                                                                                                                                          |
|     | DRYVIT OR SIMILAR                                                                 | $\frac{\text{MQDEL: FRY REGLET}}{\overline{\mathscr{Y}_4}" \times \overline{\mathscr{Y}_4}"}$ METAL REVEAL<br>/ CONTROL JOINT | FINISH: CLEAR ANODIZED<br>ALUMINUM CENTER VERTICAL<br>JTS. @ WINDOWS & DOORS         |                                                                                                                                                                                                                                                                                                                                                                                                                                                                                                                                                                                                                                                                                                                                                                                                                                                                                                                                                                                                                                                                                                                                                                                                                                                                                                                                                                                                                                                                                                                                                                                                                                                                                                                                                                                                                                                                                                                                                                                                                                                                                                                                                          |
|     | MBCI                                                                              | METAL ROOFING SYSTEM<br>@ ENTRY TOWER                                                                                         | COLOR: BENJAMIN MOORE<br>CHANTILLY LACE 2121-70                                      |                                                                                                                                                                                                                                                                                                                                                                                                                                                                                                                                                                                                                                                                                                                                                                                                                                                                                                                                                                                                                                                                                                                                                                                                                                                                                                                                                                                                                                                                                                                                                                                                                                                                                                                                                                                                                                                                                                                                                                                                                                                                                                                                                          |
|     | MBCI                                                                              | -                                                                                                                             | COLOR: BURNISHED SLATE,<br>SR 34, SRI 36                                             | DATE: 10.30.2017                                                                                                                                                                                                                                                                                                                                                                                                                                                                                                                                                                                                                                                                                                                                                                                                                                                                                                                                                                                                                                                                                                                                                                                                                                                                                                                                                                                                                                                                                                                                                                                                                                                                                                                                                                                                                                                                                                                                                                                                                                                                                                                                         |
|     | MBCI                                                                              |                                                                                                                               | COLOR: BENJAMIN MOORE<br>DEEP ROSE 2004-10                                           | DRAWN: ROGUE                                                                                                                                                                                                                                                                                                                                                                                                                                                                                                                                                                                                                                                                                                                                                                                                                                                                                                                                                                                                                                                                                                                                                                                                                                                                                                                                                                                                                                                                                                                                                                                                                                                                                                                                                                                                                                                                                                                                                                                                                                                                                                                                             |
|     | MBCI                                                                              |                                                                                                                               | COLOR: BENJAMIN MOORE<br>YELLOW RAINCOAT 2020-40                                     | CHECKED: SAB                                                                                                                                                                                                                                                                                                                                                                                                                                                                                                                                                                                                                                                                                                                                                                                                                                                                                                                                                                                                                                                                                                                                                                                                                                                                                                                                                                                                                                                                                                                                                                                                                                                                                                                                                                                                                                                                                                                                                                                                                                                                                                                                             |
| _   | MBCI                                                                              | STEEL CHANNEL SUN<br>SCREEN                                                                                                   | COLOR: BENJAMIN MOORE<br>CHANTILLY LACE 2121-70                                      | ROGUE PROJECT NO.:   2017.28                                                                                                                                                                                                                                                                                                                                                                                                                                                                                                                                                                                                                                                                                                                                                                                                                                                                                                                                                                                                                                                                                                                                                                                                                                                                                                                                                                                                                                                                                                                                                                                                                                                                                                                                                                                                                                                                                                                                                                                                                                                                                                                             |
|     | KNOX                                                                              | KNOX BOX 3200 SERIES W/<br>RECESSED MOUNT FLANGE                                                                              | MAIN ENTRY<br>(REFER TO NOTE #2 BELOW)                                               | PROPOSED EXTERIOR<br>ELEVATIONS                                                                                                                                                                                                                                                                                                                                                                                                                                                                                                                                                                                                                                                                                                                                                                                                                                                                                                                                                                                                                                                                                                                                                                                                                                                                                                                                                                                                                                                                                                                                                                                                                                                                                                                                                                                                                                                                                                                                                                                                                                                                                                                          |
|     | KNOX                                                                              | HINGE DOOR & TAMPER SWITCH.<br>KNOX BOX 1650 SERIES W/<br>RECESSED MOUNT FLANGE<br>HINGE DOOR & TAMPER SWITCH.                | MECHANICAL ROOM<br>(REFER TO NOTE #2 BELOW)                                          | SHEET: A-1                                                                                                                                                                                                                                                                                                                                                                                                                                                                                                                                                                                                                                                                                                                                                                                                                                                                                                                                                                                                                                                                                                                                                                                                                                                                                                                                                                                                                                                                                                                                                                                                                                                                                                                                                                                                                                                                                                                                                                                                                                                                                                                                               |
| RIS | ERIFY KNOX MODEL(S) AND L<br>DICTION PRIOR TO ORDERIN<br>ADDRESS SPECS. & LOCATIC | G / INSTALLATION                                                                                                              |                                                                                      | This drawing is not valid unless signed and sealed by the architect or planner named above. All deas, designs, arrangements<br>plans and specifications indicated or represented by this drawing are by, and the property of rogue architecture, inc. developed<br>for use of and in conjunction with the specifier prodect. Inote of these dueas, designs, arrangements, plans or specifications<br>shall be used for or discussed to any person, find or corroration without the express written permission of rogue architecture.<br>Inc. visual contact with these plans or specifications shall constitute conclusive evidence of acceptance of these restrictions.<br>© 2017 Rogue Architecture, Inc.                                                                                                                                                                                                                                                                                                                                                                                                                                                                                                                                                                                                                                                                                                                                                                                                                                                                                                                                                                                                                                                                                                                                                                                                                                                                                                                                                                                                                                              |