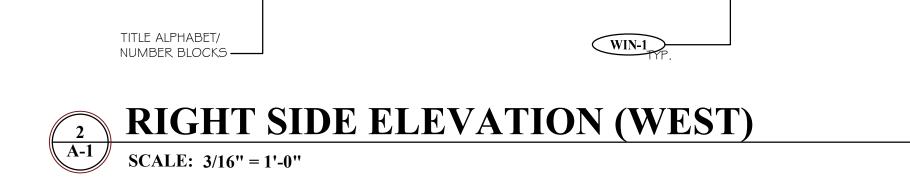

T.O. FINISH FLOOR EL. 100'-0" -

|     |                                                                                   |                                                                                                                               |                                                                                      | BESIGN REVIEW<br>BESIGN REVIEW<br>BESIGN REVIEW<br>BESIGN REVIEW<br>BESIGN REVIEW<br>BESIGN REVIEW<br>BESIGN REVIEW<br>BESIGN REVIEW<br>BESIGN REVIEW<br>BUSIC CHIDCARE FOR THE ACTION OF THE ACTION |
|-----|-----------------------------------------------------------------------------------|-------------------------------------------------------------------------------------------------------------------------------|--------------------------------------------------------------------------------------|----------------------------------------------------------------------------------------------------------------------------------------------------------------------------------------------------------------------------------------------------------------------------------------------------------------------------------------------------------------------------------------------------------------------------------------------------------------------------------------------------------------------------------------------------------------------------------------------------------------------------------------------------------------------------------------------------------------------------------------------------------------------------------------------------------------------------------------------------------------------------------------------------------------------------------------------------------------------------------------------------------------------------------------------------------------------------------------------------------------------------------------------------------------------------------------------------------------------------------------------------------------------------------------------------------------------------------------------------------------------------------------------------------------------------------------------------------------------------------------------------------------------------------------------------------------------------------------------------------------------------------------------------------------------------------------------------------------------------------------------------------------------------------------------------------------------------------------------------------------------------------------------------------------------------------------------------------------------------------------------------------------------------------------------------------------------------------------------------------------------------------------------------------|
| Х   |                                                                                   | ATERIAL SCH                                                                                                                   | IEDULE                                                                               | 1. G.C. MUST PROVIDE & INSTALL ALL PRODUCTS<br>PER PLANS. ONLY SUBSTITUTED PRODUCTS NEED                                                                                                                                                                                                                                                                                                                                                                                                                                                                                                                                                                                                                                                                                                                                                                                                                                                                                                                                                                                                                                                                                                                                                                                                                                                                                                                                                                                                                                                                                                                                                                                                                                                                                                                                                                                                                                                                                                                                                                                                                                                                 |
|     | MANUFAC.                                                                          | SIZE/TYPE                                                                                                                     | FINISH COLOR                                                                         | TO BE SUBMITTED TO THE ARCHITECT FOR<br>APPROVAL. UNAPPROVED SUBSTITUTIONS WILL<br>BE <u>REPLACED AT THE EXPENSE OF THE G.C.</u>                                                                                                                                                                                                                                                                                                                                                                                                                                                                                                                                                                                                                                                                                                                                                                                                                                                                                                                                                                                                                                                                                                                                                                                                                                                                                                                                                                                                                                                                                                                                                                                                                                                                                                                                                                                                                                                                                                                                                                                                                         |
|     | KAWNEER                                                                           | TRIFAB 45 I                                                                                                                   | COLOR: BONE WHITE                                                                    | 2. VERBAL REPRESENTATION HAS NO VALUE AND<br>ALL REQUESTS TO CHANGE ANY PRODUCTS OR<br>SPECIFICATIONS PER PLANS, MUST BE SUBMITTED<br>IN WRITING TO THE ARCHITECT & T.L.E. FOR                                                                                                                                                                                                                                                                                                                                                                                                                                                                                                                                                                                                                                                                                                                                                                                                                                                                                                                                                                                                                                                                                                                                                                                                                                                                                                                                                                                                                                                                                                                                                                                                                                                                                                                                                                                                                                                                                                                                                                           |
|     | -                                                                                 | PER DOOR<br>SCHEDULE                                                                                                          | FACTORY PRIMED<br><u>COLOR:</u> BENJAMIN MOORE -<br>MOUNTAIN PEAK WHITE<br>2   48-70 | APPROVAL. DATE: ISSUE:                                                                                                                                                                                                                                                                                                                                                                                                                                                                                                                                                                                                                                                                                                                                                                                                                                                                                                                                                                                                                                                                                                                                                                                                                                                                                                                                                                                                                                                                                                                                                                                                                                                                                                                                                                                                                                                                                                                                                                                                                                                                                                                                   |
|     | -                                                                                 | PER DOOR<br>SCHEDULE                                                                                                          | FACTORY PRIMED<br>COLOR: BENJAMIN MOORE -<br>GREYSTONE 1475                          | 08.28.2017DESIGN REVIEW10.03.2017DESIGN REVIEW - 2nd SUBMITTAL                                                                                                                                                                                                                                                                                                                                                                                                                                                                                                                                                                                                                                                                                                                                                                                                                                                                                                                                                                                                                                                                                                                                                                                                                                                                                                                                                                                                                                                                                                                                                                                                                                                                                                                                                                                                                                                                                                                                                                                                                                                                                           |
|     | ANDERSEN SILVERLINE<br>2950 (ANDERSEN AS<br>APPROVEED ALTERNATE                   | PER WINDOW<br>SCHEDULE                                                                                                        | COLOR: WHITE                                                                         |                                                                                                                                                                                                                                                                                                                                                                                                                                                                                                                                                                                                                                                                                                                                                                                                                                                                                                                                                                                                                                                                                                                                                                                                                                                                                                                                                                                                                                                                                                                                                                                                                                                                                                                                                                                                                                                                                                                                                                                                                                                                                                                                                          |
|     | ANDERSEN SILVERLINE<br>2950 (ANDERSEN AS<br>APPROVEED ALTERNATE                   | PER WINDOW<br>SCHEDULE                                                                                                        | COLOR: WHITE                                                                         |                                                                                                                                                                                                                                                                                                                                                                                                                                                                                                                                                                                                                                                                                                                                                                                                                                                                                                                                                                                                                                                                                                                                                                                                                                                                                                                                                                                                                                                                                                                                                                                                                                                                                                                                                                                                                                                                                                                                                                                                                                                                                                                                                          |
|     | TRENDSTONE PLUS                                                                   | STYLE: TRENDSTONE PLUS<br>PATTERN: RUNNING BOND                                                                               | COLOR: MISSION WHITE                                                                 | Hereit And Wadsworth Boulevard                                                                                                                                                                                                                                                                                                                                                                                                                                                                                                                                                                                                                                                                                                                                                                                                                                                                                                                                                                                                                                                                                                                                                                                                                                                                                                                                                                                                                                                                                                                                                                                                                                                                                                                                                                                                                                                                                                                                                                                                                                                                                                                           |
|     | TRENDSTONE                                                                        | STYLE: SANDBLASTED<br>PATTERN:                                                                                                | COLOR: BLACK CANYON                                                                  | Suite 300<br>Wheat Ridge<br>CO 80033<br>720•599•3330 - P                                                                                                                                                                                                                                                                                                                                                                                                                                                                                                                                                                                                                                                                                                                                                                                                                                                                                                                                                                                                                                                                                                                                                                                                                                                                                                                                                                                                                                                                                                                                                                                                                                                                                                                                                                                                                                                                                                                                                                                                                                                                                                 |
|     | DRYVIT OR SIMILAR                                                                 | -                                                                                                                             | COLOR: GREYSTONE (#1475)                                                             |                                                                                                                                                                                                                                                                                                                                                                                                                                                                                                                                                                                                                                                                                                                                                                                                                                                                                                                                                                                                                                                                                                                                                                                                                                                                                                                                                                                                                                                                                                                                                                                                                                                                                                                                                                                                                                                                                                                                                                                                                                                                                                                                                          |
|     | JAMES HARDIE                                                                      | ARTISAN V-GROOVE SIDING                                                                                                       | COLOR: DEEP ROSE 2004-10                                                             |                                                                                                                                                                                                                                                                                                                                                                                                                                                                                                                                                                                                                                                                                                                                                                                                                                                                                                                                                                                                                                                                                                                                                                                                                                                                                                                                                                                                                                                                                                                                                                                                                                                                                                                                                                                                                                                                                                                                                                                                                                                                                                                                                          |
|     | JAMES HARDIE                                                                      | ARTISAN V-GROOVE SIDING                                                                                                       | COLOR: BENJAMIN MOORE<br>YELLOW RAINCOAT 2020-40                                     | CHALLENGING THE STATUS QUO                                                                                                                                                                                                                                                                                                                                                                                                                                                                                                                                                                                                                                                                                                                                                                                                                                                                                                                                                                                                                                                                                                                                                                                                                                                                                                                                                                                                                                                                                                                                                                                                                                                                                                                                                                                                                                                                                                                                                                                                                                                                                                                               |
|     | JAMES HARDIE                                                                      | $rac{3}{4}$ " X   2" FCB CORNICE                                                                                             | COLOR: BENJAMIN MOORE<br>BITTERSWEET CHOCOLATE<br>2114-10                            |                                                                                                                                                                                                                                                                                                                                                                                                                                                                                                                                                                                                                                                                                                                                                                                                                                                                                                                                                                                                                                                                                                                                                                                                                                                                                                                                                                                                                                                                                                                                                                                                                                                                                                                                                                                                                                                                                                                                                                                                                                                                                                                                                          |
|     | DRYVIT OR SIMILAR                                                                 | $\frac{\text{MQDEL: FRY REGLET}}{\overline{\mathscr{Y}_4}" \times \overline{\mathscr{Y}_4}"}$ METAL REVEAL<br>/ CONTROL JOINT | FINISH: CLEAR ANODIZED<br>ALUMINUM CENTER VERTICAL<br>JTS. @ WINDOWS & DOORS         |                                                                                                                                                                                                                                                                                                                                                                                                                                                                                                                                                                                                                                                                                                                                                                                                                                                                                                                                                                                                                                                                                                                                                                                                                                                                                                                                                                                                                                                                                                                                                                                                                                                                                                                                                                                                                                                                                                                                                                                                                                                                                                                                                          |
|     | MBCI                                                                              | METAL ROOFING SYSTEM<br>@ ENTRY TOWER                                                                                         | COLOR: BENJAMIN MOORE<br>CHANTILLY LACE 2121-70                                      |                                                                                                                                                                                                                                                                                                                                                                                                                                                                                                                                                                                                                                                                                                                                                                                                                                                                                                                                                                                                                                                                                                                                                                                                                                                                                                                                                                                                                                                                                                                                                                                                                                                                                                                                                                                                                                                                                                                                                                                                                                                                                                                                                          |
|     | MBCI                                                                              | -                                                                                                                             | COLOR: BURNISHED SLATE,<br>SR 34, SRI 36                                             | DATE: 10.30.2017                                                                                                                                                                                                                                                                                                                                                                                                                                                                                                                                                                                                                                                                                                                                                                                                                                                                                                                                                                                                                                                                                                                                                                                                                                                                                                                                                                                                                                                                                                                                                                                                                                                                                                                                                                                                                                                                                                                                                                                                                                                                                                                                         |
|     | MBCI                                                                              |                                                                                                                               | COLOR: BENJAMIN MOORE<br>DEEP ROSE 2004-10                                           | DRAWN: ROGUE                                                                                                                                                                                                                                                                                                                                                                                                                                                                                                                                                                                                                                                                                                                                                                                                                                                                                                                                                                                                                                                                                                                                                                                                                                                                                                                                                                                                                                                                                                                                                                                                                                                                                                                                                                                                                                                                                                                                                                                                                                                                                                                                             |
|     | MBCI                                                                              |                                                                                                                               | COLOR: BENJAMIN MOORE<br>YELLOW RAINCOAT 2020-40                                     | CHECKED: SAB                                                                                                                                                                                                                                                                                                                                                                                                                                                                                                                                                                                                                                                                                                                                                                                                                                                                                                                                                                                                                                                                                                                                                                                                                                                                                                                                                                                                                                                                                                                                                                                                                                                                                                                                                                                                                                                                                                                                                                                                                                                                                                                                             |
| _   | MBCI                                                                              | STEEL CHANNEL SUN<br>SCREEN                                                                                                   | COLOR: BENJAMIN MOORE<br>CHANTILLY LACE 2121-70                                      | ROGUE PROJECT NO.:   2017.28                                                                                                                                                                                                                                                                                                                                                                                                                                                                                                                                                                                                                                                                                                                                                                                                                                                                                                                                                                                                                                                                                                                                                                                                                                                                                                                                                                                                                                                                                                                                                                                                                                                                                                                                                                                                                                                                                                                                                                                                                                                                                                                             |
|     | KNOX                                                                              | KNOX BOX 3200 SERIES W/<br>RECESSED MOUNT FLANGE                                                                              | MAIN ENTRY<br>(REFER TO NOTE #2 BELOW)                                               | PROPOSED EXTERIOR<br>ELEVATIONS                                                                                                                                                                                                                                                                                                                                                                                                                                                                                                                                                                                                                                                                                                                                                                                                                                                                                                                                                                                                                                                                                                                                                                                                                                                                                                                                                                                                                                                                                                                                                                                                                                                                                                                                                                                                                                                                                                                                                                                                                                                                                                                          |
|     | KNOX                                                                              | HINGE DOOR & TAMPER SWITCH.<br>KNOX BOX 1650 SERIES W/<br>RECESSED MOUNT FLANGE<br>HINGE DOOR & TAMPER SWITCH.                | MECHANICAL ROOM<br>(REFER TO NOTE #2 BELOW)                                          | SHEET: A-1                                                                                                                                                                                                                                                                                                                                                                                                                                                                                                                                                                                                                                                                                                                                                                                                                                                                                                                                                                                                                                                                                                                                                                                                                                                                                                                                                                                                                                                                                                                                                                                                                                                                                                                                                                                                                                                                                                                                                                                                                                                                                                                                               |
| RIS | ERIFY KNOX MODEL(S) AND L<br>DICTION PRIOR TO ORDERIN<br>ADDRESS SPECS. & LOCATIC | G / INSTALLATION                                                                                                              |                                                                                      | This drawing is not valid unless signed and sealed by the architect or planner named above. All deas, designs, arrangements<br>plans and specifications indicated or represented by this drawing are by, and the property of rogue architecture, inc. developed<br>for use of and in conjunction with the specifier prodect. Inote of these dueas, designs, arrangements, plans or specifications<br>shall be used for or discussed to any person, find or corroration without the express written permission of rogue architecture.<br>Inc. visual contact with these plans or specifications shall constitute conclusive evidence of acceptance of these restrictions.<br>© 2017 Rogue Architecture, Inc.                                                                                                                                                                                                                                                                                                                                                                                                                                                                                                                                                                                                                                                                                                                                                                                                                                                                                                                                                                                                                                                                                                                                                                                                                                                                                                                                                                                                                                              |