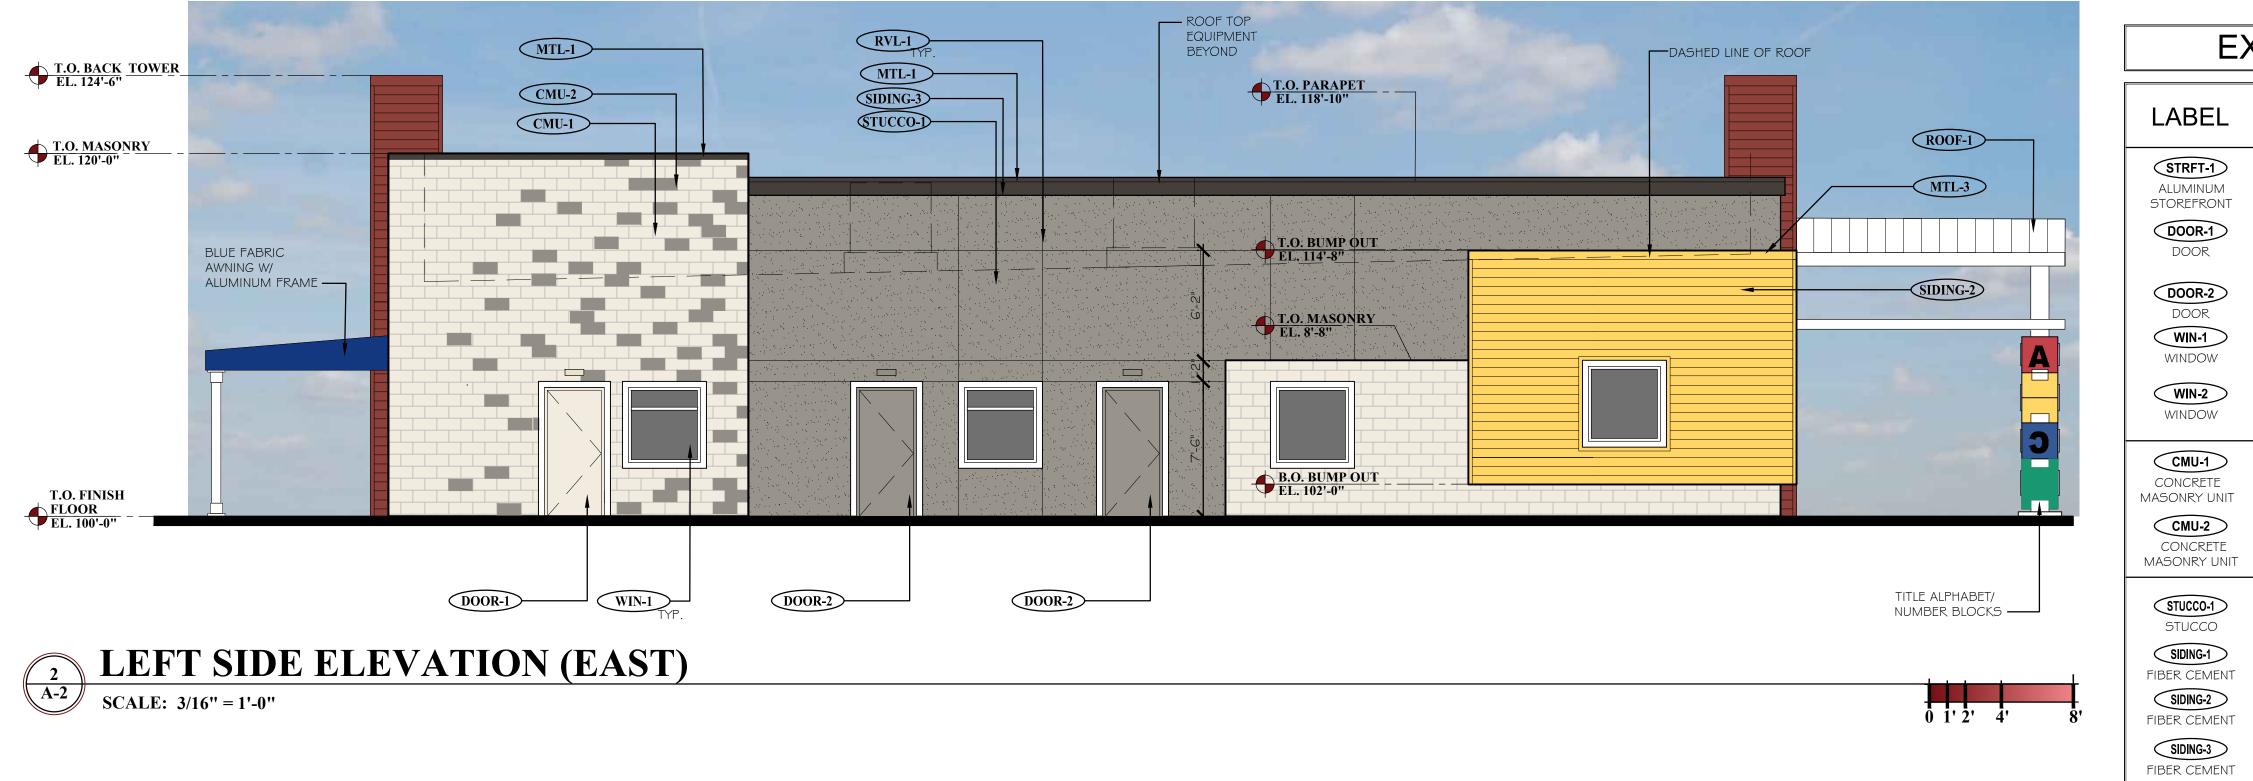

T.O. FINISH FLOOR EL. 100'-0" -

|     |                                                                                   |                                                                                                                               |                                                                                      | BESIGN REVIEW<br>BESIGN REVIEW<br>BESIGN REVIEW<br>BESIGN REVIEW<br>BESIGN REVIEW<br>BESIGN REVIEW<br>BESIGN REVIEW<br>BESIGN REVIEW<br>BESIGN REVIEW<br>BUSIC CHIDCARE FOR THE ACTION OF THE ACTION |
|-----|-----------------------------------------------------------------------------------|-------------------------------------------------------------------------------------------------------------------------------|--------------------------------------------------------------------------------------|----------------------------------------------------------------------------------------------------------------------------------------------------------------------------------------------------------------------------------------------------------------------------------------------------------------------------------------------------------------------------------------------------------------------------------------------------------------------------------------------------------------------------------------------------------------------------------------------------------------------------------------------------------------------------------------------------------------------------------------------------------------------------------------------------------------------------------------------------------------------------------------------------------------------------------------------------------------------------------------------------------------------------------------------------------------------------------------------------------------------------------------------------------------------------------------------------------------------------------------------------------------------------------------------------------------------------------------------------------------------------------------------------------------------------------------------------------------------------------------------------------------------------------------------------------------------------------------------------------------------------------------------------------------------------------------------------------------------------------------------------------------------------------------------------------------------------------------------------------------------------------------------------------------------------------------------------------------------------------------------------------------------------------------------------------------------------------------------------------------------------------------------------------|
| Х   |                                                                                   | ATERIAL SCH                                                                                                                   | IEDULE                                                                               | 1. G.C. MUST PROVIDE & INSTALL ALL PRODUCTS<br>PER PLANS. ONLY SUBSTITUTED PRODUCTS NEED                                                                                                                                                                                                                                                                                                                                                                                                                                                                                                                                                                                                                                                                                                                                                                                                                                                                                                                                                                                                                                                                                                                                                                                                                                                                                                                                                                                                                                                                                                                                                                                                                                                                                                                                                                                                                                                                                                                                                                                                                                                                 |
|     | MANUFAC.                                                                          | SIZE/TYPE                                                                                                                     | FINISH COLOR                                                                         | TO BE SUBMITTED TO THE ARCHITECT FOR<br>APPROVAL. UNAPPROVED SUBSTITUTIONS WILL<br>BE <u>REPLACED AT THE EXPENSE OF THE G.C.</u>                                                                                                                                                                                                                                                                                                                                                                                                                                                                                                                                                                                                                                                                                                                                                                                                                                                                                                                                                                                                                                                                                                                                                                                                                                                                                                                                                                                                                                                                                                                                                                                                                                                                                                                                                                                                                                                                                                                                                                                                                         |
|     | KAWNEER                                                                           | TRIFAB 45 I                                                                                                                   | COLOR: BONE WHITE                                                                    | 2. VERBAL REPRESENTATION HAS NO VALUE AND<br>ALL REQUESTS TO CHANGE ANY PRODUCTS OR<br>SPECIFICATIONS PER PLANS, MUST BE SUBMITTED<br>IN WRITING TO THE ARCHITECT & T.L.E. FOR                                                                                                                                                                                                                                                                                                                                                                                                                                                                                                                                                                                                                                                                                                                                                                                                                                                                                                                                                                                                                                                                                                                                                                                                                                                                                                                                                                                                                                                                                                                                                                                                                                                                                                                                                                                                                                                                                                                                                                           |
|     | -                                                                                 | PER DOOR<br>SCHEDULE                                                                                                          | FACTORY PRIMED<br><u>COLOR:</u> BENJAMIN MOORE -<br>MOUNTAIN PEAK WHITE<br>2   48-70 | APPROVAL. DATE: ISSUE:                                                                                                                                                                                                                                                                                                                                                                                                                                                                                                                                                                                                                                                                                                                                                                                                                                                                                                                                                                                                                                                                                                                                                                                                                                                                                                                                                                                                                                                                                                                                                                                                                                                                                                                                                                                                                                                                                                                                                                                                                                                                                                                                   |
|     | -                                                                                 | PER DOOR<br>SCHEDULE                                                                                                          | FACTORY PRIMED<br>COLOR: BENJAMIN MOORE -<br>GREYSTONE 1475                          | 08.28.2017DESIGN REVIEW10.03.2017DESIGN REVIEW - 2nd SUBMITTAL                                                                                                                                                                                                                                                                                                                                                                                                                                                                                                                                                                                                                                                                                                                                                                                                                                                                                                                                                                                                                                                                                                                                                                                                                                                                                                                                                                                                                                                                                                                                                                                                                                                                                                                                                                                                                                                                                                                                                                                                                                                                                           |
|     | ANDERSEN SILVERLINE<br>2950 (ANDERSEN AS<br>APPROVEED ALTERNATE                   | PER WINDOW<br>SCHEDULE                                                                                                        | COLOR: WHITE                                                                         |                                                                                                                                                                                                                                                                                                                                                                                                                                                                                                                                                                                                                                                                                                                                                                                                                                                                                                                                                                                                                                                                                                                                                                                                                                                                                                                                                                                                                                                                                                                                                                                                                                                                                                                                                                                                                                                                                                                                                                                                                                                                                                                                                          |
|     | ANDERSEN SILVERLINE<br>2950 (ANDERSEN AS<br>APPROVEED ALTERNATE                   | PER WINDOW<br>SCHEDULE                                                                                                        | COLOR: WHITE                                                                         |                                                                                                                                                                                                                                                                                                                                                                                                                                                                                                                                                                                                                                                                                                                                                                                                                                                                                                                                                                                                                                                                                                                                                                                                                                                                                                                                                                                                                                                                                                                                                                                                                                                                                                                                                                                                                                                                                                                                                                                                                                                                                                                                                          |
|     | TRENDSTONE PLUS                                                                   | STYLE: TRENDSTONE PLUS<br>PATTERN: RUNNING BOND                                                                               | COLOR: MISSION WHITE                                                                 | Hereit And Wadsworth Boulevard                                                                                                                                                                                                                                                                                                                                                                                                                                                                                                                                                                                                                                                                                                                                                                                                                                                                                                                                                                                                                                                                                                                                                                                                                                                                                                                                                                                                                                                                                                                                                                                                                                                                                                                                                                                                                                                                                                                                                                                                                                                                                                                           |
|     | TRENDSTONE                                                                        | STYLE: SANDBLASTED<br>PATTERN:                                                                                                | COLOR: BLACK CANYON                                                                  | Suite 300<br>Wheat Ridge<br>CO 80033<br>720•599•3330 - P                                                                                                                                                                                                                                                                                                                                                                                                                                                                                                                                                                                                                                                                                                                                                                                                                                                                                                                                                                                                                                                                                                                                                                                                                                                                                                                                                                                                                                                                                                                                                                                                                                                                                                                                                                                                                                                                                                                                                                                                                                                                                                 |
|     | DRYVIT OR SIMILAR                                                                 | -                                                                                                                             | COLOR: GREYSTONE (#1475)                                                             |                                                                                                                                                                                                                                                                                                                                                                                                                                                                                                                                                                                                                                                                                                                                                                                                                                                                                                                                                                                                                                                                                                                                                                                                                                                                                                                                                                                                                                                                                                                                                                                                                                                                                                                                                                                                                                                                                                                                                                                                                                                                                                                                                          |
|     | JAMES HARDIE                                                                      | ARTISAN V-GROOVE SIDING                                                                                                       | COLOR: DEEP ROSE 2004-10                                                             |                                                                                                                                                                                                                                                                                                                                                                                                                                                                                                                                                                                                                                                                                                                                                                                                                                                                                                                                                                                                                                                                                                                                                                                                                                                                                                                                                                                                                                                                                                                                                                                                                                                                                                                                                                                                                                                                                                                                                                                                                                                                                                                                                          |
|     | JAMES HARDIE                                                                      | ARTISAN V-GROOVE SIDING                                                                                                       | COLOR: BENJAMIN MOORE<br>YELLOW RAINCOAT 2020-40                                     | CHALLENGING THE STATUS QUO                                                                                                                                                                                                                                                                                                                                                                                                                                                                                                                                                                                                                                                                                                                                                                                                                                                                                                                                                                                                                                                                                                                                                                                                                                                                                                                                                                                                                                                                                                                                                                                                                                                                                                                                                                                                                                                                                                                                                                                                                                                                                                                               |
|     | JAMES HARDIE                                                                      | $rac{3}{4}$ " X   2" FCB CORNICE                                                                                             | COLOR: BENJAMIN MOORE<br>BITTERSWEET CHOCOLATE<br>2114-10                            |                                                                                                                                                                                                                                                                                                                                                                                                                                                                                                                                                                                                                                                                                                                                                                                                                                                                                                                                                                                                                                                                                                                                                                                                                                                                                                                                                                                                                                                                                                                                                                                                                                                                                                                                                                                                                                                                                                                                                                                                                                                                                                                                                          |
|     | DRYVIT OR SIMILAR                                                                 | $\frac{\text{MQDEL: FRY REGLET}}{\overline{\mathscr{Y}_4}" \times \overline{\mathscr{Y}_4}"}$ METAL REVEAL<br>/ CONTROL JOINT | FINISH: CLEAR ANODIZED<br>ALUMINUM CENTER VERTICAL<br>JTS. @ WINDOWS & DOORS         |                                                                                                                                                                                                                                                                                                                                                                                                                                                                                                                                                                                                                                                                                                                                                                                                                                                                                                                                                                                                                                                                                                                                                                                                                                                                                                                                                                                                                                                                                                                                                                                                                                                                                                                                                                                                                                                                                                                                                                                                                                                                                                                                                          |
|     | MBCI                                                                              | METAL ROOFING SYSTEM<br>@ ENTRY TOWER                                                                                         | COLOR: BENJAMIN MOORE<br>CHANTILLY LACE 2121-70                                      |                                                                                                                                                                                                                                                                                                                                                                                                                                                                                                                                                                                                                                                                                                                                                                                                                                                                                                                                                                                                                                                                                                                                                                                                                                                                                                                                                                                                                                                                                                                                                                                                                                                                                                                                                                                                                                                                                                                                                                                                                                                                                                                                                          |
|     | MBCI                                                                              | -                                                                                                                             | COLOR: BURNISHED SLATE,<br>SR 34, SRI 36                                             | DATE: 10.30.2017                                                                                                                                                                                                                                                                                                                                                                                                                                                                                                                                                                                                                                                                                                                                                                                                                                                                                                                                                                                                                                                                                                                                                                                                                                                                                                                                                                                                                                                                                                                                                                                                                                                                                                                                                                                                                                                                                                                                                                                                                                                                                                                                         |
|     | MBCI                                                                              |                                                                                                                               | COLOR: BENJAMIN MOORE<br>DEEP ROSE 2004-10                                           | DRAWN: ROGUE                                                                                                                                                                                                                                                                                                                                                                                                                                                                                                                                                                                                                                                                                                                                                                                                                                                                                                                                                                                                                                                                                                                                                                                                                                                                                                                                                                                                                                                                                                                                                                                                                                                                                                                                                                                                                                                                                                                                                                                                                                                                                                                                             |
|     | MBCI                                                                              |                                                                                                                               | COLOR: BENJAMIN MOORE<br>YELLOW RAINCOAT 2020-40                                     | CHECKED: SAB                                                                                                                                                                                                                                                                                                                                                                                                                                                                                                                                                                                                                                                                                                                                                                                                                                                                                                                                                                                                                                                                                                                                                                                                                                                                                                                                                                                                                                                                                                                                                                                                                                                                                                                                                                                                                                                                                                                                                                                                                                                                                                                                             |
| _   | MBCI                                                                              | STEEL CHANNEL SUN<br>SCREEN                                                                                                   | COLOR: BENJAMIN MOORE<br>CHANTILLY LACE 2121-70                                      | ROGUE PROJECT NO.:   2017.28                                                                                                                                                                                                                                                                                                                                                                                                                                                                                                                                                                                                                                                                                                                                                                                                                                                                                                                                                                                                                                                                                                                                                                                                                                                                                                                                                                                                                                                                                                                                                                                                                                                                                                                                                                                                                                                                                                                                                                                                                                                                                                                             |
|     | KNOX                                                                              | KNOX BOX 3200 SERIES W/<br>RECESSED MOUNT FLANGE                                                                              | MAIN ENTRY<br>(REFER TO NOTE #2 BELOW)                                               | PROPOSED EXTERIOR<br>ELEVATIONS                                                                                                                                                                                                                                                                                                                                                                                                                                                                                                                                                                                                                                                                                                                                                                                                                                                                                                                                                                                                                                                                                                                                                                                                                                                                                                                                                                                                                                                                                                                                                                                                                                                                                                                                                                                                                                                                                                                                                                                                                                                                                                                          |
|     | KNOX                                                                              | HINGE DOOR & TAMPER SWITCH.<br>KNOX BOX 1650 SERIES W/<br>RECESSED MOUNT FLANGE<br>HINGE DOOR & TAMPER SWITCH.                | MECHANICAL ROOM<br>(REFER TO NOTE #2 BELOW)                                          | SHEET: A-1                                                                                                                                                                                                                                                                                                                                                                                                                                                                                                                                                                                                                                                                                                                                                                                                                                                                                                                                                                                                                                                                                                                                                                                                                                                                                                                                                                                                                                                                                                                                                                                                                                                                                                                                                                                                                                                                                                                                                                                                                                                                                                                                               |
| RIS | ERIFY KNOX MODEL(S) AND L<br>DICTION PRIOR TO ORDERIN<br>ADDRESS SPECS. & LOCATIC | G / INSTALLATION                                                                                                              |                                                                                      | This drawing is not valid unless signed and sealed by the architect or planner named above. All deas, designs, arrangements<br>plans and specifications indicated or represented by this drawing are by, and the property of rogue architecture, inc. developed<br>for use of and in conjunction with the specifier prodect. Inote of these dueas, designs, arrangements, plans or specifications<br>shall be used for or discussed to any person, find or corroration without the express written permission of rogue architecture.<br>Inc. visual contact with these plans or specifications shall constitute conclusive evidence of acceptance of these restrictions.<br>© 2017 Rogue Architecture, Inc.                                                                                                                                                                                                                                                                                                                                                                                                                                                                                                                                                                                                                                                                                                                                                                                                                                                                                                                                                                                                                                                                                                                                                                                                                                                                                                                                                                                                                                              |