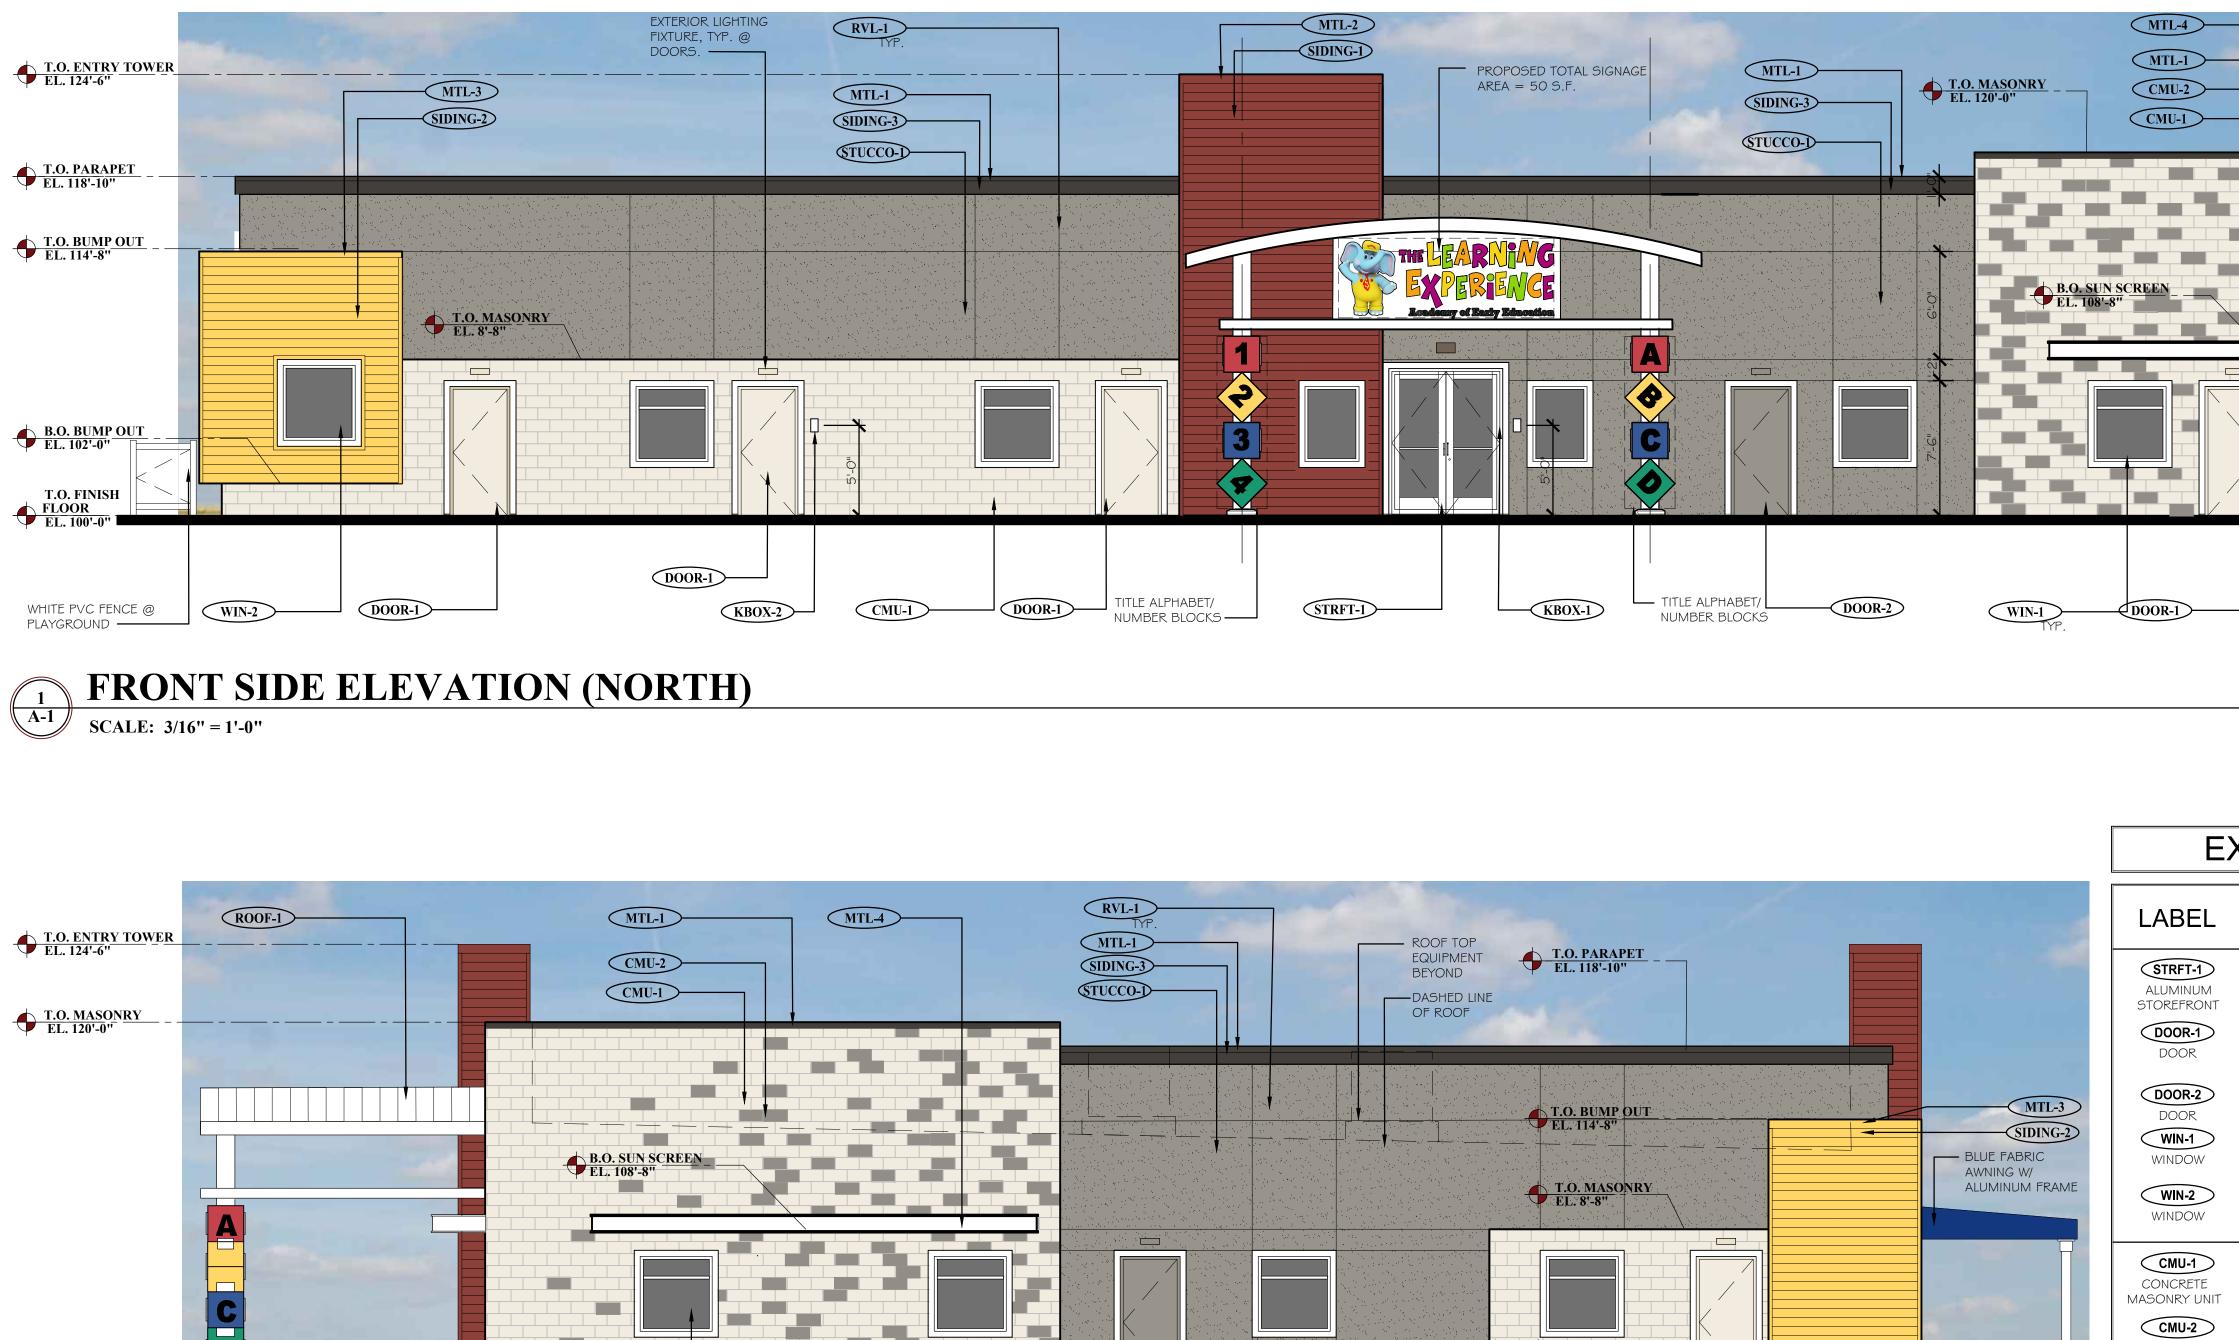

T.O. FINISH FLOOR EL. 100'-0" -

|     |                                                                                   |                                                                                                                               |                                                                                      | BESIGN REVIEW<br>BESIGN REVIEW<br>BESIGN REVIEW<br>BESIGN REVIEW<br>BESIGN REVIEW<br>BESIGN REVIEW<br>BESIGN REVIEW<br>BESIGN REVIEW<br>BESIGN REVIEW<br>BUSIC CHIDCARE FOR THE ACTION OF THE ACTION |
|-----|-----------------------------------------------------------------------------------|-------------------------------------------------------------------------------------------------------------------------------|--------------------------------------------------------------------------------------|----------------------------------------------------------------------------------------------------------------------------------------------------------------------------------------------------------------------------------------------------------------------------------------------------------------------------------------------------------------------------------------------------------------------------------------------------------------------------------------------------------------------------------------------------------------------------------------------------------------------------------------------------------------------------------------------------------------------------------------------------------------------------------------------------------------------------------------------------------------------------------------------------------------------------------------------------------------------------------------------------------------------------------------------------------------------------------------------------------------------------------------------------------------------------------------------------------------------------------------------------------------------------------------------------------------------------------------------------------------------------------------------------------------------------------------------------------------------------------------------------------------------------------------------------------------------------------------------------------------------------------------------------------------------------------------------------------------------------------------------------------------------------------------------------------------------------------------------------------------------------------------------------------------------------------------------------------------------------------------------------------------------------------------------------------------------------------------------------------------------------------------------------------|
| Х   |                                                                                   | ATERIAL SCH                                                                                                                   | IEDULE                                                                               | 1. G.C. MUST PROVIDE & INSTALL ALL PRODUCTS<br>PER PLANS. ONLY SUBSTITUTED PRODUCTS NEED                                                                                                                                                                                                                                                                                                                                                                                                                                                                                                                                                                                                                                                                                                                                                                                                                                                                                                                                                                                                                                                                                                                                                                                                                                                                                                                                                                                                                                                                                                                                                                                                                                                                                                                                                                                                                                                                                                                                                                                                                                                                 |
|     | MANUFAC.                                                                          | SIZE/TYPE                                                                                                                     | FINISH COLOR                                                                         | TO BE SUBMITTED TO THE ARCHITECT FOR<br>APPROVAL. UNAPPROVED SUBSTITUTIONS WILL<br>BE <u>REPLACED AT THE EXPENSE OF THE G.C.</u>                                                                                                                                                                                                                                                                                                                                                                                                                                                                                                                                                                                                                                                                                                                                                                                                                                                                                                                                                                                                                                                                                                                                                                                                                                                                                                                                                                                                                                                                                                                                                                                                                                                                                                                                                                                                                                                                                                                                                                                                                         |
|     | KAWNEER                                                                           | TRIFAB 45 I                                                                                                                   | COLOR: BONE WHITE                                                                    | 2. VERBAL REPRESENTATION HAS NO VALUE AND<br>ALL REQUESTS TO CHANGE ANY PRODUCTS OR<br>SPECIFICATIONS PER PLANS, MUST BE SUBMITTED<br>IN WRITING TO THE ARCHITECT & T.L.E. FOR                                                                                                                                                                                                                                                                                                                                                                                                                                                                                                                                                                                                                                                                                                                                                                                                                                                                                                                                                                                                                                                                                                                                                                                                                                                                                                                                                                                                                                                                                                                                                                                                                                                                                                                                                                                                                                                                                                                                                                           |
|     | -                                                                                 | PER DOOR<br>SCHEDULE                                                                                                          | FACTORY PRIMED<br><u>COLOR:</u> BENJAMIN MOORE -<br>MOUNTAIN PEAK WHITE<br>2   48-70 | APPROVAL. DATE: ISSUE:                                                                                                                                                                                                                                                                                                                                                                                                                                                                                                                                                                                                                                                                                                                                                                                                                                                                                                                                                                                                                                                                                                                                                                                                                                                                                                                                                                                                                                                                                                                                                                                                                                                                                                                                                                                                                                                                                                                                                                                                                                                                                                                                   |
|     | -                                                                                 | PER DOOR<br>SCHEDULE                                                                                                          | FACTORY PRIMED<br>COLOR: BENJAMIN MOORE -<br>GREYSTONE 1475                          | 08.28.2017DESIGN REVIEW10.03.2017DESIGN REVIEW - 2nd SUBMITTAL                                                                                                                                                                                                                                                                                                                                                                                                                                                                                                                                                                                                                                                                                                                                                                                                                                                                                                                                                                                                                                                                                                                                                                                                                                                                                                                                                                                                                                                                                                                                                                                                                                                                                                                                                                                                                                                                                                                                                                                                                                                                                           |
|     | ANDERSEN SILVERLINE<br>2950 (ANDERSEN AS<br>APPROVEED ALTERNATE                   | PER WINDOW<br>SCHEDULE                                                                                                        | COLOR: WHITE                                                                         |                                                                                                                                                                                                                                                                                                                                                                                                                                                                                                                                                                                                                                                                                                                                                                                                                                                                                                                                                                                                                                                                                                                                                                                                                                                                                                                                                                                                                                                                                                                                                                                                                                                                                                                                                                                                                                                                                                                                                                                                                                                                                                                                                          |
|     | ANDERSEN SILVERLINE<br>2950 (ANDERSEN AS<br>APPROVEED ALTERNATE                   | PER WINDOW<br>SCHEDULE                                                                                                        | COLOR: WHITE                                                                         |                                                                                                                                                                                                                                                                                                                                                                                                                                                                                                                                                                                                                                                                                                                                                                                                                                                                                                                                                                                                                                                                                                                                                                                                                                                                                                                                                                                                                                                                                                                                                                                                                                                                                                                                                                                                                                                                                                                                                                                                                                                                                                                                                          |
|     | TRENDSTONE PLUS                                                                   | STYLE: TRENDSTONE PLUS<br>PATTERN: RUNNING BOND                                                                               | COLOR: MISSION WHITE                                                                 | Hereit And Wadsworth Boulevard                                                                                                                                                                                                                                                                                                                                                                                                                                                                                                                                                                                                                                                                                                                                                                                                                                                                                                                                                                                                                                                                                                                                                                                                                                                                                                                                                                                                                                                                                                                                                                                                                                                                                                                                                                                                                                                                                                                                                                                                                                                                                                                           |
|     | TRENDSTONE                                                                        | STYLE: SANDBLASTED<br>PATTERN:                                                                                                | COLOR: BLACK CANYON                                                                  | Suite 300<br>Wheat Ridge<br>CO 80033<br>720•599•3330 - P                                                                                                                                                                                                                                                                                                                                                                                                                                                                                                                                                                                                                                                                                                                                                                                                                                                                                                                                                                                                                                                                                                                                                                                                                                                                                                                                                                                                                                                                                                                                                                                                                                                                                                                                                                                                                                                                                                                                                                                                                                                                                                 |
|     | DRYVIT OR SIMILAR                                                                 | -                                                                                                                             | COLOR: GREYSTONE (#1475)                                                             |                                                                                                                                                                                                                                                                                                                                                                                                                                                                                                                                                                                                                                                                                                                                                                                                                                                                                                                                                                                                                                                                                                                                                                                                                                                                                                                                                                                                                                                                                                                                                                                                                                                                                                                                                                                                                                                                                                                                                                                                                                                                                                                                                          |
|     | JAMES HARDIE                                                                      | ARTISAN V-GROOVE SIDING                                                                                                       | COLOR: DEEP ROSE 2004-10                                                             |                                                                                                                                                                                                                                                                                                                                                                                                                                                                                                                                                                                                                                                                                                                                                                                                                                                                                                                                                                                                                                                                                                                                                                                                                                                                                                                                                                                                                                                                                                                                                                                                                                                                                                                                                                                                                                                                                                                                                                                                                                                                                                                                                          |
|     | JAMES HARDIE                                                                      | ARTISAN V-GROOVE SIDING                                                                                                       | COLOR: BENJAMIN MOORE<br>YELLOW RAINCOAT 2020-40                                     | CHALLENGING THE STATUS QUO                                                                                                                                                                                                                                                                                                                                                                                                                                                                                                                                                                                                                                                                                                                                                                                                                                                                                                                                                                                                                                                                                                                                                                                                                                                                                                                                                                                                                                                                                                                                                                                                                                                                                                                                                                                                                                                                                                                                                                                                                                                                                                                               |
|     | JAMES HARDIE                                                                      | $rac{3}{4}$ " X   2" FCB CORNICE                                                                                             | COLOR: BENJAMIN MOORE<br>BITTERSWEET CHOCOLATE<br>2114-10                            |                                                                                                                                                                                                                                                                                                                                                                                                                                                                                                                                                                                                                                                                                                                                                                                                                                                                                                                                                                                                                                                                                                                                                                                                                                                                                                                                                                                                                                                                                                                                                                                                                                                                                                                                                                                                                                                                                                                                                                                                                                                                                                                                                          |
|     | DRYVIT OR SIMILAR                                                                 | $\frac{\text{MQDEL: FRY REGLET}}{\overline{\mathscr{Y}_4}" \times \overline{\mathscr{Y}_4}"}$ METAL REVEAL<br>/ CONTROL JOINT | FINISH: CLEAR ANODIZED<br>ALUMINUM CENTER VERTICAL<br>JTS. @ WINDOWS & DOORS         |                                                                                                                                                                                                                                                                                                                                                                                                                                                                                                                                                                                                                                                                                                                                                                                                                                                                                                                                                                                                                                                                                                                                                                                                                                                                                                                                                                                                                                                                                                                                                                                                                                                                                                                                                                                                                                                                                                                                                                                                                                                                                                                                                          |
|     | MBCI                                                                              | METAL ROOFING SYSTEM<br>@ ENTRY TOWER                                                                                         | COLOR: BENJAMIN MOORE<br>CHANTILLY LACE 2121-70                                      |                                                                                                                                                                                                                                                                                                                                                                                                                                                                                                                                                                                                                                                                                                                                                                                                                                                                                                                                                                                                                                                                                                                                                                                                                                                                                                                                                                                                                                                                                                                                                                                                                                                                                                                                                                                                                                                                                                                                                                                                                                                                                                                                                          |
|     | MBCI                                                                              | -                                                                                                                             | COLOR: BURNISHED SLATE,<br>SR 34, SRI 36                                             | DATE: 10.30.2017                                                                                                                                                                                                                                                                                                                                                                                                                                                                                                                                                                                                                                                                                                                                                                                                                                                                                                                                                                                                                                                                                                                                                                                                                                                                                                                                                                                                                                                                                                                                                                                                                                                                                                                                                                                                                                                                                                                                                                                                                                                                                                                                         |
|     | MBCI                                                                              |                                                                                                                               | COLOR: BENJAMIN MOORE<br>DEEP ROSE 2004-10                                           | DRAWN: ROGUE                                                                                                                                                                                                                                                                                                                                                                                                                                                                                                                                                                                                                                                                                                                                                                                                                                                                                                                                                                                                                                                                                                                                                                                                                                                                                                                                                                                                                                                                                                                                                                                                                                                                                                                                                                                                                                                                                                                                                                                                                                                                                                                                             |
|     | MBCI                                                                              |                                                                                                                               | COLOR: BENJAMIN MOORE<br>YELLOW RAINCOAT 2020-40                                     | CHECKED: SAB                                                                                                                                                                                                                                                                                                                                                                                                                                                                                                                                                                                                                                                                                                                                                                                                                                                                                                                                                                                                                                                                                                                                                                                                                                                                                                                                                                                                                                                                                                                                                                                                                                                                                                                                                                                                                                                                                                                                                                                                                                                                                                                                             |
| _   | MBCI                                                                              | STEEL CHANNEL SUN<br>SCREEN                                                                                                   | COLOR: BENJAMIN MOORE<br>CHANTILLY LACE 2121-70                                      | ROGUE PROJECT NO.:   2017.28                                                                                                                                                                                                                                                                                                                                                                                                                                                                                                                                                                                                                                                                                                                                                                                                                                                                                                                                                                                                                                                                                                                                                                                                                                                                                                                                                                                                                                                                                                                                                                                                                                                                                                                                                                                                                                                                                                                                                                                                                                                                                                                             |
|     | KNOX                                                                              | KNOX BOX 3200 SERIES W/<br>RECESSED MOUNT FLANGE                                                                              | MAIN ENTRY<br>(REFER TO NOTE #2 BELOW)                                               | PROPOSED EXTERIOR<br>ELEVATIONS                                                                                                                                                                                                                                                                                                                                                                                                                                                                                                                                                                                                                                                                                                                                                                                                                                                                                                                                                                                                                                                                                                                                                                                                                                                                                                                                                                                                                                                                                                                                                                                                                                                                                                                                                                                                                                                                                                                                                                                                                                                                                                                          |
|     | KNOX                                                                              | HINGE DOOR & TAMPER SWITCH.<br>KNOX BOX 1650 SERIES W/<br>RECESSED MOUNT FLANGE<br>HINGE DOOR & TAMPER SWITCH.                | MECHANICAL ROOM<br>(REFER TO NOTE #2 BELOW)                                          | SHEET: A-1                                                                                                                                                                                                                                                                                                                                                                                                                                                                                                                                                                                                                                                                                                                                                                                                                                                                                                                                                                                                                                                                                                                                                                                                                                                                                                                                                                                                                                                                                                                                                                                                                                                                                                                                                                                                                                                                                                                                                                                                                                                                                                                                               |
| RIS | ERIFY KNOX MODEL(S) AND L<br>DICTION PRIOR TO ORDERIN<br>ADDRESS SPECS. & LOCATIC | G / INSTALLATION                                                                                                              |                                                                                      | This drawing is not valid unless signed and sealed by the architect or planner named above. All deas, designs, arrangements<br>plans and specifications indicated or represented by this drawing are by, and the property of rogue architecture, inc. developed<br>for use of and in conjunction with the specifier prodect. Inote of these dueas, designs, arrangements, plans or specifications<br>shall be used for or discussed to any person, find or corroration without the express written permission of rogue architecture.<br>Inc. visual contact with these plans or specifications shall constitute conclusive evidence of acceptance of these restrictions.<br>© 2017 Rogue Architecture, Inc.                                                                                                                                                                                                                                                                                                                                                                                                                                                                                                                                                                                                                                                                                                                                                                                                                                                                                                                                                                                                                                                                                                                                                                                                                                                                                                                                                                                                                                              |