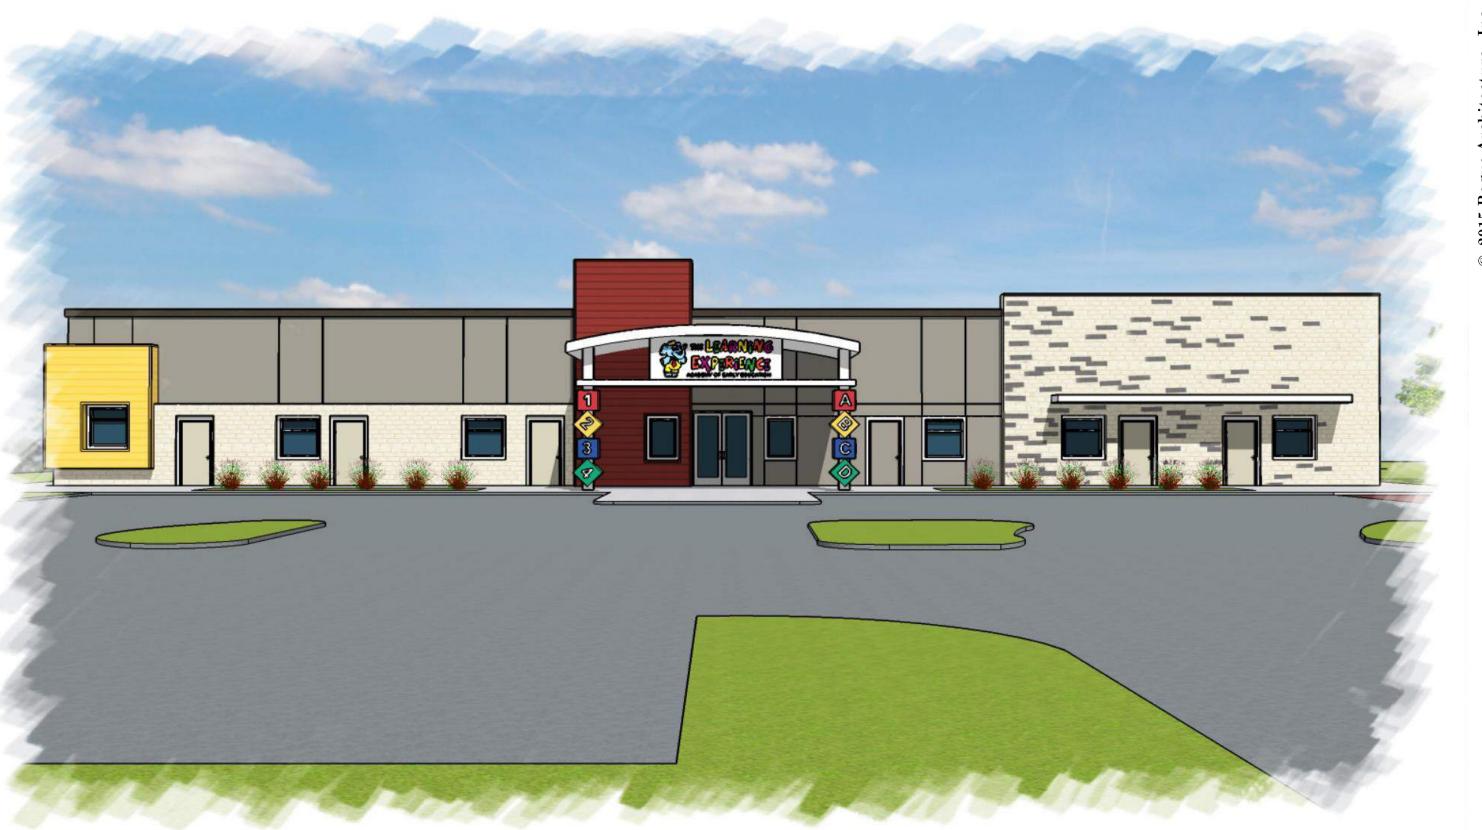

T.O. FINISH FLOOR EL. 100'-0" -

|     |                                                                                   |                                                                                                                               |                                                                                      | BESIGN REVIEW<br>BESIGN REVIEW<br>BESIGN REVIEW<br>BESIGN REVIEW<br>BESIGN REVIEW<br>BESIGN REVIEW<br>BESIGN REVIEW<br>BESIGN REVIEW<br>BESIGN REVIEW<br>BUSIC CHIDCARE FOR THE ACTION OF THE ACTION |
|-----|-----------------------------------------------------------------------------------|-------------------------------------------------------------------------------------------------------------------------------|--------------------------------------------------------------------------------------|----------------------------------------------------------------------------------------------------------------------------------------------------------------------------------------------------------------------------------------------------------------------------------------------------------------------------------------------------------------------------------------------------------------------------------------------------------------------------------------------------------------------------------------------------------------------------------------------------------------------------------------------------------------------------------------------------------------------------------------------------------------------------------------------------------------------------------------------------------------------------------------------------------------------------------------------------------------------------------------------------------------------------------------------------------------------------------------------------------------------------------------------------------------------------------------------------------------------------------------------------------------------------------------------------------------------------------------------------------------------------------------------------------------------------------------------------------------------------------------------------------------------------------------------------------------------------------------------------------------------------------------------------------------------------------------------------------------------------------------------------------------------------------------------------------------------------------------------------------------------------------------------------------------------------------------------------------------------------------------------------------------------------------------------------------------------------------------------------------------------------------------------------------|
| Х   |                                                                                   | ATERIAL SCH                                                                                                                   | IEDULE                                                                               | 1. G.C. MUST PROVIDE & INSTALL ALL PRODUCTS<br>PER PLANS. ONLY SUBSTITUTED PRODUCTS NEED                                                                                                                                                                                                                                                                                                                                                                                                                                                                                                                                                                                                                                                                                                                                                                                                                                                                                                                                                                                                                                                                                                                                                                                                                                                                                                                                                                                                                                                                                                                                                                                                                                                                                                                                                                                                                                                                                                                                                                                                                                                                 |
|     | MANUFAC.                                                                          | SIZE/TYPE                                                                                                                     | FINISH COLOR                                                                         | TO BE SUBMITTED TO THE ARCHITECT FOR<br>APPROVAL. UNAPPROVED SUBSTITUTIONS WILL<br>BE <u>REPLACED AT THE EXPENSE OF THE G.C.</u>                                                                                                                                                                                                                                                                                                                                                                                                                                                                                                                                                                                                                                                                                                                                                                                                                                                                                                                                                                                                                                                                                                                                                                                                                                                                                                                                                                                                                                                                                                                                                                                                                                                                                                                                                                                                                                                                                                                                                                                                                         |
|     | KAWNEER                                                                           | TRIFAB 45 I                                                                                                                   | COLOR: BONE WHITE                                                                    | 2. VERBAL REPRESENTATION HAS NO VALUE AND<br>ALL REQUESTS TO CHANGE ANY PRODUCTS OR<br>SPECIFICATIONS PER PLANS, MUST BE SUBMITTED<br>IN WRITING TO THE ARCHITECT & T.L.E. FOR                                                                                                                                                                                                                                                                                                                                                                                                                                                                                                                                                                                                                                                                                                                                                                                                                                                                                                                                                                                                                                                                                                                                                                                                                                                                                                                                                                                                                                                                                                                                                                                                                                                                                                                                                                                                                                                                                                                                                                           |
|     | -                                                                                 | PER DOOR<br>SCHEDULE                                                                                                          | FACTORY PRIMED<br><u>COLOR:</u> BENJAMIN MOORE -<br>MOUNTAIN PEAK WHITE<br>2   48-70 | APPROVAL. DATE: ISSUE:                                                                                                                                                                                                                                                                                                                                                                                                                                                                                                                                                                                                                                                                                                                                                                                                                                                                                                                                                                                                                                                                                                                                                                                                                                                                                                                                                                                                                                                                                                                                                                                                                                                                                                                                                                                                                                                                                                                                                                                                                                                                                                                                   |
|     | -                                                                                 | PER DOOR<br>SCHEDULE                                                                                                          | FACTORY PRIMED<br>COLOR: BENJAMIN MOORE -<br>GREYSTONE 1475                          | 08.28.2017DESIGN REVIEW10.03.2017DESIGN REVIEW - 2nd SUBMITTAL                                                                                                                                                                                                                                                                                                                                                                                                                                                                                                                                                                                                                                                                                                                                                                                                                                                                                                                                                                                                                                                                                                                                                                                                                                                                                                                                                                                                                                                                                                                                                                                                                                                                                                                                                                                                                                                                                                                                                                                                                                                                                           |
|     | ANDERSEN SILVERLINE<br>2950 (ANDERSEN AS<br>APPROVEED ALTERNATE                   | PER WINDOW<br>SCHEDULE                                                                                                        | COLOR: WHITE                                                                         |                                                                                                                                                                                                                                                                                                                                                                                                                                                                                                                                                                                                                                                                                                                                                                                                                                                                                                                                                                                                                                                                                                                                                                                                                                                                                                                                                                                                                                                                                                                                                                                                                                                                                                                                                                                                                                                                                                                                                                                                                                                                                                                                                          |
|     | ANDERSEN SILVERLINE<br>2950 (ANDERSEN AS<br>APPROVEED ALTERNATE                   | PER WINDOW<br>SCHEDULE                                                                                                        | COLOR: WHITE                                                                         |                                                                                                                                                                                                                                                                                                                                                                                                                                                                                                                                                                                                                                                                                                                                                                                                                                                                                                                                                                                                                                                                                                                                                                                                                                                                                                                                                                                                                                                                                                                                                                                                                                                                                                                                                                                                                                                                                                                                                                                                                                                                                                                                                          |
|     | TRENDSTONE PLUS                                                                   | STYLE: TRENDSTONE PLUS<br>PATTERN: RUNNING BOND                                                                               | COLOR: MISSION WHITE                                                                 | Hereit And Wadsworth Boulevard                                                                                                                                                                                                                                                                                                                                                                                                                                                                                                                                                                                                                                                                                                                                                                                                                                                                                                                                                                                                                                                                                                                                                                                                                                                                                                                                                                                                                                                                                                                                                                                                                                                                                                                                                                                                                                                                                                                                                                                                                                                                                                                           |
|     | TRENDSTONE                                                                        | STYLE: SANDBLASTED<br>PATTERN:                                                                                                | COLOR: BLACK CANYON                                                                  | Suite 300<br>Wheat Ridge<br>CO 80033<br>720•599•3330 - P                                                                                                                                                                                                                                                                                                                                                                                                                                                                                                                                                                                                                                                                                                                                                                                                                                                                                                                                                                                                                                                                                                                                                                                                                                                                                                                                                                                                                                                                                                                                                                                                                                                                                                                                                                                                                                                                                                                                                                                                                                                                                                 |
|     | DRYVIT OR SIMILAR                                                                 | -                                                                                                                             | COLOR: GREYSTONE (#1475)                                                             |                                                                                                                                                                                                                                                                                                                                                                                                                                                                                                                                                                                                                                                                                                                                                                                                                                                                                                                                                                                                                                                                                                                                                                                                                                                                                                                                                                                                                                                                                                                                                                                                                                                                                                                                                                                                                                                                                                                                                                                                                                                                                                                                                          |
|     | JAMES HARDIE                                                                      | ARTISAN V-GROOVE SIDING                                                                                                       | COLOR: DEEP ROSE 2004-10                                                             |                                                                                                                                                                                                                                                                                                                                                                                                                                                                                                                                                                                                                                                                                                                                                                                                                                                                                                                                                                                                                                                                                                                                                                                                                                                                                                                                                                                                                                                                                                                                                                                                                                                                                                                                                                                                                                                                                                                                                                                                                                                                                                                                                          |
|     | JAMES HARDIE                                                                      | ARTISAN V-GROOVE SIDING                                                                                                       | COLOR: BENJAMIN MOORE<br>YELLOW RAINCOAT 2020-40                                     | CHALLENGING THE STATUS QUO                                                                                                                                                                                                                                                                                                                                                                                                                                                                                                                                                                                                                                                                                                                                                                                                                                                                                                                                                                                                                                                                                                                                                                                                                                                                                                                                                                                                                                                                                                                                                                                                                                                                                                                                                                                                                                                                                                                                                                                                                                                                                                                               |
|     | JAMES HARDIE                                                                      | $rac{3}{4}$ " X   2" FCB CORNICE                                                                                             | COLOR: BENJAMIN MOORE<br>BITTERSWEET CHOCOLATE<br>2114-10                            |                                                                                                                                                                                                                                                                                                                                                                                                                                                                                                                                                                                                                                                                                                                                                                                                                                                                                                                                                                                                                                                                                                                                                                                                                                                                                                                                                                                                                                                                                                                                                                                                                                                                                                                                                                                                                                                                                                                                                                                                                                                                                                                                                          |
|     | DRYVIT OR SIMILAR                                                                 | $\frac{\text{MQDEL: FRY REGLET}}{\overline{\mathscr{Y}_4}" \times \overline{\mathscr{Y}_4}"}$ METAL REVEAL<br>/ CONTROL JOINT | FINISH: CLEAR ANODIZED<br>ALUMINUM CENTER VERTICAL<br>JTS. @ WINDOWS & DOORS         |                                                                                                                                                                                                                                                                                                                                                                                                                                                                                                                                                                                                                                                                                                                                                                                                                                                                                                                                                                                                                                                                                                                                                                                                                                                                                                                                                                                                                                                                                                                                                                                                                                                                                                                                                                                                                                                                                                                                                                                                                                                                                                                                                          |
|     | MBCI                                                                              | METAL ROOFING SYSTEM<br>@ ENTRY TOWER                                                                                         | COLOR: BENJAMIN MOORE<br>CHANTILLY LACE 2121-70                                      |                                                                                                                                                                                                                                                                                                                                                                                                                                                                                                                                                                                                                                                                                                                                                                                                                                                                                                                                                                                                                                                                                                                                                                                                                                                                                                                                                                                                                                                                                                                                                                                                                                                                                                                                                                                                                                                                                                                                                                                                                                                                                                                                                          |
|     | MBCI                                                                              | -                                                                                                                             | COLOR: BURNISHED SLATE,<br>SR 34, SRI 36                                             | DATE: 10.30.2017                                                                                                                                                                                                                                                                                                                                                                                                                                                                                                                                                                                                                                                                                                                                                                                                                                                                                                                                                                                                                                                                                                                                                                                                                                                                                                                                                                                                                                                                                                                                                                                                                                                                                                                                                                                                                                                                                                                                                                                                                                                                                                                                         |
|     | MBCI                                                                              |                                                                                                                               | COLOR: BENJAMIN MOORE<br>DEEP ROSE 2004-10                                           | DRAWN: ROGUE                                                                                                                                                                                                                                                                                                                                                                                                                                                                                                                                                                                                                                                                                                                                                                                                                                                                                                                                                                                                                                                                                                                                                                                                                                                                                                                                                                                                                                                                                                                                                                                                                                                                                                                                                                                                                                                                                                                                                                                                                                                                                                                                             |
|     | MBCI                                                                              |                                                                                                                               | COLOR: BENJAMIN MOORE<br>YELLOW RAINCOAT 2020-40                                     | CHECKED: SAB                                                                                                                                                                                                                                                                                                                                                                                                                                                                                                                                                                                                                                                                                                                                                                                                                                                                                                                                                                                                                                                                                                                                                                                                                                                                                                                                                                                                                                                                                                                                                                                                                                                                                                                                                                                                                                                                                                                                                                                                                                                                                                                                             |
| _   | MBCI                                                                              | STEEL CHANNEL SUN<br>SCREEN                                                                                                   | COLOR: BENJAMIN MOORE<br>CHANTILLY LACE 2121-70                                      | ROGUE PROJECT NO.:   2017.28                                                                                                                                                                                                                                                                                                                                                                                                                                                                                                                                                                                                                                                                                                                                                                                                                                                                                                                                                                                                                                                                                                                                                                                                                                                                                                                                                                                                                                                                                                                                                                                                                                                                                                                                                                                                                                                                                                                                                                                                                                                                                                                             |
|     | KNOX                                                                              | KNOX BOX 3200 SERIES W/<br>RECESSED MOUNT FLANGE                                                                              | MAIN ENTRY<br>(REFER TO NOTE #2 BELOW)                                               | PROPOSED EXTERIOR<br>ELEVATIONS                                                                                                                                                                                                                                                                                                                                                                                                                                                                                                                                                                                                                                                                                                                                                                                                                                                                                                                                                                                                                                                                                                                                                                                                                                                                                                                                                                                                                                                                                                                                                                                                                                                                                                                                                                                                                                                                                                                                                                                                                                                                                                                          |
|     | KNOX                                                                              | HINGE DOOR & TAMPER SWITCH.<br>KNOX BOX 1650 SERIES W/<br>RECESSED MOUNT FLANGE<br>HINGE DOOR & TAMPER SWITCH.                | MECHANICAL ROOM<br>(REFER TO NOTE #2 BELOW)                                          | SHEET: A-1                                                                                                                                                                                                                                                                                                                                                                                                                                                                                                                                                                                                                                                                                                                                                                                                                                                                                                                                                                                                                                                                                                                                                                                                                                                                                                                                                                                                                                                                                                                                                                                                                                                                                                                                                                                                                                                                                                                                                                                                                                                                                                                                               |
| RIS | ERIFY KNOX MODEL(S) AND L<br>DICTION PRIOR TO ORDERIN<br>ADDRESS SPECS. & LOCATIC | G / INSTALLATION                                                                                                              |                                                                                      | This drawing is not valid unless signed and sealed by the architect or planner named above. All deas, designs, arrangements<br>plans and specifications indicated or represented by this drawing are by, and the property of rogue architecture, inc. developed<br>for use of and in conjunction with the specifier prodect. Inote of these dueas, designs, arrangements, plans or specifications<br>shall be used for or discussed to any person, find or corroration without the express written permission of rogue architecture.<br>Inc. visual contact with these plans or specifications shall constitute conclusive evidence of acceptance of these restrictions.<br>© 2017 Rogue Architecture, Inc.                                                                                                                                                                                                                                                                                                                                                                                                                                                                                                                                                                                                                                                                                                                                                                                                                                                                                                                                                                                                                                                                                                                                                                                                                                                                                                                                                                                                                                              |