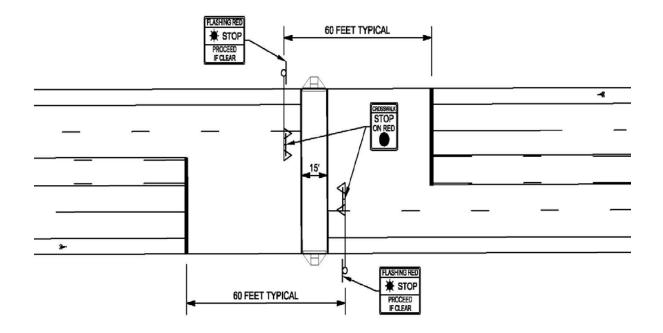

### **Pedestrian Hybrid Beacon Warrant Policy**

A pedestrian hybrid beacon (PHB) is used to warn and control traffic at an unsignalized location to assist pedestrians and bicyclists in crossing a roadway. The pedestrian hybrid beacon warrant policy ('policy') identifies warranting criteria to be used when evaluating the installation of a PHB. PHBs shall be used in conjunction with signs and pavement markings (Appendix A). PHBs should not be installed on roadways with speed limits greater than 45 mph.

### 3. Amendments and Deviations

The City Manager, or designee, can, in writing, approve amendments and deviations from this policy.

Appendix A

PHB Signs and Pavement Markings