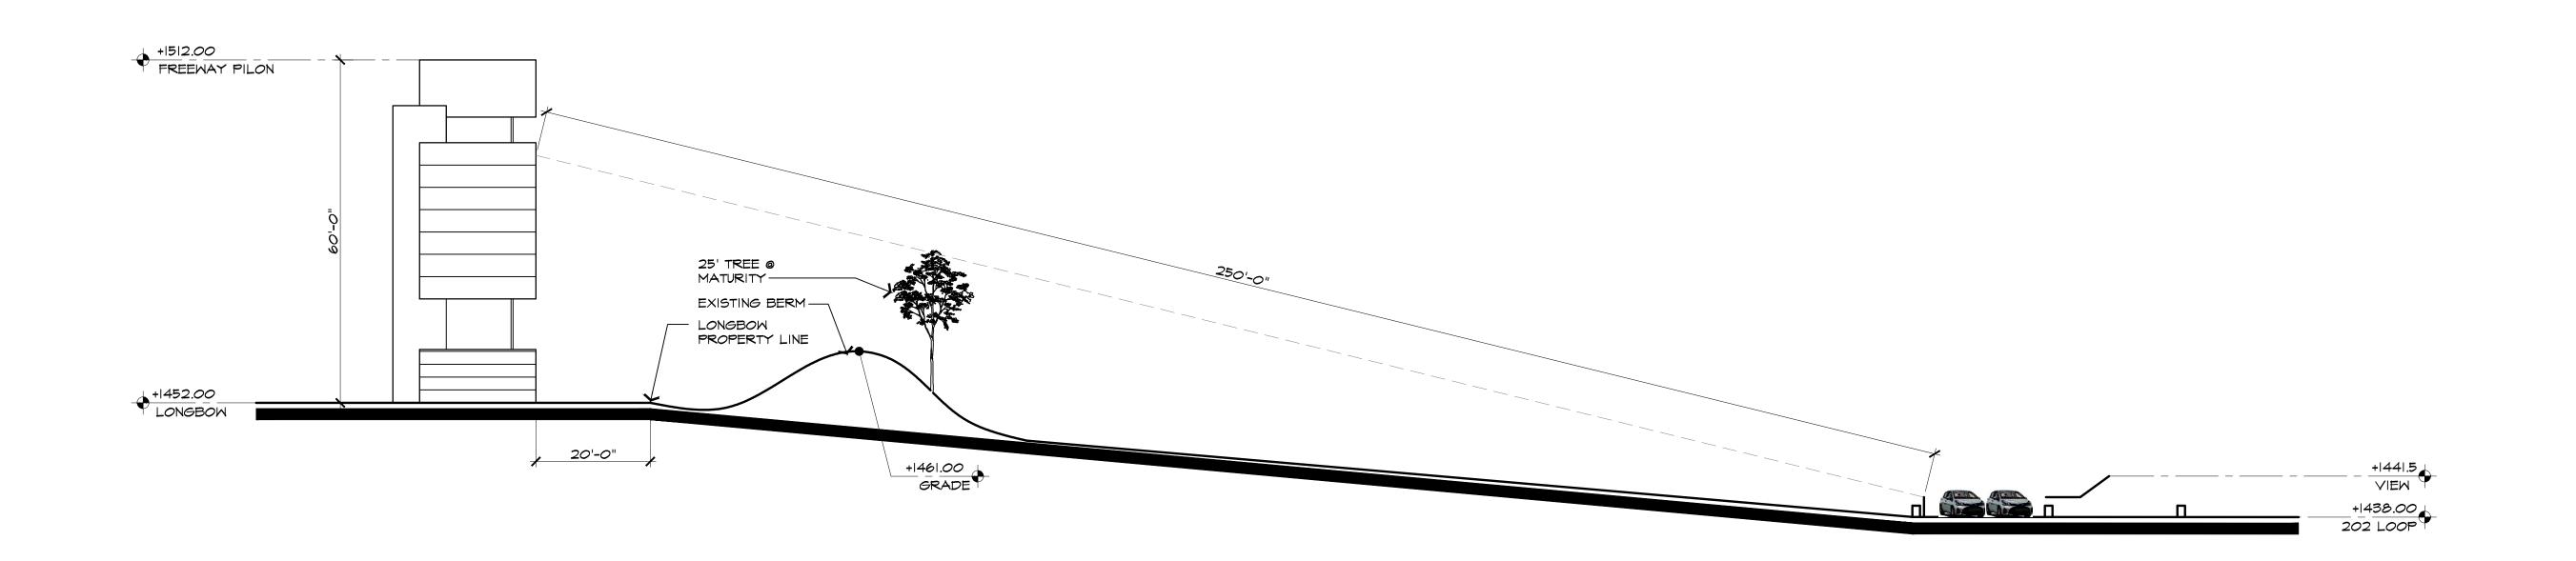

Sheet Number:

SI 1

SITELINE @ SIGN # 2

1/16" - 1'-0"

SITELINE @ SIGN # 1

1/16" - 1'-0"

Butler Design Group Inc Architects & Planners

5017 East Wasington St. Suite 107

Phoenix, Arizona 85034

phone 602-957-1800
fax 602-957-7722

OWNERSHIP OF INSTRUMENTS OF SERVICE
All reports, plans, specifications, computer files, field data,
notes and other documents and instruments prepared by
the design professional as instruments of service shall
remain the property of the design professional. The design
professional shall retain all common law, statutory and other

reserved rights, including the copyright thereto

Revisions

| Title          |           |
|----------------|-----------|
|                | SITELIN   |
|                | EXHIBI    |
| Date           | 09-26-16  |
| Project number | 15069.100 |
| Drawn by:      | FB        |