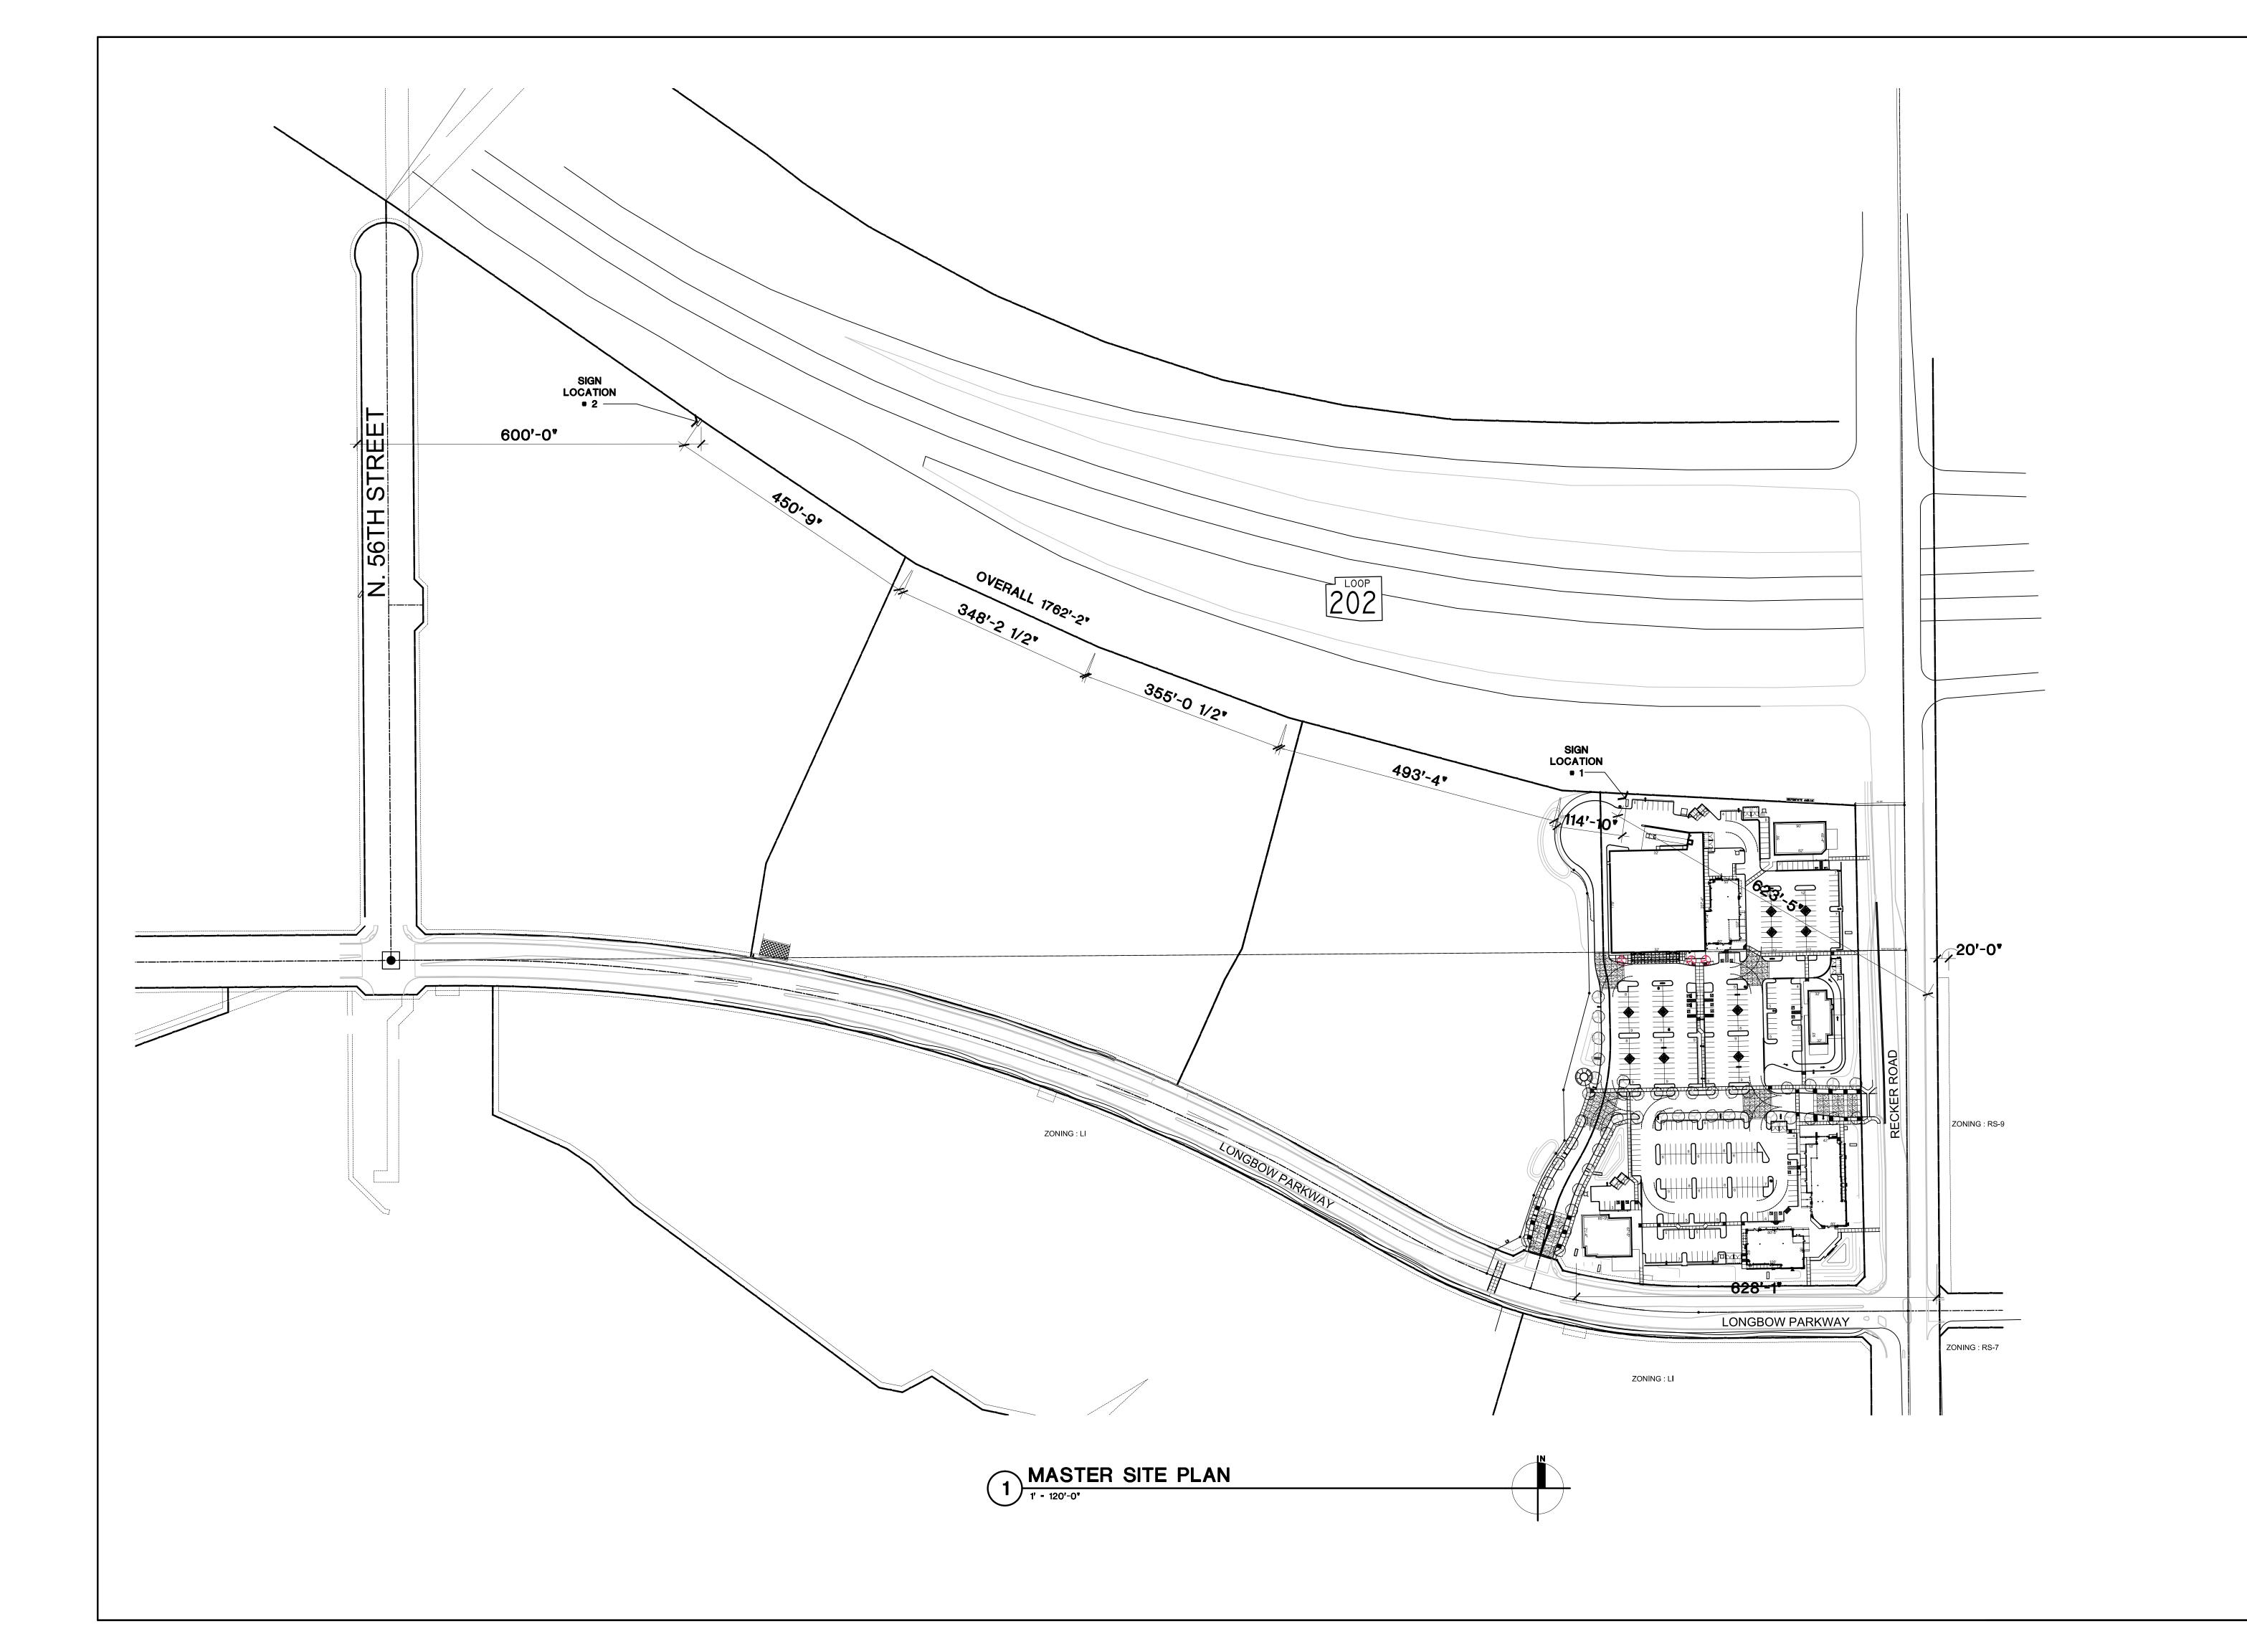

Revisions

| itle:          | SIGNAGE        |
|----------------|----------------|
|                | <b>EXHIBIT</b> |
| ate            | 09-26-16       |
| roject number: |                |

Project number: 15069.100

Checked by:

CAD file:

Sheet Number:

MSP

Butler Design Group Inc Architects & Planners

5017 East Wasington St. Suite 107

Phoenix, Arizona 85034

phone 602-957-1800 fax 602-957-7722