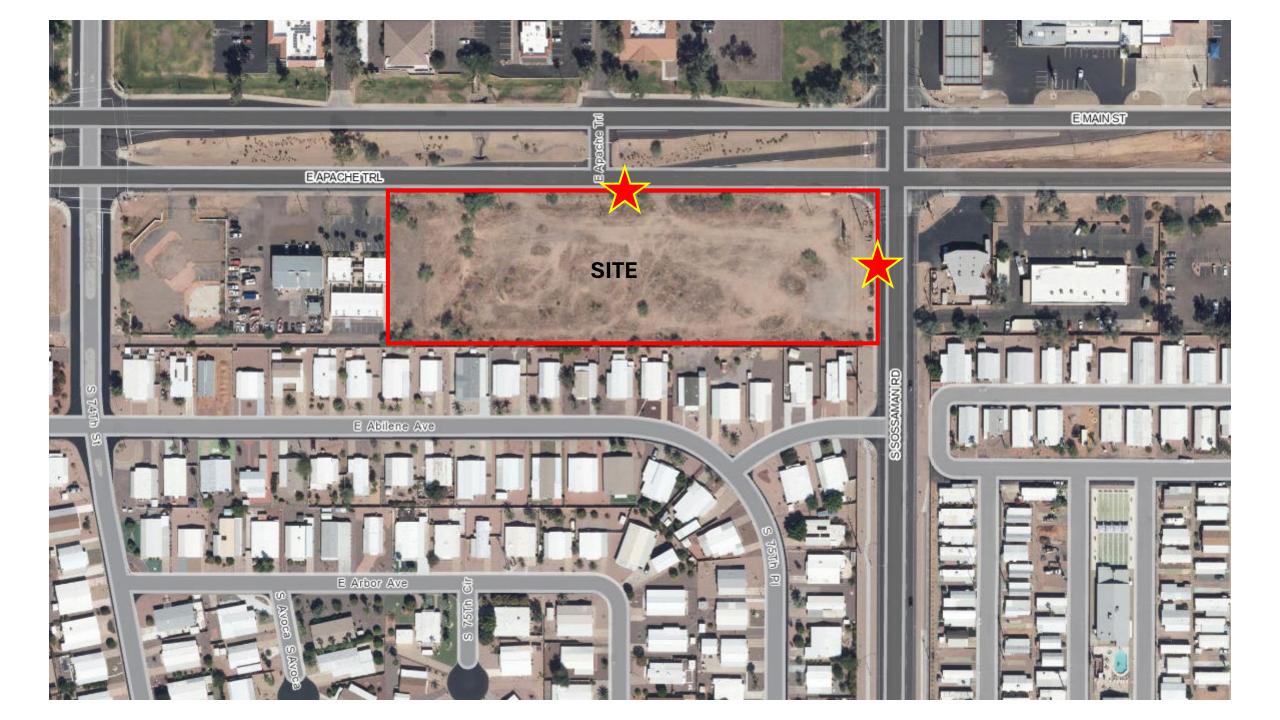

## ROSE LAW GROUP<sup>pc</sup> RICH • CARTER • FISHER

March 24, 2025

Dear Neighbor,

We have applied for a Rezoning from Limited Commercial (LC) to Multiple Residence-2 with a Planned Area Development Overlay (RM-2-PAD) and Site Plan Review for the vacant 3.51-acre property located at the southwest corner of Sossaman Road and Main Street. This request is for development of a high-quality 45-unit multi-family townhome style residential community. This notification letter is being sent to all property owners within 1,000 feet of the property at the request of the City of Mesa Planning Division. The case number assigned to this project is ZON24-00120.