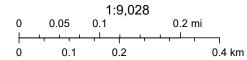

## LANDSCAPE CALCULATIONS (PER MESA ZONING ORDINANCE)

MAIN STREET - STREET FRONTAGE: REQUIRED: (29) TREES & (174) SHRUBS PROVIDED: (35) TREES & (309) SHRUBS SOSSAMAN ROAD - STREET FRONTAGE: REQUIRED: (7) TREES & (42) SHRUBS PROVIDED: (13) TREES & (95) SHRUBS WEST PROPERTY LINE: REQUIRED: (8) TREES & (48) SHRUBS PROVIDED: (6) TREES & (15) SHRUBS SOUTH PROPERTY LINE: REQUIRED: (36) TREES & (216) SHRUBS PROVIDED: (27) TREES & (26) SHRUBS

O.S. CALCULATIONS (PER MESA ZONING ORDINANCE) VICINITY MAP **COMMON OPEN SPACE** (50% LIVE PLANT COVERAGE): REQUIRED: (8) TREES & (24) SHRUBS REQUIRED: 2,453 SF PROVIDED: 5,686 SF PROVIDED: (8) TREES & (41) SHRUBS SITE – **PRIVATE OPEN SPACE** (50% LIVE PLANT COVERAGE): REQUIRED: 6,075 SF E. MAIN ST. PROVIDED: 16,527 SF POWER RI ABILENE AVE. REQUIRED: (1) TREE PROVIDED: (1) TREE E. BROADWAY RD. REQUIRED: (20) TREES

PARKING LOT LANDSCAPE ISLANDS: MIN. 10% TREES IN PARKING LOT ISLANDS **REQUIRED TO BE 36" BOX:** MIN. 25% TREES OVERALL REQUIRED **TO BE 36" BOX**:

PROVIDED: (28) TREES

Architects Land Planning Irrigation

# MAIN 45

PRELIMINARY LANDSCAPE PLAN

SWC OF MAIN ST. & SOSSAMAN RD. NOVEMBER 25, 2024

## PRELIMINARY PLANT LEGEND

S.V.T. (TYP.)

A.D.A. RAMP (TYP.)

RD

AMAN

S SO

VEHICULAR GATE

|         | SYMBOL                  | ARY PLANT LEGEND<br>BOTANICAL NAME - COMMON NAME<br>ES                                                                         | QTY.  | SIZE     |
|---------|-------------------------|--------------------------------------------------------------------------------------------------------------------------------|-------|----------|
|         | $\overline{ \cdot }$    | ACACIA ANUERA - MULGA TREE                                                                                                     | 20    | 24" BOX  |
|         |                         | ACACIA ANUERA - MULGA TREE                                                                                                     | 18    | 36" BOX  |
|         |                         | CAESALPINIA CACALACO - CASCALOTE                                                                                               | 21    | 24" BOX  |
|         |                         | CAESALPINIA CALALACO - CASCALOTE                                                                                               | 10    | 36" BOX  |
| $\sim$  |                         | PARKINSONIA PRAECOX - PALO BREA                                                                                                | 15    | 24" BOX  |
| ( )     | a construction          | PISTACIA LENTISCUS - MASTIC TREE                                                                                               | 23    | 24" BOX  |
| P.)     |                         | PROSOPIS HYBRID 'PHOENIX' - THORNLESS MESQUITE                                                                                 | 19    | 24" BOX  |
|         |                         | QUERCUS VIRGINIANA - SOUTHERN LIVE OAK                                                                                         | 5     | 24" BOX  |
|         |                         | VITEX AGNUS-CASTUS - CHASTE TREE                                                                                               | 26    | 24" BOX  |
|         | SHR                     | UBS                                                                                                                            |       |          |
|         |                         | CAESALPINIA PULCHERRIMA - RED BIRD OF PARADISE                                                                                 | 38    | 5 GAL    |
|         | 1                       | CALLISTEMON VIMINALIS 'LITTLE JOHN'<br>- DWARF BOTTLEBRUSH                                                                     | 23    | 5 GAL    |
|         |                         | EREMOPHILA HYGROPHANA - BLUE BELLS                                                                                             | 64    | 5 GAL    |
|         |                         | LEUCOPHYLLUM FRUTESCENS - TEXAS RANGER                                                                                         | 56    | 5 GAL    |
|         |                         | SENNA ARTEMISOIDES - FEATHERY SENNA                                                                                            | 29    | 5 GAL    |
|         | $\bigcirc$              | SIMMONDSIA CHINENSIS - JOJOBA                                                                                                  | 19    | 5 GAL    |
|         | ACC                     | ENTS                                                                                                                           |       |          |
|         | 2 AN                    | AGAVE MURPHEYI - MURPHEY'S AGAVE                                                                                               | 8     | 5 GAL    |
|         | SS                      | AGAVE WEBERI - BLUE AGAVE                                                                                                      | 22    | 5 GAL    |
|         |                         | ALOE VERA - MEDICINAL ALOE                                                                                                     | 46    | 5 GAL    |
|         |                         | ASCLEPIAS SUBULATA - DESERT MILKWEED                                                                                           | 23    | 5 GAL    |
|         | 0                       | BOUTELOUA GRACILIS - BLONDE AMBITION GRASS                                                                                     | 47    | 5 GAL    |
|         | $\ast$                  | DASYLIRION ACROTRICHUM - GREEN DESERT SPOON                                                                                    | 48    | 5 GAL    |
| 1       |                         | ECHINOCACTUS GRUSONII - GOLDEN BARREL CACTUS                                                                                   | 10    | 5 GAL    |
| $\prec$ | ×                       | FOUQUIERIA SPLENDENS - OCOTILLO                                                                                                | 8     | BARE RT  |
|         |                         | HESPERALOE PARVIFLORA - RED/YELLOW YUCCA                                                                                       | 49    | 5 GAL    |
|         |                         | MUHLENBERGIA CAPILLARIS 'REGAL MIST'<br>- 'REGAL MIST' MUHLY GRASS                                                             | 44    | 5 GAL    |
|         | $\langle \cdot \rangle$ | OPUNTIA SANTA-RITA - PURPLE PRICKLY PEAR                                                                                       | 17    | 5 GAL    |
|         | GRO                     | UND COVERS                                                                                                                     |       |          |
|         |                         | BAILEYA MULTIRADIATA - DESERT MARIGOLD                                                                                         | 64    | 5 GAL    |
|         | $\bigcirc$              | EREMOPHILA GLABRA 'MINGENEW GOLD'<br>- OUTBACK SUNRISE                                                                         | 57    | 5 GAL    |
|         | 9                       | LANTANA MONTEVIDENSIS - PURPLE TRAILING LANTANA                                                                                | 111   | 5 GAL    |
|         | $\bigcirc$              | LANTANA X 'NEW GOLD' - NEW GOLD LANTANA                                                                                        | 80    | 5 GAL    |
|         |                         | 1/2" SCREENED DECOMPOSED GRANITE - 2" MIN. DEPTH<br>COLOR: 'MOHAVE GOLD' BY ROCK PROS U.S.A.<br>- OWNER TO VERIFY SIZE & COLOR | 66,71 | 10 SQ.FT |
|         |                         | MID-IRON BERMUDA TURF                                                                                                          | 2,08  | 9 SQ.FT  |