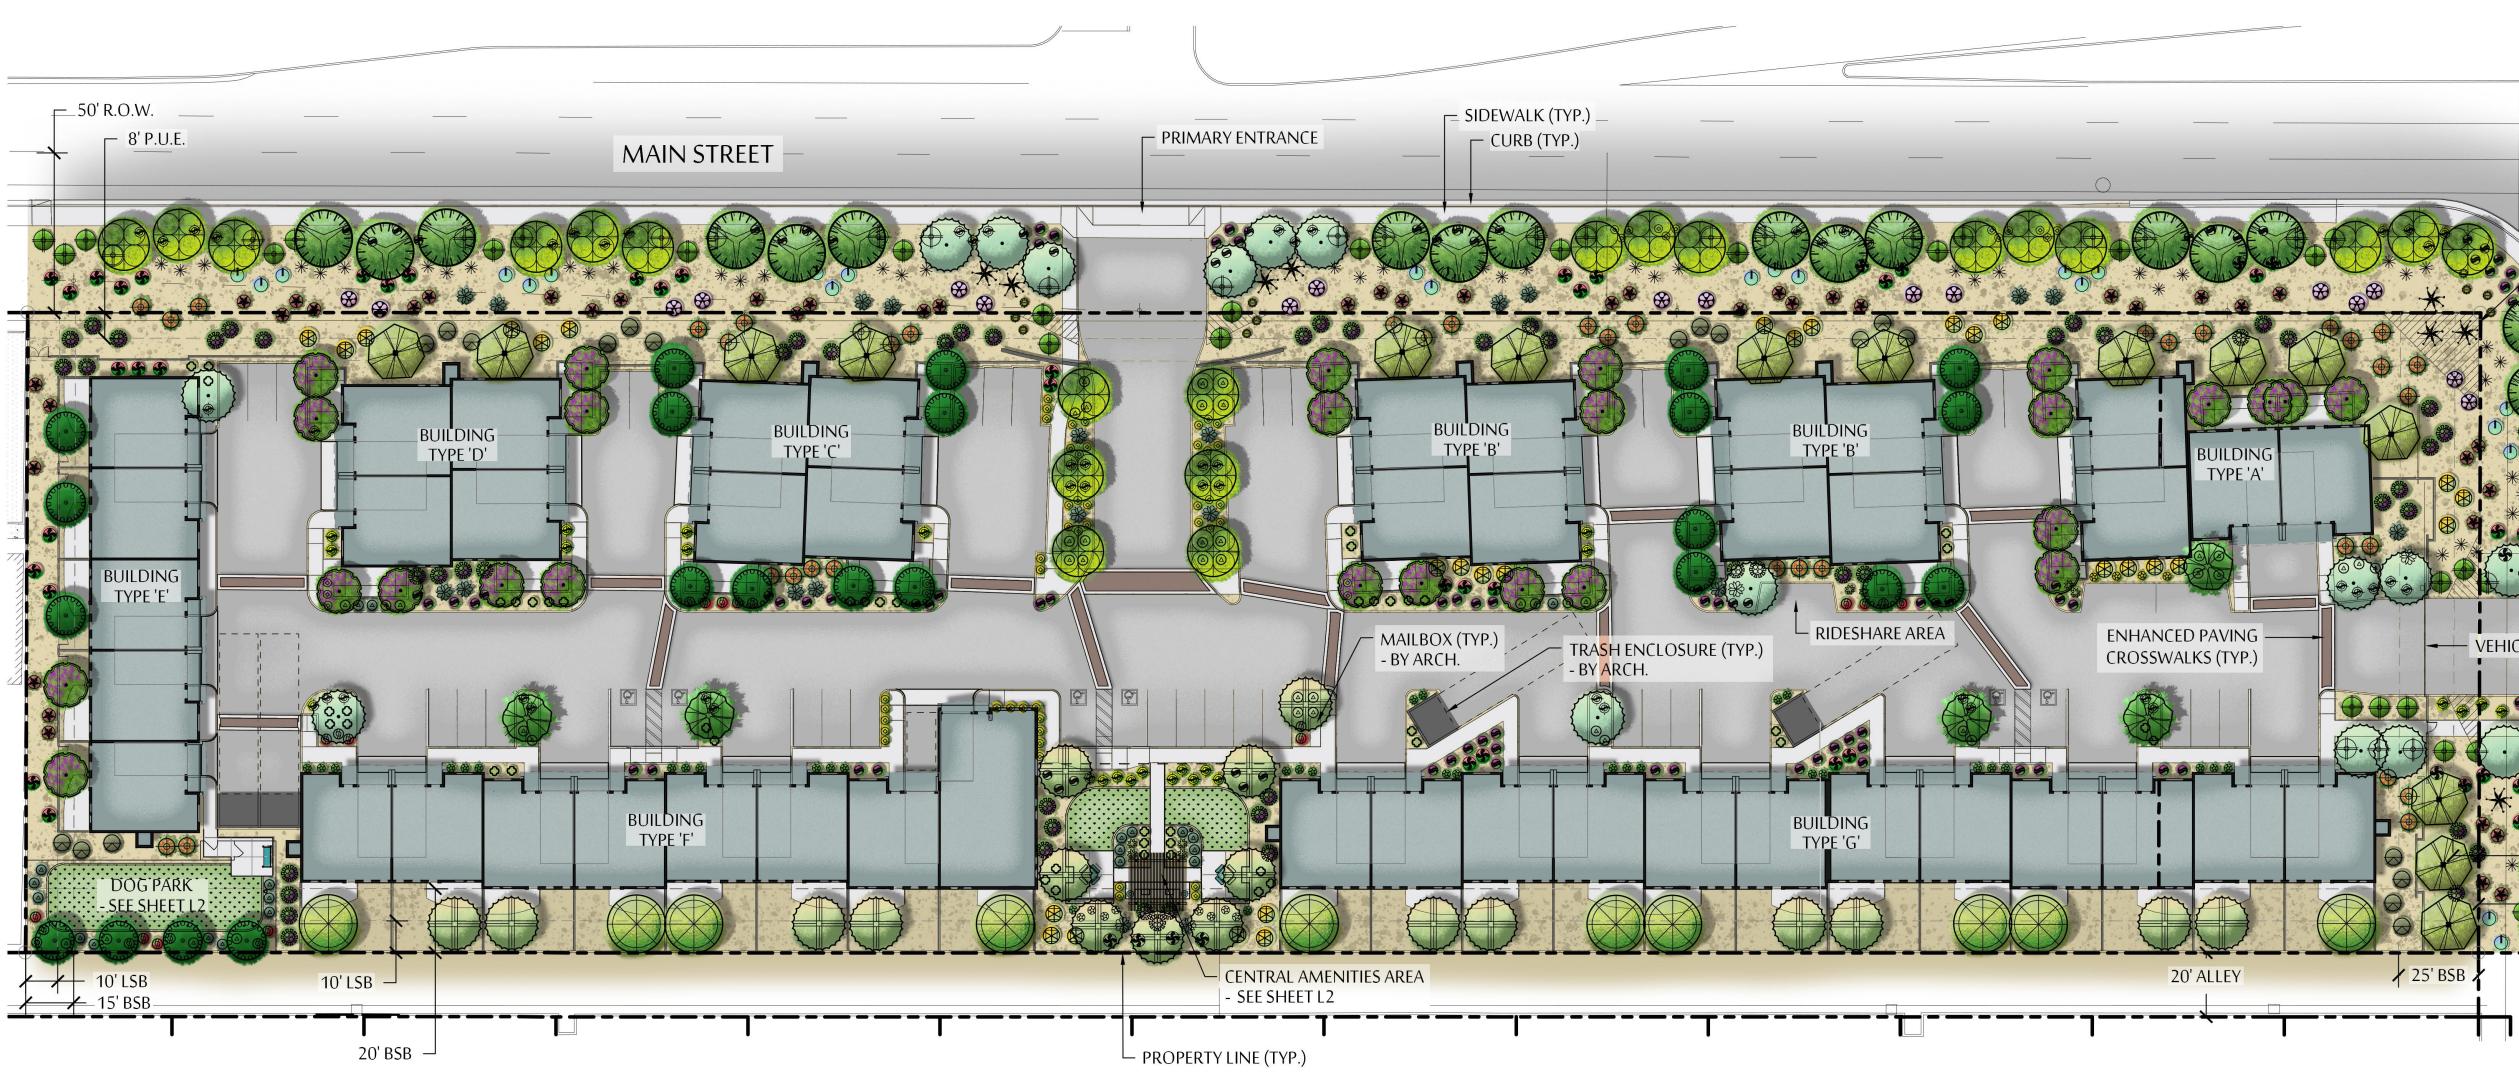

We are proposing to develop this parcel with a high-quality 45-unit multi-family townhome style community. Enclosed you will find a proposed site plan for the community and a rendering of the proposed architecture. The proposed homes will be two-stories and setback over forty feet from the current wall on the north side of the Mesa East Mobile Home Subdivision. Access to the property will be from Main Street.

## LANDSCAPE CALCULATIONS (PER MESA ZONING ORDINANCE)

MAIN STREET - STREET FRONTAGE: REQUIRED: (29) TREES & (174) SHRUBS PROVIDED: (35) TREES & (309) SHRUBS SOSSAMAN ROAD - STREET FRONTAGE: REQUIRED: (7) TREES & (42) SHRUBS PROVIDED: (13) TREES & (95) SHRUBS WEST PROPERTY LINE: REQUIRED: (8) TREES & (48) SHRUBS PROVIDED: (6) TREES & (15) SHRUBS SOUTH PROPERTY LINE: REQUIRED: (36) TREES & (216) SHRUBS PROVIDED: (27) TREES & (26) SHRUBS

O.S. CALCULATIONS (PER MESA ZONING ORDINANCE) VICINITY MAP **COMMON OPEN SPACE** (50% LIVE PLANT COVERAGE): REQUIRED: (8) TREES & (24) SHRUBS REQUIRED: 2,453 SF PROVIDED: 5,686 SF PROVIDED: (8) TREES & (41) SHRUBS SITE – **PRIVATE OPEN SPACE** (50% LIVE PLANT COVERAGE): REQUIRED: 6,075 SF E. MAIN ST. PROVIDED: 16,527 SF POWER RI ABILENE AVE. REQUIRED: (1) TREE PROVIDED: (1) TREE E. BROADWAY RD. REQUIRED: (20) TREES

PARKING LOT LANDSCAPE ISLANDS: MIN. 10% TREES IN PARKING LOT ISLANDS **REQUIRED TO BE 36" BOX:** MIN. 25% TREES OVERALL REQUIRED **TO BE 36" BOX**:

PROVIDED: (28) TREES

Architects Land Planning Irrigation

## PRELIMINARY PLANT LEGEND

S.V.T. (TYP.)

A.D.A. RAMP (TYP.)

RD

AMAN

S SO

VEHICULAR GATE

|         | SYMBOL                  | ARY PLANT LEGEND<br>BOTANICAL NAME - COMMON NAME<br>ES                                                                         | QTY.  | SIZE     |
|---------|-------------------------|--------------------------------------------------------------------------------------------------------------------------------|-------|----------|
|         | $\overline{ \cdot }$    | ACACIA ANUERA - MULGA TREE                                                                                                     | 20    | 24" BOX  |
|         |                         | ACACIA ANUERA - MULGA TREE                                                                                                     | 18    | 36" BOX  |
|         |                         | CAESALPINIA CACALACO - CASCALOTE                                                                                               | 21    | 24" BOX  |
|         |                         | CAESALPINIA CALALACO - CASCALOTE                                                                                               | 10    | 36" BOX  |
| $\sim$  |                         | PARKINSONIA PRAECOX - PALO BREA                                                                                                | 15    | 24" BOX  |
| ( )     | a construction          | PISTACIA LENTISCUS - MASTIC TREE                                                                                               | 23    | 24" BOX  |
| P.)     |                         | PROSOPIS HYBRID 'PHOENIX' - THORNLESS MESQUITE                                                                                 | 19    | 24" BOX  |
|         |                         | QUERCUS VIRGINIANA - SOUTHERN LIVE OAK                                                                                         | 5     | 24" BOX  |
|         |                         | VITEX AGNUS-CASTUS - CHASTE TREE                                                                                               | 26    | 24" BOX  |
|         | SHR                     | UBS                                                                                                                            |       |          |
|         |                         | CAESALPINIA PULCHERRIMA - RED BIRD OF PARADISE                                                                                 | 38    | 5 GAL    |
|         | 1                       | CALLISTEMON VIMINALIS 'LITTLE JOHN'<br>- DWARF BOTTLEBRUSH                                                                     | 23    | 5 GAL    |
|         |                         | EREMOPHILA HYGROPHANA - BLUE BELLS                                                                                             | 64    | 5 GAL    |
|         |                         | LEUCOPHYLLUM FRUTESCENS - TEXAS RANGER                                                                                         | 56    | 5 GAL    |
|         |                         | SENNA ARTEMISOIDES - FEATHERY SENNA                                                                                            | 29    | 5 GAL    |
|         | $\bigcirc$              | SIMMONDSIA CHINENSIS - JOJOBA                                                                                                  | 19    | 5 GAL    |
|         | ACC                     | ENTS                                                                                                                           |       |          |
|         | 2 AN                    | AGAVE MURPHEYI - MURPHEY'S AGAVE                                                                                               | 8     | 5 GAL    |
|         | SS                      | AGAVE WEBERI - BLUE AGAVE                                                                                                      | 22    | 5 GAL    |
|         |                         | ALOE VERA - MEDICINAL ALOE                                                                                                     | 46    | 5 GAL    |
|         |                         | ASCLEPIAS SUBULATA - DESERT MILKWEED                                                                                           | 23    | 5 GAL    |
|         | 0                       | BOUTELOUA GRACILIS - BLONDE AMBITION GRASS                                                                                     | 47    | 5 GAL    |
|         | $\ast$                  | DASYLIRION ACROTRICHUM - GREEN DESERT SPOON                                                                                    | 48    | 5 GAL    |
| 1       |                         | ECHINOCACTUS GRUSONII - GOLDEN BARREL CACTUS                                                                                   | 10    | 5 GAL    |
| $\prec$ | ×                       | FOUQUIERIA SPLENDENS - OCOTILLO                                                                                                | 8     | BARE RT  |
|         |                         | HESPERALOE PARVIFLORA - RED/YELLOW YUCCA                                                                                       | 49    | 5 GAL    |
|         |                         | MUHLENBERGIA CAPILLARIS 'REGAL MIST'<br>- 'REGAL MIST' MUHLY GRASS                                                             | 44    | 5 GAL    |
|         | $\langle \cdot \rangle$ | OPUNTIA SANTA-RITA - PURPLE PRICKLY PEAR                                                                                       | 17    | 5 GAL    |
|         | GRO                     | UND COVERS                                                                                                                     |       |          |
|         |                         | BAILEYA MULTIRADIATA - DESERT MARIGOLD                                                                                         | 64    | 5 GAL    |
|         | $\bigcirc$              | EREMOPHILA GLABRA 'MINGENEW GOLD'<br>- OUTBACK SUNRISE                                                                         | 57    | 5 GAL    |
|         | 9                       | LANTANA MONTEVIDENSIS - PURPLE TRAILING LANTANA                                                                                | 111   | 5 GAL    |
|         | $\bigcirc$              | LANTANA X 'NEW GOLD' - NEW GOLD LANTANA                                                                                        | 80    | 5 GAL    |
|         |                         | 1/2" SCREENED DECOMPOSED GRANITE - 2" MIN. DEPTH<br>COLOR: 'MOHAVE GOLD' BY ROCK PROS U.S.A.<br>- OWNER TO VERIFY SIZE & COLOR | 66,71 | 10 SQ.FT |
|         |                         | MID-IRON BERMUDA TURF                                                                                                          | 2,08  | 9 SQ.FT  |

The meeting was conducted as an open house with five separate 24x36 inch boards posted around the room and developer representatives standing next to the boards to answer resident questions (see attached PDF of the provided materials). The materials at the meeting provided information on the site location, entitlement process, and proposed site plan and building architecture.