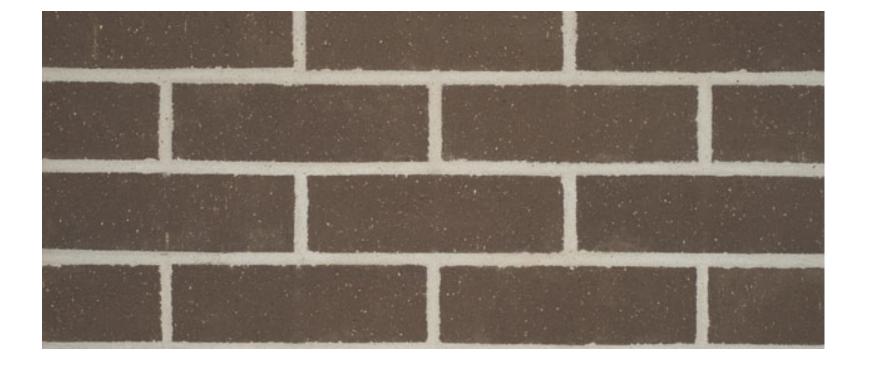

MATERIAL BOARD Central Mesa Reuse Pipeline - Plants Intermediate Pump Station 3626 E. Thomas Road City of Mesa Project No. CP0896



#### **STANDARD BLOCK AND SPLIT FACE BLOCK** ELECTRICAL BUILDING AND SITE WALL

SUPERLITE - WILLOW GREEN



### BRICK AND BRICK VENEER SITE WALL COLUMN AND WALL CAPS SUMMIT - GRAPHITE



#### METAL COPING, SCUPPERS, AND DOWNSPOUTS ELECTRICAL BUILDING AND SHADE CANOPY GAF - MEDIUM BRONZE



# METAL GUTTER AND DOWNSPOUTS SHADE CANOPY GAF - SANDSTONE



FABRIC PANELS SHADE CANOPY COMMERICAL 95 340 - DESERT SAND



## **PROTECTIVE COATING** STORAGE TANK, SURGE TANK, PUMPS, PIPING TNEMEC - CANOPY