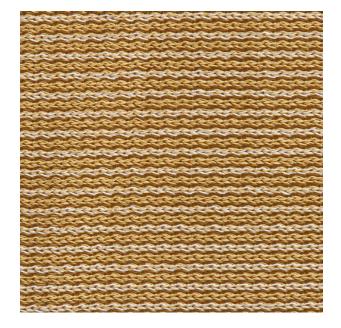

# METAL GUTTER AND DOWNSPOUTS SHADE CANOPY GAF - SANDSTONE

FABRIC PANELS SHADE CANOPY COMMERICAL 95 340 - DESERT SAND