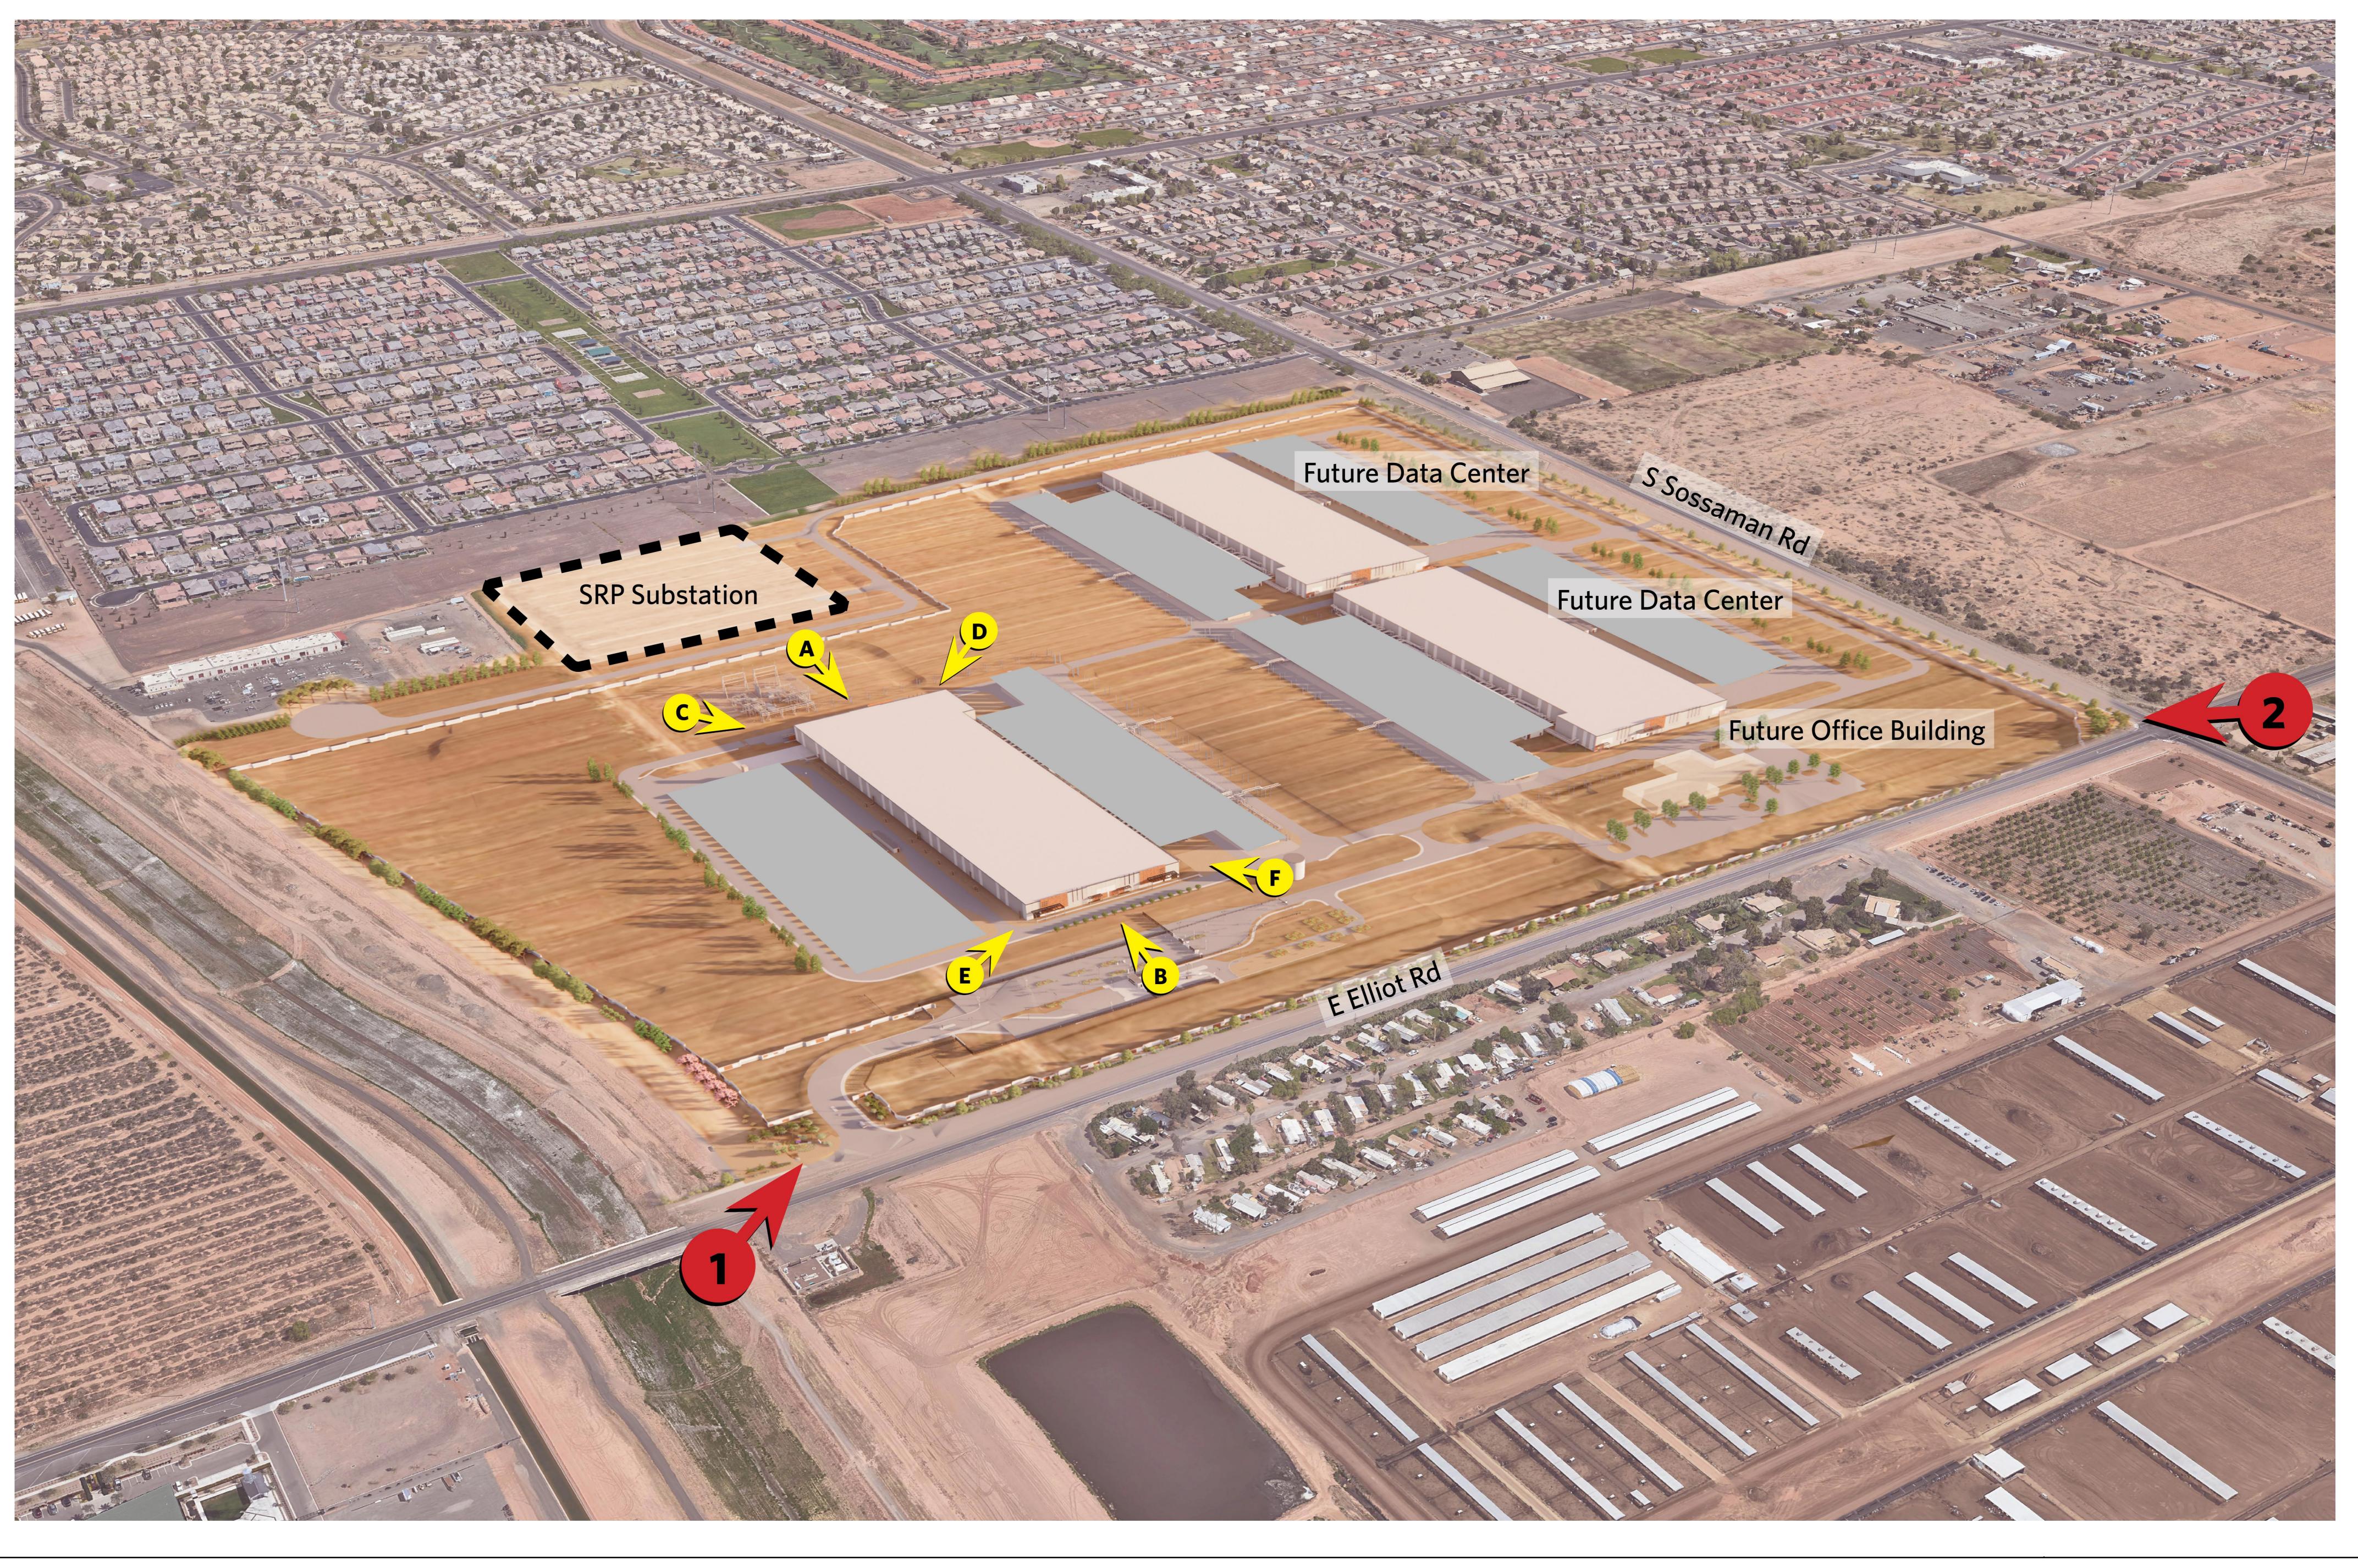

CONFIDENTIAL PROJECT RED HAWK DESIGN REVIEW SUBMITTAL

| $\mathbf{C}$ |  |
|--------------|--|
| 5            |  |
| $\mathbf{U}$ |  |

#### E AERIAL RENDERING

SHEET NUMBER: 1-04





## CONFIDENTIAL PROJECT RED HAWK DESIGN REVIEW SUBMITTAL



SHEET NUMBER: 1-06





PROJECT RED HAWK DESIGN REVIEW SUBMITTAL



NORTH ELEVATION REDNERING - VIEW C - DAYTIME



## NORTH ELEVATION RENDERING - VIEW D DAYTIME





## CONFIDENTIAL PROJECT RED HAWK DESIGN REVIEW SUBMITTAL





NORTH ELEVATION REDNERING - VIEW C - NIGHTTIME

NORTH ELEVATION RENDERING - VIEW D NIGHTTIME







SHEET NUMBER: 2-03



### SOUTH ELEVATION REDNERING - VIEW E - DAYTIME



### SOUTH ELEVATION RENDERING - VIEW F DAYTIME





## CONFIDENTIAL PROJECT RED HAWK DESIGN REVIEW SUBMITTAL





SOUTH ELEVATION REDNERING - VIEW E