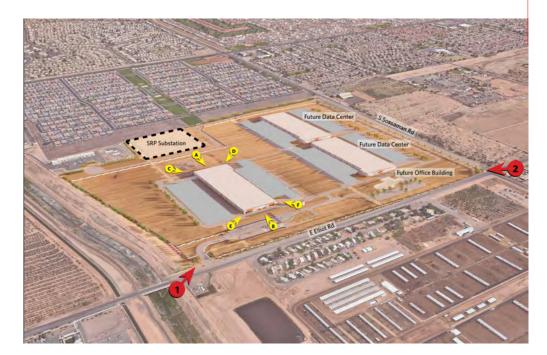

# PROJECT RED HAWK DESIGN REVIEW SUBMITTAL

**BUILDING RENDERING - KEY PLAN** 

RENDERINGS - VIEW A AND B

SHEET NUMBER: 2-02