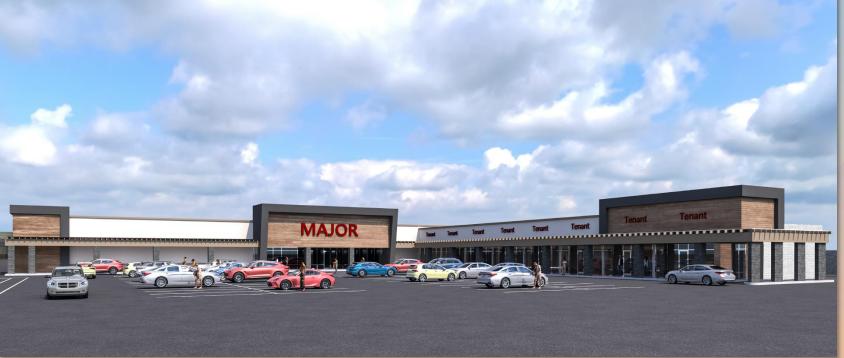

# Design Review Board



## DRB23-00100 308 E University Drive

Chloe Durfee Daniel, Planner II

May 9, 2023



#### Request

- Design Review
- Elevation update c a shopping center





#### Location

- West of Mesa Drive
- On the north side of University Drive







## Zoning

- Downtown Business 1 (DB-1)
- Existing use as a shopping center is permitted





#### Site Photo



Looking northwest at the site



### Site Plan

- Proposed project is an elevation update only
- Site plan is not changing
- Existing major building 1 update
- Existing north building update





#### Elevations





### Elevations







## Rendering





#### **Colors & Materials**



### **Alternative Compliance**

✓ Materials. No more than 50% of the façade may be covered with one single material





Staff is seeking your review and recommendation on the following:

✓ Proposed building elevations

✓Alternative Compliance request

Staff welcomes any feedback



# Design Review Board