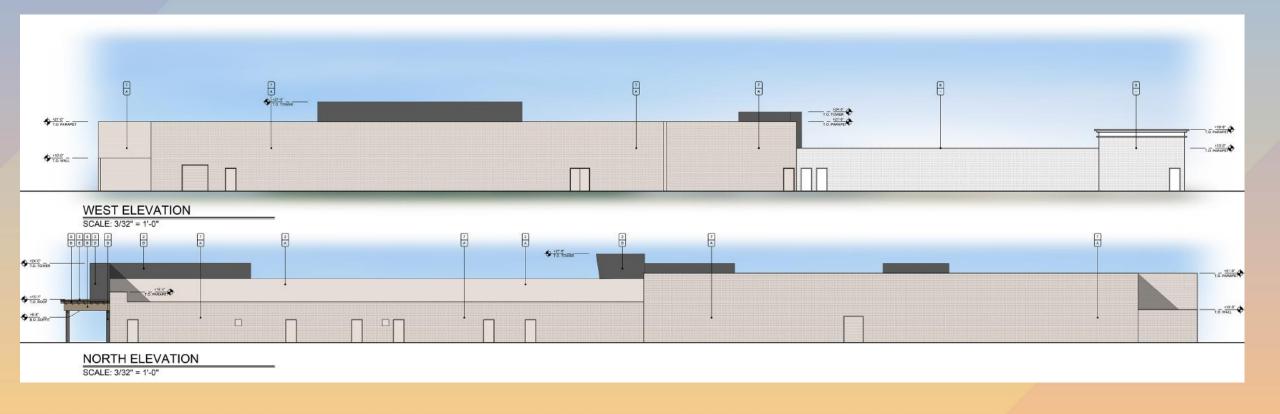

# Design Review Board



## DRB23-00100 308 E University Drive

Chloe Durfee Daniel, Planner II

May 9, 2023



#### Request

- Design Review
- Elevation update c a shopping center





#### Location

- West of Mesa Drive
- On the north side of University Drive







## Zoning

- Downtown Business 1 (DB-1)
- Existing use as a shopping center is permitted





#### Site Photo



Looking northwest at the site



### Site Plan

- Proposed project is an elevation update only
- Site plan is not changing
- Existing major building 1 update
- Existing north building update





#### Elevations





### Elevations







## Rendering





#### **Colors & Materials**



### **Alternative Compliance**

✓ Materials. No more than 50% of the façade may be covered with one single material





Staff is seeking your review and recommendation on the following:

✓ Proposed building elevations

✓Alternative Compliance request

Staff welcomes any feedback



# Design Review Board