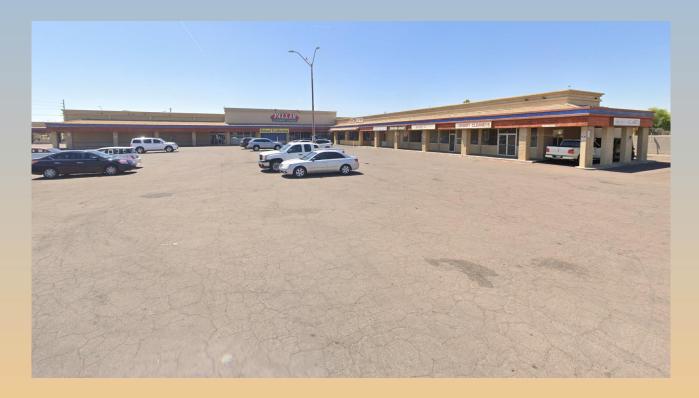

# Design Review Board



## DRB23-00100 308 E University Drive

Chloe Durfee Daniel, Planner II

May 9, 2023



#### Request

- Design Review
- Elevation update c a shopping center





#### Location

- West of Mesa Drive
- On the north side of University Drive







## Zoning

- Downtown Business 1 (DB-1)
- Existing use as a shopping center is permitted





#### Site Photo



Looking northwest at the site



### Site Plan

- Proposed project is an elevation update only
- Site plan is not changing
- Existing major building 1 update
- Existing north building update





#### Elevations





### Elevations







## Rendering





#### **Colors & Materials**



### **Alternative Compliance**

✓ Materials. No more than 50% of the façade may be covered with one single material





Staff is seeking your review and recommendation on the following:

✓ Proposed building elevations

✓Alternative Compliance request

Staff welcomes any feedback



# Design Review Board