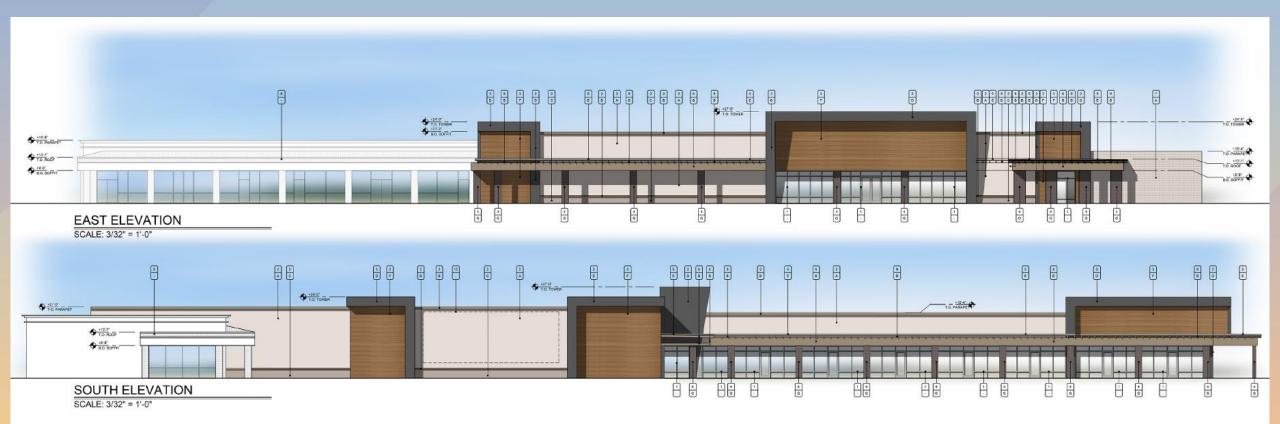

# Design Review Board



## DRB23-00100 308 E University Drive

Chloe Durfee Daniel, Planner II

May 9, 2023



#### Request

- Design Review
- Elevation update c a shopping center





#### Location

- West of Mesa Drive
- On the north side of University Drive







## Zoning

- Downtown Business 1 (DB-1)
- Existing use as a shopping center is permitted





#### Site Photo



Looking northwest at the site



### Site Plan

- Proposed project is an elevation update only
- Site plan is not changing
- Existing major building 1 update
- Existing north building update





#### Elevations





### Elevations







## Rendering





#### **Colors & Materials**



### **Alternative Compliance**

✓ Materials. No more than 50% of the façade may be covered with one single material





Staff is seeking your review and recommendation on the following:

✓ Proposed building elevations

✓Alternative Compliance request

Staff welcomes any feedback



# Design Review Board