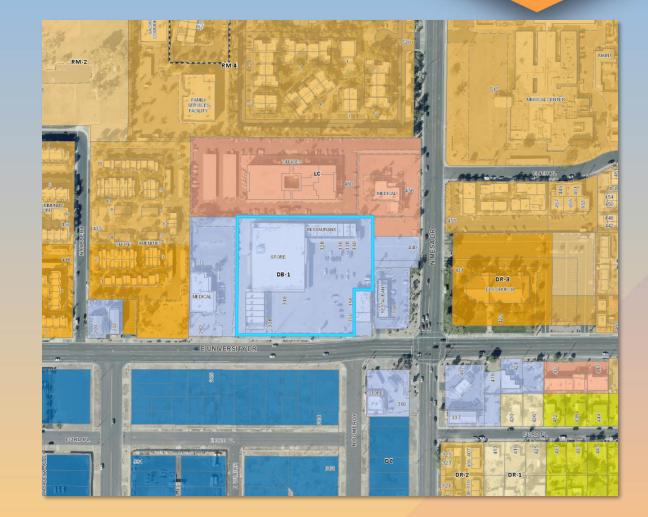

#### Location

- West of Mesa Drive
- On the north side of University Drive

## Zoning

- Downtown Business 1 (DB-1)
- Existing use as a shopping center is permitted