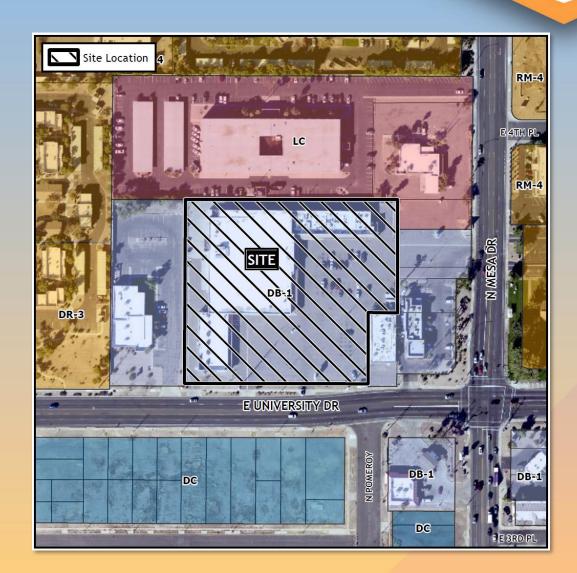

#### Location

- West of Mesa Drive
- On the north side of University Drive

## Zoning

- Downtown Business 1 (DB-1)
- Existing use as a shopping center is permitted