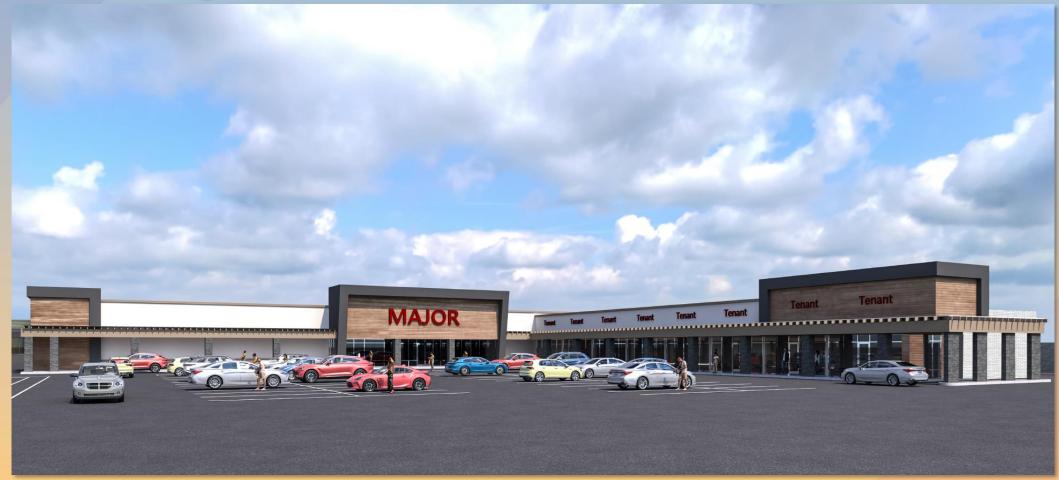

# Design Review Board



## DRB23-00100 308 E University Drive

Chloe Durfee Daniel, Planner II

May 9, 2023



#### Request

- Design Review
- Elevation update c a shopping center





#### Location

- West of Mesa Drive
- On the north side of University Drive







## Zoning

- Downtown Business 1 (DB-1)
- Existing use as a shopping center is permitted





#### Site Photo



Looking northwest at the site



### Site Plan

- Proposed project is an elevation update only
- Site plan is not changing
- Existing major building 1 update
- Existing north building update





#### Elevations





### Elevations







## Rendering





#### **Colors & Materials**



### **Alternative Compliance**

✓ Materials. No more than 50% of the façade may be covered with one single material





Staff is seeking your review and recommendation on the following:

✓ Proposed building elevations

✓Alternative Compliance request

Staff welcomes any feedback



# Design Review Board