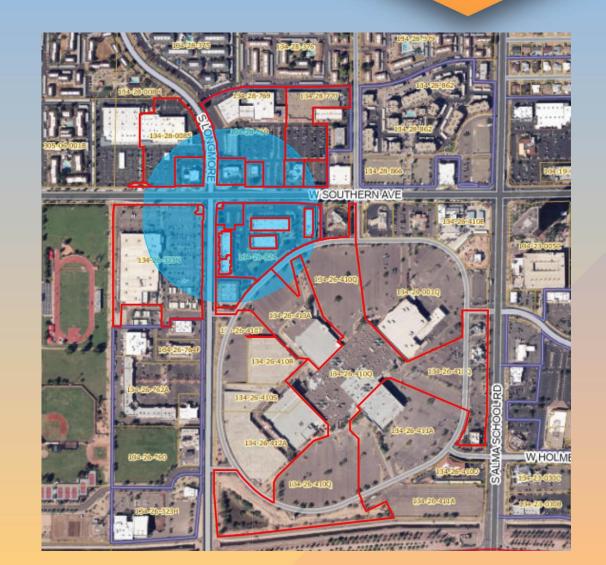

#### Location

- South of Southern Avenue
- East of Longmore
- West of Alma School Road

#### General Plan

Mixed Use Activity District

#### **Transit Corridor**

- Strong and viable centers of commercial activity
- Pedestrian-oriented urban environment
- Proposed use complies with the goals of this character area

# Zoning

- Limited Commercial (LC)
- Retail, entertainment, service-oriented businesses
- Serves one- to tenmile radius
- Medical Office is permitted