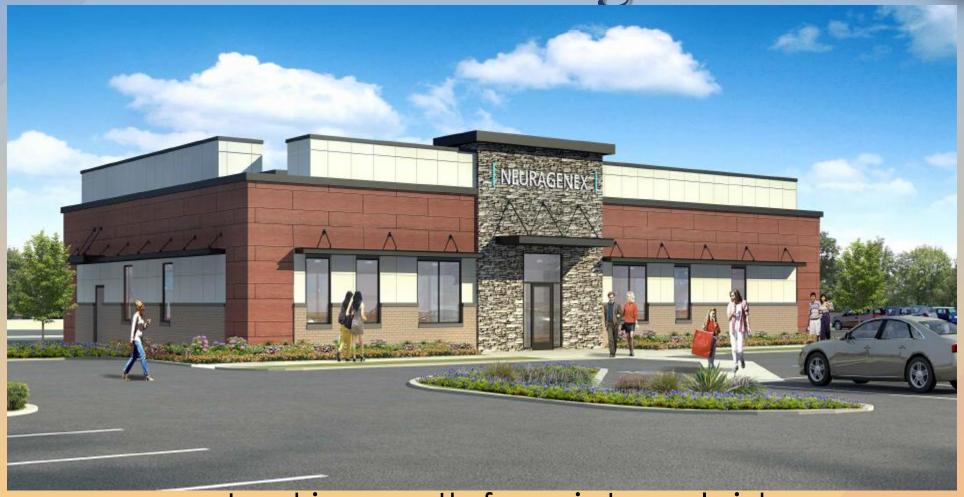

# Rendering

Looking south from Southern Avenue

Rendering

Looking north from internal side