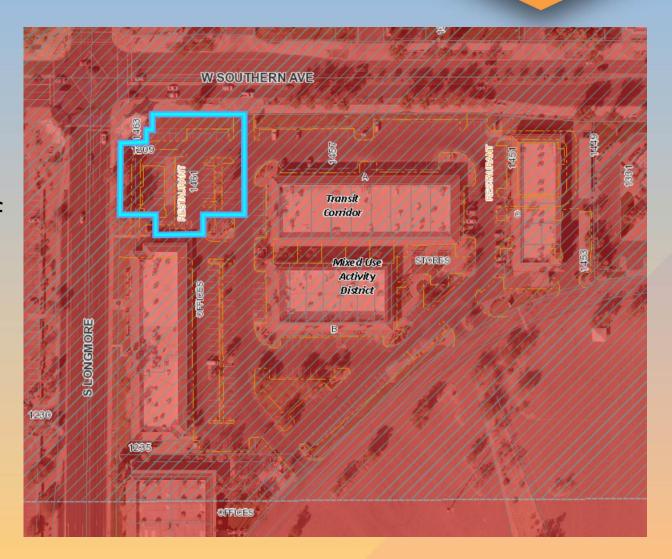

#### Site Plan

- 5,429 sq ft building
- Pedestrian connections with sidewalk & benches
- Vehicular access from Southern Avenue
- 27 parking spaces required, 28 spaces provided