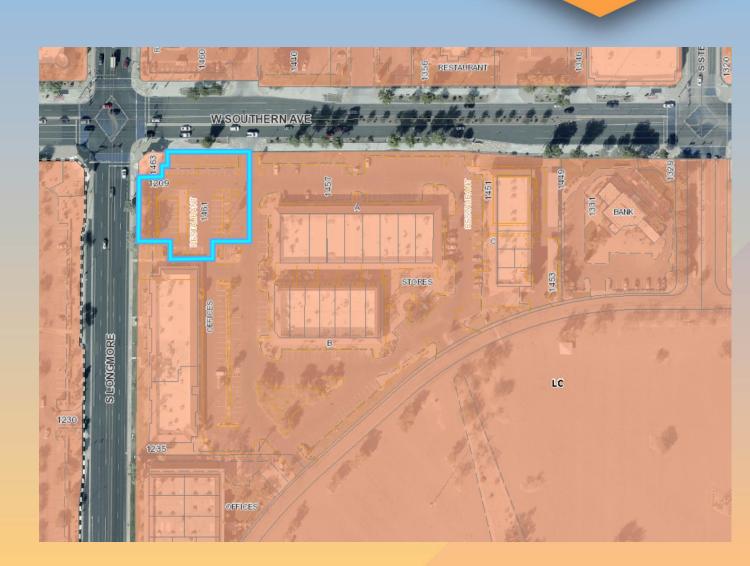

#### Location

- South of Southern Avenue
- East of Longmore
- West of Alma School Road

# Zoning

- Limited Commercial (LC)
- Retail, entertainment, service-oriented businesses
- Serves one- to tenmile radius
- Medical Office is permitted