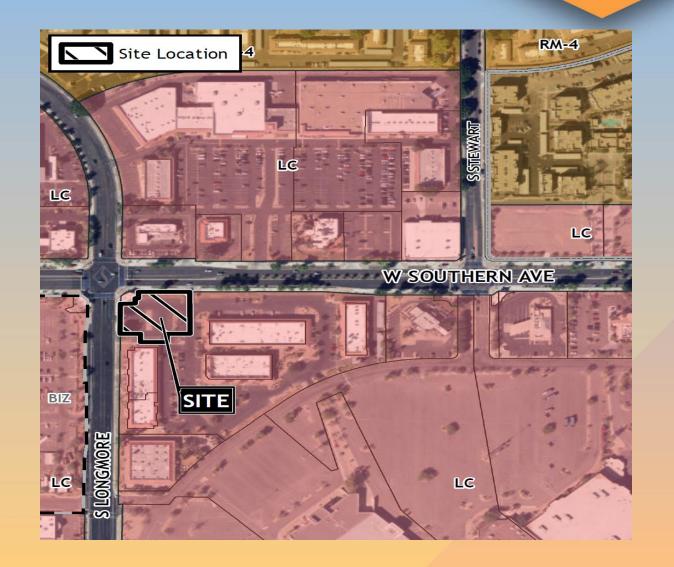

#### Location

- South of Southern Avenue
- East of Longmore
- West of Alma School Road

#### General Plan

Mixed Use Activity District