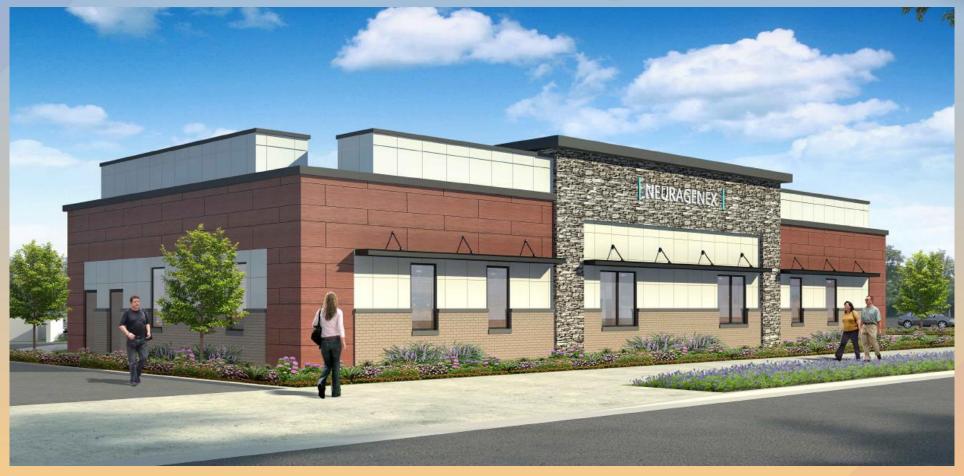

# Rendering

Looking south from Southern Avenue

Rendering

Looking north from internal side