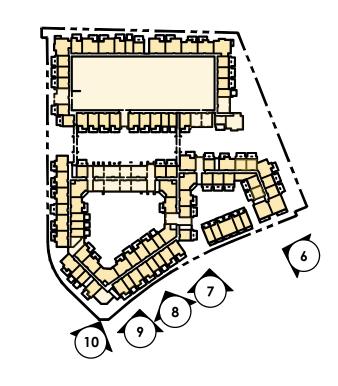

## RESIDENCES AT DOBSON ROAD AND CUBS WAY

GPA/REZONING/SITE PLAN 3RD SUBMITTAL

MARCH 13, 2023 (REVISED APRIL 7, 2023) PERSPECTIVE RENDERING

**A7.1** 

5 ENTRY AT DOBSON ROAD

KEYMAP

**KEYMAP** 