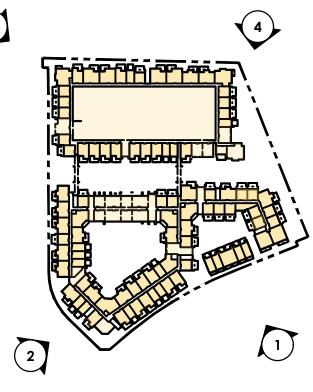

## RESIDENCES AT DOBSON ROAD AND CUBS WAY

GPA/REZONING/SITE PLAN 3RD SUBMITTAL

MARCH 13, 2023 (REVISED APRIL 7, 2023) PERSPECTIVE RENDERING

**A7.1** 

5 ENTRY AT DOBSON ROAD

KEYMAP