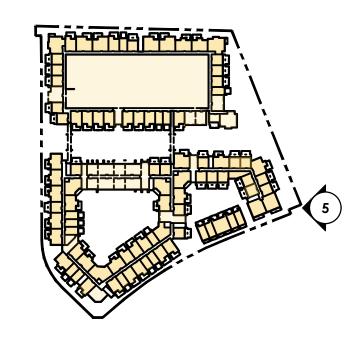

### RESIDENCES AT DOBSON ROAD AND CUBS WAY

GPA/REZONING/SITE PLAN 3RD SUBMITTAL

PATIOS ON RIVERVIEW AUTO DRIVE

NORTHWEST CORNER

15 AERIAL VIEW OF RIVERVIEW AUTO DRIVE

KEYMAP