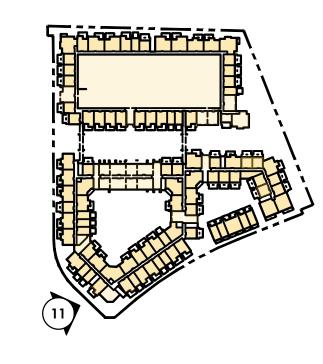

## RESIDENCES AT DOBSON ROAD AND CUBS WAY

GPA/REZONING/SITE PLAN 3RD SUBMITTAL

MARCH 13, 2023 (REVISED APRIL 7, 2023)

**A7.7** 

Preliminary Not For Construction