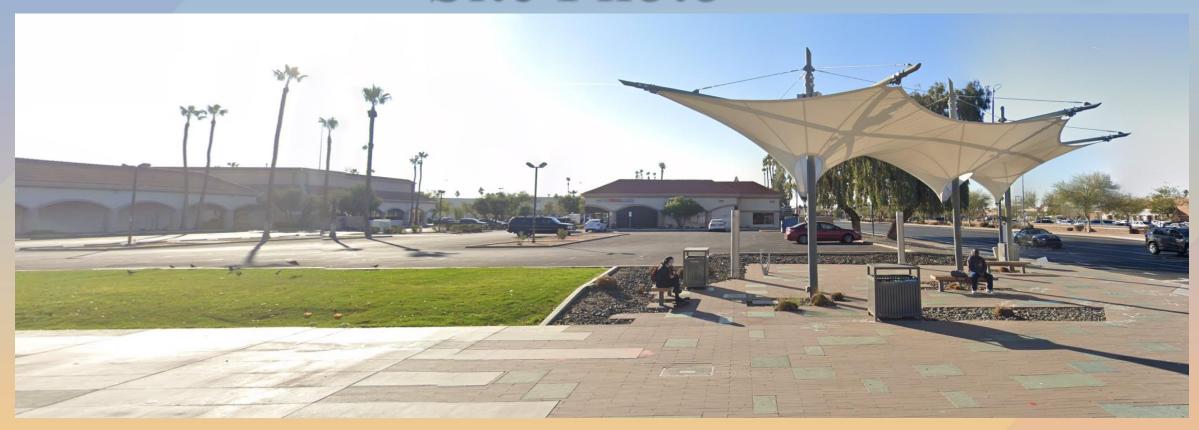

# Design Review Board





## DRB23-00220





#### Request

- Design Review
- To allow for the development of a Medical Office







#### Location

- South of Southern Avenue
- East of Longmore
- West of Alma School Road







## Zoning

- Limited Commercial (LC)
- Retail, entertainment, service-oriented businesses
- Serves one- to tenmile radius
- Medical Office is permitted







#### Site Photo



Looking south from Southern Avenue





#### Site Plan

- 5,429 sq ft building
- Pedestrian connections with sidewalk & benches
- Vehicular access from Southern Avenue
- 27 parking spaces required, 28 spaces provided







## Landscape Plan

|         | ITING LEGEND                                                                                        |                                                                                                                                                      |                  |
|---------|-----------------------------------------------------------------------------------------------------|------------------------------------------------------------------------------------------------------------------------------------------------------|-------