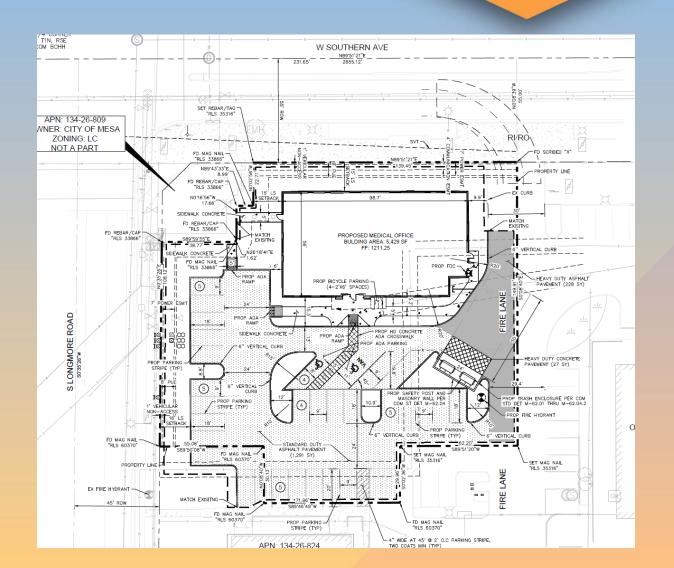

#### Site Plan

- 5,429 sq ft building
- Pedestrian connections with sidewalk & benches
- Vehicular access from Southern Avenue
- 27 parking spaces required, 28 spaces provided