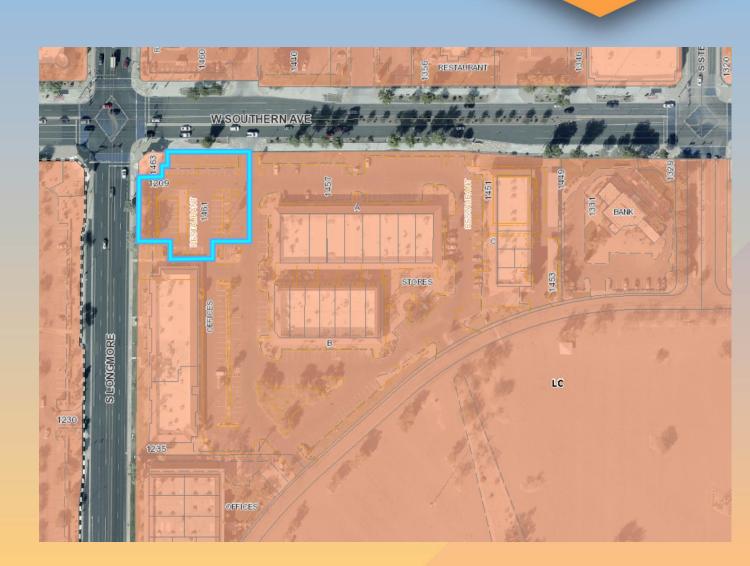

#### Location

- South of Southern Avenue
- East of Longmore
- West of Alma School Road

## Zoning

- Limited Commercial (LC)
- Retail, entertainment, service-oriented businesses
- Serves one- to tenmile radius
- Medical Office is permitted

#### Site Plan

- 5,429 sq ft building
- Pedestrian connections with sidewalk & benches
- Vehicular access from Southern Avenue
- 27 parking spaces required, 28 spaces provided