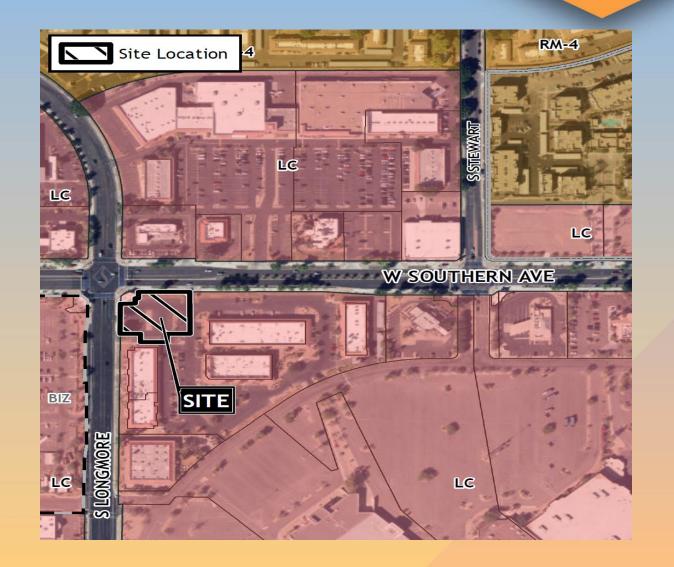

#### Location

- South of Southern Avenue
- East of Longmore
- West of Alma School Road