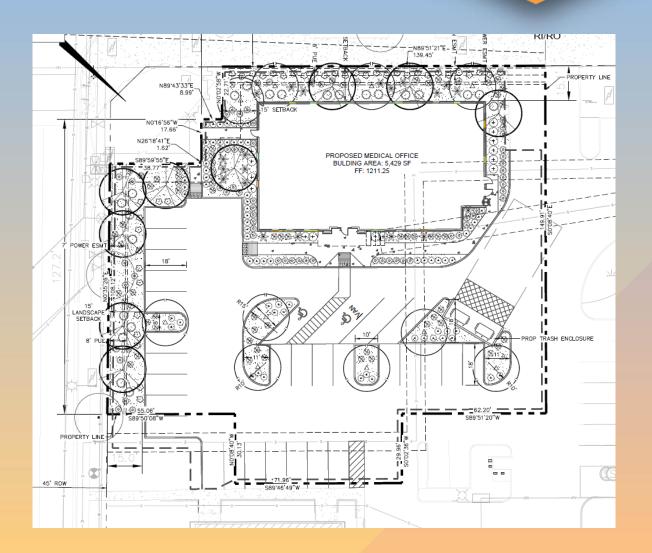

#### Site Plan

- 5,429 sq ft building
- Pedestrian connections with sidewalk & benches
- Vehicular access from Southern Avenue
- 27 parking spaces required, 28 spaces provided