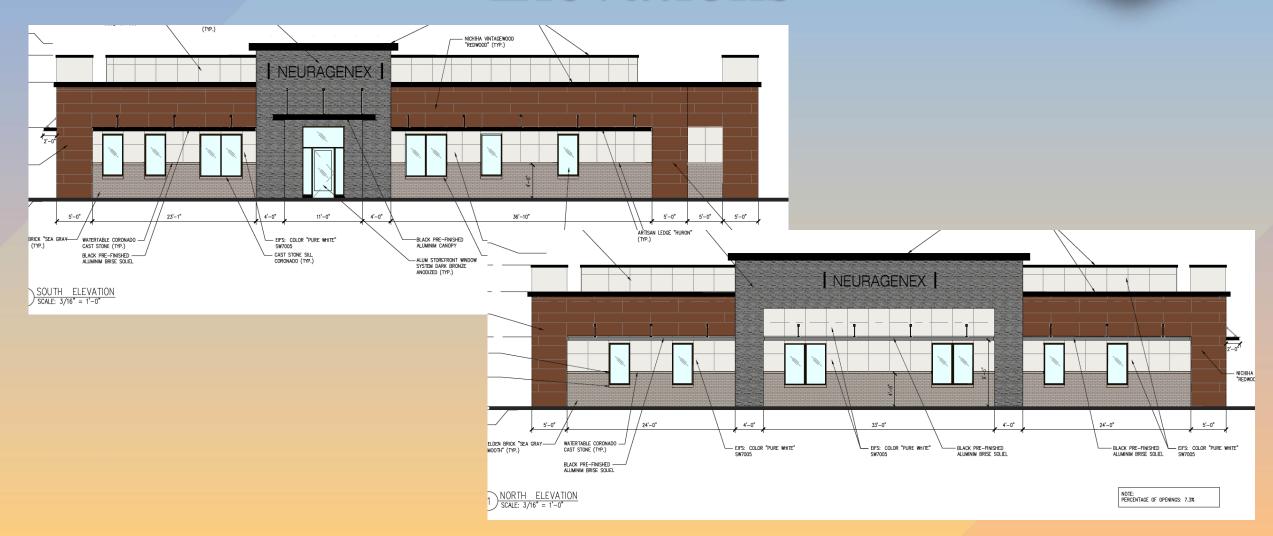

|                                                                                                                                                      |                  |
|         | DESCRIPTION                                                                                         | ·                                                                                                                                                    | QTY              |
|         | Decomposed Granite  1/8" Screened, Madison Gold, 2" Dept                                            | h Min                                                                                                                                                | 7,130 S          |







#### Elevations









### Elevations







## Rendering



Looking south from Southern Avenue





Rendering



Looking north from internal side





#### Color and Material Board

BLACK ALUMINUM AT CANOPY, BRISE SOLIEL AND COPING



SW 7005 PURE WHITE (MAIN COLOR FOR EIFS) NICHIHA VINTAGEWOOD COLOR: REDWOOD



DARK BRONZE ANODIZED FOR ENTRY STOREFRONT & WINDOWS





#### Findings

Staff is seeking your review and recommendation on the following:

✓ Proposed building elevations & landscape design

Staff welcomes any feedback





# Design Review Board