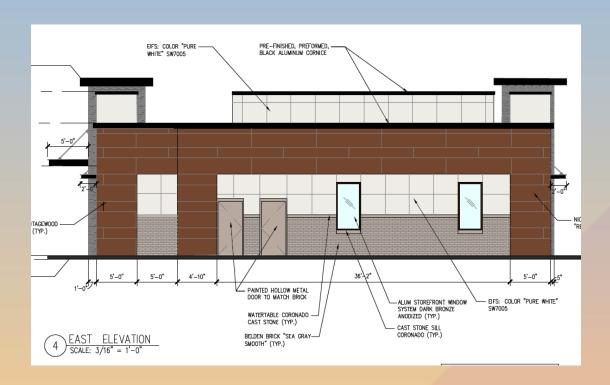

|                                                                                                                                                      |                  |
|         | DESCRIPTION                                                                                         | ·                                                                                                                                                    | QTY              |
|         | Decomposed Granite  1/8" Screened, Madison Gold, 2" Dept                                            | h Min                                                                                                                                                | 7,130 S          |







#### Elevations









### Elevations







## Rendering



Looking south from Southern Avenue





Rendering



Looking north from internal side





#### Color and Material Board

BLACK ALUMINUM AT CANOPY, BRISE SOLIEL AND COPING



SW 7005 PURE WHITE (MAIN COLOR FOR EIFS) NICHIHA VINTAGEWOOD COLOR: REDWOOD



DARK BRONZE ANODIZED FOR ENTRY STOREFRONT & WINDOWS





#### Findings

Staff is seeking your review and recommendation on the following:

✓ Proposed building elevations & landscape design

Staff welcomes any feedback





# Design Review Board