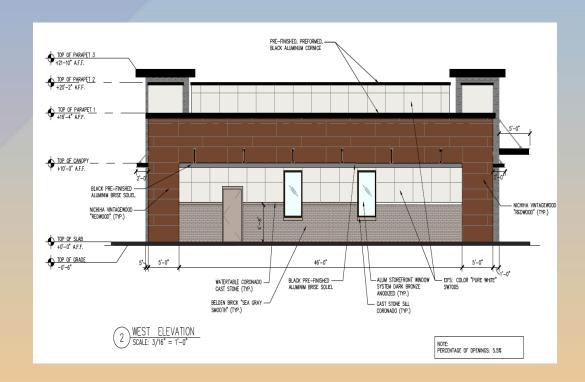

#### Elevations

### Elevations

#### Color and Material Board

BLACK ALUMINUM AT CANOPY, BRISE SOLIEL AND COPING

SW 7005 PURE WHITE (MAIN COLOR FOR EIFS) NICHIHA VINTAGEWOOD COLOR: REDWOOD

DARK BRONZE ANODIZED FOR ENTRY STOREFRONT & WINDOWS