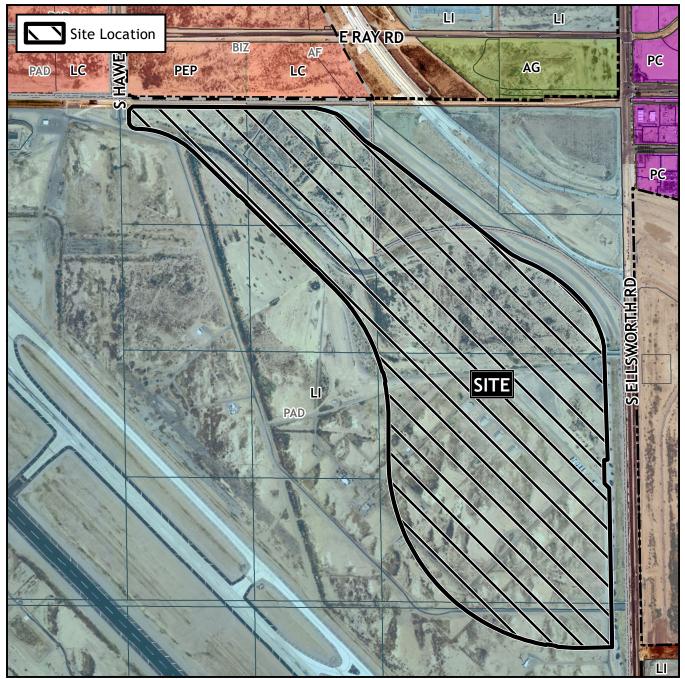

## Planning and Zoning Vicinity Map: ZON22-01008

## SITE / ADDRESS:

(District 6). Within the 5300 to 6200 blocks of South Ellsworth Road (west side). Located south of Ray Road and west of Ellsworth Road. (273± acres).

## **REQUEST:**

Rezone from Light Industrial with a Planned Area Development Overlay (LI-PAD) to Light Industrial with a new Planned Area Development Overlay (LI-PAD) and Council Use Permit to allow for a commercial and industrial development. This request will replace the existing Williams Gateway Industrial Development Master Plan with a new Planned Area Development which will establish unique development standards, allow the proposed project to be phased, and allow for private streets.