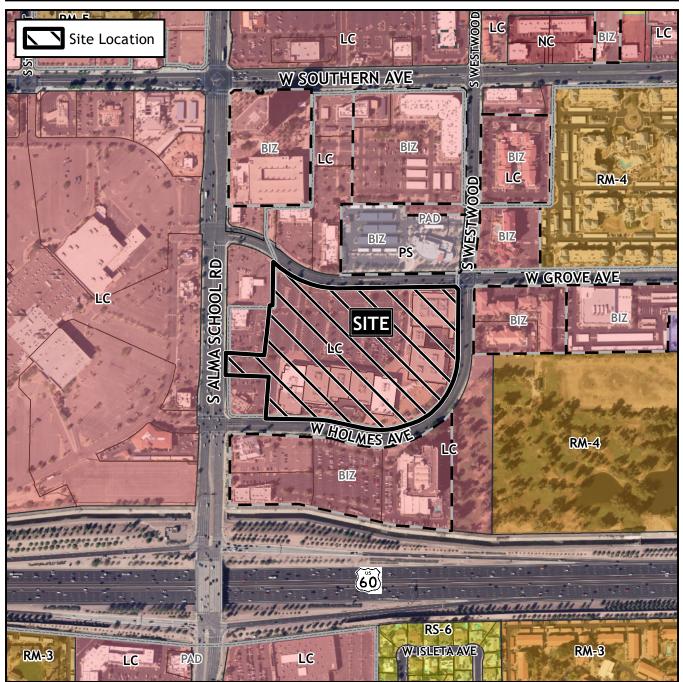

## SITE / ADDRESS:

(District 3). Within the 1300 block of South Alma School Road (east side), within the 1000 to 1200 blocks of West Grove Avenue (south side), within the 1400 block of South Westwood, and within the 1000 to 1200 blocks of West Holmes Avenue (north side). Located east of Alma School Road and south of Southern Avenue. (16.5± acres).