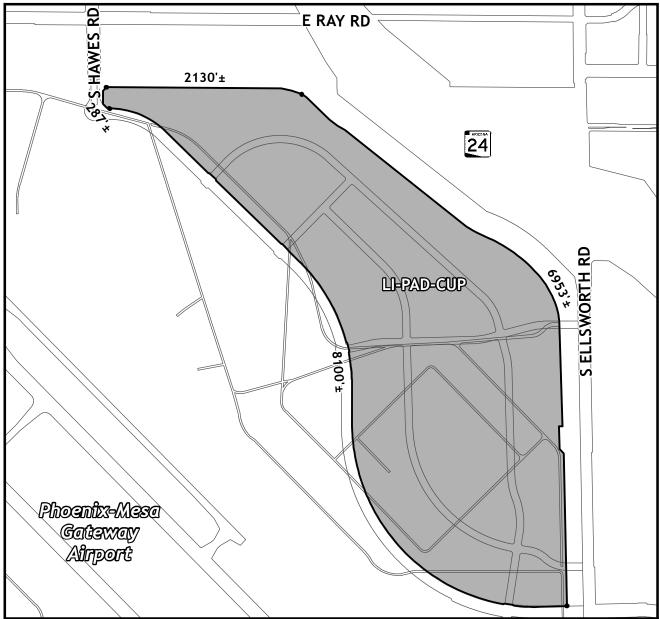

## OFFICIAL SUPPLEMENTARY ZONING MAP AMENDING THE CITY OF MESA ZONING MAP

CASE: ZON22-01008 ACREAGE: 273±

REQUEST: Rezone from Light Industrial with a Planned Area Development Overlay (LI-PAD)

to Light Industrial with a Planned Area Development Overlay (LI-PAD) and Council Use