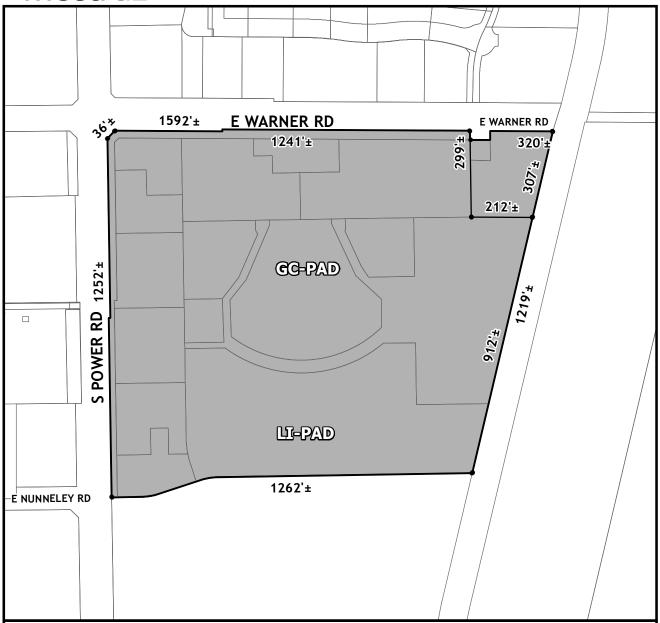

## OFFICIAL SUPPLEMENTARY ZONING MAP AMENDING THE CITY OF MESA ZONING MAP

CASE: ZON22-01015 ACREAGE: 44±

REQUEST: Rezone 1.6± acres from Agricultural (AG) to General Commercial with a Planned Area Development overlay (GC-PAD); modification of an existing Planned Area Development on the entire 44± acres and Major Site Plan Modification.