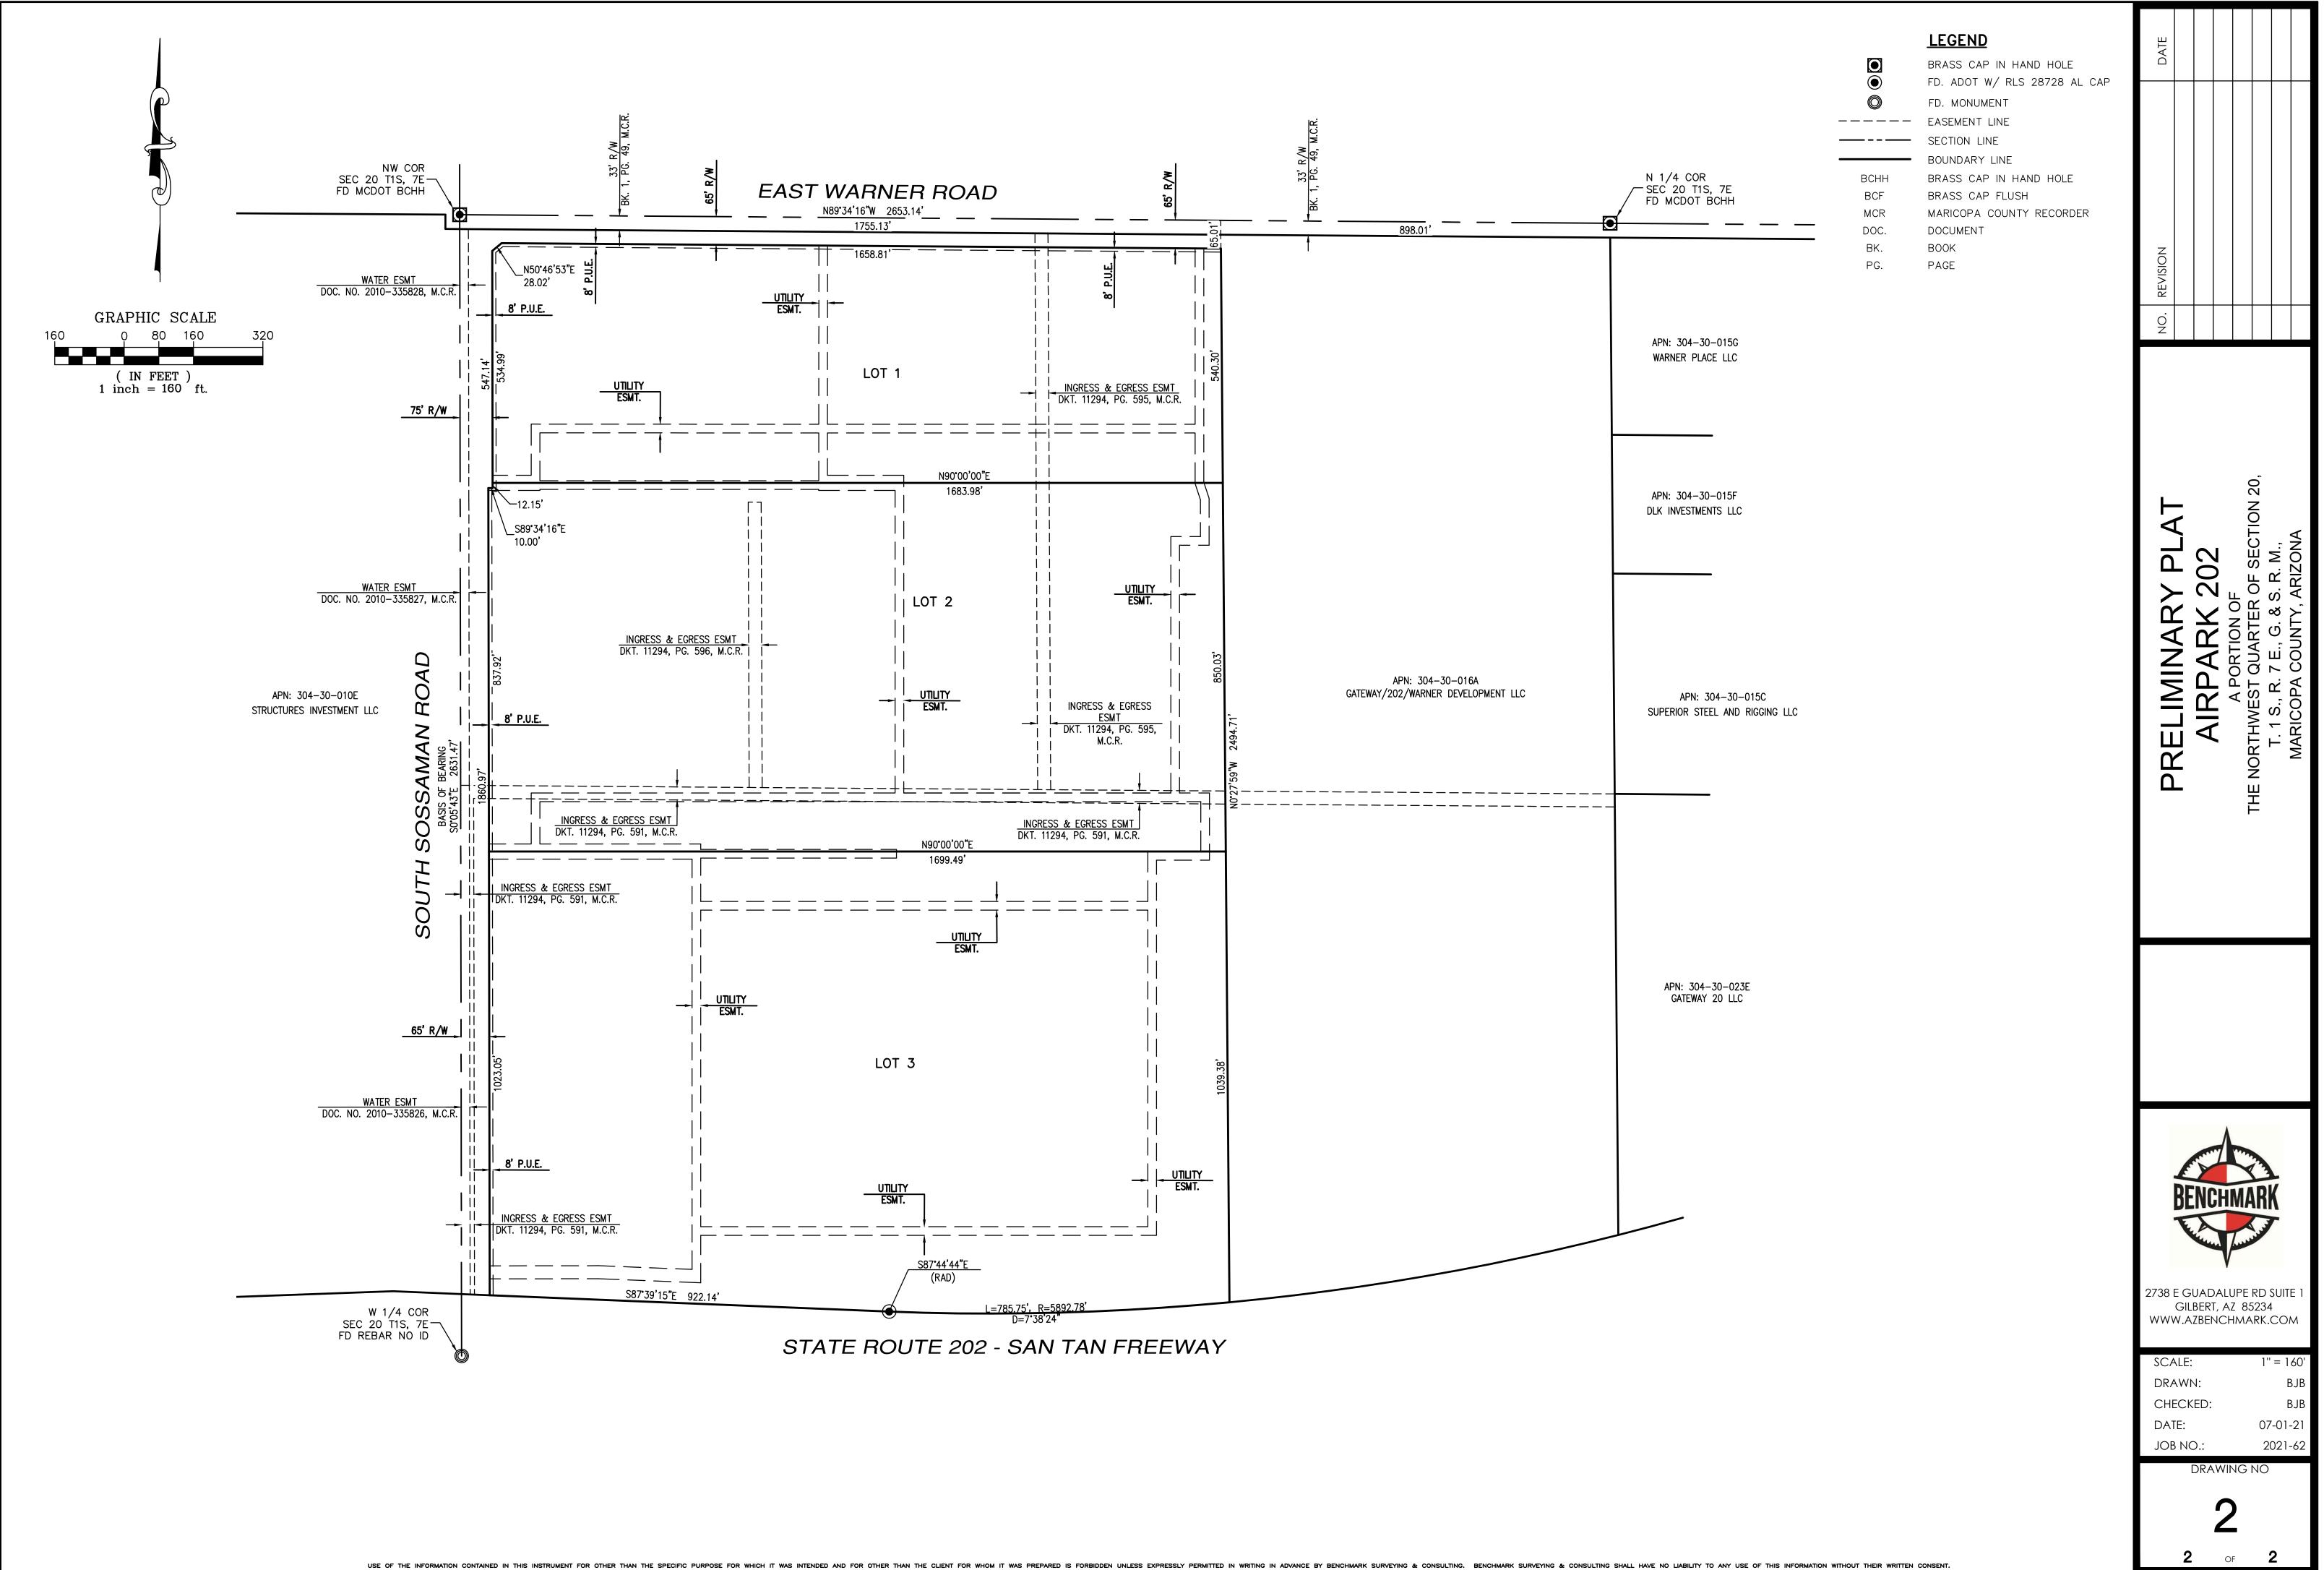

#### AREA TABLE

| LOT   | SQUARE FEET | ACRES |
|-------|-------------|-------|
| 1     | 919,262     | 21.10 |
| 2     | 1,442,104   | 33.10 |
| 3     | 1,787,499   | 41.04 |
| TOTAL | 4,148,865   | 95.24 |

# GAL DESCRIPTION

NO. 1:

ST 865.17 FEET OF THE EAST 1763.07 FEET OF THE NORTHWEST QUARTER OF SECTION 20, TOWNSHIP 1 RANGE 7 EAST OF THE GILA AND SALT RIVER BASE AND MERIDIAN. MARICOPA COUNTY. ARIZONA:

THAT PORTION OF THE SOUTH HALF OF THE NORTHWEST QUARTER OF SAID SECTION 20, WHICH LIES OF THE FOLLOWING DESCRIBED LINE:

ICING AT A 1 INCH REBAR MARKING THE NORTHWEST CORNER OF SAID SECTION 20, BEING NORTH 0 05 MINUTES 43 SECONDS WEST, 2631.47 FEET FROM A 1 INCH REBAR MARKING THE WEST QUARTER OF SAID SECTION 20;

ALONG THE WEST LINE OF SAID SECTION 20, SOUTH 0 DEGREES 05 MINUTES 43 SECONDS EAST, FEET TO THE POINT OF BEGINNING;

SOUTH 87 DEGREES 39 MINUTES 15 SECONDS EAST, 987.20 FEET;

FROM A LOCAL TANGENT BEARING OF SOUTH 87 DEGREES 44 MINUTES 44 SECONDS EAST, ALONG A TO THE LEFT, HAVING A RADIUS OF 5892.78 FEET, A LENGTH OF 1696.61 FEET TO THE POINT OF ENDING NORTH-SOUTH MID-SECTION LINE OF SAID SECTION 20, BEING SOUTH 0 DEGREES 27 MINUTES 46 EAST, 2332.86 FEET FROM A 1 INCH PIPE MARKING THE NORTH QUARTER CORNER OF SAID SECTION

NO. 2:

RTHEAST QUARTER OF THE NORTHWEST QUARTER OF THE NORTHWEST QUARTER OF SECTION 20, HIP 1 SOUTH, RANGE 7 EAST OF THE GILA AND SALT RIVER BASE AND MERIDIAN, MARICOPA COUNTY,

NO. 3:

JTHEAST QUARTER OF THE NORTHWEST QUARTER OF THE OF THE NORTHWEST QUARTER OF SECTION 20. HIP 1 SOUTH, RANGE 7 EAST OF THE GILA AND SALT RIVER BASE AND MERIDIAN, MARICOPA COUNTY,

NO. 4:

TION OF THE SOUTHWEST QUARTER OF THE NORTHWEST QUARTER OF SECTION 20. TOWNSHIP 1 SOUTH. ' EAST OF THE GILA AND SALT RIVER BASE AND MERIDIAN, MARICOPA COUNTY, ARIZONA; THAT PORTION OF THE SOUTH HALF OF THE NORTHWEST QUARTER OF SAID SECTION 20, WHICH LIES OF THE FOLLOWING DESCRIBED LINE:

NCING AT A 1 INCH REBAR MARKING THE NORTHWEST CORNER OF SAID SECTION 20. BEING NORTH 0 S 05 MINUTES 43 SECONDS WEST, 2631.47 FEET FROM A 1 INCH REBAR MARKING THE WEST QUARTER R OF SAID SECTION 20;

E ALONG THE WEST LINE OF SAID SECTION 20, SOUTH 0 DEGREES 05 MINUTES 43 SECONDS EAST, 2 FEET TO THE POINT OF BEGINNING;

E SOUTH 87 DEGREES 39 MINUTES 15 SECONDS EAST, 987.20 FEET;

FROM A LOCAL TANGENT BEARING OF SOUTH 87 DEGREES 44 MINUTES 44 SECONDS EAST, ALONG A TO THE LEFT, HAVING A RADIUS OF 5892.78 FEET. A LENGTH OF 1696.61 FEET TO THE POINT OF ENDING NORTH-SOUTH MID-SECTION LINE OF SAID SECTION 20. BEING SOUTH 0 DEGREES 27 MINUTES 46 EAST, 2332.86 FEET FROM A 1 INCH PIPE MARKING THE NORTH QUARTER CORNER OF SAID SECTION

NO. 5:

THE NORTHWEST QUARTER OF THE NORTHWEST QUARTER OF THE NORTHWEST QUARTER OF SECTION 20. TOWNSHIP 1 SOUTH, RANGE 7 EAST OF THE GILA AND SALT RIVER BASE AND MERIDIAN, MARICOPA COUNTY, ARIZONA.

PARCEL NO. 6:

THE SOUTHWEST QUARTER OF THE NORTHWEST QUARTER OF THE NORTHWEST QUARTER OF SECTION 20. TOWNSHIP 1 SOUTH, RANGE 7 EAST OF THE GILA AND SALT RIVER BASE AND MERIDIAN, MARICOPA COUNTY, ARIZONA.

### BASIS OF BEARING

THE WEST LINE OF THE NORTHWEST QUARTER OF SECTION 20, TOWNSHIP 1 SOUTH, RANGE 7 EAST, G & S R M.

SAID LINE BEARS: NORTH OO DEGREES 05 MINUTES 43 SECONDS WEST