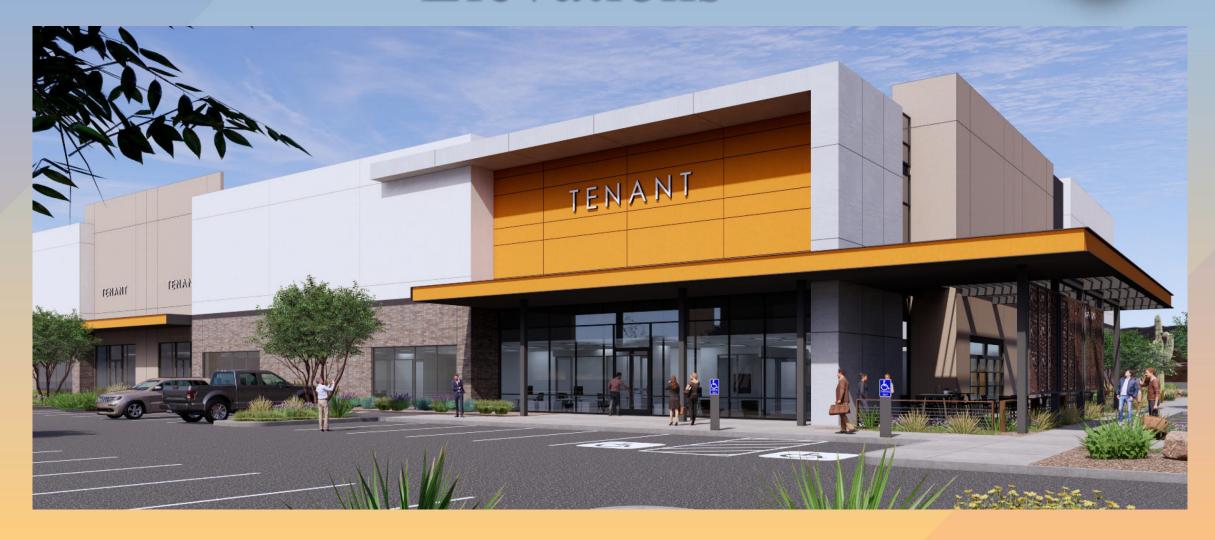

dification
- To allow for an industrial development







#### Location

- South of Willis Road
- East of Ellsworth Road
- North of Germann Road







#### General Plan

#### **Employment**

 Wide range of employment opportunities in high-quality settings







# Zoning

 Light Industrial with a Planned Area
 Development Overlay (LI-PAD)







#### Site Photos



Looking east from Ellsworth Road





#### Site Plan

- 8 industrial buildings,
  35,938 306,094 SF
- Access from Willis Road & shared from Ellsworth
- Truck docks and loading in rear of buildings







#### Site Plan

- Major Site Plan Modification
  - Increase number of buildings from 6 to 8
  - Increase total square footage by ~50K SF
  - Building and access reconfiguration







### Landscape Plan









# Elevations







### Elevations







# Citizen Participation

- Notified property owners within 1,000', HOAs and registered neighborhoods
- No responses received







# Findings

- ✓ Complies with the 2040 Mesa General Plan
- Complies with Gateway Strategic Development Plan
- ✓ Criteria in Chapter 69 for Site Plan Review

Staff recommend Approval with Conditions





# Planning & Zoning Board