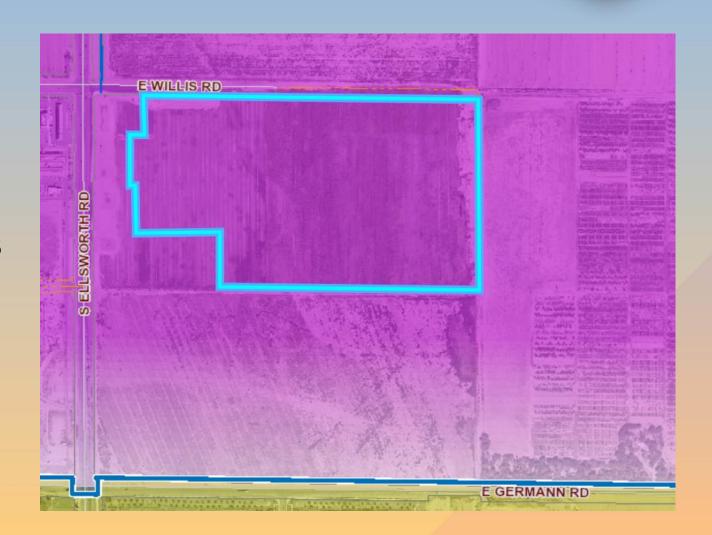

#### Site Plan

- 8 industrial buildings,
  35,938 306,094 SF
- Access from Willis Road & shared from Ellsworth
- Truck docks and loading in rear of buildings

#### Site Plan

- Major Site Plan Modification
  - Increase number of buildings from 6 to 8
  - Increase total square footage by ~50K SF
  - Building and access reconfiguration