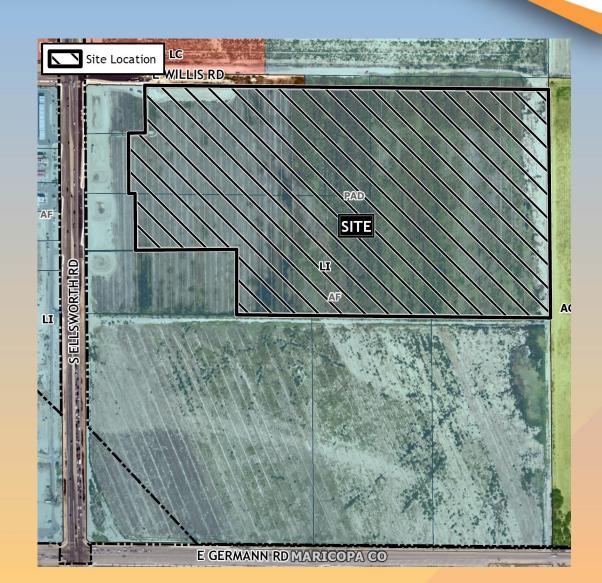

#### Location

- South of Willis Road
- East of Ellsworth Road
- North of Germann Road

# Zoning

 Light Industrial with a Planned Area
 Development Overlay (LI-PAD)