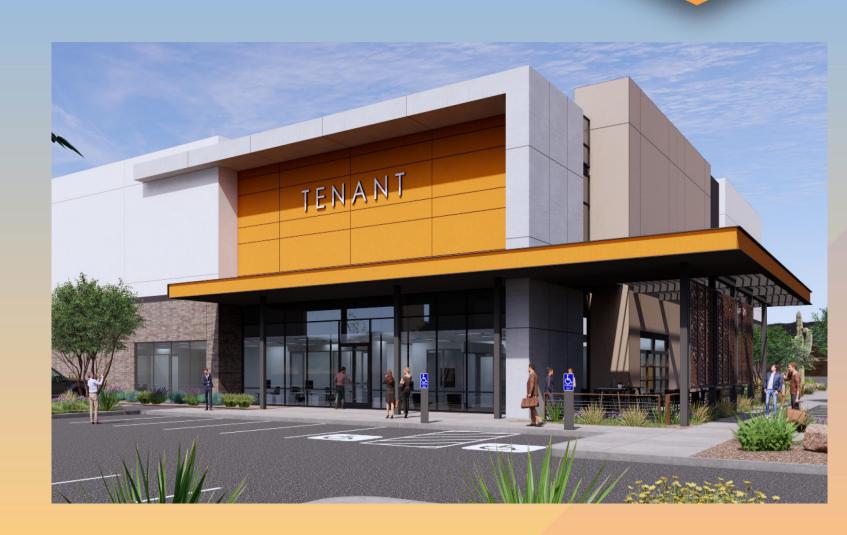

# Planning & Zoning Board





# ZON22-01278





# Request

- Site Plan
  Modification
- To allow for an industrial development







#### Location

- South of Willis Road
- East of Ellsworth Road
- North of Germann Road







#### General Plan

#### **Employment**

 Wide range of employment opportunities in high-quality settings







# Zoning

 Light Industrial with a Planned Area
 Development Overlay (LI-PAD)







#### Site Photos



Looking east from Ellsworth Road





#### Site Plan

- 8 industrial buildings,
  35,938 306,094 SF
- Access from Willis Road & shared from Ellsworth
- Truck docks and loading in rear of buildings







#### Site Plan

- Major Site Plan Modification
  - Increase number of buildings from 6 to 8
  - Increase total square footage by ~50K SF
  - Building and access reconfiguration







### Landscape Plan









# Elevations







### Elevations







# Citizen Participation