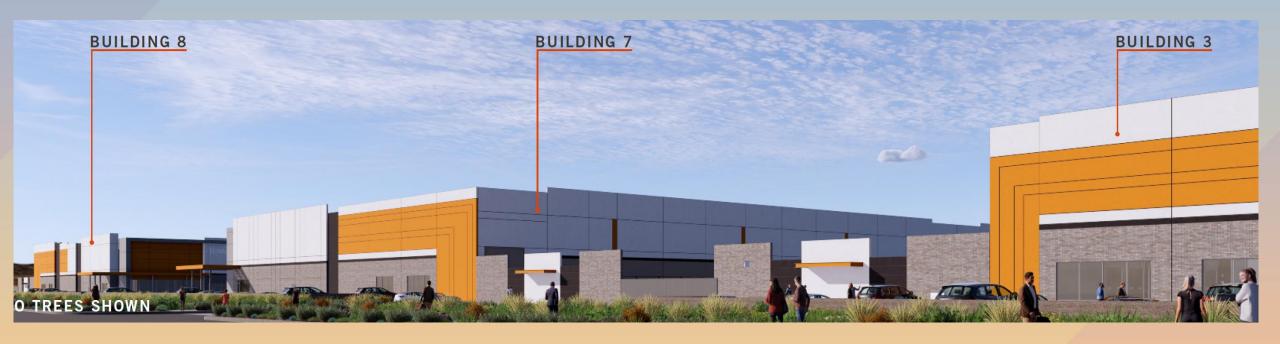

for an industrial development







#### Location

- South of Willis Road
- East of Ellsworth Road
- North of Germann Road







#### General Plan

#### **Employment**

 Wide range of employment opportunities in high-quality settings







# Zoning

 Light Industrial with a Planned Area
 Development Overlay (LI-PAD)







#### Site Photos



Looking east from Ellsworth Road





#### Site Plan

- 8 industrial buildings,
  35,938 306,094 SF
- Access from Willis Road & shared from Ellsworth
- Truck docks and loading in rear of buildings







#### Site Plan

- Major Site Plan Modification
  - Increase number of buildings from 6 to 8
  - Increase total square footage by ~50K SF
  - Building and access reconfiguration







### Landscape Plan









# Elevations







### Elevations







# Citizen Participation

- Notified property owners within 1,000', HOAs and registered neighborhoods
- No responses received







# Findings

- ✓ Complies with the 2040 Mesa General Plan
- Complies with Gateway Strategic Development Plan
- ✓ Criteria in Chapter 69 for Site Plan Review

Staff recommend Approval with Conditions





# Planning & Zoning Board