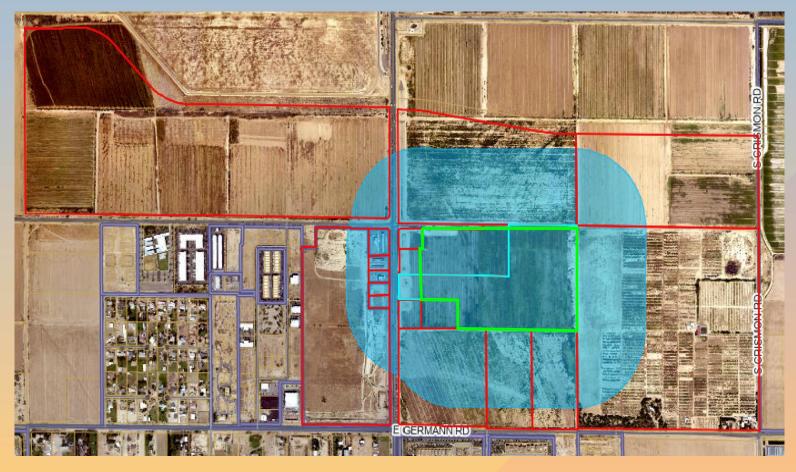

#### Location

- South of Willis Road
- East of Ellsworth Road
- North of Germann Road

#### Site Photos

Looking east from Ellsworth Road