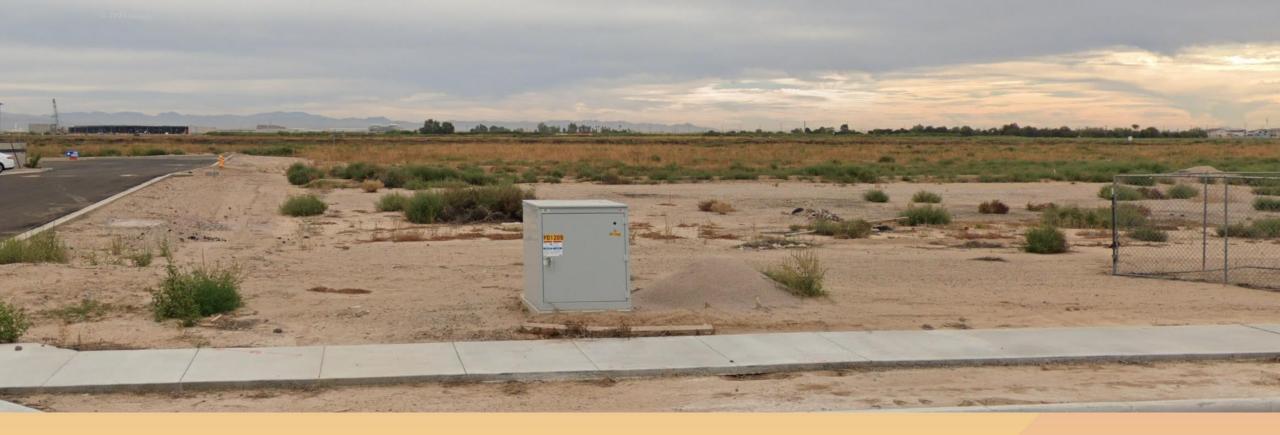

# Planning & Zoning Board





# ZON22-01278





# Request

- Site Plan
  Modification
- To allow for an industrial development







#### Location

- South of Willis Road
- East of Ellsworth Road
- North of Germann Road







#### General Plan

#### **Employment**

 Wide range of employment opportunities in high-quality settings







# Zoning

 Light Industrial with a Planned Area
 Development Overlay (LI-PAD)







#### Site Photos



Looking east from Ellsworth Road





#### Site Plan

- 8 industrial buildings,
  35,938 306,094 SF
- Access from Willis Road & shared from Ellsworth
- Truck docks and loading in rear of buildings







#### Site Plan

- Major Site Plan Modification
  - Increase number of buildings from 6 to 8
  - Increase total square footage by ~50K SF
  - Building and access reconfiguration







### Landscape Plan









# Elevations







### Elevations







# Citizen Participation

- Notified property owners within 1,000', HOAs and registered neighborhoods
- No responses received







# Findings

- ✓ Complies with the 2040 Mesa General Plan
- Complies with Gateway Strategic Development Plan
- ✓ Criteria in Chapter 69 for Site Plan Review

Staff recommend Approval with Conditions





# Pla