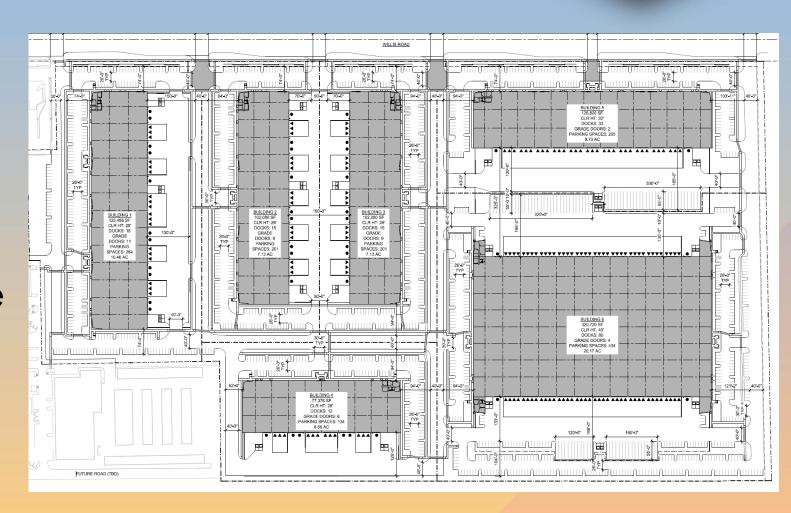

#### Site Plan

- 8 industrial buildings,
  35,938 306,094 SF
- Access from Willis Road & shared from Ellsworth
- Truck docks and loading in rear of buildings

#### Site Plan

- Major Site Plan Modification
  - Increase number of buildings from 6 to 8
  - Increase total square footage by ~50K SF
  - Building and access reconfiguration