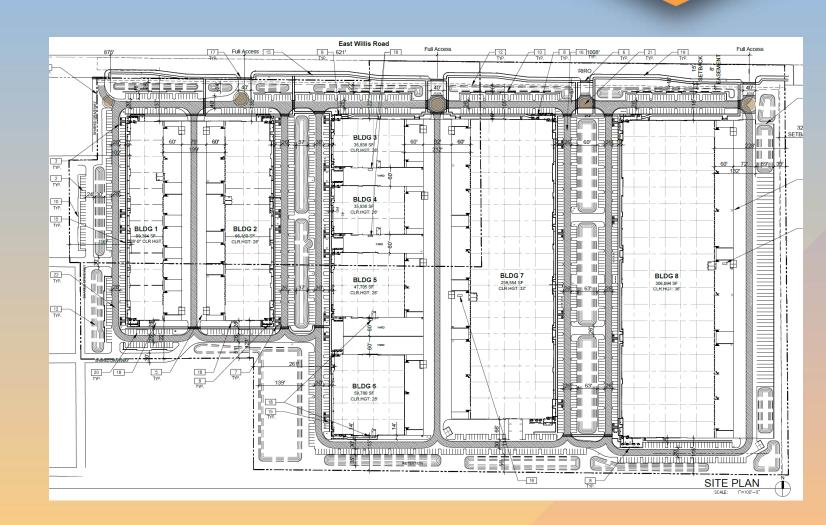

#### Site Plan

- 8 industrial buildings,
  35,938 306,094 SF
- Access from Willis Road & shared from Ellsworth
- Truck docks and loading in rear of buildings

#### Site Plan

- Major Site Plan Modification
  - Increase number of buildings from 6 to 8
  - Increase total square footage by ~50K SF
  - Building and access reconfiguration