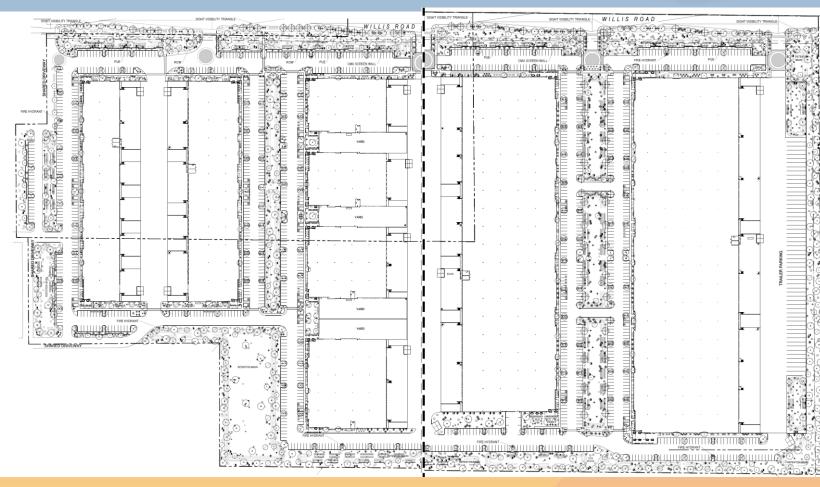

#### Site Plan

- 8 industrial buildings,
  35,938 306,094 SF
- Access from Willis Road & shared from Ellsworth
- Truck docks and loading in rear of buildings

#### Site Plan

- Major Site Plan Modification
  - Increase number of buildings from 6 to 8
  - Increase total square footage by ~50K SF
  - Building and access reconfiguration