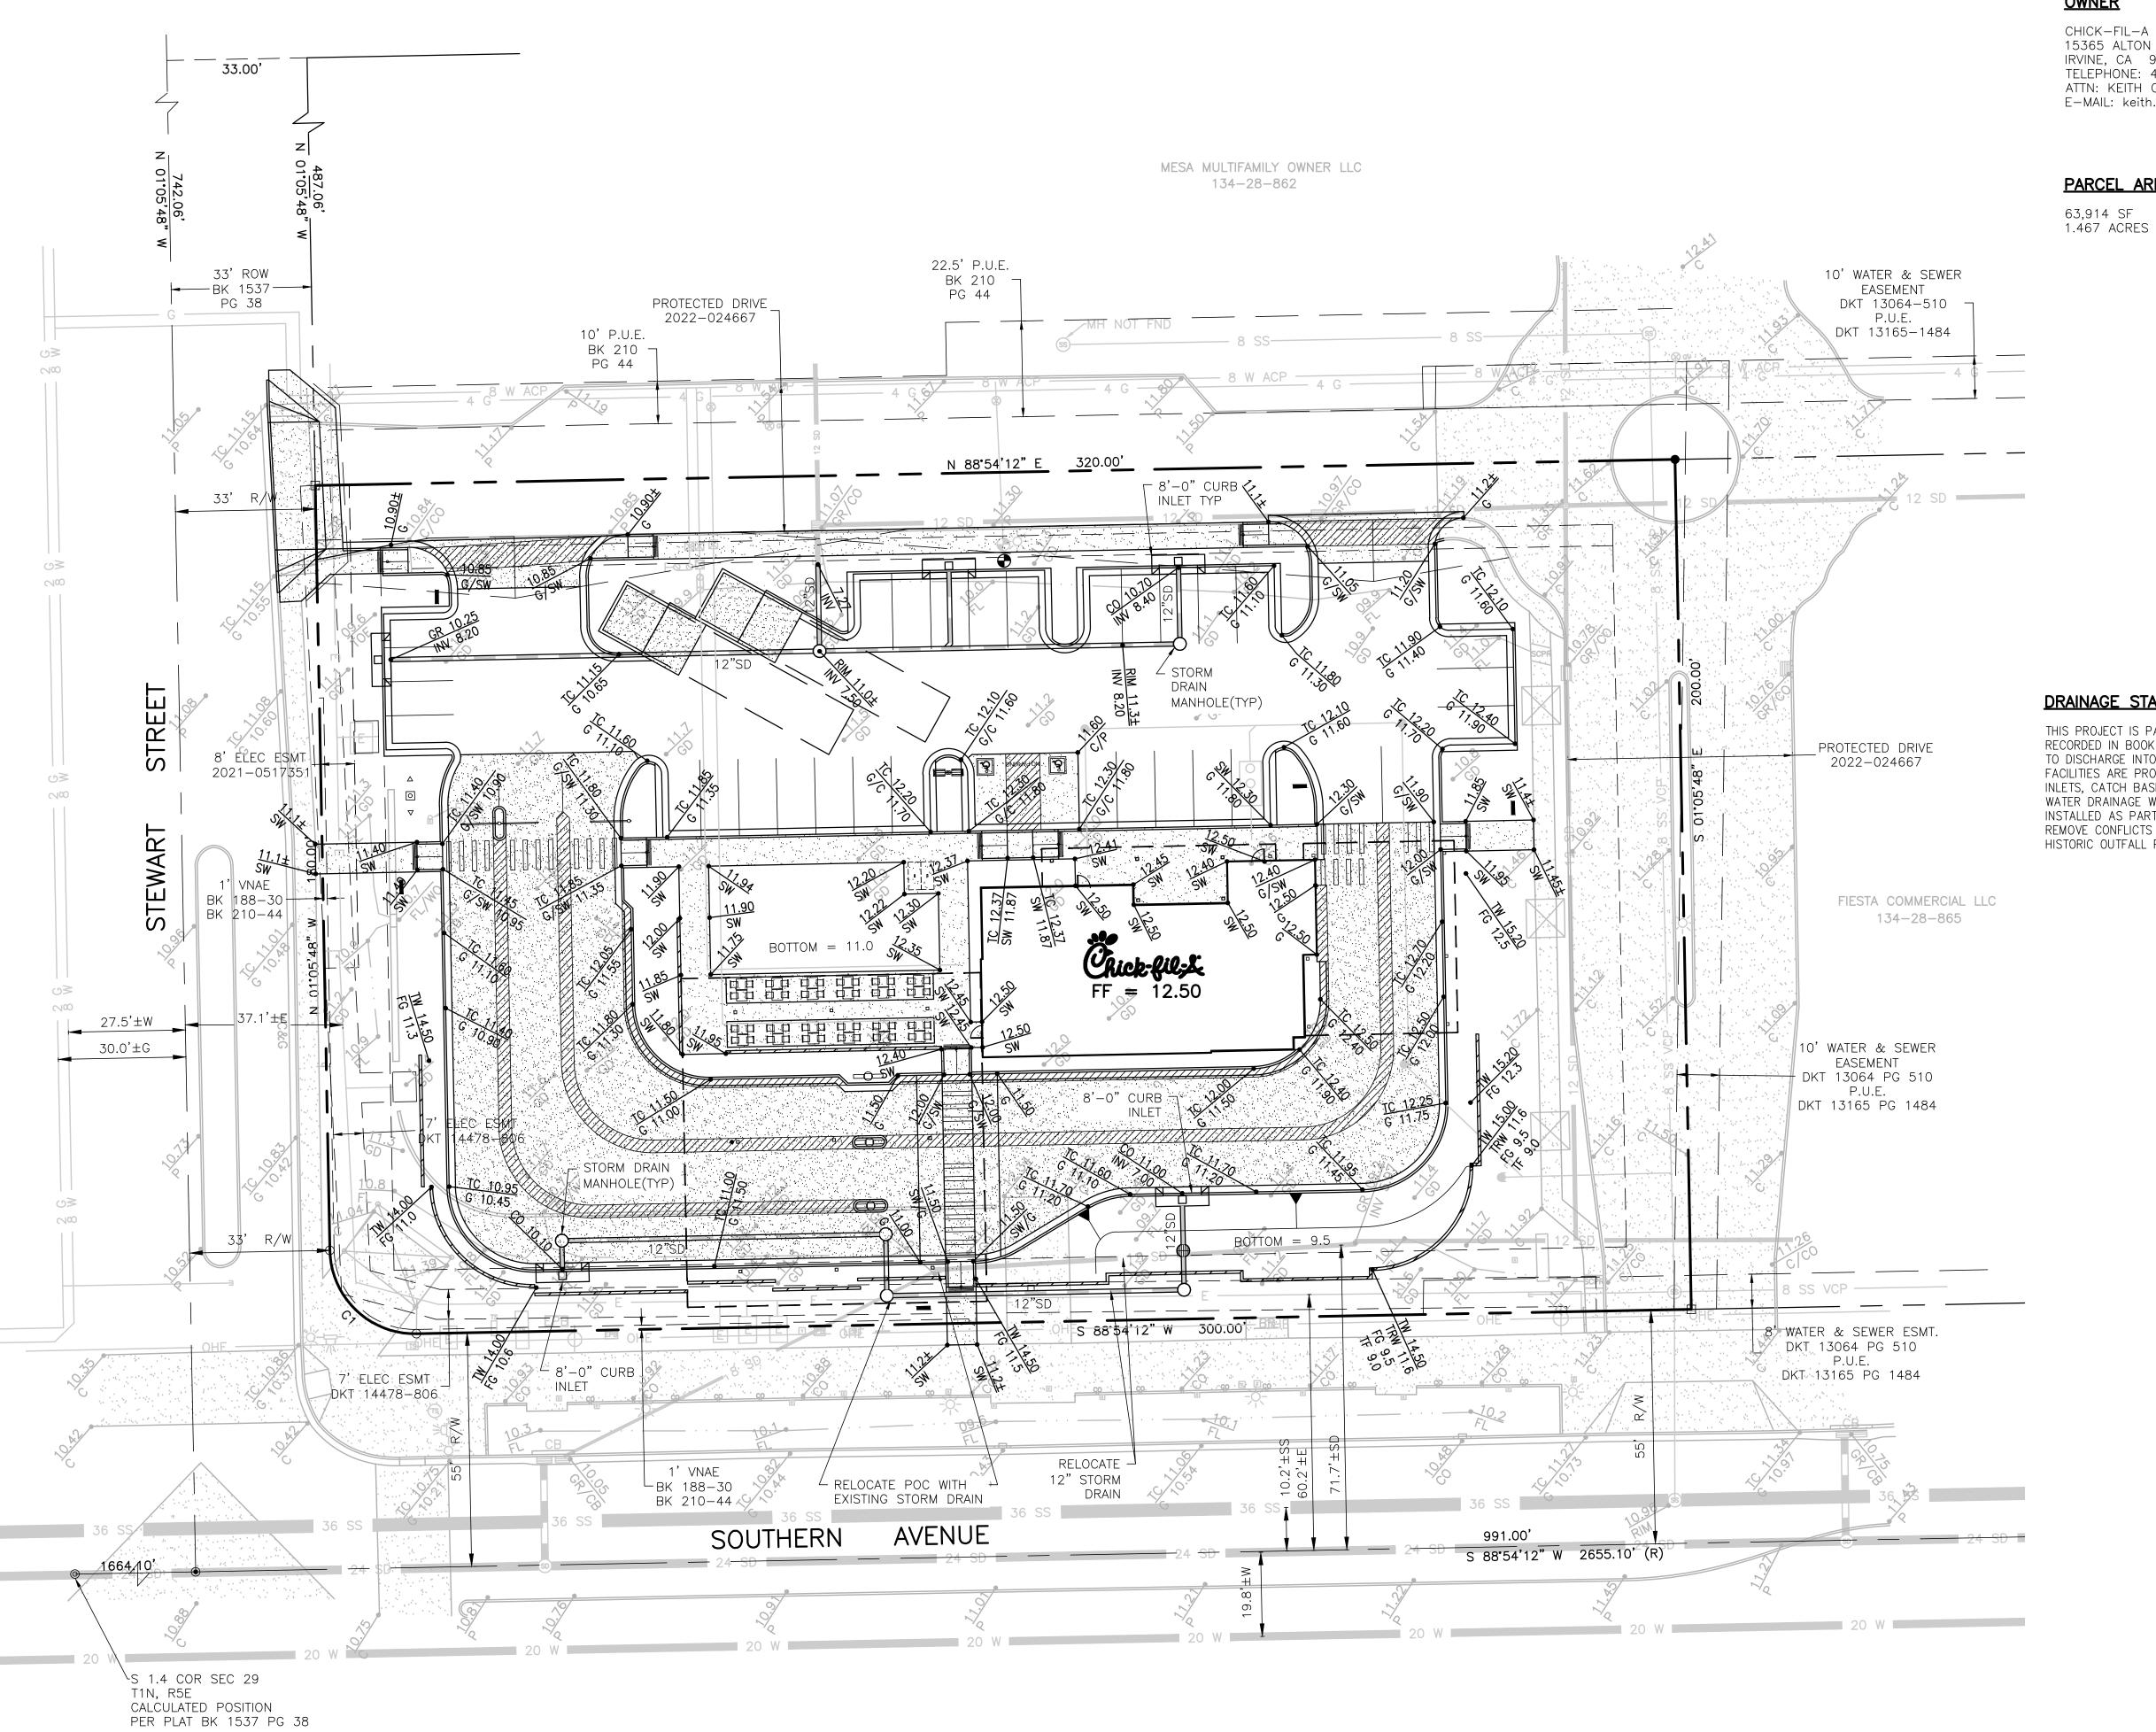

## DRAINAGE STATEMENT

THIS PROJECT IS PART OF THE OVERALL FIESTA VILLAGE. IT IS LOT 5 OF FIESTA VILLAGE REPLAT AS RECORDED IN BOOK 1537 OF MAPS, PAGE 38, MCR. DRAINAGE FROM THE LOT WAS GRANDFATHERED TO DISCHARGE INTO THE SOUTHERN AVENUE STORM DRAIN SYSTEM. THEREFORE, NO STORMWATER FACILITIES ARE PROPOSED FOR THE PROJECT. THE ONSITE RUNOFF IS DIRECTED TO A SERIES OF CURB INLETS, CATCH BASINS AND DRAINAGE OPENINGS. LANDSCAPED AREAS ARE DEPRESSED FOR NUISANCE WATER DRAINAGE WHERE SHOWN. THE EXISTING 12" STORM DRAIN ALONG SOUTHERN AVENUE RECENTLY INSTALLED AS PART OF THE FIESTA VILLAGE STREETSCAPE PLANS IS BEING MODIFIED AS SHOWN TO REMOVE CONFLICTS WITH THE PROPOSED COLUMNS FOR THE ORDER POINT MENU CANOPY. THE HISTORIC OUTFALL POINT FOR THE OVERALL STORM DRAIN SYSTEM IS NOT BEING ALTERED.

5200 Buffington Rd Atlanta Georgia,

30349-2998 Revisions:

Mark Date By

Mark Date By

Mark Date

STORE 1320 W. SOUTHERN AVENUE

MESA, AZ 85202

SHEET TITLE CONCEPTUAL GRADING & DRAINAGE PLAN