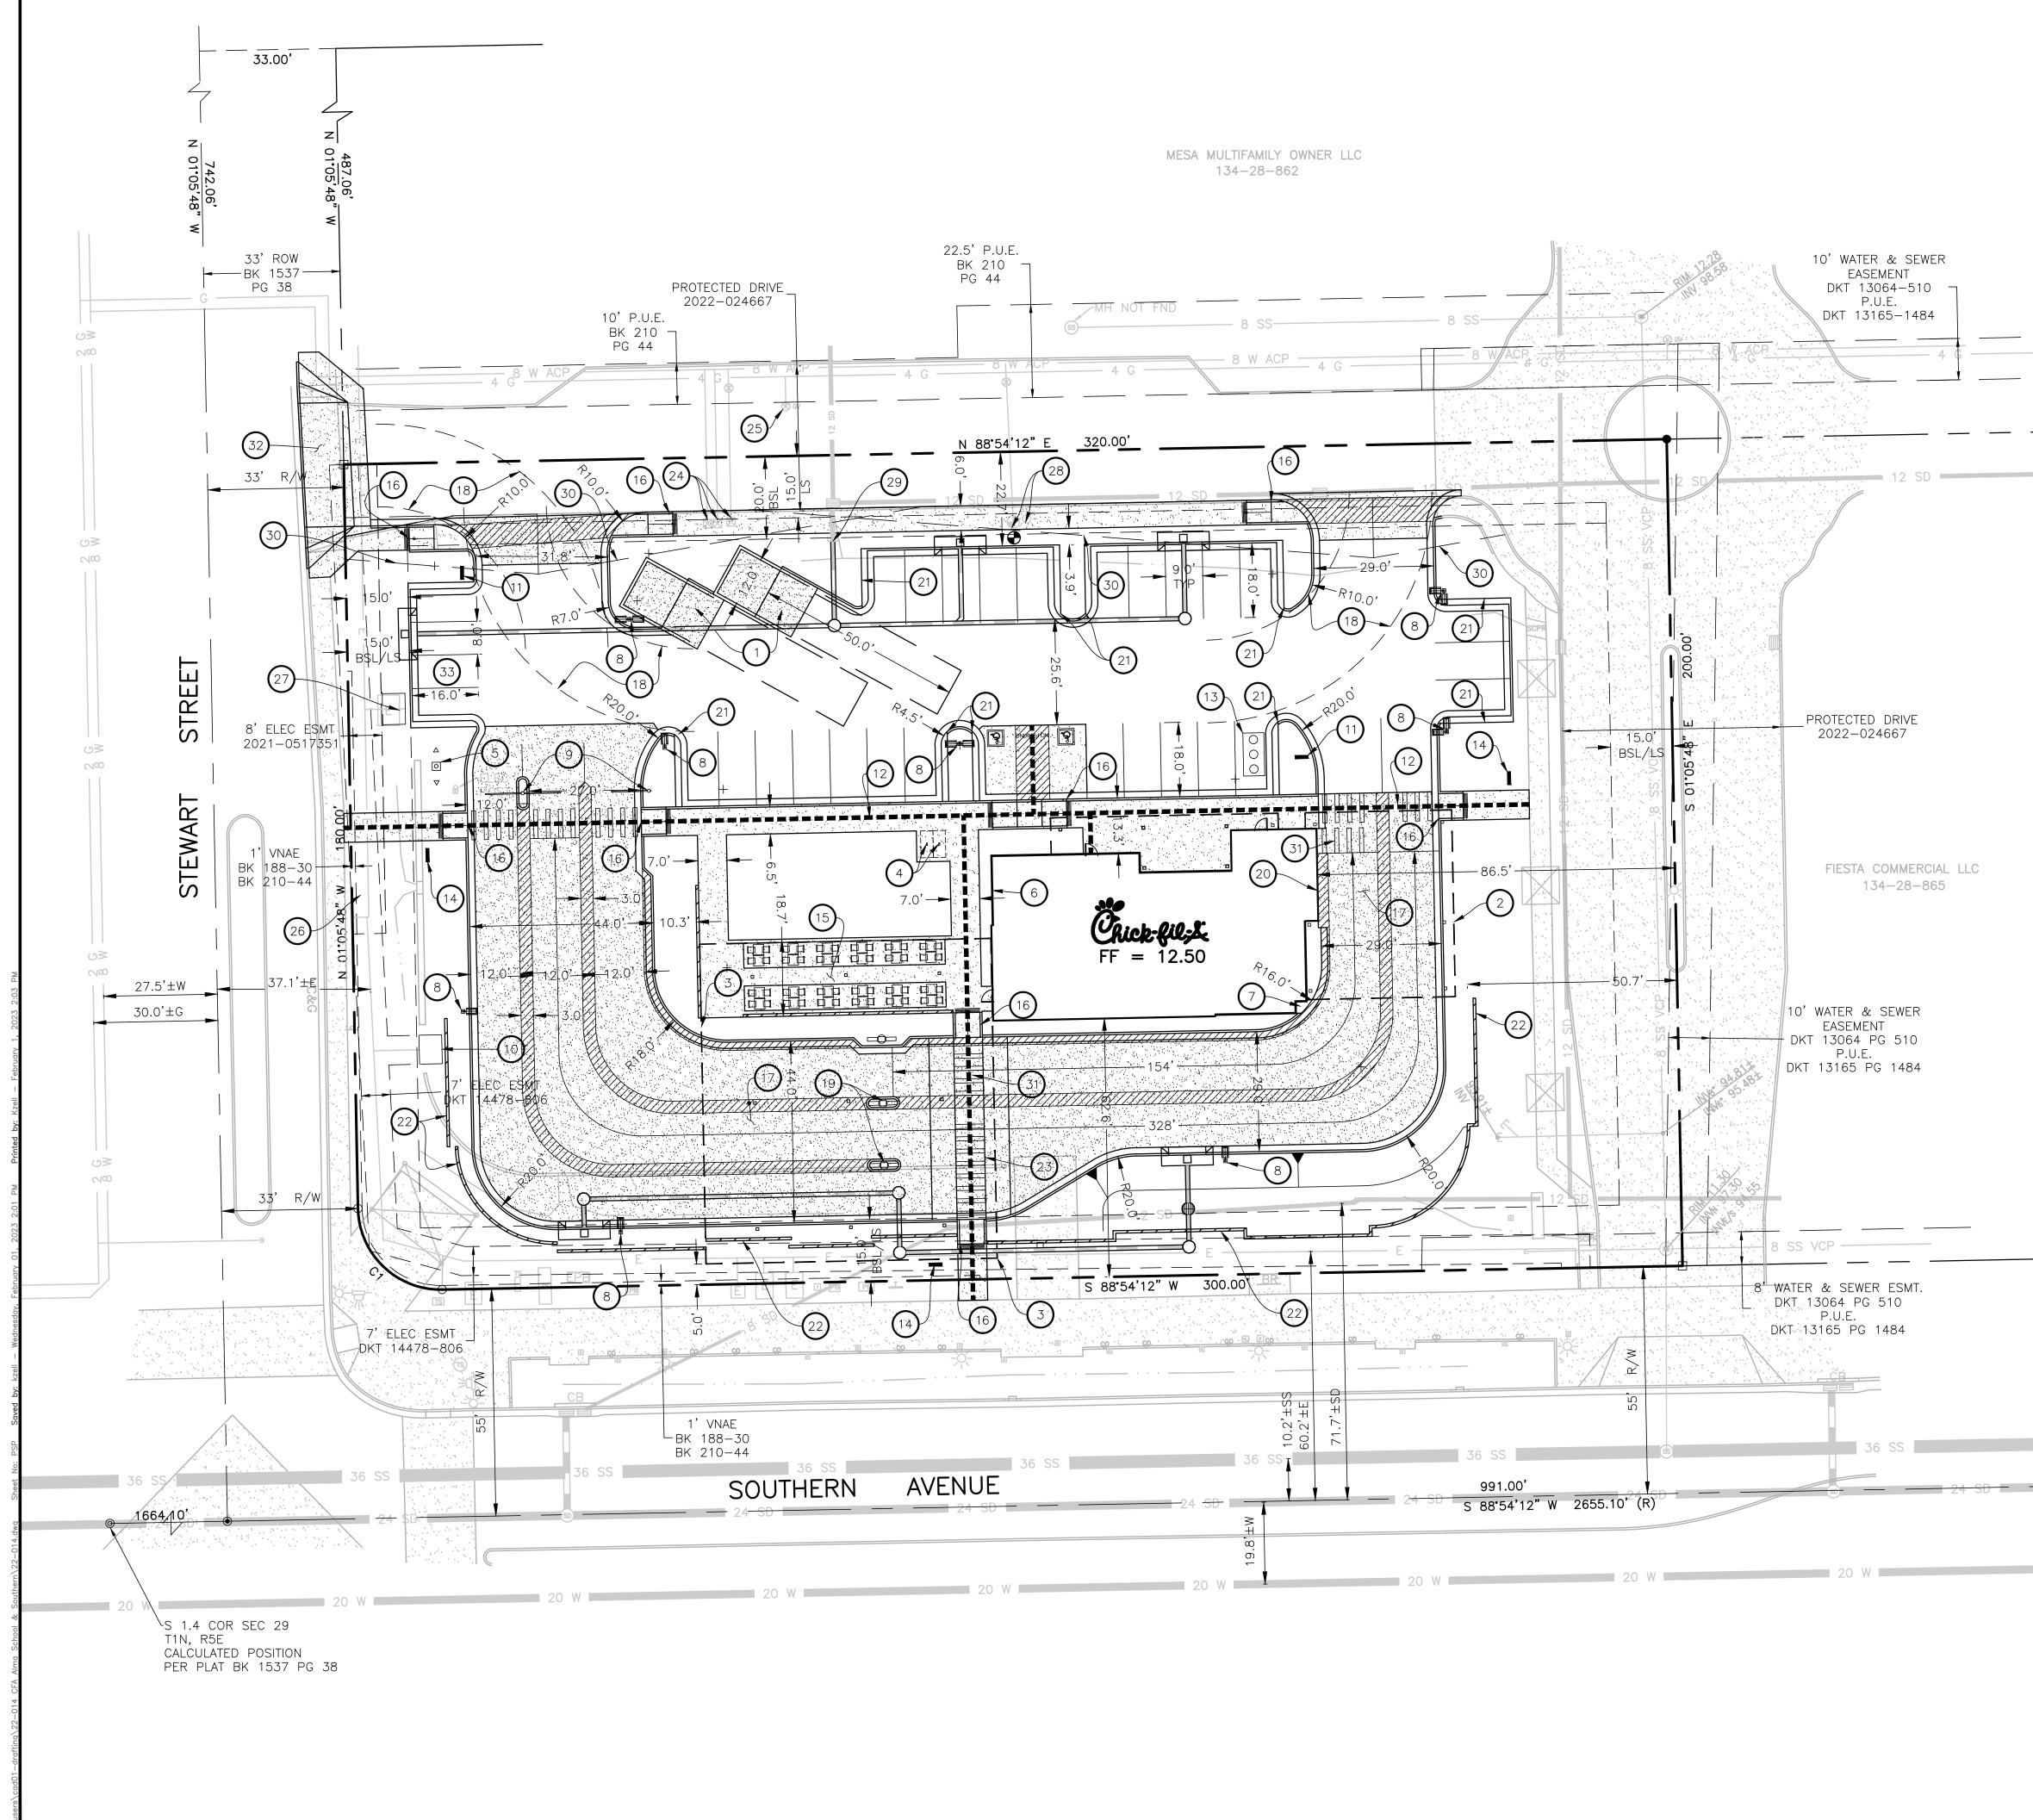

| OWNER<br>CHICK-FIL-A<br>15635 ALTON PKWY, STE 3<br>IRVINE, CA 92618<br>PHONE: (404) 305-452<br>CONTACT: KEITH GILBERT<br>E-MAIL: keith.gilbert@chi                                                                                                                                                     | 0                                                          | CIVIL<br>ZELL COMPANY, LLC<br>3400 N. DYSART RD.<br>SUITE 130<br>AVONDALE, ARIZONA 85392<br>PHONE: (623) 547–2500<br>CONTACT: KEN ZELL |                                                                                                                           |
|--------------------------------------------------------------------------------------------------------------------------------------------------------------------------------------------------------------------------------------------------------------------------------------------------------|------------------------------------------------------------|----------------------------------------------------------------------------------------------------------------------------------------|---------------------------------------------------------------------------------------------------------------------------|
| ENTITLEMENT CON<br>4G DEVELOPMENT & CO<br>PO BOX 270571<br>SAN DIEGO, CALIFORNIA<br>PHONE: (858 382–5<br>CONTACT: BRANDI LOPE<br>E-MAIL: bloper@4Gdev                                                                                                                                                  | DNSULTING, IN<br>92198<br>5814<br>R                        | E-MAIL: kzell@zell-co.com<br>-<br>IC                                                                                                   | Okick-fil                                                                                                                 |
| SITE DATA<br>project address:                                                                                                                                                                                                                                                                          | TBS W. SOU<br>MESA, ARIZO                                  |                                                                                                                                        | 5200 Buffington<br>Atlanta Georg<br>30349-2998                                                                            |
| ASSESSORS PARCEL NO.:<br>LEGAL DESCRIPTION:                                                                                                                                                                                                                                                            | LOT 5 AS S<br>IN BOOK 15                                   | 5<br>HOWN ON REPLAT FOR FIESTA VILLAGE RECORD<br>37 OF MAPS, PAGE 38 AT THE MARICOPA COU<br>OFFICE, MARICOPA COUNTY, ARIZONA.          |                                                                                                                           |
| ZONING DISTRICT:<br>ADJACENT ZONING:                                                                                                                                                                                                                                                                   | NORTH: RI<br>EAST: LO                                      |                                                                                                                                        |                                                                                                                           |
| BUILDING SETBACKS:                                                                                                                                                                                                                                                                                     | SOUTH: LO<br>WEST: LO<br>NORTH<br>WEST                     | 20'<br>15'                                                                                                                             | Mark Date                                                                                                                 |
| LANDSCAPE SETBACKS:                                                                                                                                                                                                                                                                                    | EAST<br>SOUTH<br>NORTH<br>WEST<br>EAST                     | 15'<br>15'<br>15'<br>15'<br>15'                                                                                                        | Mark Date                                                                                                                 |
| SITE AREA:                                                                                                                                                                                                                                                                                             | SOUTH                                                      | 15'                                                                                                                                    |                                                                                                                           |
| NET:<br>BUILDING OCCUPANCY:<br>BUILDING CONSTRUCTION<br>BUILDING AREA:<br>BUILDING HEIGHT:<br>LOT COVERAGE:                                                                                                                                                                                            | A<br>TYPE: V<br>2,<br>22                                   | 3,914 SQ. FT. / 1.47 ACRES<br>-2 RESTAURANT<br>-B, SPRINKLERED<br>656 SQ. FT.<br>2'-O" MAX.<br>656 / 63,914 = 4.16%                    | Seal                                                                                                                      |
| PARKING:<br>REQUIRED:                                                                                                                                                                                                                                                                                  | 1 SPACE /                                                  | 100 SQ. FT. OF GROSS FLOOR AREA<br>200 SQ. FT. OF OUTDOOR SEATING AREA<br>+ 797/200 = <u>31 SPACES</u>                                 | RENNETH W.<br>ZELL<br>Resigned Office                                                                                     |
| PROVIDED:                                                                                                                                                                                                                                                                                              | 31 SPACES                                                  | ACCESSIBLE SPACES & 4 COMPACT SPACES                                                                                                   | 17/RES 12/31/20                                                                                                           |
|                                                                                                                                                                                                                                                                                                        |                                                            |                                                                                                                                        | 3400 N. Dysart Road<br>Suite 130<br>Avondale, Arizona 8539<br>Phone: 623+547+2500<br>Fax: 623+547+2501                    |
| <b>SITE PLAN NOTES</b><br>1. TRASH ENCLOSURE PI<br>2. OUTSIDE DELIVERY CA<br>3. MENU BOARD CANOPY<br>4. BIKE RACK<br>5. FLAG POLE<br>6. SES<br>7. GAS METER<br>8. LIGHT POLE<br>9. CLEARANCE BAR<br>10. ELECTRICAL TRANSFOR                                                                            | ER COM STD<br>NOPY                                         | 20 0 20 40<br>SCALE: 1"=20'<br>DTL M-62.01 THRU M-62.04.2.                                                                             | STORE<br>1320 W. SOUTH<br>AVENUE<br>MESA, AZ 85202                                                                        |
| <ol> <li>DIRECTIONAL SIGN</li> <li>ADA PATH OF TRAVEL</li> <li>GREASE TRAP</li> <li>PEDESTRIAN SIGN</li> <li>OUTDOOR DINING PATI</li> <li>CURB RAMP</li> <li>CONCRETE DRIVE THR</li> <li>FIRE TRUCK TURN RA</li> <li>MENU BOARD</li> </ol>                                                             | O<br>U<br>DIUS 35 FT/                                      | 55 FT                                                                                                                                  | SHEET TITLE<br>SITE PLAN                                                                                                  |
| <ol> <li>20. DRIVE THRU PICK UP</li> <li>21. 12" STEP OFF CURB</li> <li>22. SCREEN WALL</li> <li>23. DRIVE THRU SPEED B</li> <li>24. WATER/FIRE/IRRIGATIO</li> <li>25. GAS POINT OF CONNE</li> <li>26. TELCO POINT OF CON</li> <li>27. ELECTRIC POINT OF C</li> <li>28. RELOCATE FIRE HYDRA</li> </ol> | TYP.<br>UMP<br>N POINT OF<br>CTION<br>NECTION<br>ONNECTION | IT FOR SITE ACCESS                                                                                                                     | VERSION:<br>ISSUE DATE:<br>Job No. : <u>22–</u><br>Store : <u>0520</u><br>Date : <u>6/15</u><br>Drawn By :<br>Checked By: |