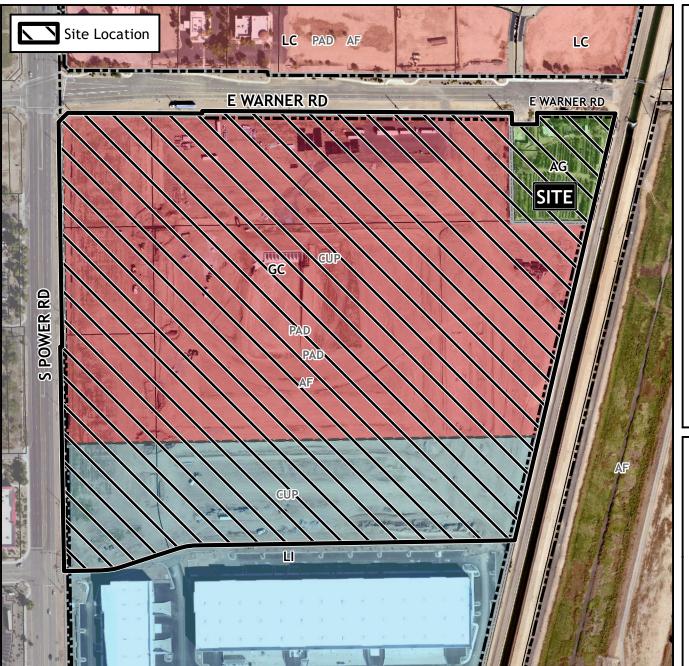

## SITE / ADDRESS:

(District 6). Within the 4400 to 4600 blocks of South Power Road (east side) and within the 6800 to 7100 blocks of East Warner Road (south side). Located east of Power Road and south of Warner Road. (44± total acres).

## **REQUEST:**

Rezone 1.6± acres from Agricultural (AG) to General Commercial with a Planned Area Development overlay (GC-PAD); modification of an existing Planned Area Development on the entire 44± acres and Site Plan Modification. This request will allow for a commercial development.