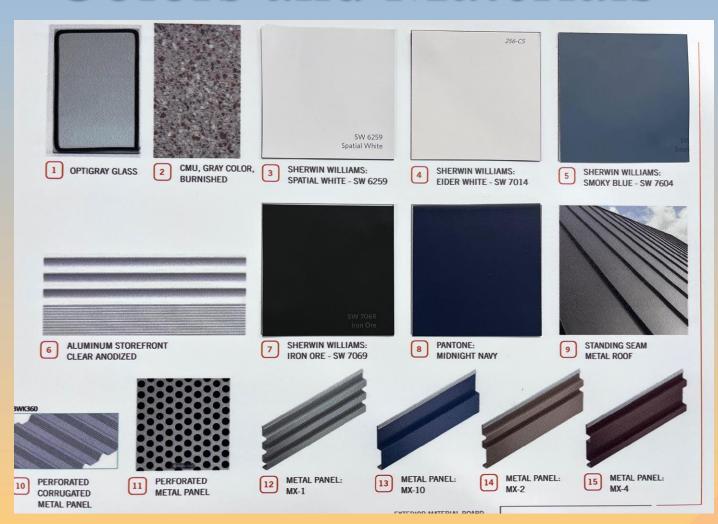

esert Museum Palo Verde 24" box Chitalpa tashkentensis 24" box 36" box Chitalpa Prosopis glandulosa 15 gal Texas Honey Mesquite 24" box Quercus virginiana 15 gal Southern Live Oak 24" box 15 gal Ulmus parvifolia 24" box Evergreen Elm ACCENT TREES: Caesalpina mexicana 15 gal Mexican Bird of Paradise 24" box Sophora secundiflora 15 gal Texas Mountain Laurel 24" box











A: PARTIAL NORTH ELEVATION - SCALE: 1/8" = 1'-0"







SOUTH ELEVATION - SCALE: 1" = 20'-0"



B: PARTIAL SOUTH ELEVATION - SCALE: 1/8" = 1'-0"







EAST ELEVATION - SCALE: 1/8" = 1'-0"







A: PARTIAL NORTH ELEVATION - SCALE: 1/8" = 1'-0"

### Elevations – Building 2















EAST ELEVATION - SCALE: 1/8" = 1'-0"







### Rendering







### Rendering







### Rendering







#### Colors and Materials







#### Alternative Compliance

- No more than 50% of the façade may be covered with one material
- Incorporate 3 different and distinct materials





#### Findings

Staff is seeking your review and recommendation on the following:

- ✓ Proposed building elevations & landscape design
- ✓ Alternative compliance requests

Staff welcomes any feedback





# Design Review Board