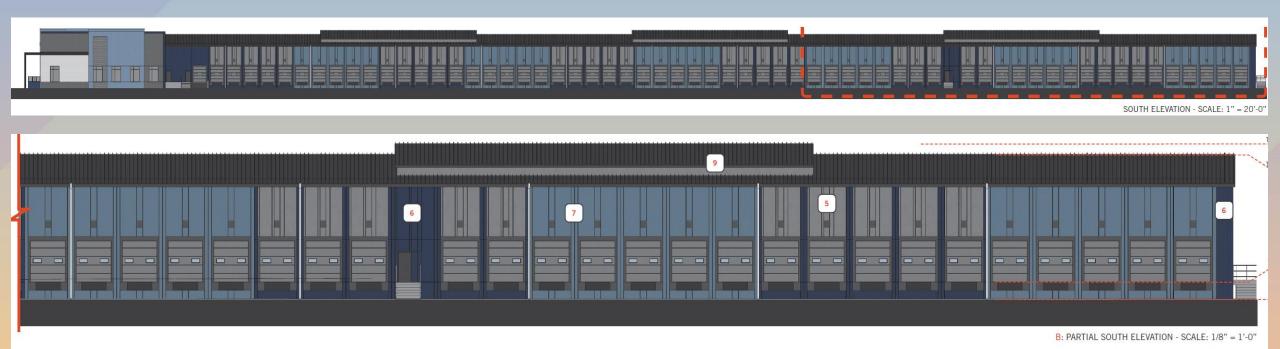

A: PARTIAL NORTH ELEVATION - SCALE: 1/8" = 1'-0"

SOUTH ELEVATION - SCALE: 1" = 20'-0"

B: PARTIAL SOUTH ELEVATION - SCALE: 1/8" = 1'-0"

EAST ELEVATION - SCALE: 1/8" = 1'-0"

A: PARTIAL NORTH ELEVATION - SCALE: 1/8" = 1'-0"

### Elevations – Building 2

EAST ELEVATION - SCALE: 1/8" = 1'-0"