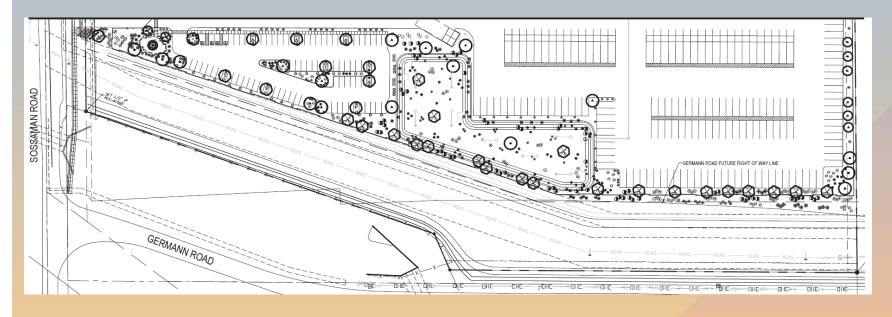

#### Site Plan

- 2 industrial buildings,
   49,510 57,210 SF
- Access from Sossaman Road
- Truck docks and loading on sides of buildings
- Outdoor storage to sides and rear