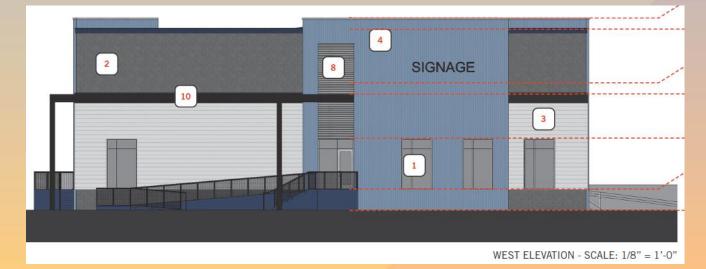

A: PARTIAL NORTH ELEVATION - SCALE: 1/8" = 1'-0"

SOUTH ELEVATION - SCALE: 1" = 20'-0"

B: PARTIAL SOUTH ELEVATION - SCALE: 1/8" = 1'-0"

EAST ELEVATION - SCALE: 1/8" = 1'-0"

A: PARTIAL NORTH ELEVATION - SCALE: 1/8" = 1'-0"

### Elevations – Building 2

EAST ELEVATION - SCALE: 1/8" = 1'-0"