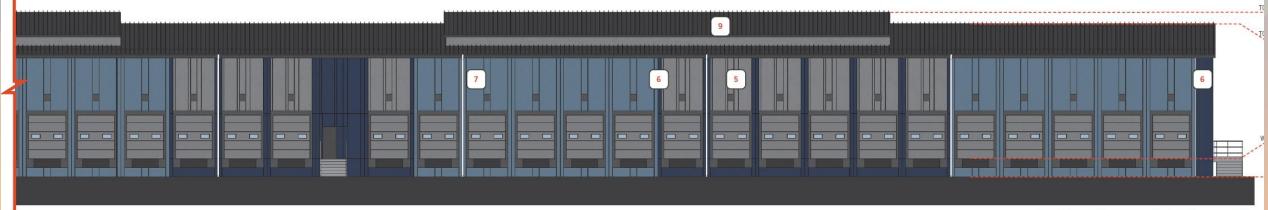

A: PARTIAL NORTH ELEVATION - SCALE: 1/8" = 1'-0"

SOUTH ELEVATION - SCALE: 1" = 20'-0"

B: PARTIAL SOUTH ELEVATION - SCALE: 1/8" = 1'-0"

EAST ELEVATION - SCALE: 1/8" = 1'-0"

A: PARTIAL NORTH ELEVATION - SCALE: 1/8" = 1'-0"

### Elevations – Building 2

EAST ELEVATION - SCALE: 1/8" = 1'-0"