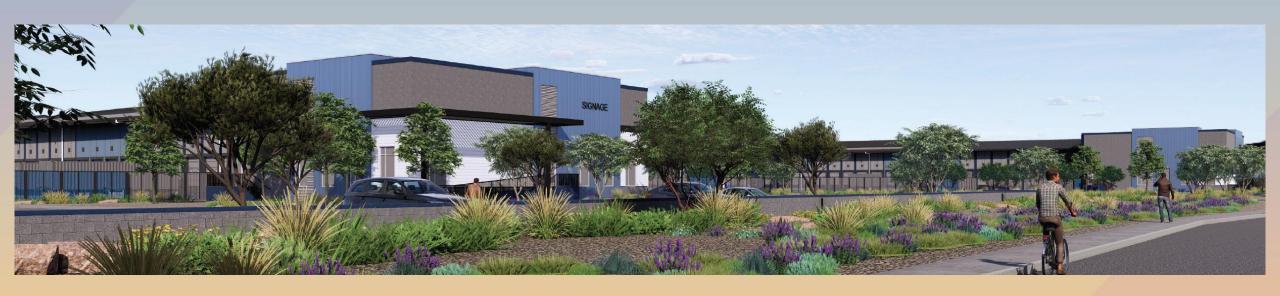

REES: COMMON NAME Cercidium x 'Desert Museum' 15 gal Desert Museum Palo Verde 24" box Chitalpa tashkentensis 24" box 36" box Chitalpa Prosopis glandulosa 15 gal Texas Honey Mesquite 24" box Quercus virginiana 15 gal Southern Live Oak 24" box 15 gal Ulmus parvifolia 24" box Evergreen Elm ACCENT TREES: Caesalpina mexicana 15 gal Mexican Bird of Paradise 24" box Sophora secundiflora 15 gal Texas Mountain Laurel 24" box











A: PARTIAL NORTH ELEVATION - SCALE: 1/8" = 1'-0"







SOUTH ELEVATION - SCALE: 1" = 20'-0"



B: PARTIAL SOUTH ELEVATION - SCALE: 1/8" = 1'-0"







EAST ELEVATION - SCALE: 1/8" = 1'-0"







A: PARTIAL NORTH ELEVATION - SCALE: 1/8" = 1'-0"

### Elevations – Building 2















EAST ELEVATION - SCALE: 1/8" = 1'-0"







### Rendering







### Rendering







### Rendering







#### Colors and Materials







#### Alternative Compliance

- No more than 50% of the façade may be covered with one material
- Incorporate 3 different and distinct materials





#### Findings

Staff is seeking your review and recommendation on the following:

- ✓ Proposed building elevations & landscape design
- ✓ Alternative compliance requests

Staff welcomes any feedback





# Design Review Board