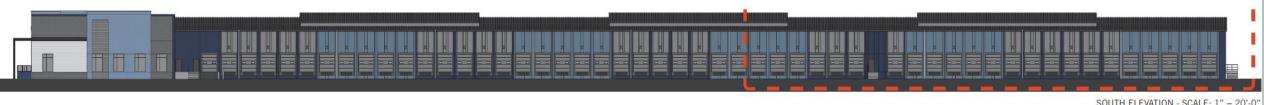

A: PARTIAL NORTH ELEVATION - SCALE: 1/8" = 1'-0"

SOUTH ELEVATION - SCALE: 1" = 20'-0"

B: PARTIAL SOUTH ELEVATION - SCALE: 1/8" = 1'-0"

EAST ELEVATION - SCALE: 1/8" = 1'-0"

A: PARTIAL NORTH ELEVATION - SCALE: 1/8" = 1'-0"

### Elevations – Building 2

EAST ELEVATION - SCALE: 1/8" = 1'-0"