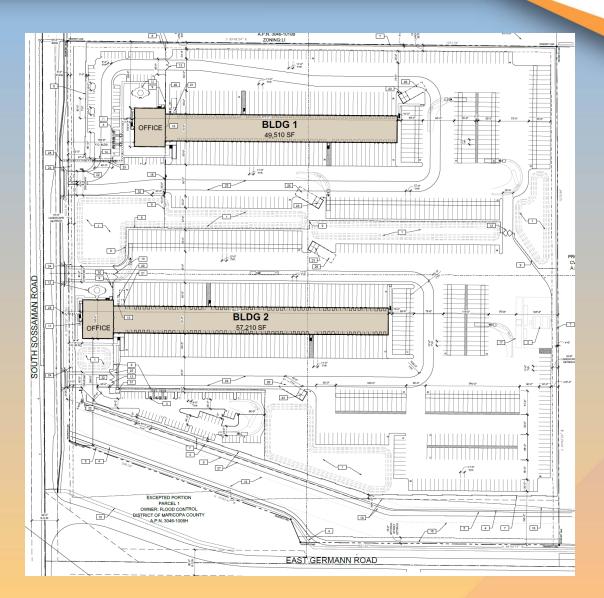

#### Site Plan

- 2 industrial buildings,
   49,510 57,210 SF
- Access from Sossaman Road
- Truck docks and loading on sides of buildings
- Outdoor storage to sides and rear