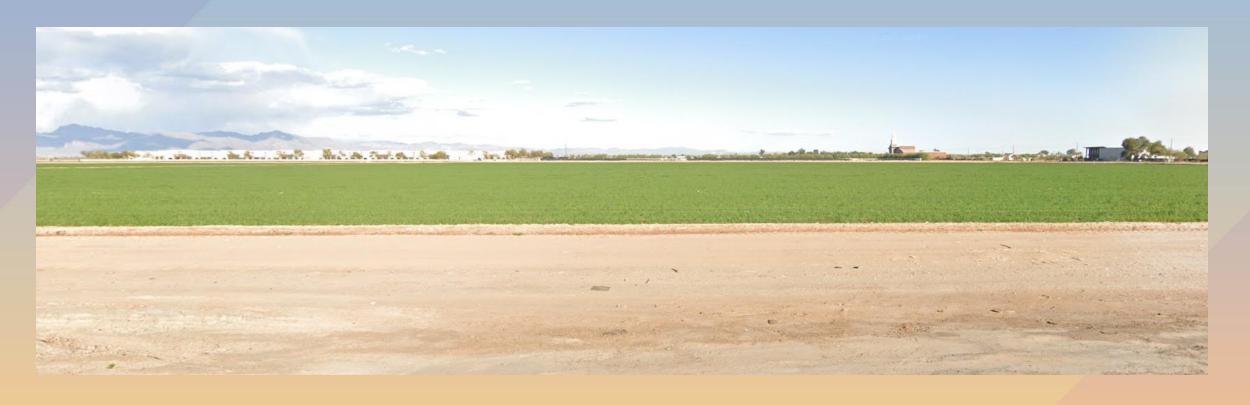

# Design Review Board





# DRB23-00025 Sonoran Gateway Exchange





#### Request

- Design Review
- Industrial park







#### Location

 North of Germann Road

East of Sossaman Roal







# Zoning

 Light Industrial (LI)







#### Site Photos



Looking east from Sossaman Road





#### Site Plan

- 2 industrial buildings,
   49,510 57,210 SF
- Access from Sossaman Road
- Truck docks and loading on sides of buildings
- Outdoor storage to sides and rear







# Landscape Plan







Landscape Plan

| PLANT MATERIAL SCHEDULE |                                                         |                    |
|-------------------------|---------------------------------------------------------|--------------------|
| SYMBOL                  | BOTANICAL NAME                                          | SIZE               |
| TREES:                  | COMMON NAME                                             |                    |
|                         | Cercidium x 'Desert Museum'<br>Desert Museum Palo Verde | 15 gal<br>24" box  |
| +