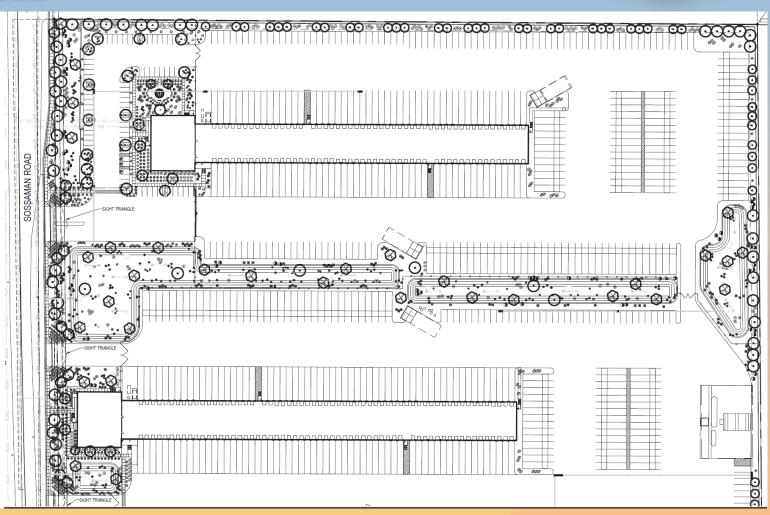

# Landscape Plan

Landscape Plan

| PLANT MATERIAL SCHEDULE |                                                         |                    |
|-------------------------|---------------------------------------------------------|--------------------|
| SYMBOL                  | BOTANICAL NAME                                          | SIZE               |
| TREES:                  | COMMON NAME                                             |                    |
|                         | Cercidium x 'Desert Museum'<br>Desert Museum Palo Verde | 15 gal<br>24" box  |
| +                       | Chitalpa tashkentensis<br>Chitalpa                      | 24" box<br>36" box |
|                         | Prosopis glandulosa<br>Texas Honey Mesquite             | 15 gal<br>24" box  |
|                         | Quercus virginiana<br>Southern Live Oak                 | 15 gal<br>24" box  |
| loop                    | Ulmus parvifolia<br>Evergreen Elm                       | 15 gal<br>24" box  |
| ACCENT TREES:           |                                                         |                    |
|                         | Caesalpina mexicana<br>Mexican Bird of Paradise         | 15 gal<br>24" box  |
| (•)                     | Sophora secundiflora<br>Texas Mountain Laurel           | 15 gal<br>24" box  |

#### Landscape Plan

#### PLANT MATERIAL SCHEDULE SYMBOL SIZE **BOTANICAL NAME** TREES: COMMON NAME Cercidium x 'Desert Museum' 15 gal Desert Museum Palo Verde 24" box Chitalpa tashkentensis 24" box 36" box Chitalpa Prosopis glandulosa 15 gal Texas Honey Mesquite 24" box Quercus virginiana 15 gal Southern Live Oak 24" box 15 gal Ulmus parvifolia 24" box Evergreen Elm ACCENT TREES: Caesalpina mexicana 15 gal Mexican Bird of Paradise 24" box Sophora secundiflora 15 gal Texas Mountain Laurel 24" box