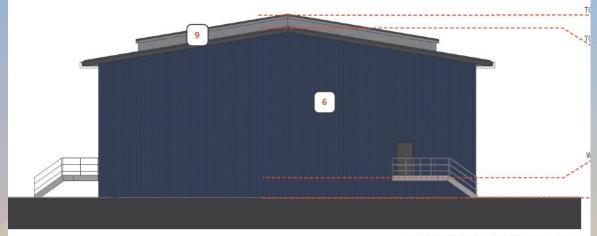

#### Colors and Materials

#### Alternative Compliance

- No more than 50% of the façade may be covered with one material
- Incorporate 3 different and distinct materials