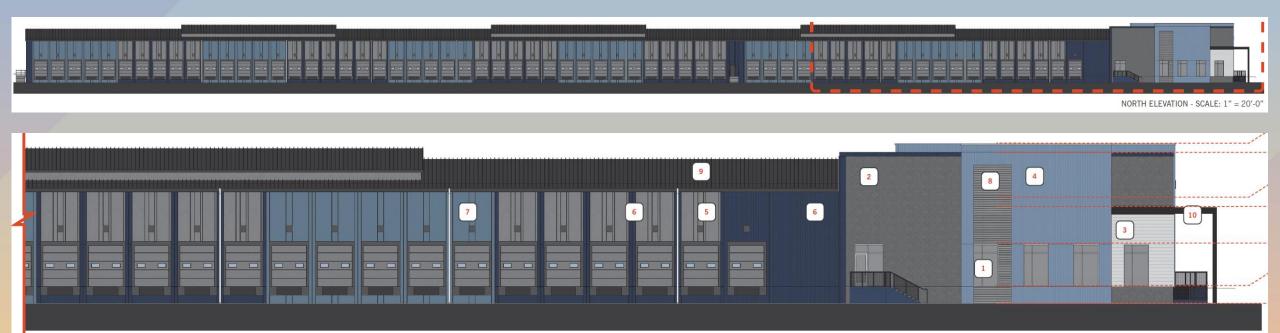

A: PARTIAL NORTH ELEVATION - SCALE: 1/8" = 1'-0"

SOUTH ELEVATION - SCALE: 1" = 20'-0"

B: PARTIAL SOUTH ELEVATION - SCALE: 1/8" = 1'-0"

EAST ELEVATION - SCALE: 1/8" = 1'-0"

A: PARTIAL NORTH ELEVATION - SCALE: 1/8" = 1'-0"

### Elevations – Building 2

EAST ELEVATION - SCALE: 1/8" = 1'-0"