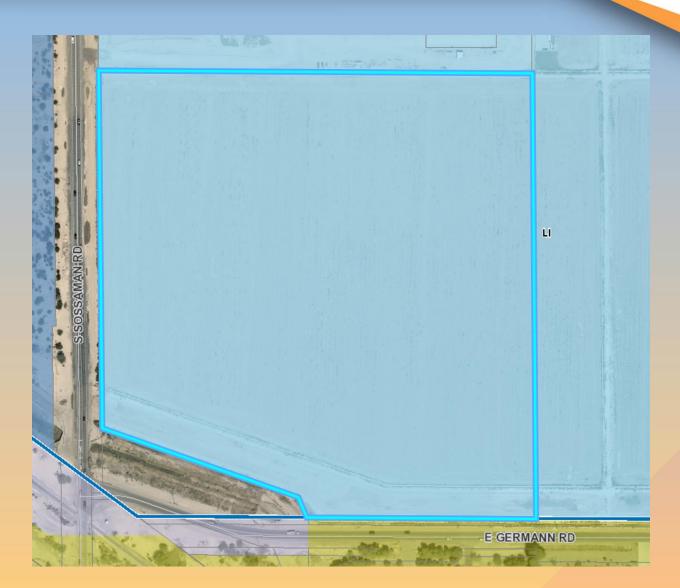

#### Location

 North of Germann Road

East of Sossaman Roal

# Zoning

 Light Industrial (LI)

#### Site Plan

- 2 industrial buildings,
   49,510 57,210 SF
- Access from Sossaman Road
- Truck docks and loading on sides of buildings
- Outdoor storage to sides and rear