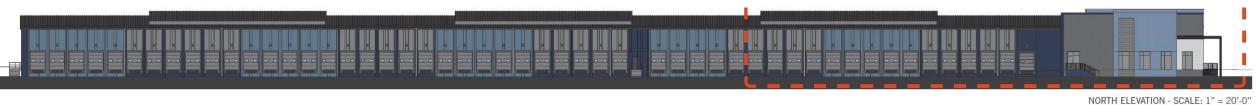

A: PARTIAL NORTH ELEVATION - SCALE: 1/8" = 1'-0"

SOUTH ELEVATION - SCALE: 1" = 20'-0"

B: PARTIAL SOUTH ELEVATION - SCALE: 1/8" = 1'-0"

EAST ELEVATION - SCALE: 1/8" = 1'-0"

A: PARTIAL NORTH ELEVATION - SCALE: 1/8" = 1'-0"

### Elevations – Building 2

EAST ELEVATION - SCALE: 1/8" = 1'-0"