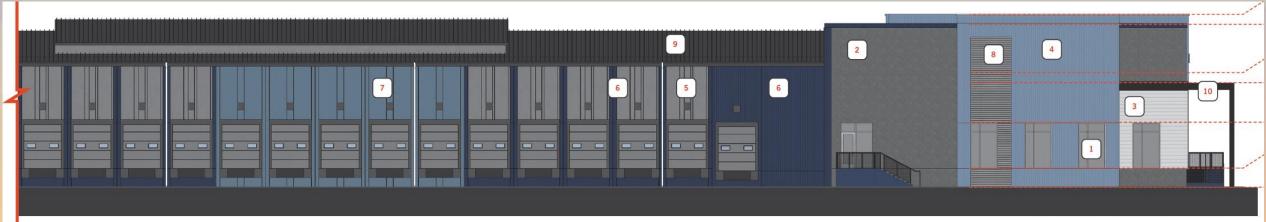

A: PARTIAL NORTH ELEVATION - SCALE: 1/8" = 1'-0"

SOUTH ELEVATION - SCALE: 1" = 20'-0"

B: PARTIAL SOUTH ELEVATION - SCALE: 1/8" = 1'-0"

EAST ELEVATION - SCALE: 1/8" = 1'-0"

A: PARTIAL NORTH ELEVATION - SCALE: 1/8" = 1'-0"

### Elevations – Building 2

EAST ELEVATION - SCALE: 1/8" = 1'-0"