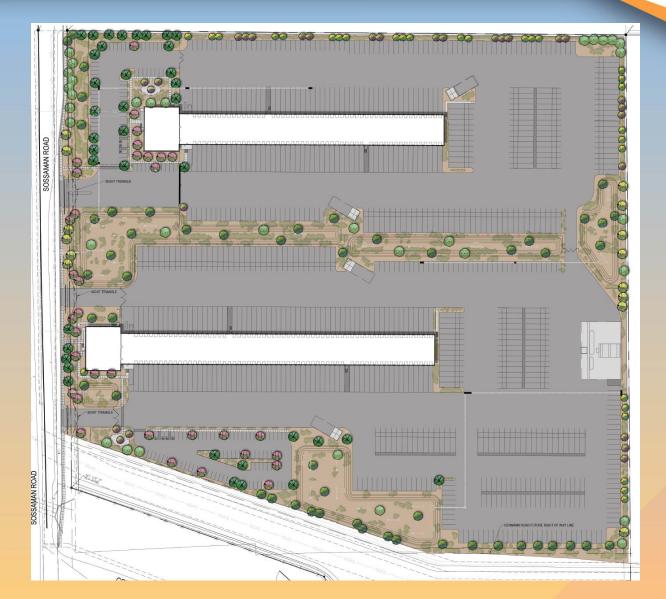

# Landscape Plan

Landscape Plan

| PLANT MATERIAL SCHEDULE |                                                         |                    |
|-------------------------|---------------------------------------------------------|--------------------|
| SYMBOL                  | BOTANICAL NAME                                          | SIZE               |
| TREES:                  | COMMON NAME                                             |                    |
|                         | Cercidium x 'Desert Museum'<br>Desert Museum Palo Verde | 15 gal<br>24" box  |
| +                       | Chitalpa tashkentensis<br>Chitalpa                      | 24" box<br>36" box |
|                         | Prosopis glandulosa<br>Texas Honey Mesquite             | 15 gal<br>24" box  |
|                         | Quercus virginiana<br>Southern Live Oak                 | 15 gal<br>24" box  |
| loop                    | Ulmus parvifolia<br>Evergreen Elm                       | 15 gal<br>24" box  |
| ACCENT TREES:           |                                                         |                    |
|                         | Caesalpina mexicana<br>Mexican Bird of Paradise         | 15 gal<br>24" box  |
| (•)                     | Sophora secundiflora<br>Texas Mountain Laurel           | 15 gal<br>24" box  |

#### Landscape Plan

#### PLANT MATERIAL SCHEDULE SYMBOL SIZE **BOTANICAL NAME** TREES: COMMON NAME Cercidium x 'Desert Museum' 15 gal Desert Museum Palo Verde 24" box Chitalpa tashkentensis 24" box 36" box Chitalpa Prosopis glandulosa 15 gal Texas Honey Mesquite 24" box Quercus virginiana 15 gal Southern Live Oak 24" box 15 gal Ulmus parvifolia 24" box Evergreen Elm ACCENT TREES: Caesalpina mexicana 15 gal Mexican Bird of Paradise 24" box Sophora secundiflora 15 gal Texas Mountain Laurel 24" box