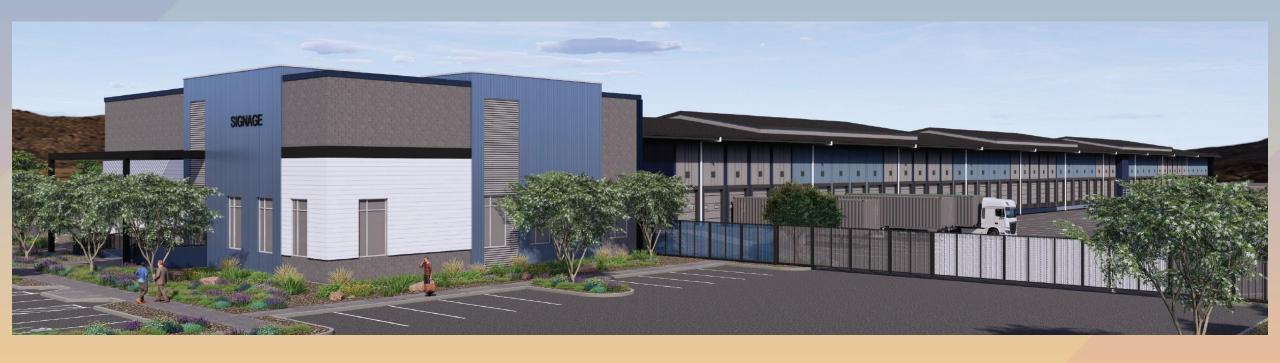

cidium x 'Desert Museum' 15 gal Desert Museum Palo Verde 24" box Chitalpa tashkentensis 24" box 36" box Chitalpa Prosopis glandulosa 15 gal Texas Honey Mesquite 24" box Quercus virginiana 15 gal Southern Live Oak 24" box 15 gal Ulmus parvifolia 24" box Evergreen Elm ACCENT TREES: Caesalpina mexicana 15 gal Mexican Bird of Paradise 24" box Sophora secundiflora 15 gal Texas Mountain Laurel 24" box











A: PARTIAL NORTH ELEVATION - SCALE: 1/8" = 1'-0"







SOUTH ELEVATION - SCALE: 1" = 20'-0"



B: PARTIAL SOUTH ELEVATION - SCALE: 1/8" = 1'-0"







EAST ELEVATION - SCALE: 1/8" = 1'-0"







A: PARTIAL NORTH ELEVATION - SCALE: 1/8" = 1'-0"

### Elevations – Building 2















EAST ELEVATION - SCALE: 1/8" = 1'-0"







### Rendering







### Rendering







### Rendering







#### Colors and Materials







#### Alternative Compliance

- No more than 50% of the façade may be covered with one material
- Incorporate 3 different and distinct materials





#### Findings

Staff is seeking your review and recommendation on the following:

- ✓ Proposed building elevations & landscape design
- ✓ Alternative compliance requests

Staff welcomes any feedback





# Design Review Board