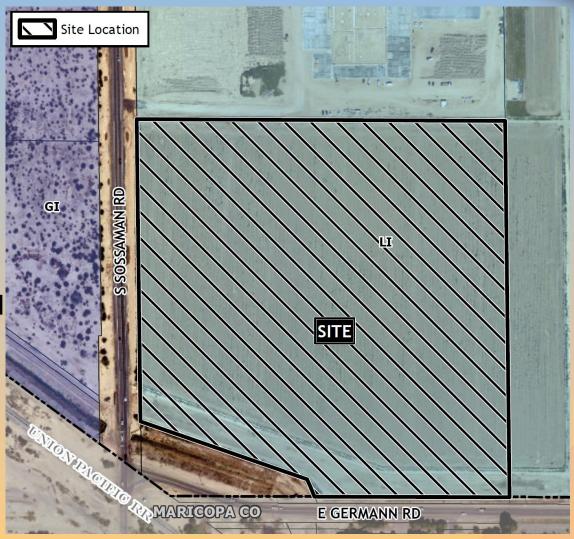

#### Location

 North of Germann Road

East of Sossaman Roal

# Zoning

 Light Industrial (LI)

#### Site Plan

- 2 industrial buildings,
   49,510 57,210 SF
- Access from Sossaman Road
- Truck docks and loading on sides of buildings
- Outdoor storage to sides and rear