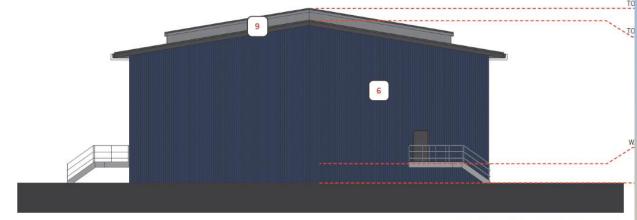

| 15 gal<br>24" box  |
| (•)                     | Sophora secundiflora<br>Texas Mountain Laurel           | 15 gal<br>24" box  |







#### Landscape Plan

#### PLANT MATERIAL SCHEDULE SYMBOL SIZE **BOTANICAL NAME** TREES: COMMON NAME Cercidium x 'Desert Museum' 15 gal Desert Museum Palo Verde 24" box Chitalpa tashkentensis 24" box 36" box Chitalpa Prosopis glandulosa 15 gal Texas Honey Mesquite 24" box Quercus virginiana 15 gal Southern Live Oak 24" box 15 gal Ulmus parvifolia 24" box Evergreen Elm ACCENT TREES: Caesalpina mexicana 15 gal Mexican Bird of Paradise 24" box Sophora secundiflora 15 gal Texas Mountain Laurel 24" box











A: PARTIAL NORTH ELEVATION - SCALE: 1/8" = 1'-0"







SOUTH ELEVATION - SCALE: 1" = 20'-0"



B: PARTIAL SOUTH ELEVATION - SCALE: 1/8" = 1'-0"







EAST ELEVATION - SCALE: 1/8" = 1'-0"







A: PARTIAL NORTH ELEVATION - SCALE: 1/8" = 1'-0"

### Elevations – Building 2















EAST ELEVATION - SCALE: 1/8" = 1'-0"







### Rendering







### Rendering







### Rendering







#### Colors and Materials







#### Alternative Compliance

- No more than 50% of the façade may be covered with one material
- Incorporate 3 different and distinct materials





#### Findings

Staff is seeking your review and recommendation on the following:

- ✓ Proposed building elevations & landscape design
- ✓ Alternative compliance requests

Staff welcomes any feedback





# Design Review Board