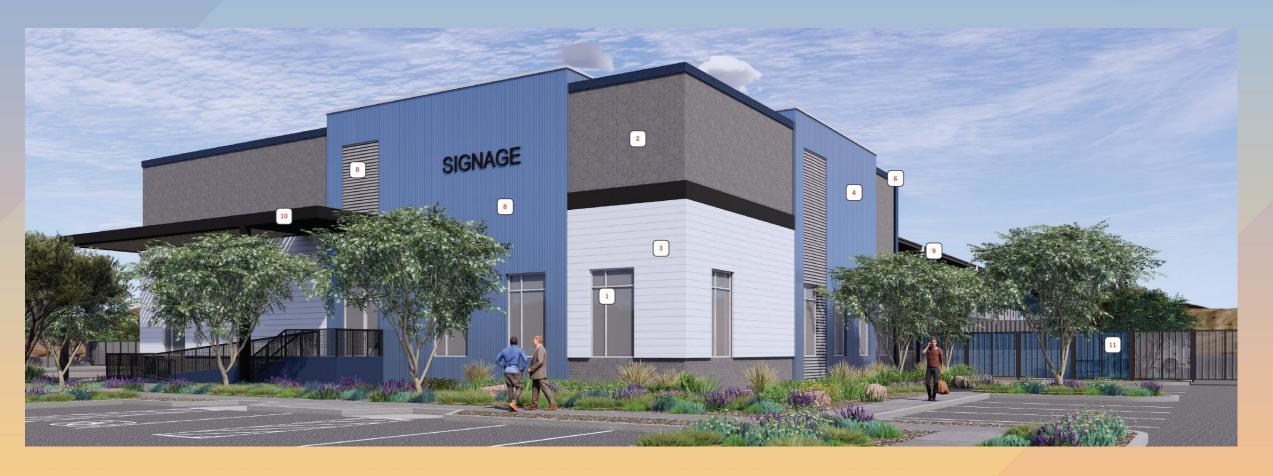

**BOTANICAL NAME** TREES: COMMON NAME Cercidium x 'Desert Museum' 15 gal Desert Museum Palo Verde 24" box Chitalpa tashkentensis 24" box 36" box Chitalpa Prosopis glandulosa 15 gal Texas Honey Mesquite 24" box Quercus virginiana 15 gal Southern Live Oak 24" box 15 gal Ulmus parvifolia 24" box Evergreen Elm ACCENT TREES: Caesalpina mexicana 15 gal Mexican Bird of Paradise 24" box Sophora secundiflora 15 gal Texas Mountain Laurel 24" box











A: PARTIAL NORTH ELEVATION - SCALE: 1/8" = 1'-0"







SOUTH ELEVATION - SCALE: 1" = 20'-0"



B: PARTIAL SOUTH ELEVATION - SCALE: 1/8" = 1'-0"







EAST ELEVATION - SCALE: 1/8" = 1'-0"







A: PARTIAL NORTH ELEVATION - SCALE: 1/8" = 1'-0"

### Elevations – Building 2















EAST ELEVATION - SCALE: 1/8" = 1'-0"







### Rendering







### Rendering







### Rendering







#### Colors and Materials







#### Alternative Compliance

- No more than 50% of the façade may be covered with one material
- Incorporate 3 different and distinct materials





#### Findings

Staff is seeking your review and recommendation on the following:

- ✓ Proposed building elevations & landscape design
- ✓ Alternative compliance requests

Staff welcomes any feedback





# Design Review Board