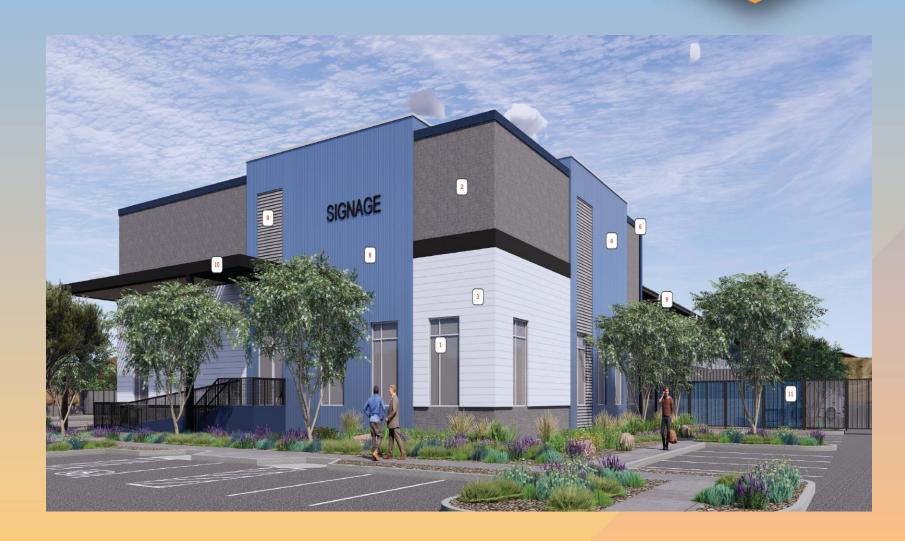

# Design Review Board





# DRB23-00025 Sonoran Gateway Exchange





#### Request

- Design Review
- Industrial park







#### Location

 North of Germann Road

East of Sossaman Roal







# Zoning

 Light Industrial (LI)







#### Site Photos



Looking east from Sossaman Road





#### Site Plan

- 2 industrial buildings,
   49,510 57,210 SF
- Access from Sossaman Road
- Truck docks and loading on sides of buildings
- Outdoor storage to sides and rear







# Landscape Plan







Landscape Plan

| PLANT MATERIAL SCHEDULE |                                                         |                    |
|-------------------------|---------------------------------------------------------|--------------------|
| SYMBOL                  | BOTANICAL NAME                                          | SIZE               |
| TREES:                  | COMMON NAME                                             |