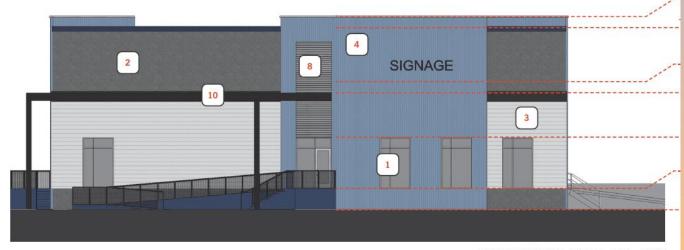

#### Alternative Compliance

- No more than 50% of the façade may be covered with one material
- Incorporate 3 different and distinct materials