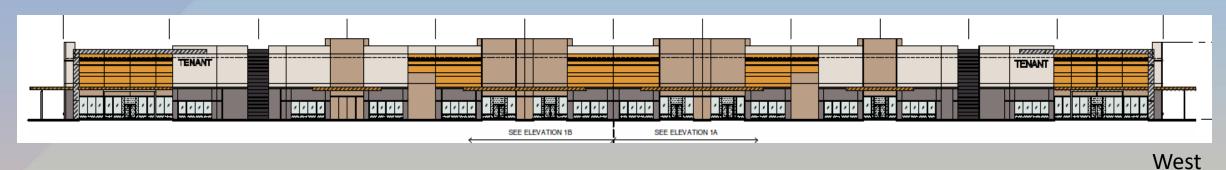

# Design Review Board





# DRB22-01277 Brickyards on Ellsworth





#### Request

- Design Review
- Industrial park







#### Location

- South of Willis Road
- East of Ellsworth Road
- North of Germann Road







### Zoning

 Light Industrial with a Planned Area
 Development Overlay (LI-PAD)







#### Site Photos



Looking east from Ellsworth Road





#### Site Plan

- 8 industrial buildings,
   35,938 306,094 SF
- Access from Willis Road & shared from Ellsworth
- Truck docks and loading in rear of buildings







#### Landscape Plan









#### Landscape Plan













North



















South











North



West























































### Rendering









### Rendering







#### Rendering







#### Colors and Materials







ARCADIA, BLACK AB-8



SHERWIN WILLIAMS: EVERYDAY WHITE -



CLOPLAY -COMMERCIAL TAN



SHERWIN WILLIAMS: DEEP FOREST BROWN -



6 SHERWIN WILLIAMS: GOLD CREST - SW 6670



METAL PANEL - KOVACH



PACIFIC GREY DESERT GRAY COLOR



PERSPECTIVE RENDER





#### Alternative Compliance

- No more than 50% of the façade may be covered with one material
- Incorporate 3 different and distinct materials
- Parapet detailing





#### Findings

Staff is seeking your review and recommendation on the following:

- ✓ Proposed building elevations & landscape design
- ✓ Alternative compliance r