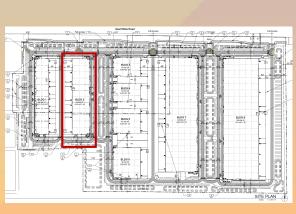

#### Site Plan

- 8 industrial buildings,
   35,938 306,094 SF
- Access from Willis Road & shared from Ellsworth
- Truck docks and loading in rear of buildings