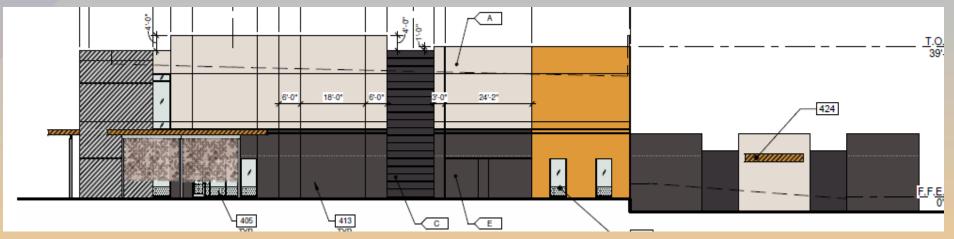

#### Colors and Materials

ARCADIA, BLACK AB-8

SHERWIN WILLIAMS: EVERYDAY WHITE -

CLOPLAY -COMMERCIAL TAN

SHERWIN WILLIAMS: DEEP FOREST BROWN -

6 SHERWIN WILLIAMS: GOLD CREST - SW 6670

METAL PANEL - KOVACH

PACIFIC GREY DESERT GRAY COLOR