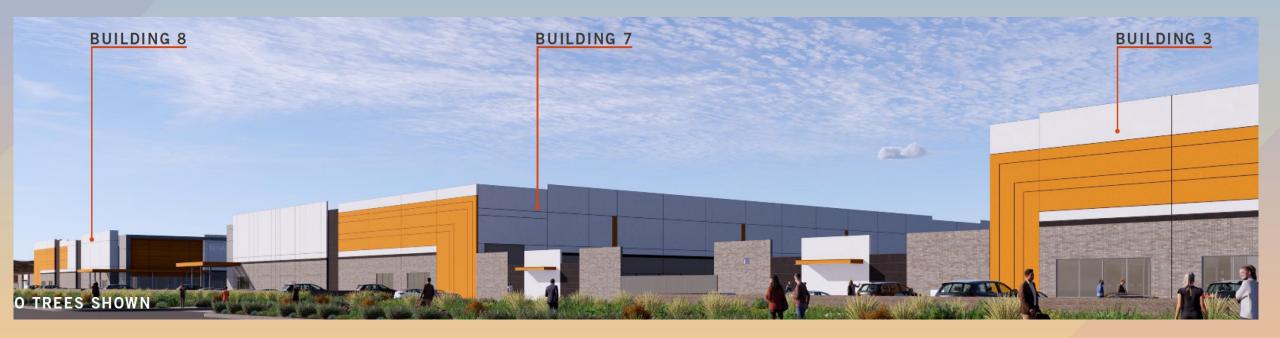

# Design Review Board





# DRB22-01277 Brickyards on Ellsworth





#### Request

- Design Review
- Industrial park







#### Location

- South of Willis Road
- East of Ellsworth Road
- North of Germann Road







### Zoning

 Light Industrial with a Planned Area
 Development Overlay (LI-PAD)







#### Site Photos



Looking east from Ellsworth Road





#### Site Plan

- 8 industrial buildings,
   35,938 306,094 SF
- Access from Willis Road & shared from Ellsworth
- Truck docks and loading in rear of buildings







#### Landscape Plan









#### Landscape Plan













North



















South











North



West























































### Rendering









### Rendering







#### Rendering







#### Colors and Materials







ARCADIA, BLACK AB-8



SHERWIN WILLIAMS: EVERYDAY WHITE -



CLOPLAY -COMMERCIAL TAN



SHERWIN WILLIAMS: DEEP FOREST BROWN -



6 SHERWIN WILLIAMS: GOLD CREST - SW 6670



METAL PANEL - KOVACH



PACIFIC GREY DESERT GRAY COLOR



PERSPECTIVE RENDER





#### Alternative Compliance

- No more than 50% of the façade may be covered with one material
- Incorporate 3 different and distinct materials
- Parapet detailing





#### Findings

Staff is seeking your review and recommendation on the following:

- ✓ Proposed building elevations & landscape design
- ✓ Alternative compliance requests

Staff welcomes any feedback





# Design Review Board