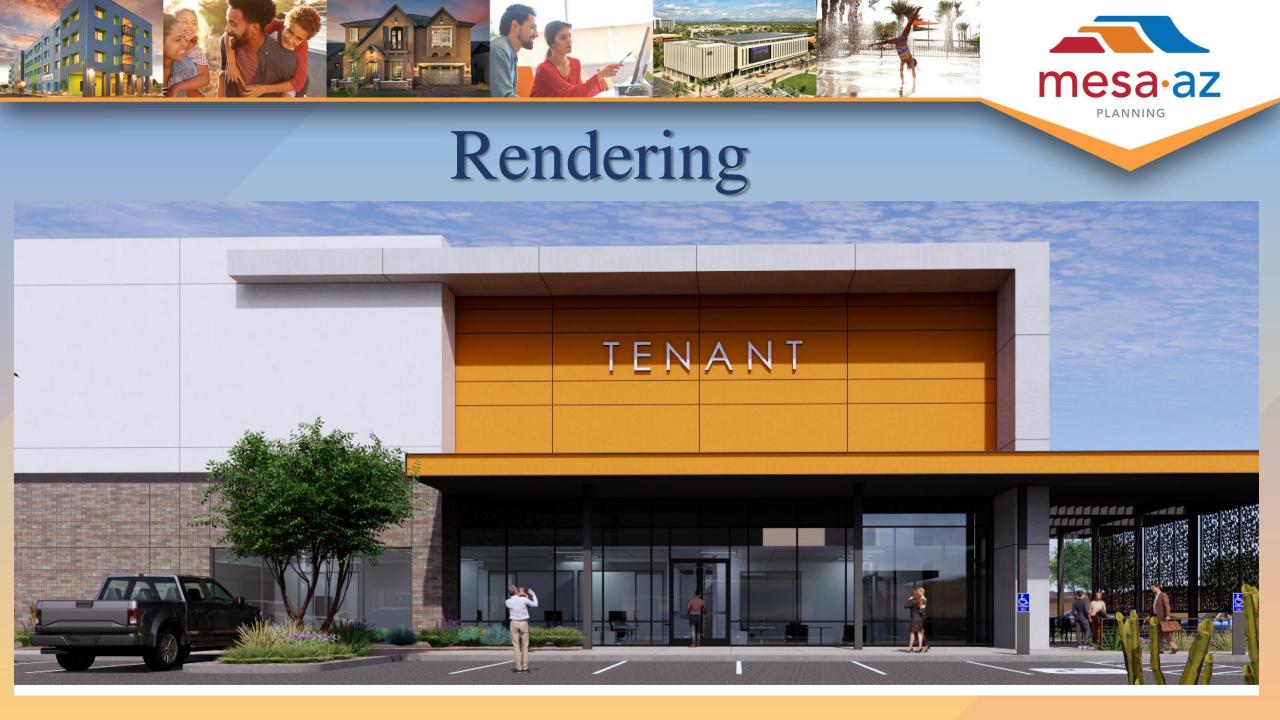

# Design Review Board





# DRB22-01277 Brickyards on Ellsworth





#### Request

- Design Review
- Industrial park







#### Location

- South of Willis Road
- East of Ellsworth Road
- North of Germann Road







### Zoning

 Light Industrial with a Planned Area
 Development Overlay (LI-PAD)







#### Site Photos



Looking east from Ellsworth Road





#### Site Plan

- 8 industrial buildings,
   35,938 306,094 SF
- Access from Willis Road & shared from Ellsworth
- Truck docks and loading in rear of buildings







#### Landscape Plan









#### Landscape Plan













North



















South











North



West























































### Rendering









### Rendering







#### Rendering







#### Colors and Materials







ARCADIA, BLACK AB-8



SHERWIN WILLIAMS: EVERYDAY WHITE -



CLOPLAY -COMMERCIAL TAN



SHERWIN WILLIAMS: DEEP FOREST BROWN -



6 SHERWIN WILLIAMS: GOLD CREST - SW 6670



METAL PANEL - KOVACH



PACIFIC GREY DESERT GRAY COLOR



PERSPECTIVE RENDER





#### Alternative Compliance

- No more than 50% of the façade may be covered with one material
- Incorporate 3 different and distinct materials
- Parapet detailing





#### Findings

Staff is seeking your review and recommendation on the following:

- ✓ Proposed building elevations & landscape design
- ✓ Alternative compliance requests

Staff welcomes any feedback





# Design Review Board