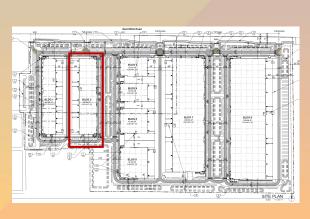

#### Site Plan

- 8 industrial buildings,
   35,938 306,094 SF
- Access from Willis Road & shared from Ellsworth
- Truck docks and loading in rear of buildings