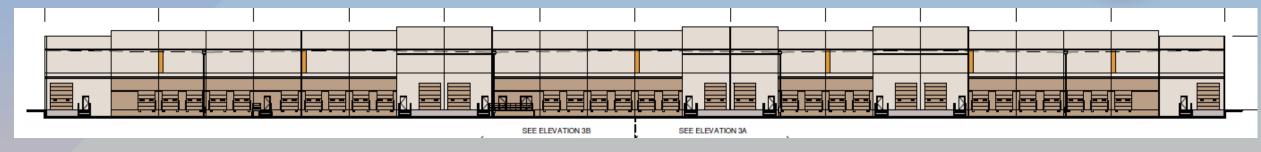

# Design Review Board





# DRB22-01277 Brickyards on Ellsworth





#### Request

- Design Review
- Industrial park







#### Location

- South of Willis Road
- East of Ellsworth Road
- North of Germann Road







### Zoning

 Light Industrial with a Planned Area
 Development Overlay (LI-PAD)







#### Site Photos



Looking east from Ellsworth Road





#### Site Plan

- 8 industrial buildings,
   35,938 306,094 SF
- Access from Willis Road & shared from Ellsworth
- Truck docks and loading in rear of buildings







#### Landscape Plan









#### Landscape Plan













North



















South











North



West























































### Rendering









### Rendering







#### Rendering







#### Colors and Materials







ARCADIA, BLACK AB-8



SHERWIN WILLIAMS: EVERYDAY WHITE -



CLOPLAY -COMMERCIAL TAN



SHERWIN WILLIAMS: DEEP FOREST BROWN -



6 SHERWIN WILLIAMS: GOLD CREST - SW 6670



METAL PANEL - KOVACH



PACIFIC GREY DESERT GRAY COLOR



PERSPECTIVE RENDER





#### Alternative Compliance

- No more than 50% of the façade may be covered with one material
- Incorporate 3 different and distinct materials
- Parapet detailing





#### Findings

Staff is seeking your review and recommendation on the following:

- ✓ Proposed building elevations & landscape design
- ✓ Alternative compliance requests

Staff welcomes any feedback