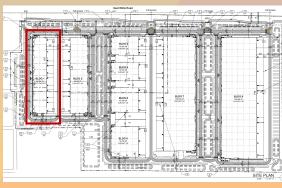

#### Site Plan

- 8 industrial buildings,
   35,938 306,094 SF
- Access from Willis Road & shared from Ellsworth
- Truck docks and loading in rear of buildings