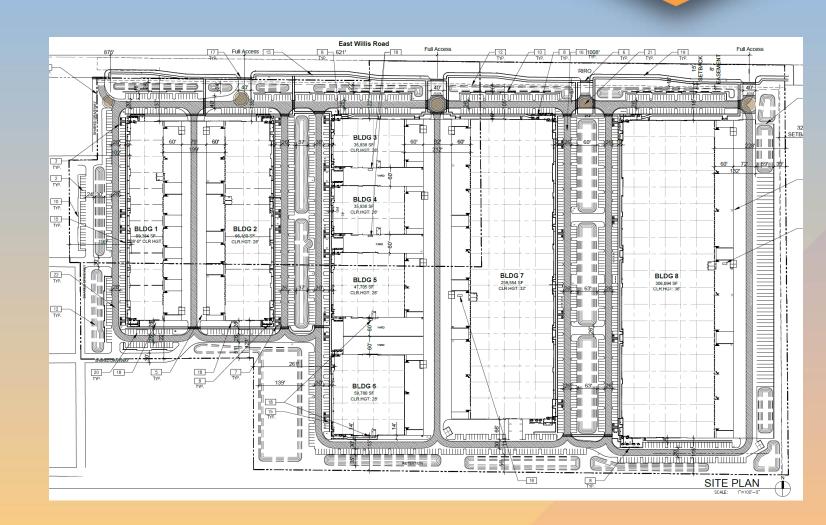

#### Site Plan

- 8 industrial buildings,
   35,938 306,094 SF
- Access from Willis Road & shared from Ellsworth
- Truck docks and loading in rear of buildings