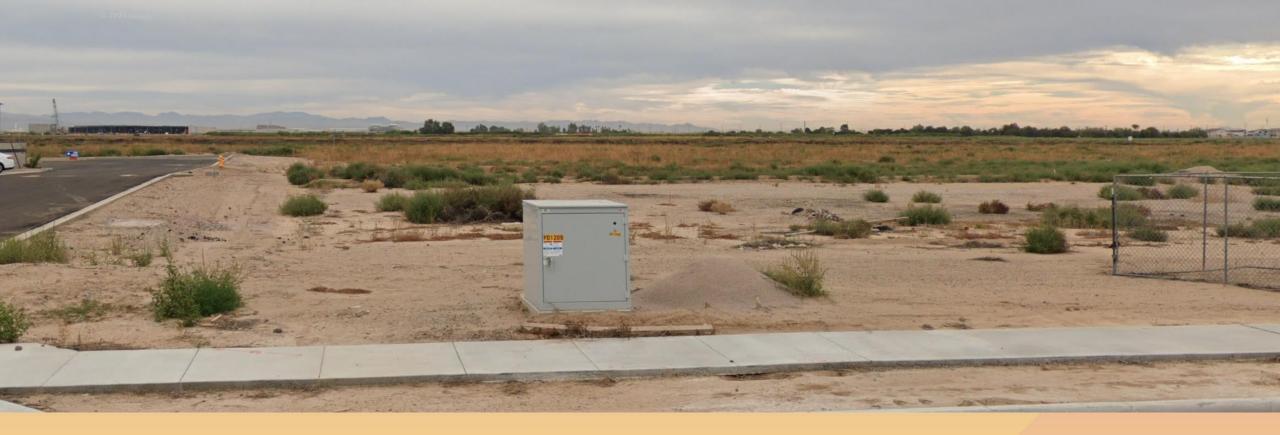

# Design Review Board





# DRB22-01277 Brickyards on Ellsworth





#### Request

- Design Review
- Industrial park







#### Location

- South of Willis Road
- East of Ellsworth Road
- North of Germann Road







### Zoning

 Light Industrial with a Planned Area
 Development Overlay (LI-PAD)







#### Site Photos



Looking east from Ellsworth Road





#### Site Plan

- 8 industrial buildings,
   35,938 306,094 SF
- Access from Willis Road & shared from Ellsworth
- Truck docks and loading in rear of buildings







#### Landscape Plan









#### Landscape Plan













North



















South











North



West























































### Rendering









### Rendering







#### Rendering







#### Colors and Materials







ARCADIA, BLACK AB-8



SHERWIN WILLIAMS: EVERYDAY WHITE -



CLOPLAY -COMMERCIAL TAN



SHERWIN WILLIAMS: DEEP FOREST BROWN -



6 SHERWIN WILLIAMS: GOLD CREST - SW 6670



METAL PANEL - KOVACH



PACIFIC GREY DESERT GRAY COLOR



PERSPECTIVE RENDER





#### Alternative Compliance

- No more than 50% of the façade may