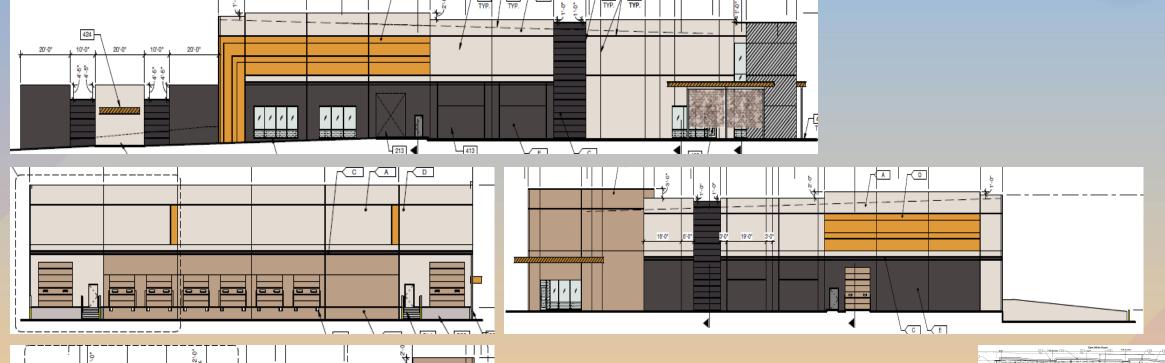

#### Site Plan

- 8 industrial buildings,
   35,938 306,094 SF
- Access from Willis Road & shared from Ellsworth
- Truck docks and loading in rear of buildings

#### Colors and Materials

ARCADIA, BLACK AB-8

SHERWIN WILLIAMS: EVERYDAY WHITE -

CLOPLAY -COMMERCIAL TAN

SHERWIN WILLIAMS: DEEP FOREST BROWN -

6 SHERWIN WILLIAMS: GOLD CREST - SW 6670

METAL PANEL - KOVACH

PACIFIC GREY DESERT GRAY COLOR

#### Alternative Compliance

- No more than 50% of the façade may be covered with one material
- Incorporate 3 different and distinct materials
- Parapet detailing