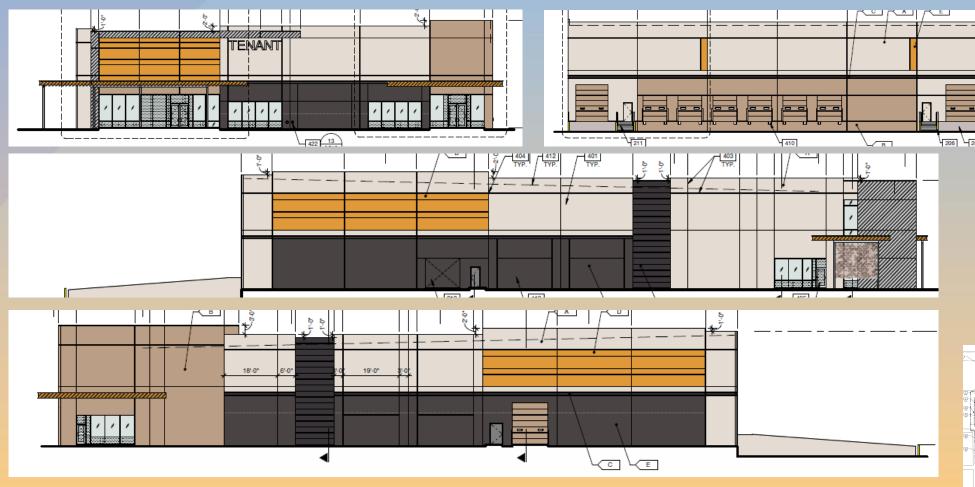

#### Site Plan

- 8 industrial buildings,
   35,938 306,094 SF
- Access from Willis Road & shared from Ellsworth
- Truck docks and loading in rear of buildings

#### Colors and Materials

ARCADIA, BLACK AB-8

SHERWIN WILLIAMS: EVERYDAY WHITE -

CLOPLAY -COMMERCIAL TAN

SHERWIN WILLIAMS: DEEP FOREST BROWN -

6 SHERWIN WILLIAMS: GOLD CREST - SW 6670

METAL PANEL - KOVACH

PACIFIC GREY DESERT GRAY COLOR

#### Alternative Compliance

- No more than 50% of the façade may be covered with one material
- Incorporate 3 different and distinct materials
- Parapet detailing