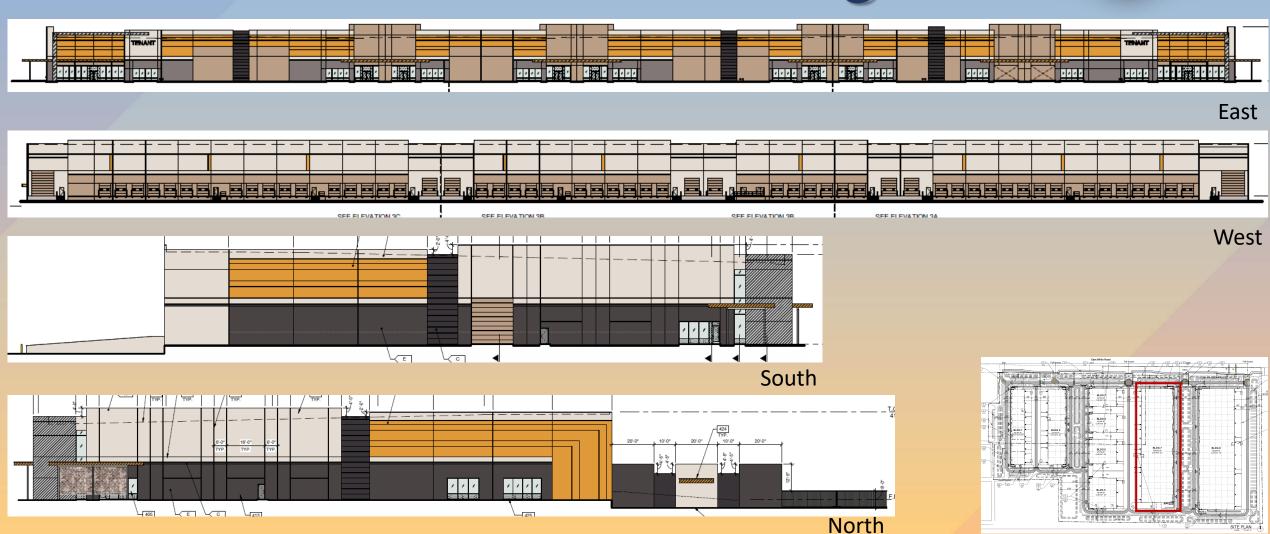

#### Site Plan

- 8 industrial buildings,
   35,938 306,094 SF
- Access from Willis Road & shared from Ellsworth
- Truck docks and loading in rear of buildings