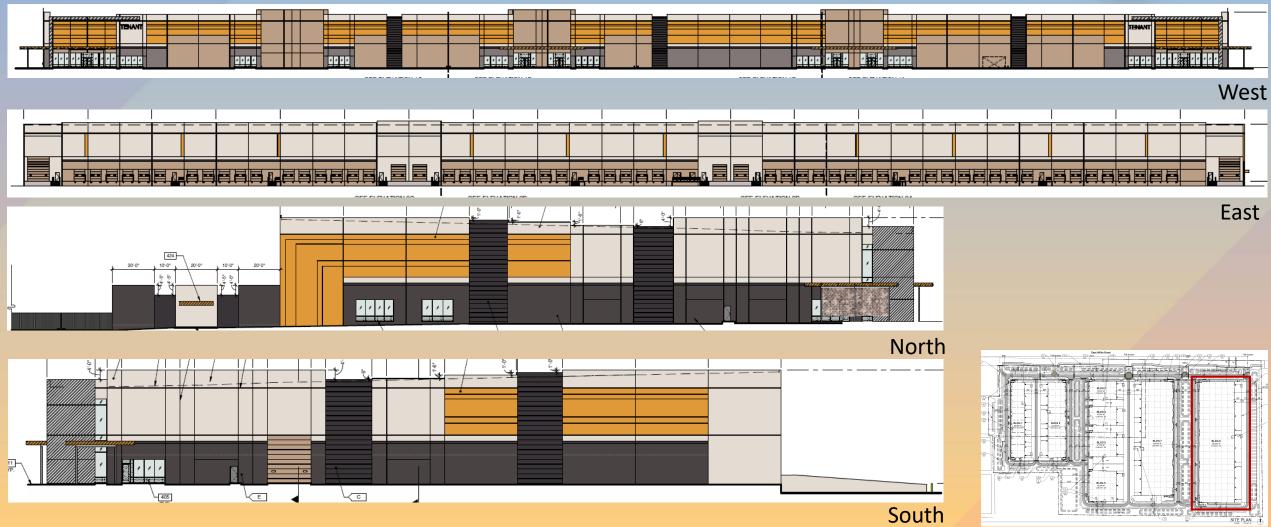

#### Site Plan

- 8 industrial buildings,
   35,938 306,094 SF
- Access from Willis Road & shared from Ellsworth
- Truck docks and loading in rear of buildings