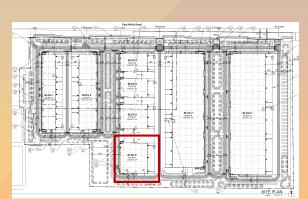

#### Site Plan

- 8 industrial buildings,
   35,938 306,094 SF
- Access from Willis Road & shared from Ellsworth
- Truck docks and loading in rear of buildings