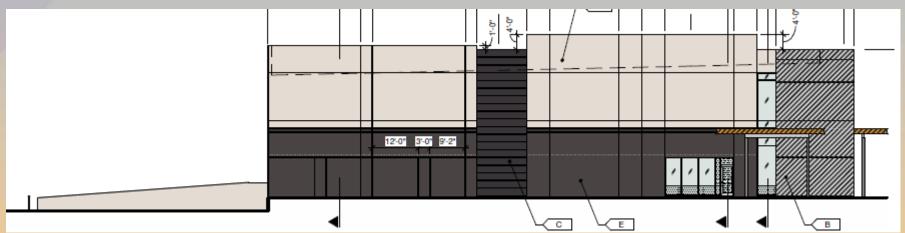

#### Alternative Compliance

- No more than 50% of the façade may be covered with one material
- Incorporate 3 different and distinct materials
- Parapet detailing