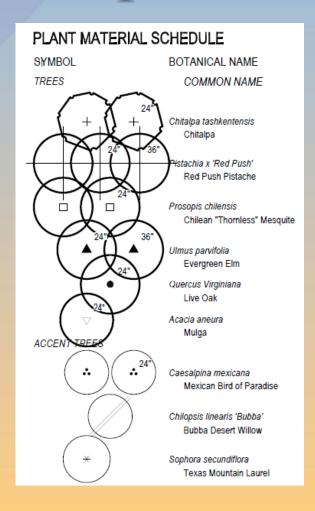

# Design Review Board





# DRB22-01277 Brickyards on Ellsworth





#### Request

- Design Review
- Industrial park







#### Location

- South of Willis Road
- East of Ellsworth Road
- North of Germann Road







### Zoning

 Light Industrial with a Planned Area
 Development Overlay (LI-PAD)







#### Site Photos



Looking east from Ellsworth Road





#### Site Plan

- 8 industrial buildings,
   35,938 306,094 SF
- Access from Willis Road & shared from Ellsworth
- Truck docks and loading in rear of buildings







#### Landscape Plan









#### Landscape Plan













North



















South











North



West























































### Rendering









### Rendering







#### Rendering







#### Colors and Materials







ARCADIA, BLACK AB-8



SHERWIN WILLIAMS: EVERYDAY WHITE -



CLOPLAY -COMMERCIAL TAN



SHERWIN WILLIAMS: DEEP FOREST BROWN -



6 SHERWIN WILLIAMS: GOLD CREST - SW 6670



METAL PANEL - KOVACH



PACIFIC GREY DESERT GRAY COLOR



PERSPECTIVE RENDER





#### Alternative Compliance

- No more than 50% of the façade may be covered with one material
- Incorporate 3 different and distinct materials
- Parapet detailing





#### Findings

Staff is seeking your review and recommendation on the following:

- ✓ Proposed building elevations & landscape design
- ✓ Alternative comp