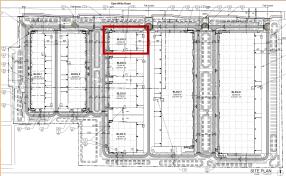

#### Site Plan

- 8 industrial buildings,
   35,938 306,094 SF
- Access from Willis Road & shared from Ellsworth
- Truck docks and loading in rear of buildings