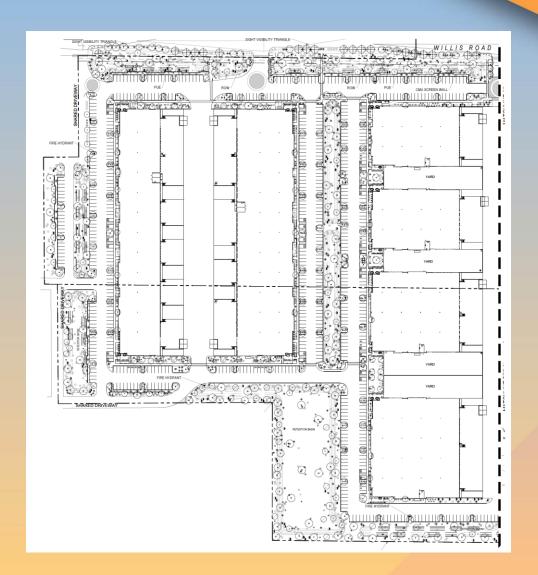

#### Site Plan

- 8 industrial buildings,
   35,938 306,094 SF
- Access from Willis Road & shared from Ellsworth
- Truck docks and loading in rear of buildings