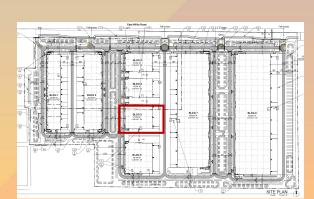

#### Site Plan

- 8 industrial buildings,
   35,938 306,094 SF
- Access from Willis Road & shared from Ellsworth
- Truck docks and loading in rear of buildings