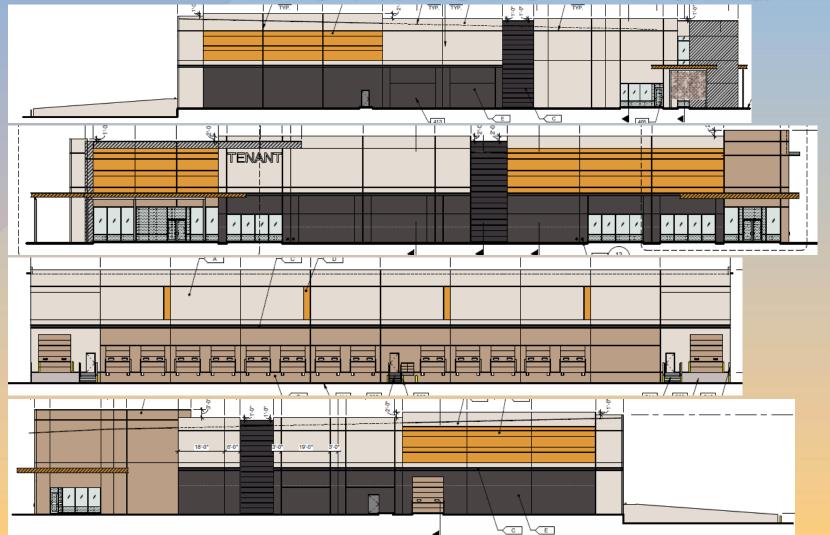

### Rendering

#### Rendering

#### Colors and Materials

ARCADIA, BLACK AB-8

SHERWIN WILLIAMS: EVERYDAY WHITE -

CLOPLAY -COMMERCIAL TAN

SHERWIN WILLIAMS: DEEP FOREST BROWN -

6 SHERWIN WILLIAMS: GOLD CREST - SW 6670

METAL PANEL - KOVACH

PACIFIC GREY DESERT GRAY COLOR