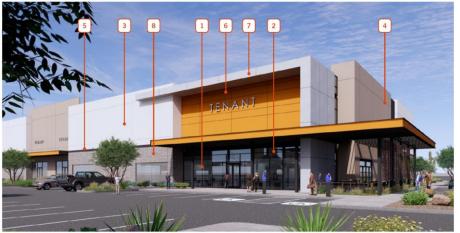

Light Industrial with a Planned Area
 Development Overlay (LI-PAD)







#### Site Photos



Looking east from Ellsworth Road





#### Site Plan

- 8 industrial buildings,
   35,938 306,094 SF
- Access from Willis Road & shared from Ellsworth
- Truck docks and loading in rear of buildings







#### Landscape Plan









#### Landscape Plan













North



















South











North



West























































### Rendering









### Rendering







#### Rendering







#### Colors and Materials







ARCADIA, BLACK AB-8



SHERWIN WILLIAMS: EVERYDAY WHITE -



CLOPLAY -COMMERCIAL TAN



SHERWIN WILLIAMS: DEEP FOREST BROWN -



6 SHERWIN WILLIAMS: GOLD CREST - SW 6670



METAL PANEL - KOVACH



PACIFIC GREY DESERT GRAY COLOR



PERSPECTIVE RENDER





#### Alternative Compliance

- No more than 50% of the façade may be covered with one material
- Incorporate 3 different and distinct materials
- Parapet detailing





#### Findings

Staff is seeking your review and recommendation on the following:

- ✓ Proposed building elevations & landscape design
- ✓ Alternative compliance requests

Staff welcomes any feedback





# Design Review Board