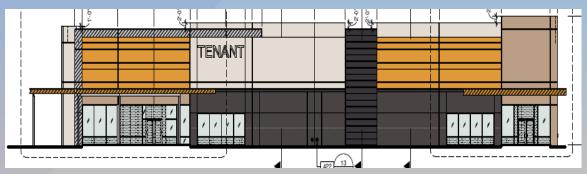

# Design Review Board





# DRB22-01277 Brickyards on Ellsworth





#### Request

- Design Review
- Industrial park







#### Location

- South of Willis Road
- East of Ellsworth Road
- North of Germann Road







### Zoning

 Light Industrial with a Planned Area
 Development Overlay (LI-PAD)







#### Site Photos



Looking east from Ellsworth Road





#### Site Plan

- 8 industrial buildings,
   35,938 306,094 SF
- Access from Willis Road & shared from Ellsworth
- Truck docks and loading in rear of buildings







#### Landscape Plan









#### Landscape Plan













North



















South











North



West























































### Rendering









### Rendering







#### Rendering







#### Colors and Materials







ARCADIA, BLACK AB-8



SHERWIN WILLIAMS: EVERYDAY WHITE -



CLOPLAY -COMMERCIAL TAN



SHERWIN WILLIAMS: DEEP FOREST BROWN -



6 SHERWIN WILLIAMS: GOLD CREST - SW 6670



METAL PANEL - KOVACH



PACIFIC GREY DESERT GRAY COLOR



PERSPECTIVE RENDER





#### Alternative Compliance

- No more than 50% of the façade may be covered with one material
- Incorporate 3 different and distinct materials
- Parapet detailing





#### Findings

Staff is seeking your review and recommendation on the following:

- ✓ Proposed building elevations & landscape design
- ✓ Alternative compliance requests

Staff welcomes any feedback





# Design Review Board