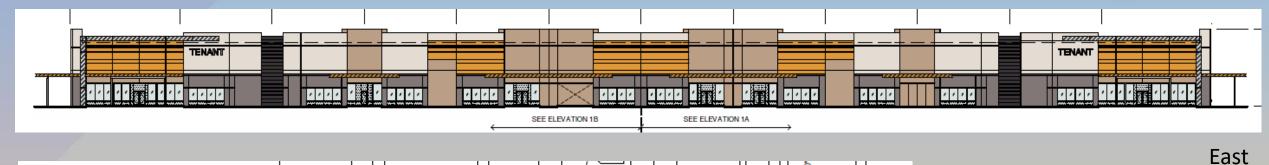

# Design Review Board





# DRB22-01277 Brickyards on Ellsworth





#### Request

- Design Review
- Industrial park







#### Location

- South of Willis Road
- East of Ellsworth Road
- North of Germann Road







### Zoning

 Light Industrial with a Planned Area
 Development Overlay (LI-PAD)







#### Site Photos



Looking east from Ellsworth Road





#### Site Plan

- 8 industrial buildings,
   35,938 306,094 SF
- Access from Willis Road & shared from Ellsworth
- Truck docks and loading in rear of buildings







#### Landscape Plan









#### Landscape Plan













North



















South











North



West























































### Rendering









### Rendering







#### Rendering







#### Colors and Materials







ARCADIA, BLACK AB-8



SHERWIN WILLIAMS: EVERYDAY WHITE -



CLOPLAY -COMMERCIAL TAN



SHERWIN WILLIAMS: DEEP FOREST BROWN -



6 SHERWIN WILLIAMS: GOLD CREST - SW 6670



METAL PANEL - KOVACH



PACIFIC GREY DESERT GRAY COLOR



PERSPECTIVE RENDER





#### Alternative Compliance

- No more than 50% of the façade may be covered with one material
- Incorporate 3 different and distinct materials
- Parapet detailing





#### Findings

Staff is seeking your review and recommendation on the following:

- ✓ Proposed building elevations & landscape design
- ✓ Alternative compliance requests

Staff welcomes a