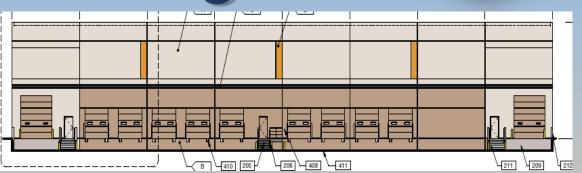

# Design Review Board





# DRB22-01277 Brickyards on Ellsworth





#### Request

- Design Review
- Industrial park







#### Location

- South of Willis Road
- East of Ellsworth Road
- North of Germann Road







### Zoning

 Light Industrial with a Planned Area
 Development Overlay (LI-PAD)







#### Site Photos



Looking east from Ellsworth Road





#### Site Plan

- 8 industrial buildings,
   35,938 306,094 SF
- Access from Willis Road & shared from Ellsworth
- Truck docks and loading in rear of buildings







#### Landscape Plan









#### Landscape Plan













North



















South











North



West























































### Rendering









### Rendering







#### Rendering







#### Colors and Materials







ARCADIA, BLACK AB-8



SHERWIN WILLIAMS: EVERYDAY WHITE -



CLOPLAY -COMMERCIAL TAN



SHERWIN WILLIAMS: DEEP FOREST BROWN -



6 SHERWIN WILLIAMS: GOLD CREST - SW 6670



METAL PANEL - KOVACH



PACIFIC GREY DESERT GRAY COLOR



PERSPECTIVE RENDER





#### Alternative Compliance

- No more than 50% of the façade may be covered with one material
- Incorporate 3 different and distinct materials
- Parapet detailing





#### Findings

Staff is seeking your review and recommendation on the following:

- ✓ Proposed building elevations & landscape design
- ✓ Alternative compliance requests

Staff welcomes any feedback





# Design Review Board