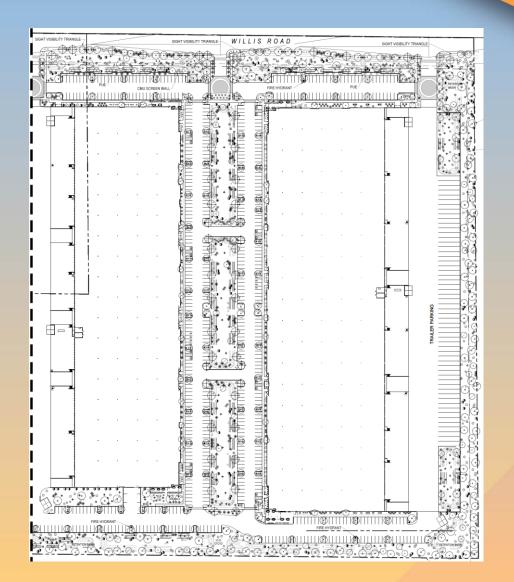

#### Site Plan

- 8 industrial buildings,
   35,938 306,094 SF
- Access from Willis Road & shared from Ellsworth
- Truck docks and loading in rear of buildings