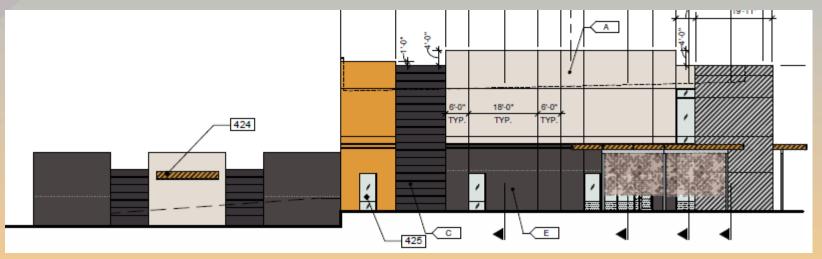

#### Colors and Materials

ARCADIA, BLACK AB-8

SHERWIN WILLIAMS: EVERYDAY WHITE -

CLOPLAY -COMMERCIAL TAN

SHERWIN WILLIAMS: DEEP FOREST BROWN -

6 SHERWIN WILLIAMS: GOLD CREST - SW 6670

METAL PANEL - KOVACH

PACIFIC GREY DESERT GRAY COLOR

PERSPECTIVE RENDER

#### Alternative Compliance

- No more than 50% of the façade may be covered with one material
- Incorporate 3 different and distinct materials
- Parapet detailing