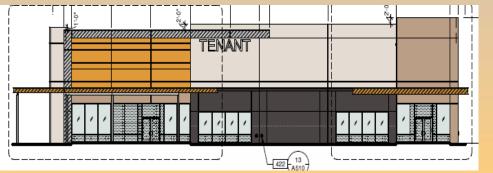

# Design Review Board





# DRB22-01277 Brickyards on Ellsworth





#### Request

- Design Review
- Industrial park







#### Location

- South of Willis Road
- East of Ellsworth Road
- North of Germann Road







### Zoning

 Light Industrial with a Planned Area
 Development Overlay (LI-PAD)







#### Site Photos



Looking east from Ellsworth Road





#### Site Plan

- 8 industrial buildings,
   35,938 306,094 SF
- Access from Willis Road & shared from Ellsworth
- Truck docks and loading in rear of buildings







#### Landscape Plan









#### Landscape Plan













North



















South











North



West























































### Rendering









### Rendering







#### Rendering







#### Colors and Materials







ARCADIA, BLACK AB-8



SHERWIN WILLIAMS: EVERYDAY WHITE -



CLOPLAY -COMMERCIAL TAN



SHERWIN WILLIAMS: DEEP FOREST BROWN -



6 SHERWIN WILLIAMS: GOLD CREST - SW 6670



METAL PANEL - KOVACH



PACIFIC GREY DESERT GRAY COLOR



PERSPECTIVE RENDER





#### Alternative Compliance

- No more than 50% of the façade may be covered with one material
- Incorporate 3 different and distinct materials
- Parapet detailing





#### Findings

Staff is seeking your review and recommendation on the following:

- ✓ Proposed building elevations & landscape design
- ✓ Alternative compliance requests

Staff welcomes any feedback





# Design Review Board