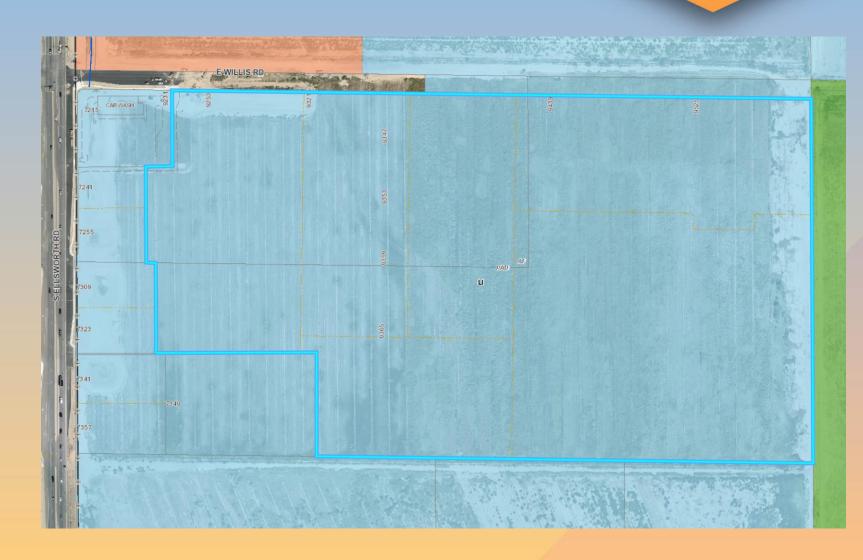

#### Location

- South of Willis Road
- East of Ellsworth Road
- North of Germann Road

#### Site Plan

- 8 industrial buildings,
   35,938 306,094 SF
- Access from Willis Road & shared from Ellsworth
- Truck docks and loading in rear of buildings