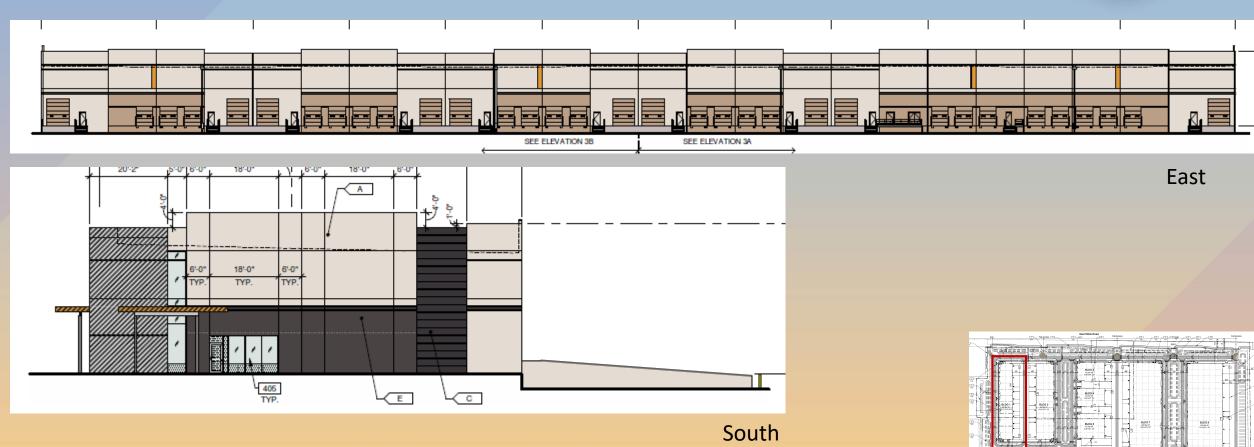

#### Site Plan

- 8 industrial buildings,
   35,938 306,094 SF
- Access from Willis Road & shared from Ellsworth
- Truck docks and loading in rear of buildings

#### Alternative Compliance

- No more than 50% of the façade may be covered with one material
- Incorporate 3 different and distinct materials
- Parapet detailing