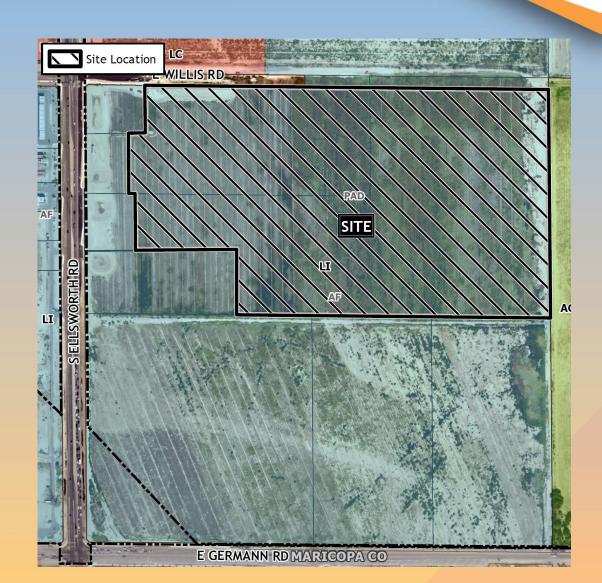

#### Location

- South of Willis Road
- East of Ellsworth Road
- North of Germann Road

### Zoning

 Light Industrial with a Planned Area
 Development Overlay (LI-PAD)