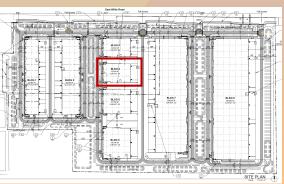

#### Site Plan

- 8 industrial buildings,
   35,938 306,094 SF
- Access from Willis Road & shared from Ellsworth
- Truck docks and loading in rear of buildings