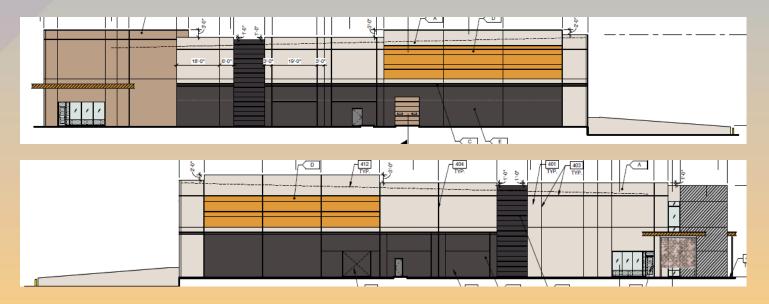

# Design Review Board





# DRB22-01277 Brickyards on Ellsworth





#### Request

- Design Review
- Industrial park







#### Location

- South of Willis Road
- East of Ellsworth Road
- North of Germann Road







### Zoning

 Light Industrial with a Planned Area
 Development Overlay (LI-PAD)







#### Site Photos



Looking east from Ellsworth Road





#### Site Plan

- 8 industrial buildings,
   35,938 306,094 SF
- Access from Willis Road & shared from Ellsworth
- Truck docks and loading in rear of buildings







#### Landscape Plan









#### Landscape Plan













North



















South











North



West























































### Rendering









### Rendering







#### Rendering







#### Colors and Materials







ARCADIA, BLACK AB-8



SHERWIN WILLIAMS: EVERYDAY WHITE -



CLOPLAY -COMMERCIAL TAN



SHERWIN WILLIAMS: DEEP FOREST BROWN -



6 SHERWIN WILLIAMS: GOLD CREST - SW 6670



METAL PANEL - KOVACH



PACIFIC GREY DESERT GRAY COLOR



PERSPECTIVE RENDER





#### Alternative Compliance

- No more than 50% of the façade may be covered with one material
- Incorporate 3 different and distinct materials
- Parapet detailing





#### Findings

Staff is seeking your review and recommendation on the following:

- ✓ Proposed building elevations & landscape design
- ✓ Alternative compliance requests

Staff welcomes any feedback





# Design Review Board