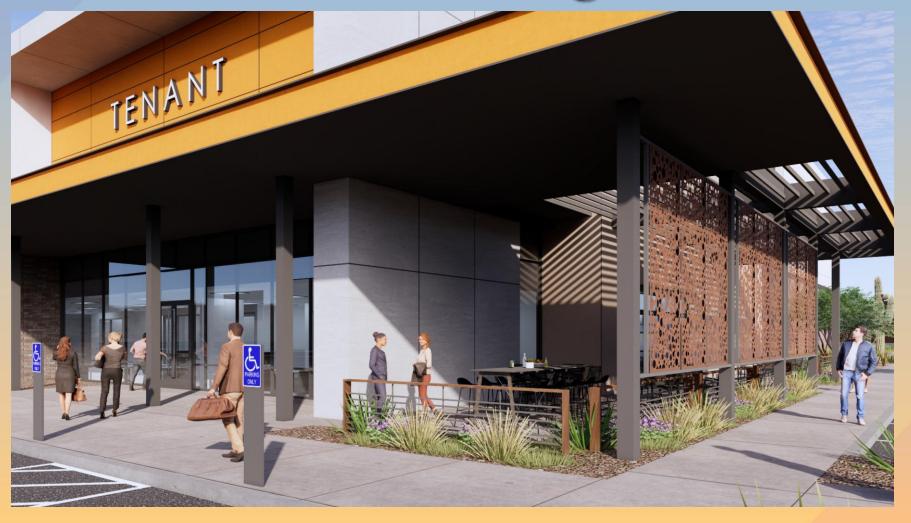

# Design Review Board





# DRB22-01277 Brickyards on Ellsworth





#### Request

- Design Review
- Industrial park







#### Location

- South of Willis Road
- East of Ellsworth Road
- North of Germann Road







### Zoning

 Light Industrial with a Planned Area
 Development Overlay (LI-PAD)







#### Site Photos



Looking east from Ellsworth Road





#### Site Plan

- 8 industrial buildings,
   35,938 306,094 SF
- Access from Willis Road & shared from Ellsworth
- Truck docks and loading in rear of buildings







#### Landscape Plan









#### Landscape Plan













North



















South











North



West























































### Rendering









### Rendering







#### Rendering







#### Colors and Materials







ARCADIA, BLACK AB-8



SHERWIN WILLIAMS: EVERYDAY WHITE -



CLOPLAY -COMMERCIAL TAN



SHERWIN WILLIAMS: DEEP FOREST BROWN -



6 SHERWIN WILLIAMS: GOLD CREST - SW 6670



METAL PANEL - KOVACH



PACIFIC GREY DESERT GRAY COLOR



PERSPECTIVE RENDER





#### Alternative Compliance

- No more than 50% of the façade may be covered with one material
- Incorporate 3 different and distinct materials
- Parapet detailing





#### Findings

Staff is seeking your review and recommendation on the following:

- ✓ Proposed building elevations & landscape design
- ✓ Alternative compliance requests

Staff welcomes any feedback





# Design Review Board