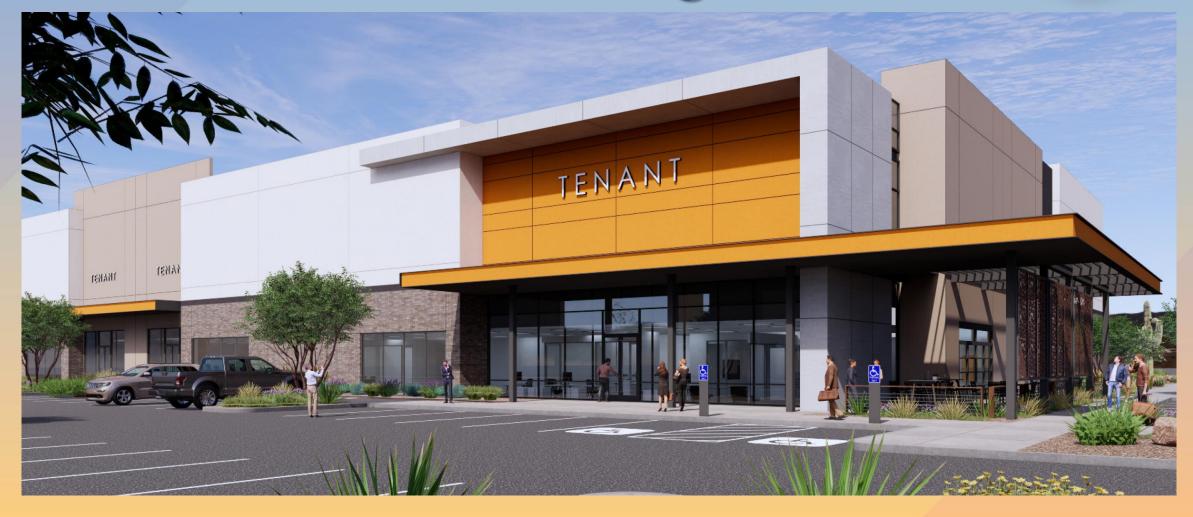

# Design Review Board





# DRB22-01277 Brickyards on Ellsworth





#### Request

- Design Review
- Industrial park







#### Location

- South of Willis Road
- East of Ellsworth Road
- North of Germann Road







### Zoning

 Light Industrial with a Planned Area
 Development Overlay (LI-PAD)







#### Site Photos



Looking east from Ellsworth Road





#### Site Plan

- 8 industrial buildings,
   35,938 306,094 SF
- Access from Willis Road & shared from Ellsworth
- Truck docks and loading in rear of buildings







#### Landscape Plan









#### Landscape Plan













North



















South











North



West























































### Rendering









### Rendering







#### Rendering







#### Colors and Materials







ARCADIA, BLACK AB-8



SHERWIN WILLIAMS: EVERYDAY WHITE -



CLOPLAY -COMMERCIAL TAN



SHERWIN WILLIAMS: DEEP FOREST BROWN -



6 SHERWIN WILLIAMS: GOLD CREST - SW 6670



METAL PANEL - KOVACH



PACIFIC GREY DESERT GRAY COLOR



PERSPECTIVE RENDER





#### Alternative Compliance

- No more than 50% of the façade may be covered with one material
- Incorporate 3 different and distinct materials
- Parapet detailing





#### Findings

Staff is seeking your review and recommendation on the following:

- ✓ Proposed building elevations & landscape design
- ✓ Alternative compliance requests

Staff welcomes any feedback





# Design Review Board