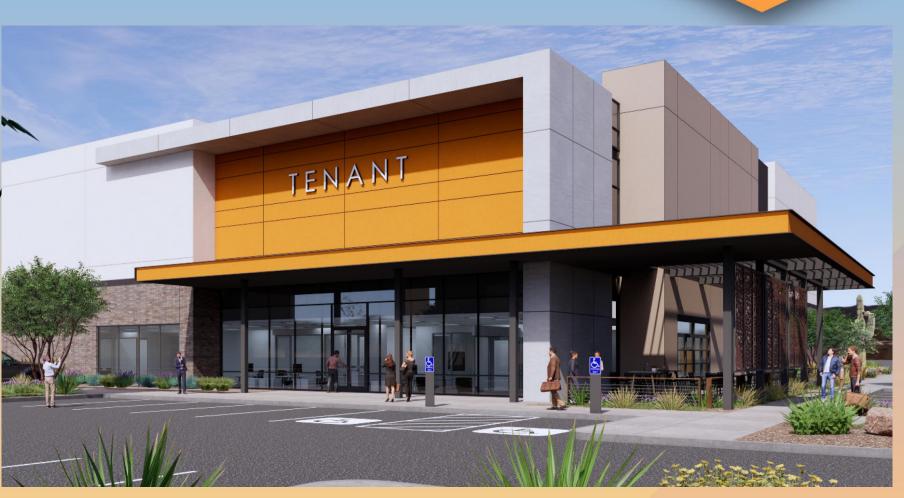

# Design Review Board





# DRB22-01277 Brickyards on Ellsworth





#### Request

- Design Review
- Industrial park







#### Location

- South of Willis Road
- East of Ellsworth Road
- North of Germann Road







### Zoning

 Light Industrial with a Planned Area
 Development Overlay (LI-PAD)







#### Site Photos



Looking east from Ellsworth Road





#### Site Plan

- 8 industrial buildings,
   35,938 306,094 SF
- Access from Willis Road & shared from Ellsworth
- Truck docks and loading in rear of buildings







#### Landscape Plan









#### Landscape Plan













North



















South











North



West























































### Rendering









### Rendering







#### Rendering







#### Colors and Materials







ARCADIA, BLACK AB-8



SHERWIN WILLIAMS: EVERYDAY WHITE -



CLOPLAY -COMMERCIAL TAN



SHERWIN WILLIAMS: DEEP FORES