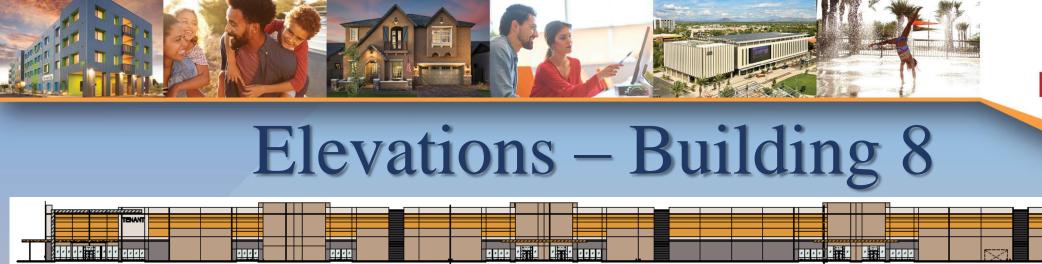

#### Site Plan

- 8 industrial buildings,
   35,938 306,094 SF
- Access from Willis Road & shared from Ellsworth
- Truck docks and loading in rear of buildings