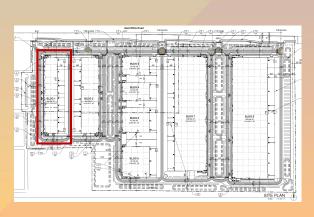

#### Site Plan

- 8 industrial buildings,
   35,938 306,094 SF
- Access from Willis Road & shared from Ellsworth
- Truck docks and loading in rear of buildings