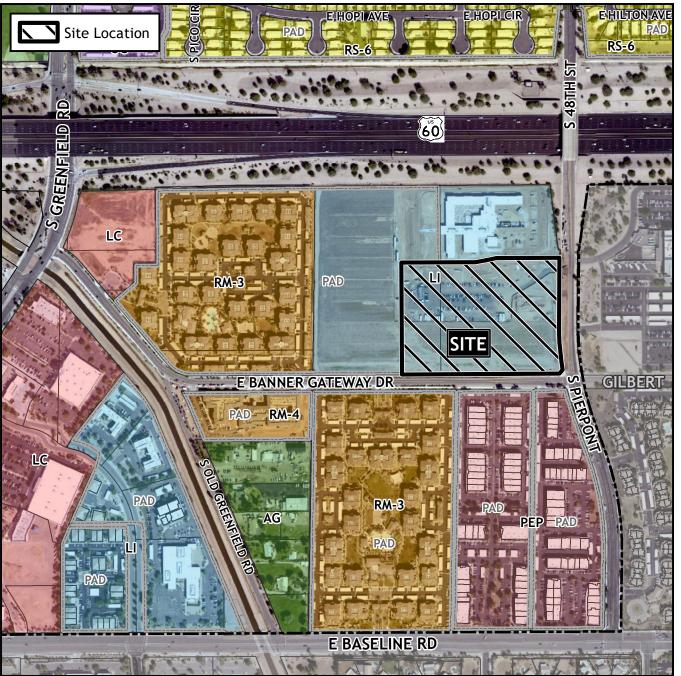

## SITE / ADDRESS:

(District 2). Within the 4600 block of East Banner Gateway Drive (north side) and within the 1700 block of South Pierpont Drive (west side). Located east of Greenfield Road and south of the US 60 Superstition Freeway. (13 ± acres).

## **REQUEST:**

Rezone from Light Industrial (LI) and Light Industrial with a Planned Area Development overlay (LI-PAD) to Light Industrial with a Planned Area Development overlay (LI-PAD) and Site Plan Review. This request is associated with Banner Gateway Medical Center to provide housing accommodations for patients and their families during treatment and while in recovery.