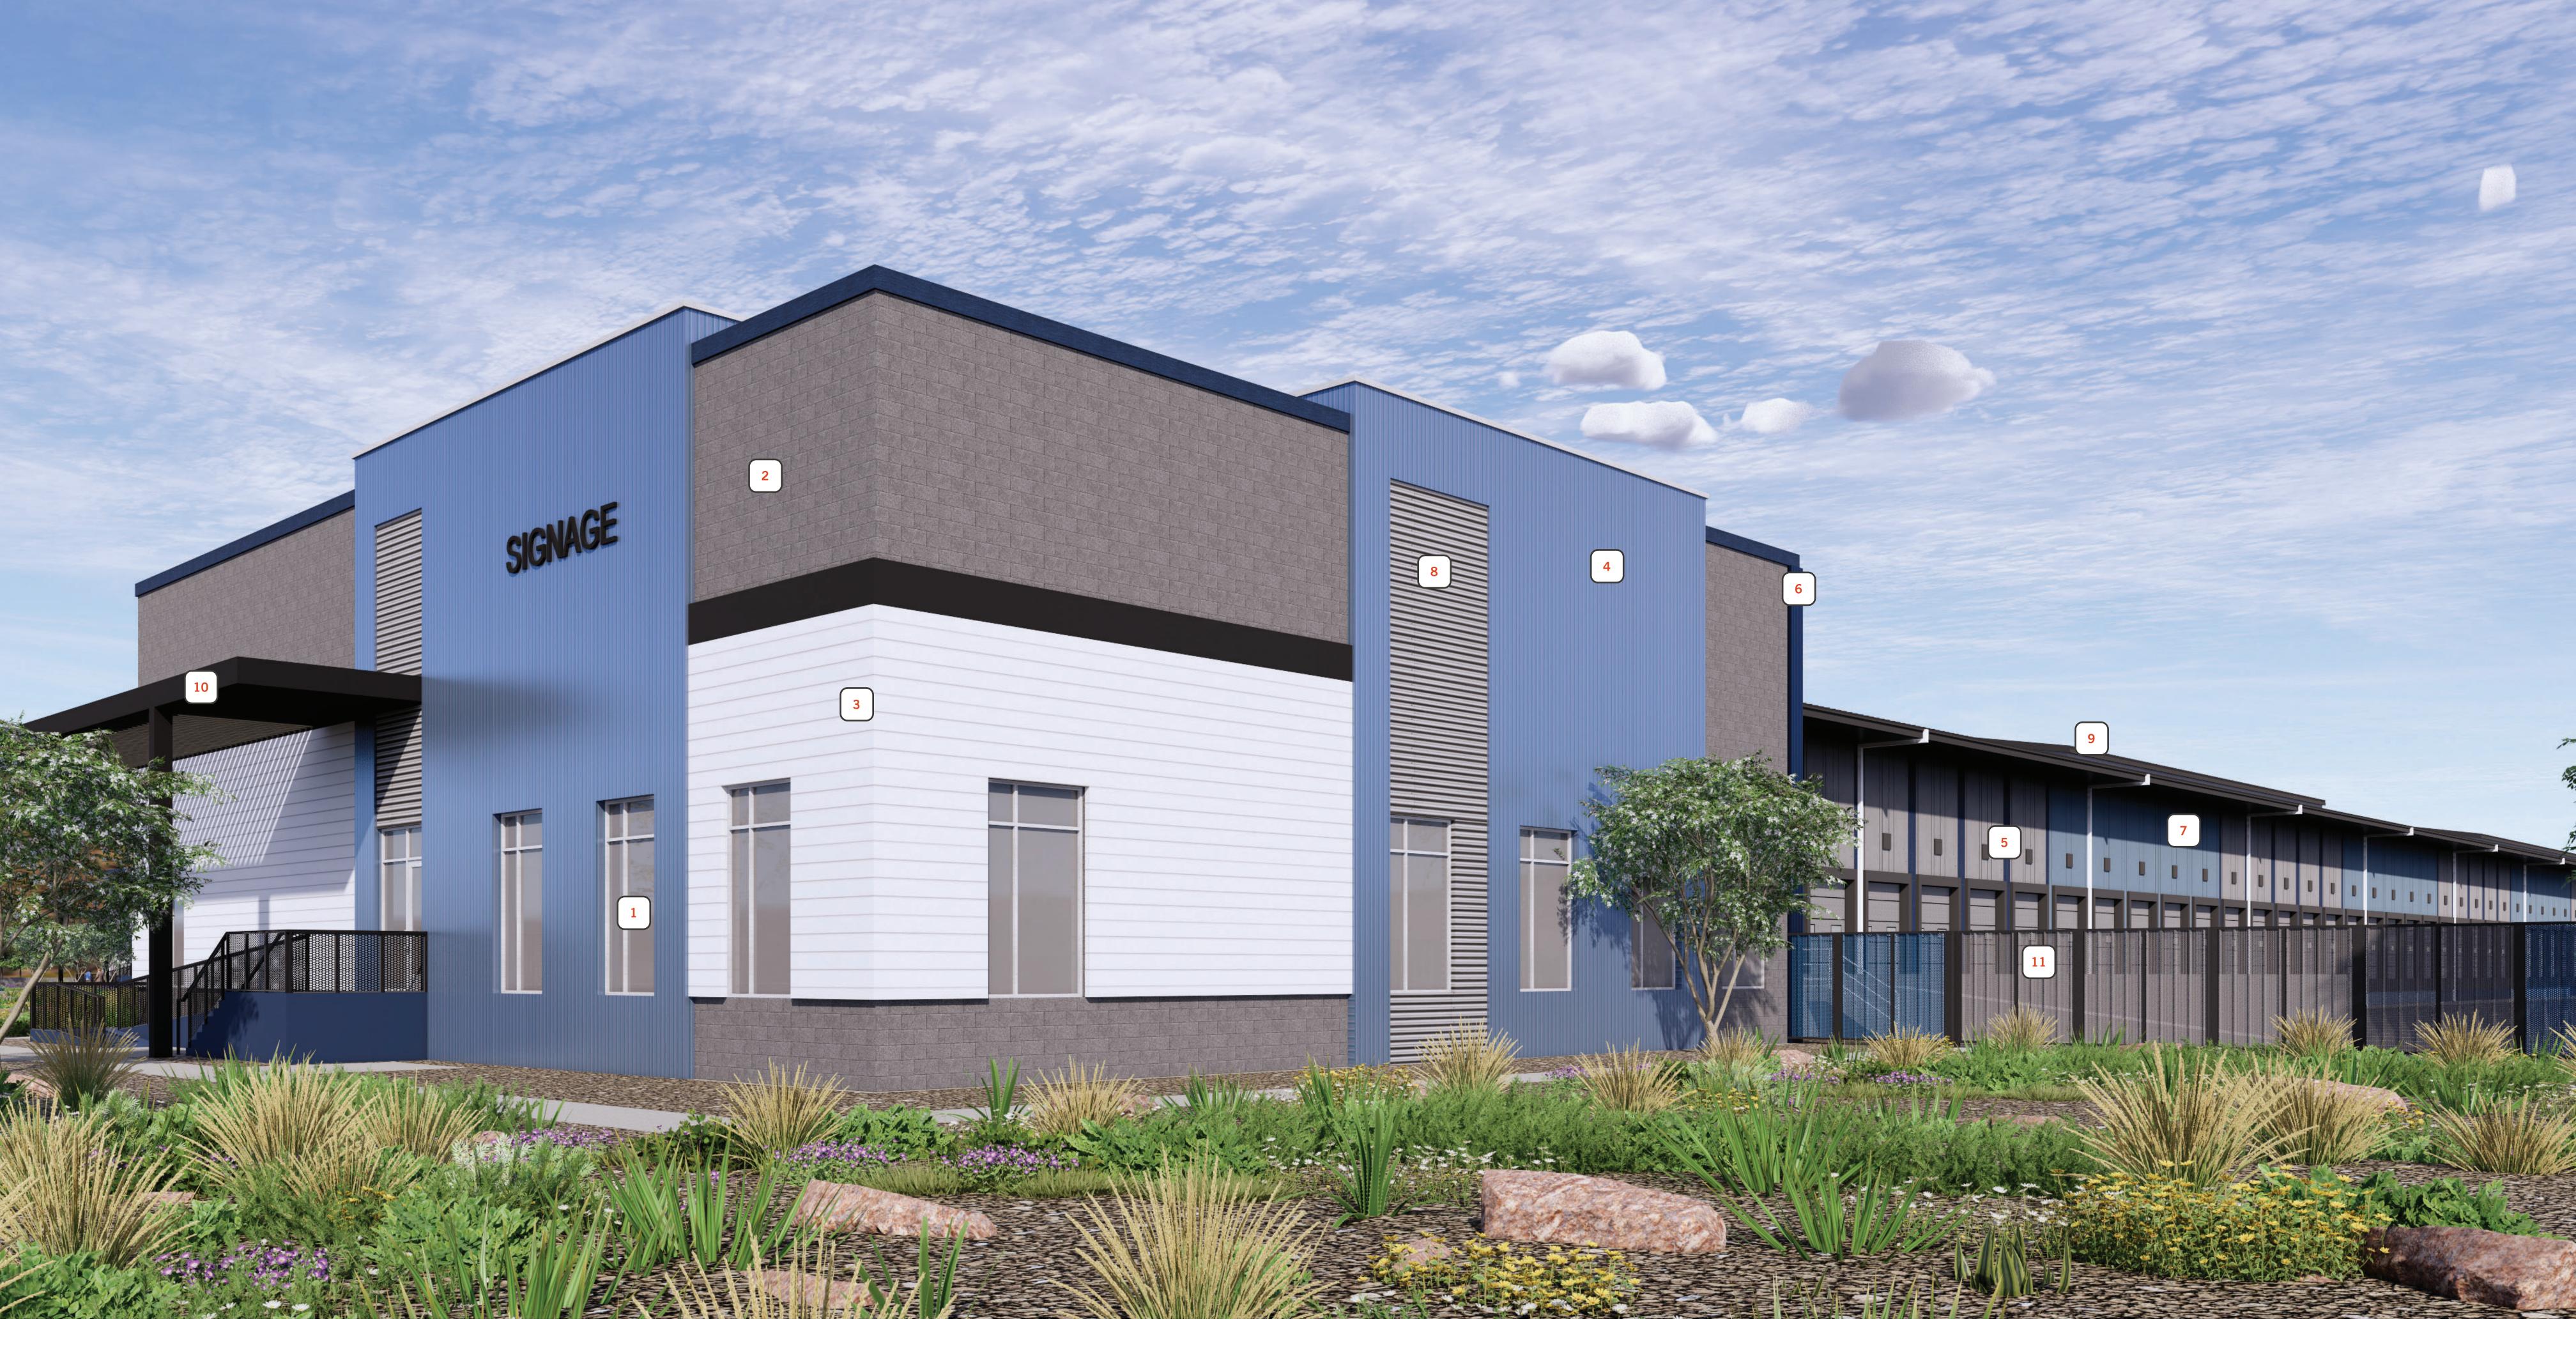

## **KEYNOTES**

- **CLEAR ANODIZED ALUMINUM STOREFRONT** SYSTEM W/ HIGH PERFORMANCE INSULATED **GLAZING - OPTIGRAY**
- **GRAY BURNISHED CMU**
- HARDIE BOARD, PAINTED TO MATCH: SHERWIN WILLIAMS: SPATIAL WHITE, SW 6259
- **METAL PANEL:** MORIN MATRIX MX-1 OR SIMILAR, PAINTED TO MATCH: SHERWIN WILLIAMS: SMOKY BLUE, SW 7604
- **METAL PANEL MIX:** MORIN MATRIX MX-2-MX-4 OR SIMILAR, PAINTED TO MATCH: SHERWIN WILLIAMS: EIDER WHITE, SW 7014

- **METAL PANEL MIX:** MORIN MATRIX MX-2-MX-4 OR SIMILAR, PAINTED TO MATCH: PANTONE MIDNIGHT NAVY
- **METAL PANEL MIX:** MORIN MATRIX MX-2-MX-4 OR SIMILAR, PAINTED TO MATCH: SHERWIN WILLIAMS: SMOKY BLUE, SW 7604
- **METAL PANEL:** MORIN MATRIX MX-1 OR SIMILAR, PAINTED TO MATCH: SHERWIN WILLIAMS: EIDER WHITE, SW 7014
- STANDING SEAM METAL ROOF TO MATCH: SHERWIN WILLIAMS: IRON ORE, SW 7069
- **CANOPY PAINTED TO MATCH:** SHERWIN WILLIAMS: IRON ORE, SW 7069

DECORATIVE SCREEN FENCE ALTERNATING COLORS: SW SMOKY BLUE, SW EIDER WHITE AND SW SPATIAL WHITE AT ENTRY GATES ONLY

material samples for actual color verification.

material samples for actual color verification.

This conceptual design is based upon a preliminary review of entitlement requirements

and on unverified and possibly incomplete site and/or building information, and is

intended merely to assist in exploring how the project might be developed. Signage

shown is for illustrative purposes only and does not necessarily reflect municipal

code compliance. All colors shown are for representative purposes only. Refer to

material samples for actual color verification.