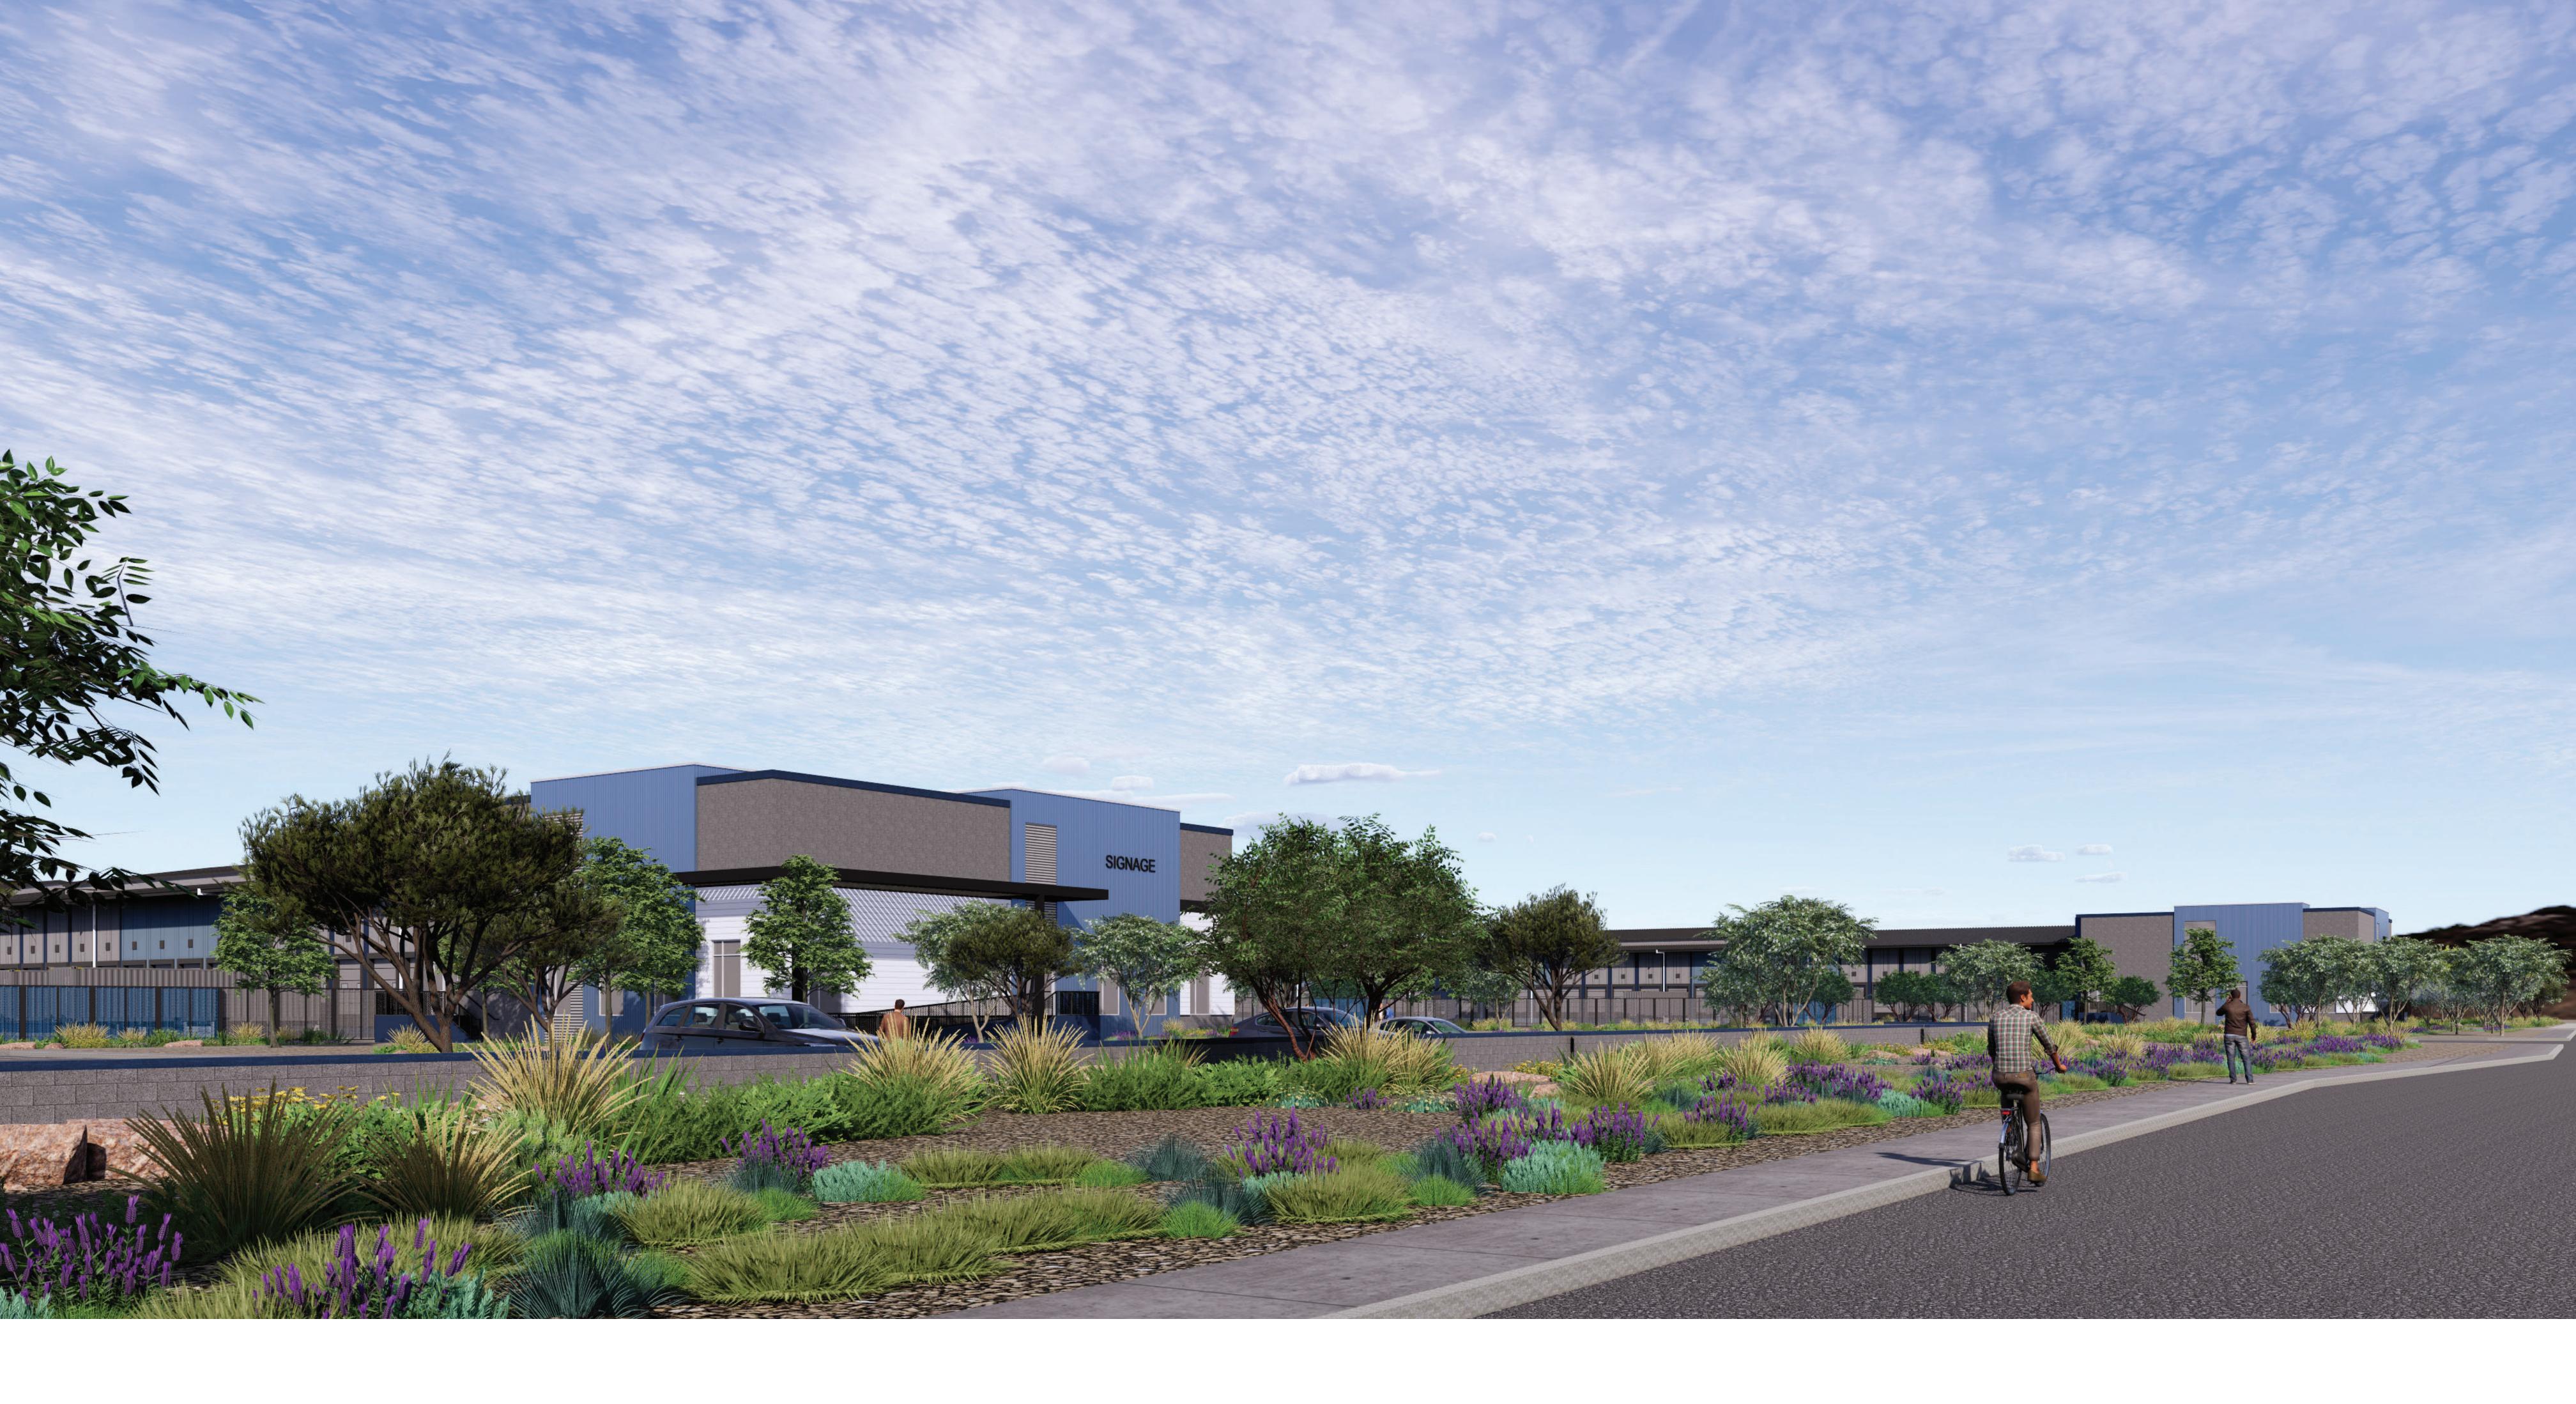

## **KEYNOTES**

- **CLEAR ANODIZED ALUMINUM STOREFRONT** SYSTEM W/ HIGH PERFORMANCE INSULATED **GLAZING - OPTIGRAY**
- **GRAY BURNISHED CMU**
- HARDIE BOARD, PAINTED TO MATCH: SHERWIN WILLIAMS: SPATIAL WHITE, SW 6259
- **METAL PANEL:** MORIN MATRIX MX-1 OR SIMILAR, PAINTED TO MATCH: SHERWIN WILLIAMS: SMOKY BLUE, SW 7604
- **METAL PANEL MIX:** MORIN MATRIX MX-2-MX-4 OR SIMILAR, PAINTED TO MATCH: SHERWIN WILLIAMS: EIDER WHITE, SW 7014

This conceptual design is based upon a preliminary review of entitlement requirements

and on unverified and possibly incomplete site and/or building information, and is

intended merely to assist in exploring how the project might be developed. Signage

shown is for illustrative purposes only and does not necessarily reflect municipal

code compliance. All colors shown are for representative purposes only. Refer to

material samples for actual color verification.

- **METAL PANEL MIX:** MORIN MATRIX MX-2-MX-4 OR SIMILAR, PAINTED TO MATCH: PANTONE MIDNIGHT NAVY
- **METAL PANEL MIX:** MORIN MATRIX MX-2-MX-4 OR SIMILAR, PAINTED TO MATCH: SHERWIN WILLIAMS: SMOKY BLUE, SW 7604
- **METAL PANEL:** MORIN MATRIX MX-1 OR SIMILAR, PAINTED TO MATCH: SHERWIN WILLIAMS: EIDER WHITE, SW 7014
- STANDING SEAM METAL ROOF TO MATCH: SHERWIN WILLIAMS: IRON ORE, SW 7069
- **CANOPY PAINTED TO MATCH:** SHERWIN WILLIAMS: IRON ORE, SW 7069

DECORATIVE SCREEN FENCE ALTERNATING COLORS: SW SMOKY BLUE, SW EIDER WHITE AND SW SPATIAL WHITE AT ENTRY GATES ONLY

BUILDING 2, SOUTHWEST PERSPECTIVE VIEW

SONORAN GATEWAY EXCHANGE MESA, ARIZONA - PHX22-0141-00