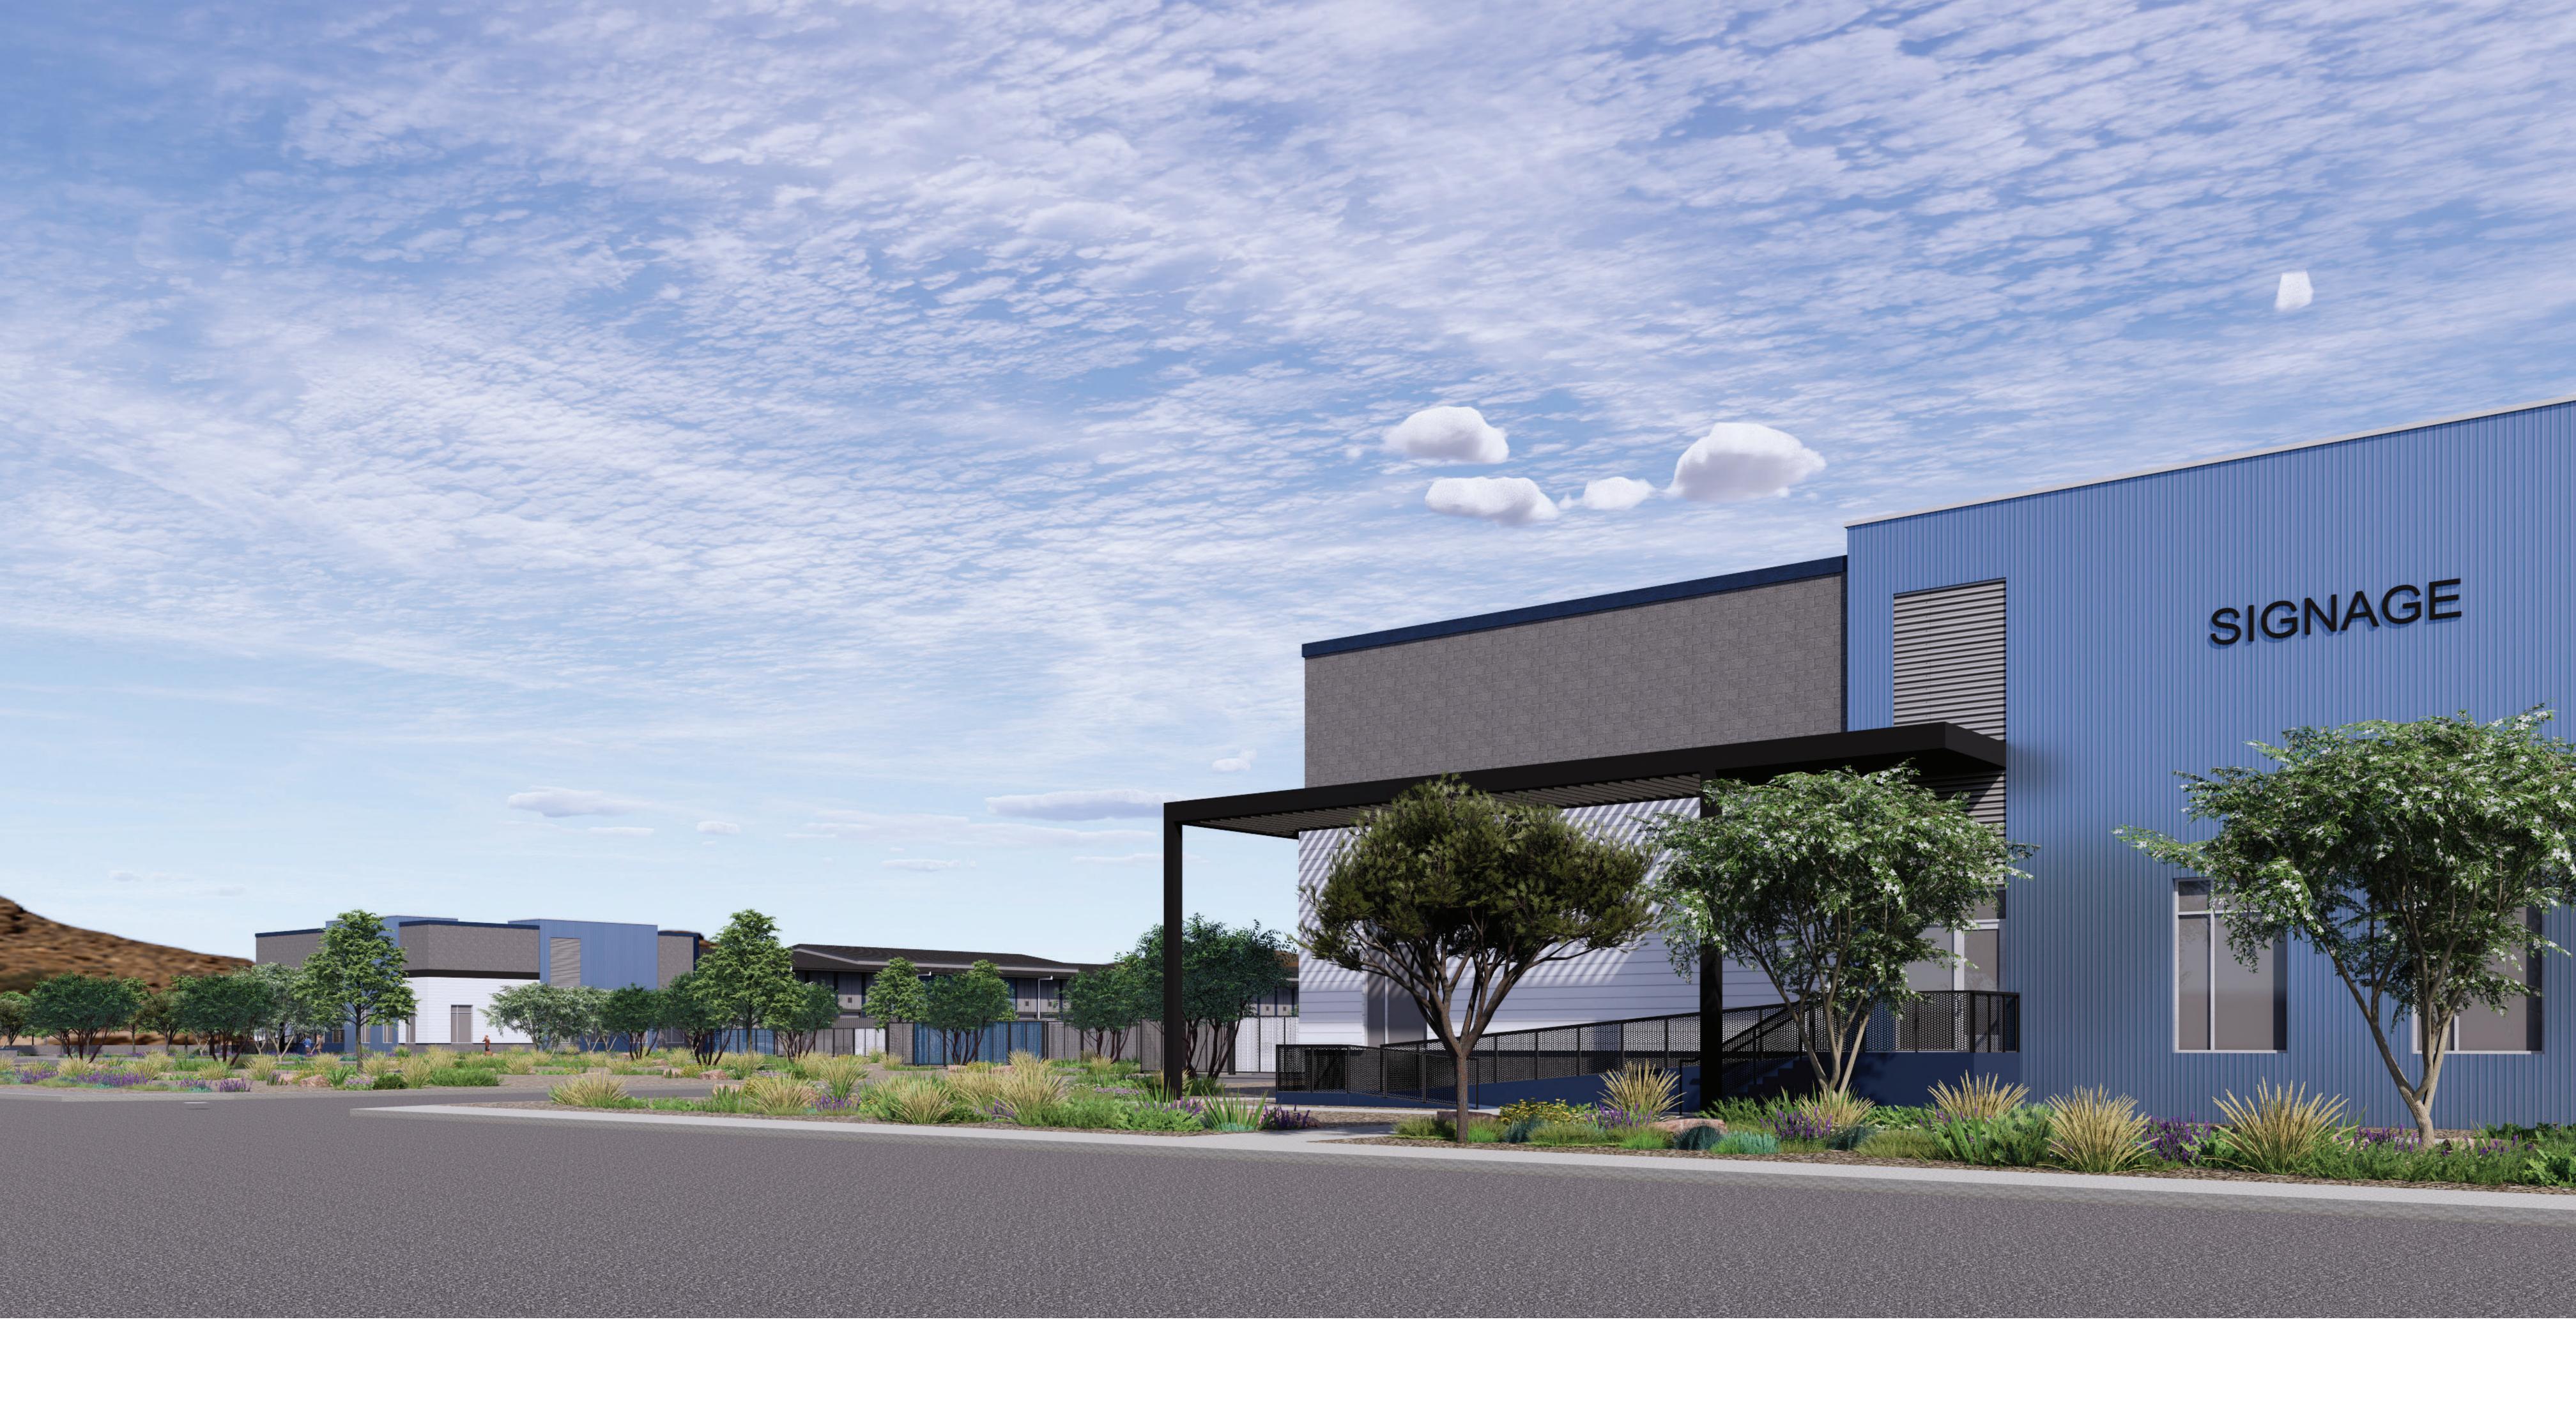

This conceptual design is based upon a preliminary review of entitlement requirements

and on unverified and possibly incomplete site and/or building information, and is

intended merely to assist in exploring how the project might be developed. Signage

shown is for illustrative purposes only and does not necessarily reflect municipal

code compliance. All colors shown are for representative purposes only. Refer to

material samples for actual color verification.

DECORATIVE SCREEN FENCE ALTERNATING COLORS: SW SMOKY BLUE, SW EIDER WHITE AND SW SPATIAL WHITE AT ENTRY GATES ONLY

BUILDING 2, SOUTHWEST PERSPECTIVE VIEW

SONORAN GATEWAY EXCHANGE MESA, ARIZONA - PHX22-0141-00