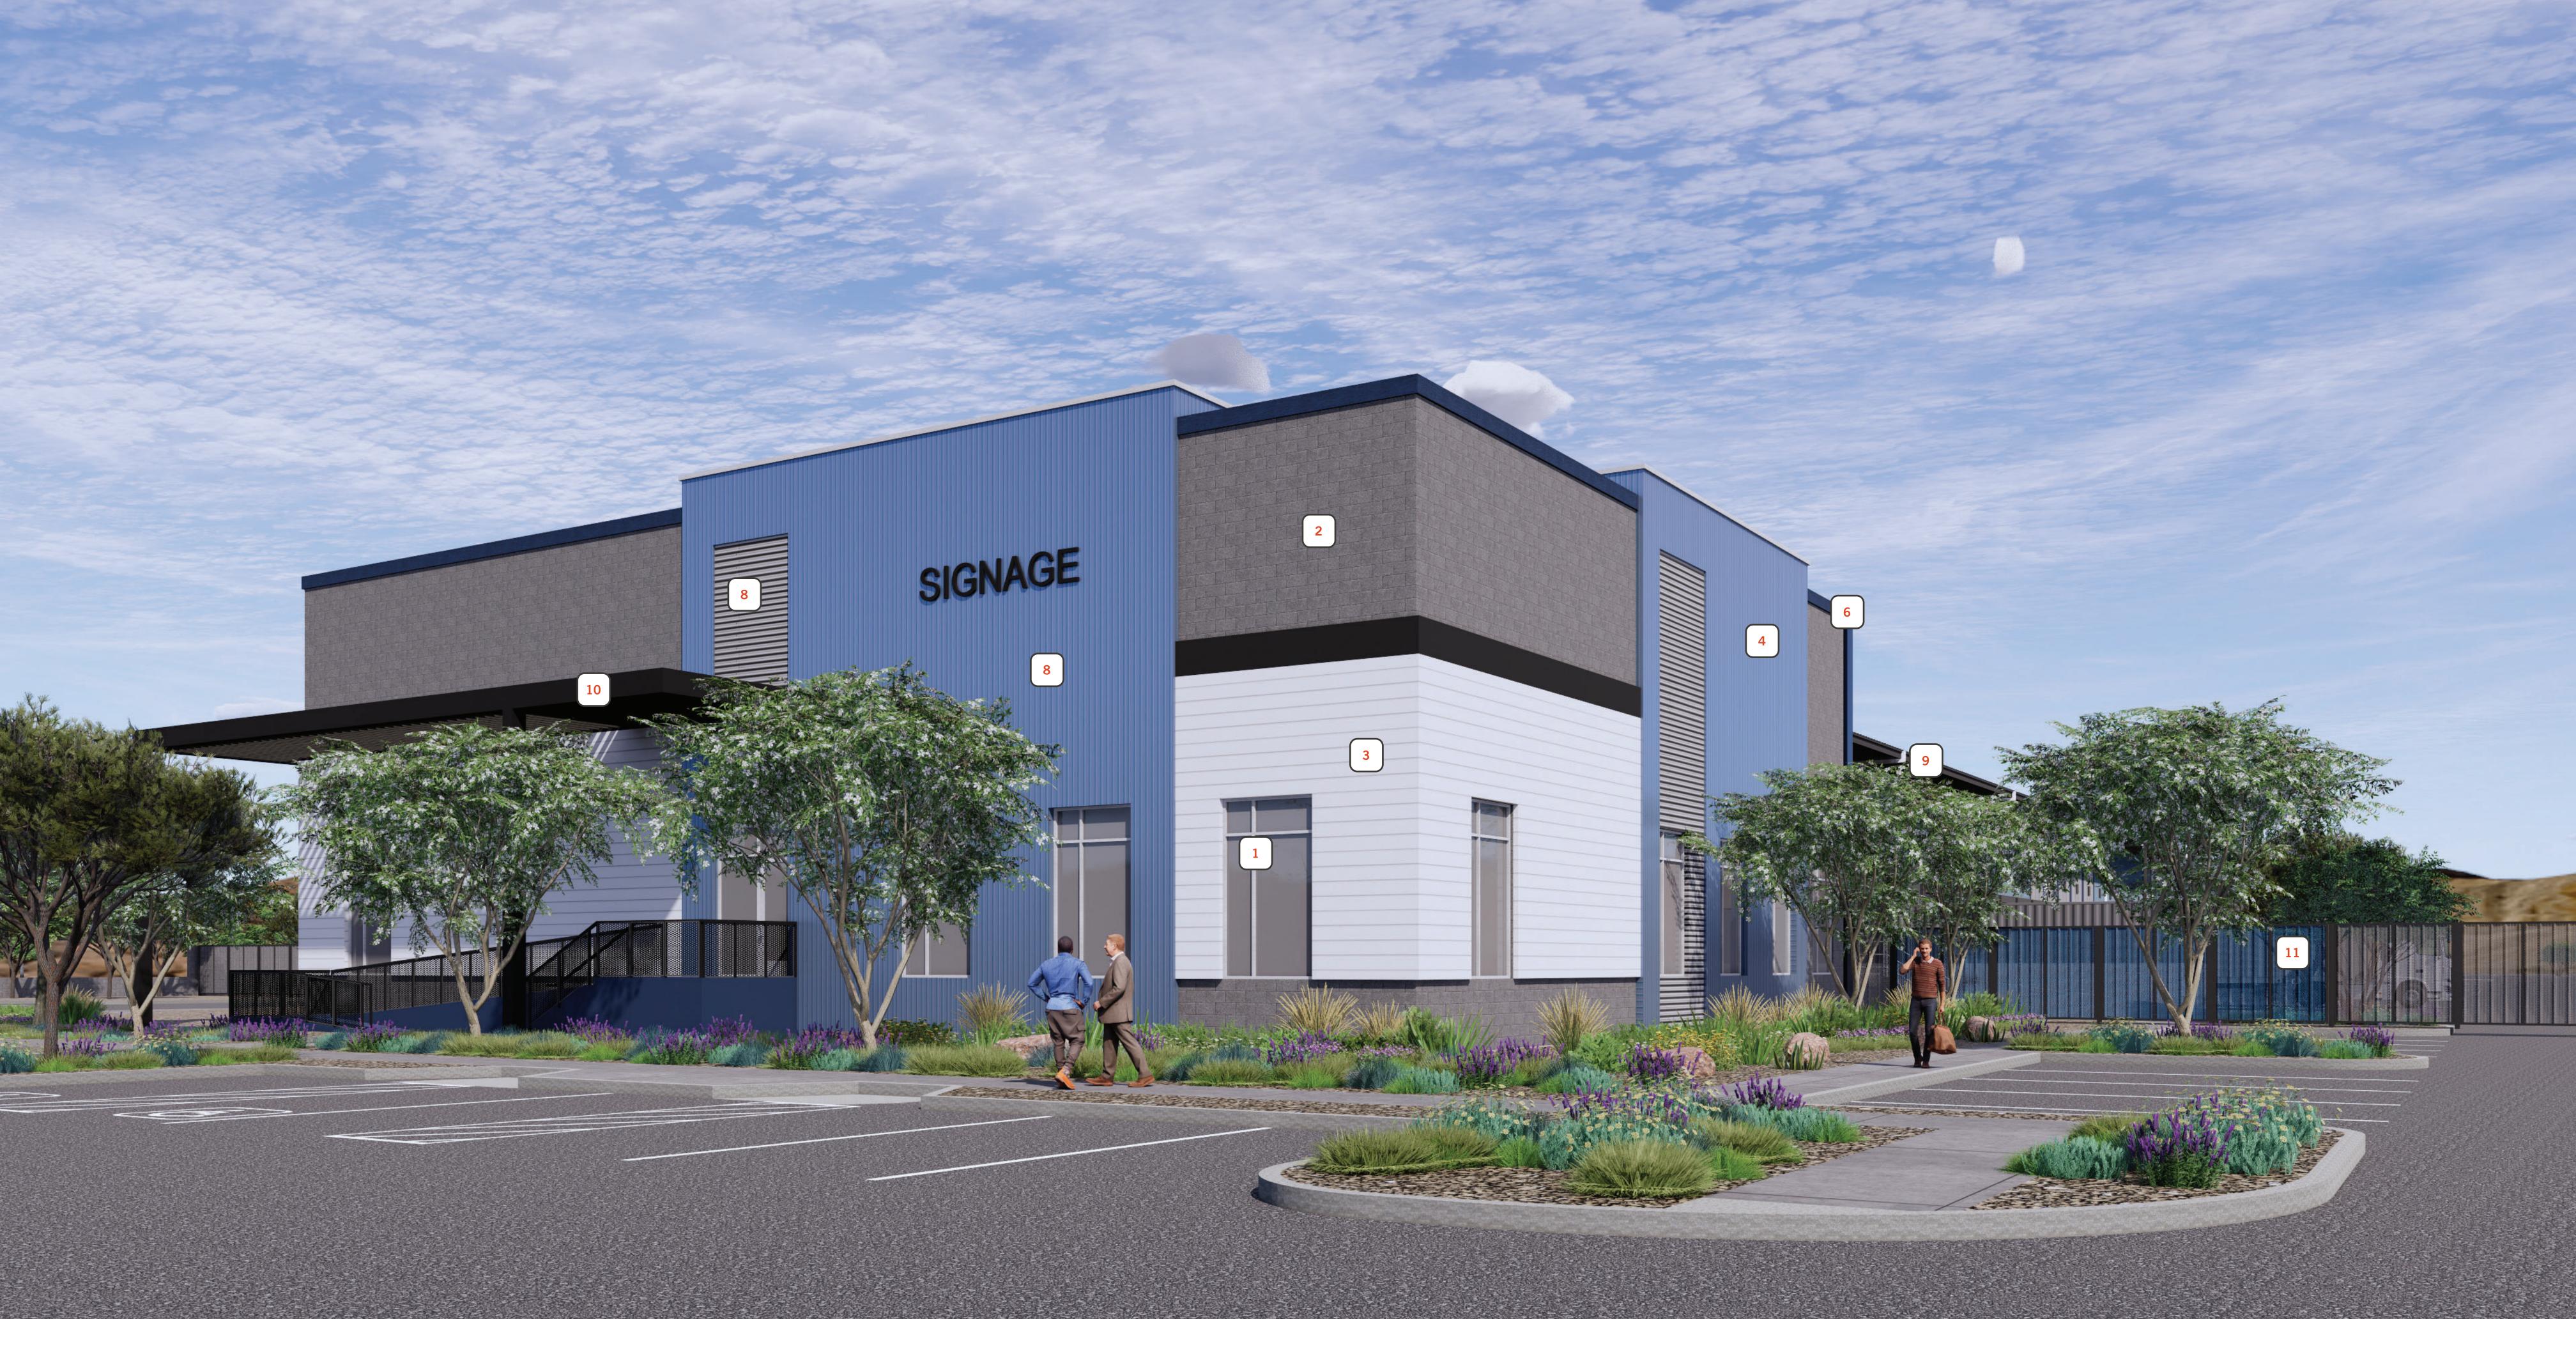

## **KEYNOTES**

- **CLEAR ANODIZED ALUMINUM STOREFRONT** SYSTEM W/ HIGH PERFORMANCE INSULATED **GLAZING - OPTIGRAY**
- **GRAY BURNISHED CMU**
- HARDIE BOARD, PAINTED TO MATCH: SHERWIN WILLIAMS: SPATIAL WHITE, SW 6259
- **METAL PANEL:** MORIN MATRIX MX-1 OR SIMILAR, PAINTED TO MATCH: SHERWIN WILLIAMS: SMOKY BLUE, SW 7604
- **METAL PANEL MIX:** MORIN MATRIX MX-2-MX-4 OR SIMILAR, PAINTED TO MATCH: SHERWIN WILLIAMS: EIDER WHITE, SW 7014

This conceptual design is based upon a preliminary review of entitlement requirements

and on unverified and possibly incomplete site and/or building information, and is

intended merely to assist in exploring how the project might be developed. Signage

shown is for illustrative purposes only and does not necessarily reflect municipal

code compliance. All colors shown are for representative purposes only. Refer to

material samples for actual color verification.

- **METAL PANEL MIX:** MORIN MATRIX MX-2-MX-4 OR SIMILAR, PAINTED TO MATCH: PANTONE MIDNIGHT NAVY
- **METAL PANEL MIX:** MORIN MATRIX MX-2-MX-4 OR SIMILAR, PAINTED TO MATCH: SHERWIN WILLIAMS: SMOKY BLUE, SW 7604
- **METAL PANEL:** MORIN MATRIX MX-1 OR SIMILAR, PAINTED TO MATCH: SHERWIN WILLIAMS: EIDER WHITE, SW 7014
- STANDING SEAM METAL ROOF TO MATCH: SHERWIN WILLIAMS: IRON ORE, SW 7069
- **CANOPY PAINTED TO MATCH:** SHERWIN WILLIAMS: IRON ORE, SW 7069

DECORATIVE SCREEN FENCE ALTERNATING COLORS: SW SMOKY BLUE, SW EIDER WHITE AND SW SPATIAL WHITE AT ENTRY GATES ONLY

material samples for actual color verification.

material samples for actual color verification.