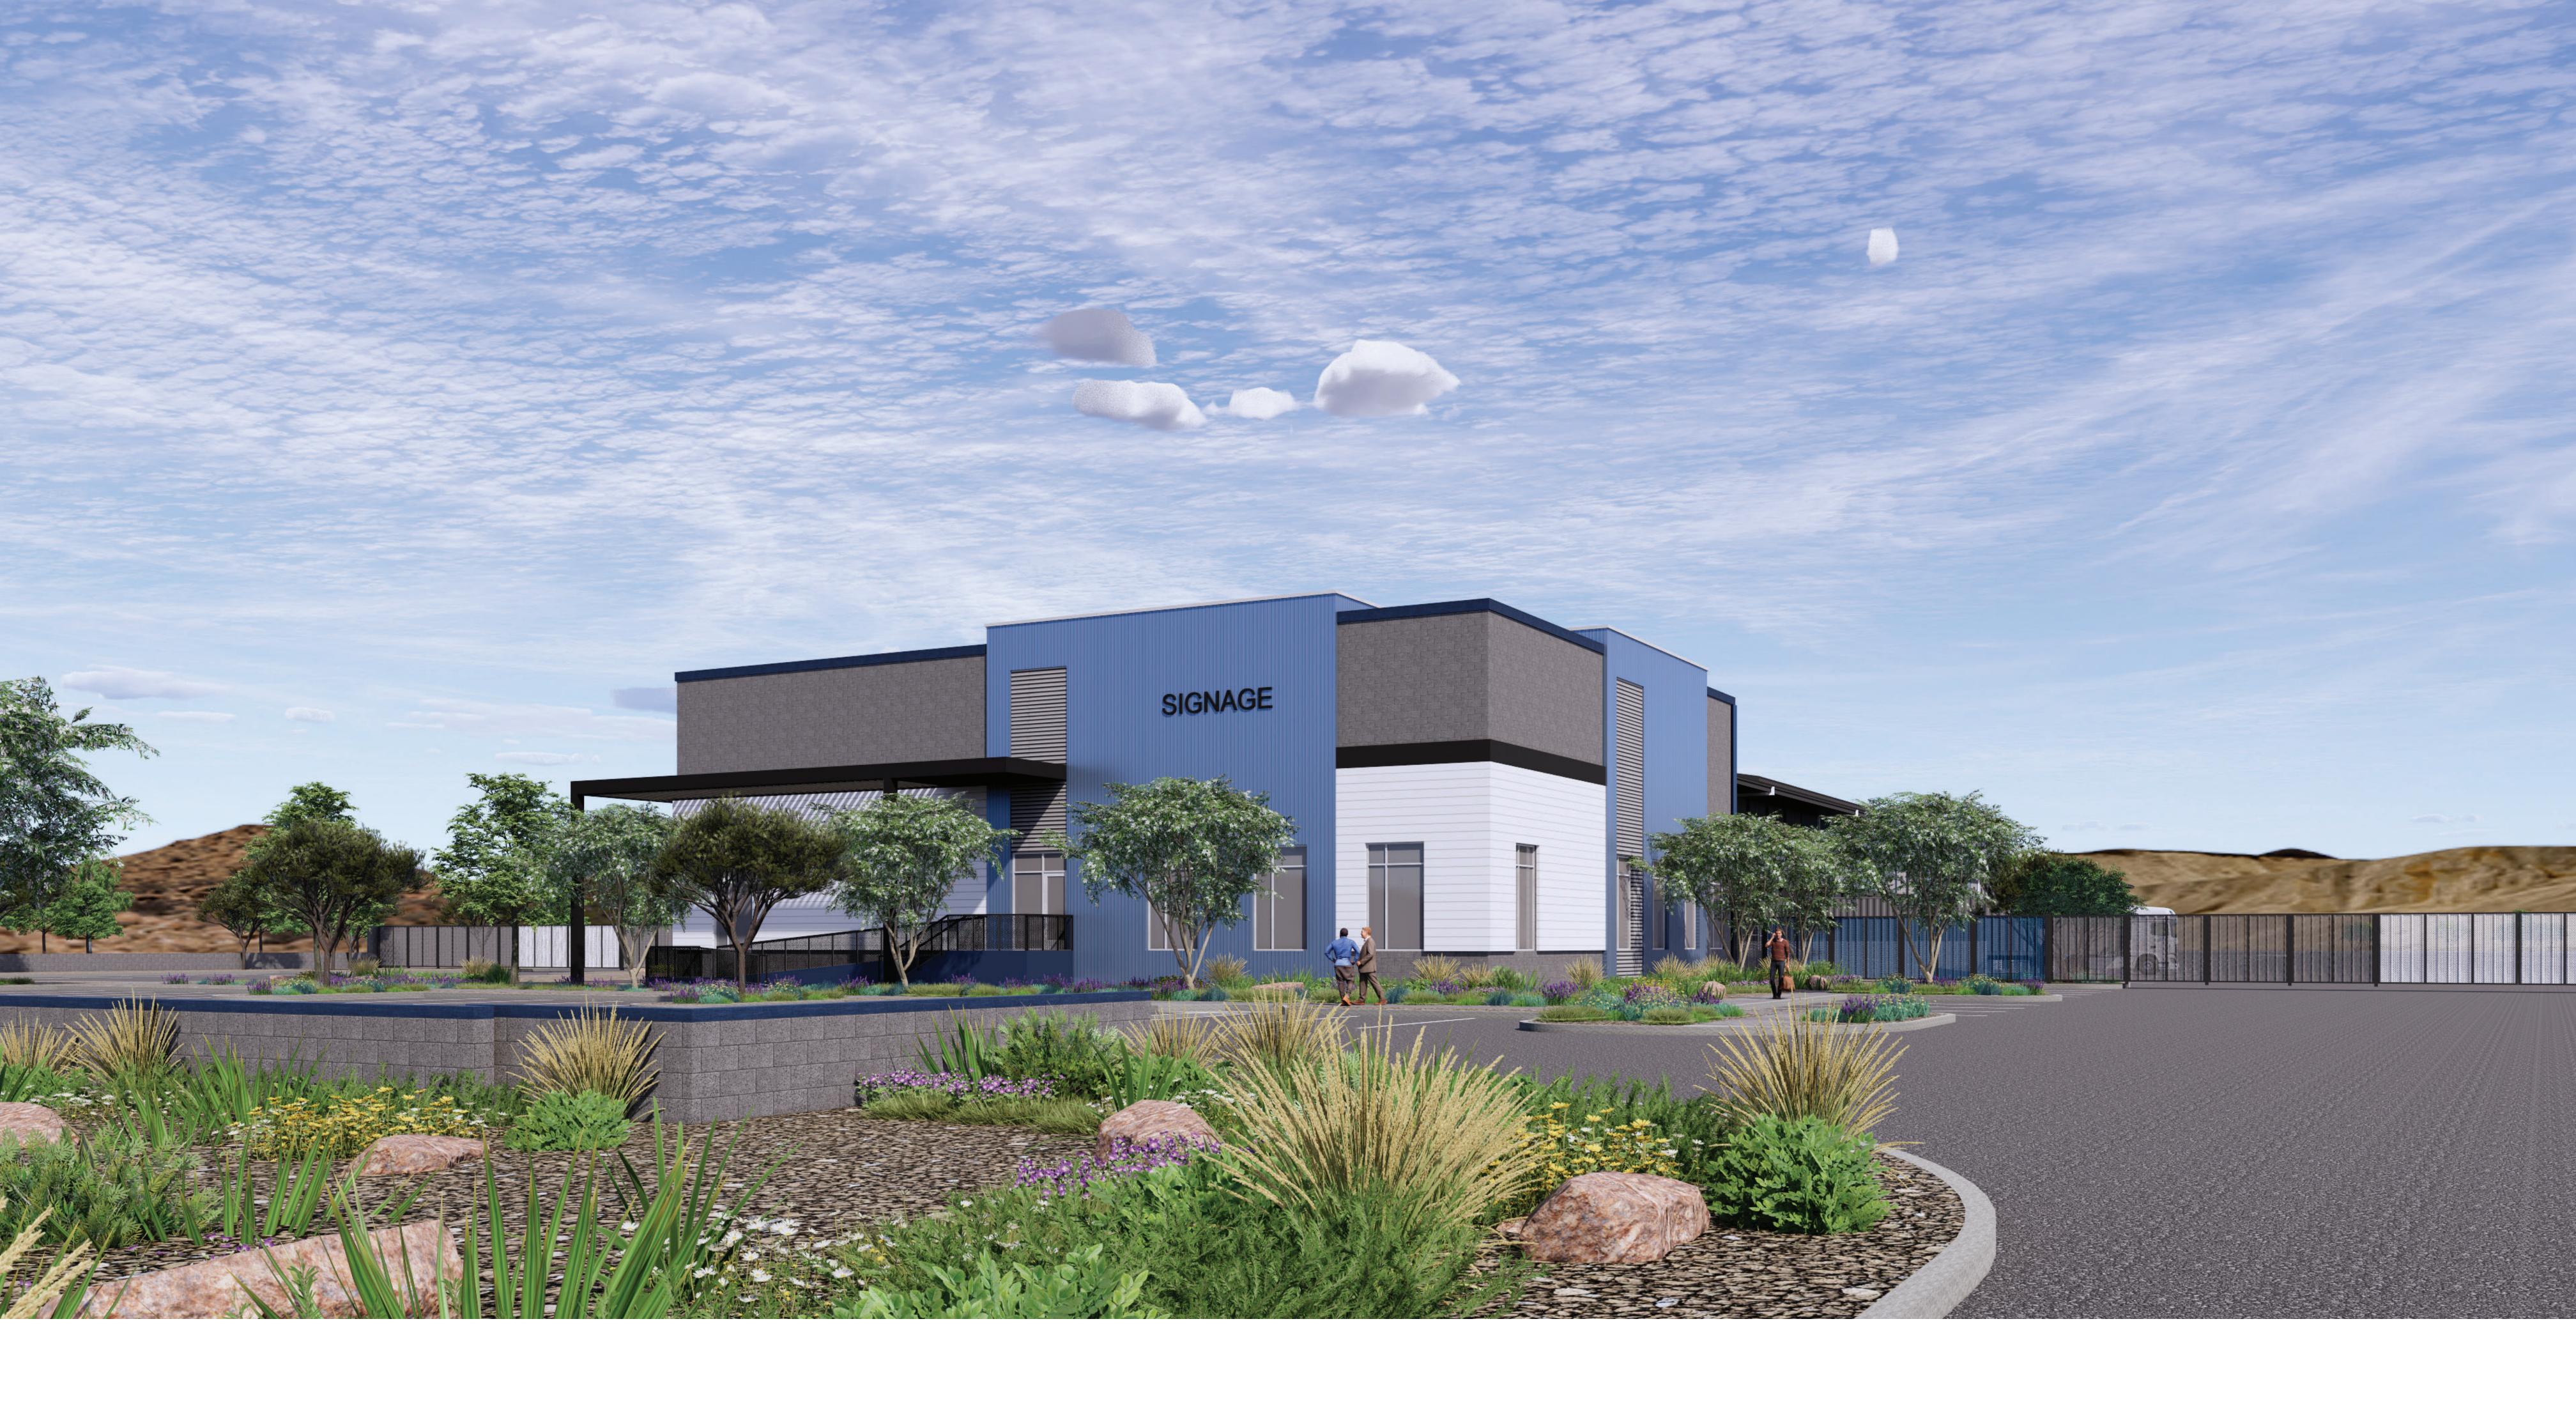

## **KEYNOTES**

- **CLEAR ANODIZED ALUMINUM STOREFRONT** SYSTEM W/ HIGH PERFORMANCE INSULATED **GLAZING - OPTIGRAY**
- **GRAY BURNISHED CMU**
- HARDIE BOARD, PAINTED TO MATCH: SHERWIN WILLIAMS: SPATIAL WHITE, SW 6259
- **METAL PANEL:** MORIN MATRIX MX-1 OR SIMILAR, PAINTED TO MATCH: SHERWIN WILLIAMS: SMOKY BLUE, SW 7604
- **METAL PANEL MIX:** MORIN MATRIX MX-2-MX-4 OR SIMILAR, PAINTED TO MATCH: SHERWIN WILLIAMS: EIDER WHITE, SW 7014

This conceptual design is based upon a preliminary review of entitlement requirements

and on unverified and possibly incomplete site and/or building information, and is

intended merely to assist in exploring how the project might be developed. Signage

shown is for illustrative purposes only and does not necessarily reflect municipal

code compliance. All colors shown are for representative purposes only. Refer to

material samples for actual color verification.

- **METAL PANEL MIX:** MORIN MATRIX MX-2-MX-4 OR SIMILAR, PAINTED TO MATCH: PANTONE MIDNIGHT NAVY
- **METAL PANEL MIX:** MORIN MATRIX MX-2-MX-4 OR SIMILAR, PAINTED TO MATCH: SHERWIN WILLIAMS: SMOKY BLUE, SW 7604
- **METAL PANEL:** MORIN MATRIX MX-1 OR SIMILAR, PAINTED TO MATCH: SHERWIN WILLIAMS: EIDER WHITE, SW 7014
- STANDING SEAM METAL ROOF TO MATCH: SHERWIN WILLIAMS: IRON ORE, SW 7069
- **CANOPY PAINTED TO MATCH:** SHERWIN WILLIAMS: IRON ORE, SW 7069

DECORATIVE SCREEN FENCE ALTERNATING COLORS: SW SMOKY BLUE, SW EIDER WHITE AND SW SPATIAL WHITE AT ENTRY GATES ONLY

material samples for actual color verification.

material samples for actual color verification.