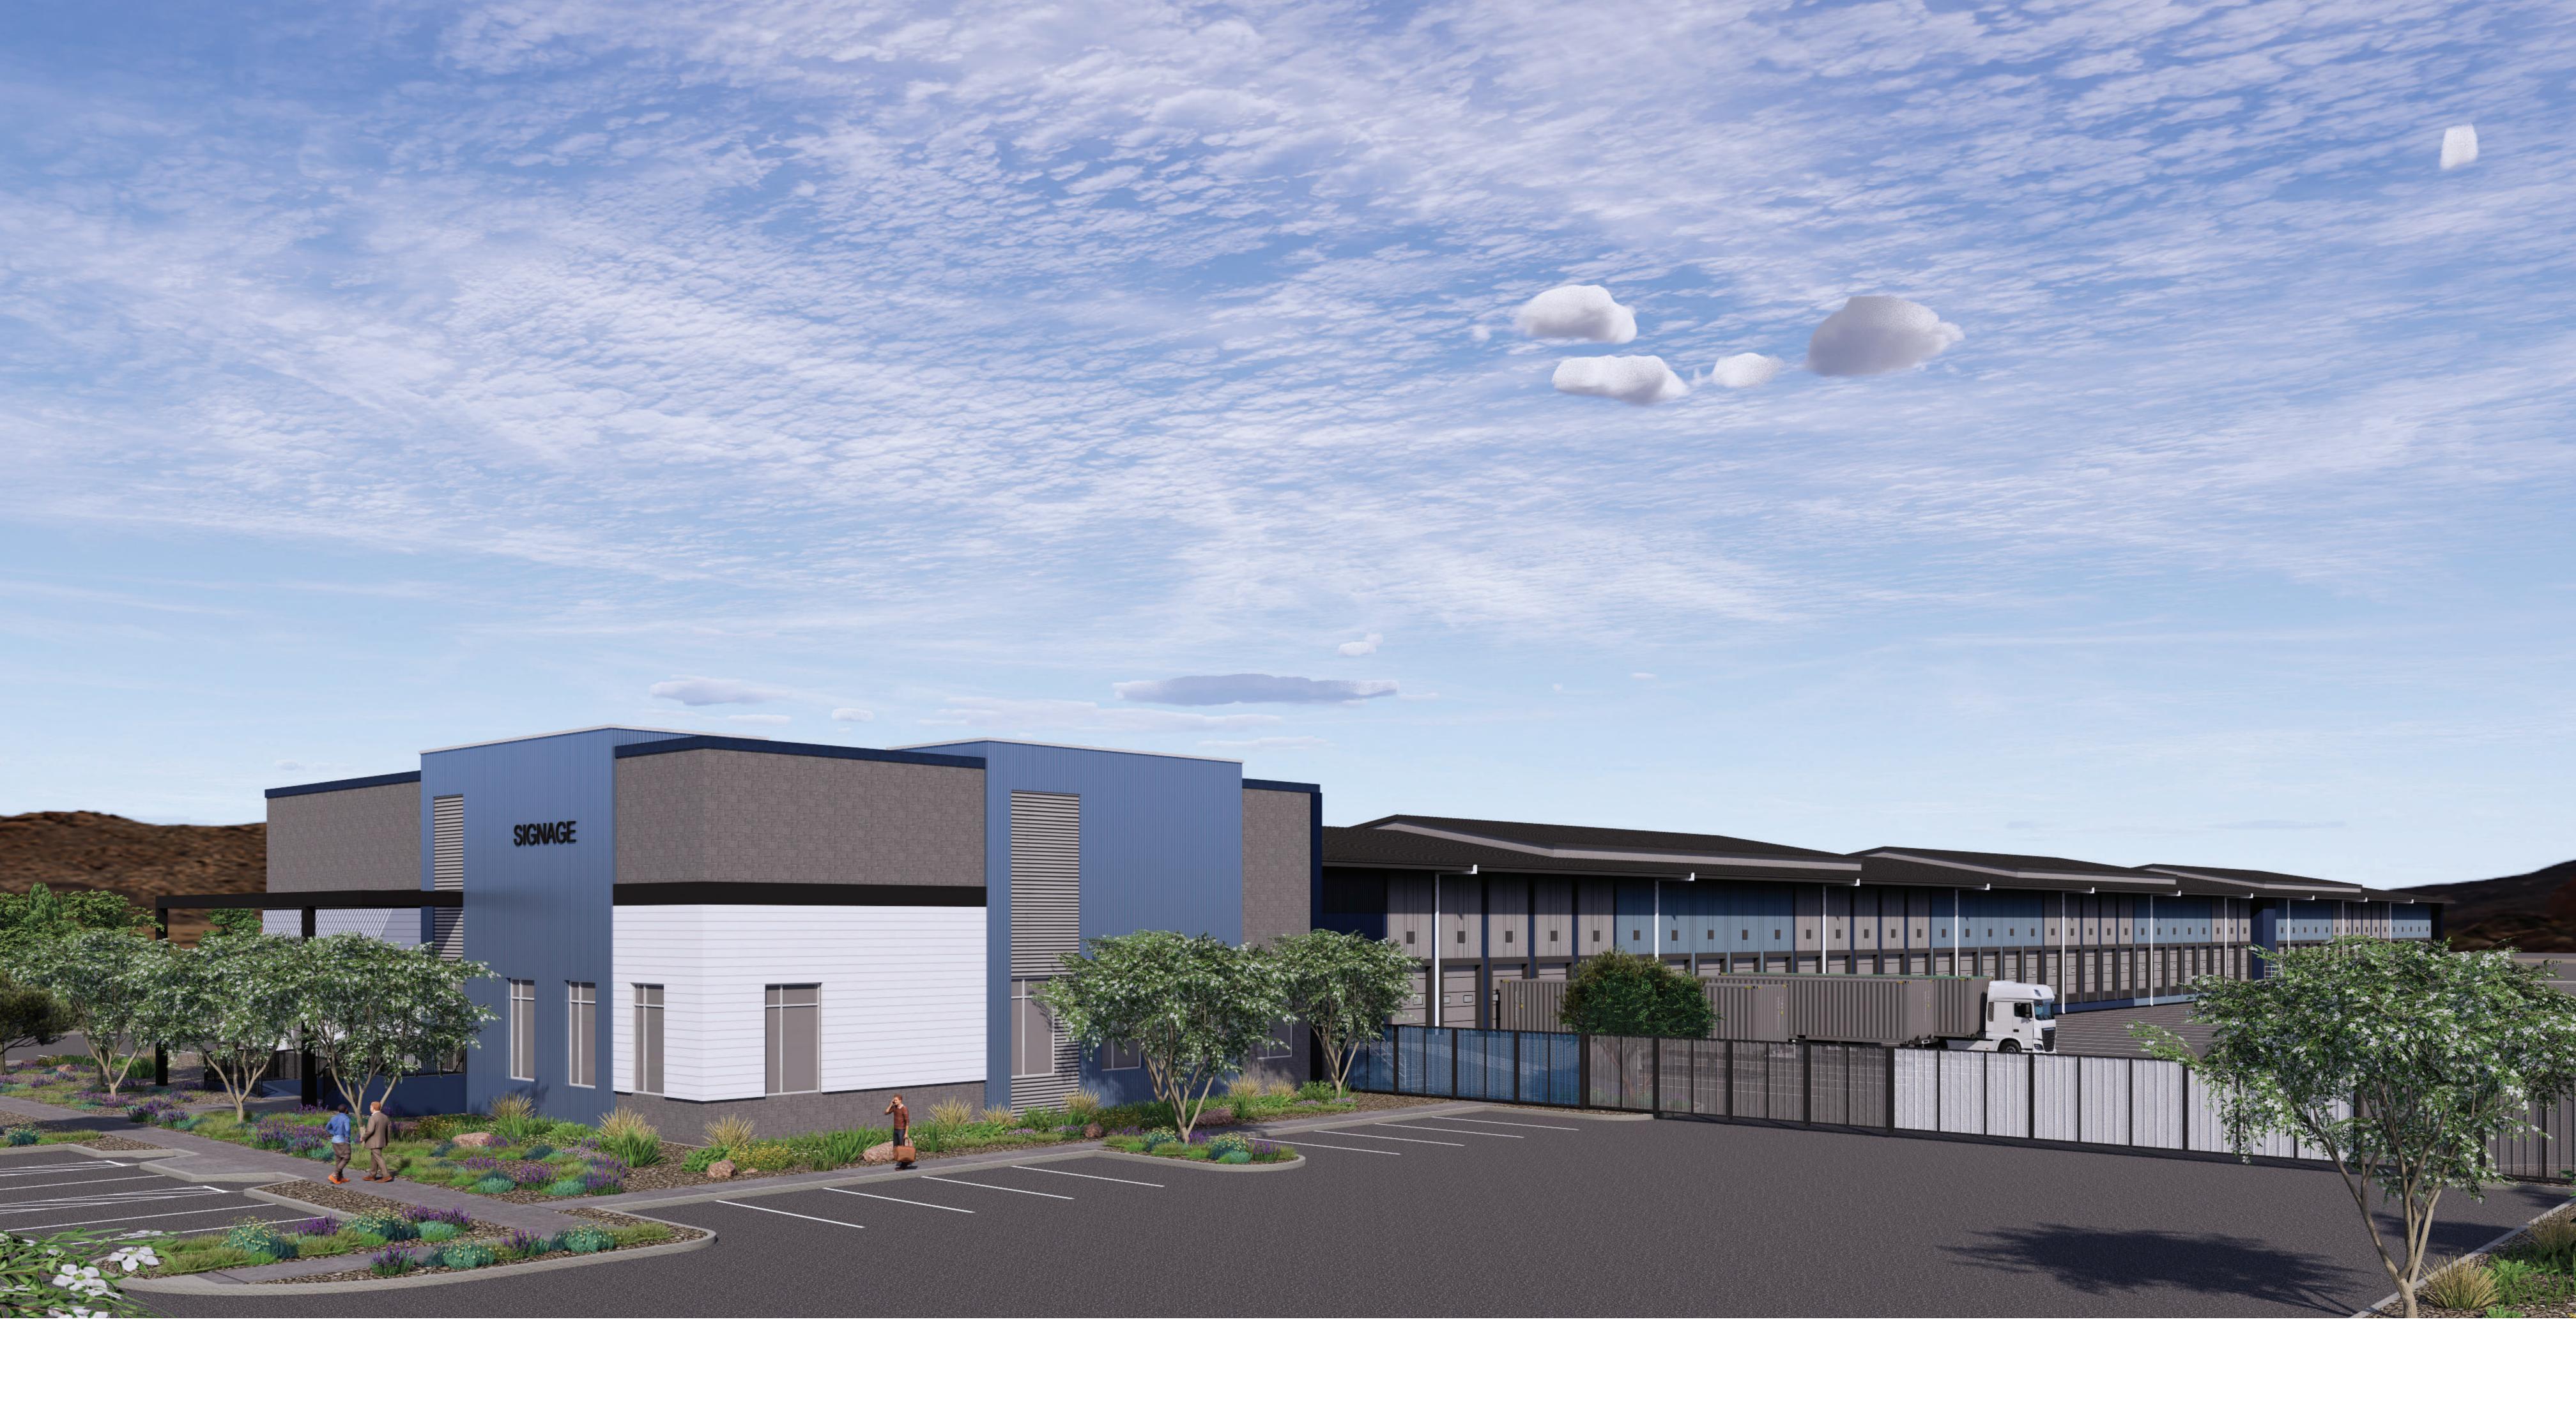

## **KEYNOTES**

- **CLEAR ANODIZED ALUMINUM STOREFRONT** SYSTEM W/ HIGH PERFORMANCE INSULATED **GLAZING - OPTIGRAY**
- **GRAY BURNISHED CMU**
- HARDIE BOARD, PAINTED TO MATCH: SHERWIN WILLIAMS: SPATIAL WHITE, SW 6259
- **METAL PANEL:** MORIN MATRIX MX-1 OR SIMILAR, PAINTED TO MATCH: SHERWIN WILLIAMS: SMOKY BLUE, SW 7604
- **METAL PANEL MIX:** MORIN MATRIX MX-2-MX-4 OR SIMILAR, PAINTED TO MATCH: SHERWIN WILLIAMS: EIDER WHITE, SW 7014

This conceptual design is based upon a preliminary review of entitlement requirements

and on unverified and possibly incomplete site and/or building information, and is

intended merely to assist in exploring how the project might be developed. Signage

shown is for illustrative purposes only and does not necessarily reflect municipal

code compliance. All colors shown are for representative purposes only. Refer to

material samples for actual color verification.

- **METAL PANEL MIX:** MORIN MATRIX MX-2-MX-4 OR SIMILAR, PAINTED TO MATCH: PANTONE MIDNIGHT NAVY
- **METAL PANEL MIX:** MORIN MATRIX MX-2-MX-4 OR SIMILAR, PAINTED TO MATCH: SHERWIN WILLIAMS: SMOKY BLUE, SW 7604
- **METAL PANEL:** MORIN MATRIX MX-1 OR SIMILAR, PAINTED TO MATCH: SHERWIN WILLIAMS: EIDER WHITE, SW 7014
- STANDING SEAM METAL ROOF TO MATCH: SHERWIN WILLIAMS: IRON ORE, SW 7069
- **CANOPY PAINTED TO MATCH:** SHERWIN WILLIAMS: IRON ORE, SW 7069

DECORATIVE SCREEN FENCE ALTERNATING COLORS: SW SMOKY BLUE, SW EIDER WHITE AND SW SPATIAL WHITE AT ENTRY GATES ONLY

BUILDING 2, SOUTHWEST PERSPECTIVE VIEW

SONORAN GATEWAY EXCHANGE MESA, ARIZONA - PHX22-0141-00