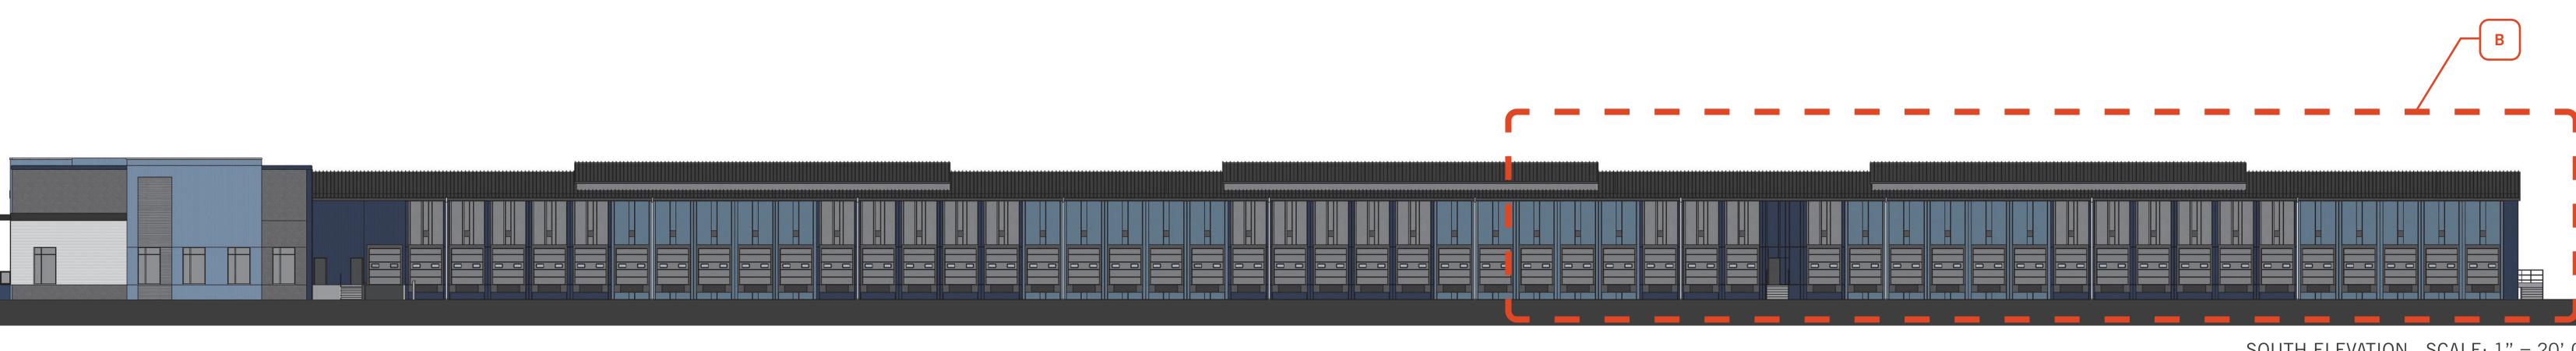

BUILDING 1: EXTERIOR ELEVATIONS

SOUTH ELEVATION - SCALE: 1" = 20'-0"

B: PARTIAL SOUTH ELEVATION - SCALE: 1/8" = 1'-0"