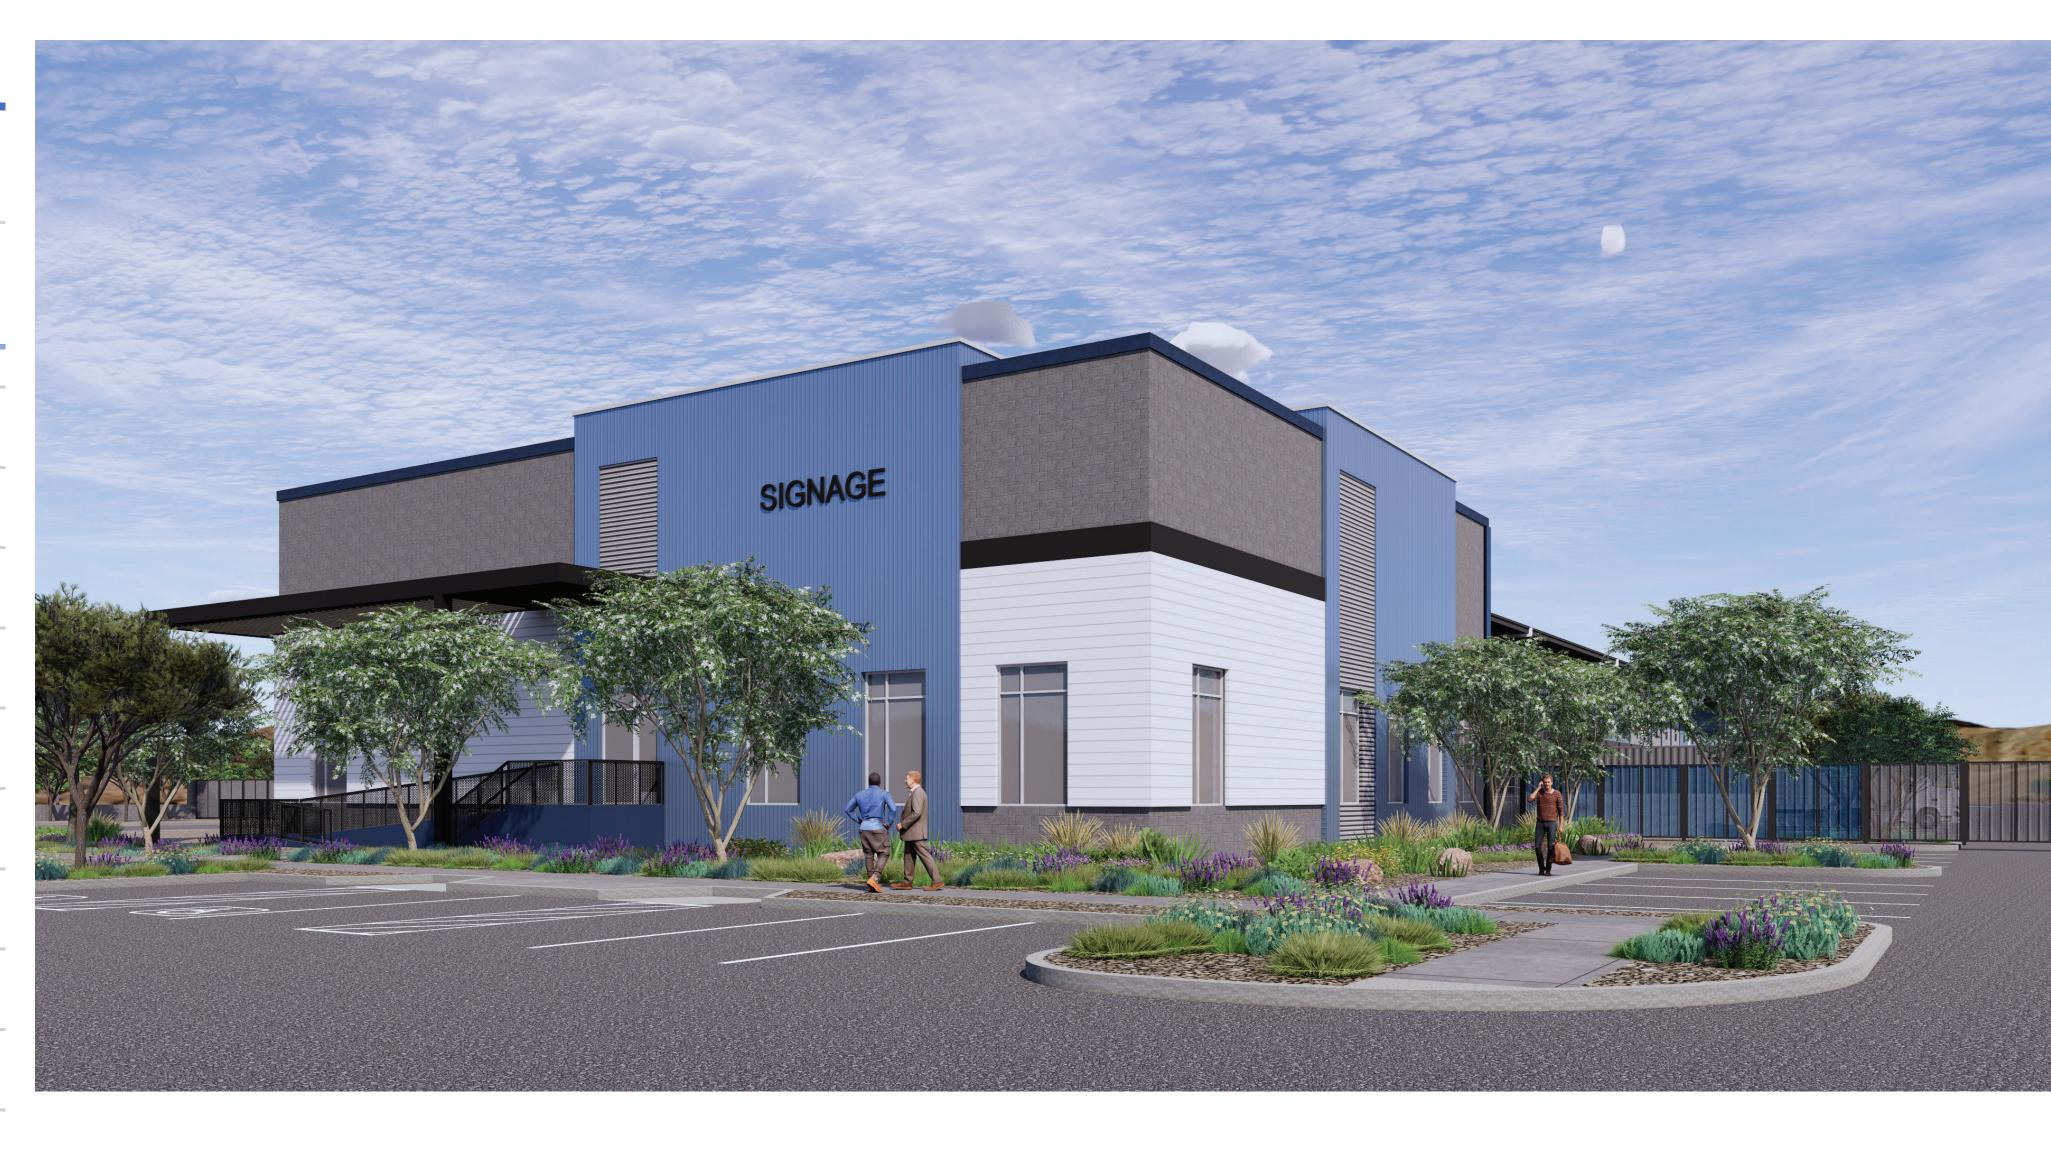

A: PARTIAL NORTH ELEVATION - SCALE: 1/8" = 1'-0"

#### **KEYNOTES**

- CLEAR ANODIZED ALUMINUM STOREFRONT
  SYSTEM W/ HIGH PERFORMANCE INSULATED
  GLAZING OPTIGRAY
- 2 GRAY BURNISHED CMU
- HARDIE BOARD,
  PAINTED TO MATCH: SHERWIN WILLIAMS:
  SPATIAL WHITE, SW 6259
- METAL PANEL:

  MORIN MATRIX MX-1 OR SIMILAR,

  PAINTED TO MATCH: SHERWIN WILLIAMS:

  SMOKY BLUE, SW 7604
- METAL PANEL MIX:

  MORIN MATRIX MX-2-MX-4 OR SIMILAR,

  PAINTED TO MATCH: SHERWIN WILLIAMS:

  EIDER WHITE, SW 7014

This conceptual design is based upon a preliminary review of entitlement requirements

and on unverified and possibly incomplete site and/or building information, and is

intended merely to assist in exploring how the project might be developed. Signage

shown is for illustrative purposes only and does not necessarily reflect municipal

code compliance. All colors shown are for representative purposes only. Refer to

material samples for actual color verification.