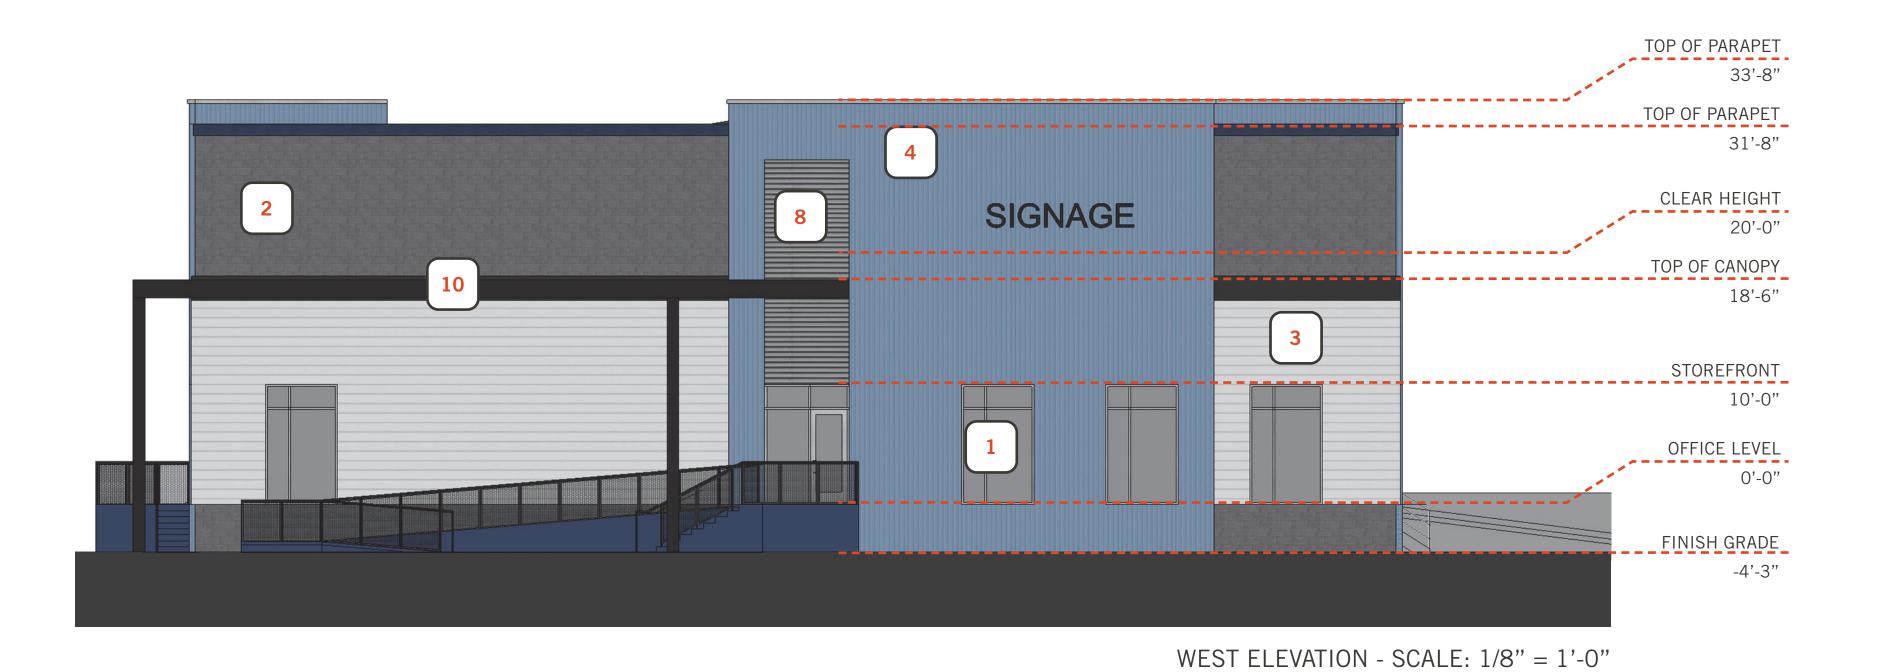

#### **KEYNOTES**

- CLEAR ANODIZED ALUMINUM STOREFRONT
  SYSTEM W/ HIGH PERFORMANCE INSULATED
  GLAZING OPTIGRAY
- 2 GRAY BURNISHED CMU
- HARDIE BOARD,
  PAINTED TO MATCH: SHERWIN WILLIAMS:
  SPATIAL WHITE, SW 6259
- METAL PANEL:

  MORIN MATRIX MX-1 OR SIMILAR,

  PAINTED TO MATCH: SHERWIN WILLIAMS:

  SMOKY BLUE, SW 7604
- METAL PANEL MIX:

  MORIN MATRIX MX-2-MX-4 OR SIMILAR,

  PAINTED TO MATCH: SHERWIN WILLIAMS:

  EIDER WHITE, SW 7014

DECORATIVE SCREEN FENCE ALTERNATING COLORS: SW SMOKY BLUE, SW EIDER WHITE AND SW SPATIAL WHITE AT ENTRY GATES ONLY

PAGE

11

BUILDING 2: EXTERIOR ELEVATIONS

WARE MALCOMB

This conceptual design is based upon a preliminary review of entitlement requirements

B: PARTIAL SOUTH ELEVATION - SCALE: 1/8" = 1'-0"