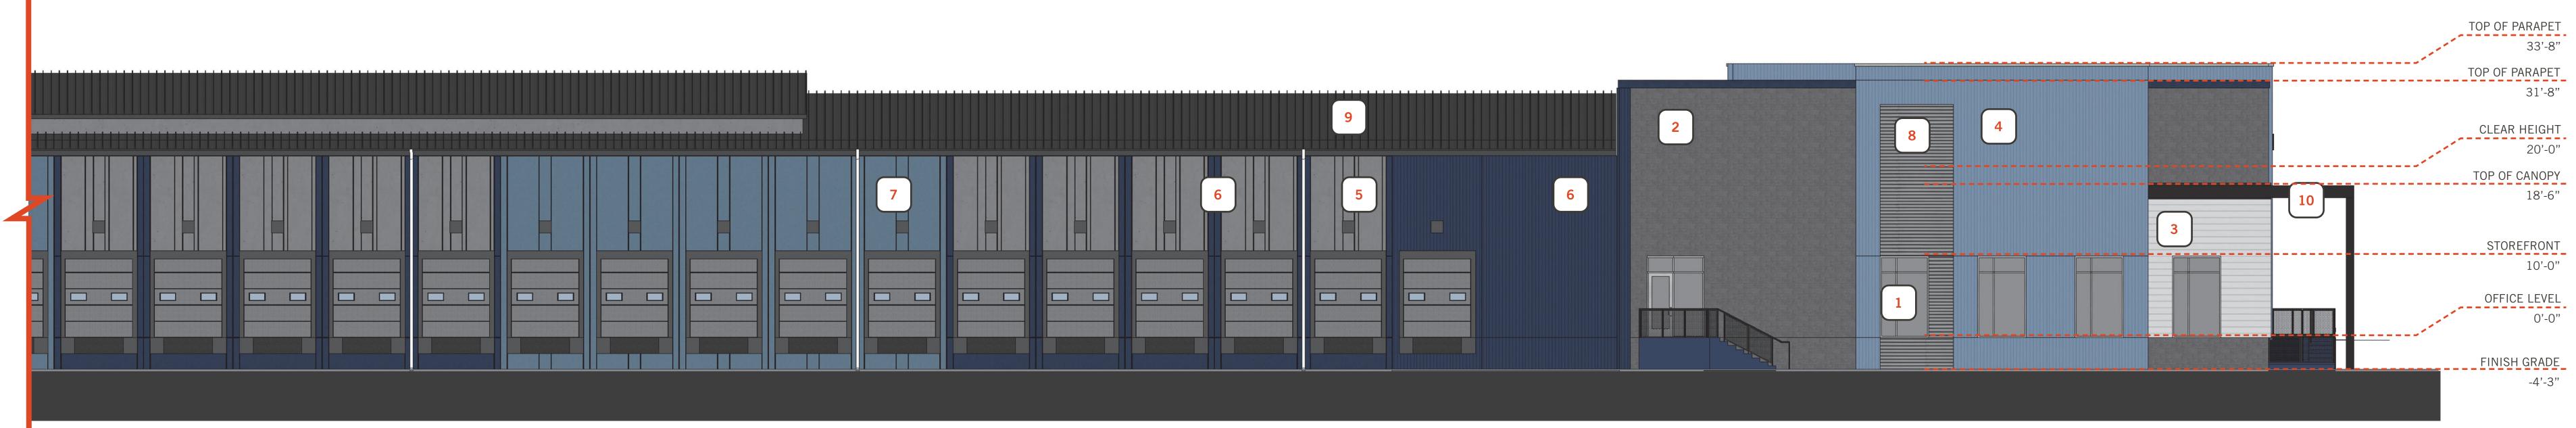

A: PARTIAL NORTH ELEVATION - SCALE: 1/8" = 1'-0"

#### **KEYNOTES**

- CLEAR ANODIZED ALUMINUM STOREFRONT
  SYSTEM W/ HIGH PERFORMANCE INSULATED
  GLAZING OPTIGRAY
- 2 GRAY BURNISHED CMU
- HARDIE BOARD,
  PAINTED TO MATCH: SHERWIN WILLIAMS:
  SPATIAL WHITE, SW 6259
- METAL PANEL:

  MORIN MATRIX MX-1 OR SIMILAR,

  PAINTED TO MATCH: SHERWIN WILLIAMS:

  SMOKY BLUE, SW 7604
- METAL PANEL MIX:

  MORIN MATRIX MX-2-MX-4 OR SIMILAR,

  PAINTED TO MATCH: SHERWIN WILLIAMS:

  EIDER WHITE, SW 7014

- METAL PANEL MIX:

  MORIN MATRIX MX-2-MX-4 OR SIMILAR,

  PAINTED TO MATCH: PANTONE MIDNIGHT NAVY
- METAL PANEL MIX:

  MORIN MATRIX MX-2-MX-4 OR SIMILAR,

  PAINTED TO MATCH: SHERWIN WILLIAMS:

  SMOKY BLUE, SW 7604
- METAL PANEL:

  MORIN MATRIX MX-1 OR SIMILAR,

  PAINTED TO MATCH: SHERWIN WILLIAMS:

  EIDER WHITE, SW 7014
- 9 STANDING SEAM METAL ROOF TO MATCH: SHERWIN WILLIAMS: IRON ORE, SW 7069
- CANOPY PAINTED TO MATCH:
  SHERWIN WILLIAMS: IRON ORE, SW 7069