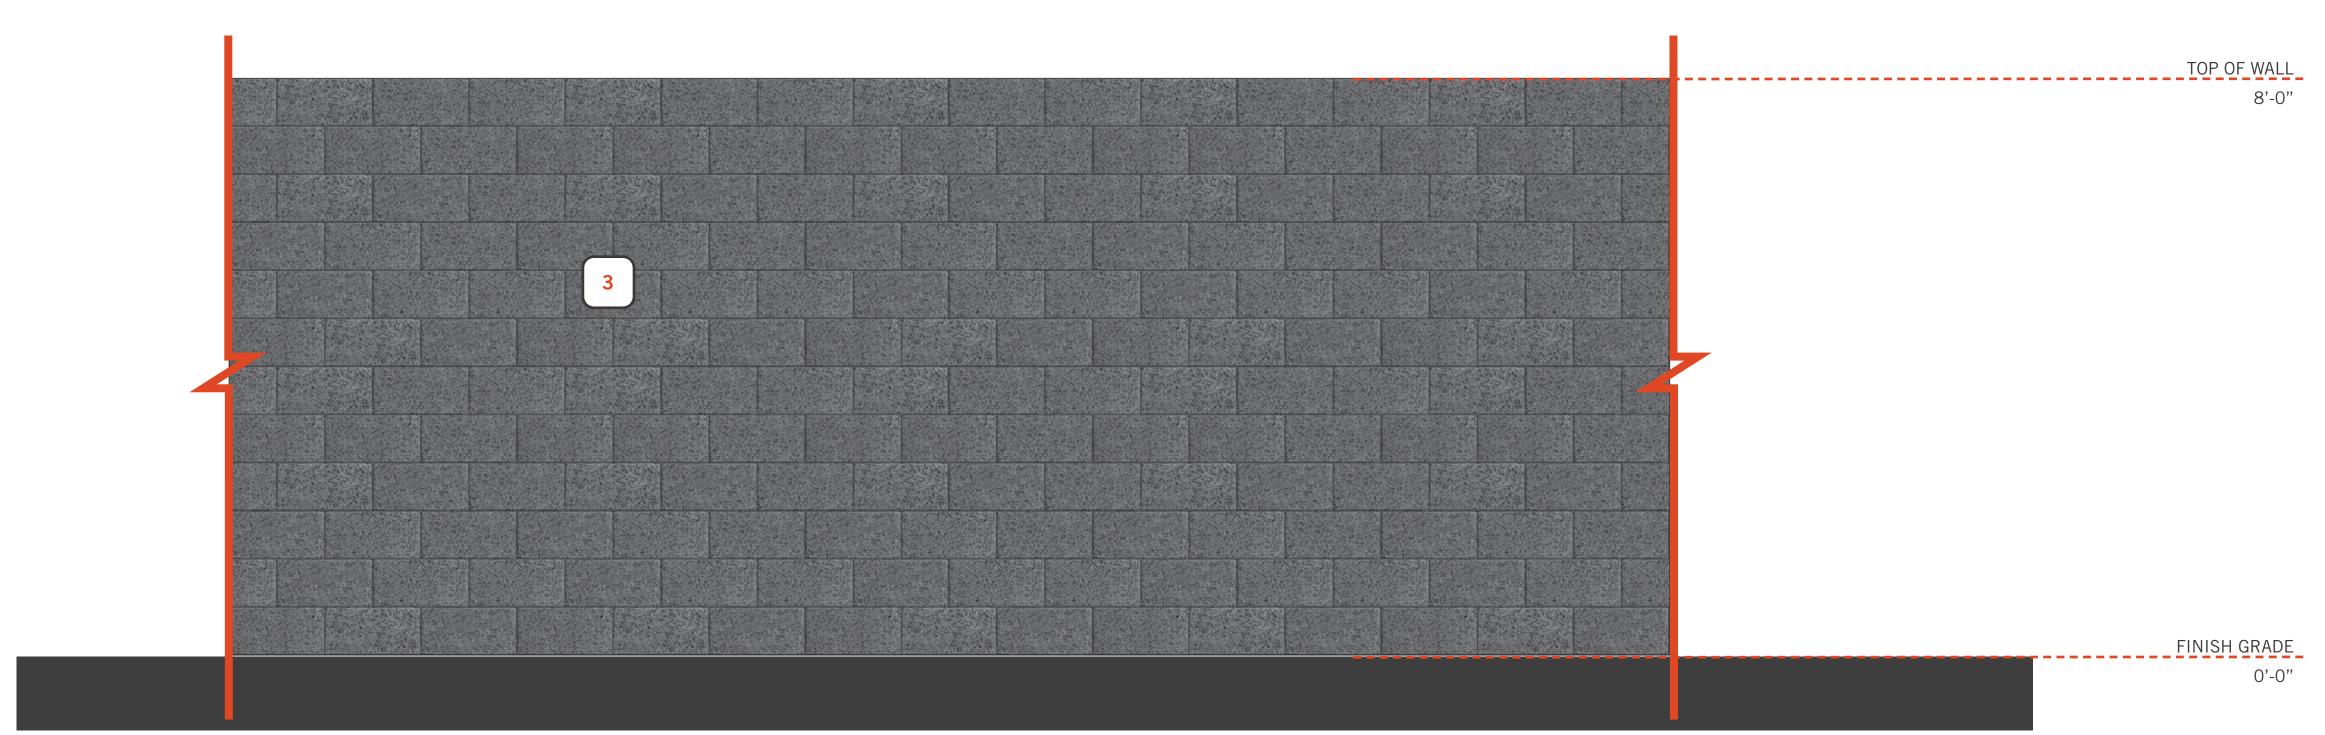

BUILDING 1 AND 2 MATERIAL CALCS AND PERCENTAGES

DECORATIVE FENCE: PARTIAL ELEVATION - SCALE: 3/4" = 1'-0"

3'-0" BLOCK WALL PARKING SCREEN: PARTIAL ELEVATION - SCALE: 3/4" = 1'-0"

8'-0" BLOCK WALL PERIMIETER SCREEN: PARTIAL ELEVATION - SCALE: 3/4" = 1'-0"