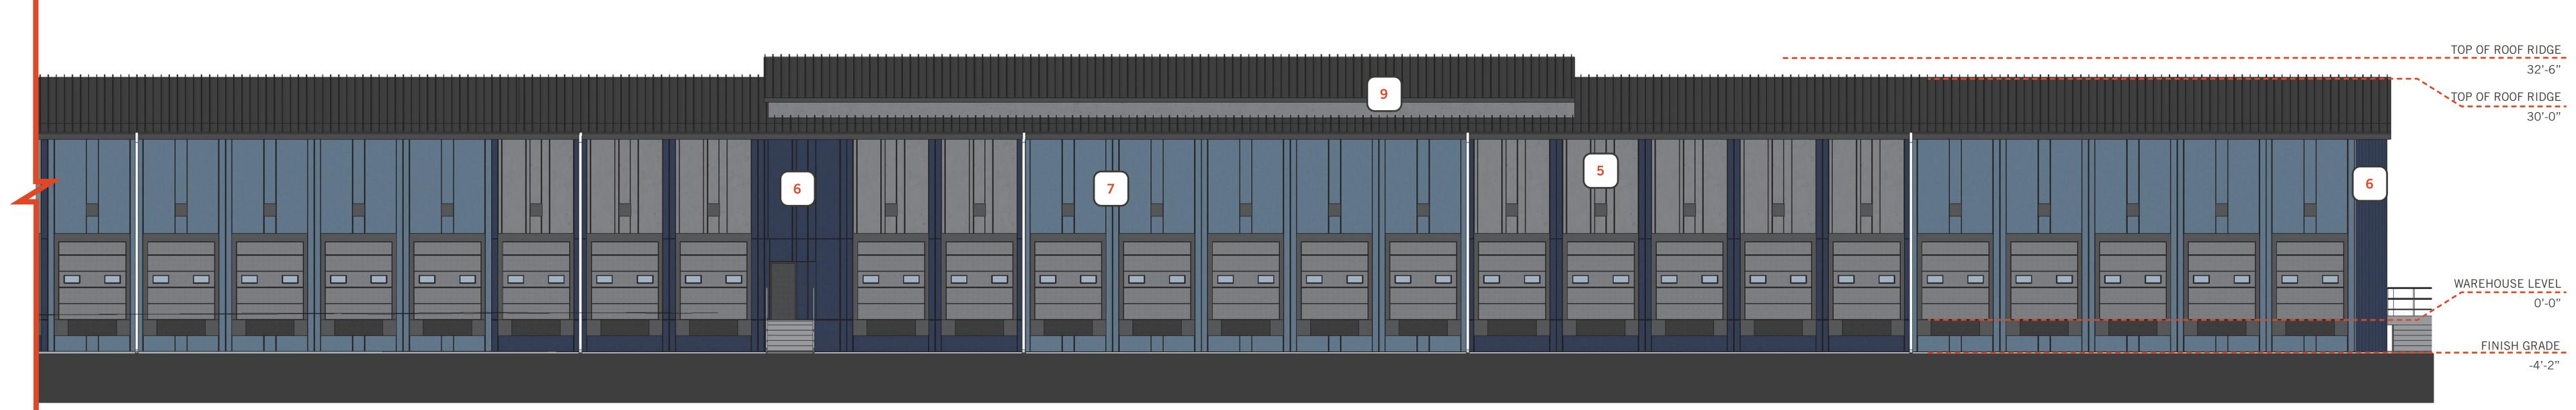

B: PARTIAL SOUTH ELEVATION - SCALE: 1/8" = 1'-0"

#### **KEYNOTES**

- **CLEAR ANODIZED ALUMINUM STOREFRONT** SYSTEM W/ HIGH PERFORMANCE INSULATED **GLAZING - OPTIGRAY**
- **GRAY BURNISHED CMU**
- HARDIE BOARD, PAINTED TO MATCH: SHERWIN WILLIAMS: **SPATIAL WHITE, SW 6259**
- **METAL PANEL:** MORIN MATRIX MX-1 OR SIMILAR, PAINTED TO MATCH: SHERWIN WILLIAMS: **SMOKY BLUE, SW 7604**
- **METAL PANEL MIX:** MORIN MATRIX MX-2-MX-4 OR SIMILAR, PAINTED TO MATCH: SHERWIN WILLIAMS: EIDER WHITE, SW 7014

- **METAL PANEL MIX:** MORIN MATRIX MX-2-MX-4 OR SIMILAR, PAINTED TO MATCH: PANTONE MIDNIGHT NAVY
- **METAL PANEL MIX:** MORIN MATRIX MX-2-MX-4 OR SIMILAR, PAINTED TO MATCH: SHERWIN WILLIAMS: SMOKY BLUE, SW 7604
- **METAL PANEL:** MORIN MATRIX MX-1 OR SIMILAR, PAINTED TO MATCH: SHERWIN WILLIAMS: EIDER WHITE, SW 7014
- STANDING SEAM METAL ROOF TO MATCH: SHERWIN WILLIAMS: IRON ORE, SW 7069
- **CANOPY PAINTED TO MATCH:** SHERWIN WILLIAMS: IRON ORE, SW 7069