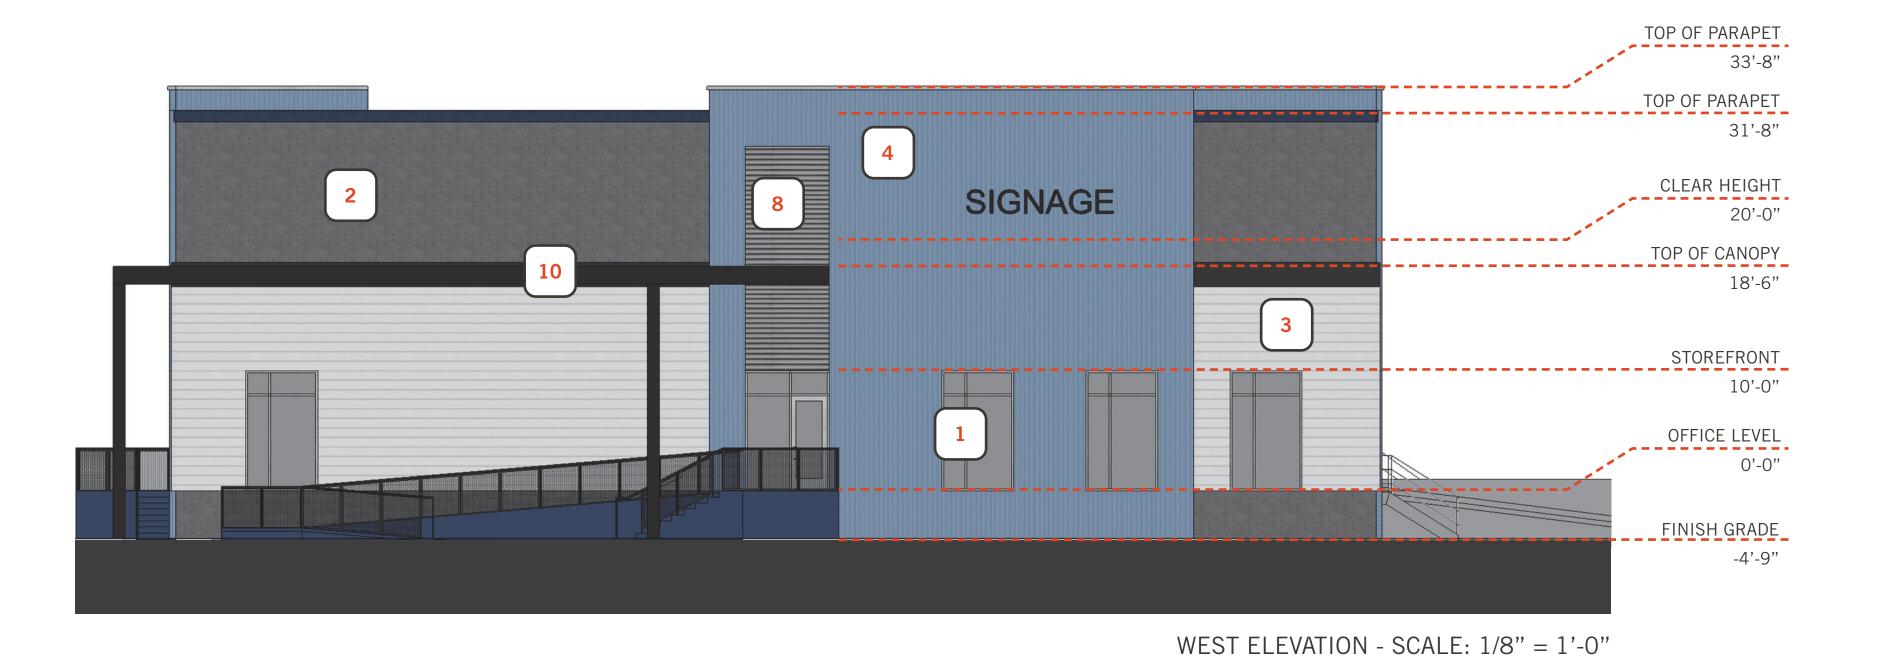

#### **KEYNOTES**

- CLEAR ANODIZED ALUMINUM STOREFRONT
  SYSTEM W/ HIGH PERFORMANCE INSULATED
  GLAZING OPTIGRAY
- 2 GRAY BURNISHED CMU
- HARDIE BOARD,
  PAINTED TO MATCH: SHERWIN WILLIAMS:
  SPATIAL WHITE, SW 6259
- METAL PANEL:

  MORIN MATRIX MX-1 OR SIMILAR,

  PAINTED TO MATCH: SHERWIN WILLIAMS:

  SMOKY BLUE, SW 7604
- METAL PANEL MIX:

  MORIN MATRIX MX-2-MX-4 OR SIMILAR,

  PAINTED TO MATCH: SHERWIN WILLIAMS:

  EIDER WHITE, SW 7014

This conceptual design is based upon a preliminary review of entitlement requirements

and on unverified and possibly incomplete site and/or building information, and is

intended merely to assist in exploring how the project might be developed. Signage

shown is for illustrative purposes only and does not necessarily reflect municipal

code compliance. All colors shown are for representative purposes only. Refer to

material samples for actual color verification.

- METAL PANEL MIX:

  MORIN MATRIX MX-2-MX-4 OR SIMILAR,

  PAINTED TO MATCH: PANTONE MIDNIGHT NAVY
- METAL PANEL MIX:

  MORIN MATRIX MX-2-MX-4 OR SIMILAR,

  PAINTED TO MATCH: SHERWIN WILLIAMS:

  SMOKY BLUE, SW 7604
- METAL PANEL:

  MORIN MATRIX MX-1 OR SIMILAR,

  PAINTED TO MATCH: SHERWIN WILLIAMS:

  EIDER WHITE, SW 7014
- 9 STANDING SEAM METAL ROOF TO MATCH: SHERWIN WILLIAMS: IRON ORE, SW 7069
- CANOPY PAINTED TO MATCH:
  SHERWIN WILLIAMS: IRON ORE, SW 7069

BUILDING 1: EXTERIOR ELEVATIONS

SOUTH ELEVATION - SCALE: 1" = 20'-0"

B: PARTIAL SOUTH ELEVATION - SCALE: 1/8" = 1'-0"