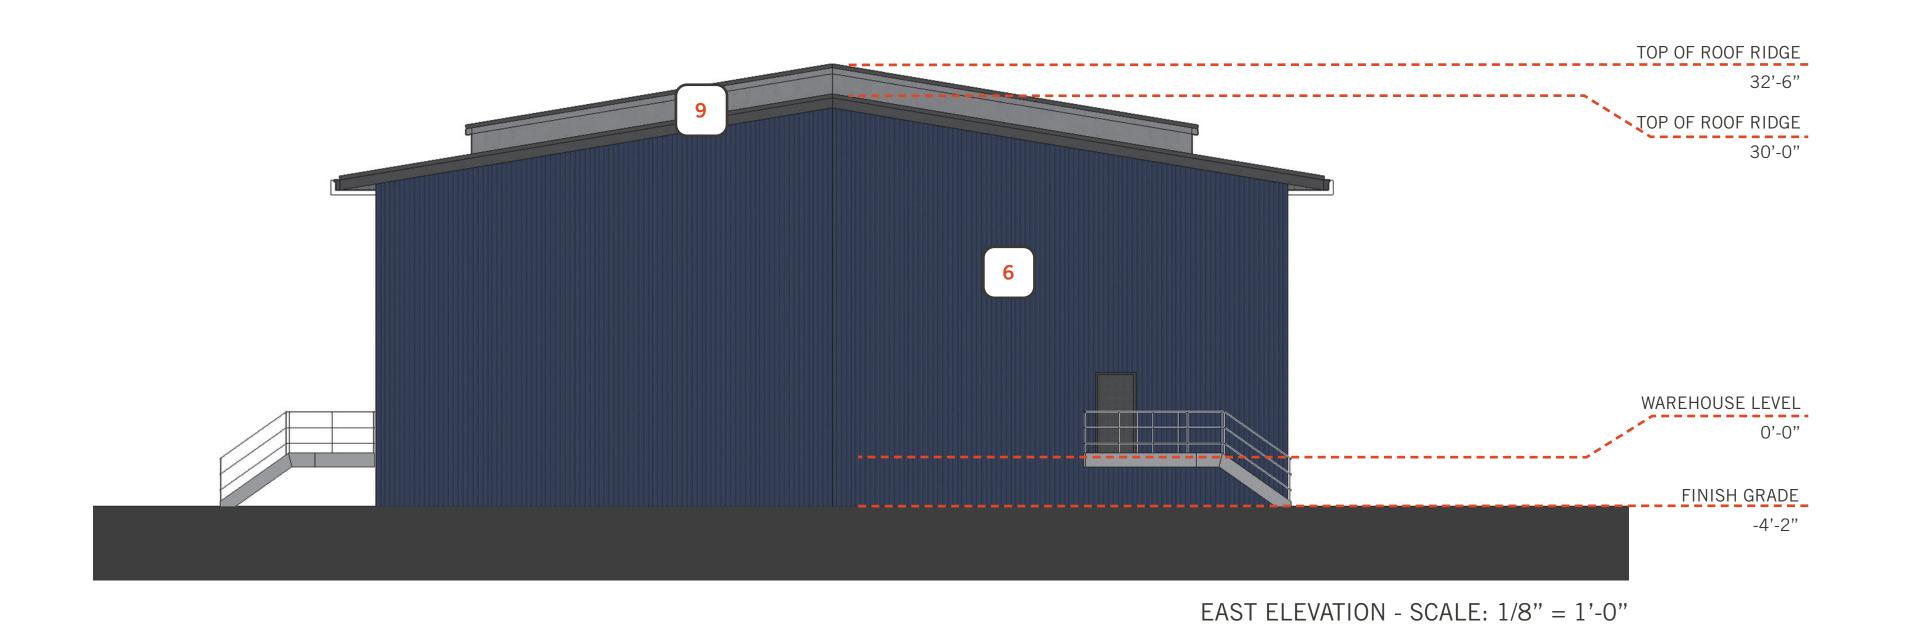

color verification.

- **METAL PANEL MIX:** MORIN MATRIX MX-2-MX-4 OR SIMILAR, PAINTED TO MATCH: PANTONE MIDNIGHT NAVY
- **METAL PANEL MIX:** MORIN MATRIX MX-2-MX-4 OR SIMILAR, PAINTED TO MATCH: SHERWIN WILLIAMS: SMOKY BLUE, SW 7604
- **METAL PANEL:** MORIN MATRIX MX-1 OR SIMILAR, PAINTED TO MATCH: SHERWIN WILLIAMS: EIDER WHITE, SW 7014
- STANDING SEAM METAL ROOF TO MATCH: SHERWIN WILLIAMS: IRON ORE, SW 7069
- **CANOPY PAINTED TO MATCH:** SHERWIN WILLIAMS: IRON ORE, SW 7069

DECORATIVE SCREEN FENCE ALTERNATING COLORS: SW SMOKY BLUE, SW EIDER WHITE AND SW SPATIAL WHITE AT ENTRY GATES ONLY



This conceptual design is based upon a preliminary review of entitlement requirements BUILDING 1: EXTERIOR ELEVATIONS and on unverified and possibly incomplete site and/or building information, and is





# **KEYNOTES**

- CLEAR ANODIZED ALUMINUM STOREFRONT
  SYSTEM W/ HIGH PERFORMANCE INSULATED
  GLAZING OPTIGRAY
- 2 GRAY BURNISHED CMU
- HARDIE BOARD,
  PAINTED TO MATCH: SHERWIN WILLIAMS:
  SPATIAL WHITE, SW 6259
- METAL PANEL:

  MORIN MATRIX MX-1 OR SIMILAR,

  PAINTED TO MATCH: SHERWIN WILLIAMS:

  SMOKY BLUE, SW 7604
- METAL PANEL MIX:
  MORIN MATRIX MX-2-MX-4 OR SIMILAR,
  PAINTED TO MATCH: SHERWIN WILLIAMS:
  EIDER WHITE, SW 7014
- METAL PANEL MIX:

  MORIN MATRIX MX-2-MX-4 OR SIMILAR,

  PAINTED TO MATCH: PANTONE MIDNIGHT NAVY
- METAL PANEL MIX:

  MORIN MATRIX MX-2-MX-4 OR SIMILAR,

  PAINTED TO MATCH: SHERWIN WILLIAMS:

  SMOKY BLUE, SW 7604
- METAL PANEL:

  MORIN MATRIX MX-1 OR SIMILAR,

  PAINTED TO MATCH: SHERWIN WILLIAMS:

  EIDER WHITE, SW 7014
- 9 STANDING SEAM METAL RO