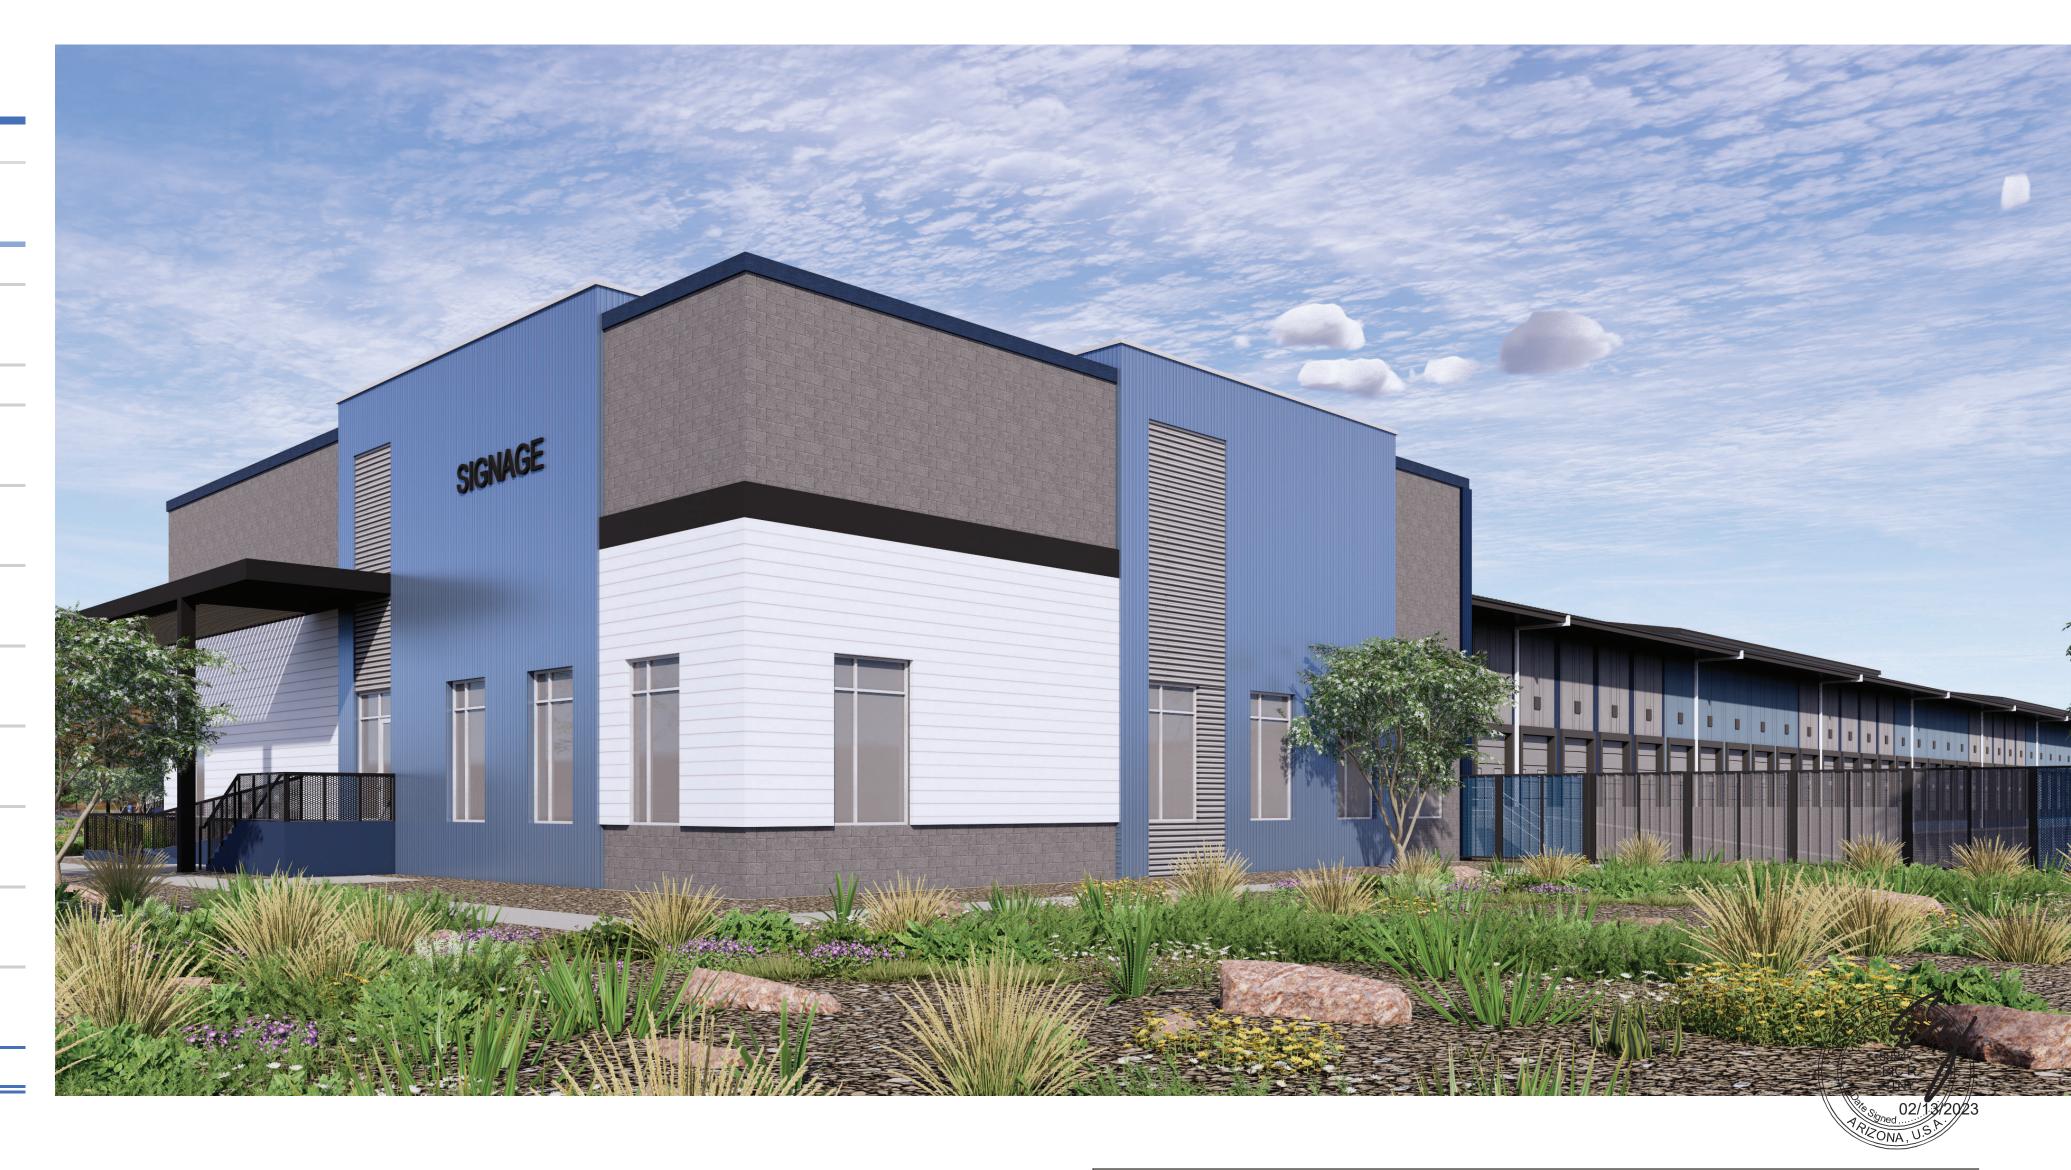

BUILDING 1: EXTERIOR ELEVATIONS

SOUTH ELEVATION - SCALE: 1" = 20'-0"

B: PARTIAL SOUTH ELEVATION - SCALE: 1/8" = 1'-0"

## **KEYNOTES**

- **CLEAR ANODIZED ALUMINUM STOREFRONT** SYSTEM W/ HIGH PERFORMANCE INSULATED **GLAZING - OPTIGRAY**
- **GRAY BURNISHED CMU**
- HARDIE BOARD, PAINTED TO MATCH: SHERWIN WILLIAMS: **SPATIAL WHITE, SW 6259**
- **METAL PANEL:** MORIN MATRIX MX-1 OR SIMILAR, PAINTED TO MATCH: SHERWIN WILLIAMS: SMOKY BLUE, SW 7604
- **METAL PANEL MIX:** MORIN MATRIX MX-2-MX-4 OR SIMILAR, PAINTED TO MATCH: SHERWIN WILLIAMS: EIDER WHITE, SW 7014

intended merely to assist in exploring how the project might be developed. Signage

shown is for illustrative purposes only and does not necessarily reflect municipal

code compliance. All colors shown are for representative purposes only. Refer to

material samples for actual color verification.

- **METAL PANEL MIX:** MORIN MATRIX MX-2-MX-4 OR SIMILAR, PAINTED TO MATCH: PANTONE MIDNIGHT NAVY
- **METAL PANEL MIX:** MORIN MATRIX MX-2-MX-4 OR SIMILAR, PAINTED TO MATCH: SHERWIN WILLIAMS: SMOKY BLUE, SW 7604
- **METAL PANEL:** MORIN MATRIX MX-1 OR SIMILAR, PAINTED TO MATCH: SHERWIN WILLIAMS: EIDER WHITE, SW 7014
- STANDING SEAM METAL ROOF TO MATCH: SHERWIN WILLIAMS: IRON ORE, SW 7069
- **CANOPY PAINTED TO MATCH:** SHERWIN WILLIAMS: IRON ORE, SW 7069