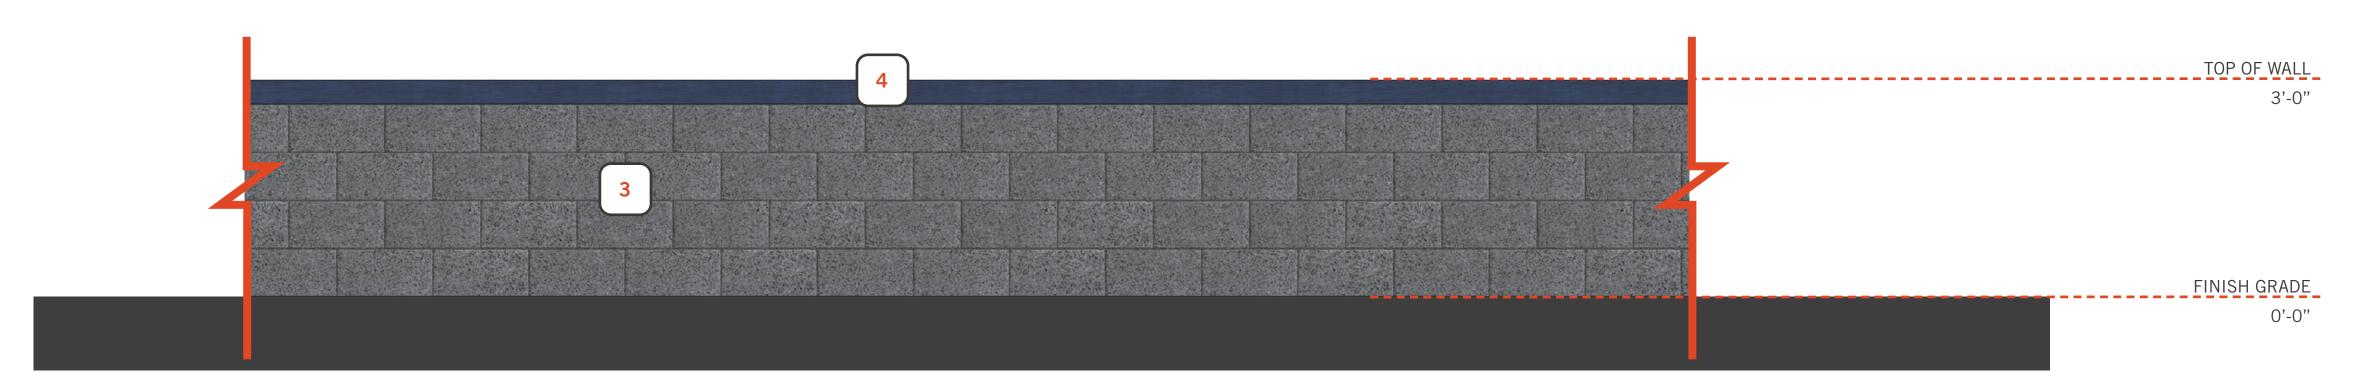

BUILDING 1 AND 2 MATERIAL CALCS AND PERCENTAGES

DECORATIVE FENCE: PARTIAL ELEVATION - SCALE: 3/4" = 1'-0"

3'-0" BLOCK WALL PARKING SCREEN: PARTIAL ELEVATION - SCALE: 3/4" = 1'-0"

8'-0" BLOCK WALL PERIMIETER SCREEN: PARTIAL ELEVATION - SCALE: 3/4" = 1'-0"

### **KEYNOTES**

- PERFORATED CORRUGATED METAL PANEL,
  PAINTED TO MATCH: SHERWIN WILLIAMS:
  SMOKY BLUE, SW 7604
- PERFORATED CORRUGATED METAL PANEL,
  PAINTED TO MATCH: SSHERWIN WILLIAMS:
  EIDER WHITE, SW 7014
- GRAY BURNISHED CMU

- METAL CAP, PAINTED TO MATCH:
  PANTONE MIDNIGHT NAVY
- TUBE STEEL PAINTED TO MATCH: IRON ORE. SW 7069