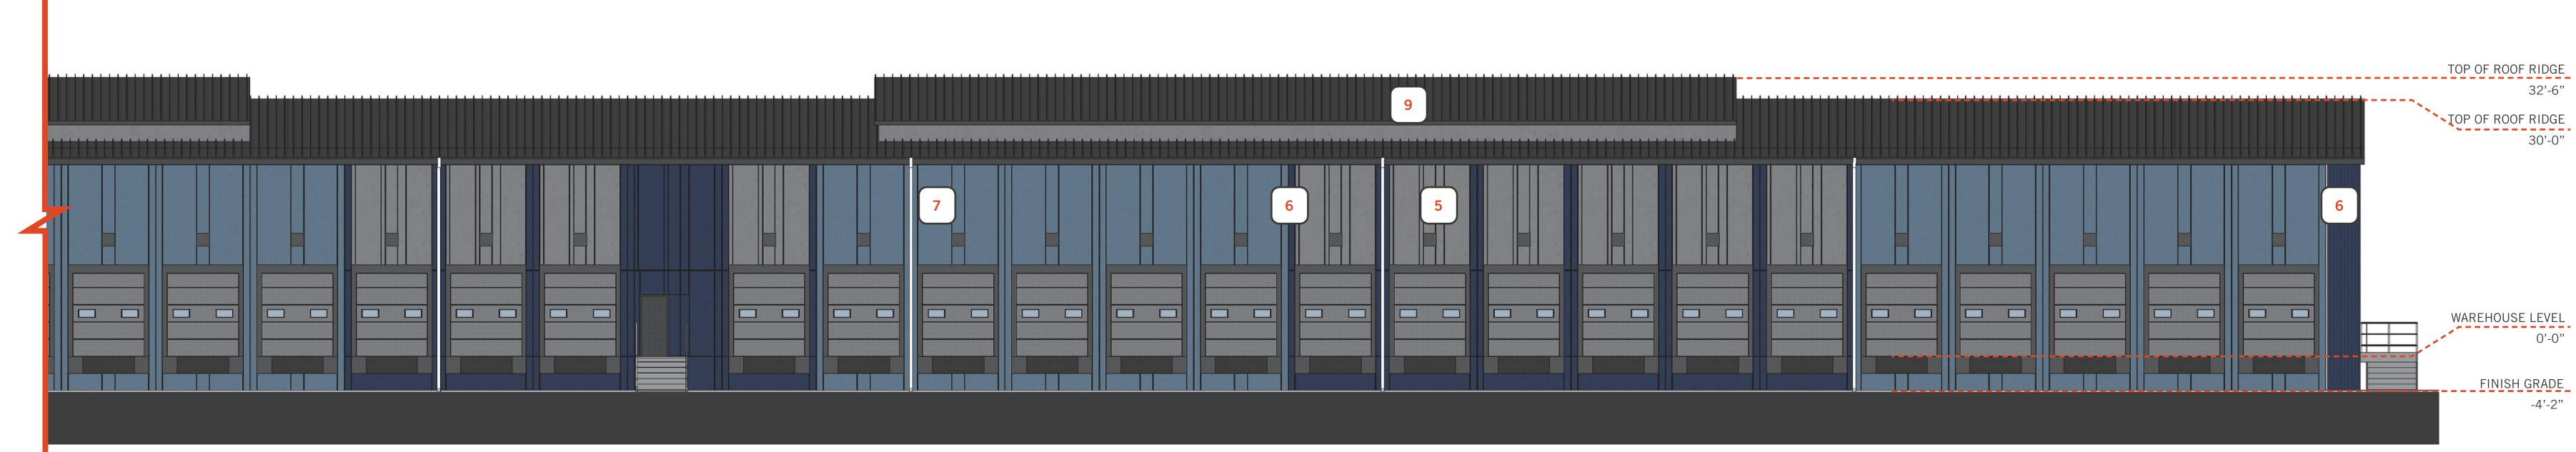

project might be developed. Signage

shown is for illustrative purposes only and does not necessarily reflect municipal

code compliance. All colors shown are for representative purposes only. Refer to

material samples for actual color verification.

- METAL PANEL MIX:

  MORIN MATRIX MX-2-MX-4 OR SIMILAR,

  PAINTED TO MATCH: PANTONE MIDNIGHT NAVY
- METAL PANEL MIX:

  MORIN MATRIX MX-2-MX-4 OR SIMILAR,

  PAINTED TO MATCH: SHERWIN WILLIAMS:

  SMOKY BLUE, SW 7604
- METAL PANEL:

  MORIN MATRIX MX-1 OR SIMILAR,

  PAINTED TO MATCH: SHERWIN WILLIAMS:

  EIDER WHITE, SW 7014
- 9 STANDING SEAM METAL ROOF TO MATCH: SHERWIN WILLIAMS: IRON ORE, SW 7069
- CANOPY PAINTED TO MATCH:
  SHERWIN WILLIAMS: IRON ORE, SW 7069





BUILDING 1: EXTERIOR ELEVATIONS



SOUTH ELEVATION - SCALE: 1" = 20'-0"



B: PARTIAL SOUTH ELEVATION - SCALE: 1/8" = 1'-0"

## **KEYNOTES**

- **CLEAR ANODIZED ALUMINUM STOREFRONT** SYSTEM W/ HIGH PERFORMANCE INSULATED **GLAZING - OPTIGRAY**
- **GRAY BURNISHED CMU**
- HARDIE BOARD, PAINTED TO MATCH: SHERWIN WILLIAMS: **SPATIAL WHITE, SW 6259**
- **METAL PANEL:** MORIN MATRIX MX-1 OR SIMILAR, PAINTED TO MATCH: SHERWIN WILLIAMS: SMOKY BLUE, SW 7604
- **METAL PANEL MIX:** MORIN MATRIX MX-2-MX-4 OR SIMILAR, PAINTED TO MATCH: SHERWIN WILLIAMS: EIDER WHITE, SW 7014

intended merely to assist in exploring how the project might be developed. Signage

shown is for illustrative purposes only and does not necessarily reflect municipal

code compliance. All colors shown are for representative purposes only. Refer to

material samples for actual color verification.

- **ME