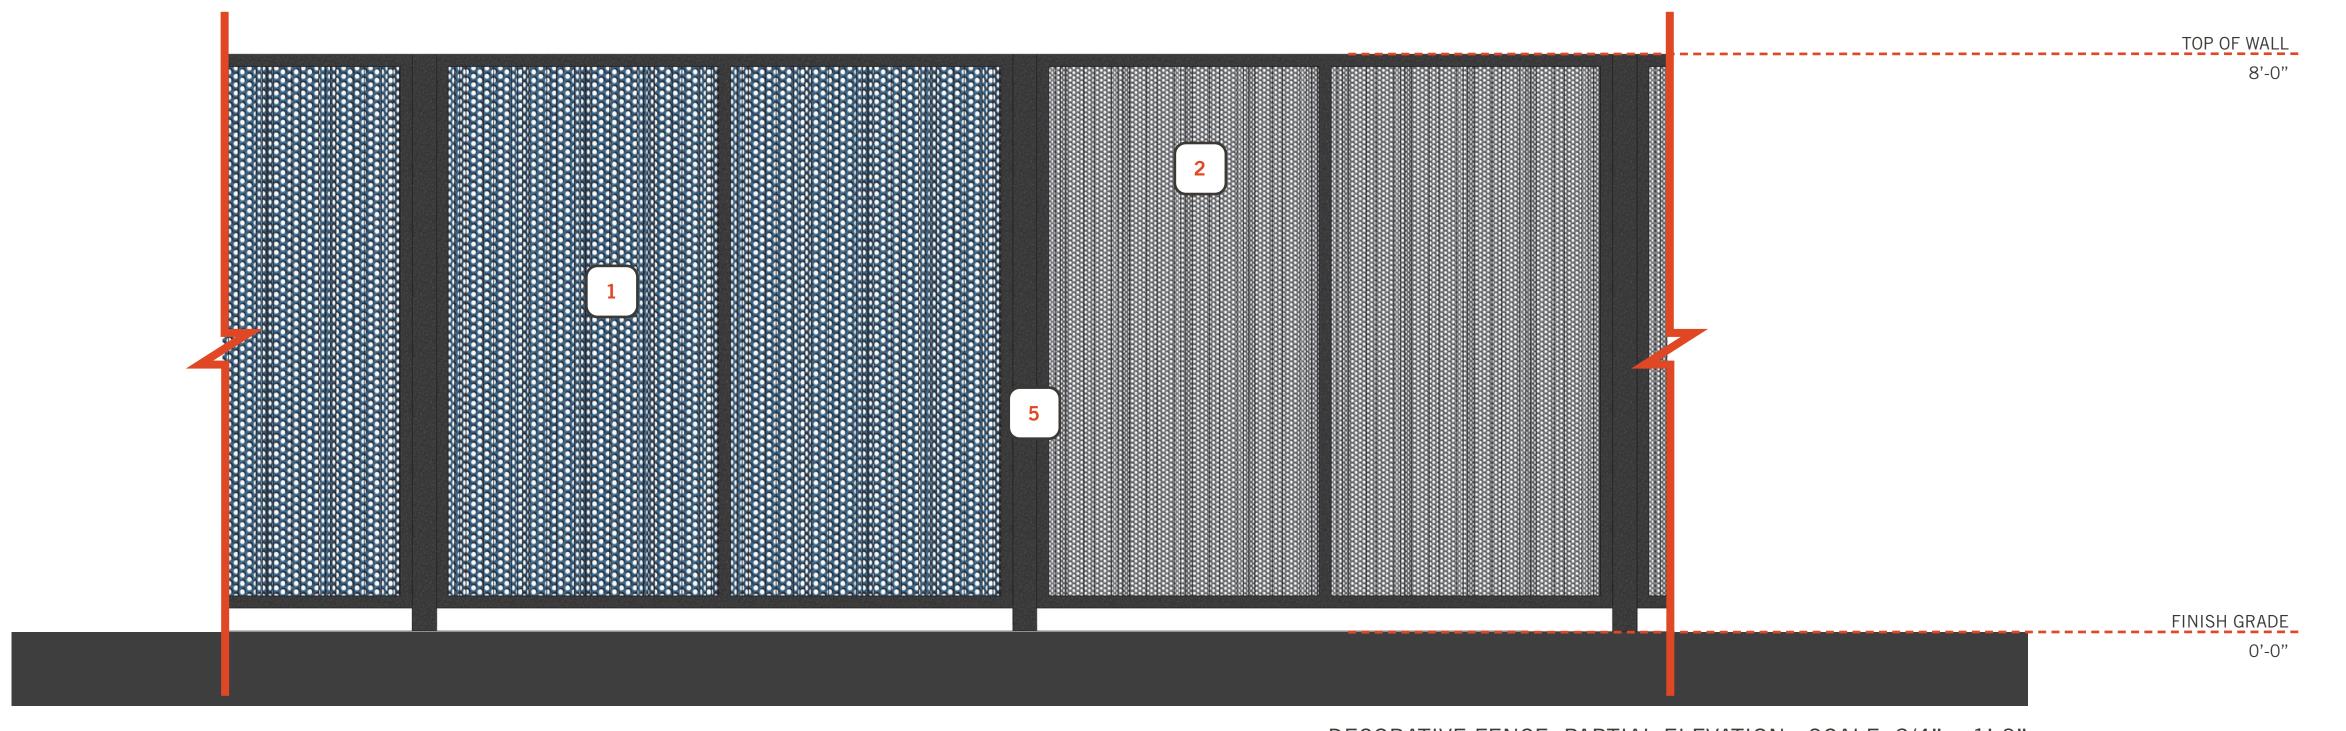

BUILDING 1 AND 2 MATERIAL CALCS AND PERCENTAGES

DECORATIVE FENCE: PARTIAL ELEVATION - SCALE: 3/4" = 1'-0"

3'-0" BLOCK WALL PARKING SCREEN: PARTIAL ELEVATION - SCALE: 3/4" = 1'-0"

8'-0" BLOCK WALL PERIMIETER SCREEN: PARTIAL ELEVATION - SCALE: 3/4" = 1'-0"

### **KEYNOTES**

- PERFORATED CORRUGATED METAL PANEL,
  PAINTED TO MATCH: SHERWIN WILLIAMS:
  SMOKY BLUE, SW 7604
- PERFORATED CORRUGATED METAL PANEL,
  PAINTED TO MATCH: SSHERWIN WILLIAMS:
  EIDER WHITE, SW 7014
- GRAY BURNISHED CMU

- METAL CAP, PAINTED TO MATCH:
  PANTONE MIDNIGHT NAVY
- TUBE STEEL PAINTED TO MATCH: IRON ORE. SW 7069