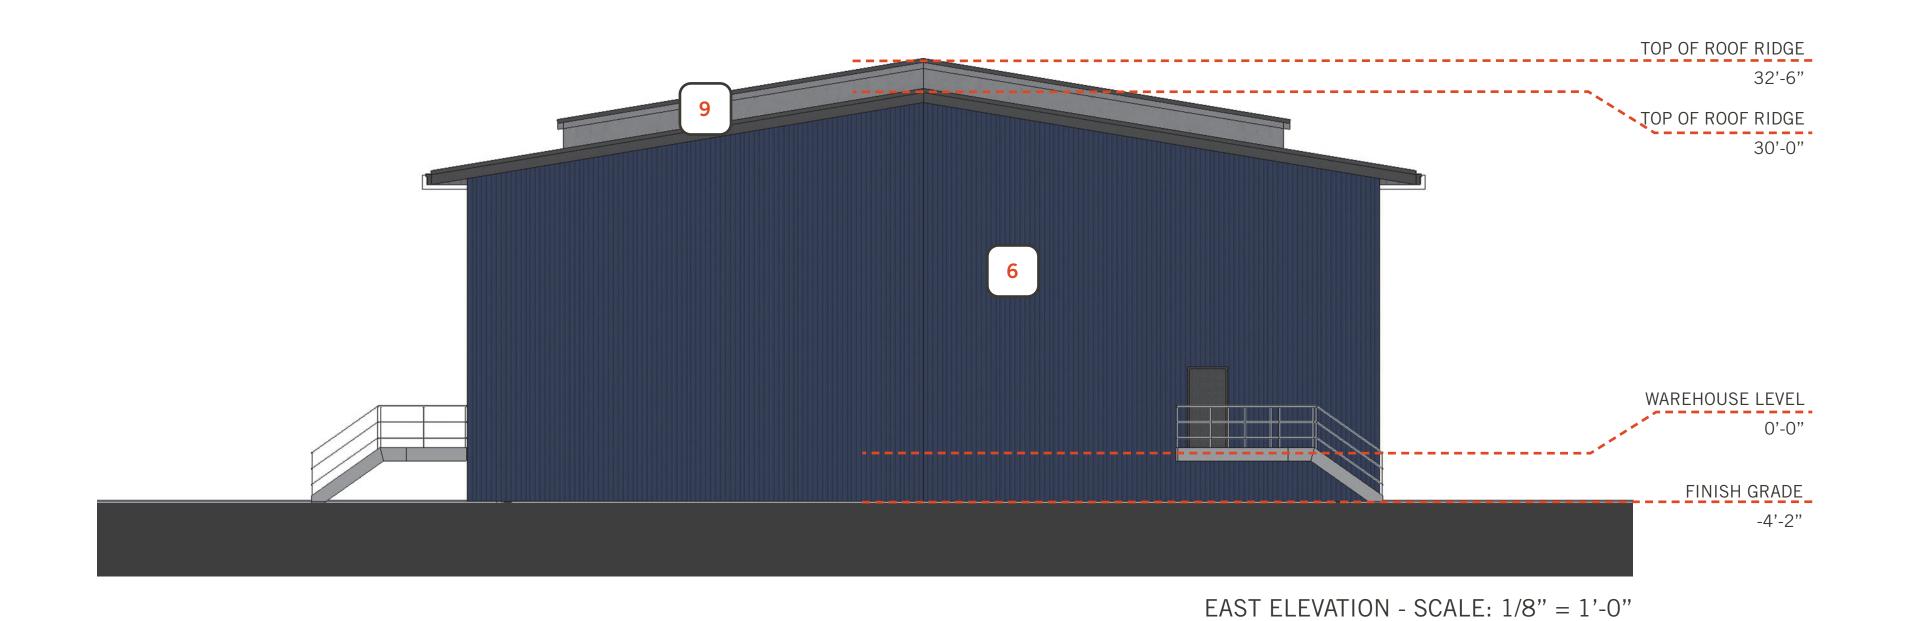

- METAL PANEL MIX:

  MORIN MATRIX MX-2-MX-4 OR SIMILAR,

  PAINTED TO MATCH: PANTONE MIDNIGHT NAVY
- METAL PANEL MIX:

  MORIN MATRIX MX-2-MX-4 OR SIMILAR,

  PAINTED TO MATCH: SHERWIN WILLIAMS:

  SMOKY BLUE, SW 7604
- METAL PANEL:

  MORIN MATRIX MX-1 OR SIMILAR,

  PAINTED TO MATCH: SHERWIN WILLIAMS:

  EIDER WHITE, SW 7014
- 9 STANDING SEAM METAL ROOF TO MATCH: SHERWIN WILLIAMS: IRON ORE, SW 7069
- CANOPY PAINTED TO MATCH:
  SHERWIN WILLIAMS: IRON ORE, SW 7069

BUILDING 1: EXTERIOR ELEVATIONS

SOUTH ELEVATION - SCALE: 1" = 20'-0"

B: PARTIAL SOUTH ELEVATION - SCALE: 1/8" = 1'-0"