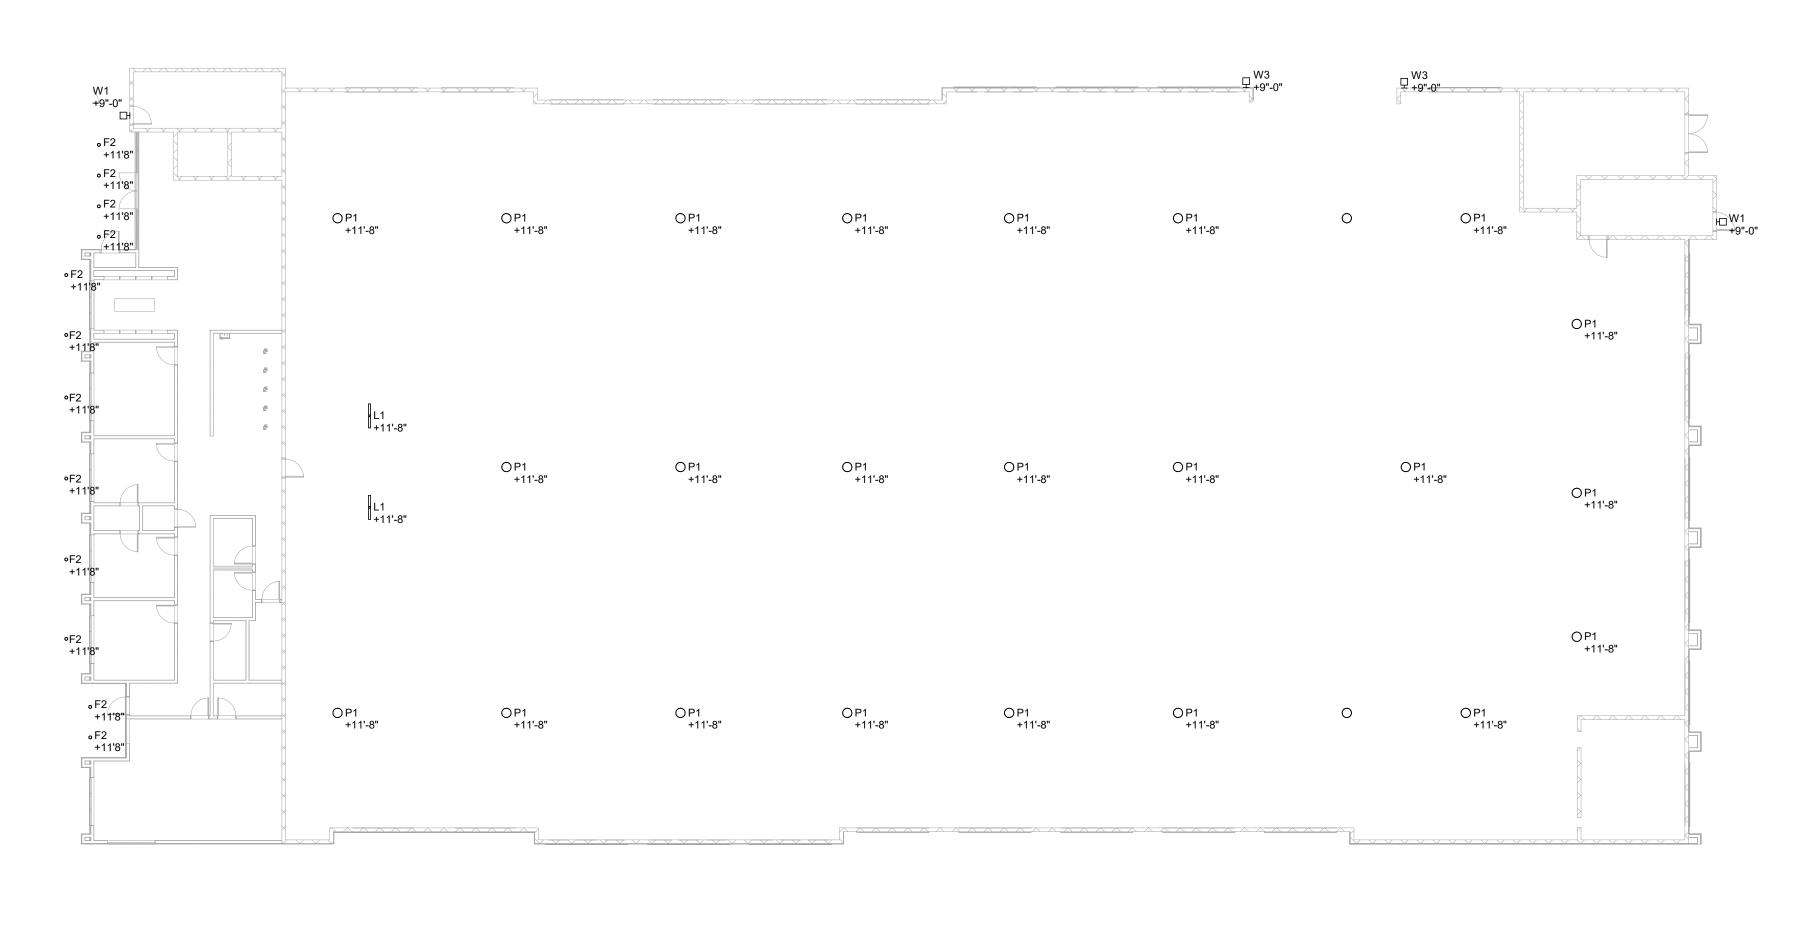

## LIGHTING FIXTURE SCHEDULE

NOTES:

1. ALL FIXTURES SHALL BE U.L. OR SIMILARLY LISTED.

2. INCLUDE A MINIMUM 1 YEAR WARRANTY FOR LIGHTING FIXTURES, WHERE NOT OTHERWISE SPECIFIED.

3. REFER TO ARCHITECTURAL DOCUMENTS FOR EXACT MOUNTING LOCATIONS, DETAILS, AND CONFIGURATIONS OF ALL LUMINAIRES. IF ARCHITECTURAL DRAWINGS DO NOT CLARIFY EXACT MOUNTING LOCATION OR DETAIL, ISSUE AN RFI FOR ARCHITECT TO SPECIFICALLY CLARIFY PRIOR TO FIXTURE ROUGH-IN.

4. VERIFY COMPATIBILITY OF LIGHT FIXTURES WITH CEILING MATERIAL, ADJACENT CONSTRUCTION, AND ADJACENT FINISHES PRIOR TO SHOP DRAWINGS SUBMITTAL NOTIFY THE ARCHITECT OF ANY CONFLICTS WITH THE PROPOSED INSTALLATION.

CONTRACTOR IS RESPONSIBLE FOR ALL MISCELLANEOUS HARDWARE NECESSARY TO INSTALL AND SUPPORT THE LUMINAIRES.
AIM AND TARGET ADJUSTABLE INTERIOR AND EXTERIOR LIGHT FIXTURES UNDER THE OBSERVATION AND IN COMPLIANCE WITH RECOMMENDATIONS OF THE ARCHITECT.

INCLUDE LABOR AND MATERIAL COSTS MADE NECESSARY BY THIS REQUIREMENT.

7. CONTRACTOR IS RESPONSIBLE FOR OBTAINING AND FILLING OUT ALL UTILITY REBATE FORMS FOR OWNER.

|             |                     |                                                     |                                                                                                                                                                                                                                                                                                                                                                                                                                                                    |                                 |         | ſ       | DESIGNED BY: INITIALS                   |
|-------------|---------------------|-----------------------------------------------------|--------------------------------------------------------------------------------------------------------------------------------------------------------------------------------------------------------------------------------------------------------------------------------------------------------------------------------------------------------------------------------------------------------------------------------------------------------------------|---------------------------------|---------|---------|-----------------------------------------|
| <u>TYPE</u> | <b>MANUFACTURER</b> | MODEL                                               | DESCRIPTION                                                                                                                                                                                                                                                                                                                                                                                                                                                        | SOURCE-CCT                      | VOLTAGE | LOAD-VA | APPROVED EQUALS                         |
| F2          | AFX LIGHTING        | EGRF0609L30D1WH                                     | 8" ROUND. 1,000 DELIVERED LUMENS.<br>PROVIDE EM FIXTURES WITH INTEGRAL<br>BATTERY BACKUP. PROVIDE NON-EM<br>FIXTURES WITH SPACING PAN TO MATCH<br>AESTHETIC.                                                                                                                                                                                                                                                                                                       | LED / 3,000K CCT, MIN<br>90 CRI | 120 V   | 15 VA   | COOPER HALO, AS APPROVED BY<br>ENGINEER |
| L1          | METALUX             | APHDVT-254                                          | 2 LAMP, 48" HEAVY DUTY VAPORTITE, NEMA<br>PREMIUM T8 UNV<br>ELECTRONIC BALLAST                                                                                                                                                                                                                                                                                                                                                                                     | LED                             | 120 V   | 54 VA   | AS APPROVED BY ENGINEER                 |
| P1          | MCGRAW-EDISON       | TT-D3-740-U-WQ                                      | PENDANT MOUNTED PARKING STRUCTURE<br>FIXTURE. DIE-CAST ALUMINIM HOUSE.<br>ADJUSTABLE 9" TO 14" TRUNNION MOUT<br>SYSTEM. LOW GLARE FROSTED ACRYLIC<br>LENS. NEMA TYPE 5 WIDE DISTRIBUTION.<br>INTERGRAL 120-277 DRIVER PREWIRED FOR<br>NON DIMMING APPLICATIONS. INTEGRAL 24'<br>RADIAL COVERAGE PIR OCCUPANCY<br>SENSOR PRE PROGRAMMED TO DIM LIGHT<br>OUTPUT TO 50%, 5 MINUTES AFTER<br>ACTIVATION. APPOVIMATELY 6,300 NOMIMAL<br>LUMENS, 4,000K CCT, MIN 70 CRI. | LED / 4,000K CCT, MIN<br>90 CRI | 120 V   | 47 VA   | COOPER HALO, AS APPROVED BY<br>ENGINEER |
| W1          | ABL LITHONIA        | WDGE2-P1-30K-80CRI-VF-MVOLT-SRM<br>-###-PIR1FC3V-## | EXTERIOR WALLPACK FIXTURE. 1,200<br>LUMENS, 3,000K CCT, MIN 70 CRI. FORWARD<br>THROW OPTIC. INTEGRAL UNIVERSAL<br>VOLTAGE 120/277V DRIVER. INTEGRAL<br>BI-LEVEL MOTION SENSOR SWITCHING<br>CONTROLS WITH PHOTOCELL. INTEGRAL<br>EMERGENCY BATTERY WHERE EM SHADED.                                                                                                                                                                                                 | LED / 3,000K CCT, MIN<br>70 CRI | 120 V   | 10 VA   | AS APPROVED BY ENGINEER                 |
| W3          | ABL LITHONIA        | WDGE2-P5-30K-80CRI-VF-MVOLT-SRM<br>-###-PIR1FC3V-## | SIMILAR TO TYPE W1. 6,000 LUMENS.                                                                                                                                                                                                                                                                                                                                                                                                                                  | LED / 3,000K CCT, MIN<br>70 CRI | 120 V   | 48 VA   | AS APPROVED BY ENGINEER                 |