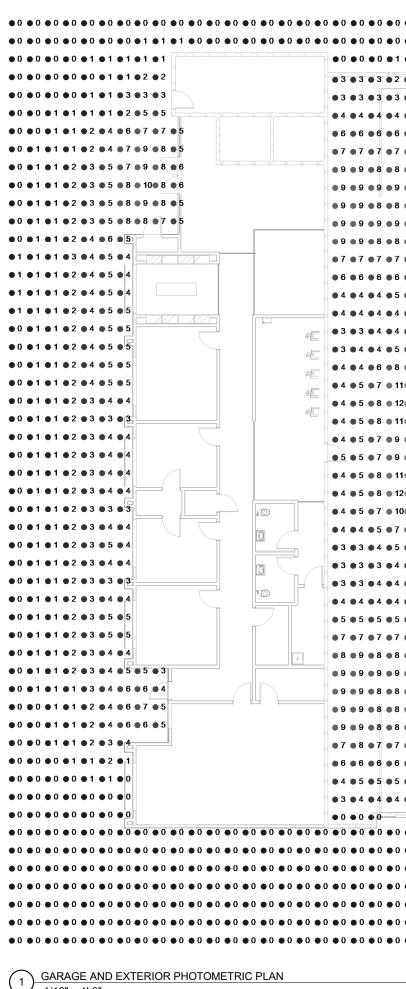

· 1/16" = 1'-0"

7975 N. Hayden Rd. St. C-250 Scottsdale, AZ 85258 480-666-0767 2 GARAGE AND EXTERIOR LIGHTING PLAN 1/16" = 1'-0"

| 2 • 3 • 3 • 2 • 2 • 2 • 2 • 2 • 2 • 2 •                                                                                                                                                                                                                                                                                                                                                                                                                                                           |                                                                                                       |
|---------------------------------------------------------------------------------------------------------------------------------------------------------------------------------------------------------------------------------------------------------------------------------------------------------------------------------------------------------------------------------------------------------------------------------------------------------------------------------------------------|-------------------------------------------------------------------------------------------------------|
| 3 • • 3 • 3 • 3 • 3 • 3 • 3 • 3 • 3 • 3                                                                                                                                                                                                                                                                                                                                                                                                                                                           |                                                                                                       |
| 4 • • • • • • • • • • • • • • • • • • •                                                                                                                                                                                                                                                                                                                                                                                                                                                           | $\bullet 0 \bullet 0$ |
| 6 • • 5 • 5 • 5 • 5 • 5 • 5 • 5 • 5 • 5                                                                                                                                                                                                                                                                                                                                                                                                                                                           |                                                                                                       |
| 7 • •3 •4 •5 •6 •6 •6 •6 •6 •6 •7 •7 •6 •4 •5 •6 •6 •7 •8 •8 •7 •7 •3 •4 •5 •6 •7 •7 •8 •8 •7 •7 •4 •5 •6 •7 •7 •7 •7 •7 •7 •6 •4 •5 •6 •6 •6 •8 •8 •7 •7 •6 •5 •6 •6 •7 •7 •7 •9 •9 •10 •7 •7 •7 •7 •7                                                                                                                                                                                                                                                                                           |                                                                                                       |
| B • • 4 • 5 • 8 • 8 • 8 • 8 • 8 • 8 • 8 • 8 • 8                                                                                                                                                                                                                                                                                                                                                                                                                                                   | •3 •2 •1 •                                                                                            |
| <b>9</b> • • 7 • 7 • 8 • 8 • 9 • 8 • 9 • 9 • 7 • 7 • 7 • 7 • 8 • 9 • 9 • 9 • 9 • 9 • 9 • 9 • 9 • 9                                                                                                                                                                                                                                                                                                                                                                                                | •8 •5 •3 •                                                                                            |
| 9 • • 7 • 7 • 8 • 8 • 8 • 9 • 8 • 8 • 7 • 7 • 7 • 8 • 9 • 8 • 8 • 9 • 9 • 8 • 8 • 9 • 9                                                                                                                                                                                                                                                                                                                                                                                                           |                                                                                                       |
| 9 • 7 • 7 • 8 • 9 • 9 • 9 • 9 • 9 • 9 • 8 • 7 • 7 • 7 • 8 • 9 • 9 • 9 • 9 • 9 • 8 • 8 • 8 • 8                                                                                                                                                                                                                                                                                                                                                                                                     |                                                                                                       |
| B • • 7 • 7 • 8 • 8 • 8 • 9 • 8 • 7 • 7 • 7 • 7 • 8 • 9 • 8 • 8 • 9 • 8 • 8 • 7 • 7 • 8 • 9 • 8 • 8 • 9 • 9 • 8 • 8 • 9 • 8 • 8                                                                                                                                                                                                                                                                                                                                                                   |                                                                                                       |
| 7 • • 6 • 6 • 7 • 7 • 7 • 7 • 7 • 7 • 7                                                                                                                                                                                                                                                                                                                                                                                                                                                           |                                                                                                       |
| 5 • • 5 • 5 • 6 • 6 • 6 • 6 • 6 • 6 • 6                                                                                                                                                                                                                                                                                                                                                                                                                                                           |                                                                                                       |
| 4 • • 5 • 5 • 5 • 5 • 5 • 5 • 5 • 5 • 5                                                                                                                                                                                                                                                                                                                                                                                                                                                           |                                                                                                       |
| 4 • • • • • • • • • • • • • • • • • • •                                                                                                                                                                                                                                                                                                                                                                                                                                                           |                                                                                                       |
| 5 • • • • • • • • • • • • • • • • • • •                                                                                                                                                                                                                                                                                                                                                                                                                                                           |                                                                                                       |
| 6   6   6   6   6   6   6   6   6   6   6   6   6   6   6   6   6   6   6   6   6   6   6   6   6   6   6   6   6   6   6   6   6   6   6   6   6   6   6   6   6   6   6   6   6   6   6   6   6   6   6   6   6   6   6   6   6   6   6   6   6   6   6   6   6   6   6   6   6   6   6   6   6   6   6   6   6   6   6   6   6   6   6   6   6   6   6   6   6   6   6   6   6   6   6   6   6   6   6   6   6   6   6   6   6   6   6   6   6   6   6   6   6   6   6   6   6   6   6         |                                                                                                       |
| 9 • 7 • 6 • 6 • 6 • 6 • 5 • 5 • 5 • 5 • 5 • 5                                                                                                                                                                                                                                                                                                                                                                                                                                                     |                                                                                                       |
| 13 • 8 • 7 • 7 • 7 • 7 • 7 • 7 • 7 • 7 • 6 • 6                                                                                                                                                                                                                                                                                                                                                                                                                                                    |                                                                                                       |
| 14 9 8 8 8 8 8 8 8 8 8 8 8 7 7 7 7 8 8 8 8                                                                                                                                                                                                                                                                                                                                                                                                                                                        |                                                                                                       |
| 13 9 8 9 9 9 9 9 9 9 9 9 9 9 8 7 7 8 8 8 9 8 9                                                                                                                                                                                                                                                                                                                                                                                                                                                    |                                                                                                       |
| 100 • 9 • 8 • 9 • 9 • 9 • 8 • 9 • 9 • 8 • 9 • 9                                                                                                                                                                                                                                                                                                                                                                                                                                                   |                                                                                                       |
| 110 • 9 • 8 • 9 • 9 • 8 • 9 • 9 • 8 • 7 • 7 • 8 • 9 • 9 • 8 • 8 • 9 • 9 • 8 • 8 • 9 • 9                                                                                                                                                                                                                                                                                                                                                                                                           |                                                                                                       |
| 13 • 9 • 8 • 9 • 9 • 9 • 9 • 9 • 9 • 9 • 9                                                                                                                                                                                                                                                                                                                                                                                                                                                        |                                                                                                       |
| 14 9 8 8 8 9 8 9 8 9 8 8 7 7 7 8 9 8 8 9 8 8 9 8 8 9 8 8 9 8 8 9 8 8 9 9 8 8 9 9 8 8 9 9 8 8 9 9 8 8 8 9 9 9 8 8 8 9 9 9 8 8 8 9 9 9 8 8 8 9 9 9 8 8 8 9 9 9 8 8 8 9 9 9 8 8 8 8 9 9 9 8 8 8 9 9 9 8 8 8 9 9 9 8 8 8 9 9 9 8 8 8 9 9 9 8 8 8 8 9 9 9 8 8 8 8 9 9 9 8 8 8 8 9 9 9 8 8 8 8 9 9 9 8 8 8 8 9 9 9 8 8 8 8 9 9 9 8 8 8 8 8 8 8 8 8 8 8 8 8 8 8 8 8 8 8 8                                                                                                                                |                                                                                                       |
| 12 • 8 • 7 • 7 • 7 • 7 • 7 • 7 • 7 • 7 • 6 • 6                                                                                                                                                                                                                                                                                                                                                                                                                                                    |                                                                                                       |
| B • 6 • 6 • 6 • 6 • 6 • 6 • 6 • 6 • 6 •                                                                                                                                                                                                                                                                                                                                                                                                                                                           |                                                                                                       |
| 5 • 5 • 5 • 5 • 5 • 5 • 5 • 5 • 5 • 5 •                                                                                                                                                                                                                                                                                                                                                                                                                                                           |                                                                                                       |
|                                                                                                                                                                                                                                                                                                                                                                                                                                                                                                   |                                                                                                       |
| 4 • • • • • • • • • • • • • • • • • • •                                                                                                                                                                                                                                                                                                                                                                                                                                                           |                                                                                                       |
| 4 • • 5 • 5 • 5 • 5 • 5 • 5 • 5 • 5 • 5                                                                                                                                                                                                                                                                                                                                                                                                                                                           |                                                                                                       |
| 5 • 5 • 5 • 5 • 5 • 5 • 5 • 5 • 5 • 5 •                                                                                                                                                                                                                                                                                                                                                                                                                                                           | И                                                                                                     |
| 7   8   8   8   8   8   9   9   9   9   9   9   9   9   9   9   9   9   9   9   9   9   9   9   9   9   9   9   9   9   9   9   9   9   9   9   9   9   9   9   9   9   9   9   9   9   9   9   9   9   9   9   9   9   9   9   9   9   9   9   9   9   9   9   9   9   9   9   9   9   9   9   9   9   9   9   9   9   9   9   9   9   9   9   9   9   9   9   9   9   9   9   9   9   9   9   9   9   9   9   9   9   9   9   9   9   9   9   9   9   9   9   10   11   11   11   11   11   11< | K                                                                                                     |
| B = 7 = 7 = 8 = 8 = 8 = 8 = 8 = 7 = 7 = 7                                                                                                                                                                                                                                                                                                                                                                                                                                                         |                                                                                                       |
| 9 • 7 • 7 • 8 • 8 • 8 • 9 • 9 • 8 • 7 • 7 • 7 • 8 • 9 • 8 • 8 • 8 • 9 • 9 • 8 • 8 • 9 • 9                                                                                                                                                                                                                                                                                                                                                                                                         |                                                                                                       |
| 9 • • 7 • 7 • 8 • 8 • 9 • 9 • 8 • 7 • 7 • 7 • 8 • 9 • 8 • 8 • 9 • 9 • 8 • 8 • 9 • 9                                                                                                                                                                                                                                                                                                                                                                                                               |                                                                                                       |
| b + + + + + + + + + + + + + + + + + + +                                                                                                                                                                                                                                                                                                                                                                                                                                                           |                                                                                                       |
| 7 • • • • • • • • • • • • • • • • • • •                                                                                                                                                                                                                                                                                                                                                                                                                                                           |                                                                                                       |
| 5 • 5 • 5 • 4 • 5 • 5 • 6 • 6 • 6 • 6 • 5 • 5 • 6 • 6                                                                                                                                                                                                                                                                                                                                                                                                                                             |                                                                                                       |
| 5 • • • • • • • • • • • • • • • • • • •                                                                                                                                                                                                                                                                                                                                                                                                                                                           |                                                                                                       |
| 5 • • • • • • • • • • • • • • • • • • •                                                                                                                                                                                                                                                                                                                                                                                                                                                           | • 5 • 5 • 2                                                                                           |
|                                                                                                                                                                                                                                                                                                                                                                                                                                                                                                   |                                                                                                       |
|                                                                                                                                                                                                                                                                                                                                                                                                                                                                                                   |                                                                                                       |
|                                                                                                                                                                                                                                                                                                                                                                                                                                                                                                   |                                                                                                       |
|                                                                                                                                                                                                                                                                                                                                                                                                                                                                                                   |                                                                                                       |
|                                                                                                                                                                                                                                                                                                                                                                                                                                                                                                   |                                                                                                       |
|                                                                                                                                                                                                                                                                                                                                                                                                                                                                                                   |                                                                                                       |
|                                                                                                                                                                                                                                                                                                                                                                                                                                                                                                   |                                                                                                       |