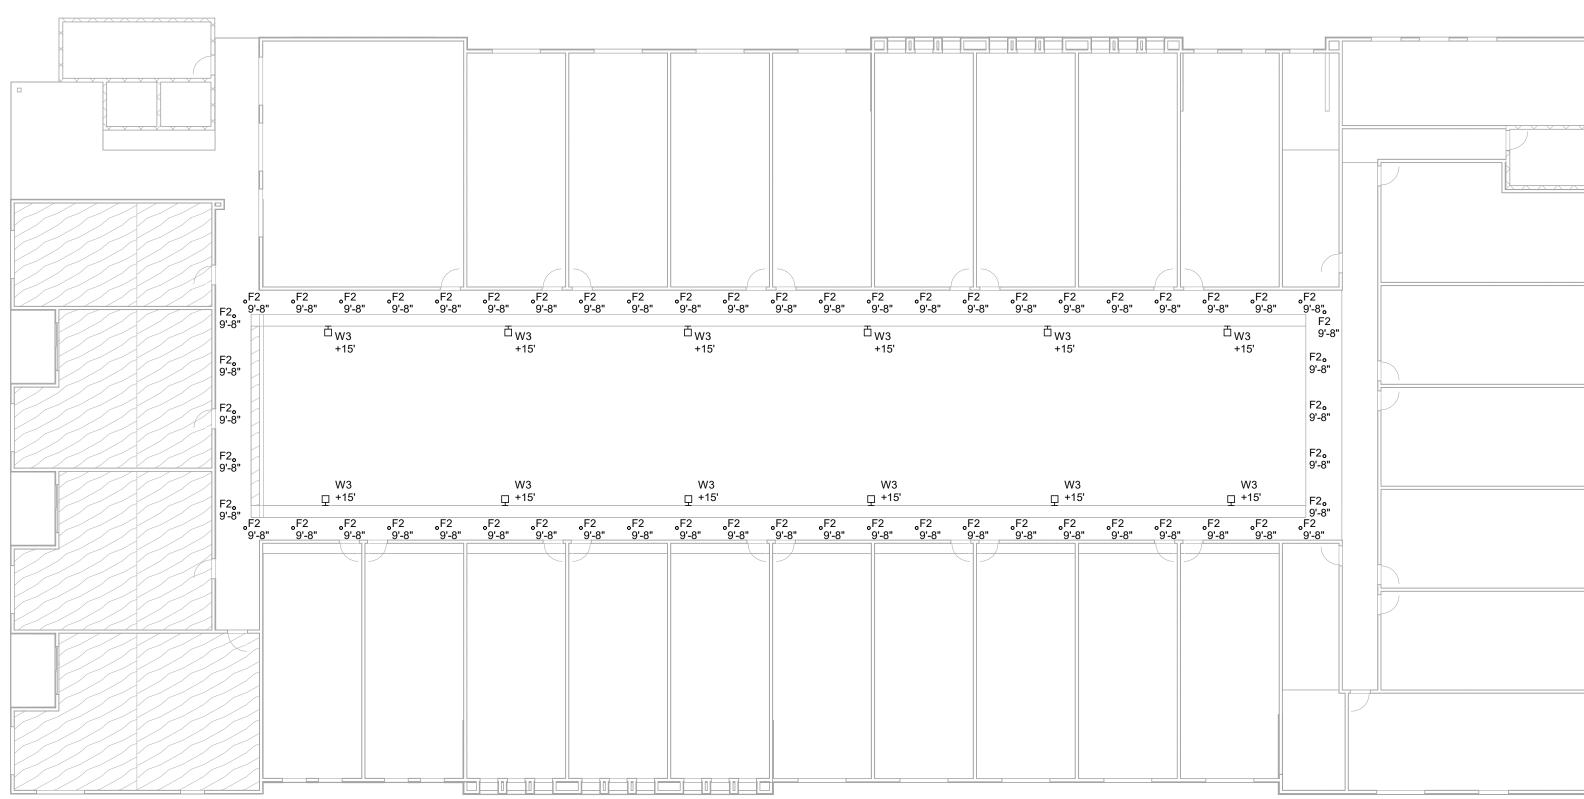

## LIGHTING FIXTURE SCHEDULE

NOTES:

1. ALL FIXTURES SHALL BE U.L. OR SIMILARLY LISTED.

2. INCLUDE A MINIMUM 1 YEAR WARRANTY FOR LIGHTING FIXTURES, WHERE NOT OTHERWISE SPECIFIED.

3. REFER TO ARCHITECTURAL DOCUMENTS FOR EXACT MOUNTING LOCATIONS, DETAILS, AND CONFIGURATIONS OF ALL LUMINAIRES. IF ARCHITECTURAL DRAWINGS DO NOT CLARIFY EXACT MOUNTING LOCATION OR DETAIL, ISSUE AN RFI FOR ARCHITECT TO SPECIFICALLY CLARIFY PRIOR TO FIXTURE ROUGH-IN.

4. VERIFY COMPATIBILITY OF LIGHT FIXTURES WITH CEILING MATERIAL, ADJACENT CONSTRUCTION, AND ADJACENT FINISHES PRIOR TO SHOP DRAWINGS SUBMITTAL NOTIFY THE ARCHITECT OF ANY CONFLICTS WITH THE PROPOSED INSTALLATION.

CONTRACTOR IS RESPONSIBLE FOR ALL MISCELLANEOUS HARDWARE NECESSARY TO INSTALL AND SUPPORT THE LUMINAIRES.
AIM AND TARGET ADJUSTABLE INTERIOR AND EXTERIOR LIGHT FIXTURES UNDER THE OBSERVATION AND IN COMPLIANCE WITH RECOMMENDATIONS OF THE ARCHITECT.

INCLUDE LABOR AND MATERIAL COSTS MADE NECESSARY BY THIS REQUIREMENT.

7. CONTRACTOR IS RESPONSIBLE FOR OBTAINING AND FILLING OUT ALL UTILITY REBATE FORMS FOR OWNER.

|             |                     |                                                     |                                                                                                                                                                                                                                                                                                                                                                                                                                                                    |                                 |         | ſ       | DESIGNED BY: INITIALS                   |
|-------------|---------------------|-----------------------------------------------------|--------------------------------------------------------------------------------------------------------------------------------------------------------------------------------------------------------------------------------------------------------------------------------------------------------------------------------------------------------------------------------------------------------------------------------------------------------------------|---------------------------------|---------|---------|-----------------------------------------|
| <u>TYPE</u> | <b>MANUFACTURER</b> | MODEL                                               | DESCRIPTION                                                                                                                                                                                                                                                                                                                                                                                                                                                        | SOURCE-CCT                      | VOLTAGE | LOAD-VA | APPROVED EQUALS                         |
| F2          | AFX LIGHTING        | EGRF0609L30D1WH                                     | 8" ROUND. 1,000 DELIVERED LUMENS.<br>PROVIDE EM FIXTURES WITH INTEGRAL<br>BATTERY BACKUP. PROVIDE NON-EM<br>FIXTURES WITH SPACING PAN TO MATCH<br>AESTHETIC.                                                                                                                                                                                                                                                                                                       | LED / 3,000K CCT, MIN<br>90 CRI | 120 V   | 15 VA   | COOPER HALO, AS APPROVED BY<br>ENGINEER |
| L1          | METALUX             | APHDVT-254                                          | 2 LAMP, 48" HEAVY DUTY VAPORTITE, NEMA<br>PREMIUM T8 UNV<br>ELECTRONIC BALLAST                                                                                                                                                                                                                                                                                                                                                                                     | LED                             | 120 V   | 54 VA   | AS APPROVED BY ENGINEER                 |
| P1          | MCGRAW-EDISON       | TT-D3-740-U-WQ                                      | PENDANT MOUNTED PARKING STRUCTURE<br>FIXTURE. DIE-CAST ALUMINIM HOUSE.<br>ADJUSTABLE 9" TO 14" TRUNNION MOUT<br>SYSTEM. LOW GLARE FROSTED ACRYLIC<br>LENS. NEMA TYPE 5 WIDE DISTRIBUTION.<br>INTERGRAL 120-277 DRIVER PREWIRED FOR<br>NON DIMMING APPLICATIONS. INTEGRAL 24'<br>RADIAL COVERAGE PIR OCCUPANCY<br>SENSOR PRE PROGRAMMED TO DIM LIGHT<br>OUTPUT TO 50%, 5 MINUTES AFTER<br>ACTIVATION. APPOVIMATELY 6,300 NOMIMAL<br>LUMENS, 4,000K CCT, MIN 70 CRI. | LED / 4,000K CCT, MIN<br>90 CRI | 120 V   | 47 VA   | COOPER HALO, AS APPROVED BY<br>ENGINEER |
| W1          | ABL LITHONIA        | WDGE2-P1-30K-80CRI-VF-MVOLT-SRM<br>-###-PIR1FC3V-## | EXTERIOR WALLPACK FIXTURE. 1,200<br>LUMENS, 3,000K CCT, MIN 70 CRI. FORWARD<br>THROW OPTIC. INTEGRAL UNIVERSAL<br>VOLTAGE 120/277V DRIVER. INTEGRAL<br>BI-LEVEL MOTION SENSOR SWITCHING<br>CONTROLS WITH PHOTOCELL. INTEGRAL<br>EMERGENCY BATTERY WHERE EM SHADED.                                                                                                                                                                                                 | LED / 3,000K CCT, MIN<br>70 CRI | 120 V   | 10 VA   | AS APPROVED BY ENGINEER                 |
| W3          | ABL LITHONIA        | WDGE2-P5-30K-80CRI-VF-MVOLT-SRM<br>-###-PIR1FC3V-## | SIMILAR TO TYPE W1. 6,000 LUMENS.                                                                                                                                                                                                                                                                                                                                                                                                                                  | LED / 3,000K CCT, MIN<br>70 CRI | 120 V   | 48 VA   | AS APPROVED BY ENGINEER                 |