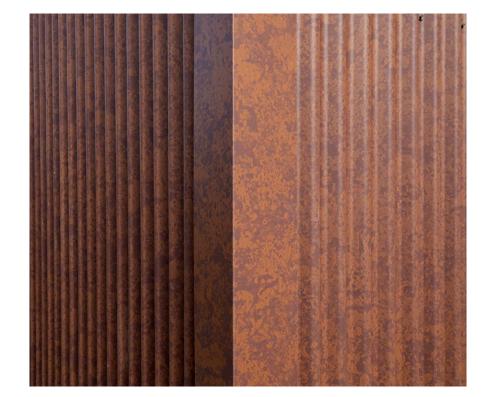

## 8"x8"x16" Concrete Masonry Units

Manufacturer: Echelon Masonry Style: Mesastone, Stacked Bond Color: Malibu Sand

**Corrugated Metal Panel** Manufacturer: Western States Metal Style: 7/8" Corrugated Panel Color: Painted Rusted