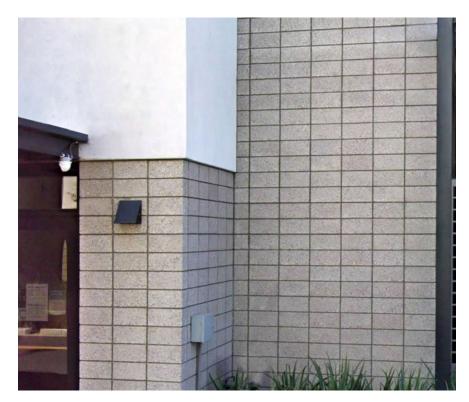

## 8"x8"x16" Concrete Masonry Units

Manufacturer: Echelon Masonry Style: Mesastone, Stacked Bond Color: Malibu Sand

**Corrugated Metal Panel** Manufacturer: Western States Metal Style: 7/8" Corrugated Panel Color: Painted Rusted