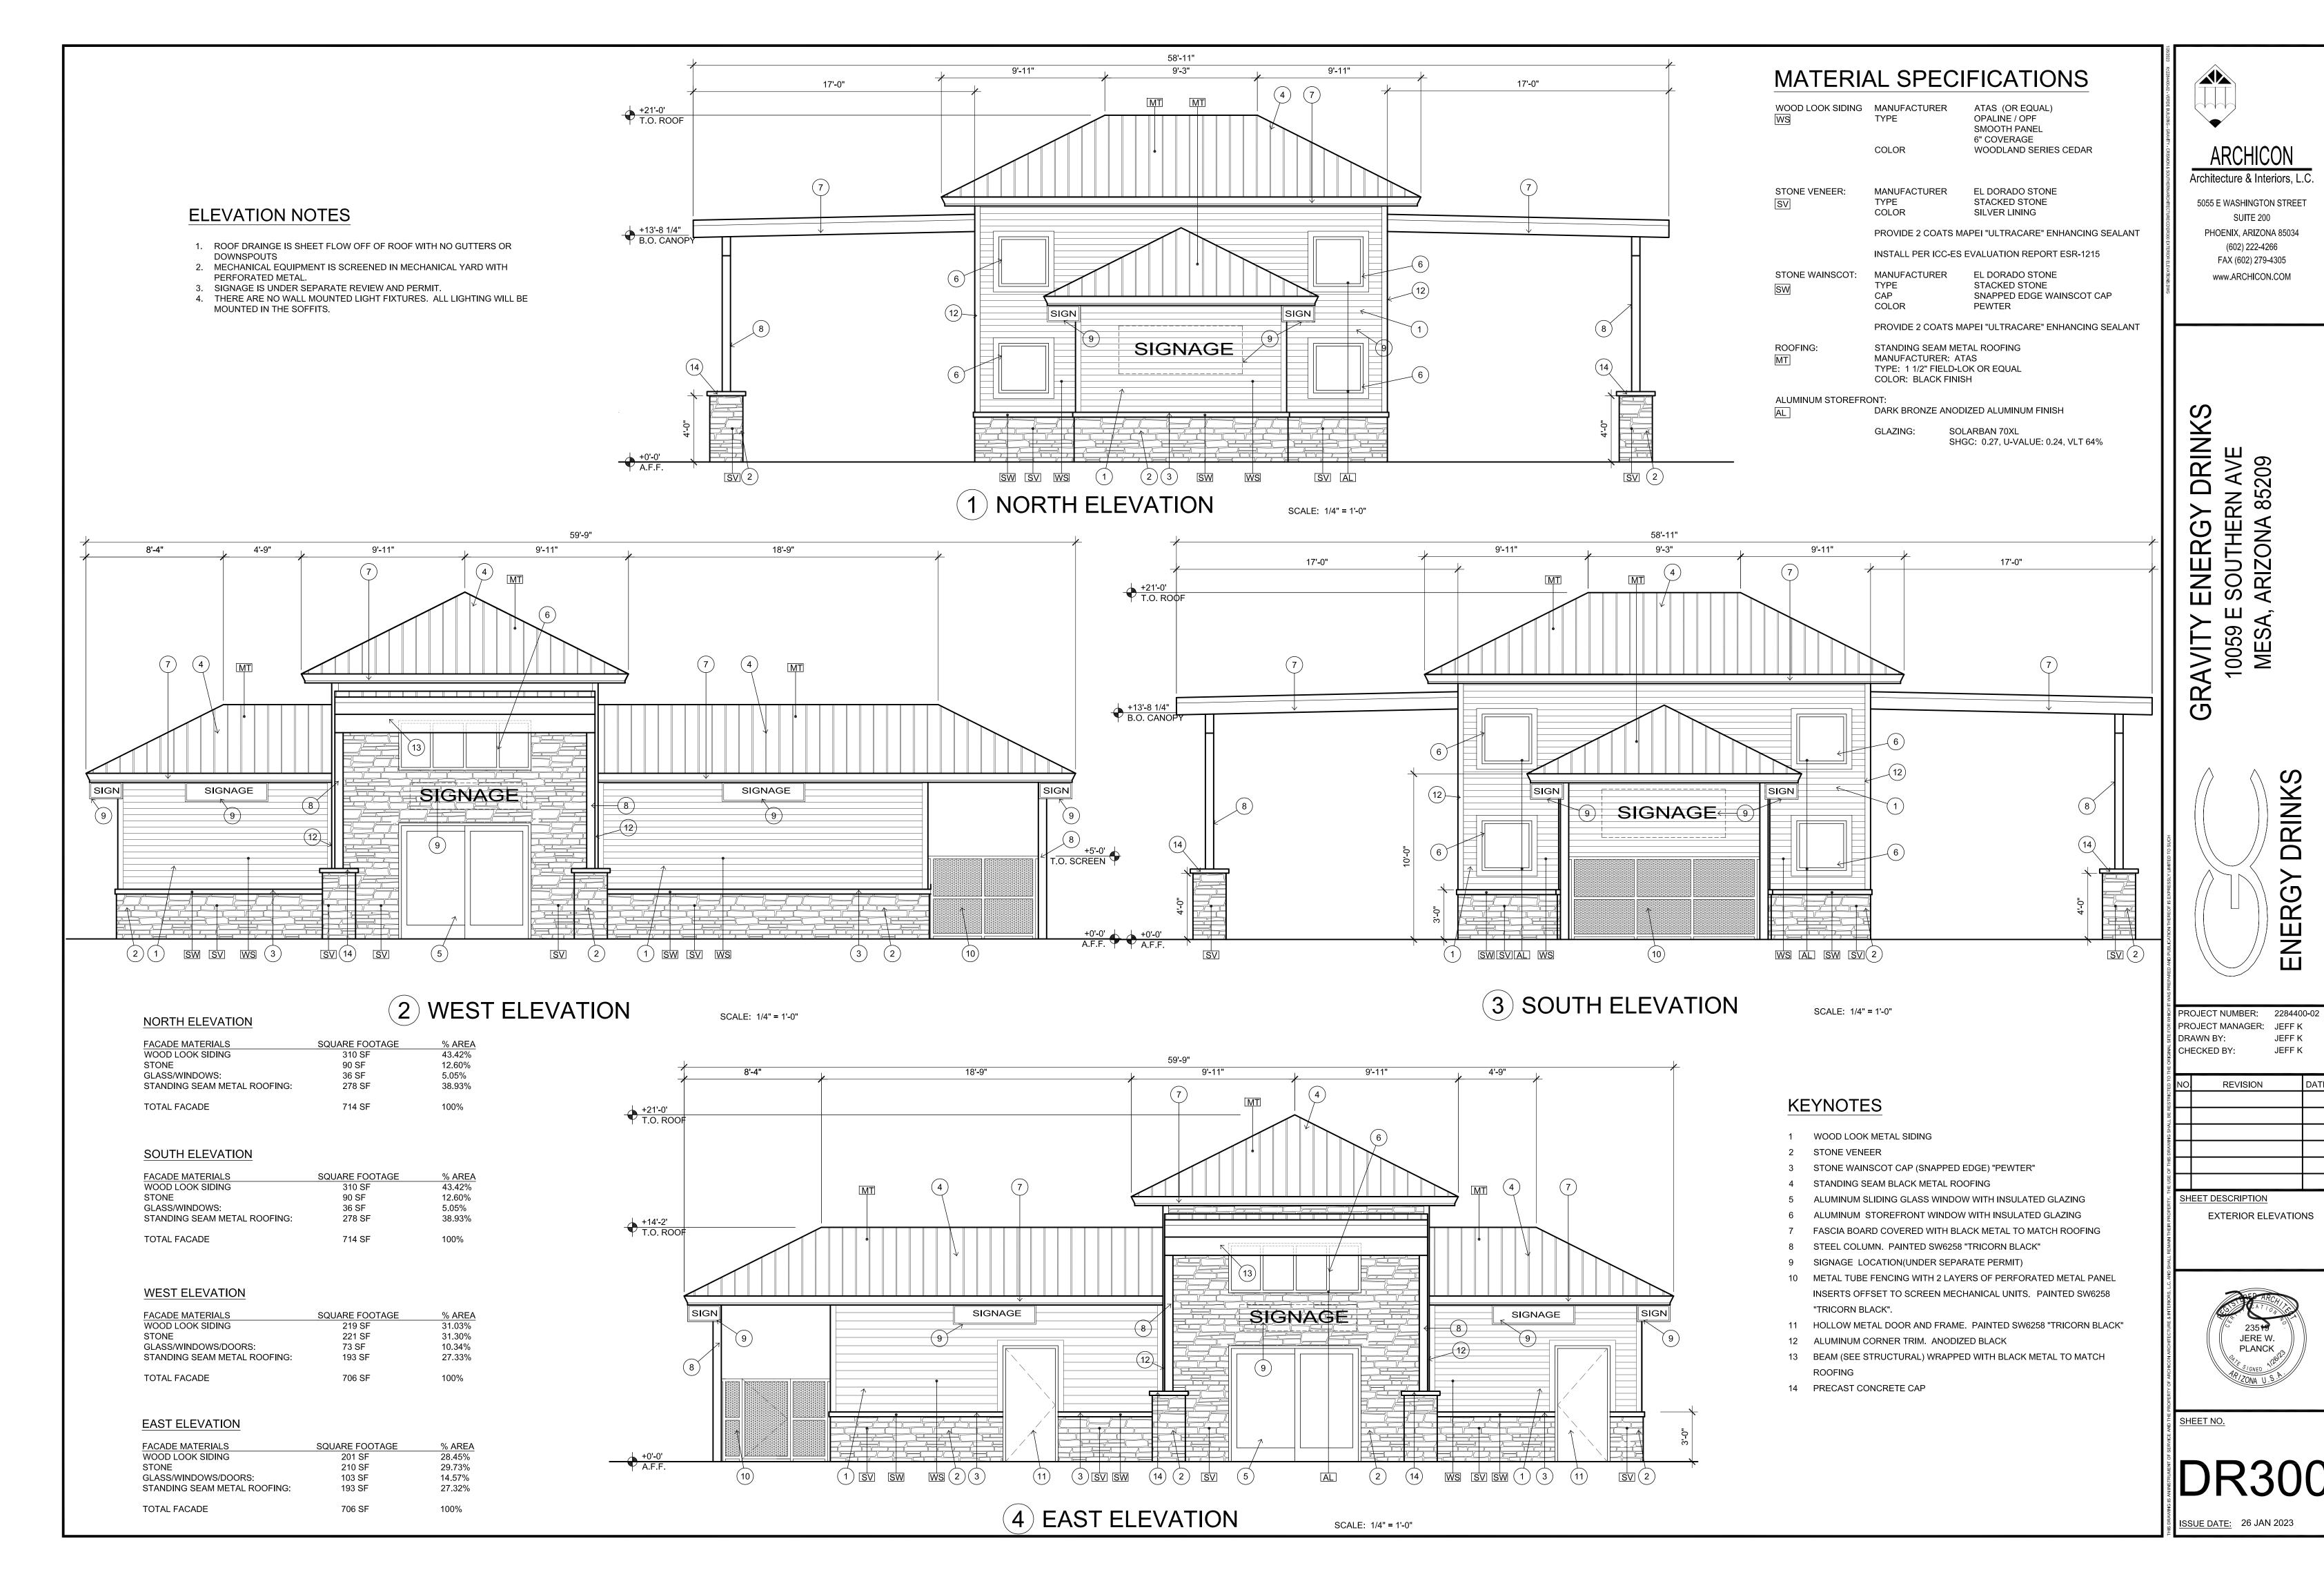

Architecture & Interiors, L.C. 5055 E WASHINGTON STREET

> SUITE 200 (602) 222-4266 FAX (602) 279-4305

PHOENIX, ARIZONA 85034 www.ARCHICON.COM

E SOUTHERN AVE ARIZONA 85209 Ш 10059 GR

> X DR ENERG

PROJECT NUMBER: PROJECT MANAGER: JEFF K JEFF K CHECKED BY:

REVISION

SHEET DESCRIPTION EXTERIOR ELEVATIONS

SHEET NO.

ISSUE DATE: 26 JAN 2023

GRAVITY ENERGY DRINKS

GRAVITY ENERGY DRINKS

OWNERSHIP OF DESIGN, INSTRUMENTS OF SERVICE All plans, designs notes and reports shown on this drawing are the property of Archicon Architecture and Interiors, L.C. Any use or reproduction of this design concept or drawing(s) without compensation and the expressed written permission of Archicon Architecture and Interiors, L.C. is prohibited shall retain all common law, statutory and reserved rights.

## GRAVITY ENERGY DRINKS