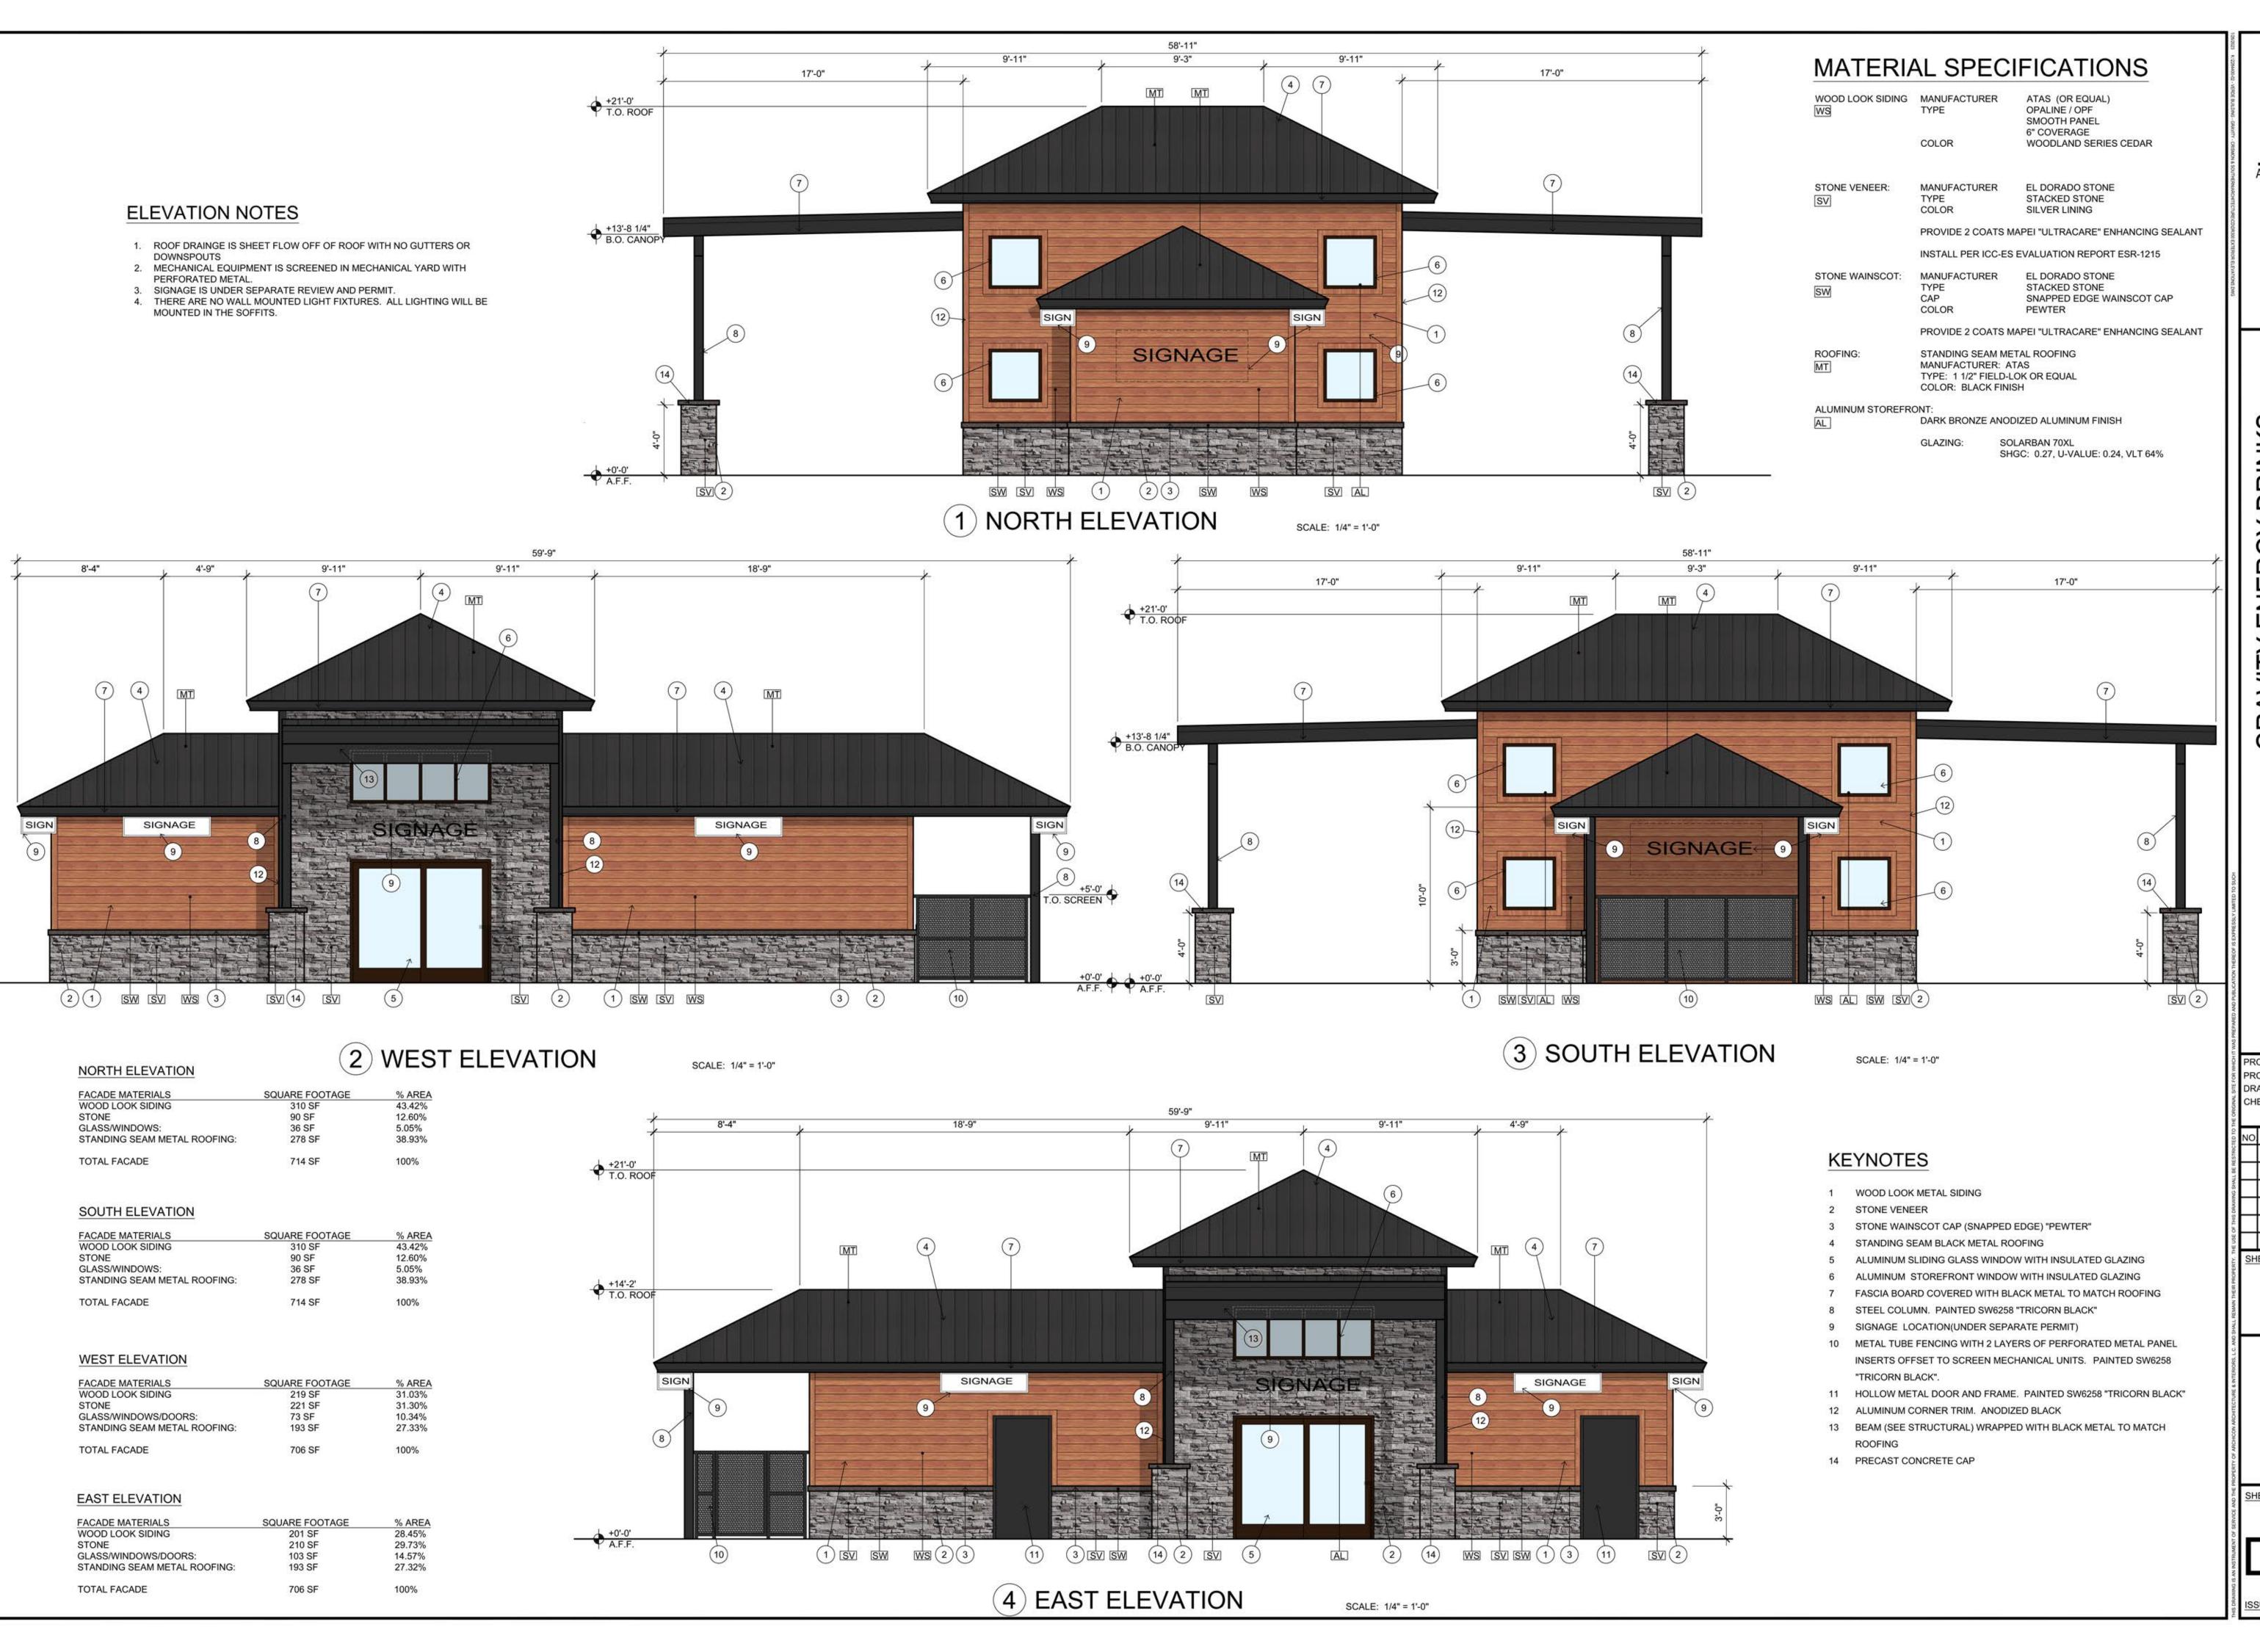

Architecture & Interiors, L.C. 5055 E WASHINGTON STREET

> SUITE 200 (602) 222-4266 FAX (602) 279-4305

PHOENIX, ARIZONA 85034 www.ARCHICON.COM

E SOUTHERN AVE ARIZONA 85209 Ш 10059 GR

> X DR ENERG

PROJECT NUMBER: PROJECT MANAGER: JEFF K JEFF K CHECKED BY:

REVISION

SHEET DESCRIPTION EXTERIOR ELEVATIONS

SHEET NO.

ISSUE DATE: 26 JAN 2023

GRAVITY ENERGY DRINKS

GRAVITY ENERGY DRINKS

OWNERSHIP OF DESIGN, INSTRUMENTS OF SERVICE All plans, designs notes and reports shown on this drawing are the property of Archicon Architecture and Interiors, L.C. Any use or reproduction of this design concept or drawing(s) without compensation and the expressed written permission of Archicon Architecture and Interiors, L.C. is prohibited shall retain all common law, statutory and reserved rights.

## GRAVITY ENERGY DRINKS