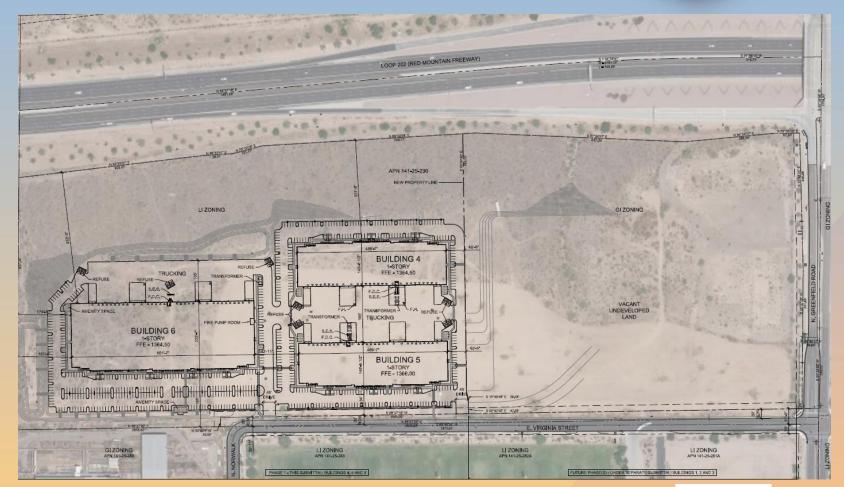

#### Site Plan

- 3 Buildings total
- Ingress and Egress from Virginia
- 586 parking spots required – 587 Provided