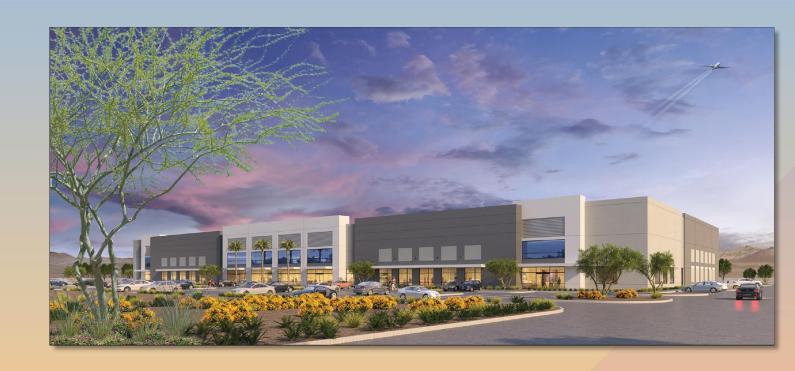

# Planning and Zoning Board





## ZON22-00746





### Request

- Site Plan Review
- Special Use Permit for a Height increase
- To allow for the development of Industrial Business Park







#### Location

- South of AZ 202
   Alignment
- West of N. Greenfield
- North of E. McDowell Road







## Zoning

- Site is currently zoned LI and GI
- Permitted use within the L and GI districts







#### General Plan

#### Employment

 Provide for a wide range of employment opportunities in highquality settings







### Site Photos



Looking north from E. Virginia Street





### Site Photos



Looking west from N. Greenfield Road





#### Site Plan

- 3 Buildings total
- Ingress and Egress from Virginia
- 586 parking spots required – 587 Provided









## Landscape Plan

|                                                                                                             | LANDSCAPE LEGEND