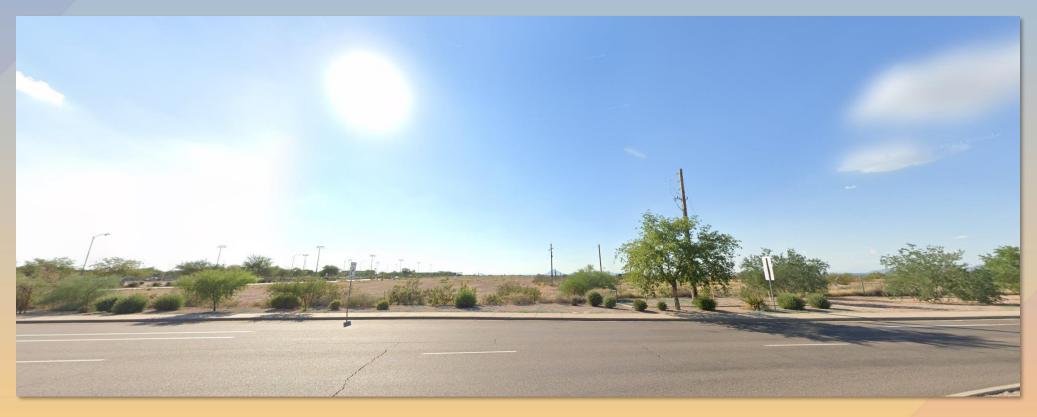

# Planning and Zoning Board





## ZON22-00746





### Request

- Site Plan Review
- Special Use Permit for a Height increase
- To allow for the development of Industrial Business Park







#### Location

- South of AZ 202
   Alignment
- West of N. Greenfield
- North of E. McDowell Road







## Zoning

- Site is currently zoned LI and GI
- Permitted use within the L and GI districts







#### General Plan

#### Employment

 Provide for a wide range of employment opportunities in highquality settings







### Site Photos



Looking north from E. Virginia Street





### Site Photos



Looking west from N. Greenfield Road





#### Site Plan

- 3 Buildings total
- Ingress and Egress from Virginia
- 586 parking spots required – 587 Provided









## Landscape Plan

|                                                                                                             | LANDSCAPE LEGEND                                                                                                                                                                       |                                               |     |  |
|-------------------------------------------------------------------------------------------------------------|----------------------------------------------------------------------------------------------------------------------------------------------------