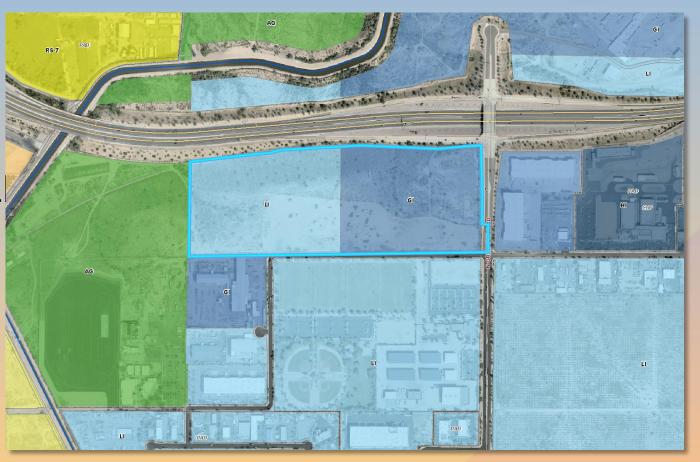

#### Location

- South of AZ 202
   Alignment
- West of N. Greenfield
- North of E. McDowell Road

## Zoning

- Site is currently zoned LI and GI
- Permitted use within the L and GI districts