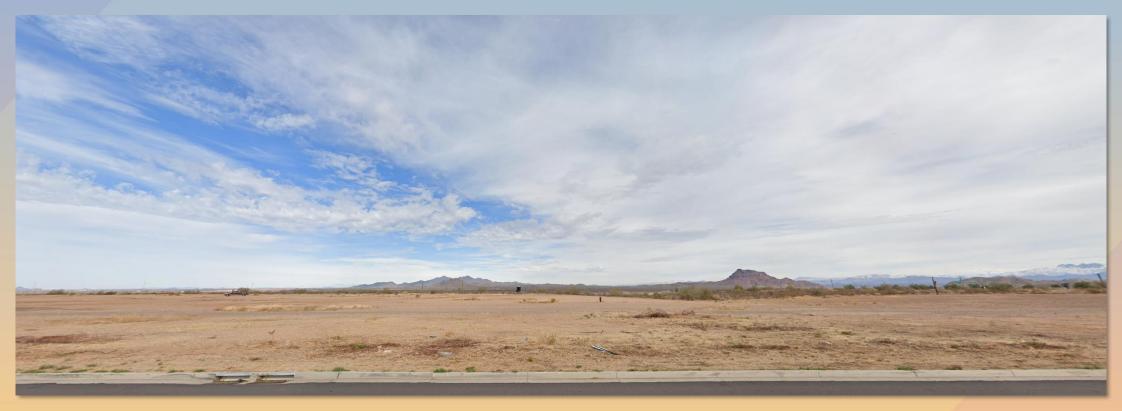

# Planning and Zoning Board





## ZON22-00746





### Request

- Site Plan Review
- Special Use Permit for a Height increase
- To allow for the development of Industrial Business Park







#### Location

- South of AZ 202
   Alignment
- West of N. Greenfield
- North of E. McDowell Road







## Zoning

- Site is currently zoned LI and GI
- Permitted use within the L and GI districts







#### General Plan

#### Employment

 Provide for a wide range of employment opportunities in highquality settings







### Site Photos



Looking north from E. Virginia Street





### Site Photos



Looking west from N. Greenfield Road





#### Site Plan

- 3 Buildings total
- Ingress and Egress from Virginia
- 586 parking spots required – 587 Provided









## Landscape Plan

|                                                                                                             | LANDSCAPE LEGEND                                                                                                                                                                       |                                               |     |  |
|-------------------------------------------------------------------------------------------------------------|--------------------------------------------------------------------------------------