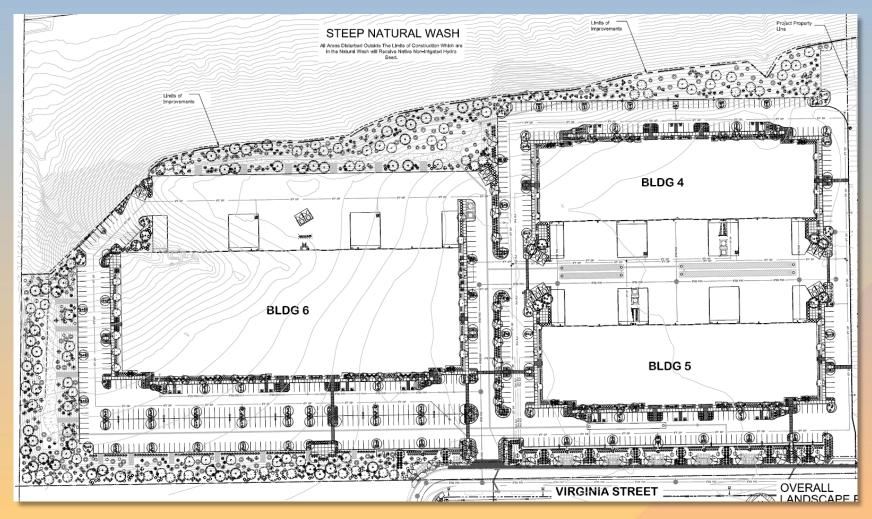

#### Site Plan

- 3 Buildings total
- Ingress and Egress from Virginia
- 586 parking spots required – 587 Provided