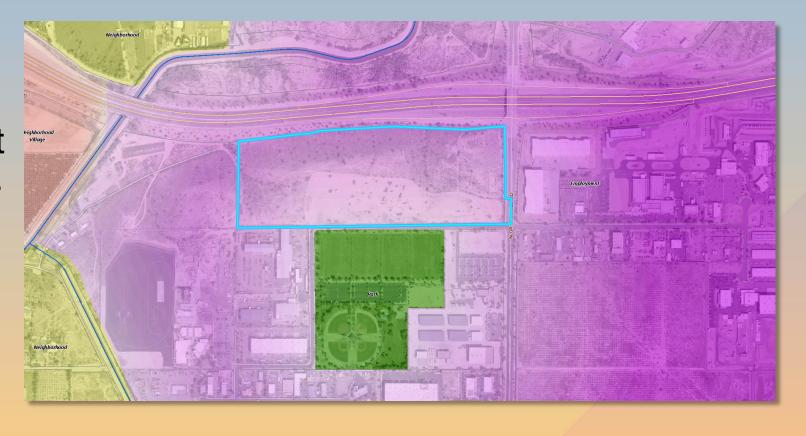

#### Location

- South of AZ 202
   Alignment
- West of N. Greenfield
- North of E. McDowell Road

## Zoning

- Site is currently zoned LI and GI
- Permitted use within the L and GI districts