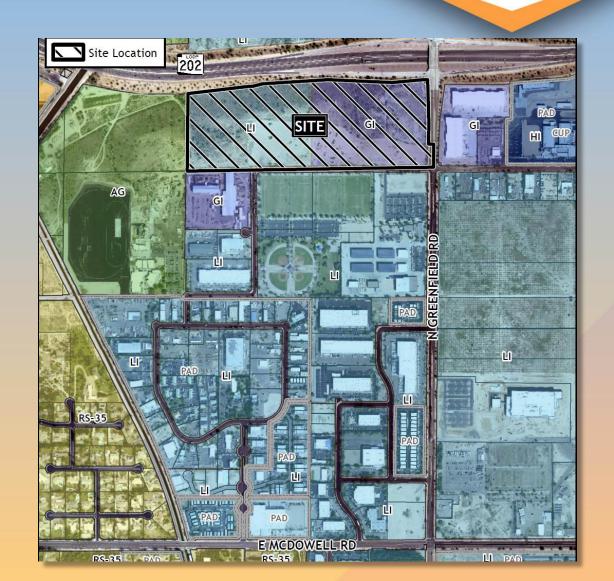

#### Location

- South of AZ 202
   Alignment
- West of N. Greenfield
- North of E. McDowell Road

## Zoning

- Site is currently zoned LI and GI
- Permitted use within the L and GI districts