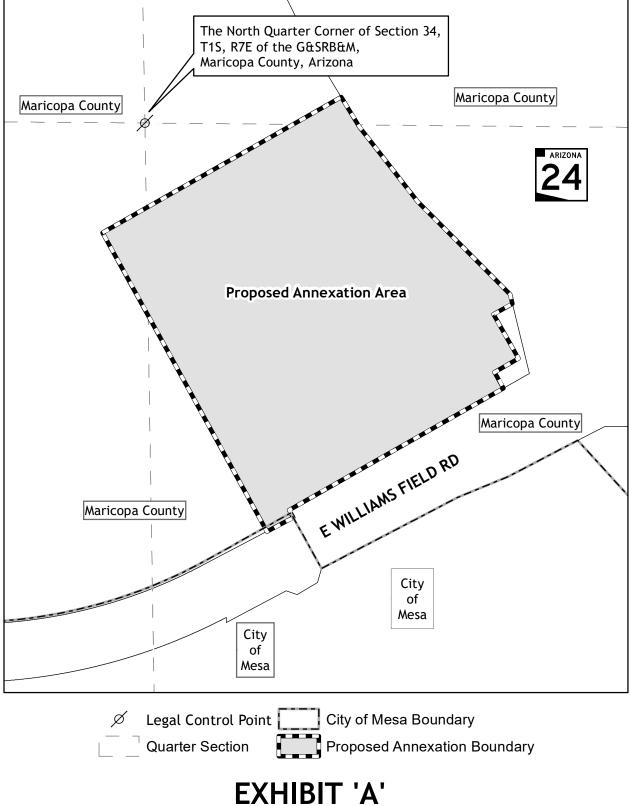

is true, correct and compared copy of the original of record on file in the office of the City Clerk of the City of Mesa, Maricopa County, Arizona.

That the ordinance was introduced at the March 20, 2023 Council Meeting and adopted on the 3rd day of April, 2023, and that the attached map is an accurate map of the territory annexed.