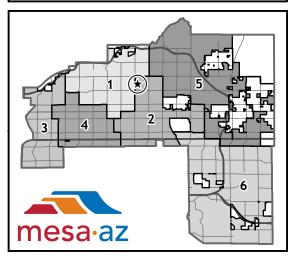

#### SITE / ADDRESS:

District 2. Within the 3700 to 3800 blocks of East McLellan Road (south side). Located south of McLellan Road and east of Val Vista Drive. ( $10\pm$  acres).