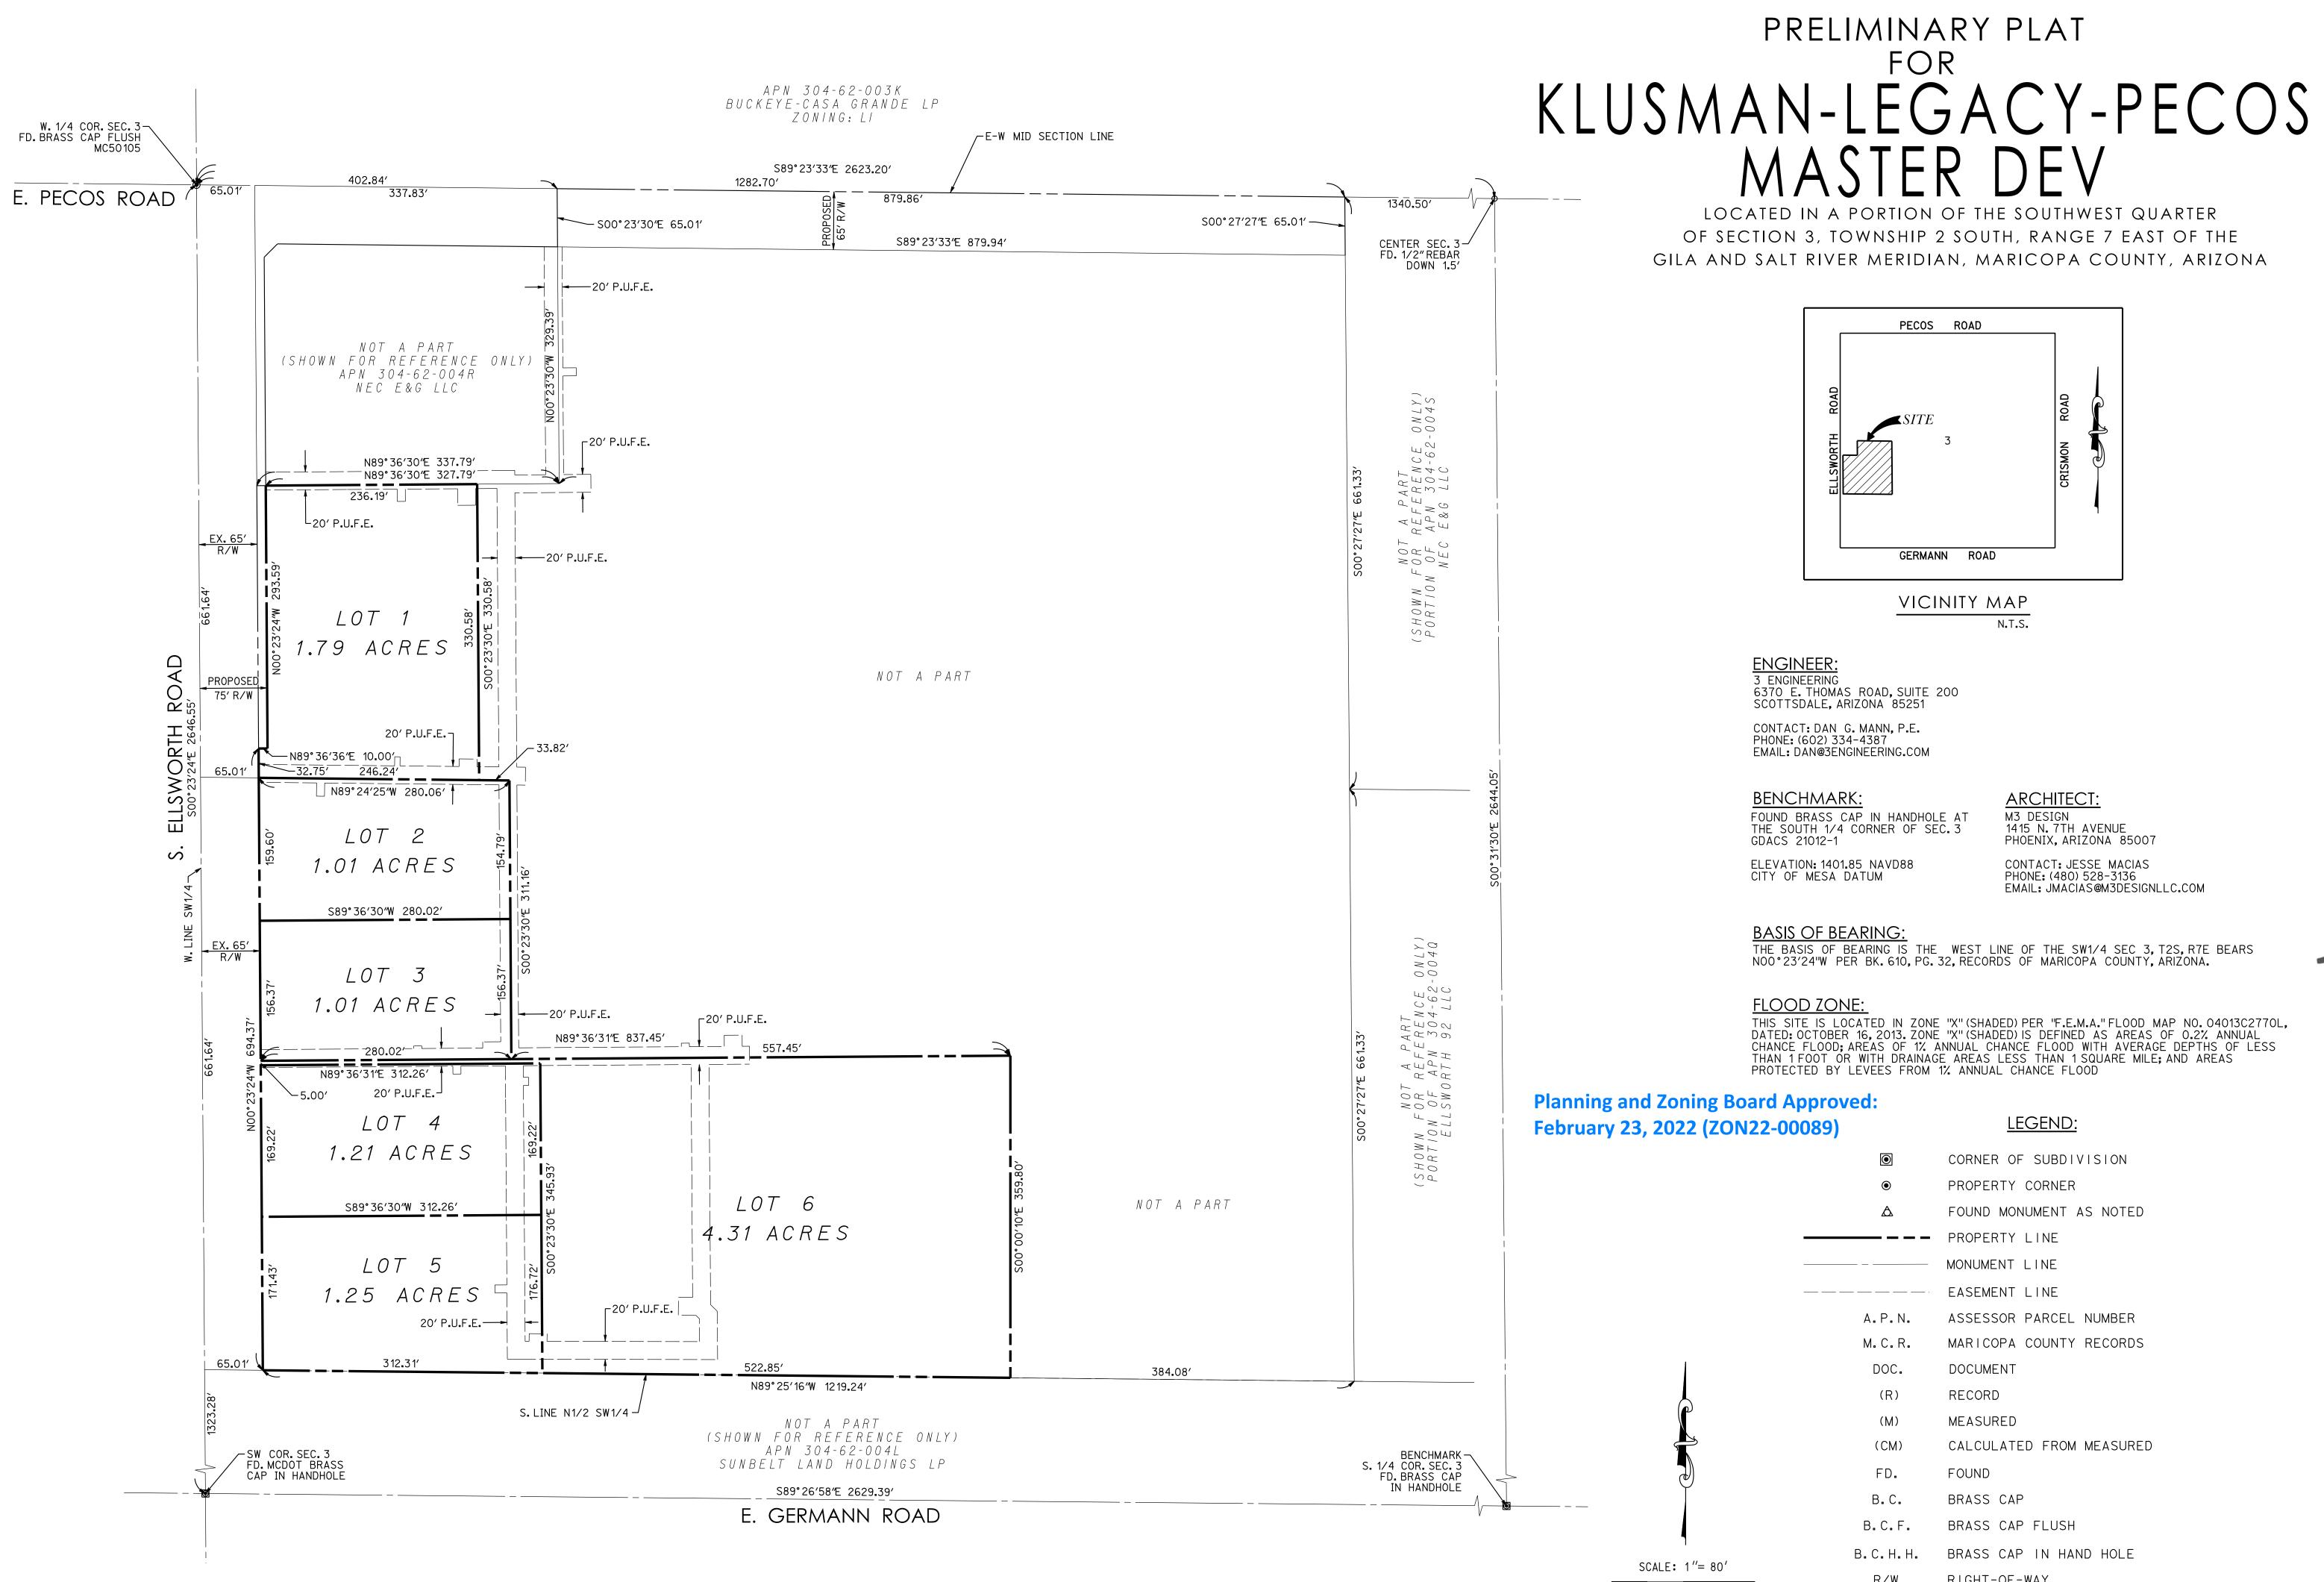

|                                                                                         | Contact Arizona 811 at least two full<br>working days before you begin excavation                             |                                                                                      |                                               |  |  |  |
|-----------------------------------------------------------------------------------------|---------------------------------------------------------------------------------------------------------------|--------------------------------------------------------------------------------------|-----------------------------------------------|--|--|--|
|                                                                                         |                                                                                                               | 38                                                                                   |                                               |  |  |  |
|                                                                                         | KLUSMAN-LEGACY-PECOS MASTER DEV<br>SEC PECOS PKWY & ELLSWORTH RD, MESA, AZ, 85212                             |                                                                                      | PRELIMINARY PLAT                              |  |  |  |
| A Professional States<br>A Professional States<br>A A A A A A A A A A A A A A A A A A A |                                                                                                               |                                                                                      |                                               |  |  |  |
|                                                                                         | eering                                                                                                        | ring surveying                                                                       | COPYRIGHT 2021 3 ENGINEERING, LLC             |  |  |  |
|                                                                                         | &engin                                                                                                        | nning civil engineering                                                              | D. MANN DESIGNER: D. MANN CAD TECH: PHILLE V. |  |  |  |
|                                                                                         | 3 ENGINEERIN<br>6370 E. THOMA<br>SUITE # 2<br>SCOTTSDALE, ARI<br>PHONE: (602) 45<br>WWW.3ENGINEE<br>DATE: 09/ | D<br>NG, LLC<br>AS ROAE<br>2000<br>20NA 8:<br>334-438<br>10-3230<br>RING.CO<br>01/21 | 5251<br>7                                     |  |  |  |
|                                                                                         | PROJECT NO.<br>1615H<br>SHEET NO.<br>PP01<br>1 of 1                                                           |                                                                                      |                                               |  |  |  |