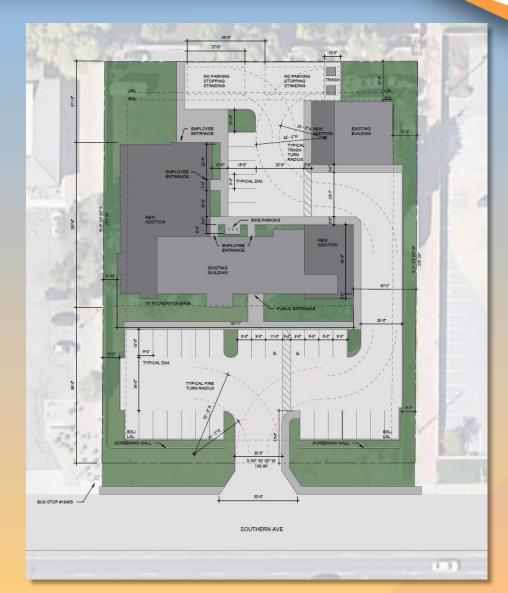

## Landscape Plan

| PLANT SO   | CHEDULE                                                          |        |     |
|------------|------------------------------------------------------------------|--------|-----|
| TREES      | BOTANICAL / COMMON NAME                                          | SIZE   | QTY |
| (#)        | Pistacia chinensis 'Red Push'<br>Red Push Chinese Pistache       | 36"    | 10  |
|            | Querous virginiana 'Heritage'<br>Heritage Southern Live Oak      | 24"    | 11  |
| (#)        | x Chitalpa tashkentensis 'Pink Dawn'<br>Pink Dawn Chitalpa       | 24"    | 13  |
| SHRUBS     | BOTANICAL / COMMON NAME                                          | SIZE   | QTY |
| 0          | Bougainvillea x 'Barbara Karst'<br>Barbara Karst Bougainvillea   | 5 gal. | 24  |
| 0          | Carissa macrocarpa 'Green Carpet'<br>Green Carpet Natal Plum     | 1 gal. | 17  |
| *          | Cycas revoluta<br>Sago Palm                                      | 5 gal. | 9   |
| *          | Dasylirion longissimum<br>Toothless Desert Spoon                 | 5 gal  | 13  |
| *          | Hesperaloe funifera<br>New Mexico False Yucca                    | 5 gal  | 16  |
| *          | Hesperaloe parviflora 'Brakelights' TM<br>Brakelights Red Yucca  | 5 gal. | 25  |
| 0          | Muhlenbergia capillaris 'Regal Mist' TM<br>Regal Mist Deer Grass | 5 gal  | 53  |
| 0          | Ruellia penninsularis<br>Wild Petunia                            | 5 gal  | 20  |
| <b>(</b> ) | Tecoma stans angustata<br>Yellow Bells                           | 5 gal  | 42  |
| 0          | Wedelia trilobata<br>Wedelia                                     | 5 gal. | 93  |