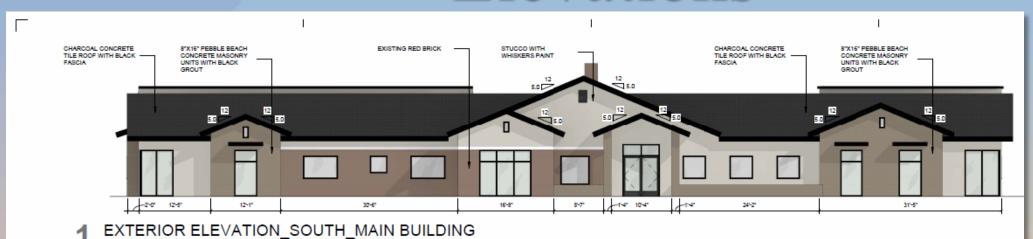

#### Elevations

| MATERIAL AF |     |
|-------------|-----|
| втиссо      | 57% |
| CMU         | 31% |
| RED MASONRY | 22% |

| STUCCO WITH — EXISTING I | RED BRICK — CHARCOAL TILE ROOF V FASCIA | NITH BLACK CONCR | ETE MASONRY WHISKERS F<br>NITH BLACK | TH ———————————————————————————————————— |      |
|--------------------------|-----------------------------------------|------------------|--------------------------------------|-----------------------------------------|------|
| •                        |                                         |                  |                                      |                                         | 12   |
|                          |                                         |                  |                                      |                                         |      |
|                          | 19-3"                                   | 39'4"            | 26-6"                                | 22-2*                                   | 2-0" |