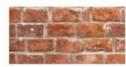

#### Colors and Materials

MATERIALS:

ROOF

GRAY CONCRETE TILES

FASCIA- PPG BLACK MAGIC

WALLS

EXISTING RED BRICK

8"X16" PEBBLE BEACH CONCRETE MASONRY UNITS WITH BLACK GROUT