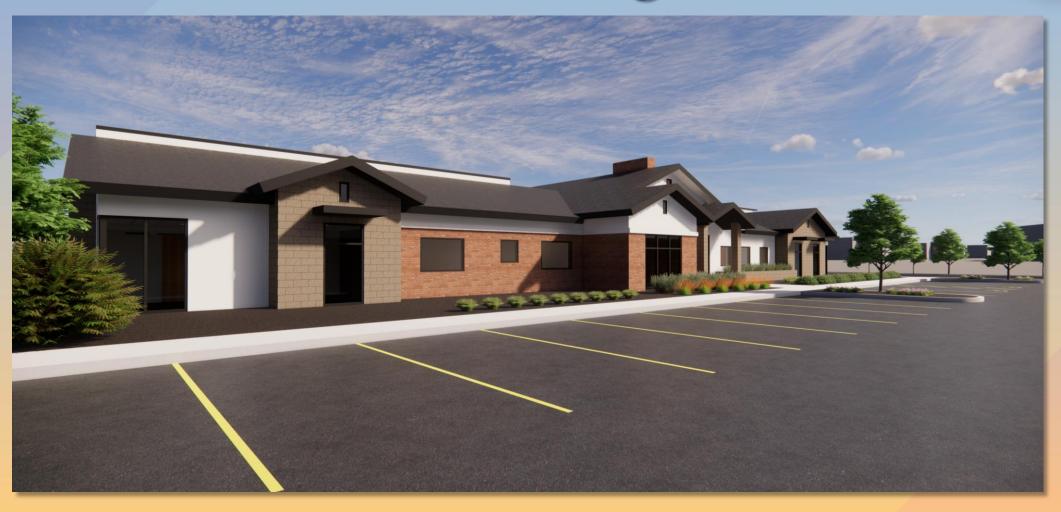

## Renderings

#### Site Plan

- 11,012 sq. ft. of building space
  - 5,463 sq. ft. existing
  - 5,549 sq. ft. new
- Primary entrance facing Southern Ave.
- Parking stalls to the north and south