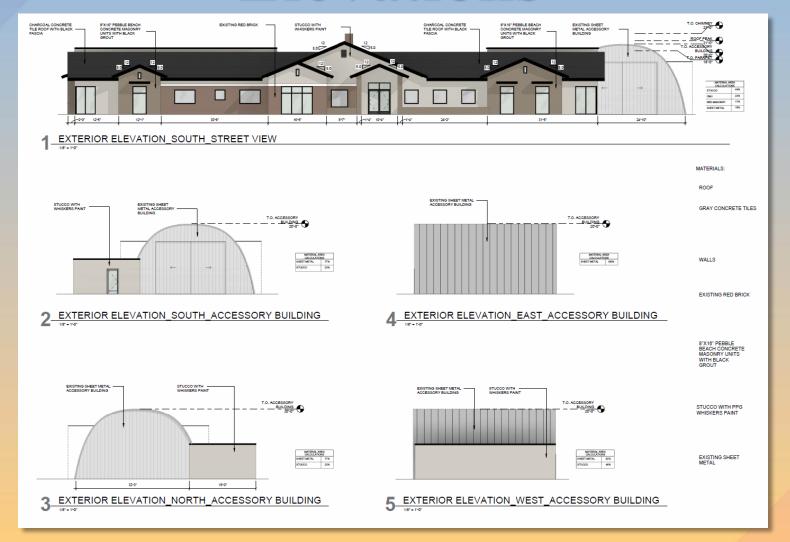

## Renderings

#### Colors and Materials

MATERIALS:

ROOF

GRAY CONCRETE TILES

FASCIA- PPG BLACK MAGIC

WALLS

EXISTING RED BRICK

8"X16" PEBBLE BEACH CONCRETE MASONRY UNITS WITH BLACK GROUT

STUCCO WITH PPG COMMERCIAL WHITE PAINT