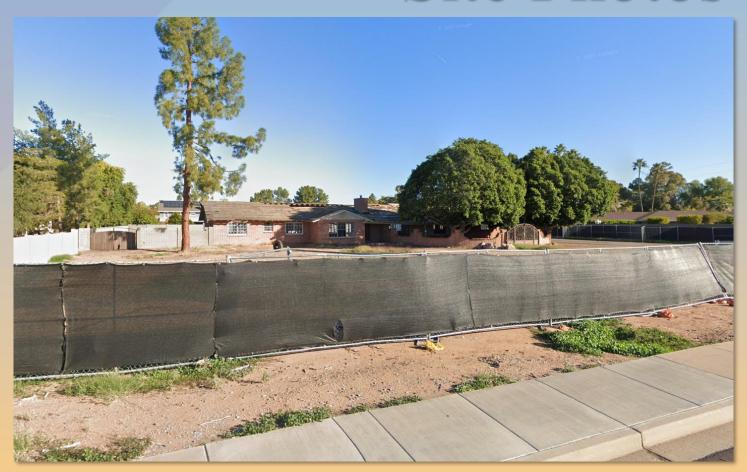

# Design Review Board





## DRB22-01150





### Request

- Design Review
- To allow an office development







#### Location

- North of Southern Ave.
- West of Lindsay Road







## Zoning

- Existing Zoning: RS-43
- Rezoning: OC-BIZ







#### Site Photos





Looking north from Southern Ave





#### Site Plan

- 11,012 sq. ft. of building space
  - 5,463 sq. ft. existing
  - 5,549 sq. ft. new
- Primary entrance facing Southern Ave.
- Parking stalls to the north and south







## Landscape Plan

| PLANT SO   | CHEDULE                                                          |        |     |
|------------|------------------------------------------------------------------|--------|-----|
| TREES      | BOTANICAL / COMMON NAME                                          | SIZE   | QTY |
| (#)        | Pistacia chinensis 'Red Push'<br>Red Push Chinese Pistache       | 36"    | 10  |
|            | Querous virginiana 'Heritage'<br>Heritage Southern Live Oak      | 24"    | 11  |
| (#)        | x Chitalpa tashkentensis 'Pink Dawn'<br>Pink Dawn Chi