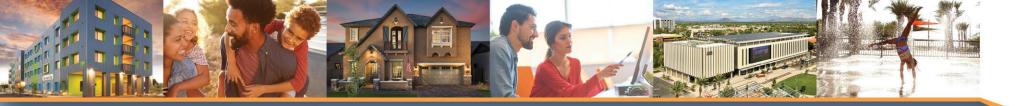

# Design Review Board





## DRB22-01150





### Request

- Design Review
- To allow an office development







#### Location

- North of Southern Ave.
- West of Lindsay Road







## Zoning

- Existing Zoning: RS-43
- Rezoning: OC-BIZ







#### Site Photos





Looking north from Southern Ave





#### Site Plan

- 11,012 sq. ft. of building space
  - 5,463 sq. ft. existing
  - 5,549 sq. ft. new
- Primary entrance facing Southern Ave.
- Parking stalls to the north and south







## Landscape Plan

| PLANT SO   | CHEDULE                                                          |        |     |
|------------|------------------------------------------------------------------|--------|-----|
| TREES      | BOTANICAL / COMMON NAME                                          | SIZE   | QTY |
| (#)        | Pistacia chinensis 'Red