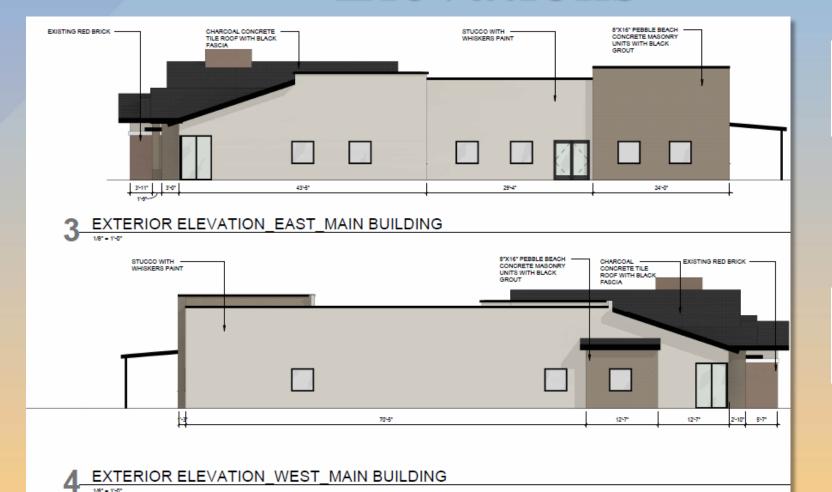

#### Elevations

| MATERIAL AR<br>CALCULATIO |     |
|---------------------------|-----|
| STUCCO                    | 56% |
| СМИ                       | 40% |
| RED MASONRY               | 4%  |
|                           |     |

| MATERIAL AREA<br>CALCULATIONS |     |
|-------------------------------|-----|
| втиссо                        | 79% |
| CMU                           | 15% |
| RED MASONRY                   | 6%  |