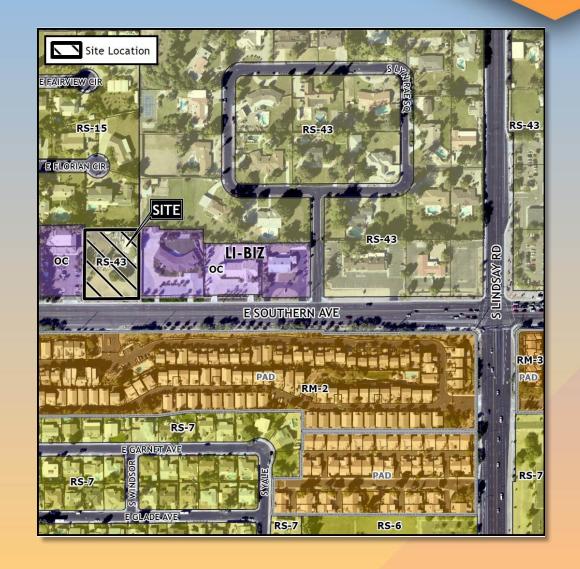

#### Location

- North of Southern Ave.
- West of Lindsay Road

## Zoning

- Existing Zoning: RS-43
- Rezoning: OC-BIZ