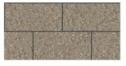

#### Colors and Materials

MATERIALS:

ROOF

GRAY CONCRETE TILES

FASCIA- PPG BLACK MAGIC

WALLS

EXISTING RED BRICK

8"X16" PEBBLE BEACH CONCRETE MASONRY UNITS WITH BLACK GROUT