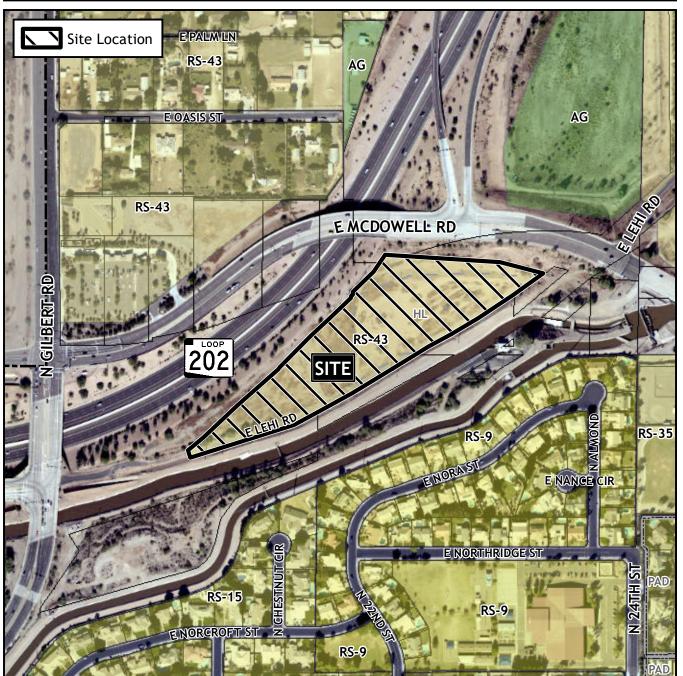

## SITE / ADDRESS:

District 1. Within the 2200 to 2400 blocks of East McDowell Road (south side). Located east of North Gilbert Road on the south side of East McDowell Road (9± acres).

## **REQUEST:**

Rezone from Single Residence 43 (RS-43) and Single Residence 43 with Historic Landmark Overlay (RS-43-HL) to Multiple Residence 4 with a Planned Area Development Overlay (RM-4-PAD), Site Plan Review; and Special Use Permit. This request will allow for a multiple residence development with an associated commercial use.