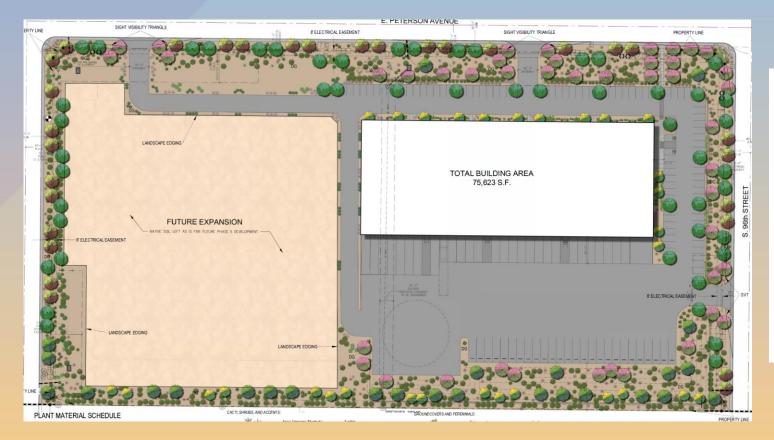

## Site Plan

- 72,623 SF building
- Entry plaza at the NEC
- Amenity area at the SE