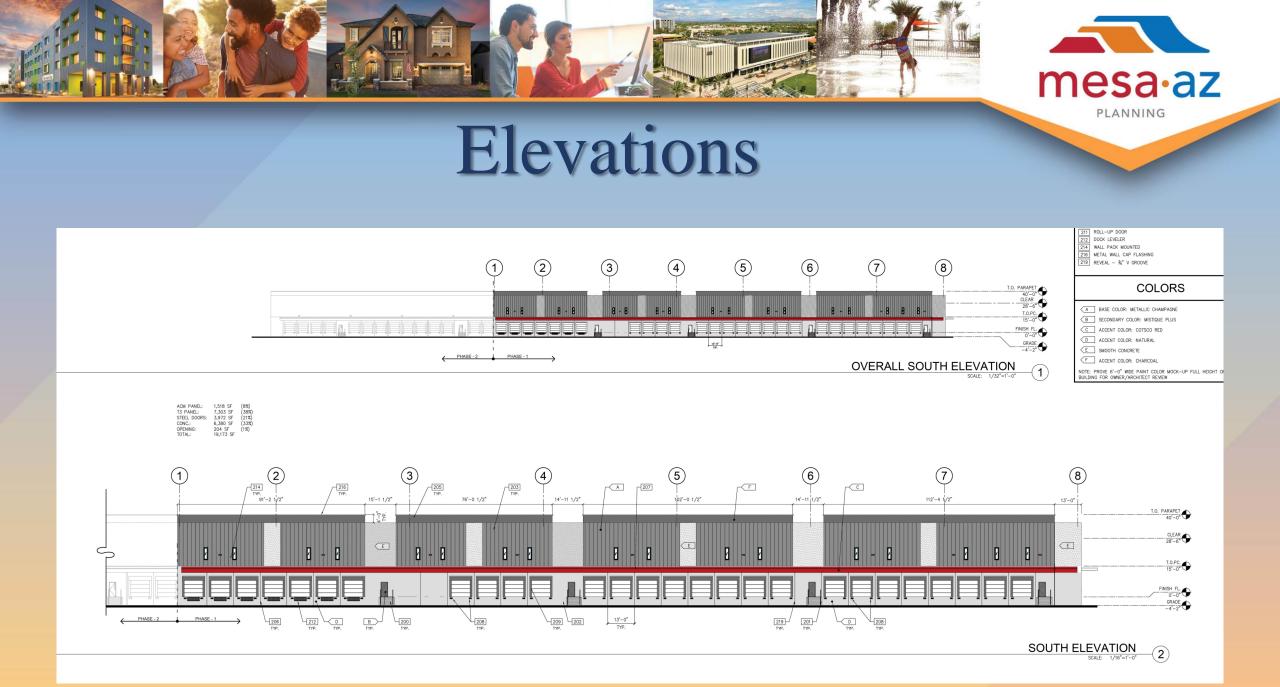

#### **Elevations**

ACM PANEL: T3 PANEL: CONC.: OPENING: TOTAL: 300 SF (4%) 2,237.2 SF (33%) 3,517.4 SF (52%) 716.3 SF (11%) 6,771.1 SF

203 TYP.

75'-1

E

- 216 TYP.

(A)

13'-0"

219