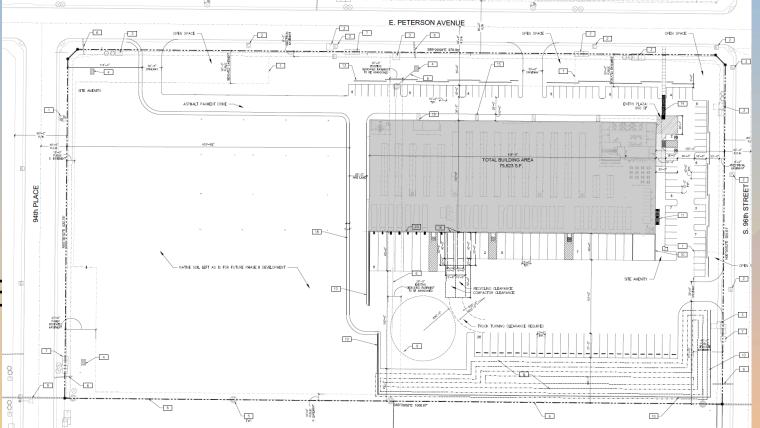

## Site Plan

- 72,623 SF building
- Entry plaza at the NEC
- Amenity area at the SE