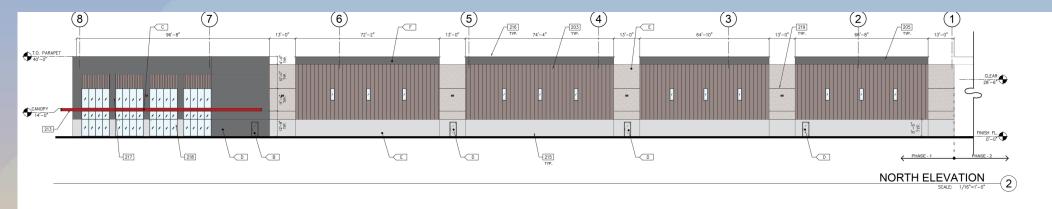

#### **Elevations**

ACM PANEL: T3 PANEL: CONC.: OPENING: TOTAL: 300 SF (4%) 2,237.2 SF (33%) 3,517.4 SF (52%) 716.3 SF (11%) 6,771.1 SF

203 TYP.

75'-1

E

- 216 TYP.

(A)

13'-0"