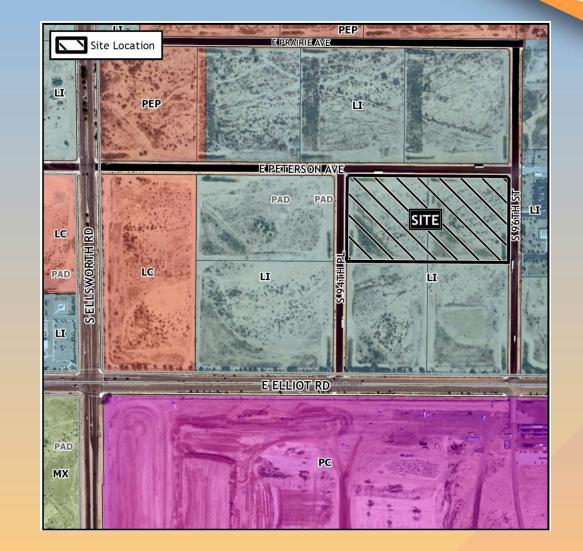

#### Location

- North of Elliot Road
- East of Ellsworth Road
- East side of \$ 94<sup>th</sup>
  Place
- South side of E Peterson Ave
- West side of \$ 96<sup>th</sup>

## Zoning

 Light Industrial with a Planned Area
 Development
 overlay (LI-PAD-PAD)

Looking south from Peterson Ave