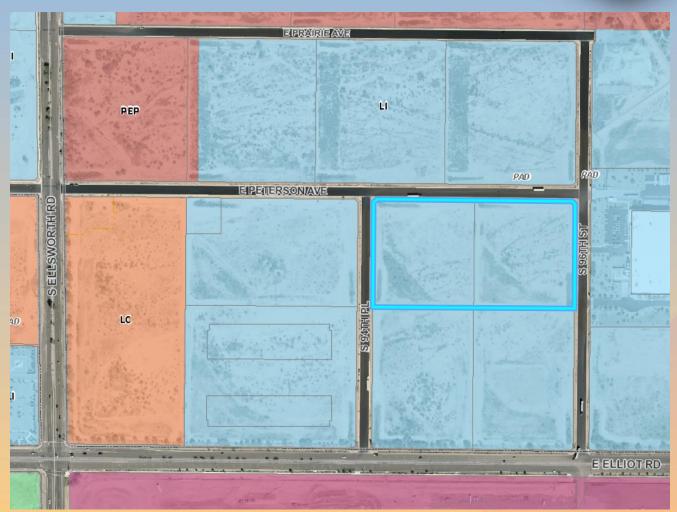

#### Location

- North of Elliot Road
- East of Ellsworth Road
- East side of \$ 94<sup>th</sup>
  Place
- South side of E Peterson Ave
- West side of \$ 96<sup>th</sup>

## Zoning

 Light Industrial with a Planned Area
 Development
 overlay (LI-PAD-PAD)

Looking south from Peterson Ave