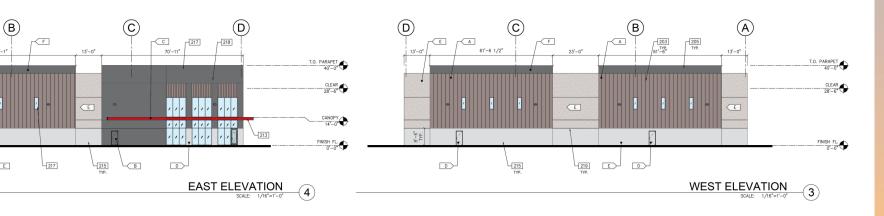

#### **Elevations**

ACM PANEL: T3 PANEL: CONC.: OPENING: TOTAL: 300 SF (4%) 2,237.2 SF (33%) 3,517.4 SF (52%) 716.3 SF (11%) 6,771.1 SF

203 TYP.

75'-1

E

- 216 TYP.

(A)

13'-0"