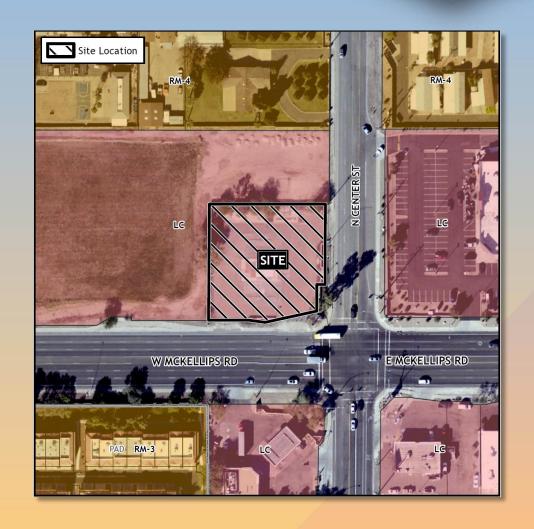

### Location

- North of West McKellips Road
- West of North Center
  St

# Zoning

- Limited Commercial (LC)
- Coffee shops with drive-thrus permitted