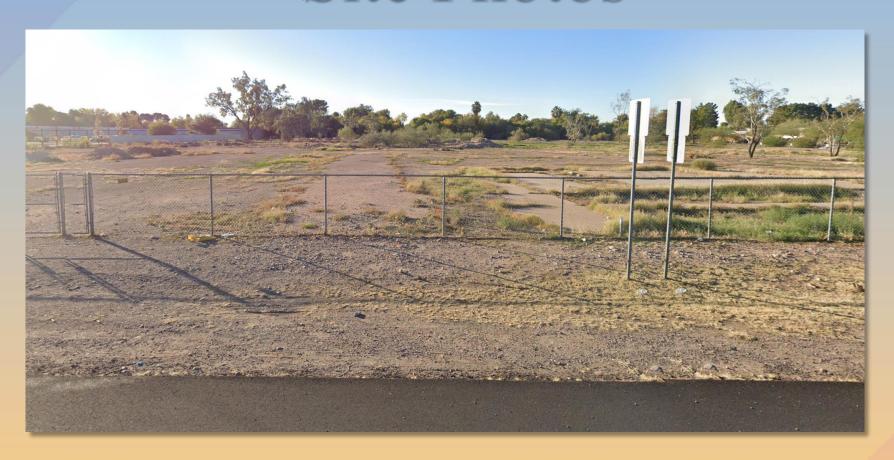

# Design Review Board





# DRB22-01035





## Request

- Design Review
- To allow for a limitedservice restaurant with drive-thru







### Location

- North of West McKellips Road
- West of North Center
  St







# Zoning

- Limited Commercial (LC)
- Coffee shops with drive-thrus permitted







# Site Photos



Looking north towards the site





## Site Photos



Looking west towards the site





### Site Plan

- 796 sq ft building with one drive-thru lane
  - No indoor or outdoor customer seating
- Nine (9) parking spaces
  - One (1) ADA accessible
  - Three (3) bicycle spaces







# Landscape Plan



#### LANDSCAPE LEGEND TREES



ULMUS PARVIFOLIA -CHINESE ELM (MATCHING) 24" BOX



ACACIA ANEURA MULGA (SRP/APS APPROVED)



CAESALPINIA CACALACO CASCALOTE 36" BOX



EXISTING TREE PROTECT FROM CONSTRUCTION (48" BOX EQUIV)

#### **SHRUBS**



TECOMA 'ORANGE JUBILEE' ORANGE JUBILEE 5 GALLON



CAESALPINIA MEXICANA MEXICAN BIRD OF PARADISE

HESPERALOE PARVIFLORA RED YUCCA 5 GALLON

HESPERALOE PARVIFLORA YELLOW YUCCA 5 GALLON

DASYLIRION WHEELERII DESERT SPOON 5 GALLON



AGAVE DESMETTIANA SMOOT