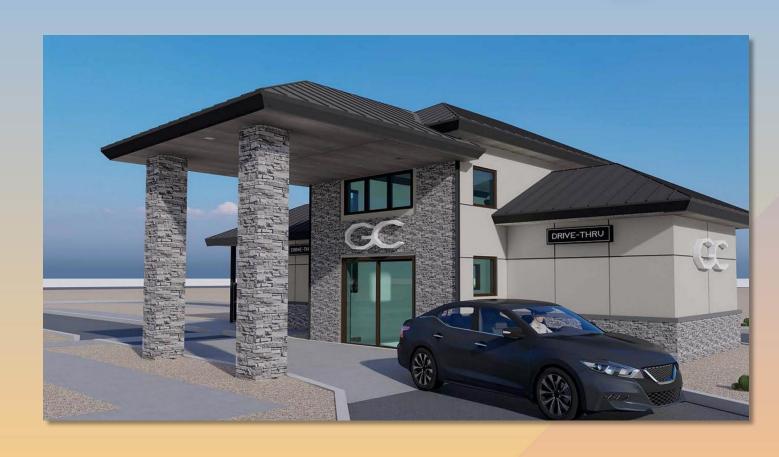

# Design Review Board





# DRB22-01035





## Request

- Design Review
- To allow for a limitedservice restaurant with drive-thru







### Location

- North of West McKellips Road
- West of North Center
  St







# Zoning

- Limited Commercial (LC)
- Coffee shops with drive-thrus permitted







# Site Photos



Looking north towards the site





## Site Photos



Looking west towards the site





### Site Plan

- 796 sq ft building with one drive-thru lane
  - No indoor or outdoor customer seating
- Nine (9) parking spaces
  - One (1) ADA accessible
  - Three (3) bicycle spaces







# Landscape Plan



#### LANDSCAPE LEGEND TREES



ULMUS PARVIFOLIA -CHINESE ELM (MATCHING) 24" BOX



ACACIA ANEURA MULGA (SRP/APS APPROVED)



CAESALPINIA CACALACO CASCALOTE 36" BOX



EXISTING TREE PROTECT FROM CONSTRUCTION (48" BOX EQUIV)

#### **SHRUBS**



TECOMA 'ORANGE JUBILEE' ORANGE JUBILEE 5 GALLON



CAESALPINIA MEXIC