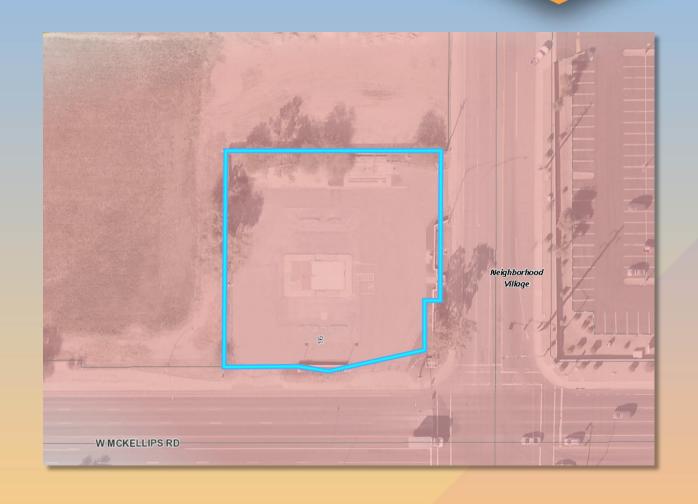

### Location

- North of West McKellips Road
- West of North Center
  St

## General Plan

#### Neighborhood Village

- Variety of commercial and mixed-use development
- Between 15 and 25 acres to serve surrounding neighborhoods