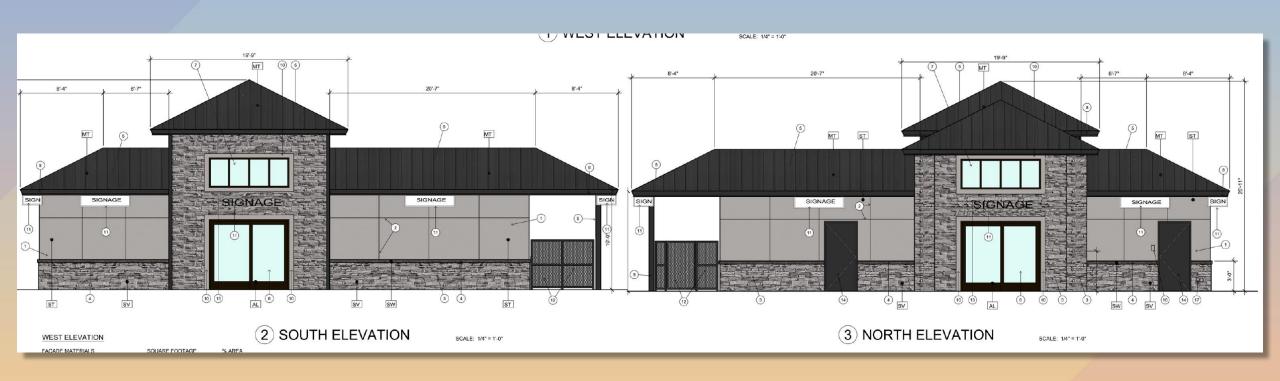

## Site Photos



Looking west towards the site





### Site Plan

- 796 sq ft building with one drive-thru lane
  - No indoor or outdoor customer seating
- Nine (9) parking spaces
  - One (1) ADA accessible
  - Three (3) bicycle spaces







# Landscape Plan



#### LANDSCAPE LEGEND TREES



ULMUS PARVIFOLIA -CHINESE ELM (MATCHING) 24" BOX



ACACIA ANEURA MULGA (SRP/APS APPROVED)



CAESALPINIA CACALACO CASCALOTE 36" BOX



EXISTING TREE PROTECT FROM CONSTRUCTION (48" BOX EQUIV)

#### **SHRUBS**



TECOMA 'ORANGE JUBILEE' ORANGE JUBILEE 5 GALLON



CAESALPINIA MEXICANA MEXICAN BIRD OF PARADISE

HESPERALOE PARVIFLORA RED YUCCA 5 GALLON

HESPERALOE PARVIFLORA YELLOW YUCCA 5 GALLON

DASYLIRION WHEELERII DESERT SPOON 5 GALLON



AGAVE DESMETTIANA SMOOTH AGAVE 5 GALLON





## Elevations







## Elevations









# Findings

Staff is seeking your review and recommendation on the following:

✓ Proposed building elevations

Staff welcomes any feedback





# Design Review Board





## General Plan

#### Neighborhood Village

- Variety of commercial and mixed-use development
- Between 15 and 25 acres to serve surrounding neighborhoods