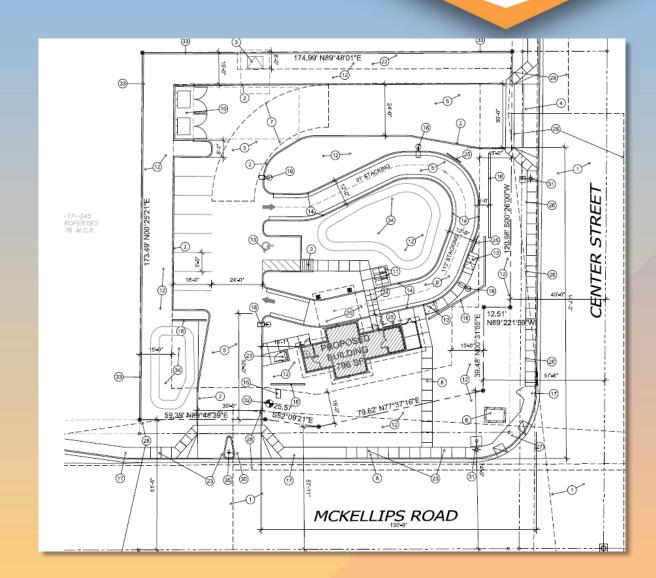

### Site Plan

- 796 sq ft building with one drive-thru lane
  - No indoor or outdoor customer seating
- Nine (9) parking spaces
  - One (1) ADA accessible
  - Three (3) bicycle spaces