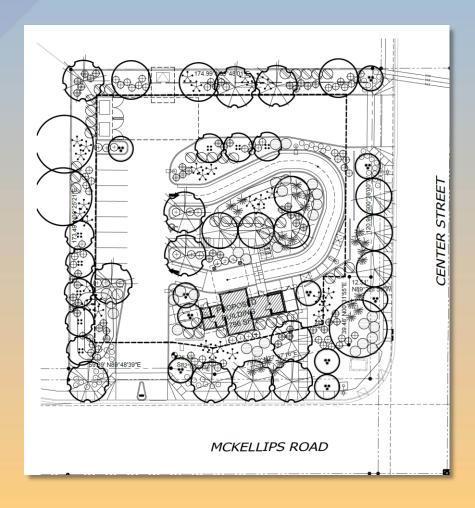

### Site Plan

- 796 sq ft building with one drive-thru lane
  - No indoor or outdoor customer seating
- Nine (9) parking spaces
  - One (1) ADA accessible
  - Three (3) bicycle spaces

# Landscape Plan