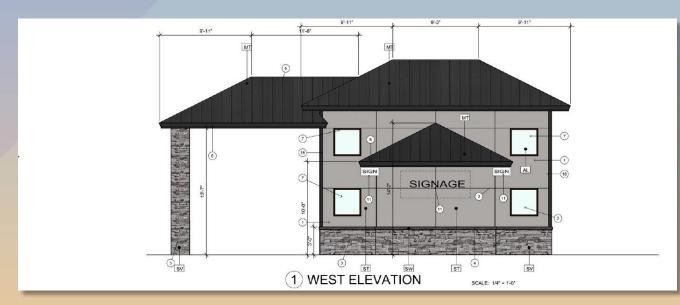

oking west towards the site





### Site Plan

- 796 sq ft building with one drive-thru lane
  - No indoor or outdoor customer seating
- Nine (9) parking spaces
  - One (1) ADA accessible
  - Three (3) bicycle spaces







# Landscape Plan



#### LANDSCAPE LEGEND TREES



ULMUS PARVIFOLIA -CHINESE ELM (MATCHING) 24" BOX



ACACIA ANEURA MULGA (SRP/APS APPROVED)



CAESALPINIA CACALACO CASCALOTE 36" BOX



EXISTING TREE PROTECT FROM CONSTRUCTION (48" BOX EQUIV)

#### **SHRUBS**



TECOMA 'ORANGE JUBILEE' ORANGE JUBILEE 5 GALLON



CAESALPINIA MEXICANA MEXICAN BIRD OF PARADISE

HESPERALOE PARVIFLORA RED YUCCA 5 GALLON

HESPERALOE PARVIFLORA YELLOW YUCCA 5 GALLON

DASYLIRION WHEELERII DESERT SPOON 5 GALLON



AGAVE DESMETTIANA SMOOTH AGAVE 5 GALLON





## Elevations







## Elevations









# Findings

Staff is seeking your review and recommendation on the following:

✓ Proposed building elevations

Staff welcomes any feedback





# Design Review Board





## General Plan

#### Neighborhood Village

- Variety of commercial and mixed-use development
- Between 15 and 25 acres to serve surrounding neighborhoods