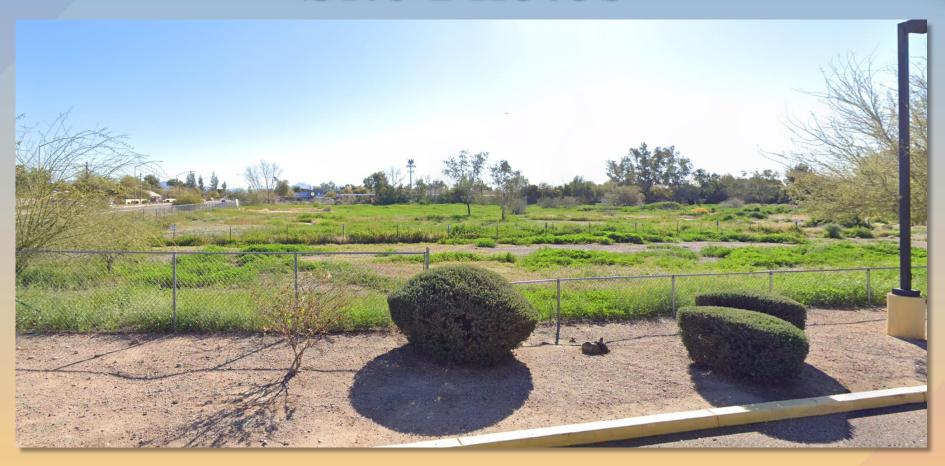

# Design Review Board





# DRB22-01035





## Request

- Design Review
- To allow for a limitedservice restaurant with drive-thru







### Location

- North of West McKellips Road
- West of North Center
  St







# Zoning

- Limited Commercial (LC)
- Coffee shops with drive-thrus permitted







# Site Photos



Looking north towards the site





## Site Photos



Looking west towards the site





### Site Plan

- 796 sq ft building with one drive-thru lane
  - No indoor or outdoor customer seating
- Nine (9) parking spaces
  - One (1) ADA accessible
  - Three (3) bicycle spaces







# Landscape Plan



#### LANDSCAPE LEGEND TREES



ULMUS PARVIFOLIA -CHINESE ELM (MATCHING) 24" BOX



ACACIA ANEURA MULGA (SRP/APS APPROVED)



CAESALPINIA CACALACO CASCALOTE 36" BOX



EXISTING TREE PROTECT FROM CONSTRUCTION (48" BOX EQUIV)

#### **SHRUBS**



TECOMA 'ORANGE JUBILEE' ORANGE JUBILEE 5 GALLON



CAESALPINIA MEXICANA MEXICAN BIRD OF PARADISE

HESPERALOE PARVIFLORA RED YUCCA 5 GALLON

HESPERALOE PARVIFLORA YELLOW YUCCA 5 GALLON

DASYLIRION WHEELERII DESERT SPOON 5 GALLON



AGAVE DESMETTIANA SMOOTH AGAVE 5 GALLON





## Elevations







## Elevatio