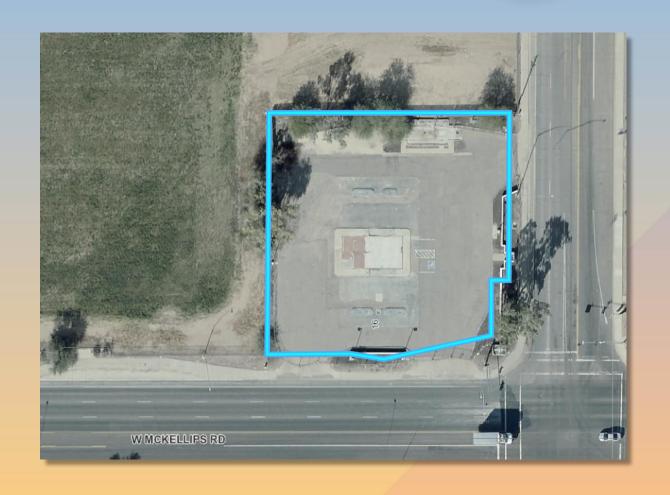

### Location

- North of West McKellips Road
- West of North Center
  St

### Site Plan

- 796 sq ft building with one drive-thru lane
  - No indoor or outdoor customer seating
- Nine (9) parking spaces
  - One (1) ADA accessible
  - Three (3) bicycle spaces