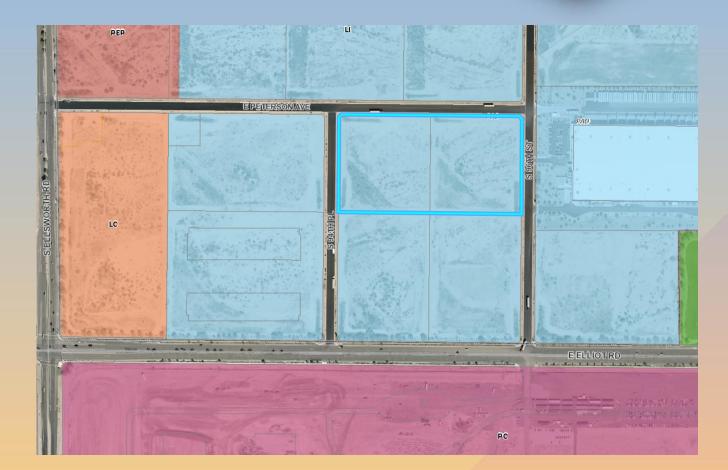

#### Zoning

- Light Industrial with a Planned Area Development overlay (LI-PAD-PAD)
- Proposed use is permitted by right in the underlying zone

Looking south from Peterson Ave