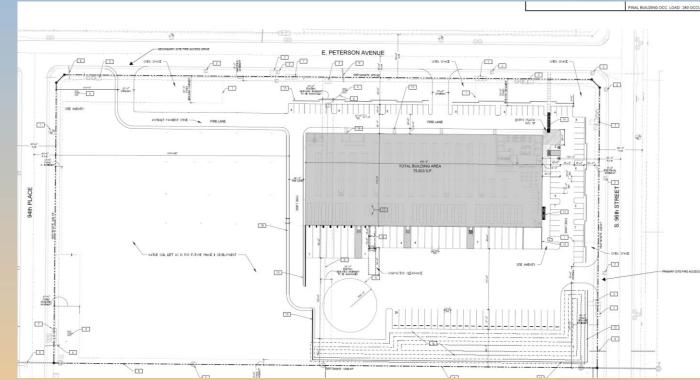

### Site Plan

- 72,623 SF building
- Loading bays and trailer parking on the south side
- 8' screening for truck docks
- Access from Peterson and 96<sup>th</sup> Street
- 84 parking spaces provided