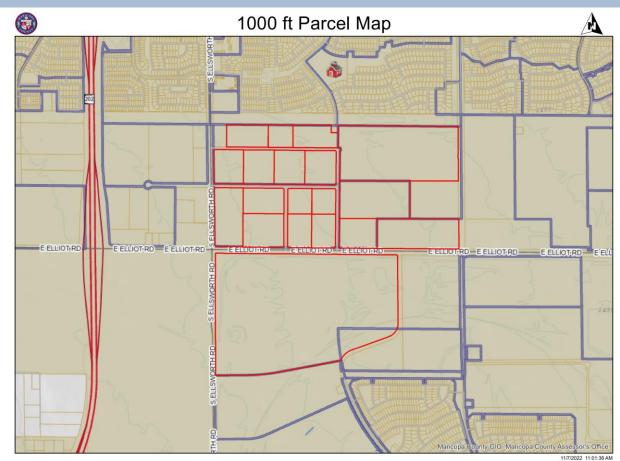

#### Location

- North of Elliot Road
- East of Ellsworth Road
- East side of 94<sup>th</sup> Place
- South side of Peterson
  Ave
- West side of 96<sup>th</sup> Street

### **Citizen Participation**

- Notified property owners within 1,000 feet, HOAs and registered neighborhoods
- Applicant sent neighborhood outreach letters on November 8, 2022
- One response was received