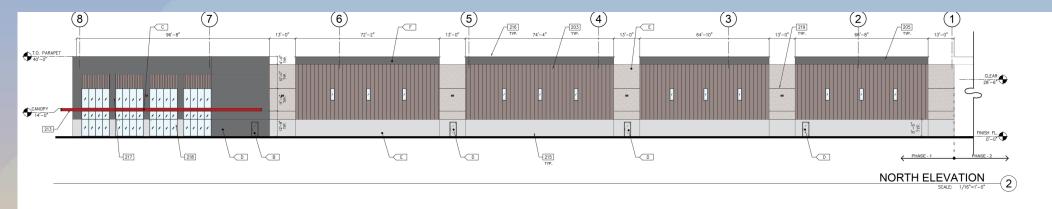

#### Elevations

ACM PANEL: T3 PANEL: CONC.: OPENING: TOTAL: 300 SF (4%) 2,237.2 SF (33%) 3,517.4 SF (52%) 716.3 SF (11%) 6,771.1 SF

203 TYP.

75'-1

E

- 216 TYP.

(A)

13'-0"