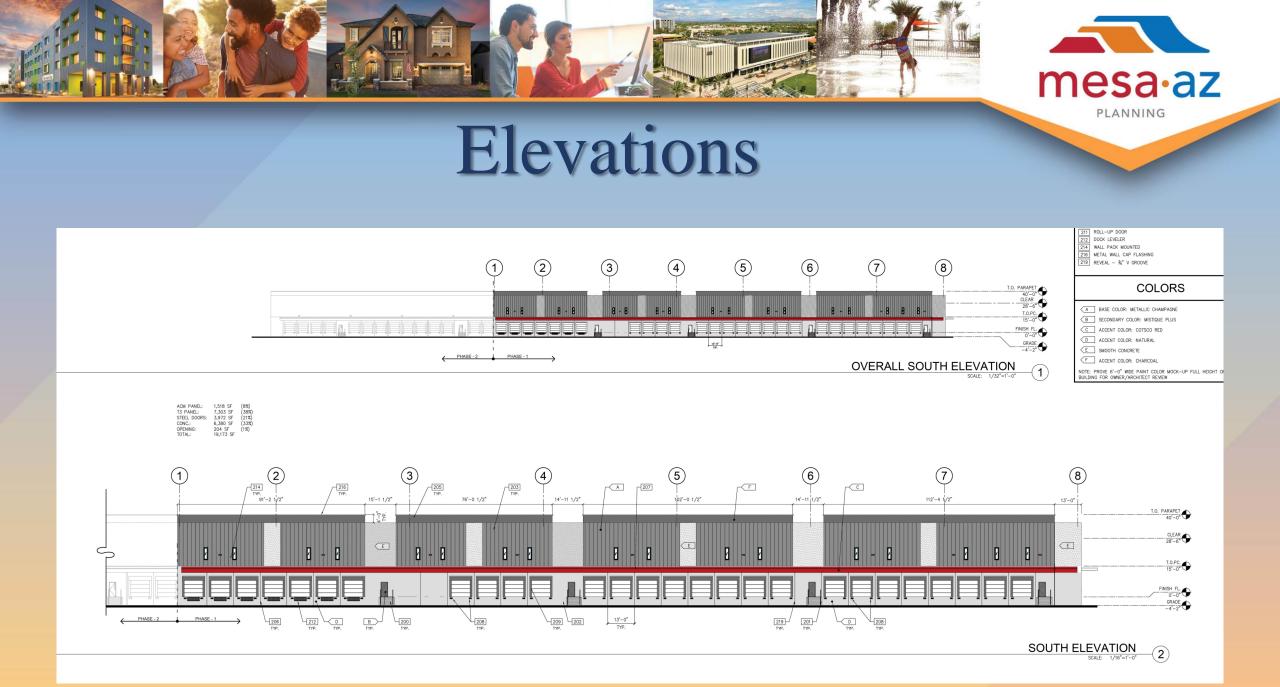

#### Elevations

ACM PANEL: T3 PANEL: CONC.: OPENING: TOTAL: 300 SF (4%) 2,237.2 SF (33%) 3,517.4 SF (52%) 716.3 SF (11%) 6,771.1 SF

203 TYP.

75'-1

E

- 216 TYP.

(A)

13'-0"