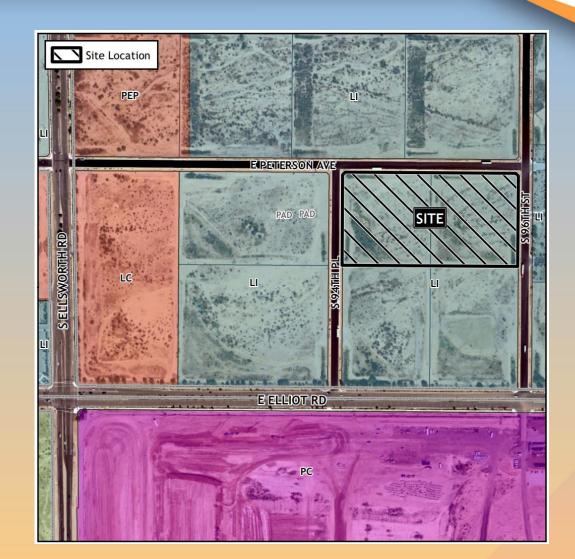

#### Location

- North of Elliot Road
- East of Ellsworth Road
- East side of 94<sup>th</sup> Place
- South side of Peterson
  Ave
- West side of 96<sup>th</sup> Street