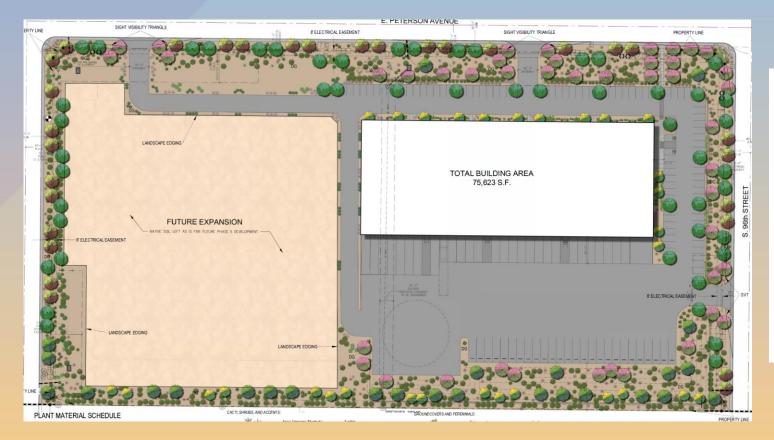

#### Landscape Plan

| BOTANICAL NAME                                     | SIZE                                                                                                                                                                                                                                  | QTY                                                                                                                                                                                                                                                                                                             | COMMENTS                                                                                                                                                                                                                                                                                                                                                                                       |
|----------------------------------------------------|---------------------------------------------------------------------------------------------------------------------------------------------------------------------------------------------------------------------------------------|-----------------------------------------------------------------------------------------------------------------------------------------------------------------------------------------------------------------------------------------------------------------------------------------------------------------|------------------------------------------------------------------------------------------------------------------------------------------------------------------------------------------------------------------------------------------------------------------------------------------------------------------------------------------------------------------------------------------------|
| COMMON NAME                                        |                                                                                                                                                                                                                                       |                                                                                                                                                                                                                                                                                                                 |                                                                                                                                                                                                                                                                                                                                                                                                |
| Caesalpinia mexicana<br>Mexican Bird of Paradise   | 15 gal<br>24" box                                                                                                                                                                                                                     | 16<br>14                                                                                                                                                                                                                                                                                                        | STANDARD                                                                                                                                                                                                                                                                                                                                                                                       |
| Chitalpa tashkentensis<br>Chitalpa                 | 15 gal                                                                                                                                                                                                                                | 44                                                                                                                                                                                                                                                                                                              | STANDARD                                                                                                                                                                                                                                                                                                                                                                                       |
| Pistachia chinensis 'Red Push<br>Red Push Pistache | 24" box                                                                                                                                                                                                                               | 30                                                                                                                                                                                                                                                                                                              | STANDARD                                                                                                                                                                                                                                                                                                                                                                                       |
| Prosopis chilensis<br>Thomless Chilean Mesquite    | 24" box                                                                                                                                                                                                                               | 26                                                                                                                                                                                                                                                                                                              | MULTI-TRUNK                                                                                                                                                                                                                                                                                                                                                                                    |
| Quercus virginiana<br>Live Oak                     | 24" box<br>36" box                                                                                                                                                                                                                    | 24<br>25                                                                                                                                                                                                                                                                                                        | STANDARD<br>STANDARD                                                                                                                                                                                                                                                                                                                                                                           |
|                                                    | COMMON NAME<br>Cae salpinia mexicana<br>Mexican Bird of Paradise<br>Chitalpa tashkentensis<br>Chitalpa<br>Pistachia chinensis 'Red Push<br>Red Push Pistache<br>Prosopis chilensis<br>Thomless Chilean Mesquite<br>Quercus virginiana | COMMON NAME      Cae salpinia mexicana<br>Mexican Bird of Paradise    15 gal<br>24" box      Chitalpa tashkentensis<br>Chitalpa    15 gal      Pistachia chinensis 'Red Push<br>Red Push Pistache    24" box      Prosopis chilensis<br>Thomless Chilean Mesquite    24" box      Quercus virginiana    24" box | COMMON NAME      Cae salpinia mexicana<br>Mexican Bird of Paradise    15 gal    16<br>24* box      Chitalpa tashkentensis    15 gal    44      Chitalpa    15 gal    44      Chitalpa    24* box    30      Pistachia chinensis 'Red Push<br>Red Push Pistache    24* box    30      Prosopis chilensis<br>Thomless Chilean Mesquite    24* box    26      Quercus virginiana    24* box    24 |