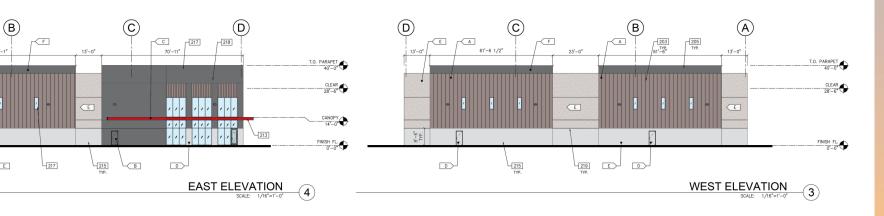

#### Elevations

ACM PANEL: T3 PANEL: CONC.: OPENING: TOTAL: 300 SF (4%) 2,237.2 SF (33%) 3,517.4 SF (52%) 716.3 SF (11%) 6,771.1 SF

203 TYP.

75'-1

E

- 216 TYP.

(A)

13'-0"