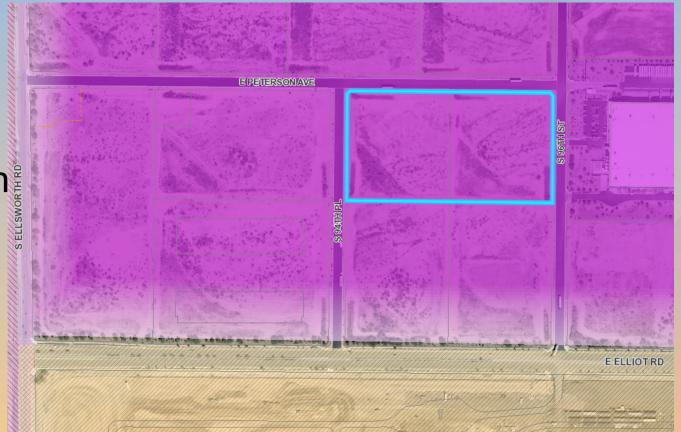

#### Location

- North of Elliot Road
- East of Ellsworth Road
- East side of 94<sup>th</sup> Place
- South side of Peterson
  Ave
- West side of 96<sup>th</sup> Street