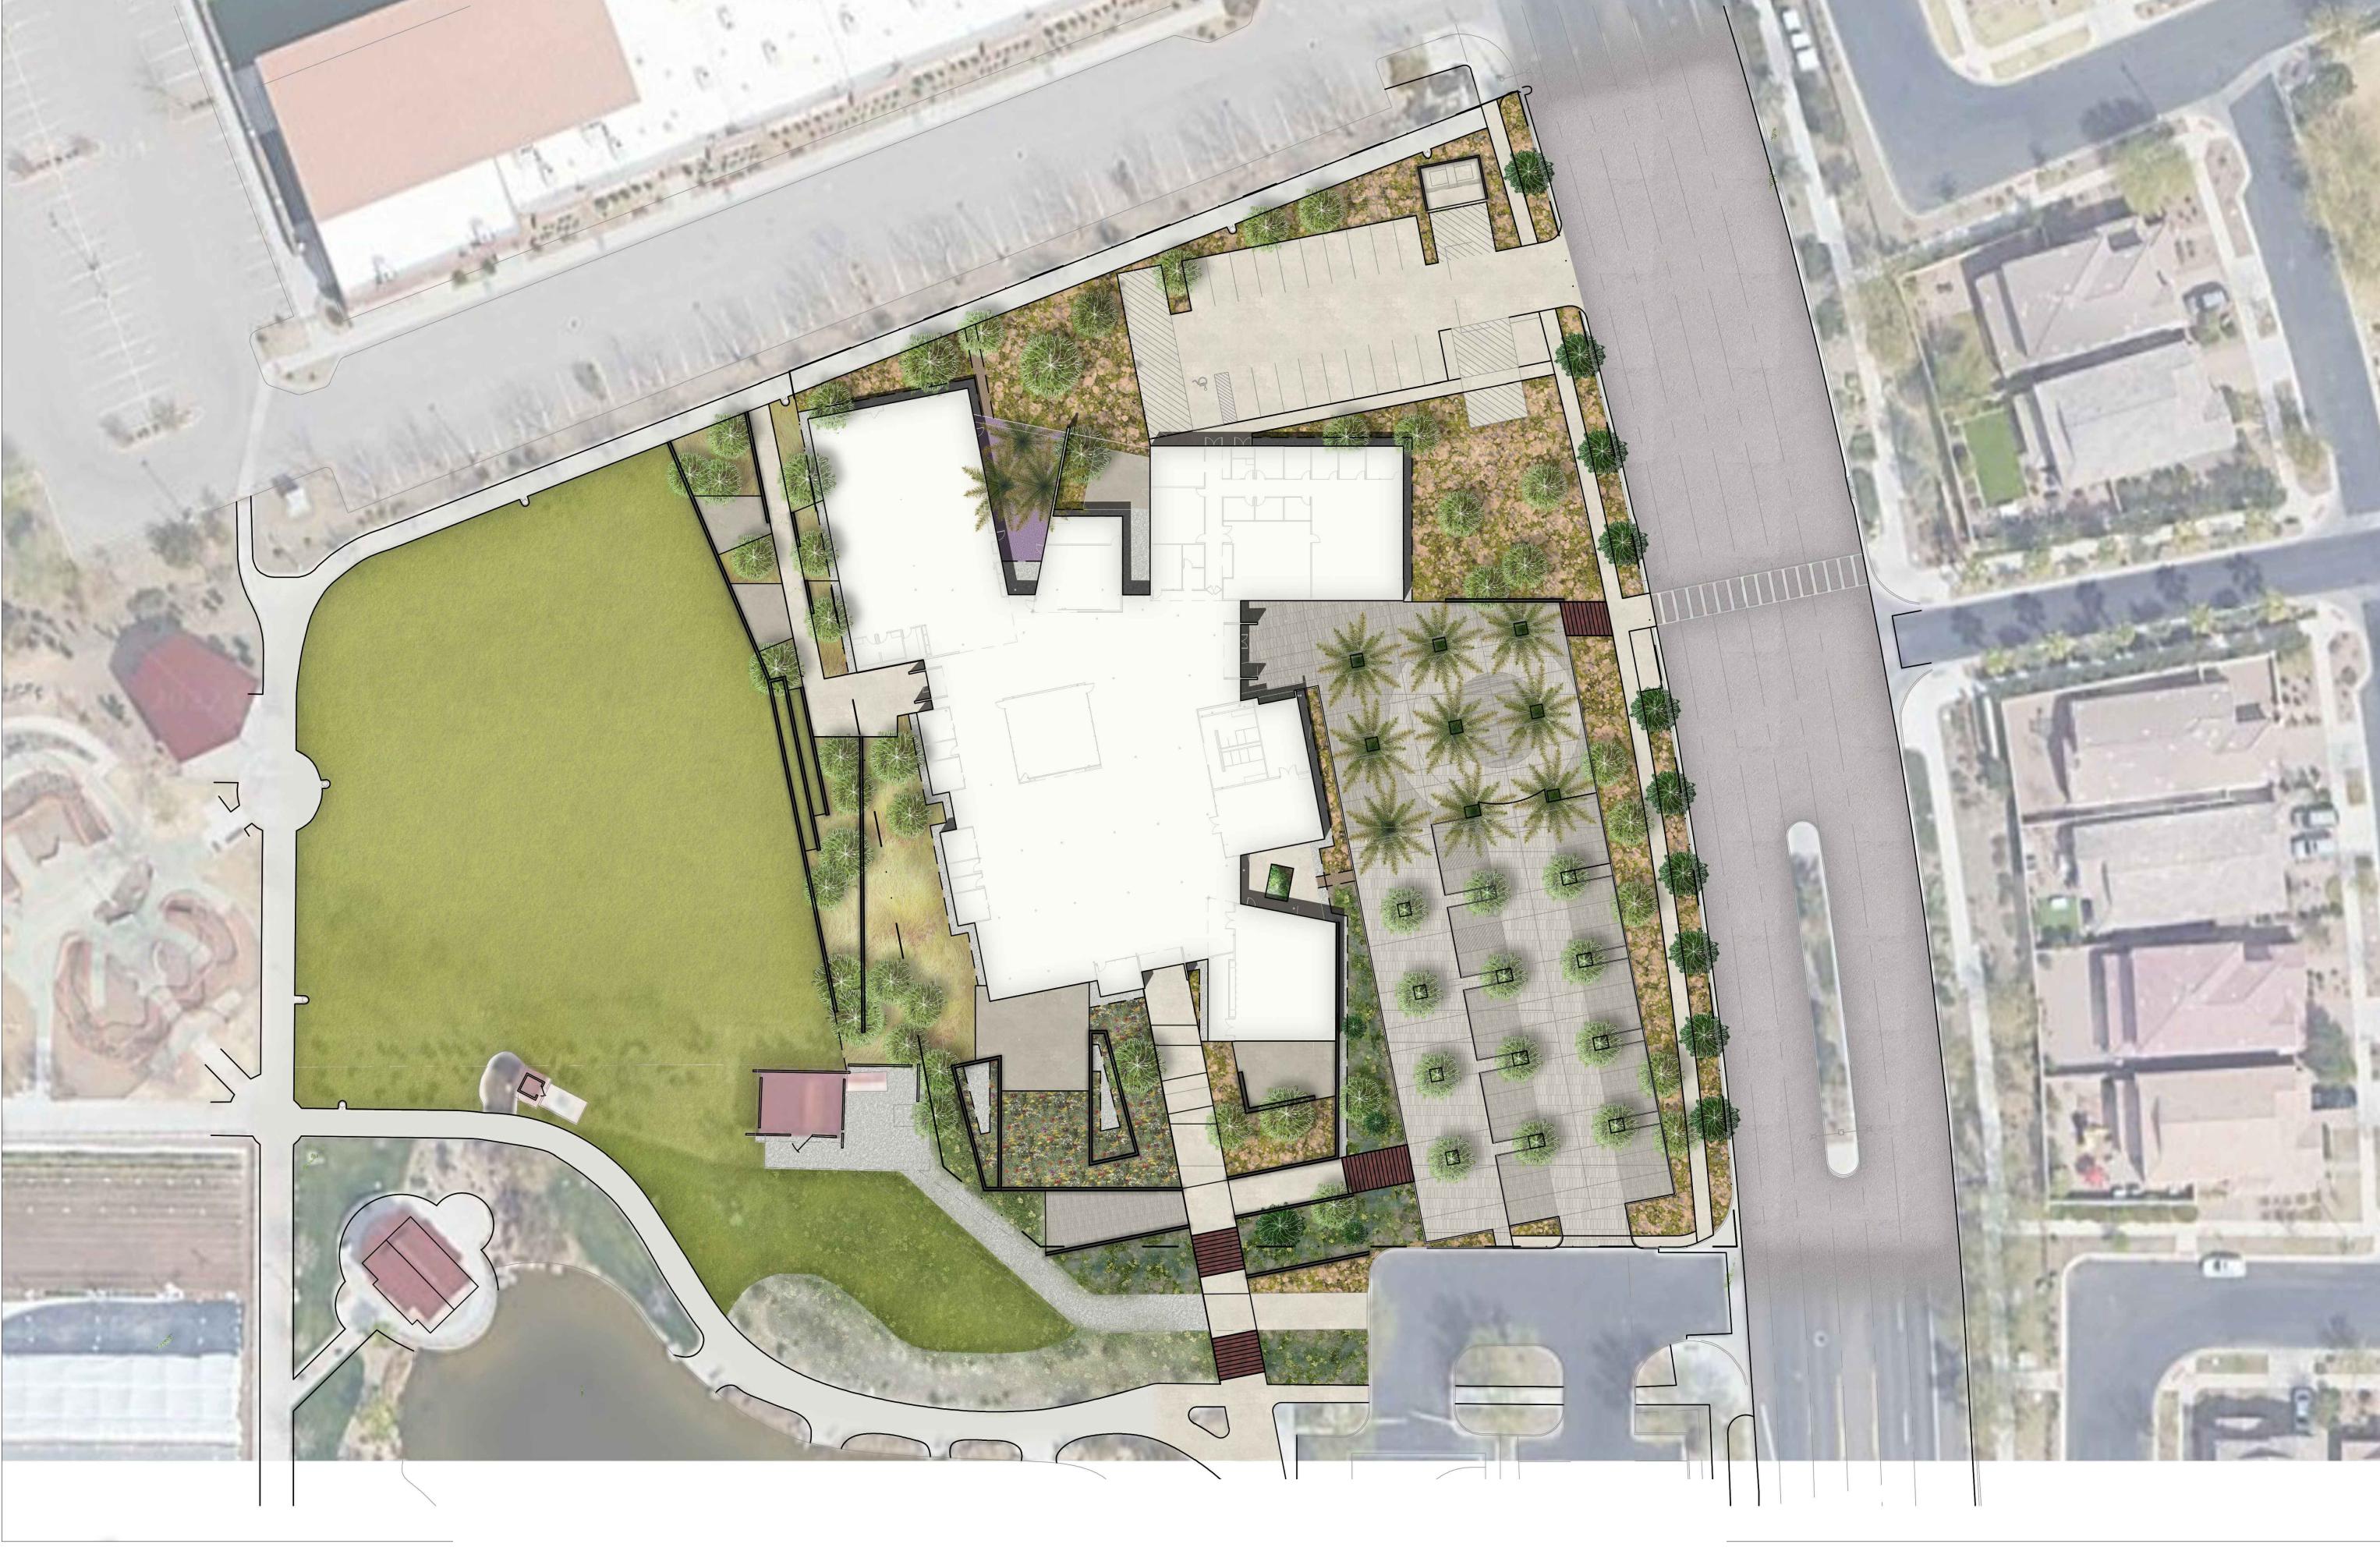

4450 NORTH 12TH STREET SUITE TWO HUNDRED PHOENIX AZ 85014 USA

602.264.1955 RKARCH.COM

RICHÄRD **KENNEDY**ARCHITECTS

DESIGN REVIEW | 11/18/2022

LM101 LAYOUT & MATERIALS PLAN

SCALE: 1" = 20'-0"

RENDERED LANDSCAPE PLAN

### descriptive notes

general notes

Most visitors to the Southeast Mesa Library will arrive from the east-southeast through a shady and spectacular grid of shade trees and fruiting Date Palms. The 'Sunrise Plaza' allows for parking, turn-arounds, and drop-off, but is designed as a civic plaza first. Flush paving on all sides allows for maximum flexibility and accessibility of the spaces, but also promotes water collection as the plaza is designed as a filtration device; various types of permeable paving feather into planting areas that catch the water and spring forth from the plaza surface. Along the street and along the building two large 'urban swales' collect the remaining runoff creating green borders to the plaza space. These ground level planting areas beneath the palm grove will combine cooling greens with warm flowering tones of yellow and orange.

Moving around the library to south-southwest, the 'Pollinator Garden' and the 'Riparian Gardens' are primary water collection spaces offering terraces of green that filter water as they descend toward the lake. Carved in-between the garden zones, the terraces will offer programmable patio and plaza spaces that are accessible from the library, as well as the lakeside and parking areas. The gardens in these neatly contained terrace areas offer a bit of controlled wildness through a diverse array of southwestern plants adapted for water filtration, pollination, heat, and the intense afternoon sun. The 'Pollinator' garden will be the most colorful and diverse, tucked around the reading patios of the upper terrace. The 'Riparian' terraces below will offer layers of textural and seasonal change while framing views of the lake from the library.

On the western edge, the 'Sunset Meadow' is a transition landscape that connects the library to the park's open space. The Southeast Mesa Library will raise up from the existing grade level of the site, offering a prominence appropriate for a civic building, while also creating opportunities to incorporate terrace seating, water collection, and event viewing. These terraces take on the character of a meadow, dotted with willows and highlighted by accents of aloes and agave, which will glow in the setting sun with the golds, greens, and purples of the meadow

Wrapping the north side of the library, 'Desert Shade' gardens weave their way around the children's outdoor patio space and staff breakout space, while providing screening for parking, utilities, and trash collection. These landscape areas are primarily to be seen, not occupied, and so provide the perfect opportunity to highlight the iconic accents, unique colors, and sculptural forms available in the desert palette. Purples and yellows offer contrast to greens and grays, creating striking scenes and offering seasonal change. The patios will include shade trees and Date Palms the provide natural shade options April to October.