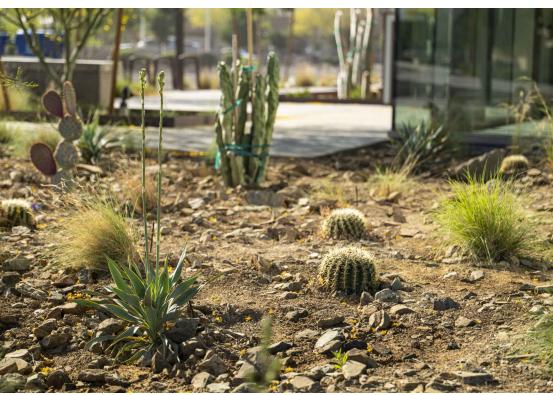

DESERT SHADE XERIC AGAVE DESMETIANA / SMOOTH AGAVE CALYLOPHUS HARTWEGII / HARTWEG'S SUNDROPS CARNEGIEA GIGANTEA / SAGUARO CUPHEA HYSSOPIFOLIA / FALSE HEATHER DASYLIRION WHEELERI / GREY DESERT SPOON FOUQUIERIA SPLENDENS / OCOTILLO GLANDULARIA GOODDINGII / GOODDING'S VERBENA LANTANA MONTEVIDENSIS / PURPLE TRAILING LANTANA LANTANA X 'NEW GOLD' / NEW GOLD LANTANA LEUCOPHYLLUM FRUTESCENS / TEXAS SAGE MIRABILIS MULTIFLORA / COLORADO FOUR O'CLOCK OENOTHERA LINDHEIMERI / GAURA PEDILANTHUS BRACTEATUS / SLIPPER PLUMBAGO SCANDENS / MEXICAN PLUMBAGO

Wrapping the north side of the library, 'Desert Shade' gardens weave their way around the children's outdoor patio space and staff breakout space, while providing screening for parking, utilities, and trash collection. These landscape areas are primarily to be seen, not occupied, and so provide the perfect opportunity to highlight the iconic accents, unique colors, and sculptural forms available in the desert palette. Purples and yellows offer contrast to greens and grays, creating striking scenes and offering seasonal change. The patios will include shade trees and Date Palms the provide natural shade options April to October.