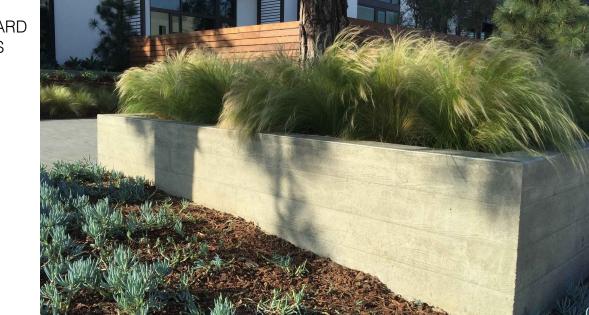

SEE MATERIALS SCHEDULE FOR BOARD FORM WALL DETAILS

Board Formed Concrete Terrace Walls

Desert 'Pavement' Planting Area

Pedestrian Footbridge Over 'Urban Swale'

Stormwater Diffusion Channel/Planters

Westside Terrace Accent Seating

TYPICAL BOARDFORM CONCRETE WALL ELEVATION

BOARD FORM POURED IN PLACE CONCRETE WALL 2,283 LF BOARD FORM