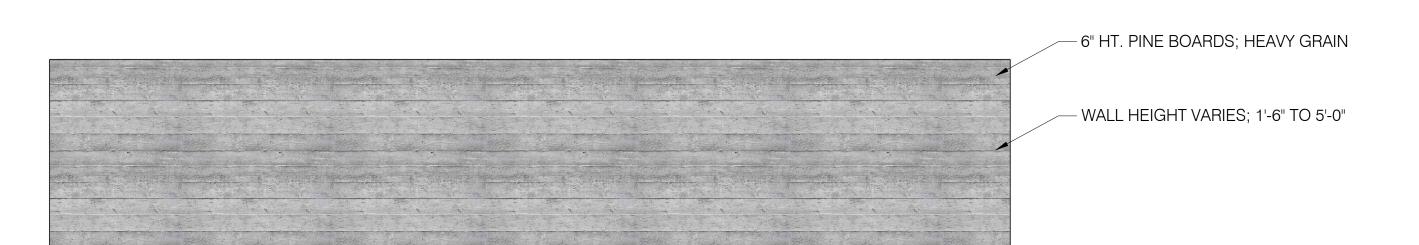

TYPICAL BOARDFORM CONCRETE WALL ELEVATION

BOARD FORM POURED IN PLACE CONCRETE WALL 2,283 LF BOARD FORM

### **PLANT SCHEDULE**

THICKNESS

STANDARD GREY 6"HT PINE BOARD HEAVY GRAIN

| TREES                                                                                                                                                                                                                                                                                                                                                                                                                                                                                                                                                                                                                                                                                                                                                                                                                                                                                                                                                                                                                                                                                                                                                                                                                                                                                                                                                                                                                                                                                                                                                                                                                                                                                                                                                                                                                                                                                                                                                                                                                                                                                                                         | BOTANICAL / COMMON NAME                                             | SIZE            |
|-------------------------------------------------------------------------------------------------------------------------------------------------------------------------------------------------------------------------------------------------------------------------------------------------------------------------------------------------------------------------------------------------------------------------------------------------------------------------------------------------------------------------------------------------------------------------------------------------------------------------------------------------------------------------------------------------------------------------------------------------------------------------------------------------------------------------------------------------------------------------------------------------------------------------------------------------------------------------------------------------------------------------------------------------------------------------------------------------------------------------------------------------------------------------------------------------------------------------------------------------------------------------------------------------------------------------------------------------------------------------------------------------------------------------------------------------------------------------------------------------------------------------------------------------------------------------------------------------------------------------------------------------------------------------------------------------------------------------------------------------------------------------------------------------------------------------------------------------------------------------------------------------------------------------------------------------------------------------------------------------------------------------------------------------------------------------------------------------------------------------------|---------------------------------------------------------------------|-----------------|
|                                                                                                                                                                                                                                                                                                                                                                                                                                                                                                                                                                                                                                                                                                                                                                                                                                                                                                                                                                                                                                                                                                                                                                                                                                                                                                                                                                                                                                                                                                                                                                                                                                                                                                                                                                                                                                                                                                                                                                                                                                                                                                                               | DERMATOPHYLLUM SECUNDIFLORUM<br>TEXAS MOUNTAIN LAUREL               | 24" BOX         |
|                                                                                                                                                                                                                                                                                                                                                                                                                                                                                                                                                                                                                                                                                                                                                                                                                                                                                                                                                                                                                                                                                                                                                                                                                                                                                                                                                                                                                                                                                                                                                                                                                                                                                                                                                                                                                                                                                                                                                                                                                                                                                                                               | EUCALYPTUS PAPUANA<br>GHOST GUM                                     | 36" BOX, 3" CAL |
|                                                                                                                                                                                                                                                                                                                                                                                                                                                                                                                                                                                                                                                                                                                                                                                                                                                                                                                                                                                                                                                                                                                                                                                                                                                                                                                                                                                                                                                                                                                                                                                                                                                                                                                                                                                                                                                                                                                                                                                                                                                                                                                               | EYSENHARDTIA ORTHOCARPA<br>KIDNEYWOOD                               | 24" BOX         |
|                                                                                                                                                                                                                                                                                                                                                                                                                                                                                                                                                                                                                                                                                                                                                                                                                                                                                                                                                                                                                                                                                                                                                                                                                                                                                                                                                                                                                                                                                                                                                                                                                                                                                                                                                                                                                                                                                                                                                                                                                                                                                                                               | OLNEYA TESOTA<br>DESERT IRONWOOD                                    | 36" BOX, 3" CAL |
| A CALLER OF THE | PARKINSONIA X 'DESERT MUSEUM'<br>DESERT MUSEUM PALO VERDE           | 36" BOX, 3" CAL |
|                                                                                                                                                                                                                                                                                                                                                                                                                                                                                                                                                                                                                                                                                                                                                                                                                                                                                                                                                                                                                                                                                                                                                                                                                                                                                                                                                                                                                                                                                                                                                                                                                                                                                                                                                                                                                                                                                                                                                                                                                                                                                                                               | PHOENIX DACTYLIFERA<br>DATE PALM                                    | 16` HT.         |
| £                                                                                                                                                                                                                                                                                                                                                                                                                                                                                                                                                                                                                                                                                                                                                                                                                                                                                                                                                                                                                                                                                                                                                                                                                                                                                                                                                                                                                                                                                                                                                                                                                                                                                                                                                                                                                                                                                                                                                                                                                                                                                                                             | PROSOPIS GLANDULOSA 'MAVERICK'<br>MAVERICK THORNLESS HONEY MESQUITE | 36" BOX, 3" CAL |
|                                                                                                                                                                                                                                                                                                                                                                                                                                                                                                                                                                                                                                                                                                                                                                                                                                                                                                                                                                                                                                                                                                                                                                                                                                                                                                                                                                                                                                                                                                                                                                                                                                                                                                                                                                                                                                                                                                                                                                                                                                                                                                                               | QUERCUS FUSIFORMIS 'JOAN LIONETTI'<br>JOAN LIONETTI TEXAS LIVE OAK  | 36" BOX, 3" CAL |