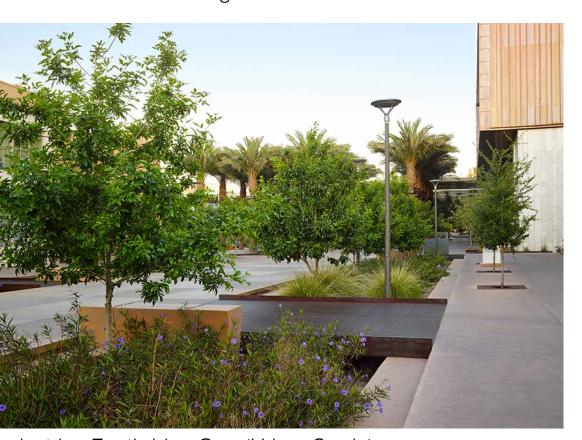

### descriptive notes

general notes

Most visitors to the Southeast Mesa Library will arrive from the east-southeast through a shady and spectacular grid of shade trees and fruiting Date Palms. The 'Sunrise Plaza' allows for parking, turn-arounds, and drop-off, but is designed as a civic plaza first. Flush paving on all sides allows for maximum flexibility and accessibility of the spaces, but also promotes water collection as the plaza is designed as a filtration device; various types of permeable paving feather into planting areas that catch the water and spring forth from the plaza surface. Along the street and along the building two large 'urban swales' collect the remaining runoff creating green borders to the plaza space. These ground level planting areas beneath the palm grove will combine cooling greens with warm flowering tones of yellow and orange.