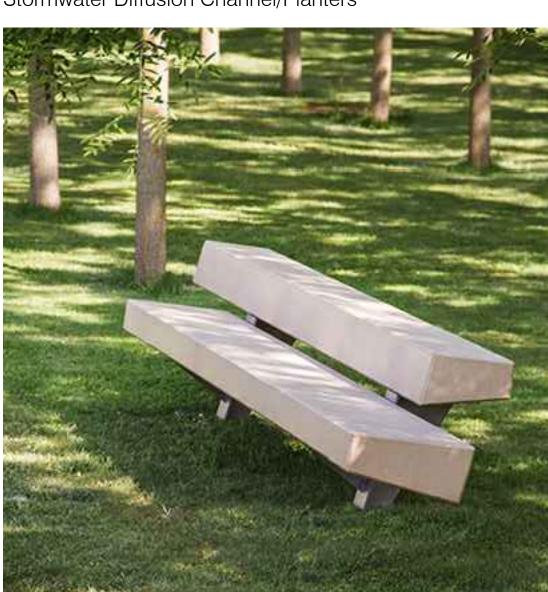

SEE MATERIALS SCHEDULE FOR BOARD FORM WALL DETAILS

Board Formed Concrete Terrace Walls

Desert 'Pavement' Planting Area

Pedestrian Footbridge Over 'Urban Swale'

Stormwater Diffusion Channel/Planters

Westside Terrace Accent Seating