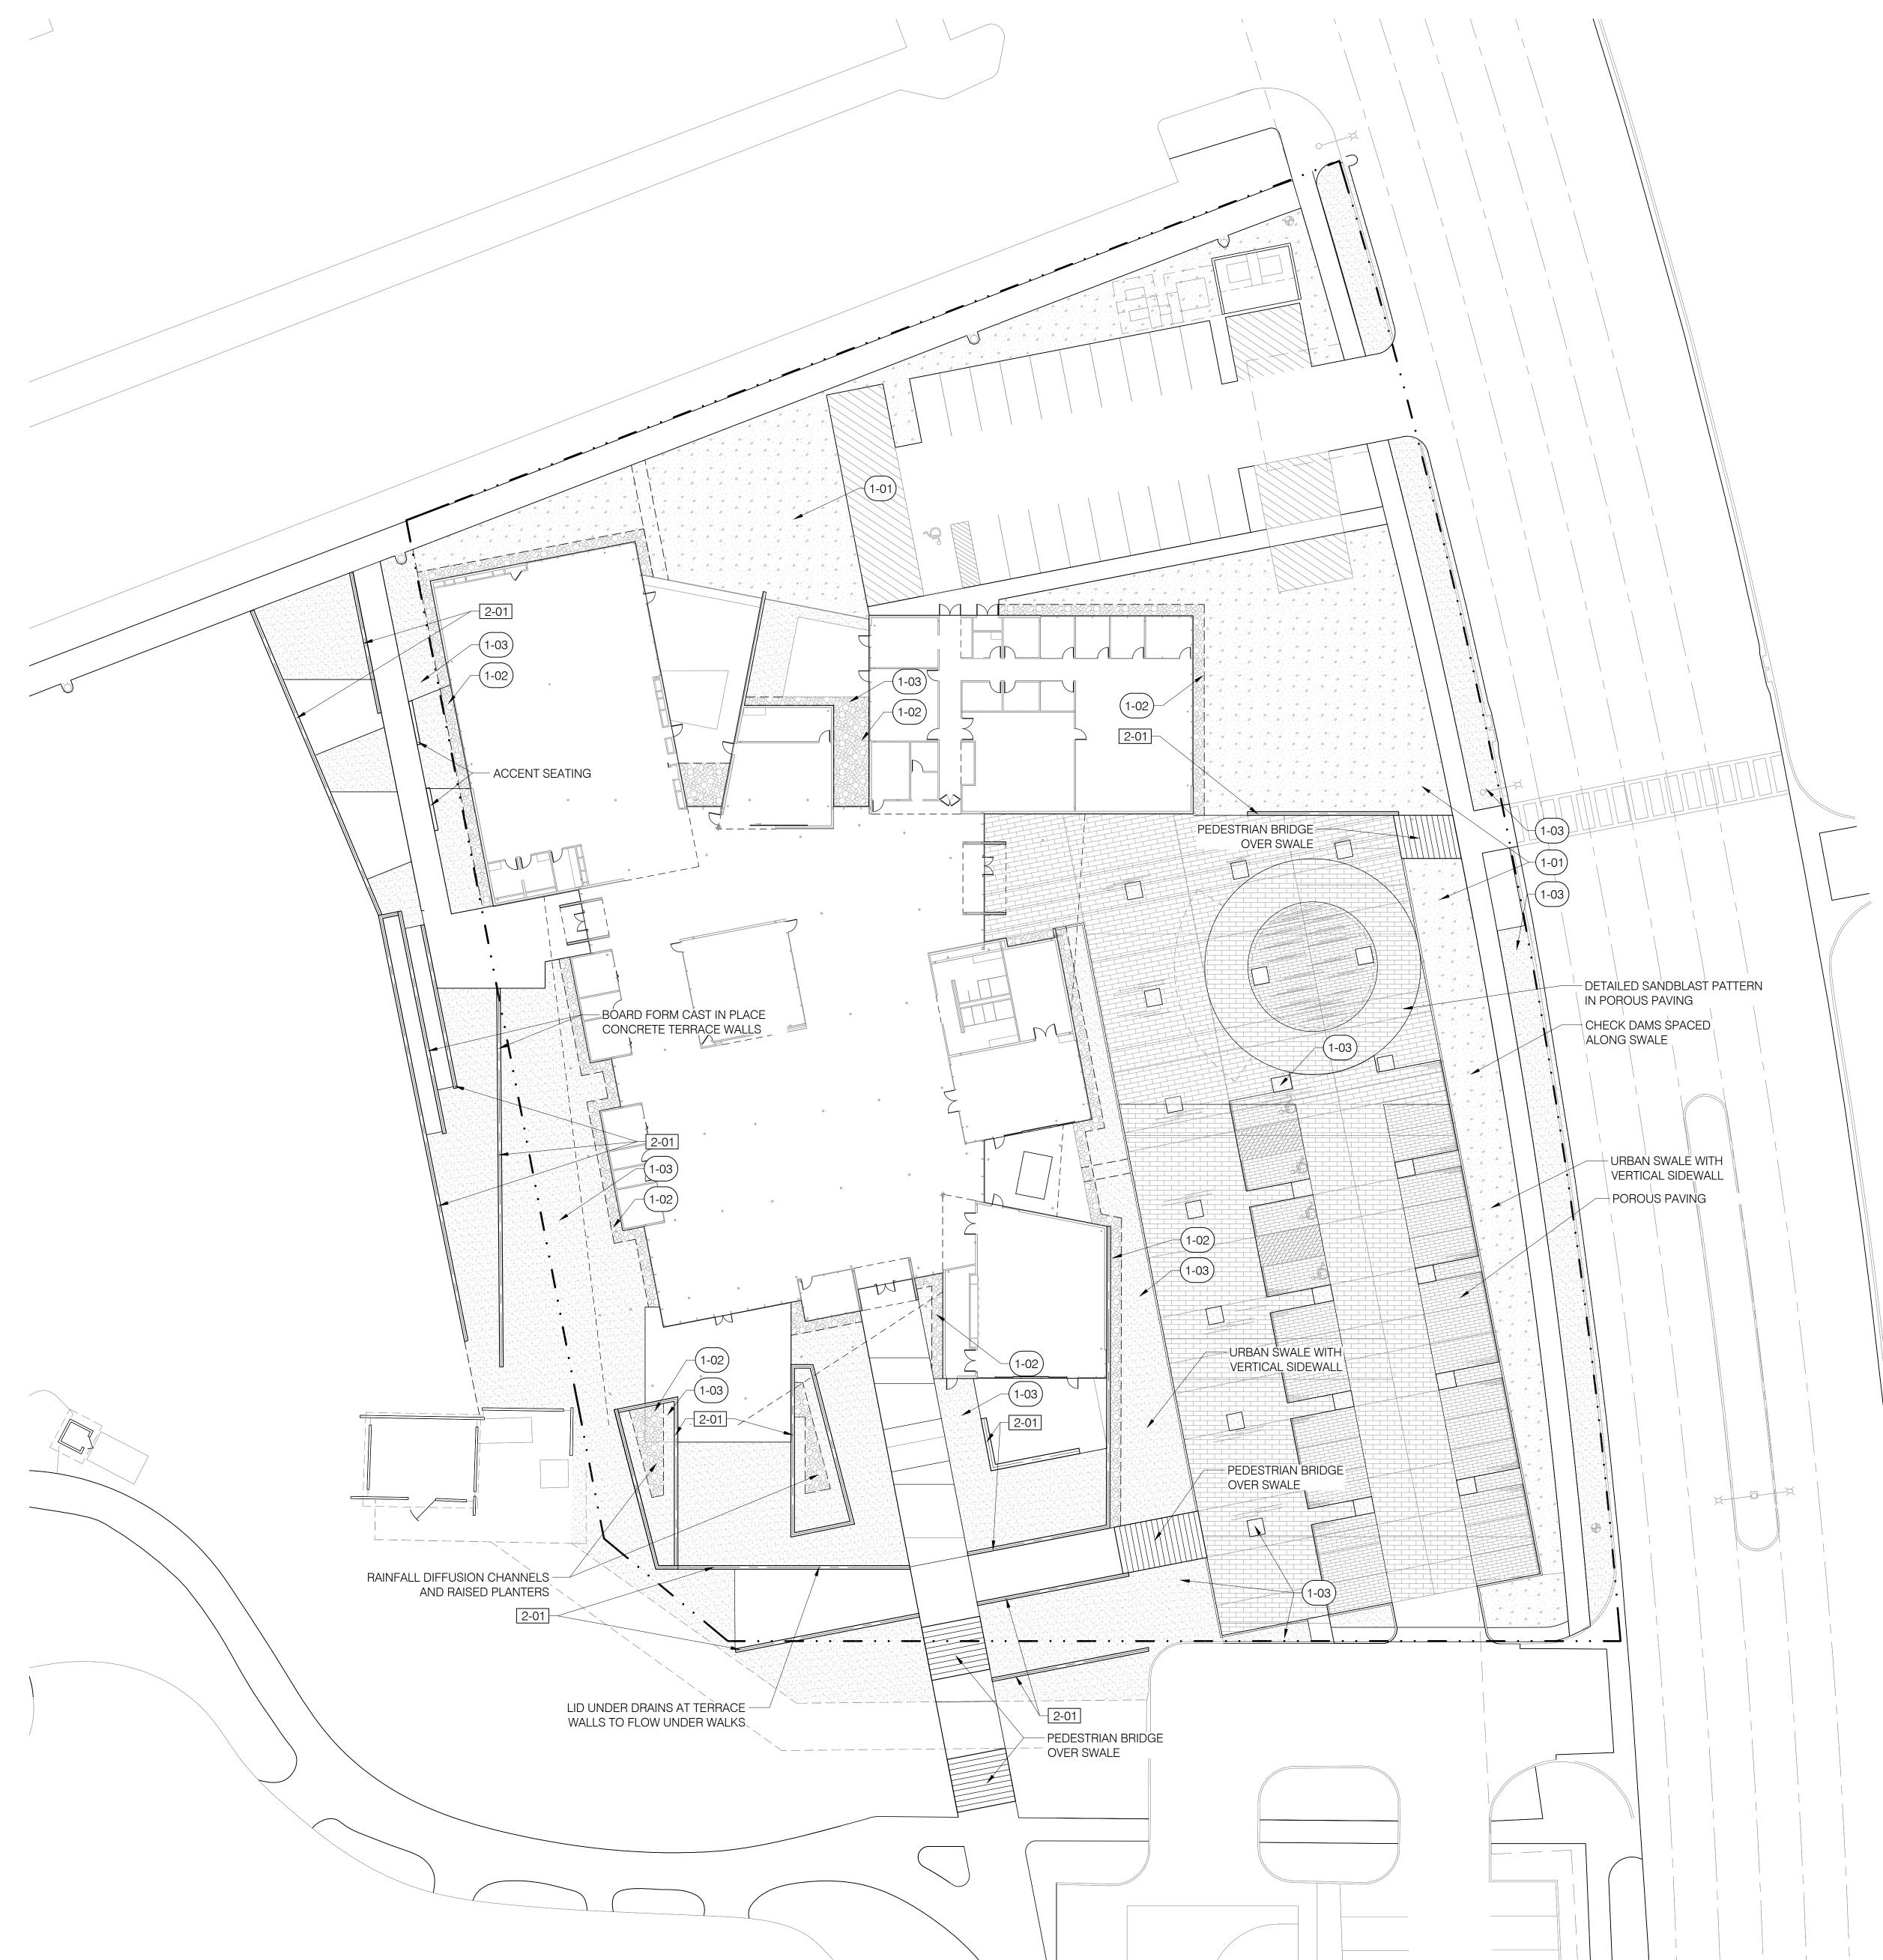

SEE MATERIALS SCHEDULE FOR BOARD FORM WALL DETAILS

Board Formed Concrete Terrace Walls

Desert 'Pavement' Planting Area

Pedestrian Footbridge Over 'Urban Swale'

Stormwater Diffusion Channel/Planters

Westside Terrace Accent Seating

The plaza swale features, riparian terraces, and textures of the various porous and permeable surfaces, work to keep water front and center, not out-of-sight, out-of-mind. The Southeast Mesa Library site embraces the processes and educational components of stormwater collection as well as the landscape and water quality benefits. Flush paving on all sides of the 'Sunrise Plaza' promotes water collection via various types of permeable paving that feather into planting areas and catch the water. Along the street and along the building two large 'urban swales' collect the remaining runoff, creating green borders to the plaza space.

The large roof structure folds into several catchment areas that funnel into three main areas at the south end of the library. Stormwater diffusion channels receive these flows and allow the water to be metered out into the landscape an garden areas where micro-basins and riparian planting utilize and filter the water before ultimately allowing it to overflow into the sites larger catchment areas.

### REFERENCE NOTES SCHEDULE

2 - WALLS & FENCES: DIVISION 32

| 8 | <u>CODE</u><br>1-01 | 1 - PAVING & SURFACING: DIVISION 32 DESCRIPTION DESERT PAVING | <u>QTY</u><br>SF | MANUFACTURER | COLOR          | SIZE          |
|---|---------------------|---------------------------------------------------------------|------------------|--------------|----------------|---------------|
|   | 1-02                | RIP RAP                                                       | SF               | ROCK PROS    | CARMEL         | 3"-8"         |
|   | 1-03                | DECOMPOSED GRANITE                                            | SF               | PIONEER SAND | SANTA FE BROWN | 1/2" SCREENED |

BOARD FORM POURED IN PLACE CONCRETE WALL 2,283 LF BOARD FORM