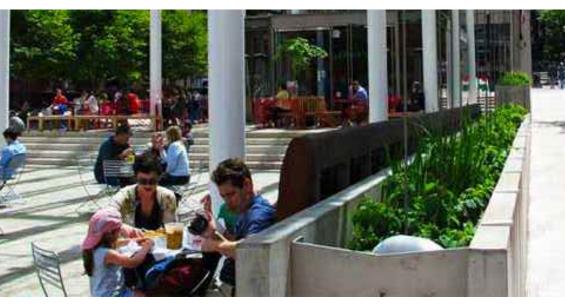

# descriptive notes

**general** notes

The open plan of the various Southeast Mesa Library programs allows for multiple entry points and breakout spaces. Beginning with the entry plaza addressing the street, the tree-lined parking court offers a shady venue for book fairs, library breakout spaces, and emotes accessibility. Cars can move through the plaza for book drop-off, visitor drop-off, and accessible parking. The main entrance on the east side offers a direct connection to the adjacent street and neighborhood beyond the on-site parking. The library approach from the existing parking to the south moves through both riparian and pollinator gardens as visitors traverse the terraces and patio spaces leading to the south entrance. Accessible from both inside the library and outside by the public at-large, these terrace spaces can be activated in various ways, as well as providing circulation around the Southeast Mesa Library site. The entrance on the west side is more informal and park-like, creating a link to the school, playgrounds, and open lawn. The west terraces step down to the existing open green to create an elevated meadow edge overlooking the lawn.

#### Site Narrati

The open plan of the various Southeast Mesa Library programs allows for multiple entry points and breakout spaces. Beginning with the entry plaza addressing the street, the tree-lined parking court offers a shady venue for book fairs, library breakout spaces, and emotes accessibility. Cars can move through the plaza for book drop-off, visitor drop-off, and accessible parking. The main entrance on the east side offers a direct connection to the adjacent street and neighborhood beyond the on-site parking. The library approach from the existing parking to the south moves through both riparian and pollinator gardens as visitors traverse the terraces and patio spaces leading to the south entrance. Accessible from both inside the library and outside by the public at-large, these terrace spaces can be activated in various ways, as well as providing circulation around the Southeast Mesa Library site. The entrance on the west side is more informal and park-like, creating a link to the school, playgrounds, and open lawn. The west terraces step down to the existing open green to create an elevated meadow edge overlooking the lawn.