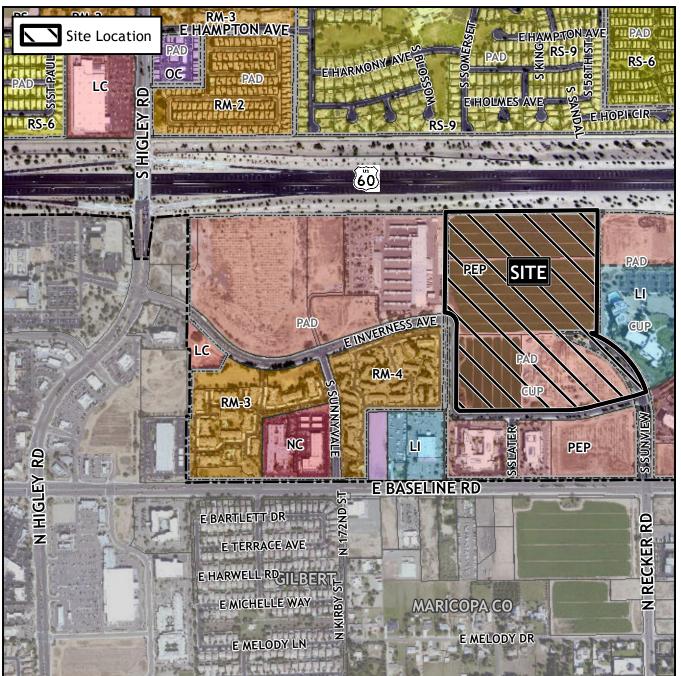

# Planning and Zoning Vicinity Map: ZON22-00263

#### SITE / ADDRESS:

District 2. Within the 5600 to 5800 blocks of East Inverness Avenue (north and west side) and within the 5600 to 5800 blocks of South Sunview (north and south sides). Located east of Higley Road and north of Baseline Road (50± acres).

### **REQUEST:**

Rezone from Planned Employment Park with a Planned Area Development Overlay and Council Use Permit (PEP-PAD CUP) to Planned Employment Park with a Planned Area Development Overlay (PEP-PAD), Light Industrial with a Planned Area Development Overlay (LI-PAD), and Site Plan Review. This request will allow for an industrial development.